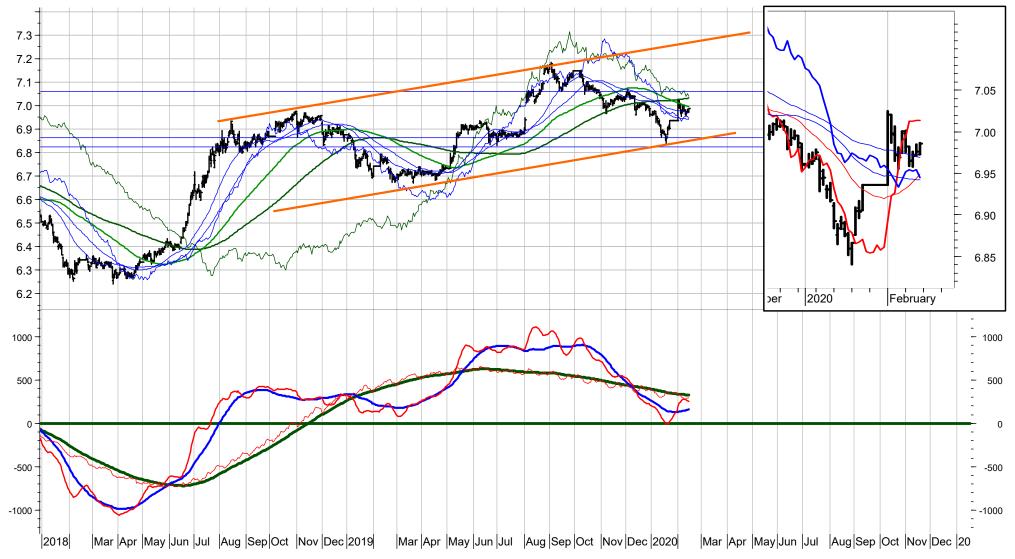

| CURRENCIES                        |      | OUTLOOK      | OUTLOOK     |
|-----------------------------------|------|--------------|-------------|
| CORRENCIES                        |      | ABSOLUTE     | ABSOLUTE    |
| CONTENT                           | Page | LONG-TERM    | Medium term |
| Global US dollar Model            |      |              |             |
| Global Euro Model                 |      |              |             |
| Global Swiss franc Model          |      |              |             |
| Swiss franc per US dollar         | 66   | USD DOWN     | (u) FLAT    |
| Canadian dollar per US dollar     |      | FLAT         | FLAT        |
| Canadian dollar per Swiss franc   |      | FLAT         | FLAT        |
| Swedish krona per US dollar       |      | FLAT         | FLAT        |
| Swedish krona per Swiss franc     |      | FLAT         | FLAT        |
| Japanese yen per US dollar        |      | FLAT         | FLAT        |
| Japanese yen per Swiss franc      |      | FLAT         | FLAT        |
| Chinese yuan per US dollar        | 67   | FLAT         | USD UP      |
| Chinese yuan per Swiss franc      |      | FLAT         | FLAT        |
| Brazil real per US dollar         |      | FLAT         | FLAT        |
| Mexican Peso per US dollar        |      | FLAT         | USD DOWN    |
| US dollar per British pound       |      | GBP UP       | FLAT        |
| British pound per Swiss franc     |      | FLAT         | FLAT        |
| US dollar per Australian dollar   |      | FLAT         | AUD DOWN    |
| Swiss franc per Australian dollar |      | DOWN         | FLAT        |
| US dollar per Euro                | 68   | (d) EUR DOWN | EUR DOWN    |
| Swiss franc per Euro              | 69   | EUR DOWN     | EUR DOWN    |
| US dollar per Bitcoin             | 70   | UP           | UP          |