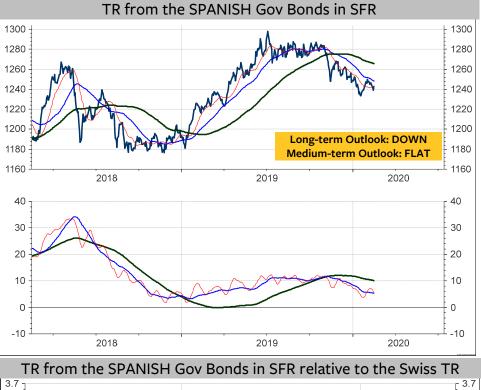

## Hang Seng China Enterprises Index - daily chart

The Index is recovering from the support at 10100. The long-term model remains flat. The medium-term model is down.

|             |                  |       |          | Present N | lodel Rat | ings |
|-------------|------------------|-------|----------|-----------|-----------|------|
| SCORE       | INDEX            | RIC   | PRICE    | LT        | МТ        | ST   |
| <b>39</b> % | HANG SENG C E /d | .HSCE | 10863.45 | 0         | -         | +    |