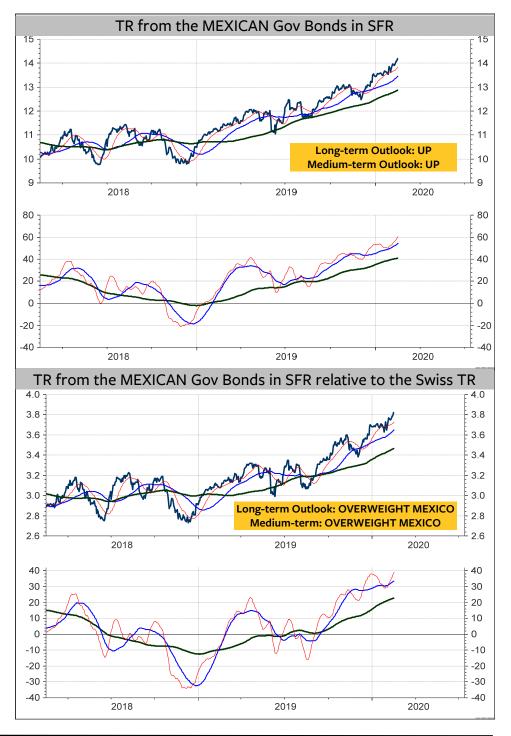

a medium-term sell signal. A break of 168.50 would trigger a long-term sell signal.



# Total Return from 7-10 year Swiss Conf Bonds – daily chart and quarterly chart

The Total Return entered a short-term correction just below the resistance range at 374 and 377. It will take a rise above 377 to signal the extension of the long-term uptrend. A break of 365 would trigger a long-term sell signal. A break of 360 would mean that the secular uptrend of the Total Return from the year 1980 has topped.









2019

0

-10

-20

2018

**Rolf Bertschis Chart Outlook** 

2020

0

-10

-20









2019

0

-10

-20

-30

2018



2020

0

-10

-20

-30









TR from the FRENCH 7-10-year Bonds in SFR relative to the Swiss TR







**Rolf Bertschis Chart Outlook** 































#### Swiss franc per US DOLLAR – daily chart

The US dollar is rebounding off the neckline of what could be a Head and Shoulder Top. The Medium-term Outlook turned FLAT with the break of 0.98. It will move to UP if 0.9880 is broken. The Long-term Outlook will move to FLAT if 0.99 is broken.



# Chinese yuan per US DOLLAR – daily chart

The US dollar is testing the 89-day and 144-day moving averages and the long-term momentum

reversal, all three positioned between 7 and 7.05.

The Long-term Outlook will be upgraded to UP if 7.07 is broken.

On the lower side, the US dollar would turn medium-term DOWN if 6.85 is broken.





# US dollar per EURO – daily chart

The Euro broke the supports at 1.0930 and 1.088 and is thus resuming the long-term downtrend. The downtrend signal should be conf