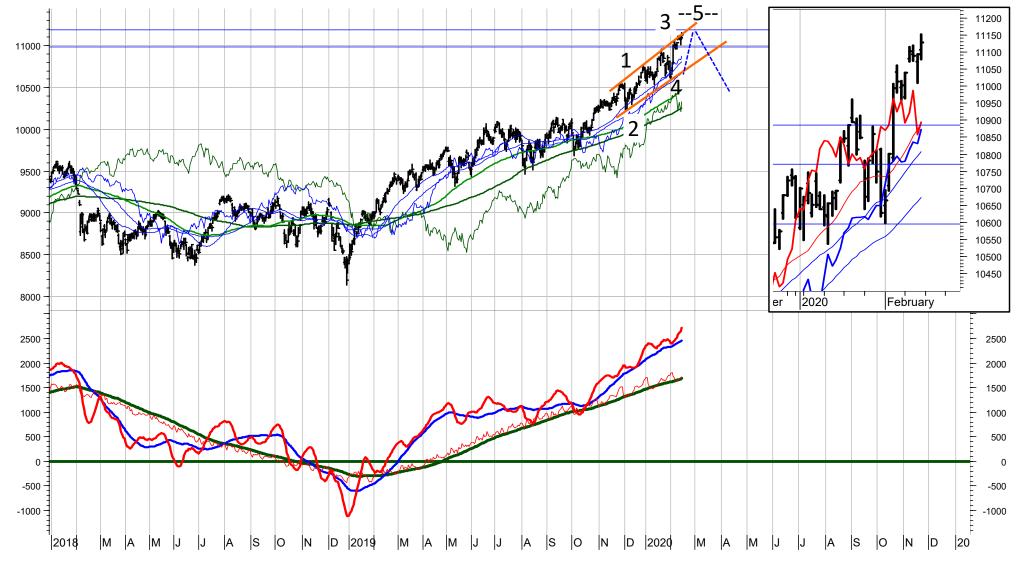

## Swiss MidCap Price Index (.SMIX) - daily chart

The Medium-term Outlook would turn DOWN if the Index breaks 1115 and 1100.

Long-term Outlook: FLAT Medium-term Outlook: FLAT