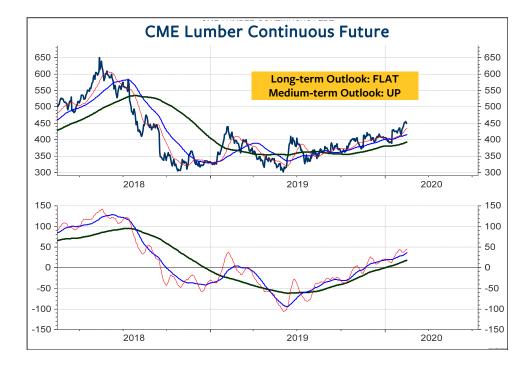

|                           | -6   | OUTLOOK   | OUTLOOK     |
|---------------------------|------|-----------|-------------|
| COMMODITI                 | 22   | ABSOLUTE  | ABSOLUTE    |
| CONTENT                   | Page | LONG-TERM | Medium term |
| TR Commodity Index        | 27   | FLAT      | DOWN        |
| Light Crude Oil           | 28   | DOWN      | DOWN        |
| Gasoline                  | 29   | DOWN      | DOWN        |
| Gas Oil                   | 29   | DOWN      | DOWN        |
| Heating Oil               | 29   | DOWN      | DOWN        |
| Natural Gas               | 29   | DOWN      | DOWN        |
| HG Copper                 | 30   | DOWN      | DOWN        |
| Aluminium                 | 31   | DOWN      | DOWN        |
| Lead                      | 31   | DOWN      | DOWN        |
| Nickel                    | 31   | DOWN      | DOWN        |
| Zinc                      | 31   | DOWN      | DOWN        |
| Lumber                    | 32   | FLAT      | UP          |
| Corn                      | 32   | FLAT      | FLAT        |
| Wheat                     | 32   | UP        | (d) DOWN    |
| Soybeans                  | 32   | DOWN      | DOWN        |
| Soybean Meal              | 33   | FLAT      | DOWN        |
| Soybean Oil               | 33   | DOWN      | DOWN        |
| Сосоа                     | 33   | UP        | UP          |
| Coffee "C"                | 33   | DOWN      | (u) FLAT    |
| Gold                      | 34   | UP        | UP          |
| Gold in Swiss franc       | 36   | UP        | UP          |
| Gold in Euro              | 36   | UP        | UP          |
| Gold in British pound     | 36   | FLAT      | FLAT        |
| Gold in Japanese yen      | 36   | UP        | UP          |
| Gold in Canadian dollar   | 37   | UP        | UP          |
| Gold in Australian dollar | 37   | UP        | UP          |
| Gold in Chinese yuan      | 37   | UP        | UP          |
| Gold in Brazilian real    | 37   | UP        | UP          |
| Silver                    | 38   | UP        | FLAT        |
| Platinum                  | 39   | UP        | FLAT        |
| Palladium                 | 40   | UP        | FLAT        |