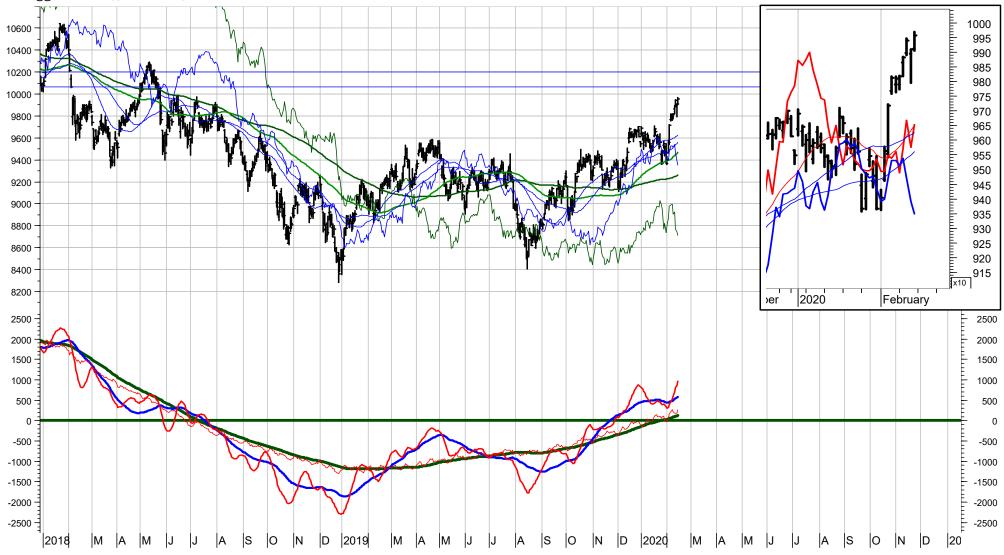

## MSCI World Stock Market Index (.MSCIWO) - daily chart

The Trend and Momentum Model readings are still positive for the long-term, medium-term and short-term trend. However, I am looking for Wave 5 of the uptrend from October 2019 to top at the resistance

|       |               |         | Present N | lodel Rat | ings |    |
|-------|---------------|---------|-----------|-----------|------|----|
| SCORE | INDEX         | RIC     | PRICE     | LT        | MT   | ST |
| 83%   | WORLD INDEX/d | .MSCIWO | 2431.37   | +         | +    | +  |

levels at 2450 or 2510. Presently, a medium-term sell signal would be triggered if 2350 is broken. A long-term sell signal would be triggered if 2340 and 2250 is broken.

Long-term (12-18 months) Outlook: FLAT Medium-term (3-6 months) Outlook: FLAT

## MSCI World Stock Market Index relative to Global Bond Index - daily chart

The relative chart has recovered to the high from January.

For this week, the tactical weighting of equities relative to bonds remains OVERWEIGHT BONDS and UNDERWEIGHT EQUITIES. The strategic weighting remains NEUTRAL.