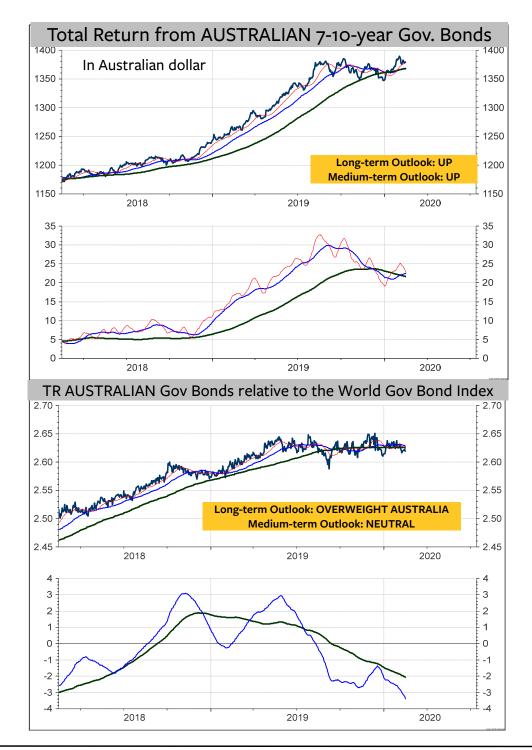

### Thomson Reuters Equally Weighted Commodity Index – daily chart

The Thomson Reuters Equally Weighted Commodity Index has been rebounding since the short-term low on 3.2.2020. Clearly, a break of 393 would signal a long-term downturn. Supports are 382 and 356. On the upper side, it would take a rise above 406 and 413 to signal 425 or 442.