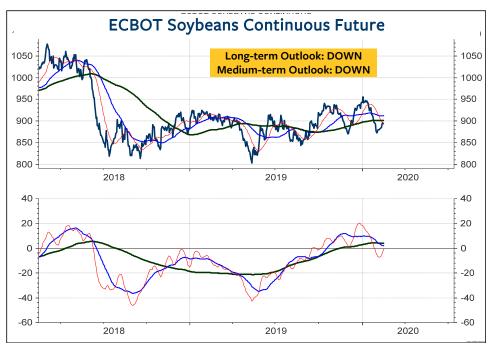

|                           | -6   | OUTLOOK   | OUTLOOK     |
|---------------------------|------|-----------|-------------|
| COMMODITI                 | 22   | ABSOLUTE  | ABSOLUTE    |
| CONTENT                   | Page | LONG-TERM | Medium term |
| TR Commodity Index        | 27   | FLAT      | DOWN        |
| Light Crude Oil           | 28   | DOWN      | DOWN        |
| Gasoline                  | 29   | DOWN      | DOWN        |
| Gas Oil                   | 29   | DOWN      | DOWN        |
| Heating Oil               | 29   | DOWN      | DOWN        |
| Natural Gas               | 29   | DOWN      | DOWN        |
| HG Copper                 | 30   | DOWN      | DOWN        |
| Aluminium                 | 31   | DOWN      | DOWN        |
| Lead                      | 31   | DOWN      | DOWN        |
| Nickel                    | 31   | DOWN      | DOWN        |
| Zinc                      | 31   | DOWN      | DOWN        |
| Lumber                    | 32   | FLAT      | UP          |
| Corn                      | 32   | FLAT      | FLAT        |
| Wheat                     | 32   | UP        | (d) DOWN    |
| Soybeans                  | 32   | DOWN      | DOWN        |
| Soybean Meal              | 33   | FLAT      | DOWN        |
| Soybean Oil               | 33   | DOWN      | DOWN        |
| Сосоа                     | 33   | UP        | UP          |
| Coffee "C"                | 33   | DOWN      | (u) FLAT    |
| Gold                      | 34   | UP        | UP          |
| Gold in Swiss franc       | 36   | UP        | UP          |
| Gold in Euro              | 36   | UP        | UP          |
| Gold in British pound     | 36   | FLAT      | FLAT        |
| Gold in Japanese yen      | 36   | UP        | UP          |
| Gold in Canadian dollar   | 37   | UP        | UP          |
| Gold in Australian dollar | 37   | UP        | UP          |
| Gold in Chinese yuan      | 37   | UP        | UP          |
| Gold in Brazilian real    | 37   | UP        | UP          |
| Silver                    | 38   | UP        | FLAT        |
| Platinum                  | 39   | UP        | FLAT        |
| Palladium                 | 40   | UP        | FLAT        |