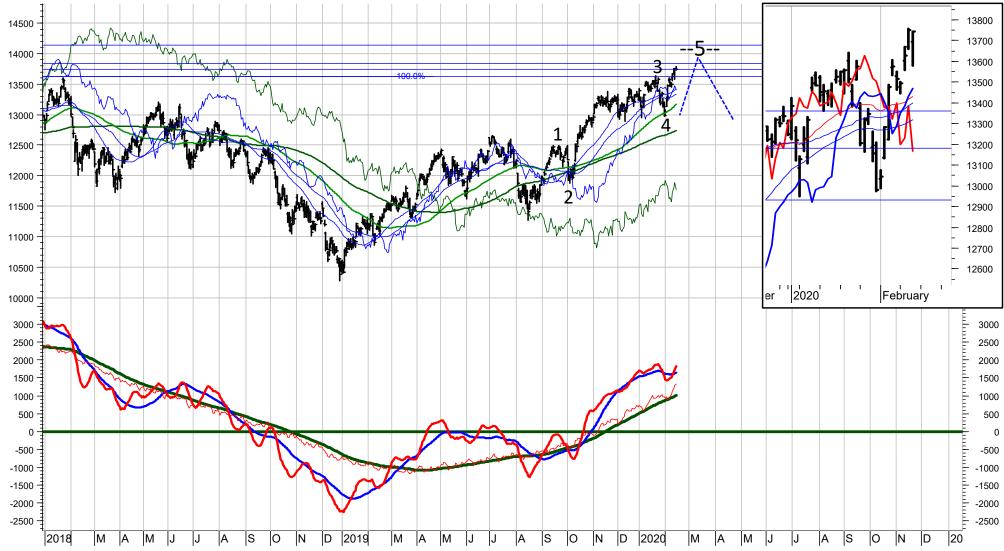

## MSCI World Stock Market Index (.MSCIWO) - daily chart

The Trend and Momentum Model readings are still positive for the long-term, medium-term and short-term trend. However, I am looking for Wave 5 of the uptrend from October 2019 to top at the resistance

|       |               |         | Present N | lodel Rat | ings |    |
|-------|---------------|---------|-----------|-----------|------|----|
| SCORE | INDEX         | RIC     | PRICE     | LT        | MT   | ST |
| 83%   | WORLD INDEX/d | .MSCIWO | 2431.37   | +         | +    | +  |

levels at 2450 or 2510. Presently, a medium-term sell signal would be triggered if 2350 is broken. A long-term sell signal would be triggered if 2340 and 2250 is broken.

Long-term (12-18 months) Outlook: FLAT Medium-term (3-6 months) Outlook: FLAT