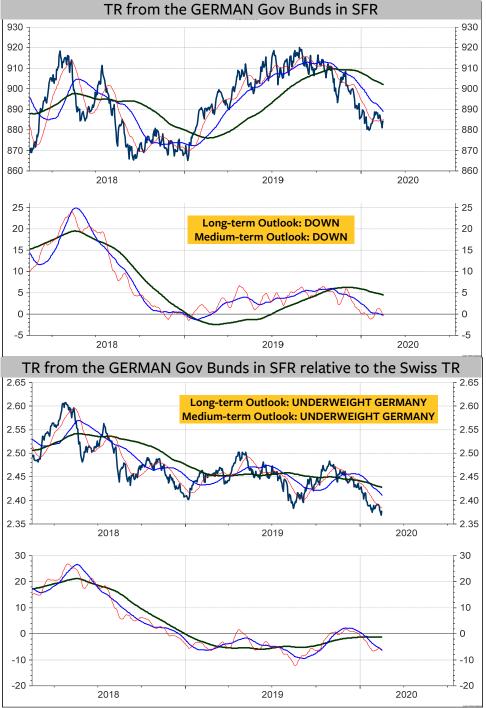

.



# German Bund continuous Future - daily chart

The German Bund Future must rise above 176 to signal 180. A decline below 171 would trigger a medium-term sell signal. A break of 168.50 would trigger a long-term sell signal.



# Total Return from 7-10 year Swiss Conf Bonds – daily chart and quarterly chart

The Total Return entered a short-term correction just below the resistance range at 374 and 377. It will take a rise above 377 to signal the extension of the long-term uptrend. A break of 365 would trigger a long-term sell signal. A break of 360 would mean that the secular uptrend of the Total Return from the year 1980 has topped.









2019

0

-10

-20

2018

**Rolf Bertschis Chart Outlook** 

2020

0

-10

-20









2019

0

-10

-20

-30

2018



2020

0

-10

-20

-30









TR from the FRENCH 7-10-year Bonds in SFR relative to the Swiss TR







**Rolf Bertschis Chart Outlook** 































#### Swiss franc per US DOLLAR – daily chart

The US dollar is rebounding off the neckline of what could be a Head and Shoulder Top. The Medium-term Outlook turned FLAT with the break of 0.98. It will move to UP if 0.9880 is broken. The Long-term Outlook will move to FLAT if 0.99 is broken.



# Chinese yuan per US DOLLAR – daily chart

The US dollar is testing the 89-day and 144-day moving averages and the long-term momentum

reversal, all three positioned between 7 and 7.05.

The Long-term Outlook will be upgraded to UP if 7.07 is broken.

On the lower side, the US dollar would turn medium-term DOWN if 6.85 is broken.





# US dollar per EURO –