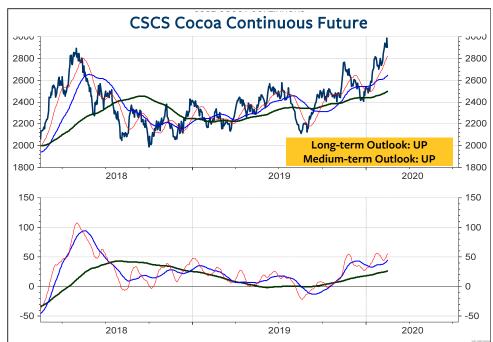

Thomson Reuters Equally Weighted Commodity Index has been rebounding since the short-term low on 3.2.2020. Clearly, a break of 393 would signal a long-term downturn. Supports are 382 and 356. On the upper side, it would take a rise above 406 and 413 to signal 425 or 442.



## Light Crude Oil Continuous Future - daily chart

Crude Oil entered a short-term consolidation above the Fibonacci supports 51.50 to 49. Interestingly enough, this is also the level of the long-term momentum reversal. Clearly, a break of 49 would signal a long-term downturn with supports at 45 and 39.

Long-term Outlook: DOWN Medium-term Outlook: DOWN











## HG Copper Continuous Future – daily chart

HG Copper is in a short-term consolidation just above long-term support at 2.55 to 2.47.



























## Gold per Ounce in US dollar - daily chart

Gold is forming a horizontal TRIANGLE. It is trading in the neutral range between resistance levels at 1585, 1605 1635 and support levels at 1540 and 1505. Investors can ADD to the positions if the resistance levels are broken. The long-term resistance levels are at 1630, 1660, 1690 and 1820.



## Global-GOLD Model – Gold measured in 37 different currencies

My Global Gold Model is still POSITIVE. On the scale from o% (maximum bearish) to 100% (maximum bullish) the **Total Score remains** unchanged at 95% (last week 94%).

The Short-term Model is still POSITIVE at 71% (last week 68%).

The Medium-term Model is **POSITIVE.** It remains unchanged at 100%. It would take a Gold price decline of about 5% to shift the medium-term model to negati