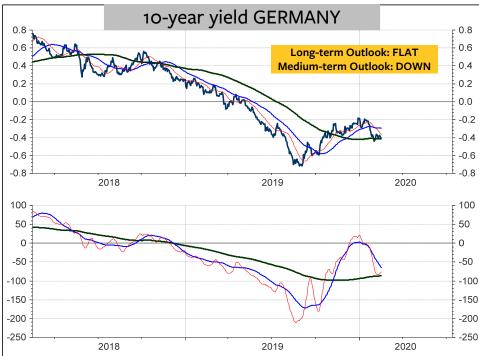

|                                 |      | OUTLOOK   | OUTLOOK     |
|---------------------------------|------|-----------|-------------|
| 10-YEAR YIELD                   |      | ABSOLUTE  | ABSOLUTE    |
| CONTENT                         | Page | LONG-TERM | Medium term |
| Global 10-year Bond Yield       |      | FLAT      | DOWN        |
| USA - 2-year T-Note Yield       |      | FLAT      | DOWN        |
| USA - 10-year T-Note Yield      | 41   | FLAT      | DOWN        |
| USA - 30-year T-Note Real Yield |      | FLAT      | DOWN        |
| Swiss 10-year Conf Yield        | 43   | FLAT      | DOWN        |
| 10-year yield Canada            | 45   | FLAT      | DOWN        |
| 10-year yield China             | 45   | FLAT      | DOWN        |
| 10-year yield Japan             | 45   | FLAT      | DOWN        |
| 10-year yield Australia         | 45   | DOWN      | DOWN        |
| 10-year yield U.K.              | 46   | FLAT      | DOWN        |
| 10-year yield Sweden            | 46   | FLAT      | DOWN        |
| 10-year yield France            | 46   | FLAT      | DOWN        |
| 10-year yield Germany           | 46   | FLAT      | DOWN        |
| 10-year yield Italy             | 47   | FLAT      | DOWN        |
| 10-year yield Spain             | 47   | FLAT      | DOWN        |
| 10-year yield Portugal          | 47   | FLAT      | DOWN        |
| 10-year yield Greece            | 47   | DOWN      | DOWN        |
| 10-year yield Russia            | 48   | DOWN      | DOWN        |
| 10-year yield Turkey            | 48   | DOWN      | DOWN        |
| 10-year yield Hungary           | 48   | FLAT      | FLAT        |
| 10-year yield Poland            | 48   | FLAT      | FLAT        |
| 10-year yield Brazil            | 49   | DOWN      | DOWN        |
| 10-year yield Mexico            | 49   | DOWN      | DOWN        |
| 10-year yield India             | 49   | DOWN      | DOWN        |
| 10-year yield Indonesia         | 49   | DOWN      | DOWN        |
| 10-year yield Malaysia          | 50   | DOWN      | DOWN        |
| 10-year yield Taiwan            | 50   | DOWN      | DOWN        |
| 10-year yield South Korea       | 50   | FLAT      | FLAT        |
| 10-year yield Thailand          | 50   | DOWN      | DOWN        |