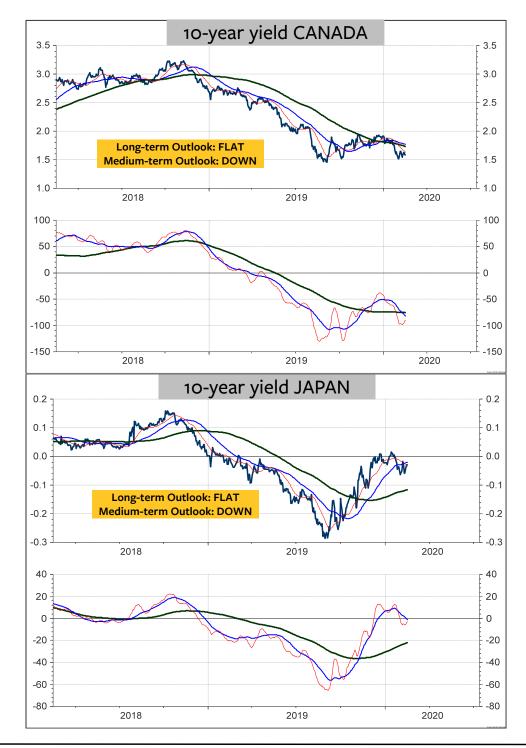

|                                 |      | OUTLOOK   | OUTLOOK     |
|---------------------------------|------|-----------|-------------|
| 10-YEAR YIELD                   |      | ABSOLUTE  | ABSOLUTE    |
| CONTENT                         | Page | LONG-TERM | Medium term |
| Global 10-year Bond Yield       |      | FLAT      | DOWN        |
| USA - 2-year T-Note Yield       |      | FLAT      | DOWN        |
| USA - 10-year T-Note Yield      | 41   | FLAT      | DOWN        |
| USA - 30-year T-Note Real Yield |      | FLAT      | DOWN        |
| Swiss 10-year Conf Yield        | 43   | FLAT      | DOWN        |
| 10-year yield Canada            | 45   | FLAT      | DOWN        |
| 10-year yield China             | 45   | FLAT      | DOWN        |
| 10-year yield Japan             | 45   | FLAT      | DOWN        |
| 10-year yield Australia         | 45   | DOWN      | DOWN        |
| 10-year yield U.K.              | 46   | FLAT      | DOWN        |
| 10-year yield Sweden            | 46   | FLAT      | DOWN        |
| 10-year yield France            | 46   | FLAT      | DOWN        |
| 10-year yield Germany           | 46   | FLAT      | DOWN        |
| 10-year yield Italy             | 47   | FLAT      | DOWN        |
| 10-year yield Spain             | 47   | FLAT      | DOWN        |
| 10-year yield Portugal          | 47   | FLAT      | DOWN        |
| 10-year yield Greece            | 47   | DOWN      | DOWN        |
| 10-year yield Russia            | 48   | DOWN      | DOWN        |
| 10-year yield Turkey            | 48   | DOWN      | DOWN        |
| 10-year yield Hungary           | 48   | FLAT      | FLAT        |
| 10-year yield Poland            | 48   | FLAT      | FLAT        |
| 10-year yield Brazil            | 49   | DOWN      | DOWN        |
| 10-year yield Mexico            | 49   | DOWN      | DOWN        |
| 10-year yield India             | 49   | DOWN      | DOWN        |
| 10-year yield Indonesia         | 49   | DOWN      | DOWN        |
| 10-year yield Malaysia          | 50   | DOWN      | DOWN        |
| 10-year yield Taiwan            | 50   | DOWN      | DOWN        |
| 10-year yield South Korea       | 50   | FLAT      | FLAT        |
| 10-year yield Thailand          | 50   | DOWN      | DOWN        |