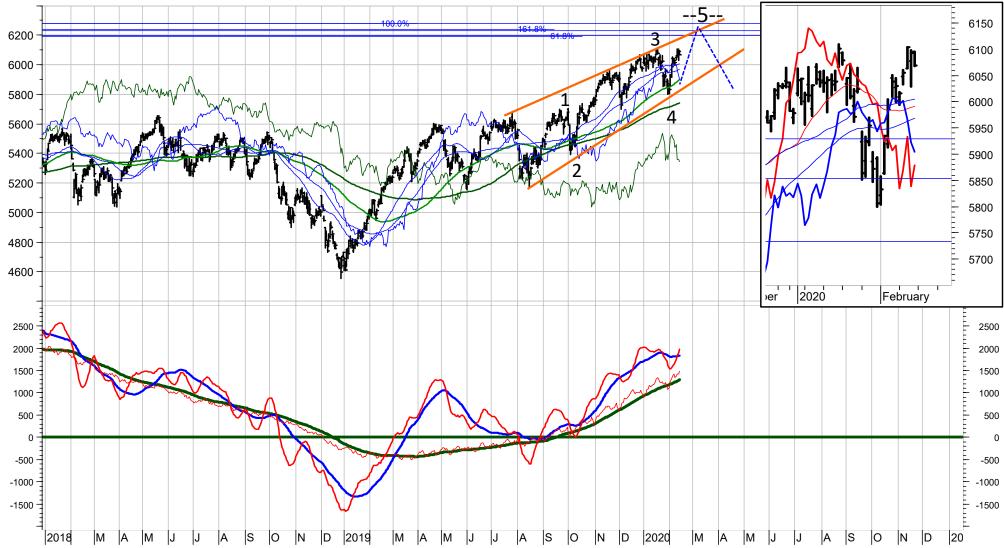

## Swiss Equally Weighted Price Index (.SOLECHPR) - daily chart

The Trend and Momentum Model readings are still positive for the long-term, medium-term and short-term trend. However, I am looking for Wave 5 of the uptrend from October 2019 to top at the resistance level at 131. Presently, a medium-term sell signal would be triggered if 125 is broken. A long-term sell signal would be triggered if 118 is broken.

|       |          |       |          | Present M | odel Rat | ings |
|-------|----------|-------|----------|-----------|----------|------|
| SCORE | INDEX    | RIC   | PRICE    | LT        | MT       | ST   |
| 100%  | SMI PR/d | .SSMI | 11092.35 | +         | +        | +    |

#### Long-term Outlook: UP Medium-term Outlook: FLAT