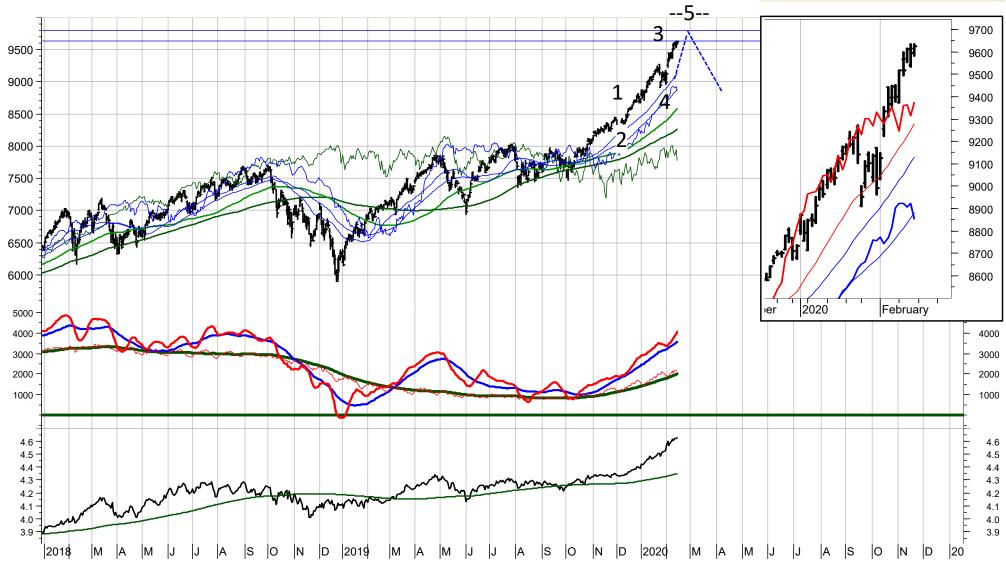

## GLOBAL MARKETS

17th February 2020 / Issue #7

The global stock market indices are close to terminating Wave 5 upwards within the uptrend from the lows in August 2019. My Trend and Momentum Model is still positive for the long-term and medium-term trend. But, my outlook for the next 3 to 6 months (medium term) remains FLAT or DOWN. If indeed the long-term resistance levels, which are just overhead, do provide a top to the present uptrend, my Medium-term Outlook will move to DOWN if and when my Trend and Momentum Model signals the start of the expected medium-term correction. The sentiment indicators also point towards a correction of at least medium-term degree. The Call/Put Ratio is close to signaling a medium-term market downturn. There are no material changes to my Investment Decision Cockpit. Most importantly, Swiss franc-based equity investors remain invested in Switzerland.