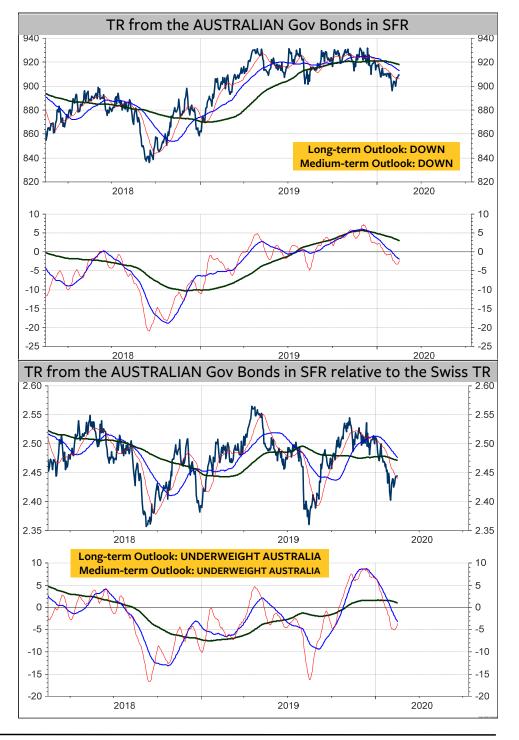

### Thomson Reuters Equally Weighted Commodity Index – daily chart

The Thomson Reuters Equally Weighted Commodity Index has been rebounding since the short-term low on 3.2.2020. Clearly, a break of 393 would signal a long-term downturn. Supports are 382 and 356. On the upper side, it would take a rise above 406 and 413 to signal 425 or 442.