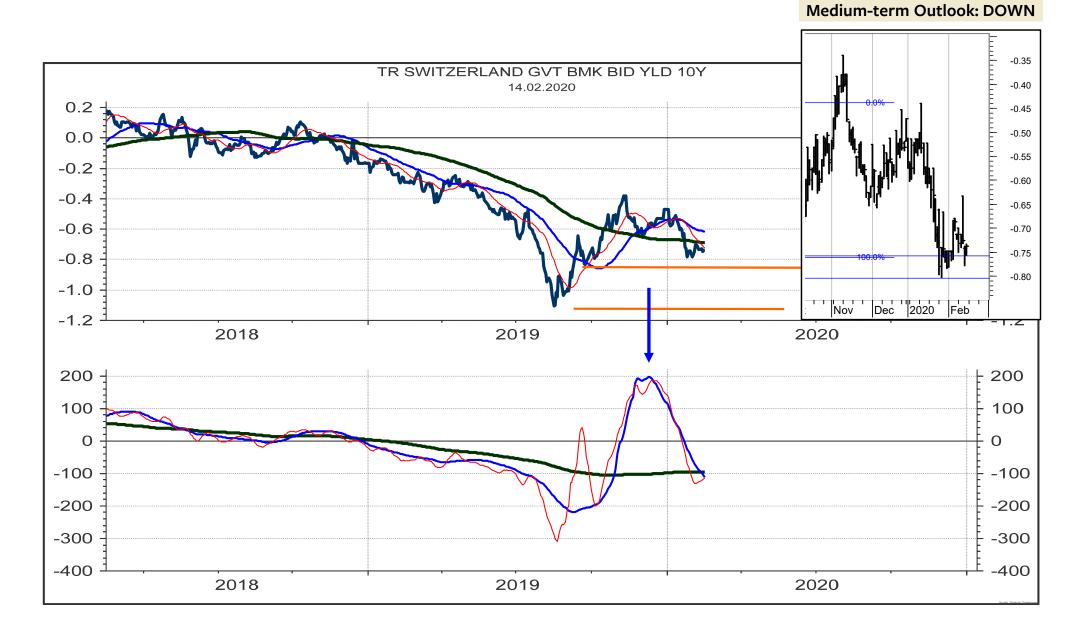

|                                 |      | OUTLOOK   | OUTLOOK     |
|---------------------------------|------|-----------|-------------|
| 10-YEAR YIELD                   |      | ABSOLUTE  | ABSOLUTE    |
| CONTENT                         | Page | LONG-TERM | Medium term |
| Global 10-year Bond Yield       |      | FLAT      | DOWN        |
| USA - 2-year T-Note Yield       |      | FLAT      | DOWN        |
| USA - 10-year T-Note Yield      | 41   | FLAT      | DOWN        |
| USA - 30-year T-Note Real Yield |      | FLAT      | DOWN        |
| Swiss 10-year Conf Yield        | 43   | FLAT      | DOWN        |
| 10-year yield Canada            | 45   | FLAT      | DOWN        |
| 10-year yield China             | 45   | FLAT      | DOWN        |
| 10-year yield Japan             | 45   | FLAT      | DOWN        |
| 10-year yield Australia         | 45   | DOWN      | DOWN        |
| 10-year yield U.K.              | 46   | FLAT      | DOWN        |
| 10-year yield Sweden            | 46   | FLAT      | DOWN        |
| 10-year yield France            | 46   | FLAT      | DOWN        |
| 10-year yield Germany           | 46   | FLAT      | DOWN        |
| 10-year yield Italy             | 47   | FLAT      | DOWN        |
| 10-year yield Spain             | 47   | FLAT      | DOWN        |
| 10-year yield Portugal          | 47   | FLAT      | DOWN        |
| 10-year yield Greece            | 47   | DOWN      | DOWN        |
| 10-year yield Russia            | 48   | DOWN      | DOWN        |
| 10-year yield Turkey            | 48   | DOWN      | DOWN        |
| 10-year yield Hungary           | 48   | FLAT      | FLAT        |
| 10-year yield Poland            | 48   | FLAT      | FLAT        |
| 10-year yield Brazil            | 49   | DOWN      | DOWN        |
| 10-year yield Mexico            | 49   | DOWN      | DOWN        |
| 10-year yield India             | 49   | DOWN      | DOWN        |
| 10-year yield Indonesia         | 49   | DOWN      | DOWN        |
| 10-year yield Malaysia          | 50   | DOWN      | DOWN        |
| 10-year yield Taiwan            | 50   | DOWN      | DOWN        |
| 10-year yield South Korea       | 50   | FLAT      | FLAT        |
| 10-year yield Thailand          | 50   | DOWN      | DOWN        |