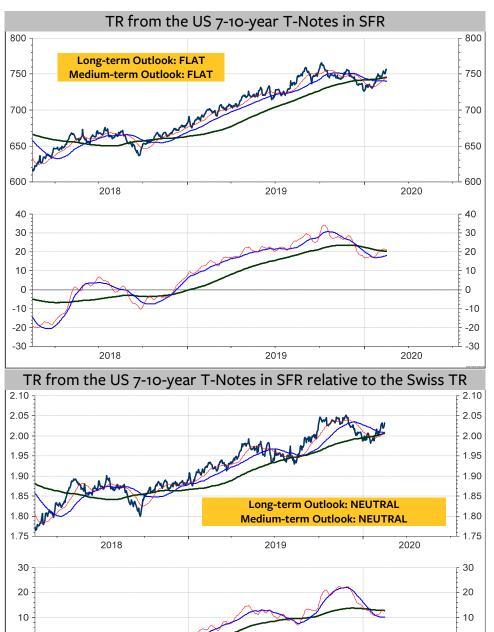

-term uptrend would resume if 132 is clearly broken. Obviously, the bullish outlook would be negated if the supports at 129.20 and 127.50 is broken.



# German Bund continuous Future - daily chart

The German Bund Future must rise above 176 to signal 180. A decline below 171 would trigger a medium-term sell signal. A break of 168.50 would trigger a long-term sell signal.



# Total Return from 7-10 year Swiss Conf Bonds – daily chart and quarterly chart

The Total Return entered a short-term correction just below the resistance range at 374 and 377. It will take a rise above 377 to signal the extension of the long-term uptrend. A break of 365 would trigger a long-term sell signal. A break of 360 would mean that the secular uptrend of the Total Return from the year 1980 has topped.









2019

0

-10

-20

2018

**Rolf Bertschis Chart Outlook** 

2020

0

-10

-20









2019

0

-10

-20

-30

2018



2020

0

-10

-20

-30









TR from the FRENCH 7-10-year Bonds in SFR relative to the Swiss TR







**Rolf Bertschis Chart Outlook** 































#### Swiss franc per US DOLLAR – daily chart

The US dollar is rebounding off the neckline of what could be a Head and Shoulder Top. The Medium-term Outlook turned FLAT with the break of 0.98. It will move to UP if 0.9880 is broken. The Long-term Outlook will move to FLAT if 0.99 is broken.



# Chinese yuan per US DOLLAR – daily chart

The US dollar is testing the 89-day and 144-day moving averages and the long-term momentum

reversal, all three positioned between 7 and 7.05.

The Long-term Outlook wil