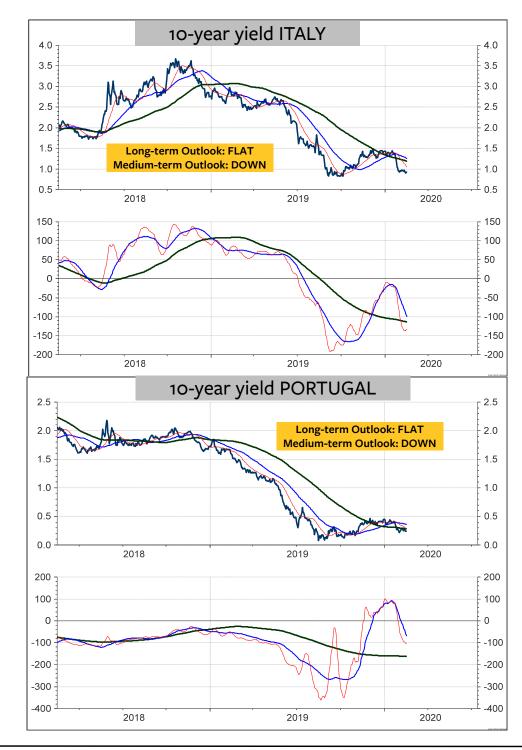

|                                 |      | OUTLOOK   | OUTLOOK     |
|---------------------------------|------|-----------|-------------|
| 10-YEAR YIELD                   |      | ABSOLUTE  | ABSOLUTE    |
| CONTENT                         | Page | LONG-TERM | Medium term |
| Global 10-year Bond Yield       |      | FLAT      | DOWN        |
| USA - 2-year T-Note Yield       |      | FLAT      | DOWN        |
| USA - 10-year T-Note Yield      | 41   | FLAT      | DOWN        |
| USA - 30-year T-Note Real Yield |      | FLAT      | DOWN        |
| Swiss 10-year Conf Yield        | 43   | FLAT      | DOWN        |
| 10-year yield Canada            | 45   | FLAT      | DOWN        |
| 10-year yield China             | 45   | FLAT      | DOWN        |
| 10-year yield Japan             | 45   | FLAT      | DOWN        |
| 10-year yield Australia         | 45   | DOWN      | DOWN        |
| 10-year yield U.K.              | 46   | FLAT      | DOWN        |
| 10-year yield Sweden            | 46   | FLAT      | DOWN        |
| 10-year yield France            | 46   | FLAT      | DOWN        |
| 10-year yield Germany           | 46   | FLAT      | DOWN        |
| 10-year yield Italy             | 47   | FLAT      | DOWN        |
| 10-year yield Spain             | 47   | FLAT      | DOWN        |
| 10-year yield Portugal          | 47   | FLAT      | DOWN        |
| 10-year yield Greece            | 47   | DOWN      | DOWN        |
| 10-year yield Russia            | 48   | DOWN      | DOWN        |
| 10-year yield Turkey            | 48   | DOWN      | DOWN        |
| 10-year yield Hungary           | 48   | FLAT      | FLAT        |
| 10-year yield Poland            | 48   | FLAT      | FLAT        |
| 10-year yield Brazil            | 49   | DOWN      | DOWN        |
| 10-year yield Mexico            | 49   | DOWN      | DOWN        |
| 10-year yield India             | 49   | DOWN      | DOWN        |
| 10-year yield Indonesia         | 49   | DOWN      | DOWN        |
| 10-year yield Malaysia          | 50   | DOWN      | DOWN        |
| 10-year yield Taiwan            | 50   | DOWN      | DOWN        |
| 10-year yield South Korea       | 50   | FLAT      | FLAT        |
| 10-year yield Thailand          | 50   | DOWN      | DOWN        |