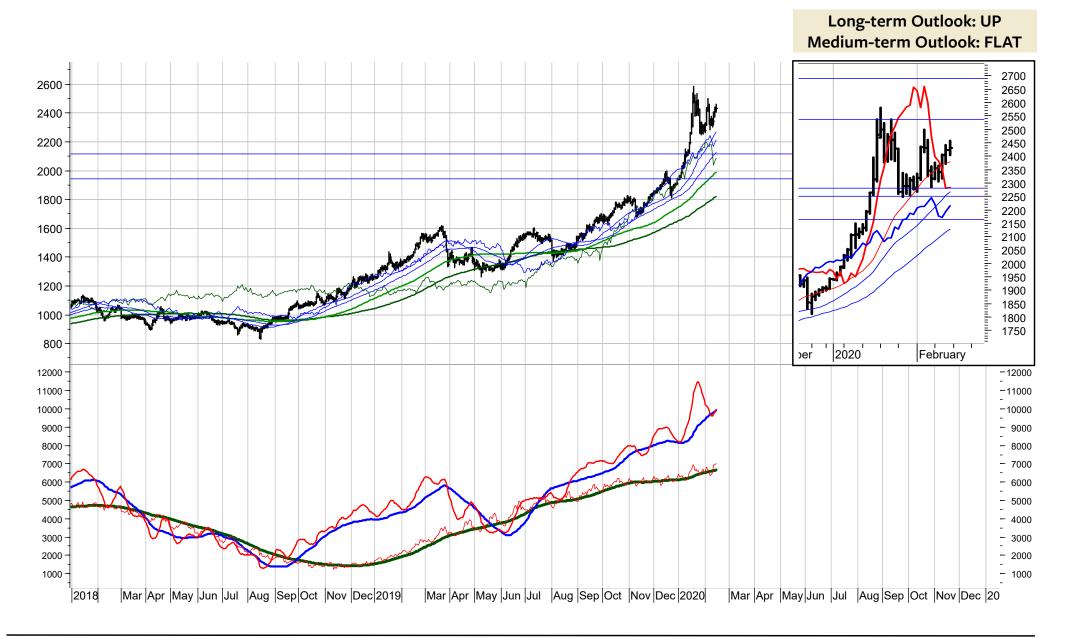

## Swiss Real Estate Price Index (.SREALX) - daily chart

The Medium-term Outlook would turn DOWN if the Index breaks the supports at 1700 to 1660.

The relative performance to the Real Estate Index (lower chart, marked black) remains in the consolidation above the relative 144-day moving average but below the relative resistance at 0.93. Investors can remain medium-term and long-term

OVERWEIGHT in the Real Estate Index relative to the SPI. But, the outperformance must by confirmed by new relative breakout above 0.93.