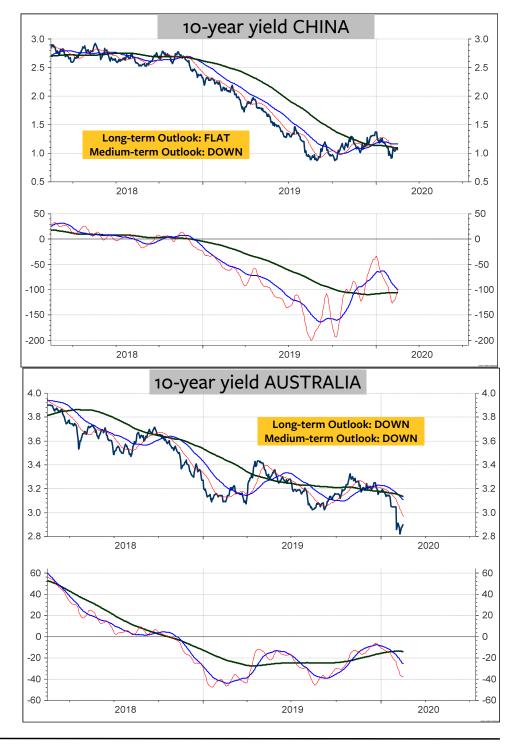

|                                 |      | OUTLOOK   | OUTLOOK     |
|---------------------------------|------|-----------|-------------|
| 10-YEAR YIELD                   |      | ABSOLUTE  | ABSOLUTE    |
| CONTENT                         | Page | LONG-TERM | Medium term |
| Global 10-year Bond Yield       |      | FLAT      | DOWN        |
| USA - 2-year T-Note Yield       |      | FLAT      | DOWN        |
| USA - 10-year T-Note Yield      | 41   | FLAT      | DOWN        |
| USA - 30-year T-Note Real Yield |      | FLAT      | DOWN        |
| Swiss 10-year Conf Yield        | 43   | FLAT      | DOWN        |
| 10-year yield Canada            | 45   | FLAT      | DOWN        |
| 10-year yield China             | 45   | FLAT      | DOWN        |
| 10-year yield Japan             | 45   | FLAT      | DOWN        |
| 10-year yield Australia         | 45   | DOWN      | DOWN        |
| 10-year yield U.K.              | 46   | FLAT      | DOWN        |
| 10-year yield Sweden            | 46   | FLAT      | DOWN        |
| 10-year yield France            | 46   | FLAT      | DOWN        |
| 10-year yield Germany           | 46   | FLAT      | DOWN        |
| 10-year yield Italy             | 47   | FLAT      | DOWN        |
| 10-year yield Spain             | 47   | FLAT      | DOWN        |
| 10-year yield Portugal          | 47   | FLAT      | DOWN        |
| 10-year yield Greece            | 47   | DOWN      | DOWN        |
| 10-year yield Russia            | 48   | DOWN      | DOWN        |
| 10-year yield Turkey            | 48   | DOWN      | DOWN        |
| 10-year yield Hungary           | 48   | FLAT      | FLAT        |
| 10-year yield Poland            | 48   | FLAT      | FLAT        |
| 10-year yield Brazil            | 49   | DOWN      | DOWN        |
| 10-year yield Mexico            | 49   | DOWN      | DOWN        |
| 10-year yield India             | 49   | DOWN      | DOWN        |
| 10-year yield Indonesia         | 49   | DOWN      | DOWN        |
| 10-year yield Malaysia          | 50   | DOWN      | DOWN        |
| 10-year yield Taiwan            | 50   | DOWN      | DOWN        |
| 10-year yield South Korea       | 50   | FLAT      | FLAT        |
| 10-year yield Thailand          | 50   | DOWN      | DOWN        |