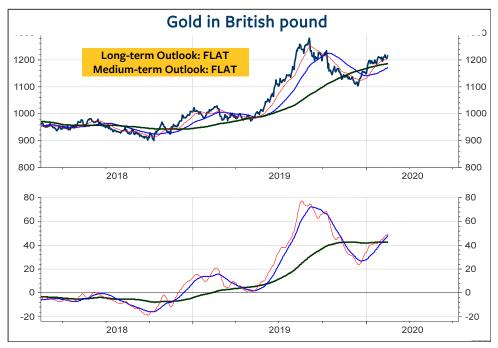

|                           | -6   | OUTLOOK   | OUTLOOK     |
|---------------------------|------|-----------|-------------|
| COMMODITI                 | 22   | ABSOLUTE  | ABSOLUTE    |
| CONTENT                   | Page | LONG-TERM | Medium term |
| TR Commodity Index        | 27   | FLAT      | DOWN        |
| Light Crude Oil           | 28   | DOWN      | DOWN        |
| Gasoline                  | 29   | DOWN      | DOWN        |
| Gas Oil                   | 29   | DOWN      | DOWN        |
| Heating Oil               | 29   | DOWN      | DOWN        |
| Natural Gas               | 29   | DOWN      | DOWN        |
| HG Copper                 | 30   | DOWN      | DOWN        |
| Aluminium                 | 31   | DOWN      | DOWN        |
| Lead                      | 31   | DOWN      | DOWN        |
| Nickel                    | 31   | DOWN      | DOWN        |
| Zinc                      | 31   | DOWN      | DOWN        |
| Lumber                    | 32   | FLAT      | UP          |
| Corn                      | 32   | FLAT      | FLAT        |
| Wheat                     | 32   | UP        | (d) DOWN    |
| Soybeans                  | 32   | DOWN      | DOWN        |
| Soybean Meal              | 33   | FLAT      | DOWN        |
| Soybean Oil               | 33   | DOWN      | DOWN        |
| Сосоа                     | 33   | UP        | UP          |
| Coffee "C"                | 33   | DOWN      | (u) FLAT    |
| Gold                      | 34   | UP        | UP          |
| Gold in Swiss franc       | 36   | UP        | UP          |
| Gold in Euro              | 36   | UP        | UP          |
| Gold in British pound     | 36   | FLAT      | FLAT        |
| Gold in Japanese yen      | 36   | UP        | UP          |
| Gold in Canadian dollar   | 37   | UP        | UP          |
| Gold in Australian dollar | 37   | UP        | UP          |
| Gold in Chinese yuan      | 37   | UP        | UP          |
| Gold in Brazilian real    | 37   | UP        | UP          |
| Silver                    | 38   | UP        | FLAT        |
| Platinum                  | 39   | UP        | FLAT        |
| Palladium                 | 40   | UP        | FLAT        |