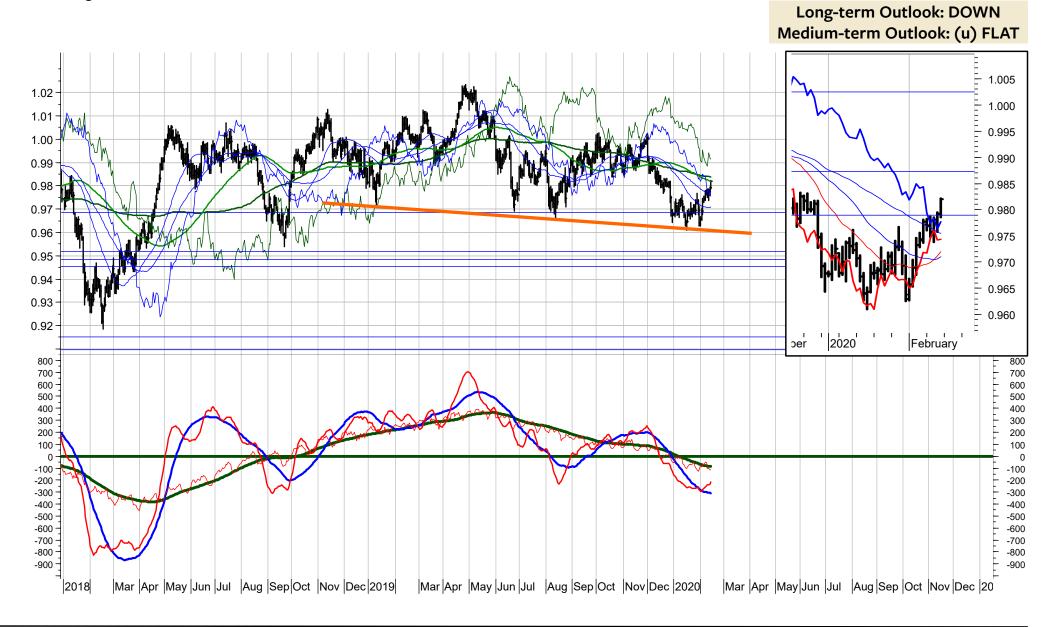

| CURRENCIES                        |      | OUTLOOK      | OUTLOOK     |
|-----------------------------------|------|--------------|-------------|
| CORRENCIES                        |      | ABSOLUTE     | ABSOLUTE    |
| CONTENT                           | Page | LONG-TERM    | Medium term |
| Global US dollar Model            |      |              |             |
| Global Euro Model                 |      |              |             |
| Global Swiss franc Model          |      |              |             |
| Swiss franc per US dollar         | 66   | USD DOWN     | (u) FLAT    |
| Canadian dollar per US dollar     |      | FLAT         | FLAT        |
| Canadian dollar per Swiss franc   |      | FLAT         | FLAT        |
| Swedish krona per US dollar       |      | FLAT         | FLAT        |
| Swedish krona per Swiss franc     |      | FLAT         | FLAT        |
| Japanese yen per US dollar        |      | FLAT         | FLAT        |
| Japanese yen per Swiss franc      |      | FLAT         | FLAT        |
| Chinese yuan per US dollar        | 67   | FLAT         | USD UP      |
| Chinese yuan per Swiss franc      |      | FLAT         | FLAT        |
| Brazil real per US dollar         |      | FLAT         | FLAT        |
| Mexican Peso per US dollar        |      | FLAT         | USD DOWN    |
| US dollar per British pound       |      | GBP UP       | FLAT        |
| British pound per Swiss franc     |      | FLAT         | FLAT        |
| US dollar per Australian dollar   |      | FLAT         | AUD DOWN    |
| Swiss franc per Australian dollar |      | DOWN         | FLAT        |
| US dollar per Euro                | 68   | (d) EUR DOWN | EUR DOWN    |
| Swiss franc per Euro              | 69   | EUR DOWN     | EUR DOWN    |
| US dollar per Bitcoin             | 70   | UP           | UP          |