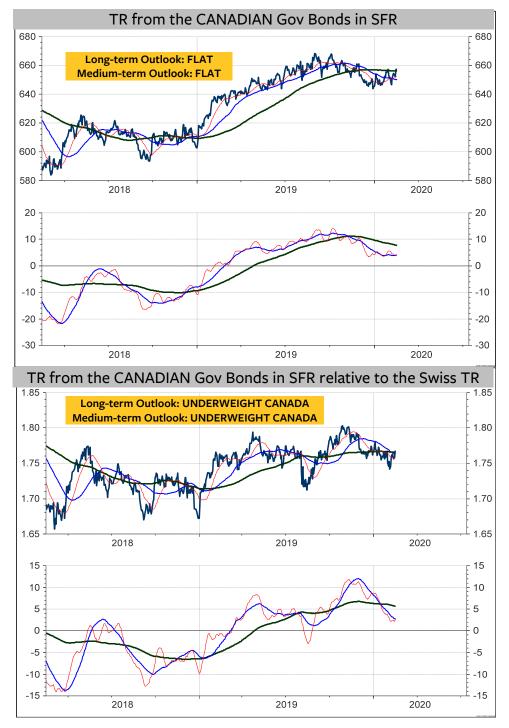

would be negated if the supports at 129.20 and 127.50 is broken.



# German Bund continuous Future - daily chart

The German Bund Future must rise above 176 to signal 180. A decline below 171 would trigger a medium-term sell signal. A break of 168.50 would trigger a long-term sell signal.



# Total Return from 7-10 year Swiss Conf Bonds – daily chart and quarterly chart

The Total Return entered a short-term correction just below the resistance range at 374 and 377. It will take a rise above 377 to signal the extension of the long-term uptrend. A break of 365 would trigger a long-term sell signal. A break of 360 would mean that the secular uptrend of the Total Return from the year 1980 has topped.









2019

0

-10

-20

2018

**Rolf Bertschis Chart Outlook** 

2020

0

-10

-20









2019

0

-10

-20

-30

2018



2020

0

-10

-20

-30









TR from the FRENCH 7-10-year Bonds in SFR relative to the Swiss TR







**Rolf Bertschis Chart Outlook** 































#### Swiss franc per US DOLLAR – daily chart

The US dollar is rebounding off the neckline of what could be a Head and Shoulder Top. The Medium-term Outlook turned FLAT with the break of 0.98. It will move to UP if 0.9880 is broken. The Long-term Outlook will move to FLAT if 0.99 is broken.



# Chinese yuan per US DOLLAR – daily chart

The US dollar is testing the 89-day and 144-day moving averages and the long-term momentum

reversal, all three positioned between 7 and 7.05.

The Long-term Outlook will be upgraded to UP if 7.07 is broken.

On the lower side, the US dollar would turn