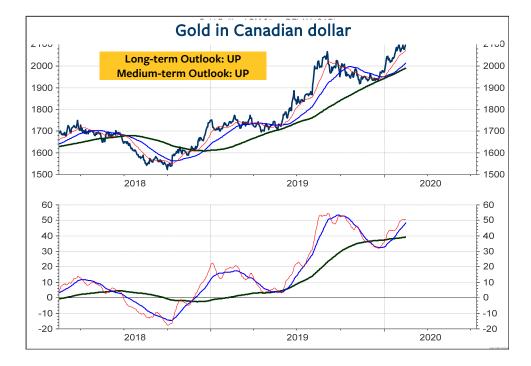

|                           | -6   | OUTLOOK   | OUTLOOK     |
|---------------------------|------|-----------|-------------|
| COMMODITI                 | 22   | ABSOLUTE  | ABSOLUTE    |
| CONTENT                   | Page | LONG-TERM | Medium term |
| TR Commodity Index        | 27   | FLAT      | DOWN        |
| Light Crude Oil           | 28   | DOWN      | DOWN        |
| Gasoline                  | 29   | DOWN      | DOWN        |
| Gas Oil                   | 29   | DOWN      | DOWN        |
| Heating Oil               | 29   | DOWN      | DOWN        |
| Natural Gas               | 29   | DOWN      | DOWN        |
| HG Copper                 | 30   | DOWN      | DOWN        |
| Aluminium                 | 31   | DOWN      | DOWN        |
| Lead                      | 31   | DOWN      | DOWN        |
| Nickel                    | 31   | DOWN      | DOWN        |
| Zinc                      | 31   | DOWN      | DOWN        |
| Lumber                    | 32   | FLAT      | UP          |
| Corn                      | 32   | FLAT      | FLAT        |
| Wheat                     | 32   | UP        | (d) DOWN    |
| Soybeans                  | 32   | DOWN      | DOWN        |
| Soybean Meal              | 33   | FLAT      | DOWN        |
| Soybean Oil               | 33   | DOWN      | DOWN        |
| Сосоа                     | 33   | UP        | UP          |
| Coffee "C"                | 33   | DOWN      | (u) FLAT    |
| Gold                      | 34   | UP        | UP          |
| Gold in Swiss franc       | 36   | UP        | UP          |
| Gold in Euro              | 36   | UP        | UP          |
| Gold in British pound     | 36   | FLAT      | FLAT        |
| Gold in Japanese yen      | 36   | UP        | UP          |
| Gold in Canadian dollar   | 37   | UP        | UP          |
| Gold in Australian dollar | 37   | UP        | UP          |
| Gold in Chinese yuan      | 37   | UP        | UP          |
| Gold in Brazilian real    | 37   | UP        | UP          |
| Silver                    | 38   | UP        | FLAT        |
| Platinum                  | 39   | UP        | FLAT        |
| Palladium                 | 40   | UP        | FLAT        |