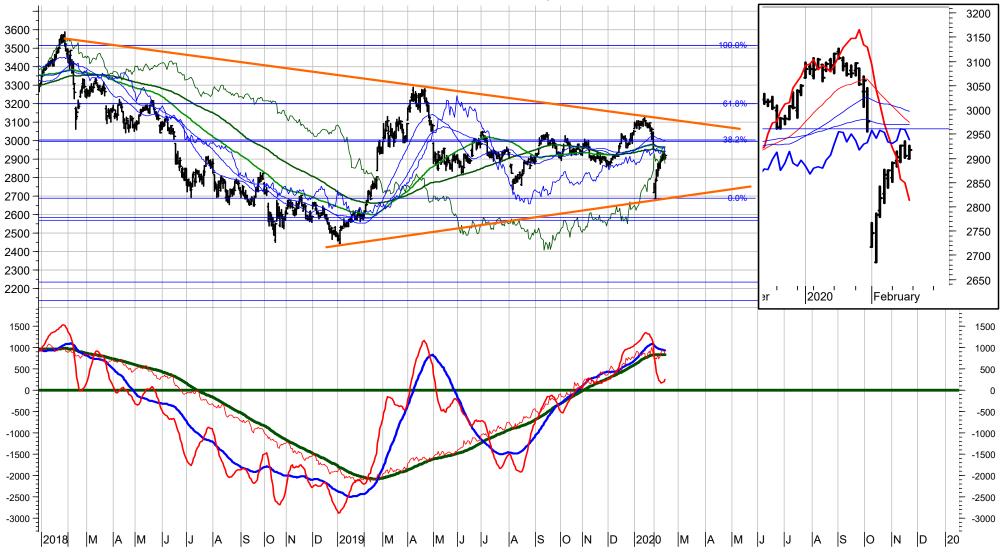

## Swiss Equally Weighted Price Index (.SOLECHPR) - daily chart

The Trend and Momentum Model readings are still positive for the long-term, medium-term and short-term trend. However, I am looking for Wave 5 of the uptrend from October 2019 to top at the resistance level at 131. Presently, a medium-term sell signal would be triggered if 125 is broken. A long-term sell signal would be triggered if 118 is broken.

|       |          |       |          | Present M | odel Rat | ings |
|-------|----------|-------|----------|-----------|----------|------|
| SCORE | INDEX    | RIC   | PRICE    | LT        | MT       | ST   |
| 100%  | SMI PR/d | .SSMI | 11092.35 | +         | +        | +    |

#### Long-term Outlook: UP Medium-term Outlook: FLAT