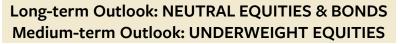

## MSCI World Stock Market Index relative to Global Bond Index - daily chart

The relative chart has recovered to the high from January.

For this week, the tactical weighting of equities relative to bonds remains OVERWEIGHT BONDS and UNDERWEIGHT EQUITIES. The strategic weighting remains NEUTRAL.