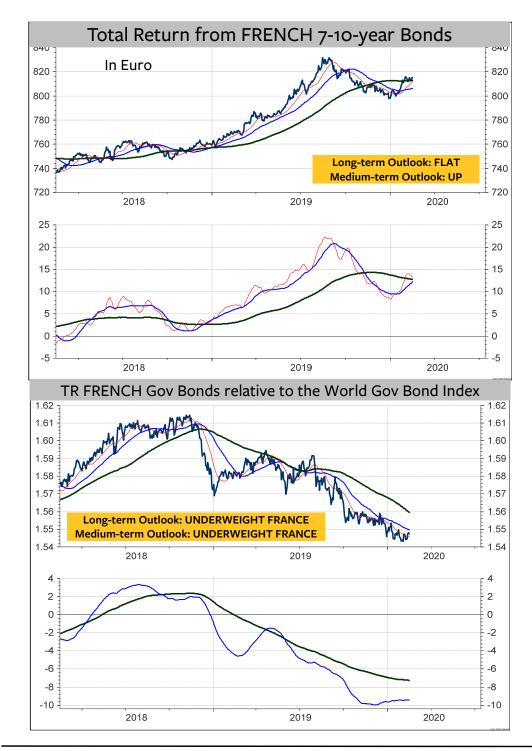

# German Bund continuous Future - daily chart

The German Bund Future must rise above 176 to signal 180. A decline below 171 would trigger a medium-term sell signal. A break of 168.50 would trigger a long-term sell signal.



# Total Return from 7-10 year Swiss Conf Bonds – daily chart and quarterly chart

The Total Return entered a short-term correction just below the resistance range at 374 and 377. It will take a rise above 377 to signal the extension of the long-term uptrend. A break of 365 would trigger a long-term sell signal. A break of 360 would mean that the secular uptrend of the Total Return from the year 1980 has topped.









2019

0

-10

-20

2018

**Rolf Bertschis Chart Outlook** 

2020

0

-10

-20









2019

0

-10

-20

-30

2018



2020

0

-10

-20

-30









TR from the FRENCH 7-10-year Bonds in SFR relative to the Swiss TR







**Rolf Bertschis Chart Outlook** 































#### Swiss franc per US DOLLAR – daily chart

The US dollar is rebounding off the neckline of what could be a Head and Shoulder Top. The Medium-term Outlook turned FLAT with the break of 0.98. It will move to UP if 0.9880 is broken. The Long-term Outlook will move to FLAT if 0.99 is broken.



# Chinese yuan per US DOLLAR – daily chart

The US dollar is testing the 89-day and 144-day moving averages and the long-term momentum

reversal, all three positioned between 7 and 7.05.

The Long-term Outlook will be upgraded to UP if 7.07 is broken.

On the lower side, the US dollar would turn medium-term DOWN if 6.85 is broken.





# US dollar per EURO – d