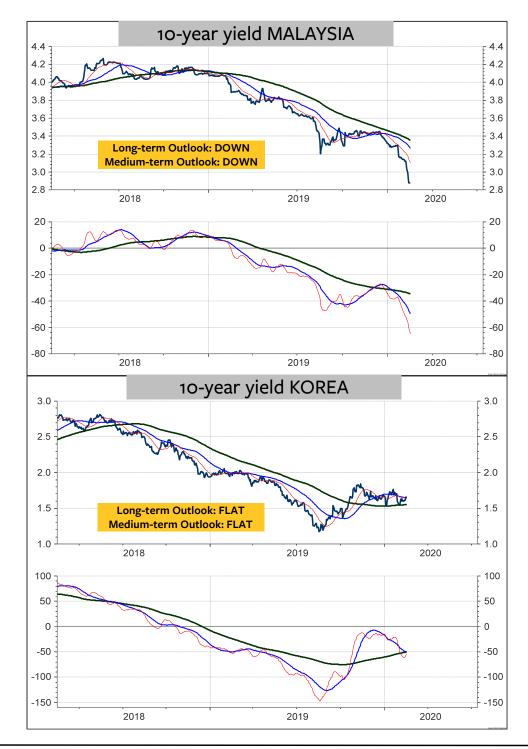

|                                 |      | OUTLOOK   | OUTLOOK     |
|---------------------------------|------|-----------|-------------|
| 10-YEAR YIELD                   |      | ABSOLUTE  | ABSOLUTE    |
| CONTENT                         | Page | LONG-TERM | Medium term |
| Global 10-year Bond Yield       |      | FLAT      | DOWN        |
| USA - 2-year T-Note Yield       |      | FLAT      | DOWN        |
| USA - 10-year T-Note Yield      | 41   | FLAT      | DOWN        |
| USA - 30-year T-Note Real Yield |      | FLAT      | DOWN        |
| Swiss 10-year Conf Yield        | 43   | FLAT      | DOWN        |
| 10-year yield Canada            | 45   | FLAT      | DOWN        |
| 10-year yield China             | 45   | FLAT      | DOWN        |
| 10-year yield Japan             | 45   | FLAT      | DOWN        |
| 10-year yield Australia         | 45   | DOWN      | DOWN        |
| 10-year yield U.K.              | 46   | FLAT      | DOWN        |
| 10-year yield Sweden            | 46   | FLAT      | DOWN        |
| 10-year yield France            | 46   | FLAT      | DOWN        |
| 10-year yield Germany           | 46   | FLAT      | DOWN        |
| 10-year yield Italy             | 47   | FLAT      | DOWN        |
| 10-year yield Spain             | 47   | FLAT      | DOWN        |
| 10-year yield Portugal          | 47   | FLAT      | DOWN        |
| 10-year yield Greece            | 47   | DOWN      | DOWN        |
| 10-year yield Russia            | 48   | DOWN      | DOWN        |
| 10-year yield Turkey            | 48   | DOWN      | DOWN        |
| 10-year yield Hungary           | 48   | FLAT      | FLAT        |
| 10-year yield Poland            | 48   | FLAT      | FLAT        |
| 10-year yield Brazil            | 49   | DOWN      | DOWN        |
| 10-year yield Mexico            | 49   | DOWN      | DOWN        |
| 10-year yield India             | 49   | DOWN      | DOWN        |
| 10-year yield Indonesia         | 49   | DOWN      | DOWN        |
| 10-year yield Malaysia          | 50   | DOWN      | DOWN        |
| 10-year yield Taiwan            | 50   | DOWN      | DOWN        |
| 10-year yield South Korea       | 50   | FLAT      | FLAT        |
| 10-year yield Thailand          | 50   | DOWN      | DOWN        |