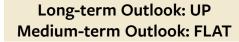

## Swiss Market Index SMI – daily chart

The Trend and Momentum Model readings are still positive for the long-term, medium-term and short-term trend. However, I am still looking for Wave 5 of the uptrend from October 2019 to top at the resistance

|       |          |       | Present M | odel Rat | ings |    |
|-------|----------|-------|-----------|----------|------|----|
| SCORE | INDEX    | RIC   | PRICE     | LT       | MT   | ST |
| 100%  | SMI PR/d | .SSMI | 11092.35  | +        | +    | +  |

level around 11200. Presently, a medium-term sell signal would be triggered if 10700 is broken.

A long-term sell signal would be triggered if 10250 is broken.

#### Long-term Outlook: UP Medium-term Outlook: FLAT