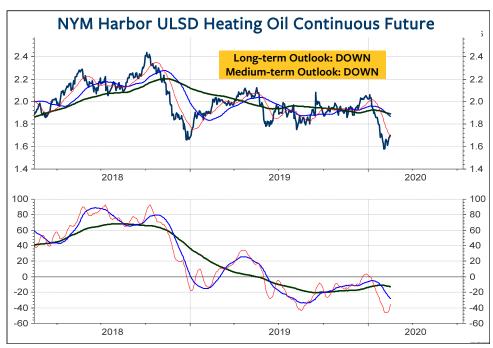

## Russel 2000 Index - daily chart

The Russel 2000 Index would have to break 1625 and 1585 to signal a medium-term correction. The long-term supports are at 1620, 1580 and 1400.

The relative underperformance of the Russel 2000 Index relative to the S&P 500 Index remains intact. Investors remain UNDERWEIGHT in the Russel 2000 and OVERWEIGHT in the S&P 500 Index.