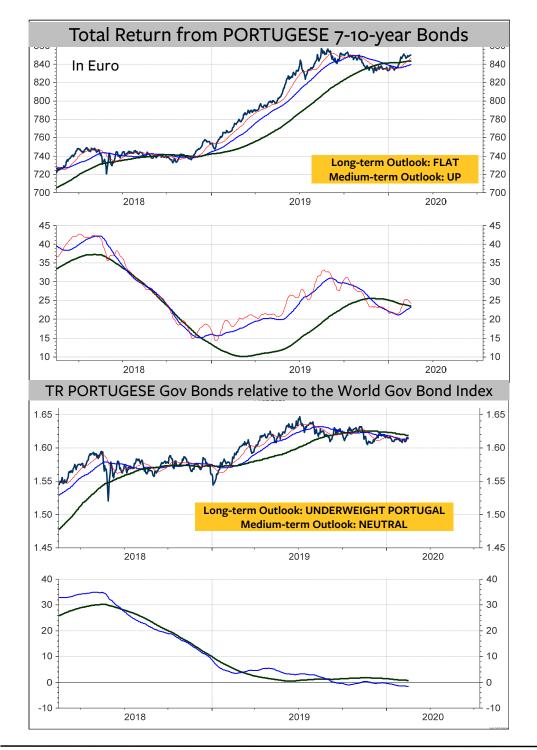

line below 171 would trigger a medium-term sell signal. A break of 168.50 would trigger a long-term sell signal.



# Total Return from 7-10 year Swiss Conf Bonds – daily chart and quarterly chart

The Total Return entered a short-term correction just below the resistance range at 374 and 377. It will take a rise above 377 to signal the extension of the long-term uptrend. A break of 365 would trigger a long-term sell signal. A break of 360 would mean that the secular uptrend of the Total Return from the year 1980 has topped.









2019

0

-10

-20

2018

**Rolf Bertschis Chart Outlook** 

2020

0

-10

-20









2019

0

-10

-20

-30

2018



2020

0

-10

-20

-30









TR from the FRENCH 7-10-year Bonds in SFR relative to the Swiss TR







**Rolf Bertschis Chart Outlook** 































#### Swiss franc per US DOLLAR – daily chart

The US dollar is rebounding off the neckline of what could be a Head and Shoulder Top. The Medium-term Outlook turned FLAT with the break of 0.98. It will move to UP if 0.9880 is broken. The Long-term Outlook will move to FLAT if 0.99 is broken.



# Chinese yuan per US DOLLAR – daily chart

The US dollar is testing the 89-day and 144-day moving averages and the long-term momentum

reversal, all three positioned between 7 and 7.05.

The Long-term Outlook will be upgraded to UP if 7.07 is broken.

On the lower side, the US dollar would turn medium-term DOWN if 6.85 is broken.





# US dollar per EURO – daily chart

The Euro broke the supports at 1.0930 and 1.088 and is thus resuming the long-term downtrend. The dow