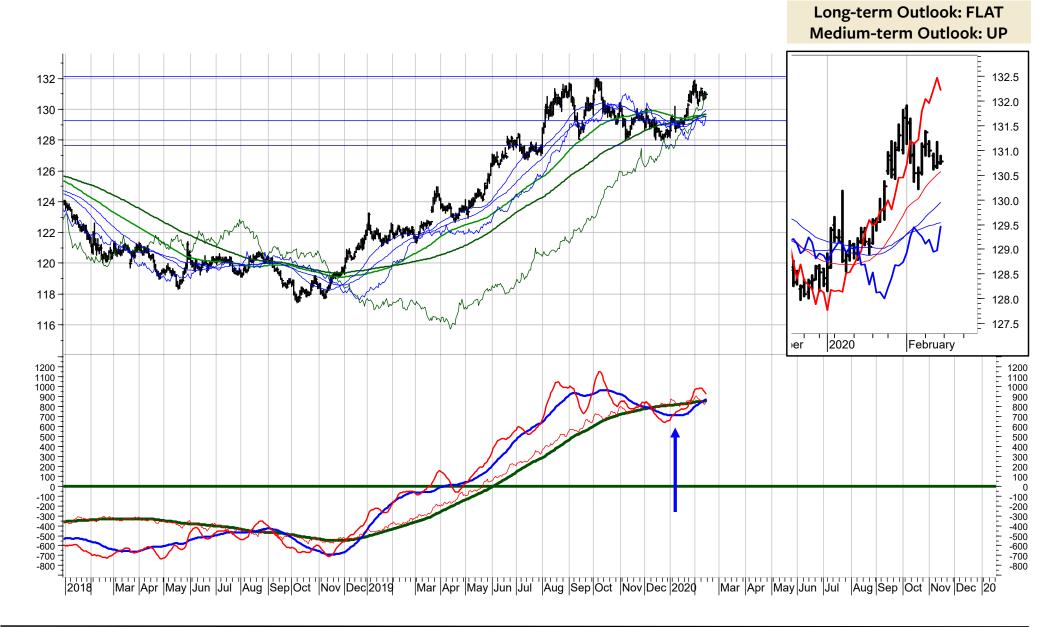

## Swiss Equally Weighted Price Index (.SOLECHPR) - daily chart

The Trend and Momentum Model readings are still positive for the long-term, medium-term and short-term trend. However, I am looking for Wave 5 of the uptrend from October 2019 to top at the resistance level at 131. Presently, a medium-term sell signal would be triggered if 125 is broken. A long-term sell signal would be triggered if 118 is broken.

level around 11200. Presently, a medium-term sell signal would be triggered if 10700 is broken.

A long-term sell signal would be triggered if 10250 is broken.