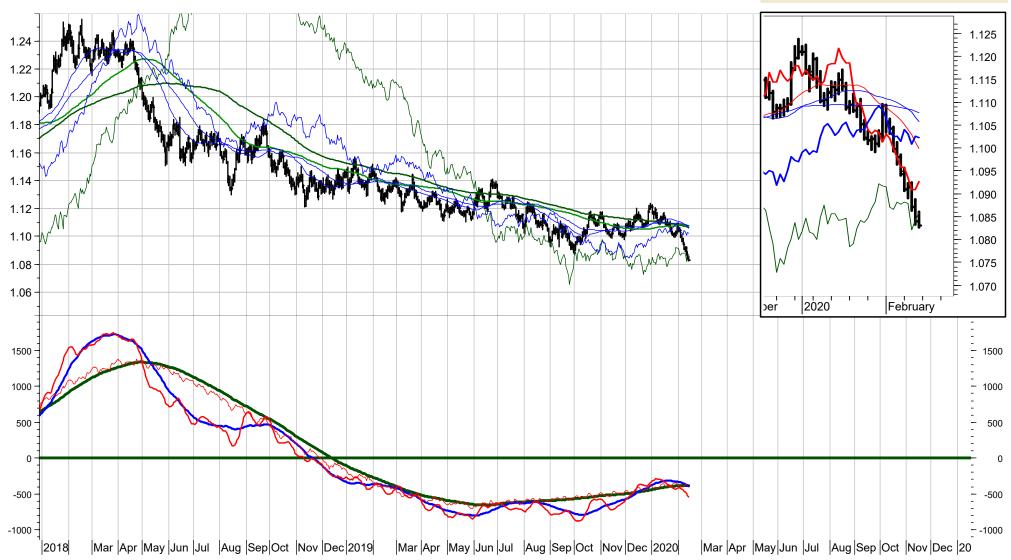

| CURRENCIES                        |      | OUTLOOK      | OUTLOOK     |
|-----------------------------------|------|--------------|-------------|
| CORRENCIES                        |      | ABSOLUTE     | ABSOLUTE    |
| CONTENT                           | Page | LONG-TERM    | Medium term |
| Global US dollar Model            |      |              |             |
| Global Euro Model                 |      |              |             |
| Global Swiss franc Model          |      |              |             |
| Swiss franc per US dollar         | 66   | USD DOWN     | (u) FLAT    |
| Canadian dollar per US dollar     |      | FLAT         | FLAT        |
| Canadian dollar per Swiss franc   |      | FLAT         | FLAT        |
| Swedish krona per US dollar       |      | FLAT         | FLAT        |
| Swedish krona per Swiss franc     |      | FLAT         | FLAT        |
| Japanese yen per US dollar        |      | FLAT         | FLAT        |
| Japanese yen per Swiss franc      |      | FLAT         | FLAT        |
| Chinese yuan per US dollar        | 67   | FLAT         | USD UP      |
| Chinese yuan per Swiss franc      |      | FLAT         | FLAT        |
| Brazil real per US dollar         |      | FLAT         | FLAT        |
| Mexican Peso per US dollar        |      | FLAT         | USD DOWN    |
| US dollar per British pound       |      | GBP UP       | FLAT        |
| British pound per Swiss franc     |      | FLAT         | FLAT        |
| US dollar per Australian dollar   |      | FLAT         | AUD DOWN    |
| Swiss franc per Australian dollar |      | DOWN         | FLAT        |
| US dollar per Euro                | 68   | (d) EUR DOWN | EUR DOWN    |
| Swiss franc per Euro              | 69   | EUR DOWN     | EUR DOWN    |
| US dollar per Bitcoin             | 70   | UP           | UP          |