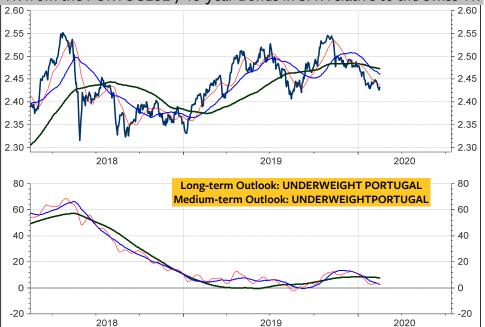

below 171 would trigger a medium-term sell signal. A break of 168.50 would trigger a long-term sell signal.



# Total Return from 7-10 year Swiss Conf Bonds – daily chart and quarterly chart

The Total Return entered a short-term correction just below the resistance range at 374 and 377. It will take a rise above 377 to signal the extension of the long-term uptrend. A break of 365 would trigger a long-term sell signal. A break of 360 would mean that the secular uptrend of the Total Return from the year 1980 has topped.









2019

0

-10

-20

2018

**Rolf Bertschis Chart Outlook** 

2020

0

-10

-20









2019

0

-10

-20

-30

2018



2020

0

-10

-20

-30









TR from the FRENCH 7-10-year Bonds in SFR relative to the Swiss TR







**Rolf Bertschis Chart Outlook** 































#### Swiss franc per US DOLLAR – daily chart

The US dollar is rebounding off the neckline of what could be a Head and Shoulder Top. The Medium-term Outlook turned FLAT with the break of 0.98. It will move to UP if 0.9880 is broken. The Long-term Outlook will move to FLAT if 0.99 is broken.



# Chinese yuan per US DOLLAR – daily chart

The US dollar is testing the 89-day and 144-day moving averages and the long-term momentum

reversal, all three positioned between 7 and 7.05.

The Long-term Outlook will be upgraded to UP if 7.07 is broken.

On the lower side, the US dollar would turn medium-term DOWN if 6.85 is broken.





# US dollar per EURO – daily chart

The Euro broke the supports at 1.0930 and 1.088 and is thus resuming the long-term downtrend. The downtre