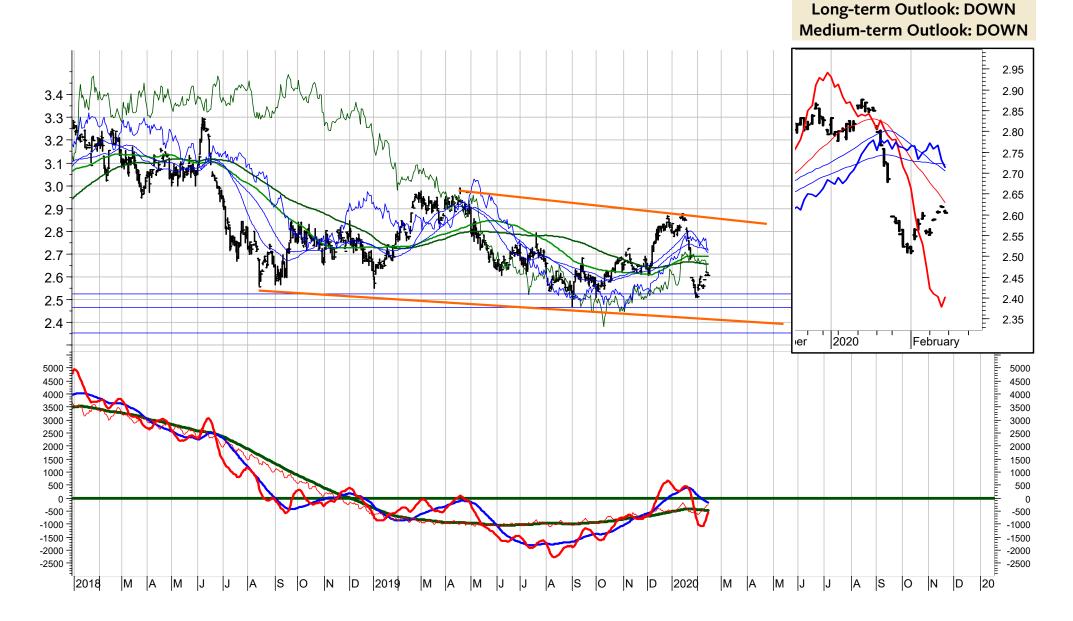

|                           | -6   | OUTLOOK   | OUTLOOK     |
|---------------------------|------|-----------|-------------|
| COMMODITI                 | 22   | ABSOLUTE  | ABSOLUTE    |
| CONTENT                   | Page | LONG-TERM | Medium term |
| TR Commodity Index        | 27   | FLAT      | DOWN        |
| Light Crude Oil           | 28   | DOWN      | DOWN        |
| Gasoline                  | 29   | DOWN      | DOWN        |
| Gas Oil                   | 29   | DOWN      | DOWN        |
| Heating Oil               | 29   | DOWN      | DOWN        |
| Natural Gas               | 29   | DOWN      | DOWN        |
| HG Copper                 | 30   | DOWN      | DOWN        |
| Aluminium                 | 31   | DOWN      | DOWN        |
| Lead                      | 31   | DOWN      | DOWN        |
| Nickel                    | 31   | DOWN      | DOWN        |
| Zinc                      | 31   | DOWN      | DOWN        |
| Lumber                    | 32   | FLAT      | UP          |
| Corn                      | 32   | FLAT      | FLAT        |
| Wheat                     | 32   | UP        | (d) DOWN    |
| Soybeans                  | 32   | DOWN      | DOWN        |
| Soybean Meal              | 33   | FLAT      | DOWN        |
| Soybean Oil               | 33   | DOWN      | DOWN        |
| Сосоа                     | 33   | UP        | UP          |
| Coffee "C"                | 33   | DOWN      | (u) FLAT    |
| Gold                      | 34   | UP        | UP          |
| Gold in Swiss franc       | 36   | UP        | UP          |
| Gold in Euro              | 36   | UP        | UP          |
| Gold in British pound     | 36   | FLAT      | FLAT        |
| Gold in Japanese yen      | 36   | UP        | UP          |
| Gold in Canadian dollar   | 37   | UP        | UP          |
| Gold in Australian dollar | 37   | UP        | UP          |
| Gold in Chinese yuan      | 37   | UP        | UP          |
| Gold in Brazilian real    | 37   | UP        | UP          |
| Silver                    | 38   | UP        | FLAT        |
| Platinum                  | 39   | UP        | FLAT        |
| Palladium                 | 40   | UP        | FLAT        |