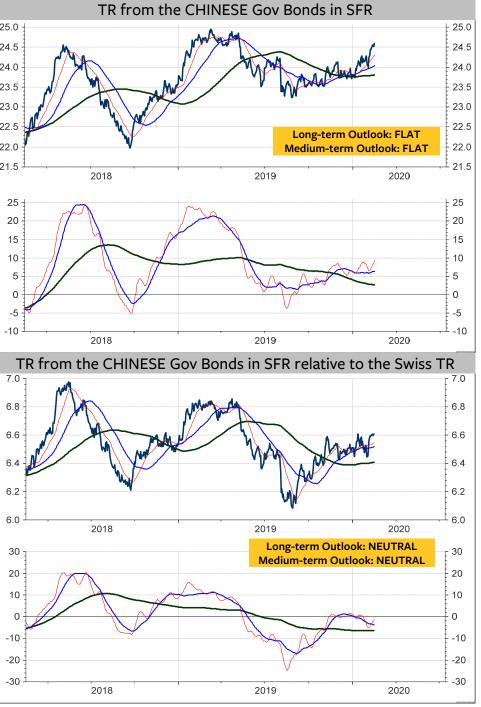

gger a medium-term sell signal. A break of 168.50 would trigger a long-term sell signal.



# Total Return from 7-10 year Swiss Conf Bonds – daily chart and quarterly chart

The Total Return entered a short-term correction just below the resistance range at 374 and 377. It will take a rise above 377 to signal the extension of the long-term uptrend. A break of 365 would trigger a long-term sell signal. A break of 360 would mean that the secular uptrend of the Total Return from the year 1980 has topped.









2019

0

-10

-20

2018

**Rolf Bertschis Chart Outlook** 

2020

0

-10

-20









2019

0

-10

-20

-30

2018



2020

0

-10

-20

-30









TR from the FRENCH 7-10-year Bonds in SFR relative to the Swiss TR







**Rolf Bertschis Chart Outlook** 































#### Swiss franc per US DOLLAR – daily chart

The US dollar is rebounding off the neckline of what could be a Head and Shoulder Top. The Medium-term Outlook turned FLAT with the break of 0.98. It will move to UP if 0.9880 is broken. The Long-term Outlook will move to FLAT if 0.99 is broken.



# Chinese yuan per US DOLLAR – daily chart

The US dollar is testing the 89-day and 144-day moving averages and the long-term momentum

reversal, all three positioned between 7 and 7.05.

The Long-term Outlook will be upgraded to UP if 7.07 is broken.

On the lower side, the US dollar would turn medium-term DOWN if 6.85 is broken.





# US dollar per EURO – daily chart

The Euro broke the supports at 1.0930 and 1.088 and is thus resuming the long-term downtrend. The downtrend signal should be