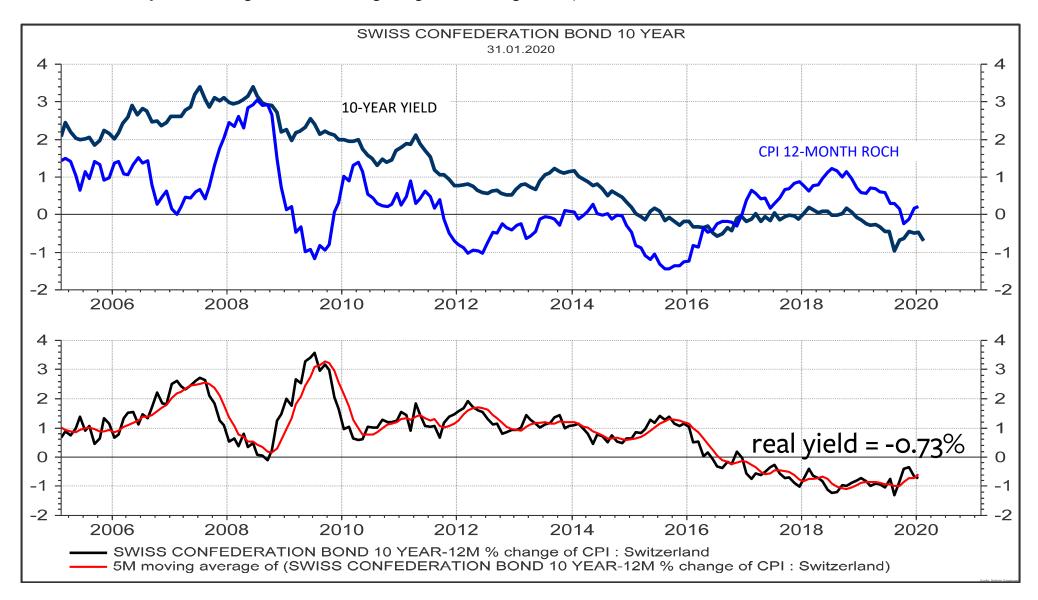

|                                 |      | OUTLOOK   | OUTLOOK     |
|---------------------------------|------|-----------|-------------|
| 10-YEAR YIELD                   |      | ABSOLUTE  | ABSOLUTE    |
| CONTENT                         | Page | LONG-TERM | Medium term |
| Global 10-year Bond Yield       |      | FLAT      | DOWN        |
| USA - 2-year T-Note Yield       |      | FLAT      | DOWN        |
| USA - 10-year T-Note Yield      | 41   | FLAT      | DOWN        |
| USA - 30-year T-Note Real Yield |      | FLAT      | DOWN        |
| Swiss 10-year Conf Yield        | 43   | FLAT      | DOWN        |
| 10-year yield Canada            | 45   | FLAT      | DOWN        |
| 10-year yield China             | 45   | FLAT      | DOWN        |
| 10-year yield Japan             | 45   | FLAT      | DOWN        |
| 10-year yield Australia         | 45   | DOWN      | DOWN        |
| 10-year yield U.K.              | 46   | FLAT      | DOWN        |
| 10-year yield Sweden            | 46   | FLAT      | DOWN        |
| 10-year yield France            | 46   | FLAT      | DOWN        |
| 10-year yield Germany           | 46   | FLAT      | DOWN        |
| 10-year yield Italy             | 47   | FLAT      | DOWN        |
| 10-year yield Spain             | 47   | FLAT      | DOWN        |
| 10-year yield Portugal          | 47   | FLAT      | DOWN        |
| 10-year yield Greece            | 47   | DOWN      | DOWN        |
| 10-year yield Russia            | 48   | DOWN      | DOWN        |
| 10-year yield Turkey            | 48   | DOWN      | DOWN        |
| 10-year yield Hungary           | 48   | FLAT      | FLAT        |
| 10-year yield Poland            | 48   | FLAT      | FLAT        |
| 10-year yield Brazil            | 49   | DOWN      | DOWN        |
| 10-year yield Mexico            | 49   | DOWN      | DOWN        |
| 10-year yield India             | 49   | DOWN      | DOWN        |
| 10-year yield Indonesia         | 49   | DOWN      | DOWN        |
| 10-year yield Malaysia          | 50   | DOWN      | DOWN        |
| 10-year yield Taiwan            | 50   | DOWN      | DOWN        |
| 10-year yield South Korea       | 50   | FLAT      | FLAT        |
| 10-year yield Thailand          | 50   | DOWN      | DOWN        |