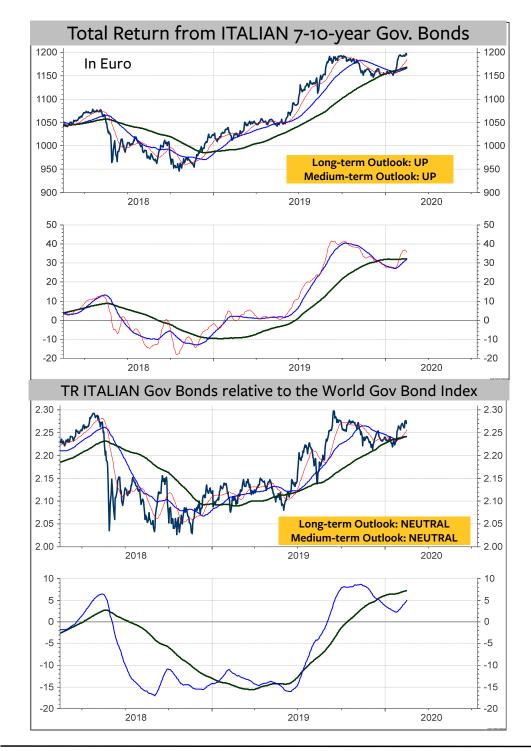

ust rise above 176 to signal 180. A decline below 171 would trigger a medium-term sell signal. A break of 168.50 would trigger a long-term sell signal.



# Total Return from 7-10 year Swiss Conf Bonds – daily chart and quarterly chart

The Total Return entered a short-term correction just below the resistance range at 374 and 377. It will take a rise above 377 to signal the extension of the long-term uptrend. A break of 365 would trigger a long-term sell signal. A break of 360 would mean that the secular uptrend of the Total Return from the year 1980 has topped.









2019

0

-10

-20

2018

**Rolf Bertschis Chart Outlook** 

2020

0

-10

-20









2019

0

-10

-20

-30

2018



2020

0

-10

-20

-30









TR from the FRENCH 7-10-year Bonds in SFR relative to the Swiss TR







**Rolf Bertschis Chart Outlook** 































#### Swiss franc per US DOLLAR – daily chart

The US dollar is rebounding off the neckline of what could be a Head and Shoulder Top. The Medium-term Outlook turned FLAT with the break of 0.98. It will move to UP if 0.9880 is broken. The Long-term Outlook will move to FLAT if 0.99 is broken.



# Chinese yuan per US DOLLAR – daily chart

The US dollar is testing the 89-day and 144-day moving averages and the long-term momentum

reversal, all three positioned between 7 and 7.05.

The Long-term Outlook will be upgraded to UP if 7.07 is broken.

On the lower side, the US dollar would turn medium-term DOWN if 6.85 is broken.





# US dollar per EURO – daily chart

The Euro broke the supports at 1.0930 and 1.088 and is thus re