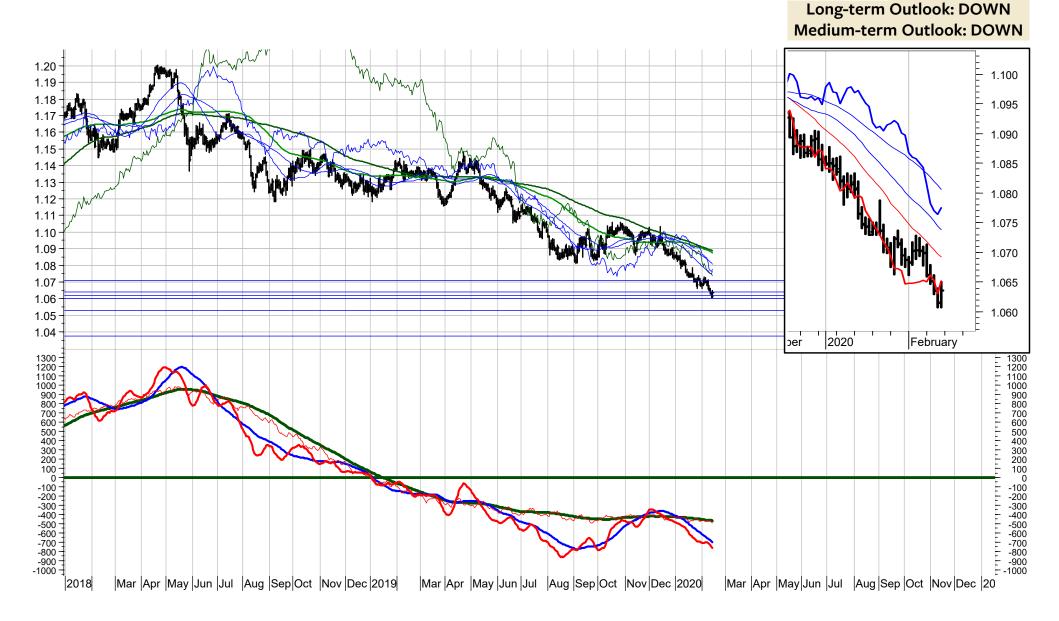

n the lower side, the US dollar would turn medium-term DOWN if 6.85 is broken.





# US dollar per EURO – daily chart

The Euro broke the supports at 1.0930 and 1.088 and is thus resuming the long-term downtrend. The downtrend signal should be confirmed by the present decline of the Euro below its long-term momentum reversal (marked green on both charts), presently positioned at 1.0860.



Long-term Outlook: (d) DOWN Medium-term Outlook: DOWN

## Swiss franc per EURO - daily chart

The Euro has reached the major support, which I had projected at 1.06 already in December. Notice that the support at 1.06 is of paramount importance to the Euro / Swiss franc downtrend. There are a few short-term supports below this level, but, the next long-term supports are at 1.03, 1.01 or 0.99 to 0.9750.



# US dollar per BITCOIN – daily chart

The Bitcoin is correcting short-term, just below the major resistance range at 10600 to 11100. A break of 11100 would signal 13200. A break of 13200 would signal 17000. The support levels are at 9500, 8900, 8400 and 7900.





#### Disclaimer

#### Copyright © 2017, 2018, 2019 and 2020, FinChartOutlook GmbH, Rolf Bertschi, all rights reserved.

This Publication is designed for sophisticated money managers who are aware of the risk in securities investments and market forecasting. The analysis herein is based both on technical and cyclic readings and the recommendations represent the opinion of the Publisher, FinChartOutlook GmbH. Past performance does not imply or guarantee profitable results in the future. Before making specific investments, furthe