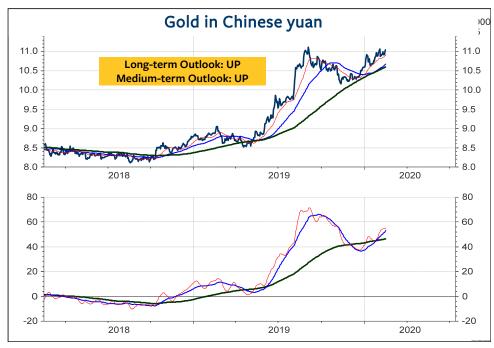

|                           | -6   | OUTLOOK   | OUTLOOK     |
|---------------------------|------|-----------|-------------|
| COMMODITI                 | 22   | ABSOLUTE  | ABSOLUTE    |
| CONTENT                   | Page | LONG-TERM | Medium term |
| TR Commodity Index        | 27   | FLAT      | DOWN        |
| Light Crude Oil           | 28   | DOWN      | DOWN        |
| Gasoline                  | 29   | DOWN      | DOWN        |
| Gas Oil                   | 29   | DOWN      | DOWN        |
| Heating Oil               | 29   | DOWN      | DOWN        |
| Natural Gas               | 29   | DOWN      | DOWN        |
| HG Copper                 | 30   | DOWN      | DOWN        |
| Aluminium                 | 31   | DOWN      | DOWN        |
| Lead                      | 31   | DOWN      | DOWN        |
| Nickel                    | 31   | DOWN      | DOWN        |
| Zinc                      | 31   | DOWN      | DOWN        |
| Lumber                    | 32   | FLAT      | UP          |
| Corn                      | 32   | FLAT      | FLAT        |
| Wheat                     | 32   | UP        | (d) DOWN    |
| Soybeans                  | 32   | DOWN      | DOWN        |
| Soybean Meal              | 33   | FLAT      | DOWN        |
| Soybean Oil               | 33   | DOWN      | DOWN        |
| Сосоа                     | 33   | UP        | UP          |
| Coffee "C"                | 33   | DOWN      | (u) FLAT    |
| Gold                      | 34   | UP        | UP          |
| Gold in Swiss franc       | 36   | UP        | UP          |
| Gold in Euro              | 36   | UP        | UP          |
| Gold in British pound     | 36   | FLAT      | FLAT        |
| Gold in Japanese yen      | 36   | UP        | UP          |
| Gold in Canadian dollar   | 37   | UP        | UP          |
| Gold in Australian dollar | 37   | UP        | UP          |
| Gold in Chinese yuan      | 37   | UP        | UP          |
| Gold in Brazilian real    | 37   | UP        | UP          |
| Silver                    | 38   | UP        | FLAT        |
| Platinum                  | 39   | UP        | FLAT        |
| Palladium                 | 40   | UP        | FLAT        |