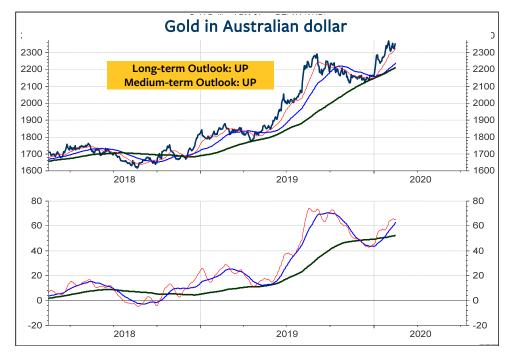

|                           | -6   | OUTLOOK   | OUTLOOK     |
|---------------------------|------|-----------|-------------|
| COMMODITI                 | 22   | ABSOLUTE  | ABSOLUTE    |
| CONTENT                   | Page | LONG-TERM | Medium term |
| TR Commodity Index        | 27   | FLAT      | DOWN        |
| Light Crude Oil           | 28   | DOWN      | DOWN        |
| Gasoline                  | 29   | DOWN      | DOWN        |
| Gas Oil                   | 29   | DOWN      | DOWN        |
| Heating Oil               | 29   | DOWN      | DOWN        |
| Natural Gas               | 29   | DOWN      | DOWN        |
| HG Copper                 | 30   | DOWN      | DOWN        |
| Aluminium                 | 31   | DOWN      | DOWN        |
| Lead                      | 31   | DOWN      | DOWN        |
| Nickel                    | 31   | DOWN      | DOWN        |
| Zinc                      | 31   | DOWN      | DOWN        |
| Lumber                    | 32   | FLAT      | UP          |
| Corn                      | 32   | FLAT      | FLAT        |
| Wheat                     | 32   | UP        | (d) DOWN    |
| Soybeans                  | 32   | DOWN      | DOWN        |
| Soybean Meal              | 33   | FLAT      | DOWN        |
| Soybean Oil               | 33   | DOWN      | DOWN        |
| Сосоа                     | 33   | UP        | UP          |
| Coffee "C"                | 33   | DOWN      | (u) FLAT    |
| Gold                      | 34   | UP        | UP          |
| Gold in Swiss franc       | 36   | UP        | UP          |
| Gold in Euro              | 36   | UP        | UP          |
| Gold in British pound     | 36   | FLAT      | FLAT        |
| Gold in Japanese yen      | 36   | UP        | UP          |
| Gold in Canadian dollar   | 37   | UP        | UP          |
| Gold in Australian dollar | 37   | UP        | UP          |
| Gold in Chinese yuan      | 37   | UP        | UP          |
| Gold in Brazilian real    | 37   | UP        | UP          |
| Silver                    | 38   | UP        | FLAT        |
| Platinum                  | 39   | UP        | FLAT        |
| Palladium                 | 40   | UP        | FLAT        |