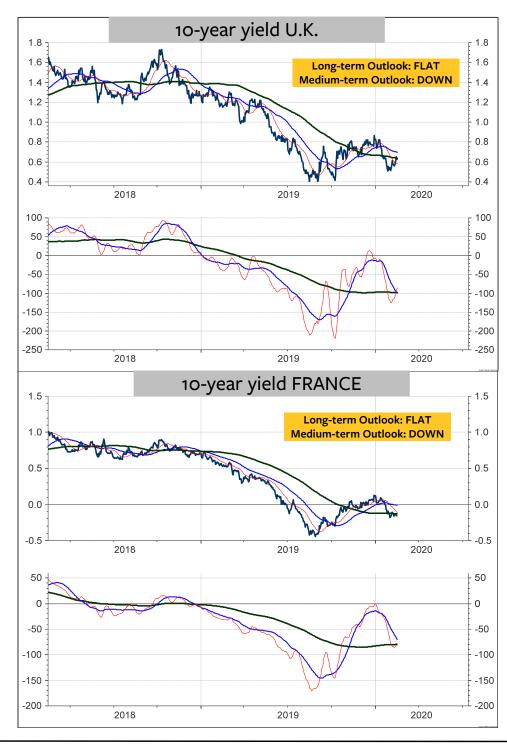

|                                 |      | OUTLOOK   | OUTLOOK     |
|---------------------------------|------|-----------|-------------|
| 10-YEAR YIELD                   |      | ABSOLUTE  | ABSOLUTE    |
| CONTENT                         | Page | LONG-TERM | Medium term |
| Global 10-year Bond Yield       |      | FLAT      | DOWN        |
| USA - 2-year T-Note Yield       |      | FLAT      | DOWN        |
| USA - 10-year T-Note Yield      | 41   | FLAT      | DOWN        |
| USA - 30-year T-Note Real Yield |      | FLAT      | DOWN        |
| Swiss 10-year Conf Yield        | 43   | FLAT      | DOWN        |
| 10-year yield Canada            | 45   | FLAT      | DOWN        |
| 10-year yield China             | 45   | FLAT      | DOWN        |
| 10-year yield Japan             | 45   | FLAT      | DOWN        |
| 10-year yield Australia         | 45   | DOWN      | DOWN        |
| 10-year yield U.K.              | 46   | FLAT      | DOWN        |
| 10-year yield Sweden            | 46   | FLAT      | DOWN        |
| 10-year yield France            | 46   | FLAT      | DOWN        |
| 10-year yield Germany           | 46   | FLAT      | DOWN        |
| 10-year yield Italy             | 47   | FLAT      | DOWN        |
| 10-year yield Spain             | 47   | FLAT      | DOWN        |
| 10-year yield Portugal          | 47   | FLAT      | DOWN        |
| 10-year yield Greece            | 47   | DOWN      | DOWN        |
| 10-year yield Russia            | 48   | DOWN      | DOWN        |
| 10-year yield Turkey            | 48   | DOWN      | DOWN        |
| 10-year yield Hungary           | 48   | FLAT      | FLAT        |
| 10-year yield Poland            | 48   | FLAT      | FLAT        |
| 10-year yield Brazil            | 49   | DOWN      | DOWN        |
| 10-year yield Mexico            | 49   | DOWN      | DOWN        |
| 10-year yield India             | 49   | DOWN      | DOWN        |
| 10-year yield Indonesia         | 49   | DOWN      | DOWN        |
| 10-year yield Malaysia          | 50   | DOWN      | DOWN        |
| 10-year yield Taiwan            | 50   | DOWN      | DOWN        |
| 10-year yield South Korea       | 50   | FLAT      | FLAT        |
| 10-year yield Thailand          | 50   | DOWN      | DOWN        |