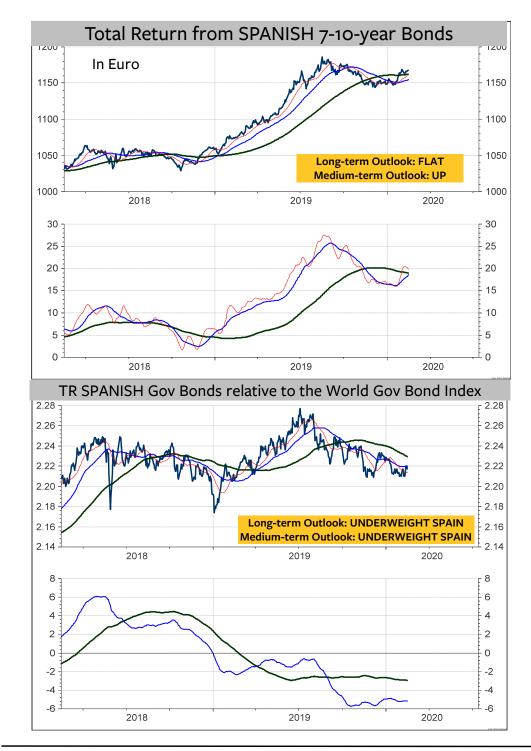

## Hang Seng China Enterprises Index - daily chart

The Index is recovering from the support at 10100. The long-term model remains flat. The medium-term model is down.

|             |                  |       |          | Present N | lodel Rat | ings |
|-------------|------------------|-------|----------|-----------|-----------|------|
| SCORE       | INDEX            | RIC   | PRICE    | LT        | МТ        | ST   |
| <b>39</b> % | HANG SENG C E /d | .HSCE | 10863.45 | 0         | -         | +    |