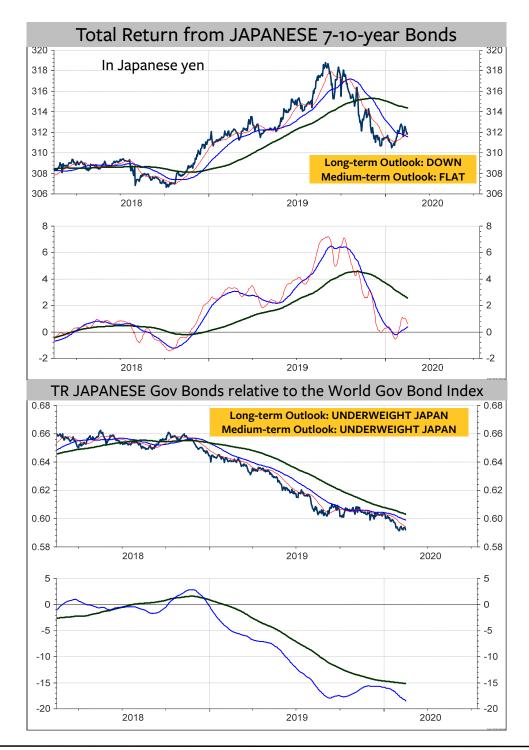

The presently unfolding consolidation has key levels at 11000 to 11300 and 10100.