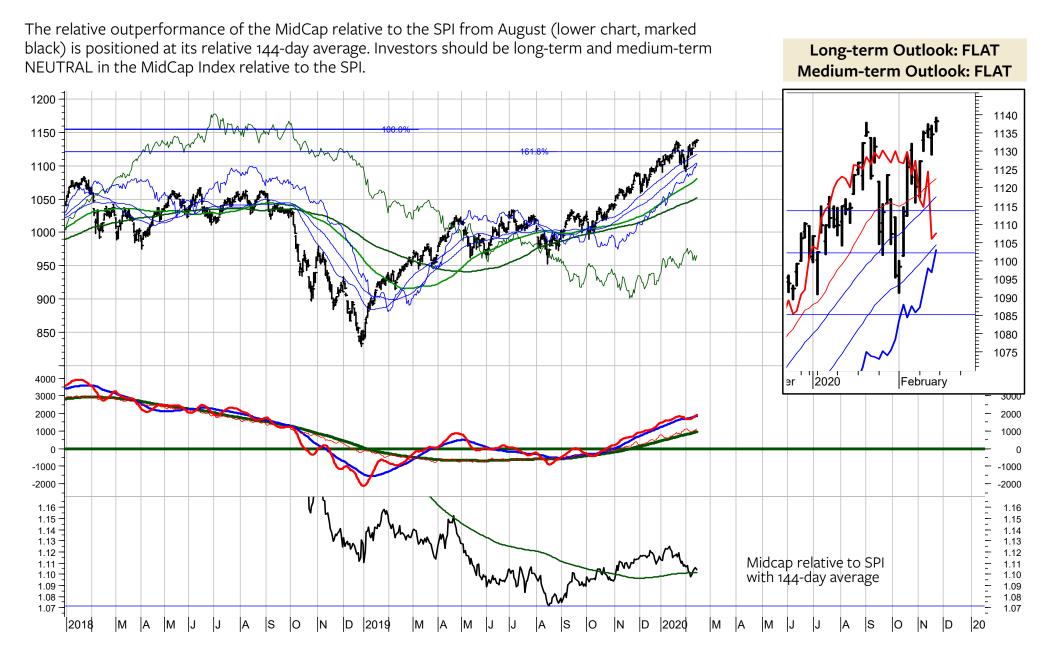

## Swiss SmallCap Price Index (.SSIX) - daily chart

The Medium-term Outlook would turn DOWN if the Smallcap Index breaks the supports at 1440 and 1425. The next resistance is at 1500.

The relative performance to the SmallCap Index (lower chart, marked black) remains in the consolidation from July 2019. Investors should remain UNDERWEIGHT in the Swiss Small Cap Index relative to the SPI.