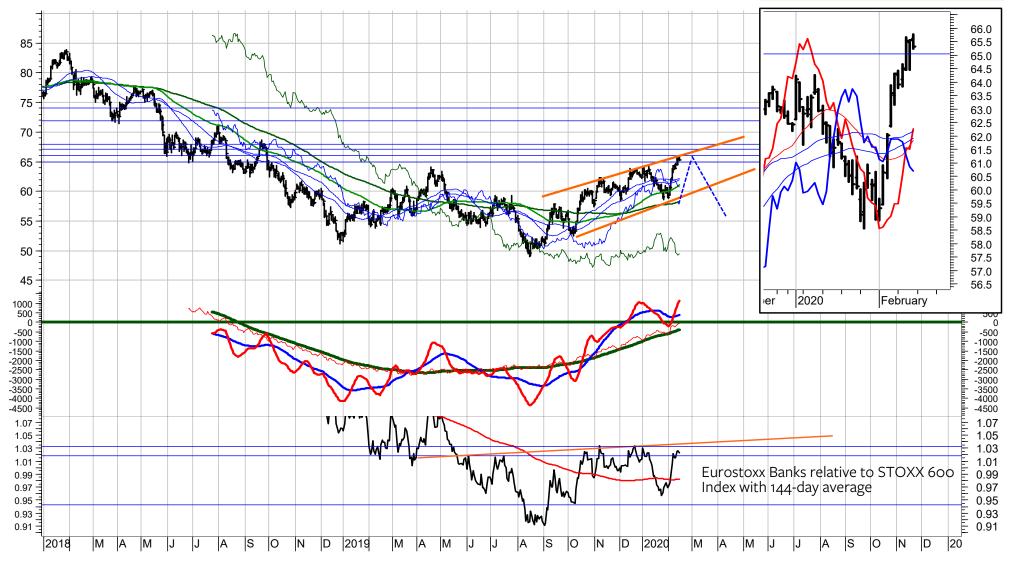

## Swiss Market Index SMI – daily chart

The Trend and Momentum Model readings are still positive for the long-term, medium-term and short-term trend. However, I am still looking for Wave 5 of the uptrend from October 2019 to top at the resistance

|       |          |       | Present M | odel Rat | ings |    |
|-------|----------|-------|-----------|----------|------|----|
| SCORE | INDEX    | RIC   | PRICE     | LT       | MT   | ST |
| 100%  | SMI PR/d | .SSMI | 11092.35  | +        | +    | +  |

level around 11200. Presently, a medium-term sell signal would be triggered if 10700 is broken.

A long-term sell signal would be triggered if 10250 is broken.