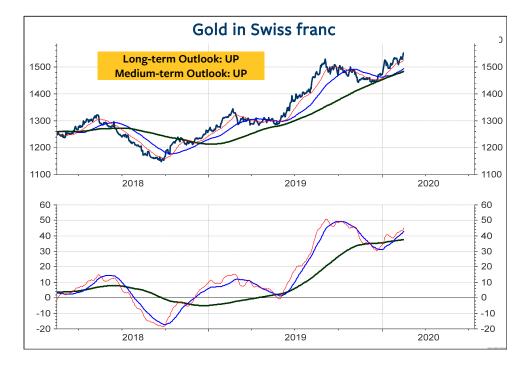

|                           | -6   | OUTLOOK   | OUTLOOK     |
|---------------------------|------|-----------|-------------|
| COMMODITI                 | 22   | ABSOLUTE  | ABSOLUTE    |
| CONTENT                   | Page | LONG-TERM | Medium term |
| TR Commodity Index        | 27   | FLAT      | DOWN        |
| Light Crude Oil           | 28   | DOWN      | DOWN        |
| Gasoline                  | 29   | DOWN      | DOWN        |
| Gas Oil                   | 29   | DOWN      | DOWN        |
| Heating Oil               | 29   | DOWN      | DOWN        |
| Natural Gas               | 29   | DOWN      | DOWN        |
| HG Copper                 | 30   | DOWN      | DOWN        |
| Aluminium                 | 31   | DOWN      | DOWN        |
| Lead                      | 31   | DOWN      | DOWN        |
| Nickel                    | 31   | DOWN      | DOWN        |
| Zinc                      | 31   | DOWN      | DOWN        |
| Lumber                    | 32   | FLAT      | UP          |
| Corn                      | 32   | FLAT      | FLAT        |
| Wheat                     | 32   | UP        | (d) DOWN    |
| Soybeans                  | 32   | DOWN      | DOWN        |
| Soybean Meal              | 33   | FLAT      | DOWN        |
| Soybean Oil               | 33   | DOWN      | DOWN        |
| Сосоа                     | 33   | UP        | UP          |
| Coffee "C"                | 33   | DOWN      | (u) FLAT    |
| Gold                      | 34   | UP        | UP          |
| Gold in Swiss franc       | 36   | UP        | UP          |
| Gold in Euro              | 36   | UP        | UP          |
| Gold in British pound     | 36   | FLAT      | FLAT        |
| Gold in Japanese yen      | 36   | UP        | UP          |
| Gold in Canadian dollar   | 37   | UP        | UP          |
| Gold in Australian dollar | 37   | UP        | UP          |
| Gold in Chinese yuan      | 37   | UP        | UP          |
| Gold in Brazilian real    | 37   | UP        | UP          |
| Silver                    | 38   | UP        | FLAT        |
| Platinum                  | 39   | UP        | FLAT        |
| Palladium                 | 40   | UP        | FLAT        |