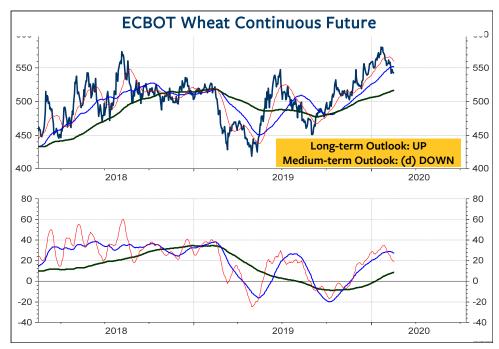

|                           | -6   | OUTLOOK   | OUTLOOK     |
|---------------------------|------|-----------|-------------|
| COMMODITI                 | 22   | ABSOLUTE  | ABSOLUTE    |
| CONTENT                   | Page | LONG-TERM | Medium term |
| TR Commodity Index        | 27   | FLAT      | DOWN        |
| Light Crude Oil           | 28   | DOWN      | DOWN        |
| Gasoline                  | 29   | DOWN      | DOWN        |
| Gas Oil                   | 29   | DOWN      | DOWN        |
| Heating Oil               | 29   | DOWN      | DOWN        |
| Natural Gas               | 29   | DOWN      | DOWN        |
| HG Copper                 | 30   | DOWN      | DOWN        |
| Aluminium                 | 31   | DOWN      | DOWN        |
| Lead                      | 31   | DOWN      | DOWN        |
| Nickel                    | 31   | DOWN      | DOWN        |
| Zinc                      | 31   | DOWN      | DOWN        |
| Lumber                    | 32   | FLAT      | UP          |
| Corn                      | 32   | FLAT      | FLAT        |
| Wheat                     | 32   | UP        | (d) DOWN    |
| Soybeans                  | 32   | DOWN      | DOWN        |
| Soybean Meal              | 33   | FLAT      | DOWN        |
| Soybean Oil               | 33   | DOWN      | DOWN        |
| Сосоа                     | 33   | UP        | UP          |
| Coffee "C"                | 33   | DOWN      | (u) FLAT    |
| Gold                      | 34   | UP        | UP          |
| Gold in Swiss franc       | 36   | UP        | UP          |
| Gold in Euro              | 36   | UP        | UP          |
| Gold in British pound     | 36   | FLAT      | FLAT        |
| Gold in Japanese yen      | 36   | UP        | UP          |
| Gold in Canadian dollar   | 37   | UP        | UP          |
| Gold in Australian dollar | 37   | UP        | UP          |
| Gold in Chinese yuan      | 37   | UP        | UP          |
| Gold in Brazilian real    | 37   | UP        | UP          |
| Silver                    | 38   | UP        | FLAT        |
| Platinum                  | 39   | UP        | FLAT        |
| Palladium                 | 40   | UP        | FLAT        |