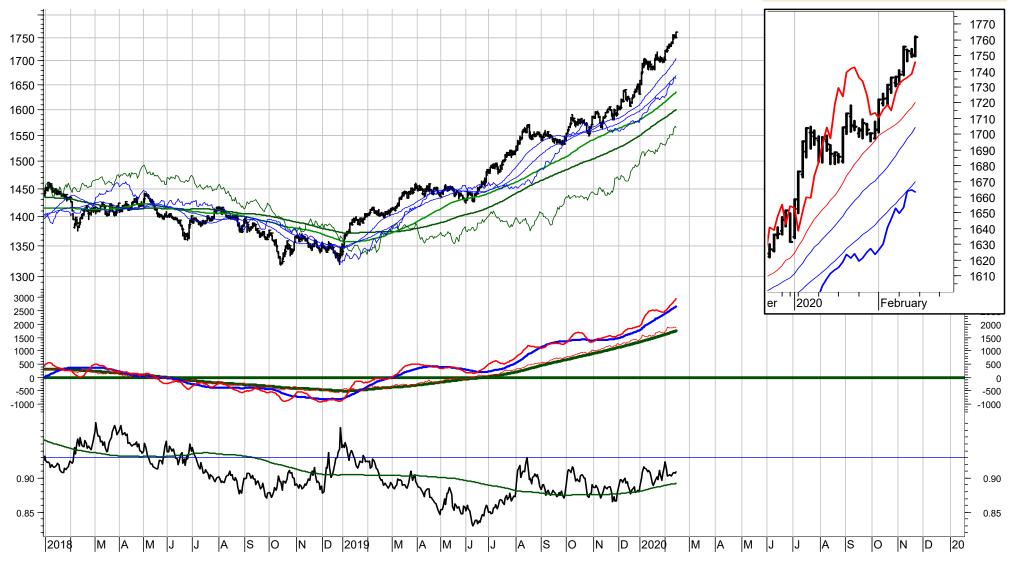

## Swiss SmallCap Price Index (.SSIX) - daily chart

The Medium-term Outlook would turn DOWN if the Smallcap Index breaks the supports at 1440 and 1425. The next resistance is at 1500.

The relative performance to the SmallCap Index (lower chart, marked black) remains in the consolidation from July 2019. Investors should remain UNDERWEIGHT in the Swiss Small Cap Index relative to the SPI.

Long-term Outlook: FLAT Medium-term Outlook: FLAT