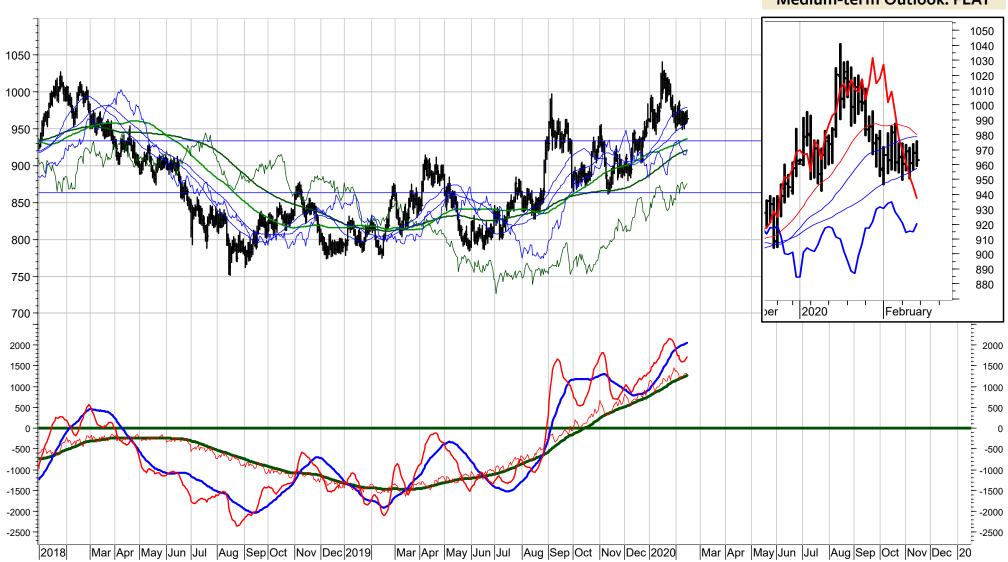

## Swiss SmallCap Price Index (.SSIX) - daily chart

The Medium-term Outlook would turn DOWN if the Smallcap Index breaks the supports at 1440 and 1425. The next resistance is at 1500.

The relative performance to the SmallCap Index (lower chart, marked black) remains in the consolidation from July 2019. Investors should remain UNDERWEIGHT in the Swiss Small Cap Index relative to the SPI.