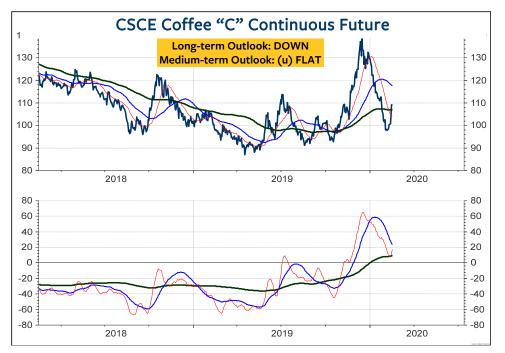

omson Reuters Equally Weighted Commodity Index has been rebounding since the short-term low on 3.2.2020. Clearly, a break of 393 would signal a long-term downturn. Supports are 382 and 356. On the upper side, it would take a rise above 406 and 413 to signal 425 or 442.



## Light Crude Oil Continuous Future - daily chart

Crude Oil entered a short-term consolidation above the Fibonacci supports 51.50 to 49. Interestingly enough, this is also the level of the long-term momentum reversal. Clearly, a break of 49 would signal a long-term downturn with supports at 45 and 39.

Long-term Outlook: DOWN Medium-term Outlook: DOWN











## HG Copper Continuous Future – daily chart

HG Copper is in a short-term consolidation just above long-term support at 2.55 to 2.47.



























## Gold per Ounce in US dollar - daily chart

Gold is forming a horizontal TRIANGLE. It is trading in the neutral range between resistance levels at 1585, 1605 1635 and support levels at 1540 and 1505. Investors can ADD to the positions if the resistance levels are broken. The long-term resistance levels are at 1630, 1660, 1690 and 1820.



## Global-GOLD Model – Gold measured in 37 different currencies

My Global Gold Model is still POSITIVE. On the scale from o% (maximum bearish) to 100% (maximum bullish) the **Total Score remains** unchanged at 95% (last week 94%).

The Short-term Model is still POSITIVE at 71% (last week 68%).

The Medium-term Model is **POSITIVE.** It remains unchanged at 100%. It would take a Gold price decline of about 5% to shift the medium-term model to negative