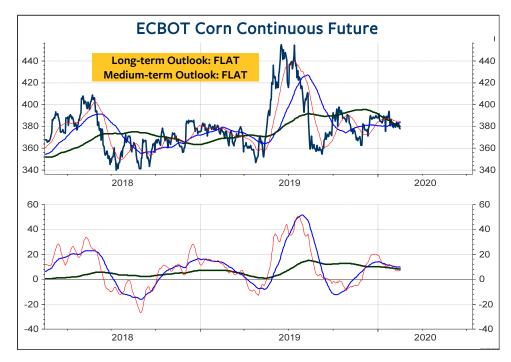

|                           | -6   | OUTLOOK   | OUTLOOK     |
|---------------------------|------|-----------|-------------|
| COMMODITI                 | 22   | ABSOLUTE  | ABSOLUTE    |
| CONTENT                   | Page | LONG-TERM | Medium term |
| TR Commodity Index        | 27   | FLAT      | DOWN        |
| Light Crude Oil           | 28   | DOWN      | DOWN        |
| Gasoline                  | 29   | DOWN      | DOWN        |
| Gas Oil                   | 29   | DOWN      | DOWN        |
| Heating Oil               | 29   | DOWN      | DOWN        |
| Natural Gas               | 29   | DOWN      | DOWN        |
| HG Copper                 | 30   | DOWN      | DOWN        |
| Aluminium                 | 31   | DOWN      | DOWN        |
| Lead                      | 31   | DOWN      | DOWN        |
| Nickel                    | 31   | DOWN      | DOWN        |
| Zinc                      | 31   | DOWN      | DOWN        |
| Lumber                    | 32   | FLAT      | UP          |
| Corn                      | 32   | FLAT      | FLAT        |
| Wheat                     | 32   | UP        | (d) DOWN    |
| Soybeans                  | 32   | DOWN      | DOWN        |
| Soybean Meal              | 33   | FLAT      | DOWN        |
| Soybean Oil               | 33   | DOWN      | DOWN        |
| Сосоа                     | 33   | UP        | UP          |
| Coffee "C"                | 33   | DOWN      | (u) FLAT    |
| Gold                      | 34   | UP        | UP          |
| Gold in Swiss franc       | 36   | UP        | UP          |
| Gold in Euro              | 36   | UP        | UP          |
| Gold in British pound     | 36   | FLAT      | FLAT        |
| Gold in Japanese yen      | 36   | UP        | UP          |
| Gold in Canadian dollar   | 37   | UP        | UP          |
| Gold in Australian dollar | 37   | UP        | UP          |
| Gold in Chinese yuan      | 37   | UP        | UP          |
| Gold in Brazilian real    | 37   | UP        | UP          |
| Silver                    | 38   | UP        | FLAT        |
| Platinum                  | 39   | UP        | FLAT        |
| Palladium                 | 40   | UP        | FLAT        |