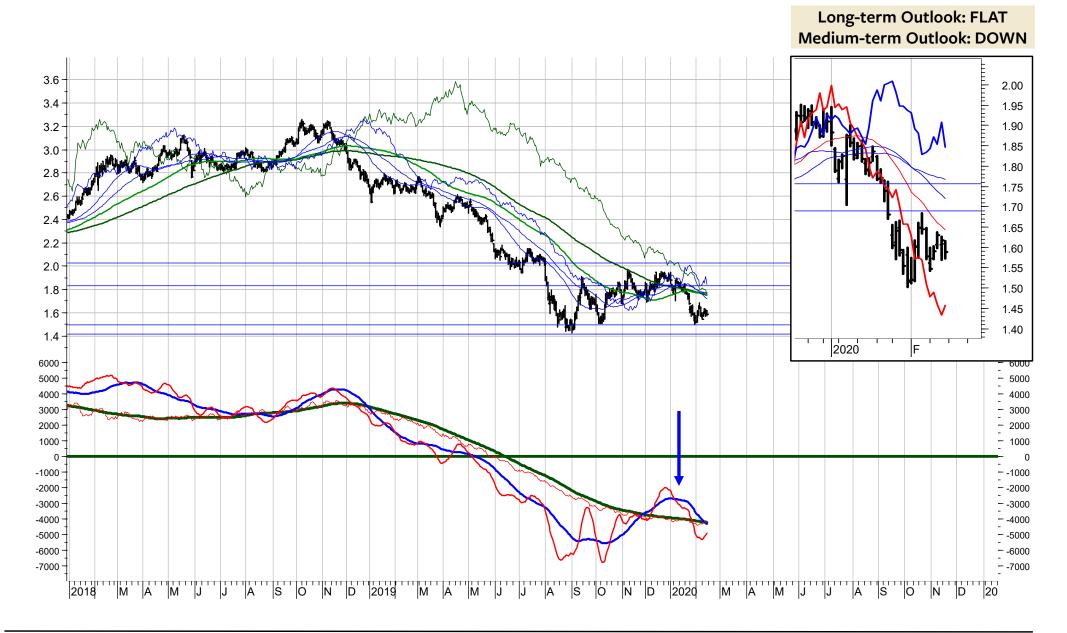

ed if 17.10 / 16.80 is broken.



# Platinum – daily chart

Platinum could be forming a Head and Shoulder Top.

A medium-term downgrade to DOWN and a long-term downgrade to FLAT would be triggered if the support at 930 is broken.

A long-term downgrade to DOWN would be signaled if 860 is broken.



Long-term Outlook: UP Medium-term Outlook: FLAT

# Palladium – daily chart

The Medium-term Outlook would move to DOWN if 2250 and 2150 is broken. A new uptrend signal would be given if Palladium breaks above the resistance levels at 2550 and 2700.



#### US 10-year Treasury Note Yield – daily chart

The 10-year Yield is forming a small triangle, just above the long-term supports between 1.50% and 1.36%. It would take a rise above 1.85% and 2.05% to signal a medium-term and long-term uptrend.



#### US 10-year T-Notes Yield, the US CPI 12-month Rate-of-change and the Real Yield

The reading for the 12-month rate-of-change of the US Consumer Price Index (blue) for December was 2.483%. The 10-year yield remained largely unchanged at 1.588%.

Thus, the real yield is at -0.7% (bottom chart). It remains below the 5-month moving average (red) and thus the real yield remains in the long-term downtrend.



#### Swiss 10-year Conf Yield – daily chart

The 10-year Yield is consolidating around the major support at -0.80% and -0.79%, a break of which would signal a decline towards the low from September 2019.



Long-term Outlook: FLAT

#### Swiss 10-year Conf Yield, the Swiss CPI 12-month Rate-of-change and the Real Yield

The reading for the 12-month rate-of-change of the Swiss Consumer