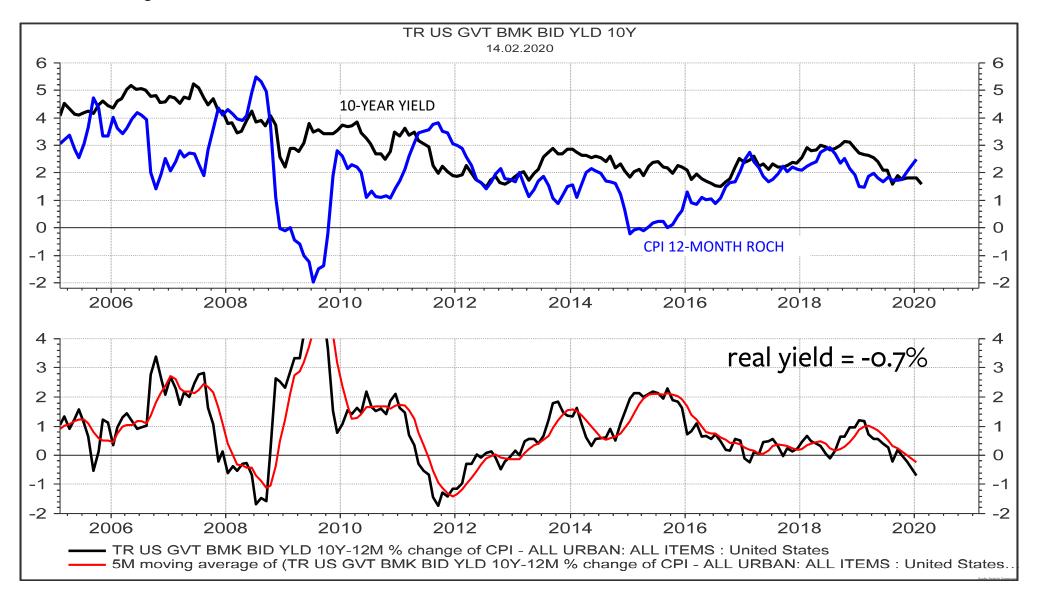

|                                 |      | OUTLOOK   | OUTLOOK     |
|---------------------------------|------|-----------|-------------|
| 10-YEAR YIELD                   |      | ABSOLUTE  | ABSOLUTE    |
| CONTENT                         | Page | LONG-TERM | Medium term |
| Global 10-year Bond Yield       |      | FLAT      | DOWN        |
| USA - 2-year T-Note Yield       |      | FLAT      | DOWN        |
| USA - 10-year T-Note Yield      | 41   | FLAT      | DOWN        |
| USA - 30-year T-Note Real Yield |      | FLAT      | DOWN        |
| Swiss 10-year Conf Yield        | 43   | FLAT      | DOWN        |
| 10-year yield Canada            | 45   | FLAT      | DOWN        |
| 10-year yield China             | 45   | FLAT      | DOWN        |
| 10-year yield Japan             | 45   | FLAT      | DOWN        |
| 10-year yield Australia         | 45   | DOWN      | DOWN        |
| 10-year yield U.K.              | 46   | FLAT      | DOWN        |
| 10-year yield Sweden            | 46   | FLAT      | DOWN        |
| 10-year yield France            | 46   | FLAT      | DOWN        |
| 10-year yield Germany           | 46   | FLAT      | DOWN        |
| 10-year yield Italy             | 47   | FLAT      | DOWN        |
| 10-year yield Spain             | 47   | FLAT      | DOWN        |
| 10-year yield Portugal          | 47   | FLAT      | DOWN        |
| 10-year yield Greece            | 47   | DOWN      | DOWN        |
| 10-year yield Russia            | 48   | DOWN      | DOWN        |
| 10-year yield Turkey            | 48   | DOWN      | DOWN        |
| 10-year yield Hungary           | 48   | FLAT      | FLAT        |
| 10-year yield Poland            | 48   | FLAT      | FLAT        |
| 10-year yield Brazil            | 49   | DOWN      | DOWN        |
| 10-year yield Mexico            | 49   | DOWN      | DOWN        |
| 10-year yield India             | 49   | DOWN      | DOWN        |
| 10-year yield Indonesia         | 49   | DOWN      | DOWN        |
| 10-year yield Malaysia          | 50   | DOWN      | DOWN        |
| 10-year yield Taiwan            | 50   | DOWN      | DOWN        |
| 10-year yield South Korea       | 50   | FLAT      | FLAT        |
| 10-year yield Thailand          | 50   | DOWN      | DOWN        |