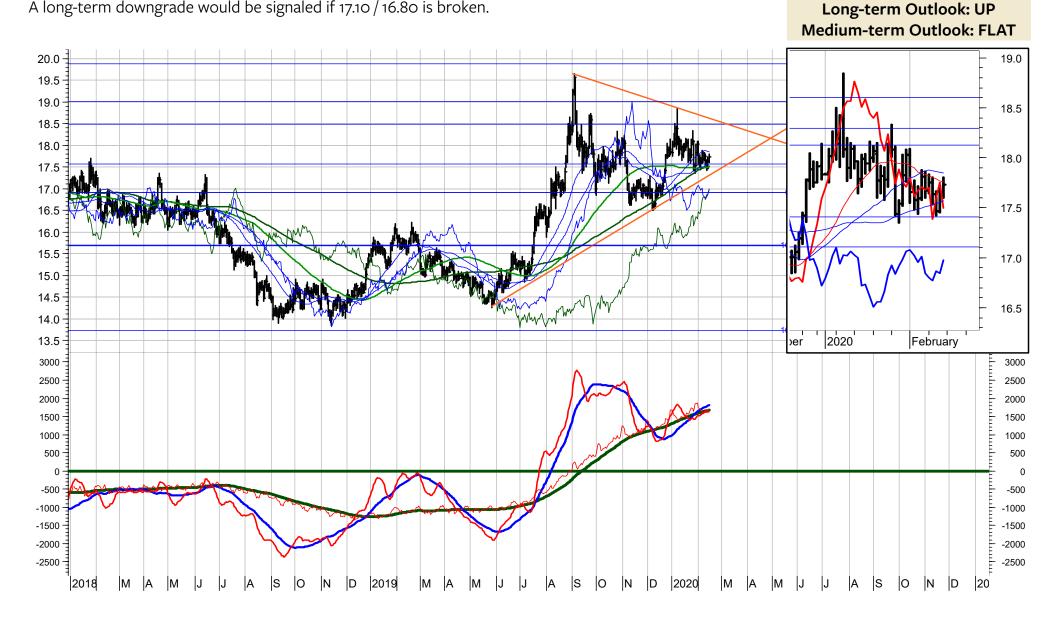

## Swiss MidCap Price Index (.SMIX) - daily chart

The Medium-term Outlook would turn DOWN if the Index breaks 1115 and 1100.