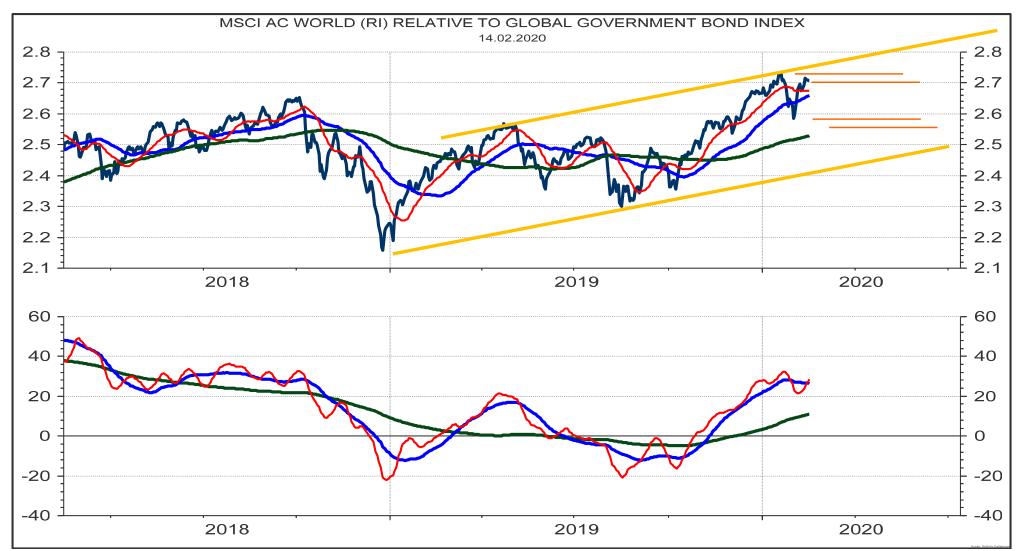

## Swiss Equally Weighted Price Index (.SOLECHPR) - daily chart

The Trend and Momentum Model readings are still positive for the long-term, medium-term and short-term trend. However, I am looking for Wave 5 of the uptrend from October 2019 to top at the resistance level at 131. Presently, a medium-term sell signal would be triggered if 125 is broken. A long-term sell signal would be triggered if 118 is broken.

|       |          |       |          | Present M | odel Rat | ings |
|-------|----------|-------|----------|-----------|----------|------|
| SCORE | INDEX    | RIC   | PRICE    | LT        | MT       | ST   |
| 100%  | SMI PR/d | .SSMI | 11092.35 | +         | +        | +    |

#### Long-term Outlook: UP Medium-term Outlook: FLAT

level around 11200. Presently, a medium-term sell signal would be triggered if 10700 is broken.

A long-term sell signal would be triggered if 10250 is broken.