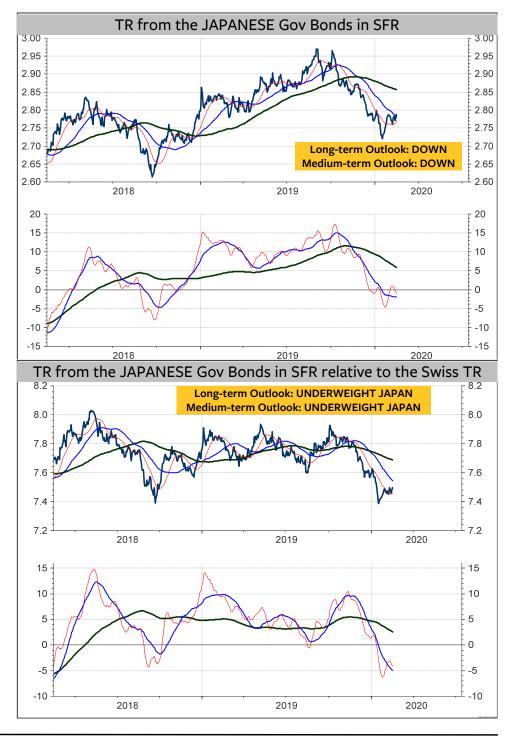

The presently unfolding consolidation has key levels at 11000 to 11300 and 10100.