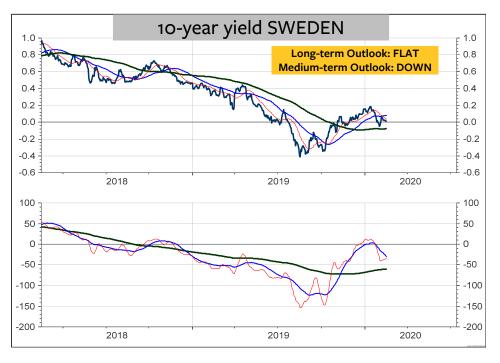

|                                 |      | OUTLOOK   | OUTLOOK     |
|---------------------------------|------|-----------|-------------|
| 10-YEAR YIELD                   |      | ABSOLUTE  | ABSOLUTE    |
| CONTENT                         | Page | LONG-TERM | Medium term |
| Global 10-year Bond Yield       |      | FLAT      | DOWN        |
| USA - 2-year T-Note Yield       |      | FLAT      | DOWN        |
| USA - 10-year T-Note Yield      | 41   | FLAT      | DOWN        |
| USA - 30-year T-Note Real Yield |      | FLAT      | DOWN        |
| Swiss 10-year Conf Yield        | 43   | FLAT      | DOWN        |
| 10-year yield Canada            | 45   | FLAT      | DOWN        |
| 10-year yield China             | 45   | FLAT      | DOWN        |
| 10-year yield Japan             | 45   | FLAT      | DOWN        |
| 10-year yield Australia         | 45   | DOWN      | DOWN        |
| 10-year yield U.K.              | 46   | FLAT      | DOWN        |
| 10-year yield Sweden            | 46   | FLAT      | DOWN        |
| 10-year yield France            | 46   | FLAT      | DOWN        |
| 10-year yield Germany           | 46   | FLAT      | DOWN        |
| 10-year yield Italy             | 47   | FLAT      | DOWN        |
| 10-year yield Spain             | 47   | FLAT      | DOWN        |
| 10-year yield Portugal          | 47   | FLAT      | DOWN        |
| 10-year yield Greece            | 47   | DOWN      | DOWN        |
| 10-year yield Russia            | 48   | DOWN      | DOWN        |
| 10-year yield Turkey            | 48   | DOWN      | DOWN        |
| 10-year yield Hungary           | 48   | FLAT      | FLAT        |
| 10-year yield Poland            | 48   | FLAT      | FLAT        |
| 10-year yield Brazil            | 49   | DOWN      | DOWN        |
| 10-year yield Mexico            | 49   | DOWN      | DOWN        |
| 10-year yield India             | 49   | DOWN      | DOWN        |
| 10-year yield Indonesia         | 49   | DOWN      | DOWN        |
| 10-year yield Malaysia          | 50   | DOWN      | DOWN        |
| 10-year yield Taiwan            | 50   | DOWN      | DOWN        |
| 10-year yield South Korea       | 50   | FLAT      | FLAT        |
| 10-year yield Thailand          | 50   | DOWN      | DOWN        |