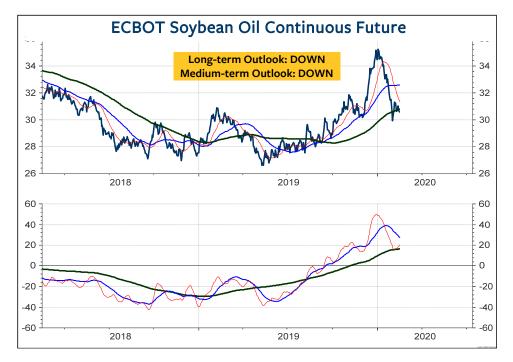

|                           | -6   | OUTLOOK   | OUTLOOK     |
|---------------------------|------|-----------|-------------|
| COMMODITI                 | 22   | ABSOLUTE  | ABSOLUTE    |
| CONTENT                   | Page | LONG-TERM | Medium term |
| TR Commodity Index        | 27   | FLAT      | DOWN        |
| Light Crude Oil           | 28   | DOWN      | DOWN        |
| Gasoline                  | 29   | DOWN      | DOWN        |
| Gas Oil                   | 29   | DOWN      | DOWN        |
| Heating Oil               | 29   | DOWN      | DOWN        |
| Natural Gas               | 29   | DOWN      | DOWN        |
| HG Copper                 | 30   | DOWN      | DOWN        |
| Aluminium                 | 31   | DOWN      | DOWN        |
| Lead                      | 31   | DOWN      | DOWN        |
| Nickel                    | 31   | DOWN      | DOWN        |
| Zinc                      | 31   | DOWN      | DOWN        |
| Lumber                    | 32   | FLAT      | UP          |
| Corn                      | 32   | FLAT      | FLAT        |
| Wheat                     | 32   | UP        | (d) DOWN    |
| Soybeans                  | 32   | DOWN      | DOWN        |
| Soybean Meal              | 33   | FLAT      | DOWN        |
| Soybean Oil               | 33   | DOWN      | DOWN        |
| Сосоа                     | 33   | UP        | UP          |
| Coffee "C"                | 33   | DOWN      | (u) FLAT    |
| Gold                      | 34   | UP        | UP          |
| Gold in Swiss franc       | 36   | UP        | UP          |
| Gold in Euro              | 36   | UP        | UP          |
| Gold in British pound     | 36   | FLAT      | FLAT        |
| Gold in Japanese yen      | 36   | UP        | UP          |
| Gold in Canadian dollar   | 37   | UP        | UP          |
| Gold in Australian dollar | 37   | UP        | UP          |
| Gold in Chinese yuan      | 37   | UP        | UP          |
| Gold in Brazilian real    | 37   | UP        | UP          |
| Silver                    | 38   | UP        | FLAT        |
| Platinum                  | 39   | UP        | FLAT        |
| Palladium                 | 40   | UP        | FLAT        |