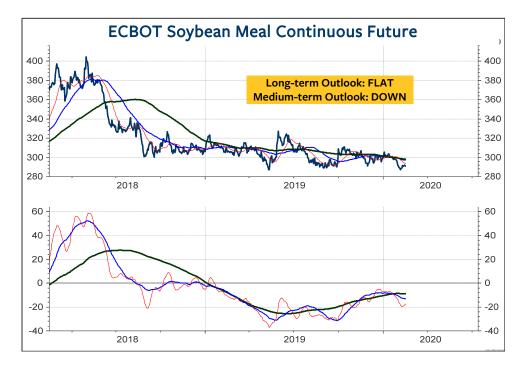

|                           | -6   | OUTLOOK   | OUTLOOK     |
|---------------------------|------|-----------|-------------|
| COMMODITI                 | 22   | ABSOLUTE  | ABSOLUTE    |
| CONTENT                   | Page | LONG-TERM | Medium term |
| TR Commodity Index        | 27   | FLAT      | DOWN        |
| Light Crude Oil           | 28   | DOWN      | DOWN        |
| Gasoline                  | 29   | DOWN      | DOWN        |
| Gas Oil                   | 29   | DOWN      | DOWN        |
| Heating Oil               | 29   | DOWN      | DOWN        |
| Natural Gas               | 29   | DOWN      | DOWN        |
| HG Copper                 | 30   | DOWN      | DOWN        |
| Aluminium                 | 31   | DOWN      | DOWN        |
| Lead                      | 31   | DOWN      | DOWN        |
| Nickel                    | 31   | DOWN      | DOWN        |
| Zinc                      | 31   | DOWN      | DOWN        |
| Lumber                    | 32   | FLAT      | UP          |
| Corn                      | 32   | FLAT      | FLAT        |
| Wheat                     | 32   | UP        | (d) DOWN    |
| Soybeans                  | 32   | DOWN      | DOWN        |
| Soybean Meal              | 33   | FLAT      | DOWN        |
| Soybean Oil               | 33   | DOWN      | DOWN        |
| Сосоа                     | 33   | UP        | UP          |
| Coffee "C"                | 33   | DOWN      | (u) FLAT    |
| Gold                      | 34   | UP        | UP          |
| Gold in Swiss franc       | 36   | UP        | UP          |
| Gold in Euro              | 36   | UP        | UP          |
| Gold in British pound     | 36   | FLAT      | FLAT        |
| Gold in Japanese yen      | 36   | UP        | UP          |
| Gold in Canadian dollar   | 37   | UP        | UP          |
| Gold in Australian dollar | 37   | UP        | UP          |
| Gold in Chinese yuan      | 37   | UP        | UP          |
| Gold in Brazilian real    | 37   | UP        | UP          |
| Silver                    | 38   | UP        | FLAT        |
| Platinum                  | 39   | UP        | FLAT        |
| Palladium                 | 40   | UP        | FLAT        |