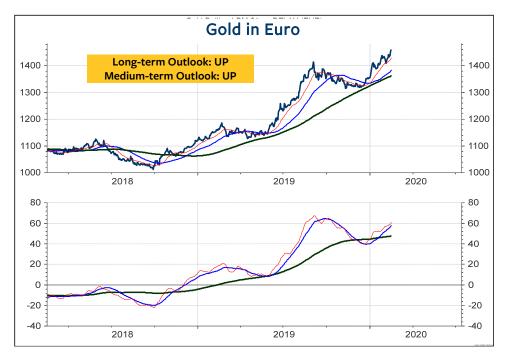

|                           | -6   | OUTLOOK   | OUTLOOK     |
|---------------------------|------|-----------|-------------|
| COMMODITI                 | 22   | ABSOLUTE  | ABSOLUTE    |
| CONTENT                   | Page | LONG-TERM | Medium term |
| TR Commodity Index        | 27   | FLAT      | DOWN        |
| Light Crude Oil           | 28   | DOWN      | DOWN        |
| Gasoline                  | 29   | DOWN      | DOWN        |
| Gas Oil                   | 29   | DOWN      | DOWN        |
| Heating Oil               | 29   | DOWN      | DOWN        |
| Natural Gas               | 29   | DOWN      | DOWN        |
| HG Copper                 | 30   | DOWN      | DOWN        |
| Aluminium                 | 31   | DOWN      | DOWN        |
| Lead                      | 31   | DOWN      | DOWN        |
| Nickel                    | 31   | DOWN      | DOWN        |
| Zinc                      | 31   | DOWN      | DOWN        |
| Lumber                    | 32   | FLAT      | UP          |
| Corn                      | 32   | FLAT      | FLAT        |
| Wheat                     | 32   | UP        | (d) DOWN    |
| Soybeans                  | 32   | DOWN      | DOWN        |
| Soybean Meal              | 33   | FLAT      | DOWN        |
| Soybean Oil               | 33   | DOWN      | DOWN        |
| Сосоа                     | 33   | UP        | UP          |
| Coffee "C"                | 33   | DOWN      | (u) FLAT    |
| Gold                      | 34   | UP        | UP          |
| Gold in Swiss franc       | 36   | UP        | UP          |
| Gold in Euro              | 36   | UP        | UP          |
| Gold in British pound     | 36   | FLAT      | FLAT        |
| Gold in Japanese yen      | 36   | UP        | UP          |
| Gold in Canadian dollar   | 37   | UP        | UP          |
| Gold in Australian dollar | 37   | UP        | UP          |
| Gold in Chinese yuan      | 37   | UP        | UP          |
| Gold in Brazilian real    | 37   | UP        | UP          |
| Silver                    | 38   | UP        | FLAT        |
| Platinum                  | 39   | UP        | FLAT        |
| Palladium                 | 40   | UP        | FLAT        |