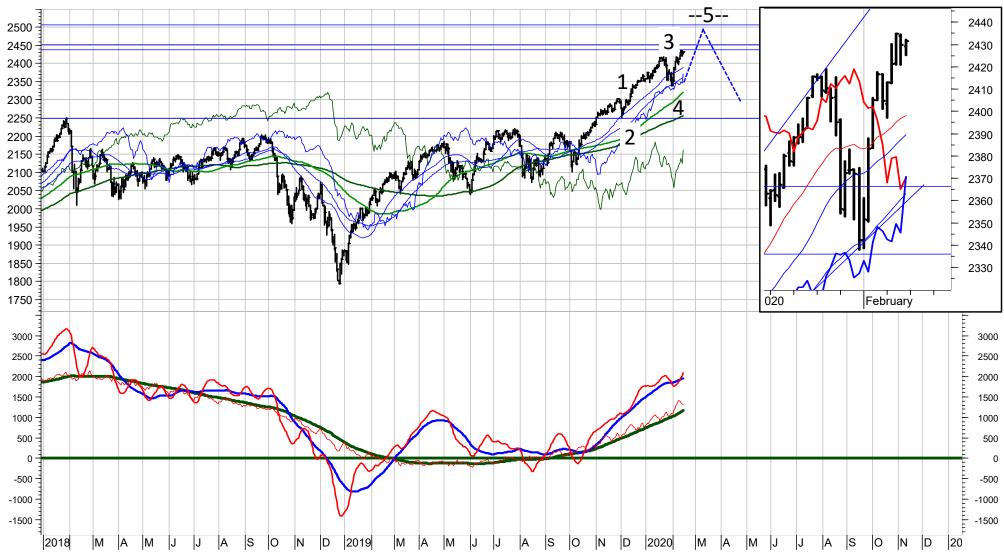

## MSCI World Stock Market Index (.MSCIWO) - daily chart

The Trend and Momentum Model readings are still positive for the long-term, medium-term and short-term trend. However, I am looking for Wave 5 of the uptrend from October 2019 to top at the resistance

|       |               |         | Present N | lodel Rat | ings |    |
|-------|---------------|---------|-----------|-----------|------|----|
| SCORE | INDEX         | RIC     | PRICE     | LT        | MT   | ST |
| 83%   | WORLD INDEX/d | .MSCIWO | 2431.37   | +         | +    | +  |

levels at 2450 or 2510. Presently, a medium-term sell signal would be triggered if 2350 is broken. A long-term sell signal would be triggered if 2340 and 2250 is broken.

Long-term (12-18 months) Outlook: FLAT Medium-term (3-6 months) Outlook: FLAT