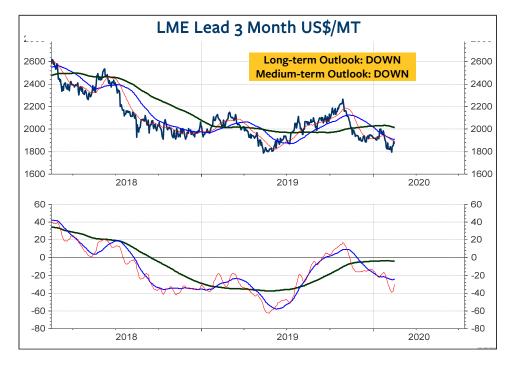

|                           | -6   | OUTLOOK   | OUTLOOK     |
|---------------------------|------|-----------|-------------|
| COMMODITI                 | 22   | ABSOLUTE  | ABSOLUTE    |
| CONTENT                   | Page | LONG-TERM | Medium term |
| TR Commodity Index        | 27   | FLAT      | DOWN        |
| Light Crude Oil           | 28   | DOWN      | DOWN        |
| Gasoline                  | 29   | DOWN      | DOWN        |
| Gas Oil                   | 29   | DOWN      | DOWN        |
| Heating Oil               | 29   | DOWN      | DOWN        |
| Natural Gas               | 29   | DOWN      | DOWN        |
| HG Copper                 | 30   | DOWN      | DOWN        |
| Aluminium                 | 31   | DOWN      | DOWN        |
| Lead                      | 31   | DOWN      | DOWN        |
| Nickel                    | 31   | DOWN      | DOWN        |
| Zinc                      | 31   | DOWN      | DOWN        |
| Lumber                    | 32   | FLAT      | UP          |
| Corn                      | 32   | FLAT      | FLAT        |
| Wheat                     | 32   | UP        | (d) DOWN    |
| Soybeans                  | 32   | DOWN      | DOWN        |
| Soybean Meal              | 33   | FLAT      | DOWN        |
| Soybean Oil               | 33   | DOWN      | DOWN        |
| Сосоа                     | 33   | UP        | UP          |
| Coffee "C"                | 33   | DOWN      | (u) FLAT    |
| Gold                      | 34   | UP        | UP          |
| Gold in Swiss franc       | 36   | UP        | UP          |
| Gold in Euro              | 36   | UP        | UP          |
| Gold in British pound     | 36   | FLAT      | FLAT        |
| Gold in Japanese yen      | 36   | UP        | UP          |
| Gold in Canadian dollar   | 37   | UP        | UP          |
| Gold in Australian dollar | 37   | UP        | UP          |
| Gold in Chinese yuan      | 37   | UP        | UP          |
| Gold in Brazilian real    | 37   | UP        | UP          |
| Silver                    | 38   | UP        | FLAT        |
| Platinum                  | 39   | UP        | FLAT        |
| Palladium                 | 40   | UP        | FLAT        |