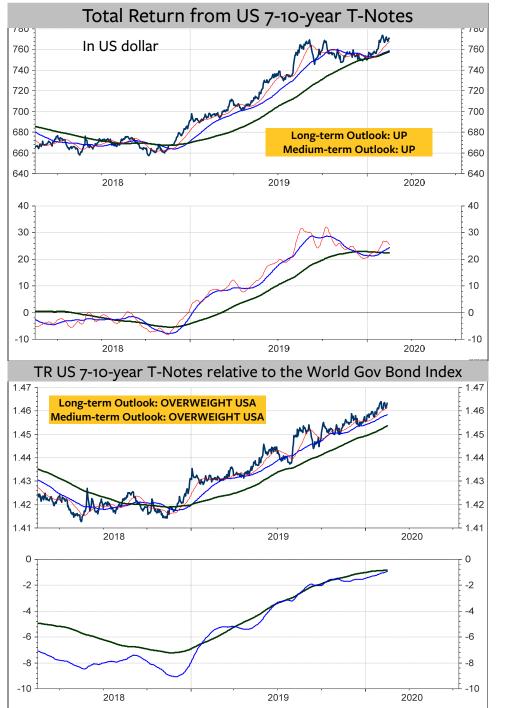

ng-term uptrend would resume if 132 is clearly broken. Obviously, the bullish outlook would be negated if the supports at 129.20 and 127.50 is broken.



# German Bund continuous Future - daily chart

The German Bund Future must rise above 176 to signal 180. A decline below 171 would trigger a medium-term sell signal. A break of 168.50 would trigger a long-term sell signal.



# Total Return from 7-10 year Swiss Conf Bonds – daily chart and quarterly chart

The Total Return entered a short-term correction just below the resistance range at 374 and 377. It will take a rise above 377 to signal the extension of the long-term uptrend. A break of 365 would trigger a long-term sell signal. A break of 360 would mean that the secular uptrend of the Total Return from the year 1980 has topped.









2019

0

-10

-20

2018

**Rolf Bertschis Chart Outlook** 

2020

0

-10

-20









2019

0

-10

-20

-30

2018



2020

0

-10

-20

-30









TR from the FRENCH 7-10-year Bonds in SFR relative to the Swiss TR







**Rolf Bertschis Chart Outlook** 































#### Swiss franc per US DOLLAR – daily chart

The US dollar is rebounding off the neckline of what could be a Head and Shoulder Top. The Medium-term Outlook turned FLAT with the break of 0.98. It will move to UP if 0.9880 is broken. The Long-term Outlook will move to FLAT if 0.99 is broken.



# Chinese yuan per US DOLLAR – daily chart

The US dollar is testing the 89-day and 144-day moving averages and the long-term momentum

reversal, all three positioned between 7 and 7.05.

The Long-term Outlook w