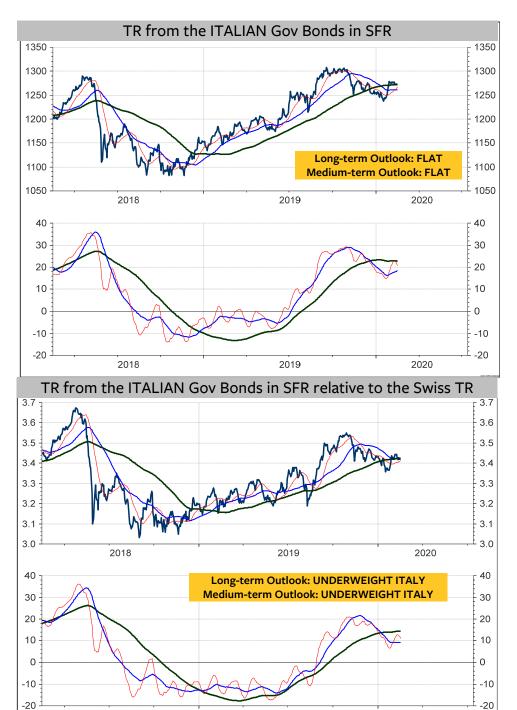

t rise above 176 to signal 180. A decline below 171 would trigger a medium-term sell signal. A break of 168.50 would trigger a long-term sell signal.



# Total Return from 7-10 year Swiss Conf Bonds – daily chart and quarterly chart

The Total Return entered a short-term correction just below the resistance range at 374 and 377. It will take a rise above 377 to signal the extension of the long-term uptrend. A break of 365 would trigger a long-term sell signal. A break of 360 would mean that the secular uptrend of the Total Return from the year 1980 has topped.









2019

0

-10

-20

2018

**Rolf Bertschis Chart Outlook** 

2020

0

-10

-20









2019

0

-10

-20

-30

2018



2020

0

-10

-20

-30









TR from the FRENCH 7-10-year Bonds in SFR relative to the Swiss TR







**Rolf Bertschis Chart Outlook** 































#### Swiss franc per US DOLLAR – daily chart

The US dollar is rebounding off the neckline of what could be a Head and Shoulder Top. The Medium-term Outlook turned FLAT with the break of 0.98. It will move to UP if 0.9880 is broken. The Long-term Outlook will move to FLAT if 0.99 is broken.



# Chinese yuan per US DOLLAR – daily chart

The US dollar is testing the 89-day and 144-day moving averages and the long-term momentum

reversal, all three positioned between 7 and 7.05.

The Long-term Outlook will be upgraded to UP if 7.07 is broken.

On the lower side, the US dollar would turn medium-term DOWN if 6.85 is broken.





# US dollar per EURO – daily chart

The Euro broke the supports at 1.0930 and 1.088 and is thus resu