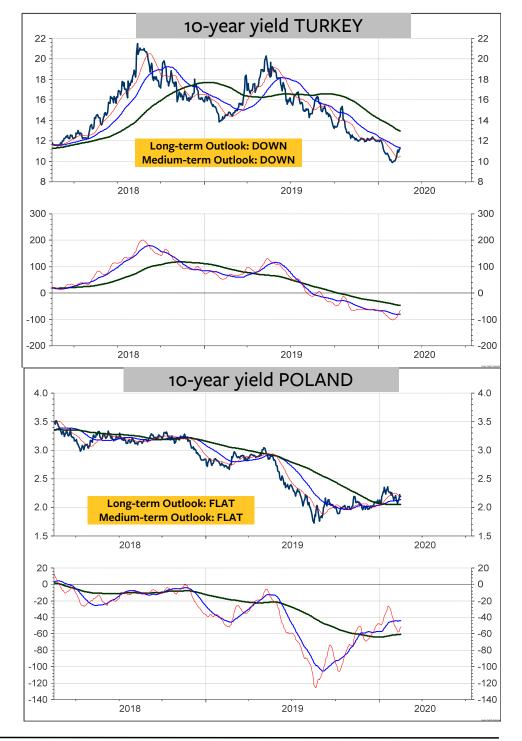

|                                 |      | OUTLOOK   | OUTLOOK     |
|---------------------------------|------|-----------|-------------|
| 10-YEAR YIELD                   |      | ABSOLUTE  | ABSOLUTE    |
| CONTENT                         | Page | LONG-TERM | Medium term |
| Global 10-year Bond Yield       |      | FLAT      | DOWN        |
| USA - 2-year T-Note Yield       |      | FLAT      | DOWN        |
| USA - 10-year T-Note Yield      | 41   | FLAT      | DOWN        |
| USA - 30-year T-Note Real Yield |      | FLAT      | DOWN        |
| Swiss 10-year Conf Yield        | 43   | FLAT      | DOWN        |
| 10-year yield Canada            | 45   | FLAT      | DOWN        |
| 10-year yield China             | 45   | FLAT      | DOWN        |
| 10-year yield Japan             | 45   | FLAT      | DOWN        |
| 10-year yield Australia         | 45   | DOWN      | DOWN        |
| 10-year yield U.K.              | 46   | FLAT      | DOWN        |
| 10-year yield Sweden            | 46   | FLAT      | DOWN        |
| 10-year yield France            | 46   | FLAT      | DOWN        |
| 10-year yield Germany           | 46   | FLAT      | DOWN        |
| 10-year yield Italy             | 47   | FLAT      | DOWN        |
| 10-year yield Spain             | 47   | FLAT      | DOWN        |
| 10-year yield Portugal          | 47   | FLAT      | DOWN        |
| 10-year yield Greece            | 47   | DOWN      | DOWN        |
| 10-year yield Russia            | 48   | DOWN      | DOWN        |
| 10-year yield Turkey            | 48   | DOWN      | DOWN        |
| 10-year yield Hungary           | 48   | FLAT      | FLAT        |
| 10-year yield Poland            | 48   | FLAT      | FLAT        |
| 10-year yield Brazil            | 49   | DOWN      | DOWN        |
| 10-year yield Mexico            | 49   | DOWN      | DOWN        |
| 10-year yield India             | 49   | DOWN      | DOWN        |
| 10-year yield Indonesia         | 49   | DOWN      | DOWN        |
| 10-year yield Malaysia          | 50   | DOWN      | DOWN        |
| 10-year yield Taiwan            | 50   | DOWN      | DOWN        |
| 10-year yield South Korea       | 50   | FLAT      | FLAT        |
| 10-year yield Thailand          | 50   | DOWN      | DOWN        |