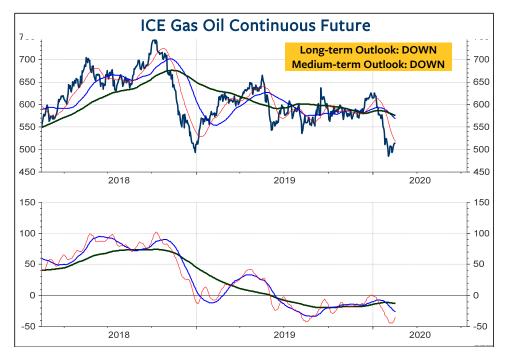

## Russel 2000 Index - daily chart

The Russel 2000 Index would have to break 1625 and 1585 to signal a medium-term correction. The long-term supports are at 1620, 1580 and 1400.

The relative underperformance of the Russel 2000 Index relative to the S&P 500 Index remains intact. Investors remain UNDERWEIGHT in the Russel 2000 and OVERWEIGHT in the S&P 500 Index.