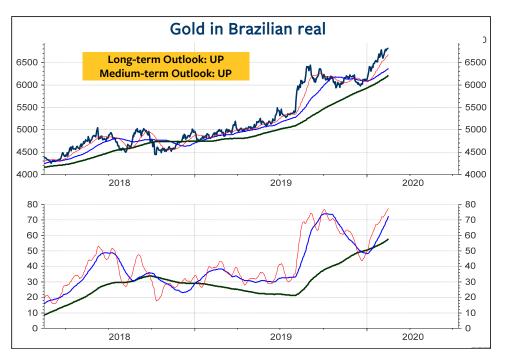

|                           | -6   | OUTLOOK   | OUTLOOK     |
|---------------------------|------|-----------|-------------|
| COMMODITI                 | 22   | ABSOLUTE  | ABSOLUTE    |
| CONTENT                   | Page | LONG-TERM | Medium term |
| TR Commodity Index        | 27   | FLAT      | DOWN        |
| Light Crude Oil           | 28   | DOWN      | DOWN        |
| Gasoline                  | 29   | DOWN      | DOWN        |
| Gas Oil                   | 29   | DOWN      | DOWN        |
| Heating Oil               | 29   | DOWN      | DOWN        |
| Natural Gas               | 29   | DOWN      | DOWN        |
| HG Copper                 | 30   | DOWN      | DOWN        |
| Aluminium                 | 31   | DOWN      | DOWN        |
| Lead                      | 31   | DOWN      | DOWN        |
| Nickel                    | 31   | DOWN      | DOWN        |
| Zinc                      | 31   | DOWN      | DOWN        |
| Lumber                    | 32   | FLAT      | UP          |
| Corn                      | 32   | FLAT      | FLAT        |
| Wheat                     | 32   | UP        | (d) DOWN    |
| Soybeans                  | 32   | DOWN      | DOWN        |
| Soybean Meal              | 33   | FLAT      | DOWN        |
| Soybean Oil               | 33   | DOWN      | DOWN        |
| Сосоа                     | 33   | UP        | UP          |
| Coffee "C"                | 33   | DOWN      | (u) FLAT    |
| Gold                      | 34   | UP        | UP          |
| Gold in Swiss franc       | 36   | UP        | UP          |
| Gold in Euro              | 36   | UP        | UP          |
| Gold in British pound     | 36   | FLAT      | FLAT        |
| Gold in Japanese yen      | 36   | UP        | UP          |
| Gold in Canadian dollar   | 37   | UP        | UP          |
| Gold in Australian dollar | 37   | UP        | UP          |
| Gold in Chinese yuan      | 37   | UP        | UP          |
| Gold in Brazilian real    | 37   | UP        | UP          |
| Silver                    | 38   | UP        | FLAT        |
| Platinum                  | 39   | UP        | FLAT        |
| Palladium                 | 40   | UP        | FLAT        |