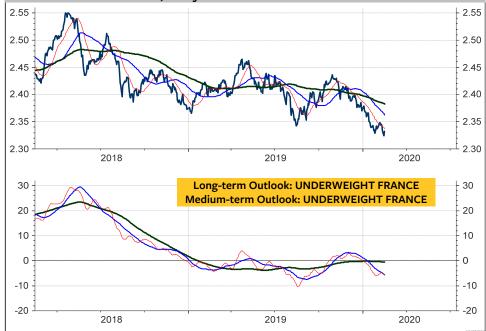

must rise above 176 to signal 180. A decline below 171 would trigger a medium-term sell signal. A break of 168.50 would trigger a long-term sell signal.



# Total Return from 7-10 year Swiss Conf Bonds – daily chart and quarterly chart

The Total Return entered a short-term correction just below the resistance range at 374 and 377. It will take a rise above 377 to signal the extension of the long-term uptrend. A break of 365 would trigger a long-term sell signal. A break of 360 would mean that the secular uptrend of the Total Return from the year 1980 has topped.









2019

0

-10

-20

2018

**Rolf Bertschis Chart Outlook** 

2020

0

-10

-20









2019

0

-10

-20

-30

2018



2020

0

-10

-20

-30









TR from the FRENCH 7-10-year Bonds in SFR relative to the Swiss TR







**Rolf Bertschis Chart Outlook** 































#### Swiss franc per US DOLLAR – daily chart

The US dollar is rebounding off the neckline of what could be a Head and Shoulder Top. The Medium-term Outlook turned FLAT with the break of 0.98. It will move to UP if 0.9880 is broken. The Long-term Outlook will move to FLAT if 0.99 is broken.



# Chinese yuan per US DOLLAR – daily chart

The US dollar is testing the 89-day and 144-day moving averages and the long-term momentum

reversal, all three positioned between 7 and 7.05.

The Long-term Outlook will be upgraded to UP if 7.07 is broken.

On the lower side, the US dollar would turn medium-term DOWN if 6.85 is broken.





# US dollar per EURO – daily chart

The Euro broke the supports at 1.0930 and 1.088 and is thus