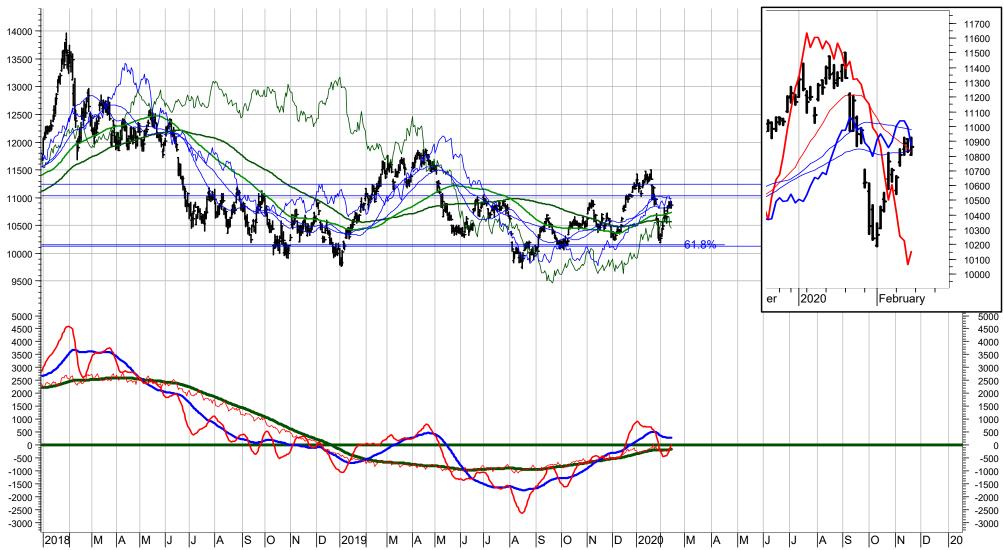

## Swiss Market Index SMI – daily chart

The Trend and Momentum Model readings are still positive for the long-term, medium-term and short-term trend. However, I am still looking for Wave 5 of the uptrend from October 2019 to top at the resistance

|       |          |       | Present M | odel Rat | ings |    |
|-------|----------|-------|-----------|----------|------|----|
| SCORE | INDEX    | RIC   | PRICE     | LT       | MT   | ST |
| 100%  | SMI PR/d | .SSMI | 11092.35  | +        | +    | +  |

level around 11200. Presently, a medium-term sell signal would be triggered if 10700 is broken.

A long-term sell signal would be triggered if 10250 is broken.