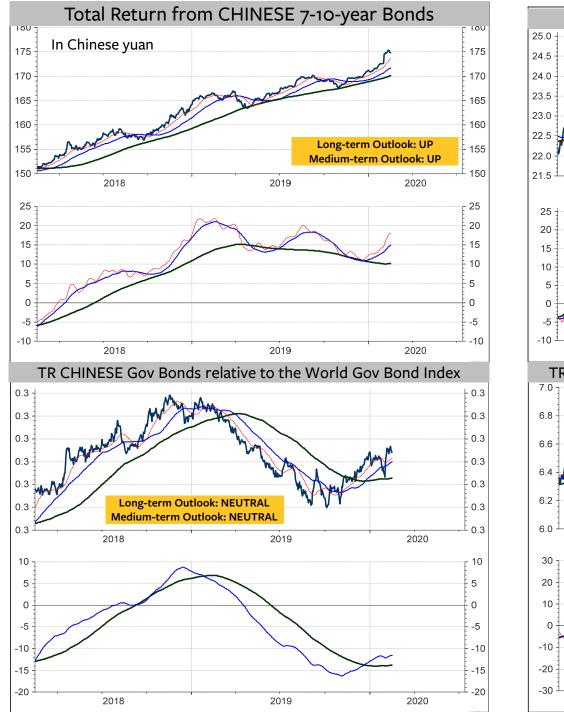

rigger a medium-term sell signal. A break of 168.50 would trigger a long-term sell signal.



# Total Return from 7-10 year Swiss Conf Bonds – daily chart and quarterly chart

The Total Return entered a short-term correction just below the resistance range at 374 and 377. It will take a rise above 377 to signal the extension of the long-term uptrend. A break of 365 would trigger a long-term sell signal. A break of 360 would mean that the secular uptrend of the Total Return from the year 1980 has topped.









2019

0

-10

-20

2018

**Rolf Bertschis Chart Outlook** 

2020

0

-10

-20









2019

0

-10

-20

-30

2018



2020

0

-10

-20

-30









TR from the FRENCH 7-10-year Bonds in SFR relative to the Swiss TR







**Rolf Bertschis Chart Outlook** 































#### Swiss franc per US DOLLAR – daily chart

The US dollar is rebounding off the neckline of what could be a Head and Shoulder Top. The Medium-term Outlook turned FLAT with the break of 0.98. It will move to UP if 0.9880 is broken. The Long-term Outlook will move to FLAT if 0.99 is broken.



# Chinese yuan per US DOLLAR – daily chart

The US dollar is testing the 89-day and 144-day moving averages and the long-term momentum

reversal, all three positioned between 7 and 7.05.

The Long-term Outlook will be upgraded to UP if 7.07 is broken.

On the lower side, the US dollar would turn medium-term DOWN if 6.85 is broken.





# US dollar per EURO – daily chart

The Euro broke the supports at 1.0930 and 1.088 and is thus resuming the long-term downtrend. The downtrend signal should b