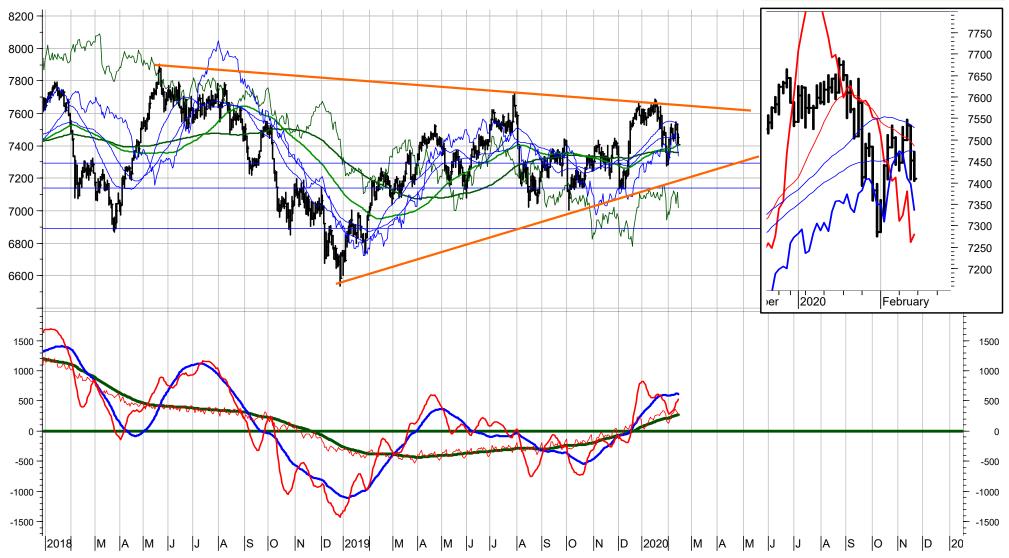

## Swiss Equally Weighted Price Index (.SOLECHPR) - daily chart

The Trend and Momentum Model readings are still positive for the long-term, medium-term and short-term trend. However, I am looking for Wave 5 of the uptrend from October 2019 to top at the resistance level at 131. Presently, a medium-term sell signal would be triggered if 125 is broken. A long-term sell signal would be triggered if 118 is broken.