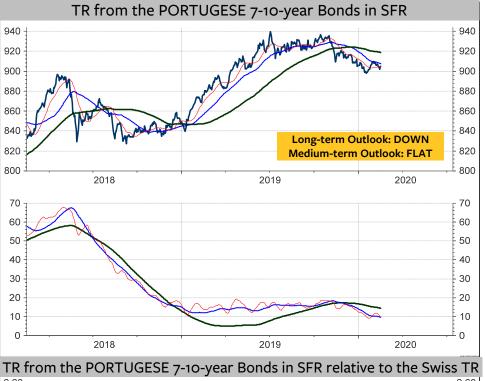

ne below 171 would trigger a medium-term sell signal. A break of 168.50 would trigger a long-term sell signal.



# Total Return from 7-10 year Swiss Conf Bonds – daily chart and quarterly chart

The Total Return entered a short-term correction just below the resistance range at 374 and 377. It will take a rise above 377 to signal the extension of the long-term uptrend. A break of 365 would trigger a long-term sell signal. A break of 360 would mean that the secular uptrend of the Total Return from the year 1980 has topped.









2019

0

-10

-20

2018

**Rolf Bertschis Chart Outlook** 

2020

0

-10

-20









2019

0

-10

-20

-30

2018



2020

0

-10

-20

-30









TR from the FRENCH 7-10-year Bonds in SFR relative to the Swiss TR







**Rolf Bertschis Chart Outlook** 































#### Swiss franc per US DOLLAR – daily chart

The US dollar is rebounding off the neckline of what could be a Head and Shoulder Top. The Medium-term Outlook turned FLAT with the break of 0.98. It will move to UP if 0.9880 is broken. The Long-term Outlook will move to FLAT if 0.99 is broken.



# Chinese yuan per US DOLLAR – daily chart

The US dollar is testing the 89-day and 144-day moving averages and the long-term momentum

reversal, all three positioned between 7 and 7.05.

The Long-term Outlook will be upgraded to UP if 7.07 is broken.

On the lower side, the US dollar would turn medium-term DOWN if 6.85 is broken.





# US dollar per EURO – daily chart

The Euro broke the supports at 1.0930 and 1.088 and is thus resuming the long-term downtrend. The downt