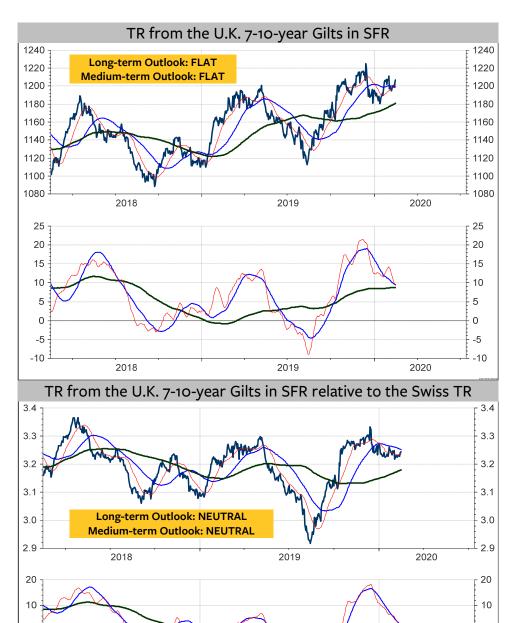

The Medium-term Model could again move to up if 1120 is broken. On the lower side, a medium-term sell signal would be triggered if 1040 is broken. Long-term supports are at 1050 and 1020.

PRICE

RIC

LT

Present Model Ratings