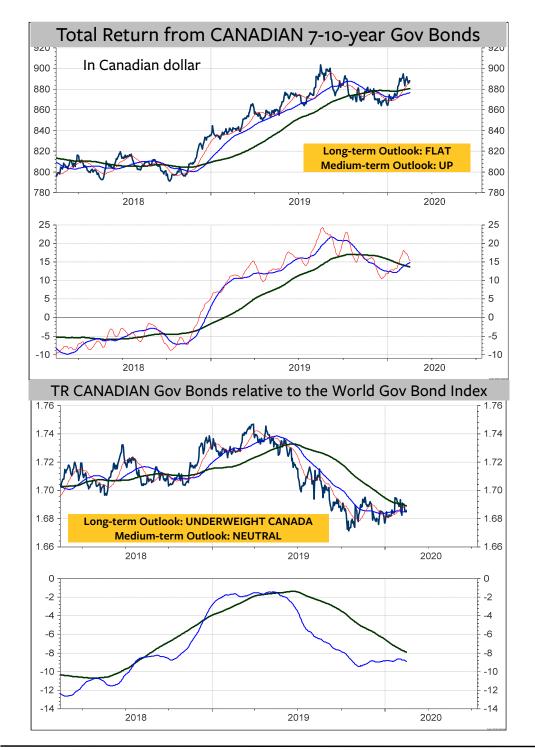

ok would be negated if the supports at 129.20 and 127.50 is broken.



# German Bund continuous Future - daily chart

The German Bund Future must rise above 176 to signal 180. A decline below 171 would trigger a medium-term sell signal. A break of 168.50 would trigger a long-term sell signal.



# Total Return from 7-10 year Swiss Conf Bonds – daily chart and quarterly chart

The Total Return entered a short-term correction just below the resistance range at 374 and 377. It will take a rise above 377 to signal the extension of the long-term uptrend. A break of 365 would trigger a long-term sell signal. A break of 360 would mean that the secular uptrend of the Total Return from the year 1980 has topped.









2019

0

-10

-20

2018

**Rolf Bertschis Chart Outlook** 

2020

0

-10

-20









2019

0

-10

-20

-30

2018



2020

0

-10

-20

-30









TR from the FRENCH 7-10-year Bonds in SFR relative to the Swiss TR







**Rolf Bertschis Chart Outlook** 































#### Swiss franc per US DOLLAR – daily chart

The US dollar is rebounding off the neckline of what could be a Head and Shoulder Top. The Medium-term Outlook turned FLAT with the break of 0.98. It will move to UP if 0.9880 is broken. The Long-term Outlook will move to FLAT if 0.99 is broken.



# Chinese yuan per US DOLLAR – daily chart

The US dollar is testing the 89-day and 144-day moving averages and the long-term momentum

reversal, all three positioned between 7 and 7.05.

The Long-term Outlook will be upgraded to UP if 7.07 is broken.

On the lower side, the US dollar would tu