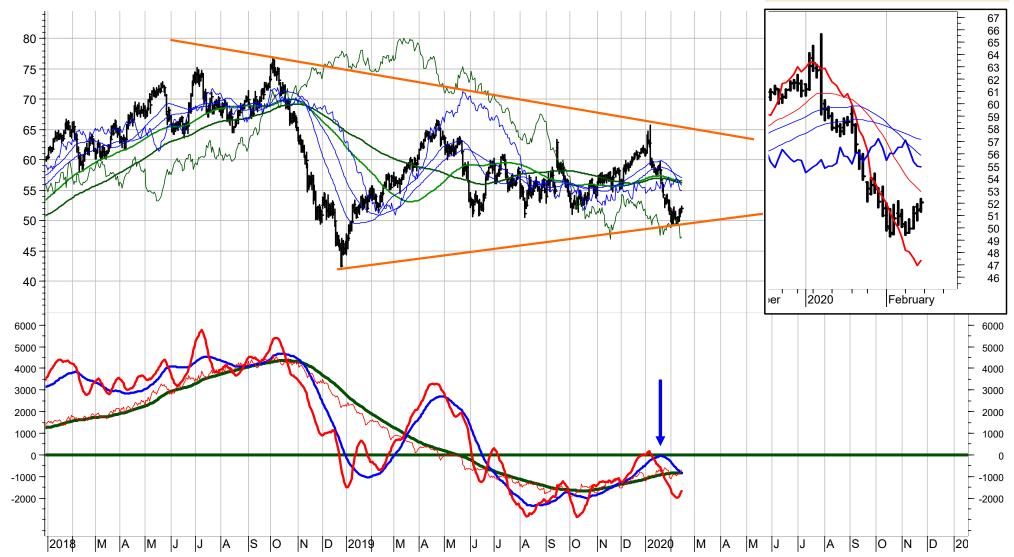

Long-term Outlook: UP Medium-term Outlook: FLAT

## Russel 2000 Index - daily chart

The Russel 2000 Index would have to break 1625 and 1585 to signal a medium-term correction. The long-term supports are at 1620, 1580 and 1400.

The relative underperformance of the Russel 2000 Index relative to the S&P 500 Index remains intact. Investors remain UNDERWEIGHT in the Russel 2000 and OVERWEIGHT in the S&P 500 Index.