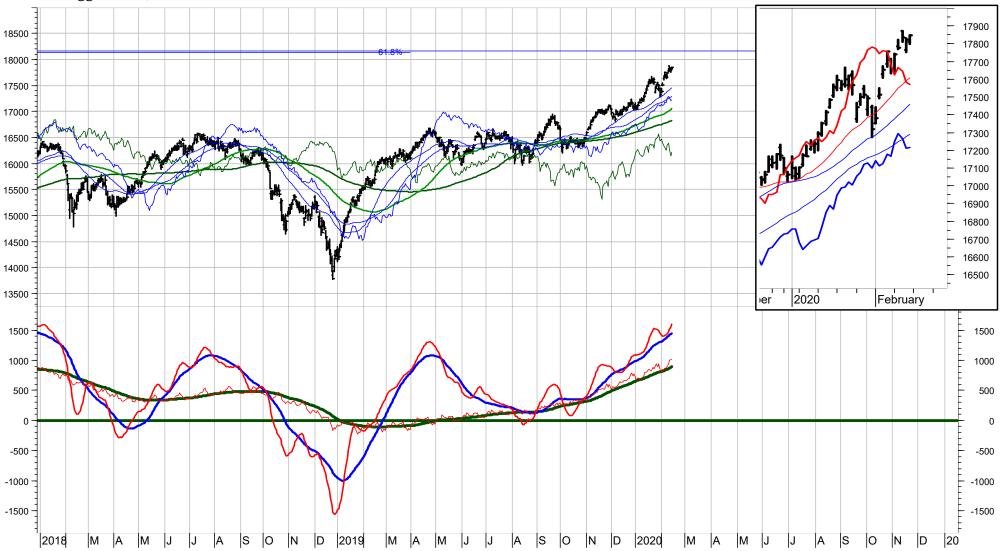

## MSCI World Stock Market Index (.MSCIWO) - daily chart

The Trend and Momentum Model readings are still positive for the long-term, medium-term and short-term trend. However, I am looking for Wave 5 of the uptrend from October 2019 to top at the resistance

levels at 2450 or 2510. Presently, a medium-term sell signal would be triggered if 2350 is broken. A long-term sell signal would be triggered if 2340 and 2250 is broken.

Long-term (12-18 months) Outlook: FLAT Medium-term (3-6 months) Outlook: FLAT