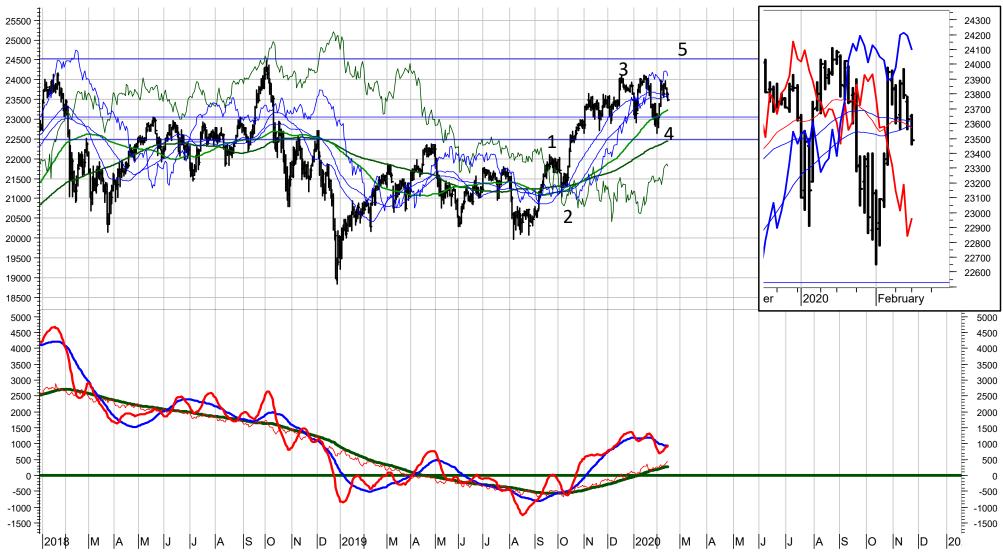

## Swiss Market Index SMI – daily chart

The Trend and Momentum Model readings are still positive for the long-term, medium-term and short-term trend. However, I am still looking for Wave 5 of the uptrend from October 2019 to top at the resistance

|       |          |       | Present M | odel Rat | ings |    |
|-------|----------|-------|-----------|----------|------|----|
| SCORE | INDEX    | RIC   | PRICE     | LT       | MT   | ST |
| 100%  | SMI PR/d | .SSMI | 11092.35  | +        | +    | +  |

level around 11200. Presently, a medium-term sell signal would be triggered if 10700 is broken.

A long-term sell signal would be triggered if 10250 is broken.