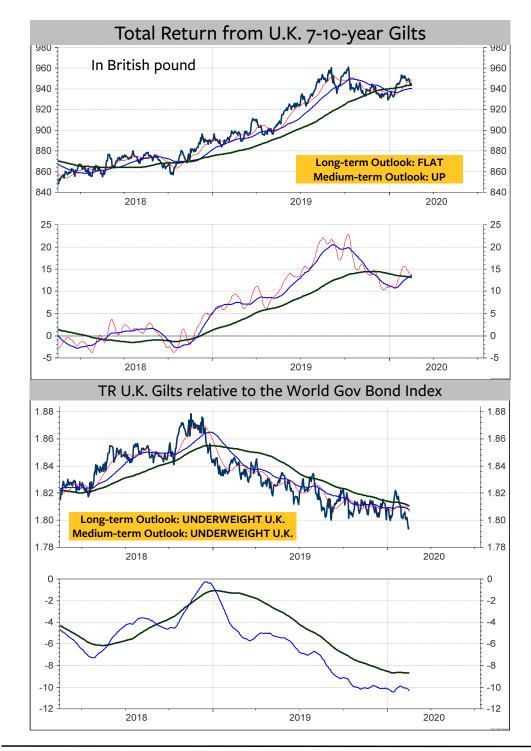

The Medium-term Model could again move to up if 1120 is broken. On the lower side, a medium-term sell signal would be triggered if 1040 is broken. Long-term supports are at 1050 and 1020.

PRICE

RIC

LT

Present Model Ratings