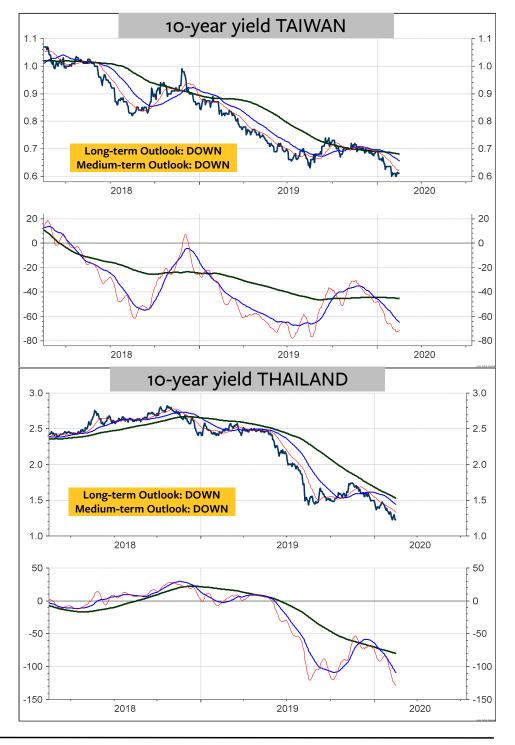

|                                 |      | OUTLOOK   | OUTLOOK     |
|---------------------------------|------|-----------|-------------|
| 10-YEAR YIELD                   |      | ABSOLUTE  | ABSOLUTE    |
| CONTENT                         | Page | LONG-TERM | Medium term |
| Global 10-year Bond Yield       |      | FLAT      | DOWN        |
| USA - 2-year T-Note Yield       |      | FLAT      | DOWN        |
| USA - 10-year T-Note Yield      | 41   | FLAT      | DOWN        |
| USA - 30-year T-Note Real Yield |      | FLAT      | DOWN        |
| Swiss 10-year Conf Yield        | 43   | FLAT      | DOWN        |
| 10-year yield Canada            | 45   | FLAT      | DOWN        |
| 10-year yield China             | 45   | FLAT      | DOWN        |
| 10-year yield Japan             | 45   | FLAT      | DOWN        |
| 10-year yield Australia         | 45   | DOWN      | DOWN        |
| 10-year yield U.K.              | 46   | FLAT      | DOWN        |
| 10-year yield Sweden            | 46   | FLAT      | DOWN        |
| 10-year yield France            | 46   | FLAT      | DOWN        |
| 10-year yield Germany           | 46   | FLAT      | DOWN        |
| 10-year yield Italy             | 47   | FLAT      | DOWN        |
| 10-year yield Spain             | 47   | FLAT      | DOWN        |
| 10-year yield Portugal          | 47   | FLAT      | DOWN        |
| 10-year yield Greece            | 47   | DOWN      | DOWN        |
| 10-year yield Russia            | 48   | DOWN      | DOWN        |
| 10-year yield Turkey            | 48   | DOWN      | DOWN        |
| 10-year yield Hungary           | 48   | FLAT      | FLAT        |
| 10-year yield Poland            | 48   | FLAT      | FLAT        |
| 10-year yield Brazil            | 49   | DOWN      | DOWN        |
| 10-year yield Mexico            | 49   | DOWN      | DOWN        |
| 10-year yield India             | 49   | DOWN      | DOWN        |
| 10-year yield Indonesia         | 49   | DOWN      | DOWN        |
| 10-year yield Malaysia          | 50   | DOWN      | DOWN        |
| 10-year yield Taiwan            | 50   | DOWN      | DOWN        |
| 10-year yield South Korea       | 50   | FLAT      | FLAT        |
| 10-year yield Thailand          | 50   | DOWN      | DOWN        |