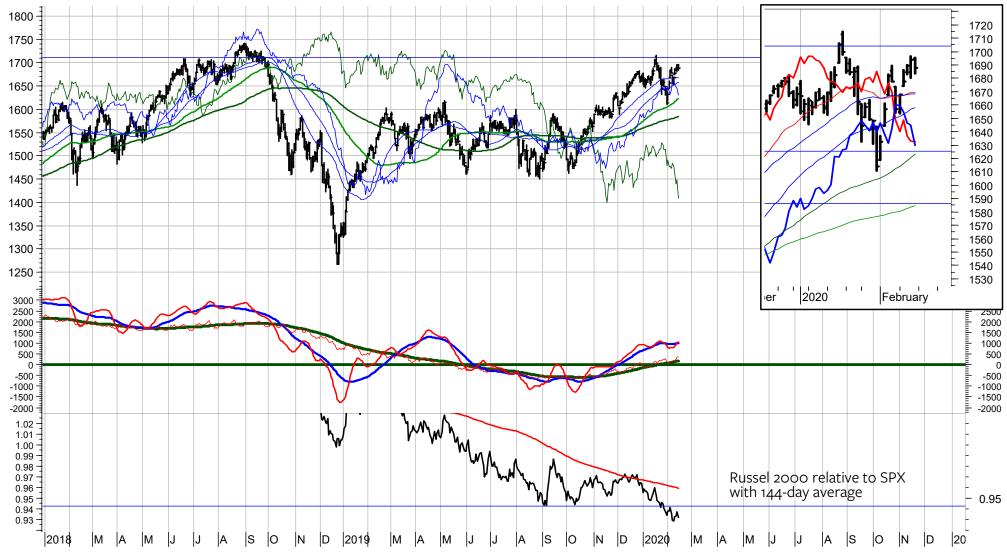

la la          | 20     |

Present Model Ratings

## Nasdaq 100 Index - daily chart

The Nasdaq has reached the resistance range at 9650 to 9800. avoided a medium-term downgrade as it turn higher again just at the support at 8900. The present short-term rally can be labeled as Wave 5 of the uptrend from October 2019. It could enter a medium-term correction if 9000 is broken.

Long-term Outlook: UP Medium-term Outlook: FLAT



## Russel 2000 Index - daily chart

The Russel 2000 Index would have to break 1625 and 1585 to signal a medium-term correction. The long-term supports are at 1620, 1580 and 1400.

The relative underperformance of the Russel 2000 Index relative to the S&P 500 Index remains intact. Investors remain UNDERWEIGHT in the Russel 2000 and OVERWEIGHT in the S&P 500 Index.





## Three-Factor-US-Cycle Model - All three indicators are still positive



## Canada – TSE Index – daily chart

The Trend and Momentum Model readings are still positive for the long-term, medium-term and short-term trend. However, I am looking for a medium-term correction to start at one of the next resistance levels

at 17930, 18000 or 18100/200. Presently, a short-term sell signal would be triggered if 17720 and 17640 is broken. A medium-term sell signal would be triggered if 17418 and 17200 is broken and a long-term sell signal would be triggered if 17100 and 16800 are broken.



|       |                  |         |          | Present M | odel Rat | ings |
|-------|------------------|---------|----------|-----------|----------|------|
| SCORE | INDEX            | RIC     | PRICE