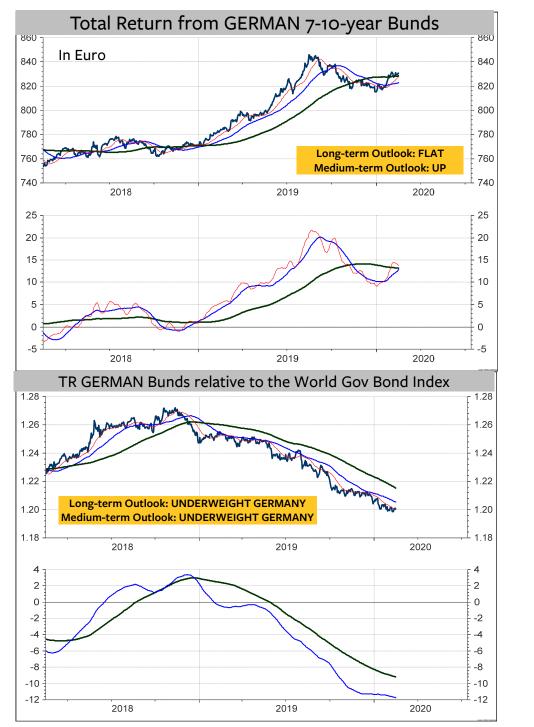

en.



# German Bund continuous Future - daily chart

The German Bund Future must rise above 176 to signal 180. A decline below 171 would trigger a medium-term sell signal. A break of 168.50 would trigger a long-term sell signal.



# Total Return from 7-10 year Swiss Conf Bonds – daily chart and quarterly chart

The Total Return entered a short-term correction just below the resistance range at 374 and 377. It will take a rise above 377 to signal the extension of the long-term uptrend. A break of 365 would trigger a long-term sell signal. A break of 360 would mean that the secular uptrend of the Total Return from the year 1980 has topped.









2019

0

-10

-20

2018

**Rolf Bertschis Chart Outlook** 

2020

0

-10

-20









2019

0

-10

-20

-30

2018



2020

0

-10

-20

-30









TR from the FRENCH 7-10-year Bonds in SFR relative to the Swiss TR







**Rolf Bertschis Chart Outlook** 































#### Swiss franc per US DOLLAR – daily chart

The US dollar is rebounding off the neckline of what could be a Head and Shoulder Top. The Medium-term Outlook turned FLAT with the break of 0.98. It will move to UP if 0.9880 is broken. The Long-term Outlook will move to FLAT if 0.99 is broken.



# Chinese yuan per US DOLLAR – daily chart

The US dollar is testing the 89-day and 144-day moving averages and the long-term momentum

reversal, all three positioned between 7 and 7.05.

The Long-term Outlook will be upgraded to UP if 7.07 is broken.

On the lower side, the US dollar would turn medium-term DOWN if 6.85 is broken.





# US dollar per EURO