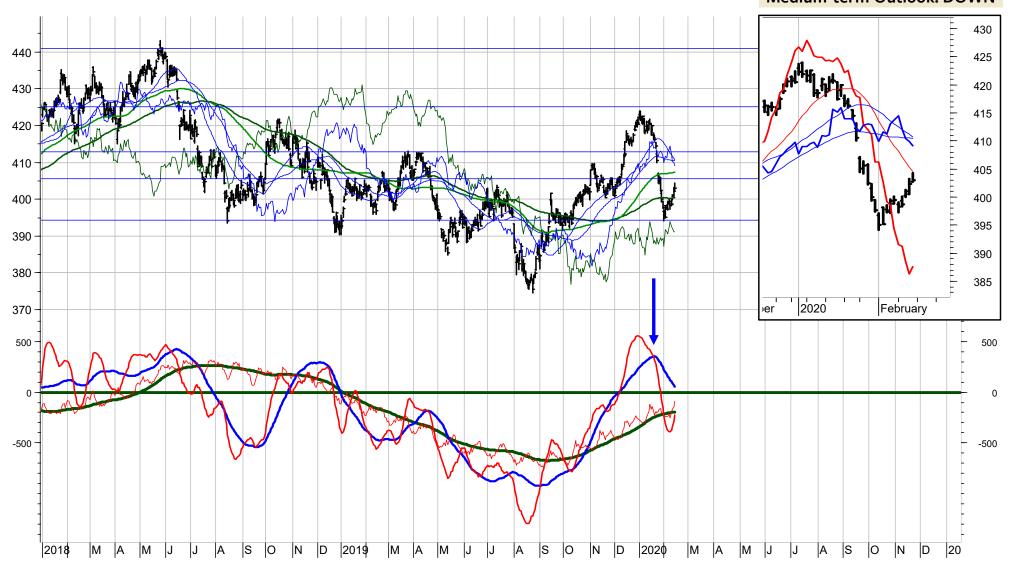

## Swiss MidCap Price Index (.SMIX) - daily chart

The Medium-term Outlook would turn DOWN if the Index breaks 1115 and 1100.