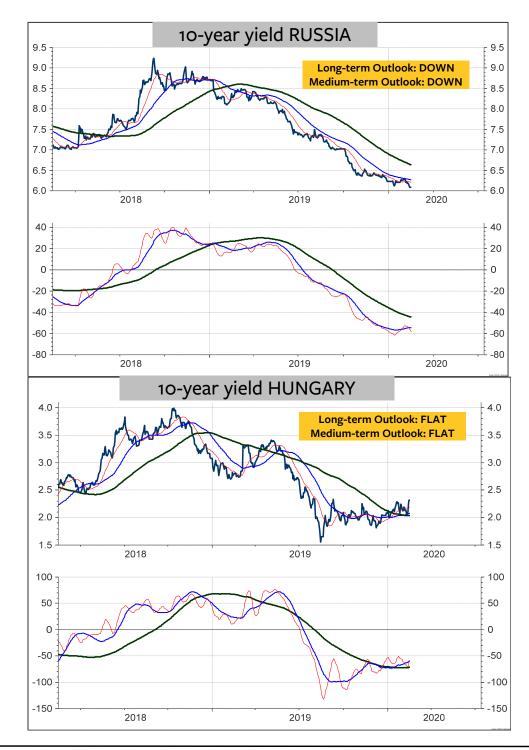

|                                 |      | OUTLOOK   | OUTLOOK     |
|---------------------------------|------|-----------|-------------|
| 10-YEAR YIELD                   |      | ABSOLUTE  | ABSOLUTE    |
| CONTENT                         | Page | LONG-TERM | Medium term |
| Global 10-year Bond Yield       |      | FLAT      | DOWN        |
| USA - 2-year T-Note Yield       |      | FLAT      | DOWN        |
| USA - 10-year T-Note Yield      | 41   | FLAT      | DOWN        |
| USA - 30-year T-Note Real Yield |      | FLAT      | DOWN        |
| Swiss 10-year Conf Yield        | 43   | FLAT      | DOWN        |
| 10-year yield Canada            | 45   | FLAT      | DOWN        |
| 10-year yield China             | 45   | FLAT      | DOWN        |
| 10-year yield Japan             | 45   | FLAT      | DOWN        |
| 10-year yield Australia         | 45   | DOWN      | DOWN        |
| 10-year yield U.K.              | 46   | FLAT      | DOWN        |
| 10-year yield Sweden            | 46   | FLAT      | DOWN        |
| 10-year yield France            | 46   | FLAT      | DOWN        |
| 10-year yield Germany           | 46   | FLAT      | DOWN        |
| 10-year yield Italy             | 47   | FLAT      | DOWN        |
| 10-year yield Spain             | 47   | FLAT      | DOWN        |
| 10-year yield Portugal          | 47   | FLAT      | DOWN        |
| 10-year yield Greece            | 47   | DOWN      | DOWN        |
| 10-year yield Russia            | 48   | DOWN      | DOWN        |
| 10-year yield Turkey            | 48   | DOWN      | DOWN        |
| 10-year yield Hungary           | 48   | FLAT      | FLAT        |
| 10-year yield Poland            | 48   | FLAT      | FLAT        |
| 10-year yield Brazil            | 49   | DOWN      | DOWN        |
| 10-year yield Mexico            | 49   | DOWN      | DOWN        |
| 10-year yield India             | 49   | DOWN      | DOWN        |
| 10-year yield Indonesia         | 49   | DOWN      | DOWN        |
| 10-year yield Malaysia          | 50   | DOWN      | DOWN        |
| 10-year yield Taiwan            | 50   | DOWN      | DOWN        |
| 10-year yield South Korea       | 50   | FLAT      | FLAT        |
| 10-year yield Thailand          | 50   | DOWN      | DOWN        |