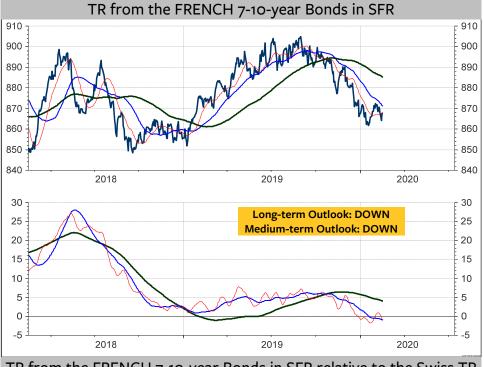

# German Bund continuous Future - daily chart

The German Bund Future must rise above 176 to signal 180. A decline below 171 would trigger a medium-term sell signal. A break of 168.50 would trigger a long-term sell signal.



# Total Return from 7-10 year Swiss Conf Bonds – daily chart and quarterly chart

The Total Return entered a short-term correction just below the resistance range at 374 and 377. It will take a rise above 377 to signal the extension of the long-term uptrend. A break of 365 would trigger a long-term sell signal. A break of 360 would mean that the secular uptrend of the Total Return from the year 1980 has topped.









2019

0

-10

-20

2018

**Rolf Bertschis Chart Outlook** 

2020

0

-10

-20









2019

0

-10

-20

-30

2018



2020

0

-10

-20

-30









TR from the FRENCH 7-10-year Bonds in SFR relative to the Swiss TR







**Rolf Bertschis Chart Outlook** 































#### Swiss franc per US DOLLAR – daily chart

The US dollar is rebounding off the neckline of what could be a Head and Shoulder Top. The Medium-term Outlook turned FLAT with the break of 0.98. It will move to UP if 0.9880 is broken. The Long-term Outlook will move to FLAT if 0.99 is broken.



# Chinese yuan per US DOLLAR – daily chart

The US dollar is testing the 89-day and 144-day moving averages and the long-term momentum

reversal, all three positioned between 7 and 7.05.

The Long-term Outlook will be upgraded to UP if 7.07 is broken.

On the lower side, the US dollar would turn medium-term DOWN if 6.85 is broken.





# US dollar per EURO – dai