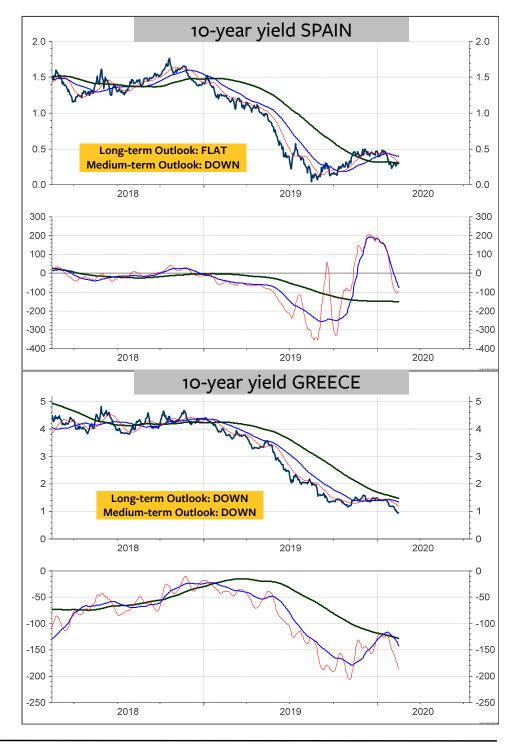

|                                 |      | OUTLOOK   | OUTLOOK     |
|---------------------------------|------|-----------|-------------|
| 10-YEAR YIELD                   |      | ABSOLUTE  | ABSOLUTE    |
| CONTENT                         | Page | LONG-TERM | Medium term |
| Global 10-year Bond Yield       |      | FLAT      | DOWN        |
| USA - 2-year T-Note Yield       |      | FLAT      | DOWN        |
| USA - 10-year T-Note Yield      | 41   | FLAT      | DOWN        |
| USA - 30-year T-Note Real Yield |      | FLAT      | DOWN        |
| Swiss 10-year Conf Yield        | 43   | FLAT      | DOWN        |
| 10-year yield Canada            | 45   | FLAT      | DOWN        |
| 10-year yield China             | 45   | FLAT      | DOWN        |
| 10-year yield Japan             | 45   | FLAT      | DOWN        |
| 10-year yield Australia         | 45   | DOWN      | DOWN        |
| 10-year yield U.K.              | 46   | FLAT      | DOWN        |
| 10-year yield Sweden            | 46   | FLAT      | DOWN        |
| 10-year yield France            | 46   | FLAT      | DOWN        |
| 10-year yield Germany           | 46   | FLAT      | DOWN        |
| 10-year yield Italy             | 47   | FLAT      | DOWN        |
| 10-year yield Spain             | 47   | FLAT      | DOWN        |
| 10-year yield Portugal          | 47   | FLAT      | DOWN        |
| 10-year yield Greece            | 47   | DOWN      | DOWN        |
| 10-year yield Russia            | 48   | DOWN      | DOWN        |
| 10-year yield Turkey            | 48   | DOWN      | DOWN        |
| 10-year yield Hungary           | 48   | FLAT      | FLAT        |
| 10-year yield Poland            | 48   | FLAT      | FLAT        |
| 10-year yield Brazil            | 49   | DOWN      | DOWN        |
| 10-year yield Mexico            | 49   | DOWN      | DOWN        |
| 10-year yield India             | 49   | DOWN      | DOWN        |
| 10-year yield Indonesia         | 49   | DOWN      | DOWN        |
| 10-year yield Malaysia          | 50   | DOWN      | DOWN        |
| 10-year yield Taiwan            | 50   | DOWN      | DOWN        |
| 10-year yield South Korea       | 50   | FLAT      | FLAT        |
| 10-year yield Thailand          | 50   | DOWN      | DOWN        |