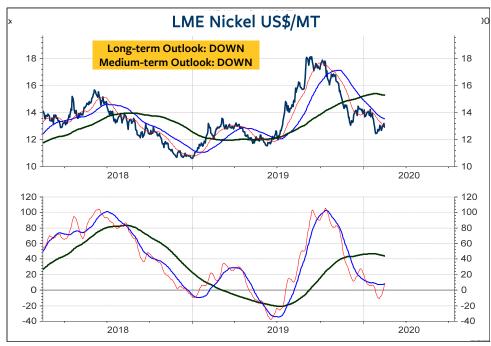

|                           | -6   | OUTLOOK   | OUTLOOK     |
|---------------------------|------|-----------|-------------|
| COMMODITI                 | 22   | ABSOLUTE  | ABSOLUTE    |
| CONTENT                   | Page | LONG-TERM | Medium term |
| TR Commodity Index        | 27   | FLAT      | DOWN        |
| Light Crude Oil           | 28   | DOWN      | DOWN        |
| Gasoline                  | 29   | DOWN      | DOWN        |
| Gas Oil                   | 29   | DOWN      | DOWN        |
| Heating Oil               | 29   | DOWN      | DOWN        |
| Natural Gas               | 29   | DOWN      | DOWN        |
| HG Copper                 | 30   | DOWN      | DOWN        |
| Aluminium                 | 31   | DOWN      | DOWN        |
| Lead                      | 31   | DOWN      | DOWN        |
| Nickel                    | 31   | DOWN      | DOWN        |
| Zinc                      | 31   | DOWN      | DOWN        |
| Lumber                    | 32   | FLAT      | UP          |
| Corn                      | 32   | FLAT      | FLAT        |
| Wheat                     | 32   | UP        | (d) DOWN    |
| Soybeans                  | 32   | DOWN      | DOWN        |
| Soybean Meal              | 33   | FLAT      | DOWN        |
| Soybean Oil               | 33   | DOWN      | DOWN        |
| Сосоа                     | 33   | UP        | UP          |
| Coffee "C"                | 33   | DOWN      | (u) FLAT    |
| Gold                      | 34   | UP        | UP          |
| Gold in Swiss franc       | 36   | UP        | UP          |
| Gold in Euro              | 36   | UP        | UP          |
| Gold in British pound     | 36   | FLAT      | FLAT        |
| Gold in Japanese yen      | 36   | UP        | UP          |
| Gold in Canadian dollar   | 37   | UP        | UP          |
| Gold in Australian dollar | 37   | UP        | UP          |
| Gold in Chinese yuan      | 37   | UP        | UP          |
| Gold in Brazilian real    | 37   | UP        | UP          |
| Silver                    | 38   | UP        | FLAT        |
| Platinum                  | 39   | UP        | FLAT        |
| Palladium                 | 40   | UP        | FLAT        |