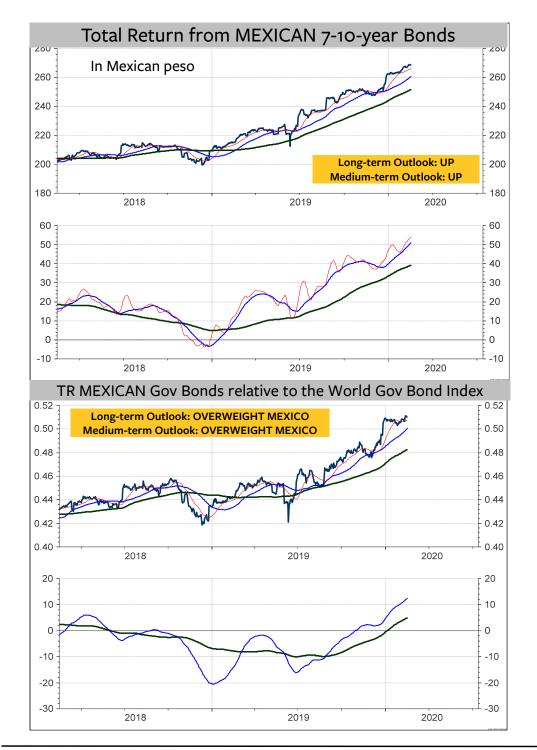

er a medium-term sell signal. A break of 168.50 would trigger a long-term sell signal.



# Total Return from 7-10 year Swiss Conf Bonds – daily chart and quarterly chart

The Total Return entered a short-term correction just below the resistance range at 374 and 377. It will take a rise above 377 to signal the extension of the long-term uptrend. A break of 365 would trigger a long-term sell signal. A break of 360 would mean that the secular uptrend of the Total Return from the year 1980 has topped.









2019

0

-10

-20

2018

**Rolf Bertschis Chart Outlook** 

2020

0

-10

-20









2019

0

-10

-20

-30

2018



2020

0

-10

-20

-30









TR from the FRENCH 7-10-year Bonds in SFR relative to the Swiss TR







**Rolf Bertschis Chart Outlook** 































#### Swiss franc per US DOLLAR – daily chart

The US dollar is rebounding off the neckline of what could be a Head and Shoulder Top. The Medium-term Outlook turned FLAT with the break of 0.98. It will move to UP if 0.9880 is broken. The Long-term Outlook will move to FLAT if 0.99 is broken.



# Chinese yuan per US DOLLAR – daily chart

The US dollar is testing the 89-day and 144-day moving averages and the long-term momentum

reversal, all three positioned between 7 and 7.05.

The Long-term Outlook will be upgraded to UP if 7.07 is broken.

On the lower side, the US dollar would turn medium-term DOWN if 6.85 is broken.





# US dollar per EURO – daily chart

The Euro broke the supports at 1.0930 and 1.088 and is thus resuming the long-term downtrend. The downtrend signal should be co