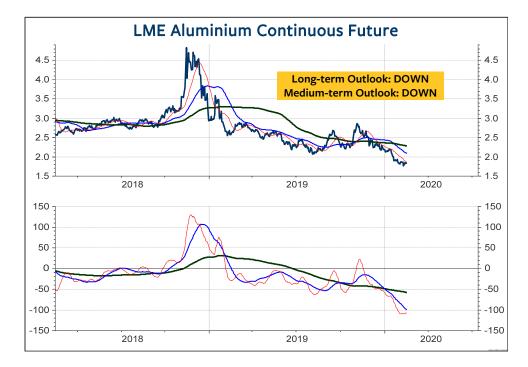

|                           | -6   | OUTLOOK   | OUTLOOK     |
|---------------------------|------|-----------|-------------|
| COMMODITI                 | 22   | ABSOLUTE  | ABSOLUTE    |
| CONTENT                   | Page | LONG-TERM | Medium term |
| TR Commodity Index        | 27   | FLAT      | DOWN        |
| Light Crude Oil           | 28   | DOWN      | DOWN        |
| Gasoline                  | 29   | DOWN      | DOWN        |
| Gas Oil                   | 29   | DOWN      | DOWN        |
| Heating Oil               | 29   | DOWN      | DOWN        |
| Natural Gas               | 29   | DOWN      | DOWN        |
| HG Copper                 | 30   | DOWN      | DOWN        |
| Aluminium                 | 31   | DOWN      | DOWN        |
| Lead                      | 31   | DOWN      | DOWN        |
| Nickel                    | 31   | DOWN      | DOWN        |
| Zinc                      | 31   | DOWN      | DOWN        |
| Lumber                    | 32   | FLAT      | UP          |
| Corn                      | 32   | FLAT      | FLAT        |
| Wheat                     | 32   | UP        | (d) DOWN    |
| Soybeans                  | 32   | DOWN      | DOWN        |
| Soybean Meal              | 33   | FLAT      | DOWN        |
| Soybean Oil               | 33   | DOWN      | DOWN        |
| Сосоа                     | 33   | UP        | UP          |
| Coffee "C"                | 33   | DOWN      | (u) FLAT    |
| Gold                      | 34   | UP        | UP          |
| Gold in Swiss franc       | 36   | UP        | UP          |
| Gold in Euro              | 36   | UP        | UP          |
| Gold in British pound     | 36   | FLAT      | FLAT        |
| Gold in Japanese yen      | 36   | UP        | UP          |
| Gold in Canadian dollar   | 37   | UP        | UP          |
| Gold in Australian dollar | 37   | UP        | UP          |
| Gold in Chinese yuan      | 37   | UP        | UP          |
| Gold in Brazilian real    | 37   | UP        | UP          |
| Silver                    | 38   | UP        | FLAT        |
| Platinum                  | 39   | UP        | FLAT        |
| Palladium                 | 40   | UP        | FLAT        |