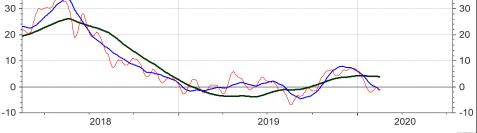

## Hang Seng China Enterprises Index - daily chart

The Index is recovering from the support at 10100. The long-term model remains flat. The medium-term model is down.

|             |                  |       |          | Present N | lodel Rat | ings |
|-------------|------------------|-------|----------|-----------|-----------|------|
| SCORE       | INDEX            | RIC   | PRICE    | LT        | МТ        | ST   |
| <b>39</b> % | HANG SENG C E /d | .HSCE | 10863.45 | 0         | -         | +    |