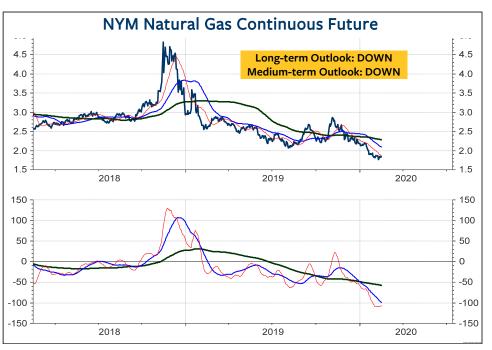

|                           | -6   | OUTLOOK   | OUTLOOK     |
|---------------------------|------|-----------|-------------|
| COMMODITI                 | 22   | ABSOLUTE  | ABSOLUTE    |
| CONTENT                   | Page | LONG-TERM | Medium term |
| TR Commodity Index        | 27   | FLAT      | DOWN        |
| Light Crude Oil           | 28   | DOWN      | DOWN        |
| Gasoline                  | 29   | DOWN      | DOWN        |
| Gas Oil                   | 29   | DOWN      | DOWN        |
| Heating Oil               | 29   | DOWN      | DOWN        |
| Natural Gas               | 29   | DOWN      | DOWN        |
| HG Copper                 | 30   | DOWN      | DOWN        |
| Aluminium                 | 31   | DOWN      | DOWN        |
| Lead                      | 31   | DOWN      | DOWN        |
| Nickel                    | 31   | DOWN      | DOWN        |
| Zinc                      | 31   | DOWN      | DOWN        |
| Lumber                    | 32   | FLAT      | UP          |
| Corn                      | 32   | FLAT      | FLAT        |
| Wheat                     | 32   | UP        | (d) DOWN    |
| Soybeans                  | 32   | DOWN      | DOWN        |
| Soybean Meal              | 33   | FLAT      | DOWN        |
| Soybean Oil               | 33   | DOWN      | DOWN        |
| Сосоа                     | 33   | UP        | UP          |
| Coffee "C"                | 33   | DOWN      | (u) FLAT    |
| Gold                      | 34   | UP        | UP          |
| Gold in Swiss franc       | 36   | UP        | UP          |
| Gold in Euro              | 36   | UP        | UP          |
| Gold in British pound     | 36   | FLAT      | FLAT        |
| Gold in Japanese yen      | 36   | UP        | UP          |
| Gold in Canadian dollar   | 37   | UP        | UP          |
| Gold in Australian dollar | 37   | UP        | UP          |
| Gold in Chinese yuan      | 37   | UP        | UP          |
| Gold in Brazilian real    | 37   | UP        | UP          |
| Silver                    | 38   | UP        | FLAT        |
| Platinum                  | 39   | UP        | FLAT        |
| Palladium                 | 40   | UP        | FLAT        |