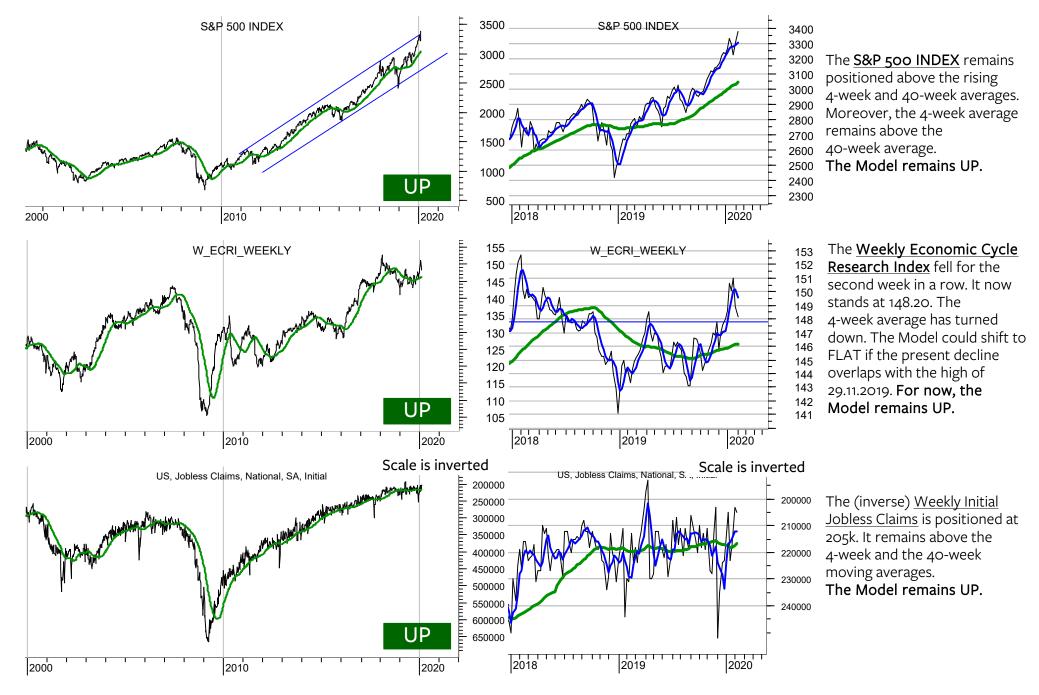

ly chart

The Nasdaq has reached the resistance range at 9650 to 9800. avoided a medium-term downgrade as it turn higher again just at the support at 8900. The present short-term rally can be labeled as Wave 5 of the uptrend from October 2019. It could enter a medium-term correction if 9000 is broken.

Long-term Outlook: UP Medium-term Outlook: FLAT



## Russel 2000 Index - daily chart

The Russel 2000 Index would have to break 1625 and 1585 to signal a medium-term correction. The long-term supports are at 1620, 1580 and 1400.

The relative underperformance of the Russel 2000 Index relative to the S&P 500 Index remains intact. Investors remain UNDERWEIGHT in the Russel 2000 and OVERWEIGHT in the S&P 500 Index.





## Three-Factor-US-Cycle Model - All three indicators are still positive



## Canada – TSE Index – daily chart

The Trend and Momentum Model readings are still positive for the long-term, medium-term and short-term trend. However, I am looking for a medium-term correction to start at one of the next resistance levels

at 17930, 18000 or 18100/200. Presently, a short-term sell signal would be triggered if 17720 and 17640 is broken. A medium-term sell signal would be triggered if 17418 and 17200 is broken and a long-term sell signal would be triggered if 17100 and 16800 are broken.



|       |                  |         |          | Present M | odel Rat | ings |
|-------|------------------|---------|----------|-----------|----------|------|
| SCORE | INDEX            | RIC     | PRICE    | LT        | MT       | ST   |
| 100%  | S&P/TSX COMP I/d | .GSPTSE | 1782