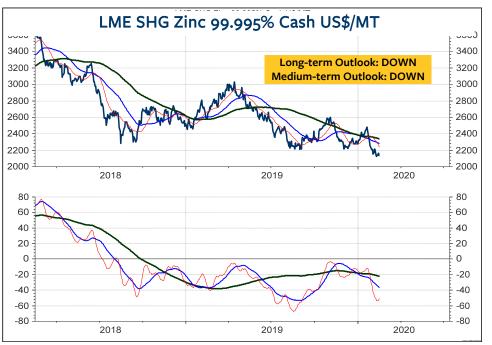

|                           | -6   | OUTLOOK   | OUTLOOK     |
|---------------------------|------|-----------|-------------|
| COMMODITI                 | 22   | ABSOLUTE  | ABSOLUTE    |
| CONTENT                   | Page | LONG-TERM | Medium term |
| TR Commodity Index        | 27   | FLAT      | DOWN        |
| Light Crude Oil           | 28   | DOWN      | DOWN        |
| Gasoline                  | 29   | DOWN      | DOWN        |
| Gas Oil                   | 29   | DOWN      | DOWN        |
| Heating Oil               | 29   | DOWN      | DOWN        |
| Natural Gas               | 29   | DOWN      | DOWN        |
| HG Copper                 | 30   | DOWN      | DOWN        |
| Aluminium                 | 31   | DOWN      | DOWN        |
| Lead                      | 31   | DOWN      | DOWN        |
| Nickel                    | 31   | DOWN      | DOWN        |
| Zinc                      | 31   | DOWN      | DOWN        |
| Lumber                    | 32   | FLAT      | UP          |
| Corn                      | 32   | FLAT      | FLAT        |
| Wheat                     | 32   | UP        | (d) DOWN    |
| Soybeans                  | 32   | DOWN      | DOWN        |
| Soybean Meal              | 33   | FLAT      | DOWN        |
| Soybean Oil               | 33   | DOWN      | DOWN        |
| Сосоа                     | 33   | UP        | UP          |
| Coffee "C"                | 33   | DOWN      | (u) FLAT    |
| Gold                      | 34   | UP        | UP          |
| Gold in Swiss franc       | 36   | UP        | UP          |
| Gold in Euro              | 36   | UP        | UP          |
| Gold in British pound     | 36   | FLAT      | FLAT        |
| Gold in Japanese yen      | 36   | UP        | UP          |
| Gold in Canadian dollar   | 37   | UP        | UP          |
| Gold in Australian dollar | 37   | UP        | UP          |
| Gold in Chinese yuan      | 37   | UP        | UP          |
| Gold in Brazilian real    | 37   | UP        | UP          |
| Silver                    | 38   | UP        | FLAT        |
| Platinum                  | 39   | UP        | FLAT        |
| Palladium                 | 40   | UP        | FLAT        |