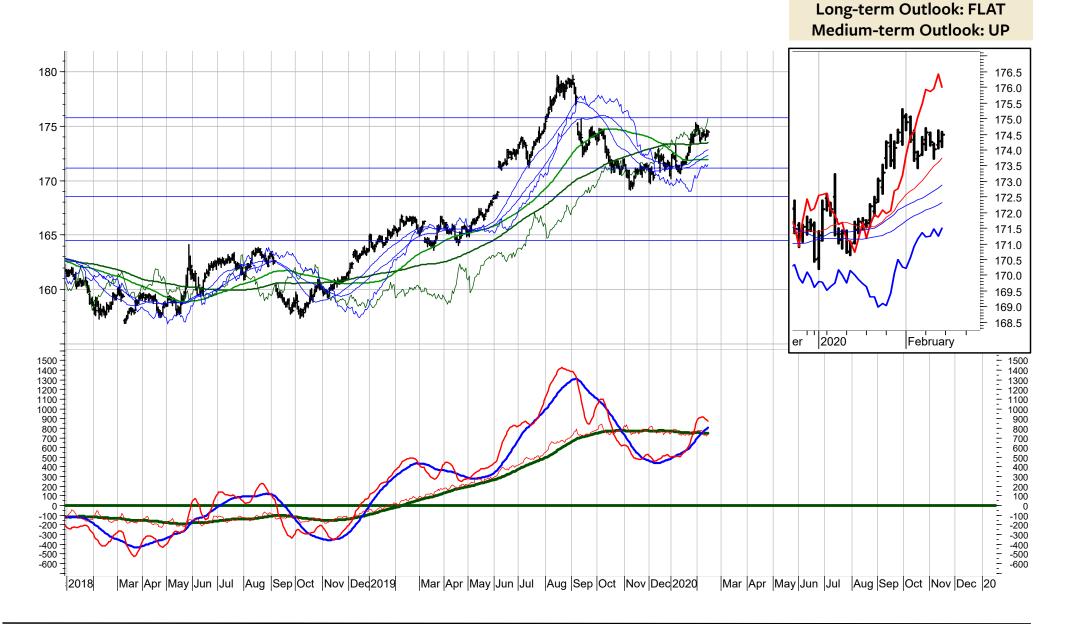

## Swiss Market Index SMI – daily chart

The Trend and Momentum Model readings are still positive for the long-term, medium-term and short-term trend. However, I am still looking for Wave 5 of the uptrend from October 2019 to top at the resistance

level around 11200. Presently, a medium-term sell signal would be triggered if 10700 is broken.

A long-term sell signal would be triggered if 10250 is broken.