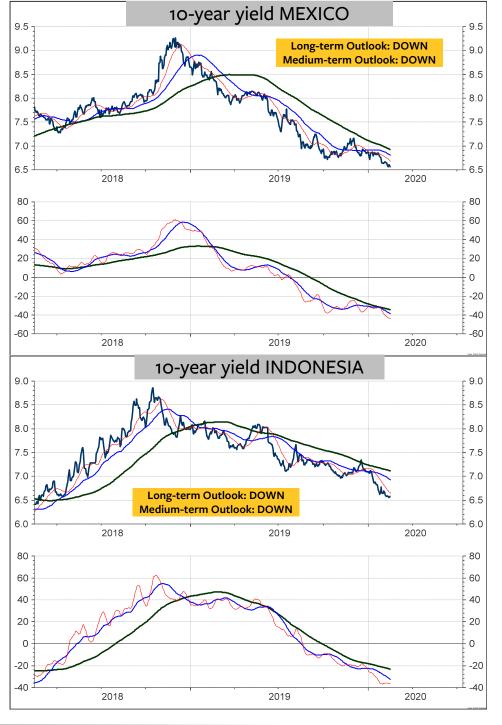

|                                 |      | OUTLOOK   | OUTLOOK     |
|---------------------------------|------|-----------|-------------|
| 10-YEAR YIELD                   |      | ABSOLUTE  | ABSOLUTE    |
| CONTENT                         | Page | LONG-TERM | Medium term |
| Global 10-year Bond Yield       |      | FLAT      | DOWN        |
| USA - 2-year T-Note Yield       |      | FLAT      | DOWN        |
| USA - 10-year T-Note Yield      | 41   | FLAT      | DOWN        |
| USA - 30-year T-Note Real Yield |      | FLAT      | DOWN        |
| Swiss 10-year Conf Yield        | 43   | FLAT      | DOWN        |
| 10-year yield Canada            | 45   | FLAT      | DOWN        |
| 10-year yield China             | 45   | FLAT      | DOWN        |
| 10-year yield Japan             | 45   | FLAT      | DOWN        |
| 10-year yield Australia         | 45   | DOWN      | DOWN        |
| 10-year yield U.K.              | 46   | FLAT      | DOWN        |
| 10-year yield Sweden            | 46   | FLAT      | DOWN        |
| 10-year yield France            | 46   | FLAT      | DOWN        |
| 10-year yield Germany           | 46   | FLAT      | DOWN        |
| 10-year yield Italy             | 47   | FLAT      | DOWN        |
| 10-year yield Spain             | 47   | FLAT      | DOWN        |
| 10-year yield Portugal          | 47   | FLAT      | DOWN        |
| 10-year yield Greece            | 47   | DOWN      | DOWN        |
| 10-year yield Russia            | 48   | DOWN      | DOWN        |
| 10-year yield Turkey            | 48   | DOWN      | DOWN        |
| 10-year yield Hungary           | 48   | FLAT      | FLAT        |
| 10-year yield Poland            | 48   | FLAT      | FLAT        |
| 10-year yield Brazil            | 49   | DOWN      | DOWN        |
| 10-year yield Mexico            | 49   | DOWN      | DOWN        |
| 10-year yield India             | 49   | DOWN      | DOWN        |
| 10-year yield Indonesia         | 49   | DOWN      | DOWN        |
| 10-year yield Malaysia          | 50   | DOWN      | DOWN        |
| 10-year yield Taiwan            | 50   | DOWN      | DOWN        |
| 10-year yield South Korea       | 50   | FLAT      | FLAT        |
| 10-year yield Thailand          | 50   | DOWN      | DOWN        |