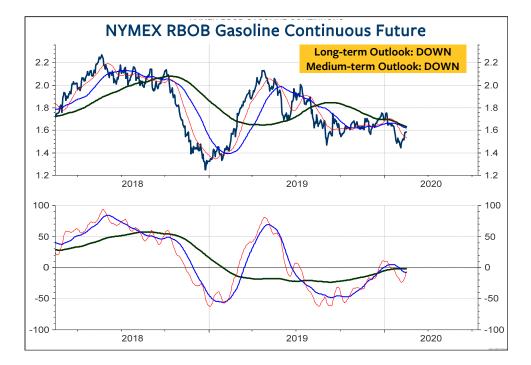

## Russel 2000 Index - daily chart

The Russel 2000 Index would have to break 1625 and 1585 to signal a medium-term correction. The long-term supports are at 1620, 1580 and 1400.

The relative underperformance of the Russel 2000 Index relative to the S&P 500 Index remains intact. Investors remain UNDERWEIGHT in the Russel 2000 and OVERWEIGHT in the S&P 500 Index.