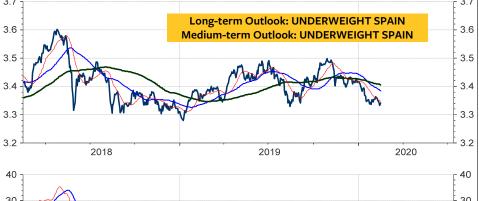

## Hang Seng China Enterprises Index - daily chart

The Index is recovering from the support at 10100. The long-term model remains flat. The medium-term model is down.

|             |                  |       |          | Present N | lodel Rat | ings |
|-------------|------------------|-------|----------|-----------|-----------|------|
| SCORE       | INDEX            | RIC   | PRICE    | LT        | МТ        | ST   |
| <b>39</b> % | HANG SENG C E /d | .HSCE | 10863.45 | 0         | -         | +    |