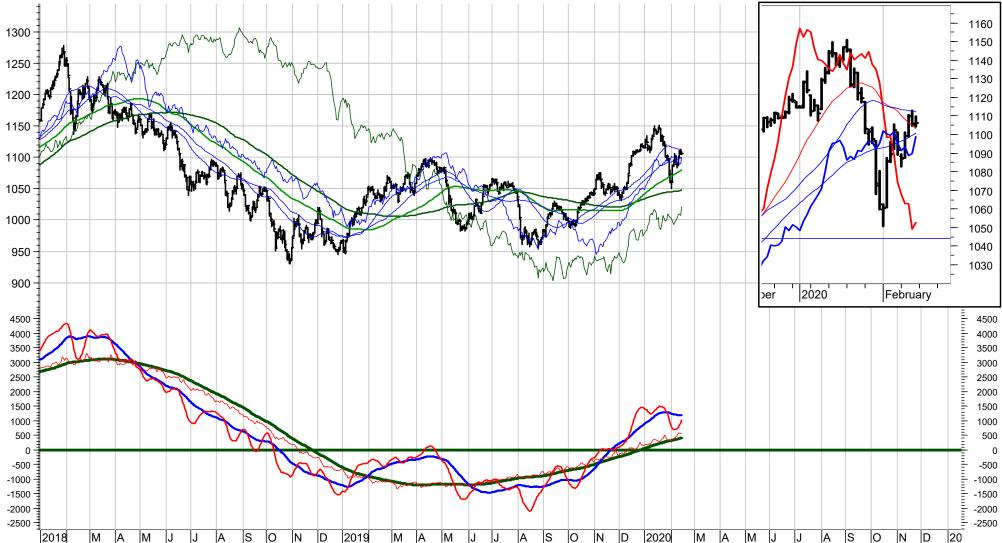

## MSCI World Stock Market Index (.MSCIWO) - daily chart

The Trend and Momentum Model readings are still positive for the long-term, medium-term and short-term trend. However, I am looking for Wave 5 of the uptrend from October 2019 to top at the resistance

|       |               |         | Present N | lodel Rat | ings |    |
|-------|---------------|---------|-----------|-----------|------|----|
| SCORE | INDEX         | RIC     | PRICE     | LT        | MT   | ST |
| 83%   | WORLD INDEX/d | .MSCIWO | 2431.37   | +         | +    | +  |

levels at 2450 or 2510. Presently, a medium-term sell signal would be triggered if 2350 is broken. A long-term sell signal would be triggered if 2340 and 2250 is broken.

Long-term (12-18 months) Outlook: FLAT Medium-term (3-6 months) Outlook: FLAT

## MSCI World Stock Market Index relative to Global Bond Index - daily chart

The relative chart has recovered to the high from January.

For this week, the tactical weighting of equities relative to bonds remains OVERWEIGHT BONDS and UNDERWEIGHT EQUITIES. The strategic weighting remains NEUTRAL.