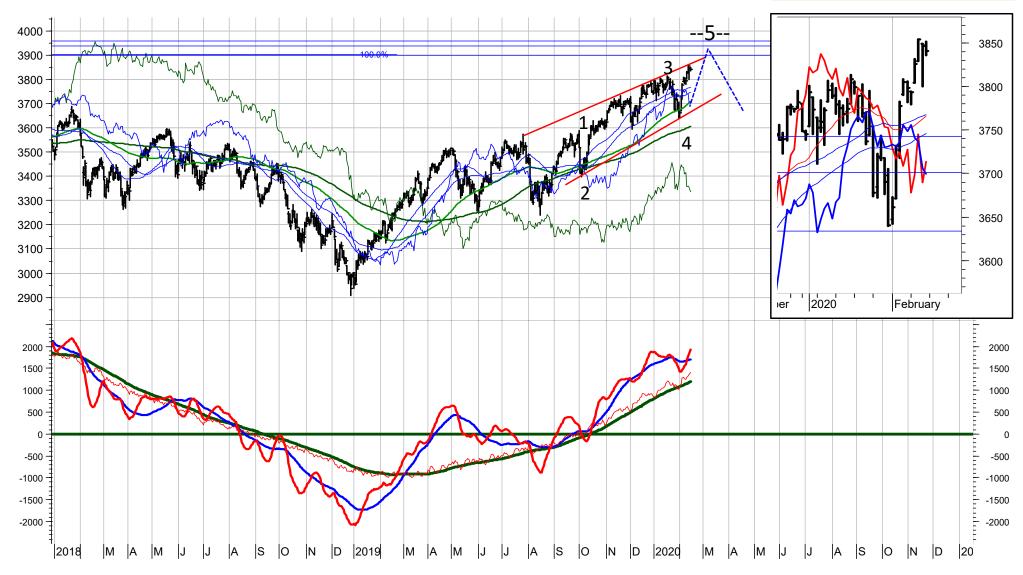

## Swiss Market Index SMI – daily chart

The Trend and Momentum Model readings are still positive for the long-term, medium-term and short-term trend. However, I am still looking for Wave 5 of the uptrend from October 2019 to top at the resistance

level around 11200. Presently, a medium-term sell signal would be triggered if 10700 is broken.

A long-term sell signal would be triggered if 10250 is broken.