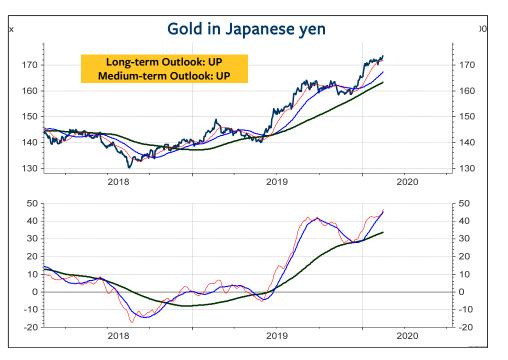

|                           | -6   | OUTLOOK   | OUTLOOK     |
|---------------------------|------|-----------|-------------|
| COMMODITI                 | 22   | ABSOLUTE  | ABSOLUTE    |
| CONTENT                   | Page | LONG-TERM | Medium term |
| TR Commodity Index        | 27   | FLAT      | DOWN        |
| Light Crude Oil           | 28   | DOWN      | DOWN        |
| Gasoline                  | 29   | DOWN      | DOWN        |
| Gas Oil                   | 29   | DOWN      | DOWN        |
| Heating Oil               | 29   | DOWN      | DOWN        |
| Natural Gas               | 29   | DOWN      | DOWN        |
| HG Copper                 | 30   | DOWN      | DOWN        |
| Aluminium                 | 31   | DOWN      | DOWN        |
| Lead                      | 31   | DOWN      | DOWN        |
| Nickel                    | 31   | DOWN      | DOWN        |
| Zinc                      | 31   | DOWN      | DOWN        |
| Lumber                    | 32   | FLAT      | UP          |
| Corn                      | 32   | FLAT      | FLAT        |
| Wheat                     | 32   | UP        | (d) DOWN    |
| Soybeans                  | 32   | DOWN      | DOWN        |
| Soybean Meal              | 33   | FLAT      | DOWN        |
| Soybean Oil               | 33   | DOWN      | DOWN        |
| Сосоа                     | 33   | UP        | UP          |
| Coffee "C"                | 33   | DOWN      | (u) FLAT    |
| Gold                      | 34   | UP        | UP          |
| Gold in Swiss franc       | 36   | UP        | UP          |
| Gold in Euro              | 36   | UP        | UP          |
| Gold in British pound     | 36   | FLAT      | FLAT        |
| Gold in Japanese yen      | 36   | UP        | UP          |
| Gold in Canadian dollar   | 37   | UP        | UP          |
| Gold in Australian dollar | 37   | UP        | UP          |
| Gold in Chinese yuan      | 37   | UP        | UP          |
| Gold in Brazilian real    | 37   | UP        | UP          |
| Silver                    | 38   | UP        | FLAT        |
| Platinum                  | 39   | UP        | FLAT        |
| Palladium                 | 40   | UP        | FLAT        |