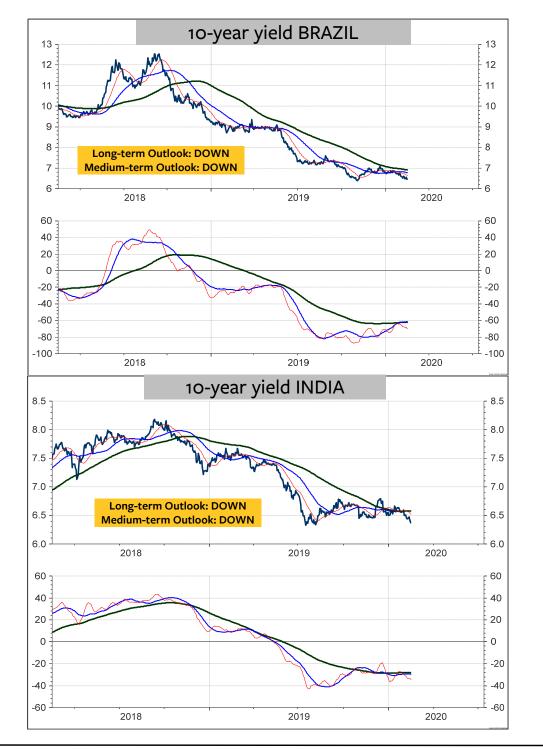

|                                 |      | OUTLOOK   | OUTLOOK     |
|---------------------------------|------|-----------|-------------|
| 10-YEAR YIELD                   |      | ABSOLUTE  | ABSOLUTE    |
| CONTENT                         | Page | LONG-TERM | Medium term |
| Global 10-year Bond Yield       |      | FLAT      | DOWN        |
| USA - 2-year T-Note Yield       |      | FLAT      | DOWN        |
| USA - 10-year T-Note Yield      | 41   | FLAT      | DOWN        |
| USA - 30-year T-Note Real Yield |      | FLAT      | DOWN        |
| Swiss 10-year Conf Yield        | 43   | FLAT      | DOWN        |
| 10-year yield Canada            | 45   | FLAT      | DOWN        |
| 10-year yield China             | 45   | FLAT      | DOWN        |
| 10-year yield Japan             | 45   | FLAT      | DOWN        |
| 10-year yield Australia         | 45   | DOWN      | DOWN        |
| 10-year yield U.K.              | 46   | FLAT      | DOWN        |
| 10-year yield Sweden            | 46   | FLAT      | DOWN        |
| 10-year yield France            | 46   | FLAT      | DOWN        |
| 10-year yield Germany           | 46   | FLAT      | DOWN        |
| 10-year yield Italy             | 47   | FLAT      | DOWN        |
| 10-year yield Spain             | 47   | FLAT      | DOWN        |
| 10-year yield Portugal          | 47   | FLAT      | DOWN        |
| 10-year yield Greece            | 47   | DOWN      | DOWN        |
| 10-year yield Russia            | 48   | DOWN      | DOWN        |
| 10-year yield Turkey            | 48   | DOWN      | DOWN        |
| 10-year yield Hungary           | 48   | FLAT      | FLAT        |
| 10-year yield Poland            | 48   | FLAT      | FLAT        |
| 10-year yield Brazil            | 49   | DOWN      | DOWN        |
| 10-year yield Mexico            | 49   | DOWN      | DOWN        |
| 10-year yield India             | 49   | DOWN      | DOWN        |
| 10-year yield Indonesia         | 49   | DOWN      | DOWN        |
| 10-year yield Malaysia          | 50   | DOWN      | DOWN        |
| 10-year yield Taiwan            | 50   | DOWN      | DOWN        |
| 10-year yield South Korea       | 50   | FLAT      | FLAT        |
| 10-year yield Thailand          | 50   | DOWN      | DOWN        |