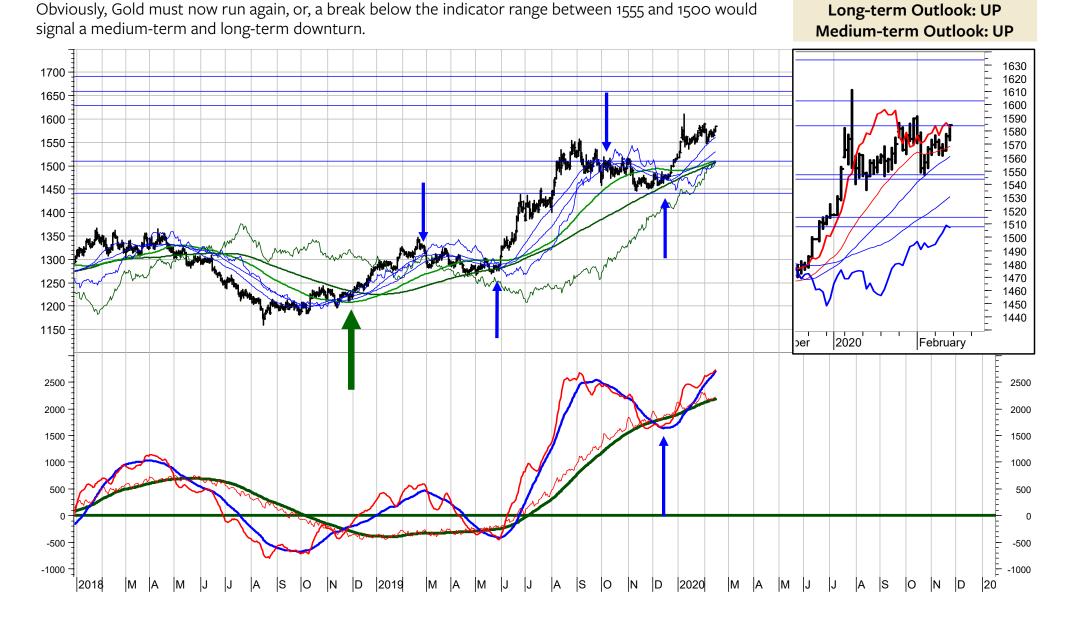

a short-term consolidation above the Fibonacci supports 51.50 to 49. Interestingly enough, this is also the level of the long-term momentum reversal. Clearly, a break of 49 would signal a long-term downturn with supports at 45 and 39.

Long-term Outlook: DOWN Medium-term Outlook: DOWN











## HG Copper Continuous Future – daily chart

HG Copper is in a short-term consolidation just above long-term support at 2.55 to 2.47.



























## Gold per Ounce in US dollar - daily chart

Gold is forming a horizontal TRIANGLE. It is trading in the neutral range between resistance levels at 1585, 1605 1635 and support levels at 1540 and 1505. Investors can ADD to the positions if the resistance levels are broken. The long-term resistance levels are at 1630, 1660, 1690 and 1820.



## Global-GOLD Model – Gold measured in 37 different currencies

My Global Gold Model is still POSITIVE. On the scale from o% (maximum bearish) to 100% (maximum bullish) the **Total Score remains** unchanged at 95% (last week 94%).

The Short-term Model is still POSITIVE at 71% (last week 68%).

The Medium-term Model is **POSITIVE.** It remains unchanged at 100%. It would take a Gold price decline of about 5% to shift the medium-term model to negative.

The Long-term Model is POSITIVE. It remains unchanged at 99% (last week 98%). It would take a Gold price decline of about 6% to shift the long-term model to negative.

| SCORE38 CURRENCIESSCORE100%GOLD in Argentinian pesoUP100%GOLD in Bulgarian leviUP100%GOLD in Danish kroneUP100%GOLD in Japanese yenUP100%GOLD in Japanese yenUP100%GOLD in