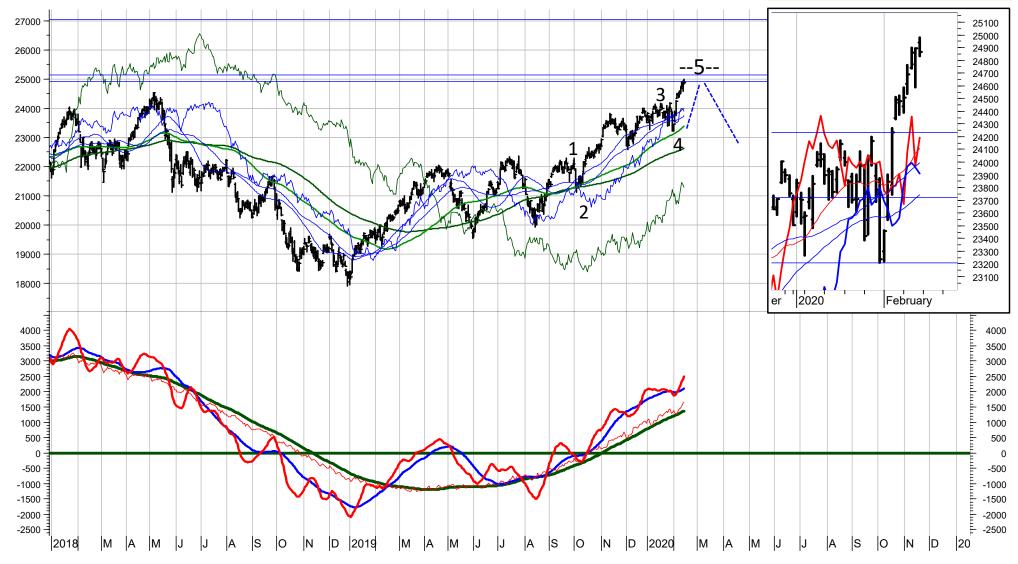

## Swiss MidCap Price Index (.SMIX) - daily chart

The Medium-term Outlook would turn DOWN if the Index breaks 1115 and 1100.