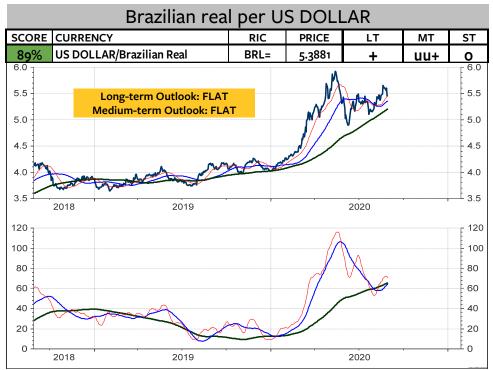

| 37          | 37          |     |                         | 37         | 37           | 37           |  |  |
| +      | 81%            | 73%         | 100%        |     | +                       | 62%        | 100%         | 100%         |  |  |

38%

100%

Swiss franc per US DOLLAR

| SCORE      | CURRENCY              | RIC  | PRICE  | LT | MT | ST |
|------------|-----------------------|------|--------|----|----|----|
| <b>o</b> % | US DOLLAR/Swiss Franc | CHF= | 0.9038 | -  | •  | -  |

Long-term Outlook: FLAT
Medium-term Outlook: DOWN

Breakdown or Reversal?

It would take a rise above 0.9150 and 0.9240 to negate an immediate breakdown. This would give preference to a bullish (deflationary) dollar outlook. A break of 0.90 to 0.8970 would signal 0.83 or lower.



























## Swiss franc per EURO

| SCORE CURRENCY |                 | RIC     | PRICE  | LT | MT | ST |
|----------------|-----------------|---------|--------|----|----|----|
| 56%            | Euro/SwissFranc | EURCHF= | 1.0764 | +  | do | 0  |

Long-term Outlook: UP
Medium-term Outlook: UP

The Euro is consolidating between 1.0850 to 1.0910 and 1.0690 to 1.06. Obviously, the next signals will be triggered if these levels are broken.



#### Disclaimer

Copyright © 2017, 2018, 2019 and 2020, FinChartOutlook GmbH, Rolf Bertschi, all rights reserved.

This Publication is designed for sophisticated money managers who are aware of the risk in securities investments and market forecasting. The analysis herein is based both on technical and cyclic readings and the recommendations repres