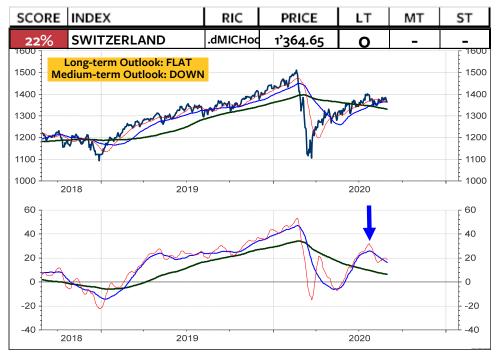

## MSCI Stock Market Indices (u=upgrade, d=downgrade)

The MSCI Switzerland measured relative to the MSCI World Index in local currencies and in Swiss franc has broken the major support levels and continue to underperform. This appears to be in contrast to my recommendation that Swiss franc-based equity investors should remain invested in Switzerland and not abroad. BUT, if you take a look at the relative performance of the global stock market indices, measured in Swiss franc (the two columns at the far right), the you see that it is only the US stock market, which is rated medium-term OVERWEIGHT. China has also performed quite well for the Swiss franc-based equity investor. But here, the chart must break the overhead relative resistance for a new buy recommendation. All other indices are rated neutral or underweight. Interestingly enough, it appears that this lack of outperformance by the rest of the World is not really reflected in investors sentiment. Based on investors sentiment, it appears that global stocks are going through the roof. But, it is only the US stock markets. Its bullish sentiment is putting pressure on all investors who have remained cautious (which was not wrong in the case of the global stock markets). As I show on the next page, the next few weeks will show if the US stock market is blowing off, or if it registers another major top. September often marks the month when a major correction starts.