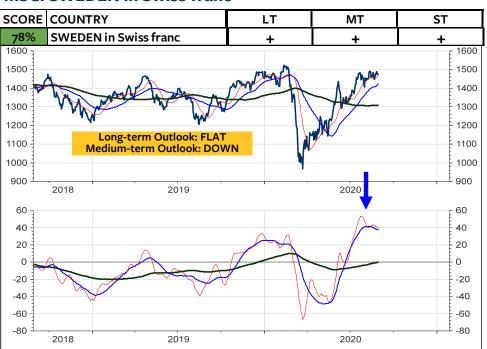

## MSCI Stock Market Indices (u=upgrade, d=downgrade)

The MSCI Switzerland measured relative to the MSCI World Index in local currencies and in Swiss franc has broken the major support levels and continue to underperform. This appears to be in contrast to my recommendation that Swiss franc-based equity investors should remain invested in Switzerland and not abroad. BUT, if you take a look at the relative performance of the global stock market indices, measured in Swiss franc (the two columns at the far right), the you see that it is only the US stock market, which is rated medium-term OVERWEIGHT. China has also performed quite well for the Swiss franc-based equity investor. But here, the chart must break the overhead relative resistance for a new buy recommendation. All other indices are rated neutral or underweight. Interestingly enough, it appears that this lack of outperformance by the rest of the World is not really reflected in investors sentiment. Based on investors sentiment, it appears that global stocks are going through the roof. But, it is only the US stock markets. Its bullish sentiment is putting pressure on all investors who have remained cautious (which was not wrong in the case of the global stock markets). As I show on the next page, the next few weeks will show if the US stock market is blowing off, or if it registers another major top. September often marks the month when a major correction starts.