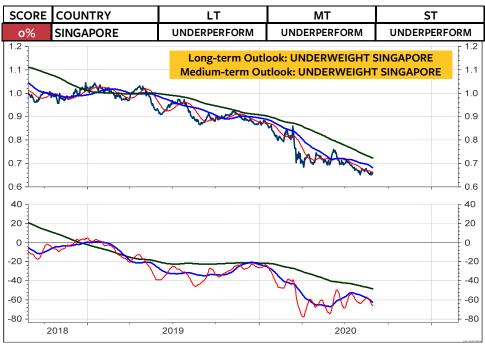

## MSCI Stock Market Indices (u=upgrade, d=downgrade)

The MSCI Switzerland measured relative to the MSCI World Index in local currencies and in Swiss franc has broken the major support levels and continue to underperform. This appears to be in contrast to my recommendation that Swiss franc-based equity investors should remain invested in Switzerland and not abroad. BUT, if you take a look at the relative performance of the global stock market indices, measured in Swiss franc (the two columns at the far right), the you see that it is only the US stock market, which is rated medium-term OVERWEIGHT. China has also performed quite well for the Swiss franc-based equity investor. But here, the chart must break the overhead relative resistance for a new buy recommendation. All other indices are rated neutral or underweight. Interestingly enough, it appears that this lack of outperformance by the rest of the World is not really reflected in investors sentiment. Based on investors sentiment, it appears that global stocks are going through the roof. But, it is only the US stock markets. Its bullish sentiment is putting pressure on all investors who have remained cautious (which was not wrong in the case of the global stock markets). As I show on the next page, the next few weeks will show if the US stock market is blowing off, or if it registers another major top. September often marks the month when a major correction starts.