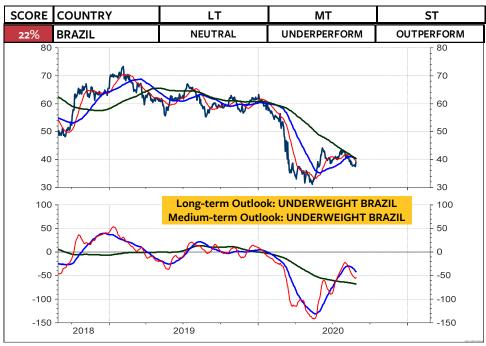

## MSCI Stock Market Indices (u=upgrade, d=downgrade)

The MSCI Switzerland measured relative to the MSCI World Index in local currencies and in Swiss franc has broken the major support levels and continue to underperform. This appears to be in contrast to my recommendation that Swiss franc-based equity investors should remain invested in Switzerland and not abroad. BUT, if you take a look at the relative performance of the global stock market indices, measured in Swiss franc (the two columns at the far right), the you see that it is only the US stock market, which is rated medium-term OVERWEIGHT. China has also performed quite well for the Swiss franc-based equity investor. But here, the chart must break the overhead relative resistance for a new buy recommendation. All other indices are rated neutral or underweight. Interestingly enough, it appears that this lack of outperformance by the rest of the World is not really reflected in investors sentiment. Based on investors sentiment, it appears that global stocks are going through the roof. But, it is only the US stock markets. Its bullish sentiment is putting pressure on all investors who have remained cautious (which was not wrong in the case of the global stock markets). As I show on the next page, the next few weeks will show if the US stock market is blowing off, or if it registers another major top. September often marks the month when a major correction starts.