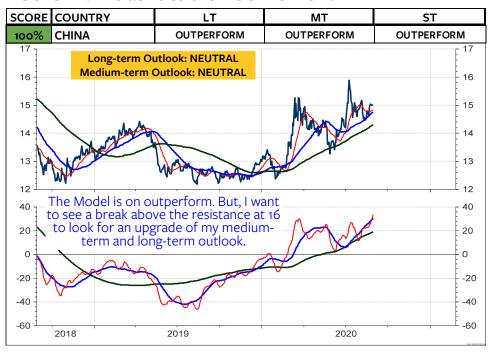

## MSCI Stock Market Indices (u=upgrade, d=downgrade)

The MSCI Switzerland measured relative to the MSCI World Index in local currencies and in Swiss franc has broken the major support levels and continue to underperform. This appears to be in contrast to my recommendation that Swiss franc-based equity investors should remain invested in Switzerland and not abroad. BUT, if you take a look at the relative performance of the global stock market indices, measured in Swiss franc (the two columns at the far right), the you see that it is only the US stock market, which is rated medium-term OVERWEIGHT. China has also performed quite well for the Swiss franc-based equity investor. But here, the chart must break the overhead relative resistance for a new buy recommendation. All other indices are rated neutral or underweight. Interestingly enough, it appears that this lack of outperformance by the rest of the World is not really reflected in investors sentiment. Based on investors sentiment, it appears that global stocks are going through the roof. But, it is only the US stock markets. Its bullish sentiment is putting pressure on all investors who have remained cautious (which was not wrong in the case of the global stock markets). As I show on the next page, the next few weeks will show if the US stock market is blowing off, or if it registers another major top. September often marks the month when a major correction starts.