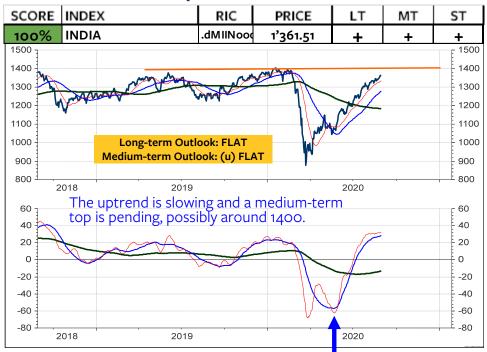

land**



#### **MSCI BRAZIL in Brazil real**



### **MSCI BRAZIL relative to the MSCI AC World**



#### **MSCI BRAZIL in Swiss franc**



### **MSCI BRAZIL in SFR relative to MSCI Switzerland**



### **MSCI MEXICO in Mexican peso**



### **MSCI MEXICO** relative to the MSCI AC World



### **MSCI MEXICO in Swiss franc**



### **MSCI MEXICO in SFR relative to MSCI Switzerland**



### **MSCI RUSSIA in Russian rouble**



### MSCI RUSSIA relative to the MSCI AC World



#### **MSCI RUSSIA in Swiss franc**



### **MSCI RUSSIA in SFR relative to MSCI Switzerland**



#### **MSCI TURKEY** in Turkish lira



### MSCI TURKEY relative to the MSCI AC World



#### **MSCI TURKEY in Swiss franc**



### **MSCI TURKEY in SFR relative to MSCI Switzerland**



### **MSCI INDIA in Indian rupee**



### MSCI INDIA relative to the MSCI AC World



### **MSCI INDIA in Swiss franc**



### **MSCI INDIA in SFR relative to MSCI Switzerland**



### **MSCI INDONESIA in Rupiah**



### MSCI INDONESIA relative to the MSCI AC World



#### **MSCI INDONESIA in Swiss franc**



### **MSCI INDONESIA in SFR relative to MSCI Switzerland**



#### **MSCI PHILIPPINES in Peso**



### MSCI PHILIPPINES relative to the MSCI AC World



### **MSCI PHILIPPINES in Swiss franc**



### **MSCI PHILIPPINES in SFR relative to MSCI Switzerland**



#### **MSCI SOUTH KOREA in Won**



### MSCI SOUTH KOREA relative to the MSCI AC World



#### **MSCI SOUTH KOREA in Swiss franc**



### **MSCI SOUTH KOREA in SFR relative to MSCI Switzerland**



#### **MSCI TAIWAN** in Taiwanese dollar



### MSCI TAIWAN relativ