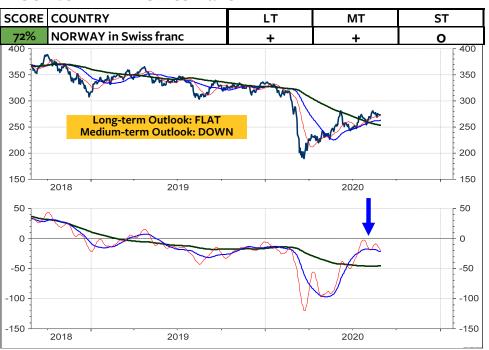

## MSCI Stock Market Indices (u=upgrade, d=downgrade)

The MSCI Switzerland measured relative to the MSCI World Index in local currencies and in Swiss franc has broken the major support levels and continue to underperform. This appears to be in contrast to my recommendation that Swiss franc-based equity investors should remain invested in Switzerland and not abroad. BUT, if you take a look at the relative performance of the global stock market indices, measured in Swiss franc (the two columns at the far right), the you see that it is only the US stock market, which is rated medium-term OVERWEIGHT. China has also performed quite well for the Swiss franc-based equity investor. But here, the chart must break the overhead relative resistance for a new buy recommendation. All other indices are rated neutral or underweight. Interestingly enough, it appears that this lack of outperformance by the rest of the World is not really reflected in investors sentiment. Based on investors sentiment, it appears that global stocks are going through the roof. But, it is only the US stock markets. Its bullish sentiment is putting pressure on all investors who have remained cautious (which was not wrong in the case of the global stock markets). As I show on the next page, the next few weeks will show if the US stock market is blowing off, or if it registers another major top. September often marks the month when a major correction starts.