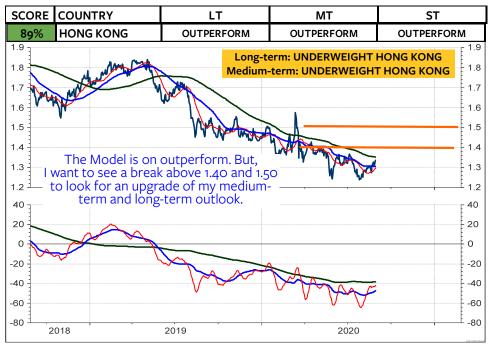

I Switzerland**



## Nikkei 225 Index continuous Future

The Nikkei will trigger a medium-term sell signal if 22350 and 21950 is broken. Long-term support is at 22200 to 21400.



Bertschis Chart Outlook 31.08.2020

23

#### **MSCI JAPAN in Yen**



### MSCI JAPAN relative to the MSCI AC World



#### **MSCI JAPAN in Swiss franc**



### **MSCI JAPAN in SFR relative to MSCI Switzerland**



#### **MSCI AUSTRALIA in Australian dollar**



#### MSCI AUSTRALIA relative to the MSCI AC World



#### **MSCI AUSTRALIA in Swiss franc**



### **MSCI AUSTRALIA in SFR relative to MSCI Switzerland**



### **MSCI HONG KONG in Hong Kong dollar**



### MSCI HONG KONG relative to the MSCI AC World



#### **MSCI HONG KONG in Swiss franc**



### **MSCI HONG KONG in SFR relative to MSCI Switzerland**



### **MSCI SINGAPORE in Singapore dollar**



#### MSCI SINGAPORE relative to the MSCI AC World



#### **MSCI SINGAPORE** in Swiss franc



### **MSCI SINGAPORE in SFR relative to MSCI Switzerland**



### **MSCI CHINA in Chinese yuan**



#### MSCI CHINA relative to the MSCI AC World



#### **MSCI CHINA in Swiss franc**



#### **MSCI CHINA in SFR relative to MSCI Switzerland**



#### **MSCI BRAZIL in Brazil real**



### **MSCI BRAZIL relative to the MSCI AC World**



#### **MSCI BRAZIL in Swiss franc**



### **MSCI BRAZIL in SFR relative to MSCI Switzerland**



### **MSCI MEXICO in Mexican peso**



### **MSCI MEXICO** relative to the MSCI AC World



### **MSCI MEXICO in Swiss franc**



### **MSCI MEXICO in SFR relative to MSCI Switzerland**



### **MSCI RUSSIA in Russian rou