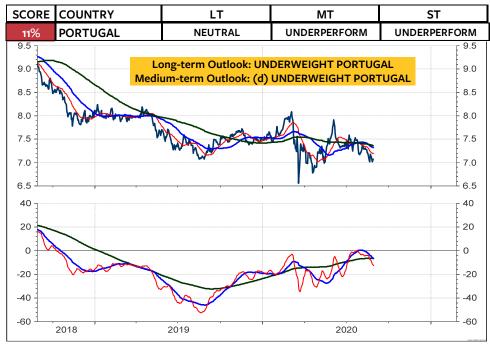

anc**



### **MSCI FRANCE in SFR relative to MSCI Switzerland**



#### **MSCI NETHERLANDS in Euro**



### MSCI NETHERLANDS relative to the MSCI AC World



### **MSCI NETHERLANDS in Swiss franc**



### **MSCI NETHERLANDS in SFR relative to MSCI Switzerland**



#### **MSCI ITALY in Euro**



### MSCI ITALY relative to the MSCI AC World



### **MSCI ITALY in Swiss franc**



### **MSCI ITALY in SFR relative to MSCI Switzerland**



#### **MSCI SPAIN in Euro**



### MSCI SPAIN relative to the MSCI AC World



#### **MSCI SPAIN in Swiss franc**



### **MSCI SPAIN in SFR relative to MSCI Switzerland**



#### **MSCI PORTUGAL in Euro**



### MSCI PORTUGAL relative to the MSCI AC World



#### **MSCI PORTUGAL in Swiss franc**



### **MSCI PORTUGAL in SFR relative to MSCI Switzerland**



#### **MSCI GREECE in Euro**



### MSCI GREECE relative to the MSCI AC World



#### **MSCI GREECE in Swiss franc**



### **MSCI GREECE in SFR relative to MSCI Switzerland**



#### **MSCI SWEDEN in Swedish krona**



### MSCI SWEDEN relative to the MSCI AC World



#### **MSCI SWEDEN in Swiss franc**



### **MSCI SWEDEN in SFR relative to MSCI Switzerland**



#### **MSCI NORWAY in Euro**



### MSCI NORWAY relative to the MSCI AC World



#### **MSCI NORWAY in Swiss franc**



### **MSCI NORWAY in SFR relative to MSCI Switzerland**



#### **MSCI HUNGARY in Forint**



### MSCI HUNGARY relative to the MSCI AC World



#### **MSCI HUNGARY in Swiss franc**



### **MSCI HUNGARY in SFR relative to MSCI Switzerland**



#### **MSCI POLAND in Euro**



### MSCI POLAND relative to the MSC