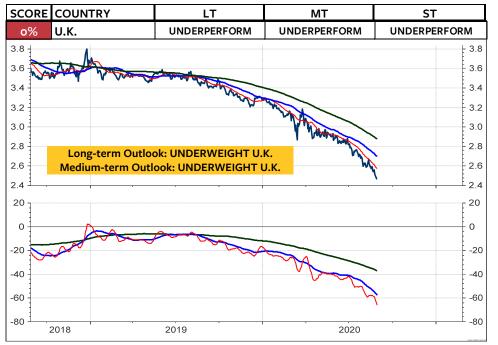

## MSCI Stock Market Indices (u=upgrade, d=downgrade)

The MSCI Switzerland measured relative to the MSCI World Index in local currencies and in Swiss franc has broken the major support levels and continue to underperform. This appears to be in contrast to my recommendation that Swiss franc-based equity investors should remain invested in Switzerland and not abroad. BUT, if you take a look at the relative performance of the global stock market indices, measured in Swiss franc (the two columns at the far right), the you see that it is only the US stock market, which is rated medium-term OVERWEIGHT. China has also performed quite well for the Swiss franc-based equity investor. But here, the chart must break the overhead relative resistance for a new buy recommendation. All other indices are rated neutral or underweight. Interestingly enough, it appears that this lack of outperformance by the rest of the World is not really reflected in investors sentiment. Based on investors sentiment, it appears that global stocks are going through the roof. But, it is only the US stock markets. Its bullish sentiment is putting pressure on all investors who have remained cautious (which was not wrong in the case of the global stock markets). As I show on the next page, the next few weeks will show if the US stock market is blowing off, or if it registers another major top. September often marks the month when a major correction starts.