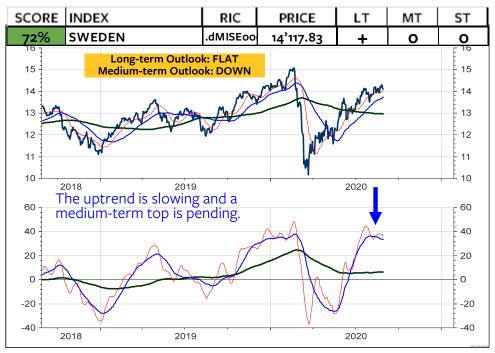

## MSCI Stock Market Indices (u=upgrade, d=downgrade)

The MSCI Switzerland measured relative to the MSCI World Index in local currencies and in Swiss franc has broken the major support levels and continue to underperform. This appears to be in contrast to my recommendation that Swiss franc-based equity investors should remain invested in Switzerland and not abroad. BUT, if you take a look at the relative performance of the global stock market indices, measured in Swiss franc (the two columns at the far right), the you see that it is only the US stock market, which is rated medium-term OVERWEIGHT. China has also performed quite well for the Swiss franc-based equity investor. But here, the chart must break the overhead relative resistance for a new buy recommendation. All other indices are rated neutral or underweight. Interestingly enough, it appears that this lack of outperformance by the rest of the World is not really reflected in investors sentiment. Based on investors sentiment, it appears that global stocks are going through the roof. But, it is only the US stock markets. Its bullish sentiment is putting pressure on all investors who have remained cautious (which was not wrong in the case of the global stock markets). As I show on the next page, the next few weeks will show if the US stock market is blowing off, or if it registers another major top. September often marks the month when a major correction starts.