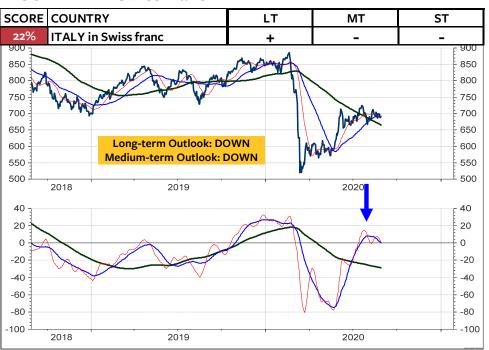

ll signal will be triggered if 12800 and 12550 is broken. Long-term support is at 1200. Resistance is at 13150 and 13470.





#### **MSCI GERMANY in Euro**



### MSCI GERMANY relative to the MSCI AC World



### **MSCI GERMANY in Swiss franc**



### **MSCI GERMANY in SFR relative to MSCI Switzerland**



#### **MSCI FRANCE in Euro**



### MSCI FRANCE relative to the MSCI AC World



#### **MSCI FRANCE in Swiss franc**



### **MSCI FRANCE in SFR relative to MSCI Switzerland**



#### **MSCI NETHERLANDS in Euro**



### MSCI NETHERLANDS relative to the MSCI AC World



### **MSCI NETHERLANDS in Swiss franc**



### **MSCI NETHERLANDS in SFR relative to MSCI Switzerland**



#### **MSCI ITALY in Euro**



### MSCI ITALY relative to the MSCI AC World



### **MSCI ITALY in Swiss franc**



### **MSCI ITALY in SFR relative to MSCI Switzerland**



#### **MSCI SPAIN in Euro**



### MSCI SPAIN relative to the MSCI AC World



#### **MSCI SPAIN in Swiss franc**



### **MSCI SPAIN in SFR relative to MSCI Switzerland**



#### **MSCI PORTUGAL in Euro**



### MSCI PORTUGAL relative to the MSCI AC World



#### **MSCI PORTUGAL in Swiss franc**



### **MSCI PORTUGAL in SFR relative to MSCI Switzerland**



#### **MSCI GREECE in Euro**



### MSCI GREECE relative to the MSCI AC World



#### **MSCI GREECE in Swiss franc**



### **MSCI GREECE in SFR relative to MSCI Switzerland**



#### **MSCI SWEDEN in Swedish krona**



### MSCI SWEDEN relative to the MSCI AC World



#### **MSCI SWEDEN in Swiss franc**



### **MSCI SWEDEN in SFR relative to MSCI Switzerland**



#### **MSCI