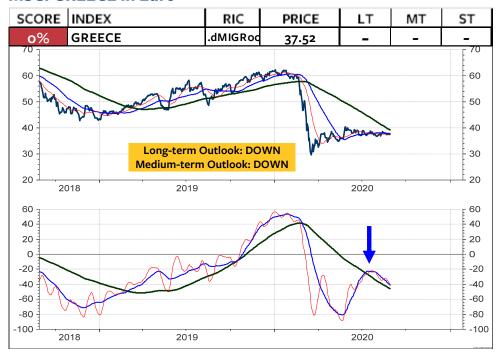

R relative to MSCI Switzerland**



#### **MSCI NETHERLANDS in Euro**



### MSCI NETHERLANDS relative to the MSCI AC World



### **MSCI NETHERLANDS in Swiss franc**



### **MSCI NETHERLANDS in SFR relative to MSCI Switzerland**



#### **MSCI ITALY in Euro**



### MSCI ITALY relative to the MSCI AC World



### **MSCI ITALY in Swiss franc**



### **MSCI ITALY in SFR relative to MSCI Switzerland**



#### **MSCI SPAIN in Euro**



### MSCI SPAIN relative to the MSCI AC World



#### **MSCI SPAIN in Swiss franc**



### **MSCI SPAIN in SFR relative to MSCI Switzerland**



#### **MSCI PORTUGAL in Euro**



### MSCI PORTUGAL relative to the MSCI AC World



#### **MSCI PORTUGAL in Swiss franc**



### **MSCI PORTUGAL in SFR relative to MSCI Switzerland**



#### **MSCI GREECE in Euro**



### MSCI GREECE relative to the MSCI AC World



#### **MSCI GREECE in Swiss franc**



### **MSCI GREECE in SFR relative to MSCI Switzerland**



#### **MSCI SWEDEN in Swedish krona**



### MSCI SWEDEN relative to the MSCI AC World



#### **MSCI SWEDEN in Swiss franc**



### **MSCI SWEDEN in SFR relative to MSCI Switzerland**



#### **MSCI NORWAY in Euro**



### MSCI NORWAY relative to the MSCI AC World



#### **MSCI NORWAY in Swiss franc**



### **MSCI NORWAY in SFR relative to MSCI Switzerland**



#### **MSCI HUNGARY in Forint**



### MSCI HUNGARY relative to the MSCI AC World



#### **MSCI HUNGARY in Swiss franc**



### **MSCI HUNGARY in SFR relative to MSCI Switzerland**



#### **MSCI POLAND in Euro**



### MSCI POLAND relative to the MSCI AC World



#### **MSCI POLAND