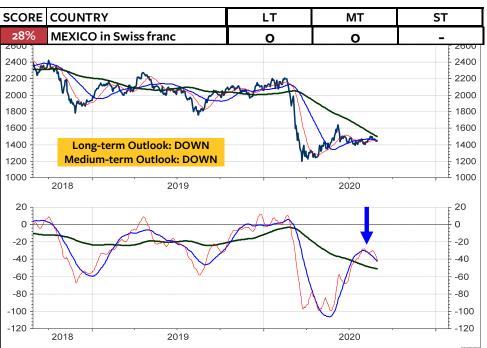

## MSCI Stock Market Indices (u=upgrade, d=downgrade)

The MSCI Switzerland measured relative to the MSCI World Index in local currencies and in Swiss franc has broken the major support levels and continue to underperform. This appears to be in contrast to my recommendation that Swiss franc-based equity investors should remain invested in Switzerland and not abroad. BUT, if you take a look at the relative performance of the global stock market indices, measured in Swiss franc (the two columns at the far right), the you see that it is only the US stock market, which is rated medium-term OVERWEIGHT. China has also performed quite well for the Swiss franc-based equity investor. But here, the chart must break the overhead relative resistance for a new buy recommendation. All other indices are rated neutral or underweight. Interestingly enough, it appears that this lack of outperformance by the rest of the World is not really reflected in investors sentiment. Based on investors sentiment, it appears that global stocks are going through the roof. But, it is only the US stock markets. Its bullish sentiment is putting pressure on all investors who have remained cautious (which was not wrong in the case of the global stock markets). As I show on the next page, the next few weeks will show if the US stock market is blowing off, or if it registers another major top. September often marks the month when a major correction starts.