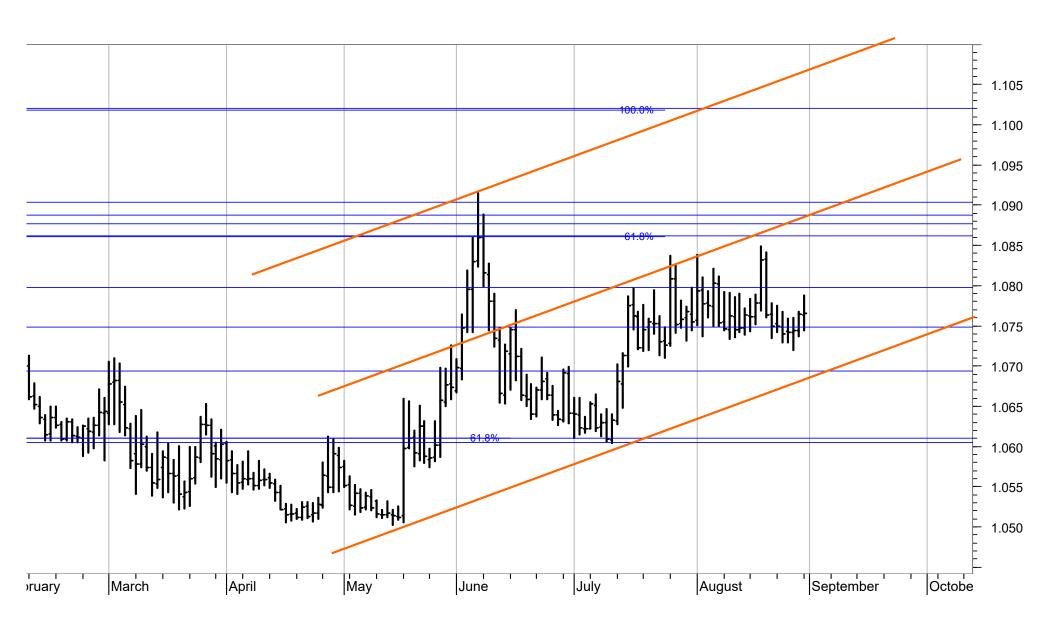

> % | US DOLLAR/Swiss Franc | CHF= | 0.9038 | -  | •  | -  |

Long-term Outlook: FLAT
Medium-term Outlook: DOWN

Breakdown or Reversal?

It would take a rise above 0.9150 and 0.9240 to negate an immediate breakdown. This would give preference to a bullish (deflationary) dollar outlook. A break of 0.90 to 0.8970 would signal 0.83 or lower.



























## Swiss franc per EURO

| SCORE CURRENCY |                 | RIC     | PRICE  | LT | MT | ST |
|----------------|-----------------|---------|--------|----|----|----|
| 56%            | Euro/SwissFranc | EURCHF= | 1.0764 | +  | do | 0  |

Long-term Outlook: UP
Medium-term Outlook: UP

The Euro is consolidating between 1.0850 to 1.0910 and 1.0690 to 1.06. Obviously, the next signals will be triggered if these levels are broken.



#### Disclaimer

Copyright © 2017, 2018, 2019 and 2020, FinChartOutlook GmbH, Rolf Bertschi, all rights reserved.

This Publication is designed for sophisticated money managers who are aware of the risk in securities investments and market forecasting. The analysis herein is based both on technical and cyclic readings and the recommendations represent the opinion of the Publisher, FinChartOutlook GmbH. Past performance does not imply or guarantee profitable results in the future. Before making specific investments, further investigation is recommended. Although the information contained in this Publication has been derived from sources which are believed to be reliable, they are not always necessarily complete and cannot be guaranteed. Neither the Publisher, FinChartOutlook GmbH, nor any