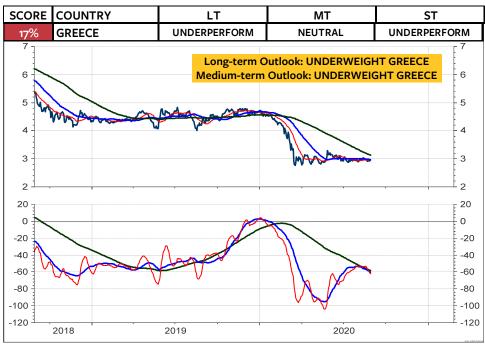

## MSCI Stock Market Indices (u=upgrade, d=downgrade)

The MSCI Switzerland measured relative to the MSCI World Index in local currencies and in Swiss franc has broken the major support levels and continue to underperform. This appears to be in contrast to my recommendation that Swiss franc-based equity investors should remain invested in Switzerland and not abroad. BUT, if you take a look at the relative performance of the global stock market indices, measured in Swiss franc (the two columns at the far right), the you see that it is only the US stock market, which is rated medium-term OVERWEIGHT. China has also performed quite well for the Swiss franc-based equity investor. But here, the chart must break the overhead relative resistance for a new buy recommendation. All other indices are rated neutral or underweight. Interestingly enough, it appears that this lack of outperformance by the rest of the World is not really reflected in investors sentiment. Based on investors sentiment, it appears that global stocks are going through the roof. But, it is only the US stock markets. Its bullish sentiment is putting pressure on all investors who have remained cautious (which was not wrong in the case of the global stock markets). As I show on the next page, the next few weeks will show if the US stock market is blowing off, or if it registers another major top. September often marks the month when a major correction starts.