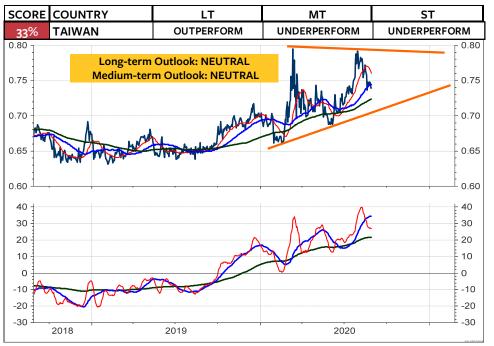

## MSCI Stock Market Indices (u=upgrade, d=downgrade)

The MSCI Switzerland measured relative to the MSCI World Index in local currencies and in Swiss franc has broken the major support levels and continue to underperform. This appears to be in contrast to my recommendation that Swiss franc-based equity investors should remain invested in Switzerland and not abroad. BUT, if you take a look at the relative performance of the global stock market indices, measured in Swiss franc (the two columns at the far right), the you see that it is only the US stock market, which is rated medium-term OVERWEIGHT. China has also performed quite well for the Swiss franc-based equity investor. But here, the chart must break the overhead relative resistance for a new buy recommendation. All other indices are rated neutral or underweight. Interestingly enough, it appears that this lack of outperformance by the rest of the World is not really reflected in investors sentiment. Based on investors sentiment, it appears that global stocks are going through the roof. But, it is only the US stock markets. Its bullish sentiment is putting pressure on all investors who have remained cautious (which was not wrong in the case of the global stock markets). As I show on the next page, the next few weeks will show if the US stock market is blowing off, or if it registers another major top. September often marks the month when a major correction starts.