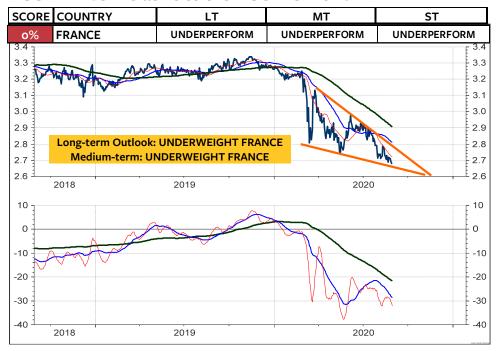

### **MSCI U.K. in British Pound**



### MSCI U.K. relative to the MSCI AC World



#### **MSCI U.K. in Swiss franc**



### **MSCI U.K. in SFR relative to MSCI Switzerland**



#### **MSCI EMU in Euro**



### MSCI EMU in Euro relative to the MSCI AC World



### **MSCI EMU in Swiss franc**



### **MSCI EMU in SFR relative to MSCI Switzerland**



### Deutscher Aktien Index DAX and VDAX

A medium-term sell signal will be triggered if 12800 and 12550 is broken. Long-term support is at 1200. Resistance is at 13150 and 13470.





#### **MSCI GERMANY in Euro**



### MSCI GERMANY relative to the MSCI AC World



### **MSCI GERMANY in Swiss franc**



### **MSCI GERMANY in SFR relative to MSCI Switzerland**



#### **MSCI FRANCE in Euro**



### MSCI FRANCE relative to the MSCI AC World



#### **MSCI FRANCE in Swiss franc**



### **MSCI FRANCE in SFR relative to MSCI Switzerland**



#### **MSCI NETHERLANDS in Euro**



### MSCI NETHERLANDS relative to the MSCI AC World



### **MSCI NETHERLANDS in Swiss franc**



### **MSCI NETHERLANDS in SFR relative to MSCI Switzerland**



#### **MSCI ITALY in Euro**



### MSCI ITALY relative to the MSCI AC World



### **MSCI ITALY in Swiss franc**



### **MSCI ITALY in SFR relative to MSCI Switzerland**



#### **MSCI SPAIN in Euro**



### MSCI SPAIN relative to the MSCI AC World



#### **MSCI SPAIN in Swiss franc**



### **MSCI SPAIN in SFR relative to MSCI Switzerland**



#### **MSCI PORTUGAL in Euro**



### MSCI PORTUGAL relative to the MSCI AC World



#### **MSCI PORTUGAL in Swiss franc**



### **MSCI PORTUGAL in SFR