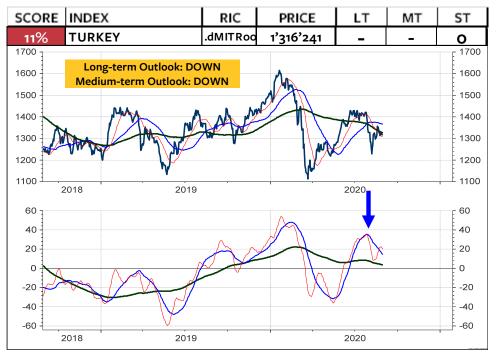

## MSCI Stock Market Indices (u=upgrade, d=downgrade)

The MSCI Switzerland measured relative to the MSCI World Index in local currencies and in Swiss franc has broken the major support levels and continue to underperform. This appears to be in contrast to my recommendation that Swiss franc-based equity investors should remain invested in Switzerland and not abroad. BUT, if you take a look at the relative performance of the global stock market indices, measured in Swiss franc (the two columns at the far right), the you see that it is only the US stock market, which is rated medium-term OVERWEIGHT. China has also performed quite well for the Swiss franc-based equity investor. But here, the chart must break the overhead relative resistance for a new buy recommendation. All other indices are rated neutral or underweight. Interestingly enough, it appears that this lack of outperformance by the rest of the World is not really reflected in investors sentiment. Based on investors sentiment, it appears that global stocks are going through the roof. But, it is only the US stock markets. Its bullish sentiment is putting pressure on all investors who have remained cautious (which was not wrong in the case of the global stock markets). As I show on the next page, the next few weeks will show if the US stock market is blowing off, or if it registers another major top. September often marks the month when a major correction starts.