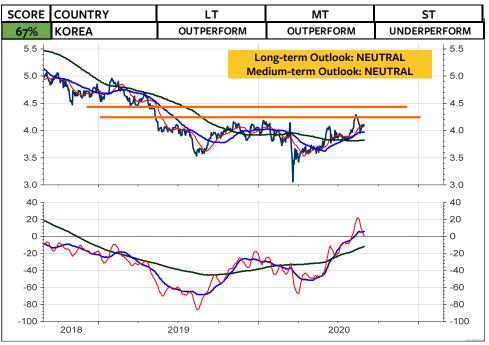

## MSCI Stock Market Indices (u=upgrade, d=downgrade)

The MSCI Switzerland measured relative to the MSCI World Index in local currencies and in Swiss franc has broken the major support levels and continue to underperform. This appears to be in contrast to my recommendation that Swiss franc-based equity investors should remain invested in Switzerland and not abroad. BUT, if you take a look at the relative performance of the global stock market indices, measured in Swiss franc (the two columns at the far right), the you see that it is only the US stock market, which is rated medium-term OVERWEIGHT. China has also performed quite well for the Swiss franc-based equity investor. But here, the chart must break the overhead relative resistance for a new buy recommendation. All other indices are rated neutral or underweight. Interestingly enough, it appears that this lack of outperformance by the rest of the World is not really reflected in investors sentiment. Based on investors sentiment, it appears that global stocks are going through the roof. But, it is only the US stock markets. Its bullish sentiment is putting pressure on all investors who have remained cautious (which was not wrong in the case of the global stock markets). As I show on the next page, the next few weeks will show if the US stock market is blowing off, or if it registers another major top. September often marks the month when a major correction starts.