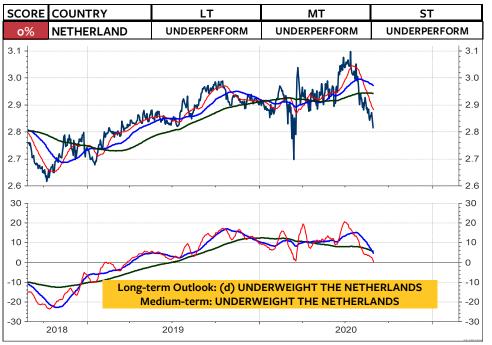

## MSCI Stock Market Indices (u=upgrade, d=downgrade)

The MSCI Switzerland measured relative to the MSCI World Index in local currencies and in Swiss franc has broken the major support levels and continue to underperform. This appears to be in contrast to my recommendation that Swiss franc-based equity investors should remain invested in Switzerland and not abroad. BUT, if you take a look at the relative performance of the global stock market indices, measured in Swiss franc (the two columns at the far right), the you see that it is only the US stock market, which is rated medium-term OVERWEIGHT. China has also performed quite well for the Swiss franc-based equity investor. But here, the chart must break the overhead relative resistance for a new buy recommendation. All other indices are rated neutral or underweight. Interestingly enough, it appears that this lack of outperformance by the rest of the World is not really reflected in investors sentiment. Based on investors sentiment, it appears that global stocks are going through the roof. But, it is only the US stock markets. Its bullish sentiment is putting pressure on all investors who have remained cautious (which was not wrong in the case of the global stock markets). As I show on the next page, the next few weeks will show if the US stock market is blowing off, or if it registers another major top. September often marks the month when a major correction starts.