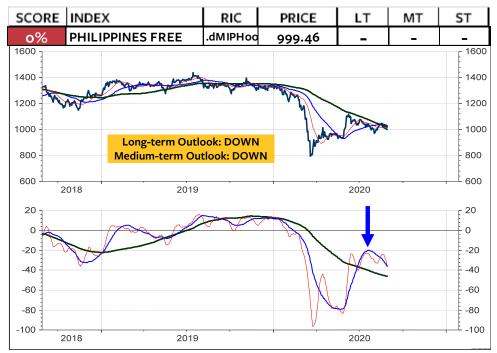

Switzerland**



### **MSCI RUSSIA in Russian rouble**



### MSCI RUSSIA relative to the MSCI AC World



#### **MSCI RUSSIA in Swiss franc**



### **MSCI RUSSIA in SFR relative to MSCI Switzerland**



#### **MSCI TURKEY** in Turkish lira



### MSCI TURKEY relative to the MSCI AC World



#### **MSCI TURKEY in Swiss franc**



### **MSCI TURKEY in SFR relative to MSCI Switzerland**



### **MSCI INDIA in Indian rupee**



### MSCI INDIA relative to the MSCI AC World



### **MSCI INDIA in Swiss franc**



### **MSCI INDIA in SFR relative to MSCI Switzerland**



### **MSCI INDONESIA in Rupiah**



### MSCI INDONESIA relative to the MSCI AC World



#### **MSCI INDONESIA in Swiss franc**



### **MSCI INDONESIA in SFR relative to MSCI Switzerland**



#### **MSCI PHILIPPINES in Peso**



### MSCI PHILIPPINES relative to the MSCI AC World



### **MSCI PHILIPPINES in Swiss franc**



### **MSCI PHILIPPINES in SFR relative to MSCI Switzerland**



#### **MSCI SOUTH KOREA in Won**



### MSCI SOUTH KOREA relative to the MSCI AC World



#### **MSCI SOUTH KOREA in Swiss franc**



### **MSCI SOUTH KOREA in SFR relative to MSCI Switzerland**



#### **MSCI TAIWAN** in Taiwanese dollar



### MSCI TAIWAN relative to the MSCI AC World



#### **MSCI TAIWAN in Swiss franc**



### **MSCI TAIWAN in SFR relative to MSCI Switzerland**



## Gold per Ounce in US dollar

Gold remains in a trading range between 1905 to 1860 and 1995 to 2055.

The secular uptrend (discussed last week) would gain momentum if 2055 and 2100 is broken. This would be the inflationary path.

The alternate vi