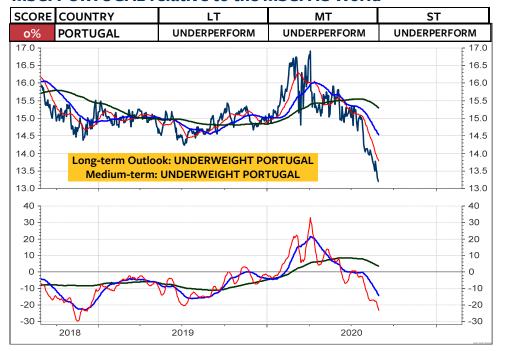

CI FRANCE in Euro**



### MSCI FRANCE relative to the MSCI AC World



#### **MSCI FRANCE in Swiss franc**



### **MSCI FRANCE in SFR relative to MSCI Switzerland**



#### **MSCI NETHERLANDS in Euro**



### MSCI NETHERLANDS relative to the MSCI AC World



### **MSCI NETHERLANDS in Swiss franc**



### **MSCI NETHERLANDS in SFR relative to MSCI Switzerland**



#### **MSCI ITALY in Euro**



### MSCI ITALY relative to the MSCI AC World



### **MSCI ITALY in Swiss franc**



### **MSCI ITALY in SFR relative to MSCI Switzerland**



#### **MSCI SPAIN in Euro**



### MSCI SPAIN relative to the MSCI AC World



#### **MSCI SPAIN in Swiss franc**



### **MSCI SPAIN in SFR relative to MSCI Switzerland**



#### **MSCI PORTUGAL in Euro**



### MSCI PORTUGAL relative to the MSCI AC World



#### **MSCI PORTUGAL in Swiss franc**



### **MSCI PORTUGAL in SFR relative to MSCI Switzerland**



#### **MSCI GREECE in Euro**



### MSCI GREECE relative to the MSCI AC World



#### **MSCI GREECE in Swiss franc**



### **MSCI GREECE in SFR relative to MSCI Switzerland**



#### **MSCI SWEDEN in Swedish krona**



### MSCI SWEDEN relative to the MSCI AC World



#### **MSCI SWEDEN in Swiss franc**



### **MSCI SWEDEN in SFR relative to MSCI Switzerland**



#### **MSCI NORWAY in Euro**



### MSCI NORWAY relative to the MSCI AC World



#### **MSCI NORWAY in Swiss franc**



### **MSCI NORWAY in SFR relative to MSCI Switzerland**



#### **MSCI HUNGARY in Forint**



### MSCI HUNGARY relative to the MSCI AC World



#### **MSCI HUNGARY in Swiss franc**



### **MSCI HUNGARY in SFR