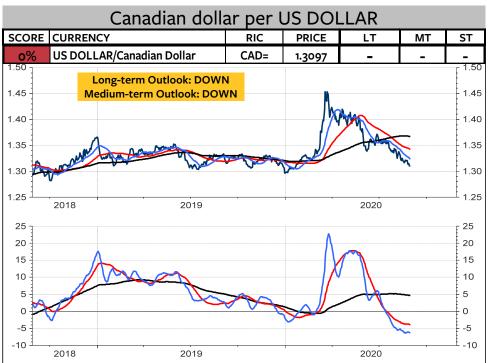

| 37             | 37          | 37          |     |                         | 37         | 37           | 37           |  |  |
| +      | 81%            | 73%         | 100%        |     | +                       | 62%        | 100%         | 100%         |  |  |

38%

100%

Swiss franc per US DOLLAR

| SCORE      | CURRENCY              | RIC  | PRICE  | LT | MT | ST |
|------------|-----------------------|------|--------|----|----|----|
| <b>o</b> % | US DOLLAR/Swiss Franc | CHF= | 0.9038 | -  | •  | -  |

Long-term Outlook: FLAT
Medium-term Outlook: DOWN

Breakdown or Reversal?

It would take a rise above 0.9150 and 0.9240 to negate an immediate breakdown. This would give preference to a bullish (deflationary) dollar outlook. A break of 0.90 to 0.8970 would signal 0.83 or lower.



























## Swiss franc per EURO

| SCORE CURRENCY |                 | RIC     | PRICE  | LT | MT | ST |
|----------------|-----------------|---------|--------|----|----|----|
| 56%            | Euro/SwissFranc | EURCHF= | 1.0764 | +  | do | 0  |

Long-term Outlook: UP
Medium-term Outlook: UP

The Euro is consolidating between 1.0850 to 1.0910 and 1.0690 to 1.06. Obviously, the next signals will be triggered if these levels are broken.



#### Disclaimer

Copyright © 2017, 2018, 2019 and 2020, FinChartOutlook GmbH, Rolf Bertschi, all rights reserved.

This Publication is designed for sophisticated money managers who are aware of the risk in securities investments and market forecasting. The analysis herein is based both on technical and cyclic readings and the recommendations