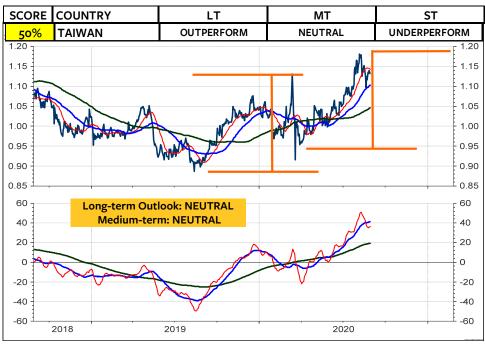

## MSCI Stock Market Indices (u=upgrade, d=downgrade)

The MSCI Switzerland measured relative to the MSCI World Index in local currencies and in Swiss franc has broken the major support levels and continue to underperform. This appears to be in contrast to my recommendation that Swiss franc-based equity investors should remain invested in Switzerland and not abroad. BUT, if you take a look at the relative performance of the global stock market indices, measured in Swiss franc (the two columns at the far right), the you see that it is only the US stock market, which is rated medium-term OVERWEIGHT. China has also performed quite well for the Swiss franc-based equity investor. But here, the chart must break the overhead relative resistance for a new buy recommendation. All other indices are rated neutral or underweight. Interestingly enough, it appears that this lack of outperformance by the rest of the World is not really reflected in investors sentiment. Based on investors sentiment, it appears that global stocks are going through the roof. But, it is only the US stock markets. Its bullish sentiment is putting pressure on all investors who have remained cautious (which was not wrong in the case of the global stock markets). As I show on the next page, the next few weeks will show if the US stock market is blowing off, or if it registers another major top. September often marks the month when a major correction starts.