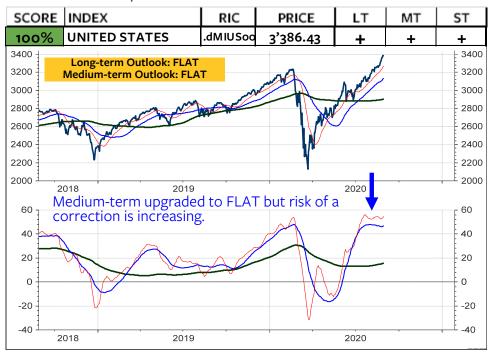

## S & P 500 Index

### (the enlarged chart is reprinted from my Chart Outlook of 30.9.2019)

I got the sell signal right in January 2018. I got the sell signal right in October 2018 and I got the sell signal right in February 2020. But, I was always late in turning bullish again. This year is not different. Following the decline in February and March 2020 I was looking for a 61.80% retracement (at 2950) to be followed by another medium-term downleg. But, the Index rose above 2950 and registered a new all-time high. Thus, I missed the rise from 2950 and have, in the past few weeks, lifted the possible target level from which the correction should take over. Thus, it seems that I have not believed in my own forecast from a year ago (30.9.2019), when I projected a major upleg in the S&P 500 Index to around 4200 by the year 2024. There were and there still are some reasons, why I don't think that the S&P will rise to 4200 in a straight line from here. Sentiment indicators are stretched, mirroring the euphoria in some selected US stocks. Also, many of the US stock market indices outside the Nasdag and the S&P500 Index remain below their February highs.

61.8%

l2021

1970

2020

1960

3500 3400 3300

3200 3100 3000

2900

2800 2700 2600

2100

1980

1990

2000

S&P 500 INDEX

Moreover, the performance of the rest of the World has lagged the US stock market.

From here on, seasonality will become another argument to look for a set back. BUT, if my forecast of 4200 is the one, which the market is tracking, or, if another major top will be registered at the upper trendline of the Expanding Wedge (inset chart at left), will be seen in the next few weeks.

For now, I stick to my outlook ratings (long-term flat and medium-term down)

2010

2020

31 August 2020

2018

1950

2019

2017