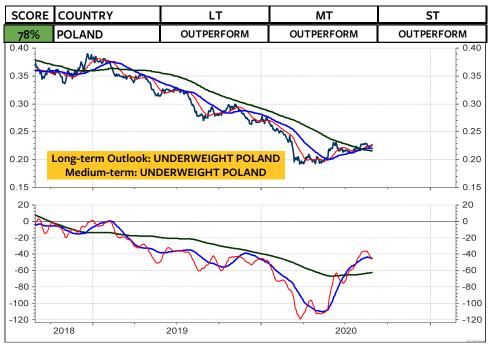

franc**



### **MSCI GREECE in SFR relative to MSCI Switzerland**



#### **MSCI SWEDEN in Swedish krona**



### MSCI SWEDEN relative to the MSCI AC World



#### **MSCI SWEDEN in Swiss franc**



### **MSCI SWEDEN in SFR relative to MSCI Switzerland**



#### **MSCI NORWAY in Euro**



### MSCI NORWAY relative to the MSCI AC World



#### **MSCI NORWAY in Swiss franc**



### **MSCI NORWAY in SFR relative to MSCI Switzerland**



#### **MSCI HUNGARY in Forint**



### MSCI HUNGARY relative to the MSCI AC World



#### **MSCI HUNGARY in Swiss franc**



### **MSCI HUNGARY in SFR relative to MSCI Switzerland**



#### **MSCI POLAND in Euro**



### MSCI POLAND relative to the MSCI AC World



#### **MSCI POLAND in Swiss franc**



### **MSCI POLAND in SFR relative to MSCI Switzerland**



## Nikkei 225 Index continuous Future

The Nikkei will trigger a medium-term sell signal if 22350 and 21950 is broken. Long-term support is at 22200 to 21400.



Bertschis Chart Outlook 31.08.2020

23

#### **MSCI JAPAN in Yen**



### MSCI JAPAN relative to the MSCI AC World



#### **MSCI JAPAN in Swiss franc**



### **MSCI JAPAN in SFR relative to MSCI Switzerland**



#### **MSCI AUSTRALIA in Australian dollar**



#### MSCI AUSTRALIA relative to the MSCI AC World



#### **MSCI AUSTRALIA in Swiss franc**



### **MSCI AUSTRALIA in SFR relative to MSCI Switzerland**



### **MSCI HONG KONG in Hong Kong dollar**



### MSCI HONG KONG relative to the MSCI AC World



#### **MSCI HONG KONG in Swiss franc**



### **MSCI HONG KONG in SFR relative to MSCI Switzerland**



### **MSCI SING