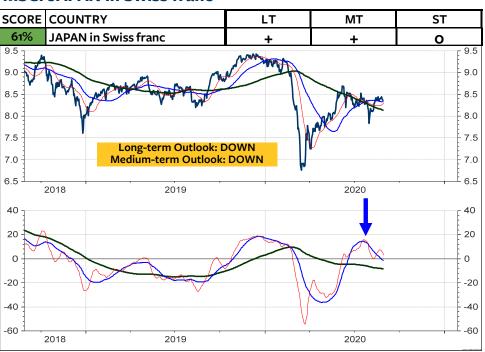

## MSCI Stock Market Indices (u=upgrade, d=downgrade)

The MSCI Switzerland measured relative to the MSCI World Index in local currencies and in Swiss franc has broken the major support levels and continue to underperform. This appears to be in contrast to my recommendation that Swiss franc-based equity investors should remain invested in Switzerland and not abroad. BUT, if you take a look at the relative performance of the global stock market indices, measured in Swiss franc (the two columns at the far right), the you see that it is only the US stock market, which is rated medium-term OVERWEIGHT. China has also performed quite well for the Swiss franc-based equity investor. But here, the chart must break the overhead relative resistance for a new buy recommendation. All other indices are rated neutral or underweight. Interestingly enough, it appears that this lack of outperformance by the rest of the World is not really reflected in investors sentiment. Based on investors sentiment, it appears that global stocks are going through the roof. But, it is only the US stock markets. Its bullish sentiment is putting pressure on all investors who have remained cautious (which was not wrong in the case of the global stock markets). As I show on the next page, the next few weeks will show if the US stock market is blowing off, or if it registers another major top. September often marks the month when a major correction starts.