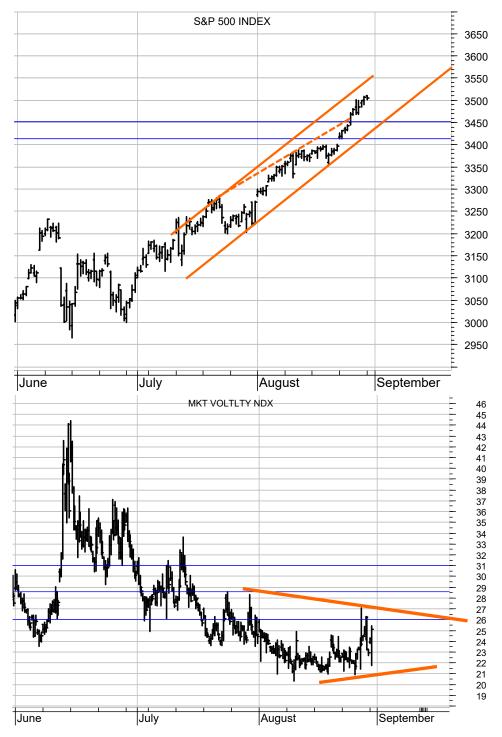

### (the enlarged chart is reprinted from my Chart Outlook of 30.9.2019)

I got the sell signal right in January 2018. I got the sell signal right in October 2018 and I got the sell signal right in February 2020. But, I was always late in turning bullish again. This year is not different. Following the decline in February and March 2020 I was looking for a 61.80% retracement (at 2950) to be followed by another medium-term downleg. But, the Index rose above 2950 and registered a new all-time high. Thus, I missed the rise from 2950 and have, in the past few weeks, lifted the possible target level from which the correction should take over. Thus, it seems that I have not believed in my own forecast from a year ago (30.9.2019), when I projected a major upleg in the S&P 500 Index to around 4200 by the year 2024. There were and there still are some reasons, why I don't think that the S&P will rise to 4200 in a straight line from here. Sentiment indicators are stretched, mirroring the euphoria in some selected US stocks. Also, many of the US stock market indices outside the Nasdag and the S&P500 Index remain below their February highs.

2800 2700 2600

2100

1980

1990

2000

S&P 500 INDEX

Moreover, the performance of the rest of the World has lagged the US stock market.

From here on, seasonality will become another argument to look for a set back. BUT, if my forecast of 4200 is the one, which the market is tracking, or, if another major top will be registered at the upper trendline of the Expanding Wedge (inset chart at left), will be seen in the next few weeks.

For now, I stick to my outlook ratings (long-term flat and medium-term down)

2010

2020

31 August 2020

2018

1950

2019

2017