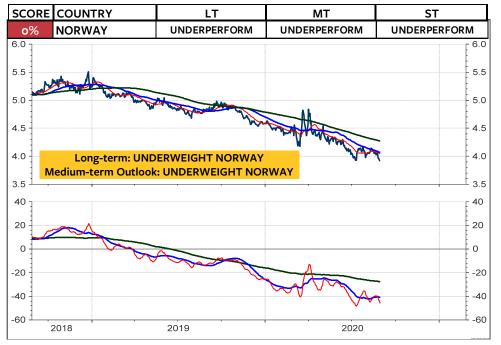

## MSCI Stock Market Indices (u=upgrade, d=downgrade)

The MSCI Switzerland measured relative to the MSCI World Index in local currencies and in Swiss franc has broken the major support levels and continue to underperform. This appears to be in contrast to my recommendation that Swiss franc-based equity investors should remain invested in Switzerland and not abroad. BUT, if you take a look at the relative performance of the global stock market indices, measured in Swiss franc (the two columns at the far right), the you see that it is only the US stock market, which is rated medium-term OVERWEIGHT. China has also performed quite well for the Swiss franc-based equity investor. But here, the chart must break the overhead relative resistance for a new buy recommendation. All other indices are rated neutral or underweight. Interestingly enough, it appears that this lack of outperformance by the rest of the World is not really reflected in investors sentiment. Based on investors sentiment, it appears that global stocks are going through the roof. But, it is only the US stock markets. Its bullish sentiment is putting pressure on all investors who have remained cautious (which was not wrong in the case of the global stock markets). As I show on the next page, the next few weeks will show if the US stock market is blowing off, or if it registers another major top. September often marks the month when a major correction starts.