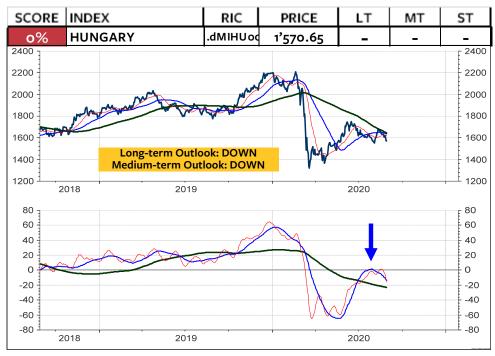

## MSCI Stock Market Indices (u=upgrade, d=downgrade)

The MSCI Switzerland measured relative to the MSCI World Index in local currencies and in Swiss franc has broken the major support levels and continue to underperform. This appears to be in contrast to my recommendation that Swiss franc-based equity investors should remain invested in Switzerland and not abroad. BUT, if you take a look at the relative performance of the global stock market indices, measured in Swiss franc (the two columns at the far right), the you see that it is only the US stock market, which is rated medium-term OVERWEIGHT. China has also performed quite well for the Swiss franc-based equity investor. But here, the chart must break the overhead relative resistance for a new buy recommendation. All other indices are rated neutral or underweight. Interestingly enough, it appears that this lack of outperformance by the rest of the World is not really reflected in investors sentiment. Based on investors sentiment, it appears that global stocks are going through the roof. But, it is only the US stock markets. Its bullish sentiment is putting pressure on all investors who have remained cautious (which was not wrong in the case of the global stock markets). As I show on the next page, the next few weeks will show if the US stock market is blowing off, or if it registers another major top. September often marks the month when a major correction starts.