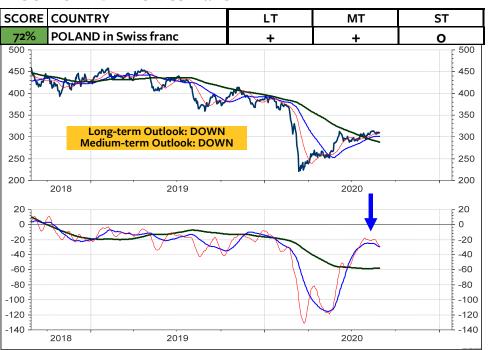

elative to the MSCI AC World



#### **MSCI GREECE in Swiss franc**



### **MSCI GREECE in SFR relative to MSCI Switzerland**



#### **MSCI SWEDEN in Swedish krona**



### MSCI SWEDEN relative to the MSCI AC World



#### **MSCI SWEDEN in Swiss franc**



### **MSCI SWEDEN in SFR relative to MSCI Switzerland**



#### **MSCI NORWAY in Euro**



### MSCI NORWAY relative to the MSCI AC World



#### **MSCI NORWAY in Swiss franc**



### **MSCI NORWAY in SFR relative to MSCI Switzerland**



#### **MSCI HUNGARY in Forint**



### MSCI HUNGARY relative to the MSCI AC World



#### **MSCI HUNGARY in Swiss franc**



### **MSCI HUNGARY in SFR relative to MSCI Switzerland**



#### **MSCI POLAND in Euro**



### MSCI POLAND relative to the MSCI AC World



#### **MSCI POLAND in Swiss franc**



### **MSCI POLAND in SFR relative to MSCI Switzerland**



## Nikkei 225 Index continuous Future

The Nikkei will trigger a medium-term sell signal if 22350 and 21950 is broken. Long-term support is at 22200 to 21400.



Bertschis Chart Outlook 31.08.2020

23

#### **MSCI JAPAN in Yen**



### MSCI JAPAN relative to the MSCI AC World



#### **MSCI JAPAN in Swiss franc**



### **MSCI JAPAN in SFR relative to MSCI Switzerland**



#### **MSCI AUSTRALIA in Australian dollar**



#### MSCI AUSTRALIA relative to the MSCI AC World



#### **MSCI AUSTRALIA in Swiss franc**



### **MSCI AUSTRALIA in SFR relative to MSCI Switzerland**



### **MSCI HONG KONG in Hong Kong dollar**



### MSCI HONG KONG relative to the MSCI AC World



#### **MSCI HONG KONG in Swiss franc**



### **MSCI HONG KO