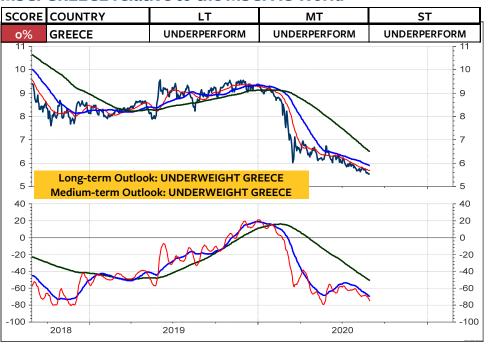

ETHERLANDS in Euro**



### MSCI NETHERLANDS relative to the MSCI AC World



### **MSCI NETHERLANDS in Swiss franc**



### **MSCI NETHERLANDS in SFR relative to MSCI Switzerland**



#### **MSCI ITALY in Euro**



### MSCI ITALY relative to the MSCI AC World



### **MSCI ITALY in Swiss franc**



### **MSCI ITALY in SFR relative to MSCI Switzerland**



#### **MSCI SPAIN in Euro**



### MSCI SPAIN relative to the MSCI AC World



#### **MSCI SPAIN in Swiss franc**



### **MSCI SPAIN in SFR relative to MSCI Switzerland**



#### **MSCI PORTUGAL in Euro**



### MSCI PORTUGAL relative to the MSCI AC World



#### **MSCI PORTUGAL in Swiss franc**



### **MSCI PORTUGAL in SFR relative to MSCI Switzerland**



#### **MSCI GREECE in Euro**



### MSCI GREECE relative to the MSCI AC World



#### **MSCI GREECE in Swiss franc**



### **MSCI GREECE in SFR relative to MSCI Switzerland**



#### **MSCI SWEDEN in Swedish krona**



### MSCI SWEDEN relative to the MSCI AC World



#### **MSCI SWEDEN in Swiss franc**



### **MSCI SWEDEN in SFR relative to MSCI Switzerland**



#### **MSCI NORWAY in Euro**



### MSCI NORWAY relative to the MSCI AC World



#### **MSCI NORWAY in Swiss franc**



### **MSCI NORWAY in SFR relative to MSCI Switzerland**



#### **MSCI HUNGARY in Forint**



### MSCI HUNGARY relative to the MSCI AC World



#### **MSCI HUNGARY in Swiss franc**



### **MSCI HUNGARY in SFR relative to MSCI Switzerland**



#### **MSCI POLAND in Euro**



### MSCI POLAND relative to the MSCI AC World



#### **MSCI POLAND in Swiss franc**



### **MSCI POLAND in SFR rel