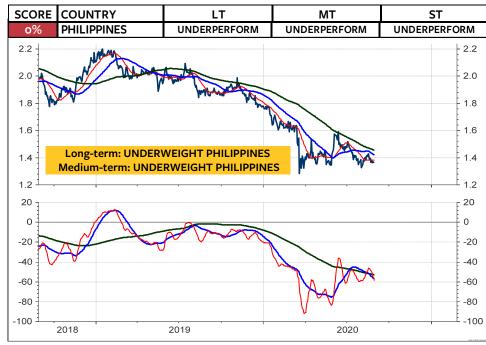

## MSCI Stock Market Indices (u=upgrade, d=downgrade)

The MSCI Switzerland measured relative to the MSCI World Index in local currencies and in Swiss franc has broken the major support levels and continue to underperform. This appears to be in contrast to my recommendation that Swiss franc-based equity investors should remain invested in Switzerland and not abroad. BUT, if you take a look at the relative performance of the global stock market indices, measured in Swiss franc (the two columns at the far right), the you see that it is only the US stock market, which is rated medium-term OVERWEIGHT. China has also performed quite well for the Swiss franc-based equity investor. But here, the chart must break the overhead relative resistance for a new buy recommendation. All other indices are rated neutral or underweight. Interestingly enough, it appears that this lack of outperformance by the rest of the World is not really reflected in investors sentiment. Based on investors sentiment, it appears that global stocks are going through the roof. But, it is only the US stock markets. Its bullish sentiment is putting pressure on all investors who have remained cautious (which was not wrong in the case of the global stock markets). As I show on the next page, the next few weeks will show if the US stock market is blowing off, or if it registers another major top. September often marks the month when a major correction starts.