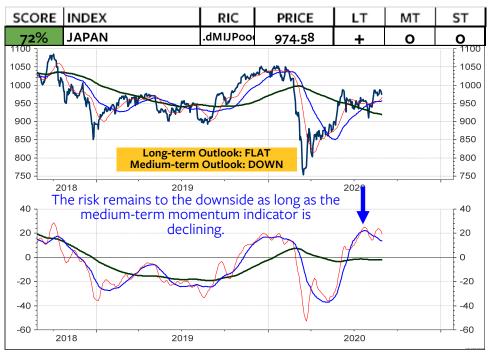

e to MSCI Switzerland**



#### **MSCI NORWAY in Euro**



### MSCI NORWAY relative to the MSCI AC World



#### **MSCI NORWAY in Swiss franc**



### **MSCI NORWAY in SFR relative to MSCI Switzerland**



#### **MSCI HUNGARY in Forint**



### MSCI HUNGARY relative to the MSCI AC World



#### **MSCI HUNGARY in Swiss franc**



### **MSCI HUNGARY in SFR relative to MSCI Switzerland**



#### **MSCI POLAND in Euro**



### MSCI POLAND relative to the MSCI AC World



#### **MSCI POLAND in Swiss franc**



### **MSCI POLAND in SFR relative to MSCI Switzerland**



## Nikkei 225 Index continuous Future

The Nikkei will trigger a medium-term sell signal if 22350 and 21950 is broken. Long-term support is at 22200 to 21400.



Bertschis Chart Outlook 31.08.2020

23

#### **MSCI JAPAN in Yen**



### MSCI JAPAN relative to the MSCI AC World



#### **MSCI JAPAN in Swiss franc**



### **MSCI JAPAN in SFR relative to MSCI Switzerland**



#### **MSCI AUSTRALIA in Australian dollar**



#### MSCI AUSTRALIA relative to the MSCI AC World



#### **MSCI AUSTRALIA in Swiss franc**



### **MSCI AUSTRALIA in SFR relative to MSCI Switzerland**



### **MSCI HONG KONG in Hong Kong dollar**



### MSCI HONG KONG relative to the MSCI AC World



#### **MSCI HONG KONG in Swiss franc**



### **MSCI HONG KONG in SFR relative to MSCI Switzerland**



### **MSCI SINGAPORE in Singapore dollar**



#### MSCI SINGAPORE relative to the MSCI AC World



#### **MSCI SINGAPORE** in Swiss franc



### **MSCI SINGAPORE in SFR relative to MSCI Switzerland**



### **MSCI CHINA in Chinese yuan**



#### M