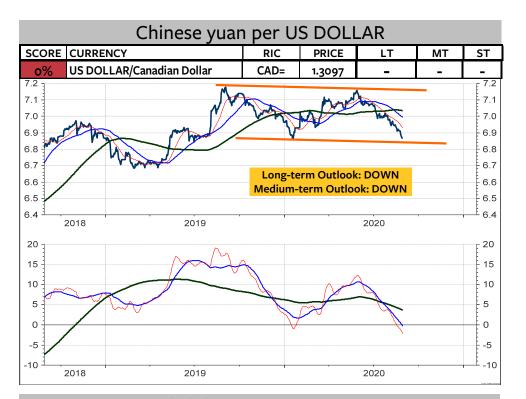

37             | 37          | 37          |     |                         | 37         | 37           | 37           |  |  |
| +      | 81%            | 73%         | 100%        |     | +                       | 62%        | 100%         | 100%         |  |  |

38%

100%

Swiss franc per US DOLLAR

| SCORE      | CURRENCY              | RIC  | PRICE  | LT | MT | ST |
|------------|-----------------------|------|--------|----|----|----|
| <b>o</b> % | US DOLLAR/Swiss Franc | CHF= | 0.9038 | -  | •  | -  |

Long-term Outlook: FLAT
Medium-term Outlook: DOWN

Breakdown or Reversal?

It would take a rise above 0.9150 and 0.9240 to negate an immediate breakdown. This would give preference to a bullish (deflationary) dollar outlook. A break of 0.90 to 0.8970 would signal 0.83 or lower.



























## Swiss franc per EURO

| SCORE CURRENCY |                 | RIC     | PRICE  | LT | MT | ST |
|----------------|-----------------|---------|--------|----|----|----|
| 56%            | Euro/SwissFranc | EURCHF= | 1.0764 | +  | do | 0  |

Long-term Outlook: UP
Medium-term Outlook: UP

The Euro is consolidating between 1.0850 to 1.0910 and 1.0690 to 1.06. Obviously, the next signals will be triggered if these levels are broken.



#### Disclaimer

Copyright © 2017, 2018, 2019 and 2020, FinChartOutlook GmbH, Rolf Bertschi, all rights reserved.

This Publication is designed for sophisticated money managers who are aware of the risk in securities investments and market forecasting. The analysis herein is based both on technical and cyclic readings and the recommendations re