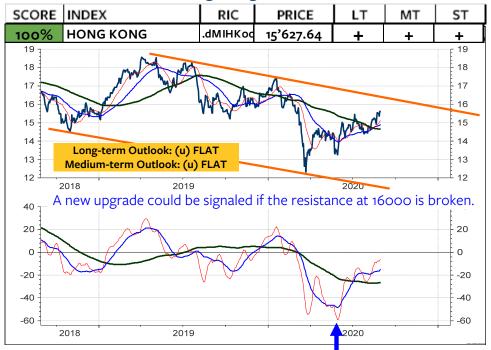

## MSCI Stock Market Indices (u=upgrade, d=downgrade)

The MSCI Switzerland measured relative to the MSCI World Index in local currencies and in Swiss franc has broken the major support levels and continue to underperform. This appears to be in contrast to my recommendation that Swiss franc-based equity investors should remain invested in Switzerland and not abroad. BUT, if you take a look at the relative performance of the global stock market indices, measured in Swiss franc (the two columns at the far right), the you see that it is only the US stock market, which is rated medium-term OVERWEIGHT. China has also performed quite well for the Swiss franc-based equity investor. But here, the chart must break the overhead relative resistance for a new buy recommendation. All other indices are rated neutral or underweight. Interestingly enough, it appears that this lack of outperformance by the rest of the World is not really reflected in investors sentiment. Based on investors sentiment, it appears that global stocks are going through the roof. But, it is only the US stock markets. Its bullish sentiment is putting pressure on all investors who have remained cautious (which was not wrong in the case of the global stock markets). As I show on the next page, the next few weeks will show if the US stock market is blowing off, or if it registers another major top. September often marks the month when a major correction starts.