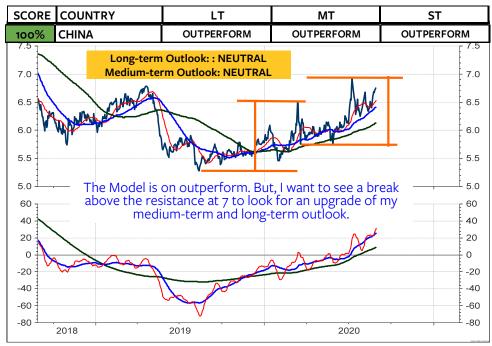

## MSCI Stock Market Indices (u=upgrade, d=downgrade)

The MSCI Switzerland measured relative to the MSCI World Index in local currencies and in Swiss franc has broken the major support levels and continue to underperform. This appears to be in contrast to my recommendation that Swiss franc-based equity investors should remain invested in Switzerland and not abroad. BUT, if you take a look at the relative performance of the global stock market indices, measured in Swiss franc (the two columns at the far right), the you see that it is only the US stock market, which is rated medium-term OVERWEIGHT. China has also performed quite well for the Swiss franc-based equity investor. But here, the chart must break the overhead relative resistance for a new buy recommendation. All other indices are rated neutral or underweight. Interestingly enough, it appears that this lack of outperformance by the rest of the World is not really reflected in investors sentiment. Based on investors sentiment, it appears that global stocks are going through the roof. But, it is only the US stock markets. Its bullish sentiment is putting pressure on all investors who have remained cautious (which was not wrong in the case of the global stock markets). As I show on the next page, the next few weeks will show if the US stock market is blowing off, or if it registers another major top. September often marks the month when a major correction starts.