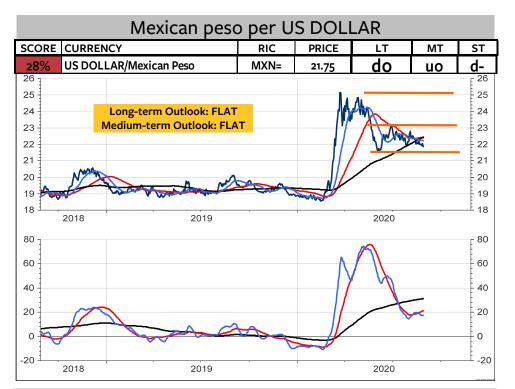

| 37          | 37          |     |                         | 37         | 37           | 37           |  |  |
| +      | 81%            | 73%         | 100%        |     | +                       | 62%        | 100%         | 100%         |  |  |

38%

100%

Swiss franc per US DOLLAR

| SCORE      | CURRENCY              | RIC  | PRICE  | LT | MT | ST |
|------------|-----------------------|------|--------|----|----|----|
| <b>o</b> % | US DOLLAR/Swiss Franc | CHF= | 0.9038 | -  | •  | -  |

Long-term Outlook: FLAT
Medium-term Outlook: DOWN

Breakdown or Reversal?

It would take a rise above 0.9150 and 0.9240 to negate an immediate breakdown. This would give preference to a bullish (deflationary) dollar outlook. A break of 0.90 to 0.8970 would signal 0.83 or lower.



























## Swiss franc per EURO

| SCORE CURRENCY |                 | RIC     | PRICE  | LT | MT | ST |
|----------------|-----------------|---------|--------|----|----|----|
| 56%            | Euro/SwissFranc | EURCHF= | 1.0764 | +  | do | 0  |

Long-term Outlook: UP
Medium-term Outlook: UP

The Euro is consolidating between 1.0850 to 1.0910 and 1.0690 to 1.06. Obviously, the next signals will be triggered if these levels are broken.



#### Disclaimer

Copyright © 2017, 2018, 2019 and 2020, FinChartOutlook GmbH, Rolf Bertschi, all rights reserved.

This Publication is designed for sophisticated money managers who are aware of the risk in securities investments and market forecasting. The analysis herein is based both on technical and cyclic readings and the recommendations represent