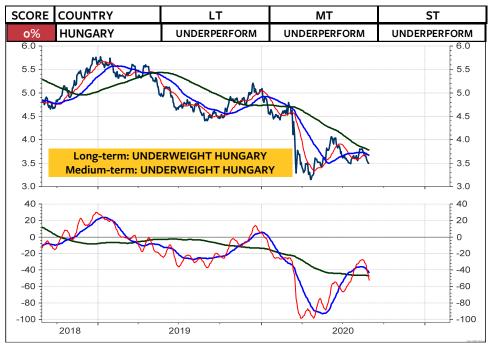

ranc**



### **MSCI PORTUGAL in SFR relative to MSCI Switzerland**



#### **MSCI GREECE in Euro**



### MSCI GREECE relative to the MSCI AC World



#### **MSCI GREECE in Swiss franc**



### **MSCI GREECE in SFR relative to MSCI Switzerland**



#### **MSCI SWEDEN in Swedish krona**



### MSCI SWEDEN relative to the MSCI AC World



#### **MSCI SWEDEN in Swiss franc**



### **MSCI SWEDEN in SFR relative to MSCI Switzerland**



#### **MSCI NORWAY in Euro**



### MSCI NORWAY relative to the MSCI AC World



#### **MSCI NORWAY in Swiss franc**



### **MSCI NORWAY in SFR relative to MSCI Switzerland**



#### **MSCI HUNGARY in Forint**



### MSCI HUNGARY relative to the MSCI AC World



#### **MSCI HUNGARY in Swiss franc**



### **MSCI HUNGARY in SFR relative to MSCI Switzerland**



#### **MSCI POLAND in Euro**



### MSCI POLAND relative to the MSCI AC World



#### **MSCI POLAND in Swiss franc**



### **MSCI POLAND in SFR relative to MSCI Switzerland**



## Nikkei 225 Index continuous Future

The Nikkei will trigger a medium-term sell signal if 22350 and 21950 is broken. Long-term support is at 22200 to 21400.



Bertschis Chart Outlook 31.08.2020

23

#### **MSCI JAPAN in Yen**



### MSCI JAPAN relative to the MSCI AC World



#### **MSCI JAPAN in Swiss franc**



### **MSCI JAPAN in SFR relative to MSCI Switzerland**



#### **MSCI AUSTRALIA in Australian dollar**



#### MSCI AUSTRALIA relative to the MSCI AC World



#### **MSCI AUSTRALIA in Swiss franc**



### **MSCI AUSTRALIA in SFR relative to MSCI Switzerland**



### **MSCI HONG KONG in Hong Kong doll