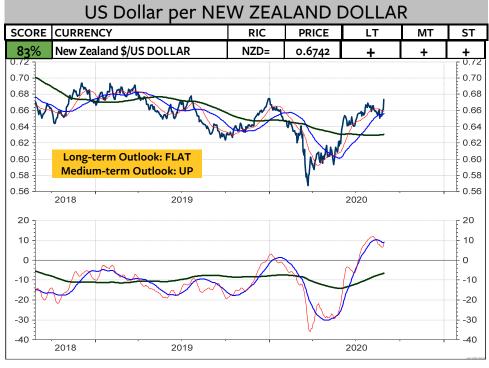

37          | 37          |     |                         | 37         | 37           | 37           |  |  |
| +      | 81%            | 73%         | 100%        |     | +                       | 62%        | 100%         | 100%         |  |  |

38%

100%

Swiss franc per US DOLLAR

| SCORE      | CURRENCY              | RIC  | PRICE  | LT | MT | ST |
|------------|-----------------------|------|--------|----|----|----|
| <b>o</b> % | US DOLLAR/Swiss Franc | CHF= | 0.9038 | -  | •  | -  |

Long-term Outlook: FLAT
Medium-term Outlook: DOWN

Breakdown or Reversal?

It would take a rise above 0.9150 and 0.9240 to negate an immediate breakdown. This would give preference to a bullish (deflationary) dollar outlook. A break of 0.90 to 0.8970 would signal 0.83 or lower.



























## Swiss franc per EURO

| SCORE CURRENCY |                 | RIC     | PRICE  | LT | MT | ST |
|----------------|-----------------|---------|--------|----|----|----|
| 56%            | Euro/SwissFranc | EURCHF= | 1.0764 | +  | do | 0  |

Long-term Outlook: UP
Medium-term Outlook: UP

The Euro is consolidating between 1.0850 to 1.0910 and 1.0690 to 1.06. Obviously, the next signals will be triggered if these levels are broken.



#### Disclaimer

Copyright © 2017, 2018, 2019 and 2020, FinChartOutlook GmbH, Rolf Bertschi, all rights reserved.

This Publication is designed for sophisticated money managers who are aware of the risk in securities investments and market forecasting. The analysis herein is based both on technical and cyclic readings and the recommendations represent the opinio