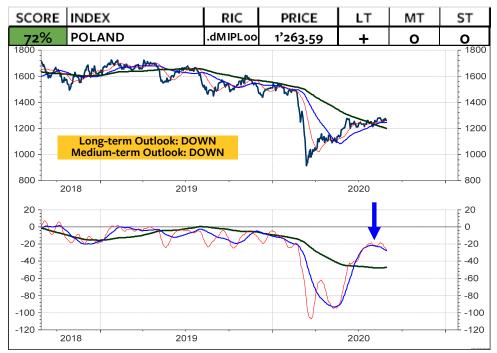

SFR relative to MSCI Switzerland**



#### **MSCI GREECE in Euro**



### MSCI GREECE relative to the MSCI AC World



#### **MSCI GREECE in Swiss franc**



### **MSCI GREECE in SFR relative to MSCI Switzerland**



#### **MSCI SWEDEN in Swedish krona**



### MSCI SWEDEN relative to the MSCI AC World



#### **MSCI SWEDEN in Swiss franc**



### **MSCI SWEDEN in SFR relative to MSCI Switzerland**



#### **MSCI NORWAY in Euro**



### MSCI NORWAY relative to the MSCI AC World



#### **MSCI NORWAY in Swiss franc**



### **MSCI NORWAY in SFR relative to MSCI Switzerland**



#### **MSCI HUNGARY in Forint**



### MSCI HUNGARY relative to the MSCI AC World



#### **MSCI HUNGARY in Swiss franc**



### **MSCI HUNGARY in SFR relative to MSCI Switzerland**



#### **MSCI POLAND in Euro**



### MSCI POLAND relative to the MSCI AC World



#### **MSCI POLAND in Swiss franc**



### **MSCI POLAND in SFR relative to MSCI Switzerland**



## Nikkei 225 Index continuous Future

The Nikkei will trigger a medium-term sell signal if 22350 and 21950 is broken. Long-term support is at 22200 to 21400.



Bertschis Chart Outlook 31.08.2020

23

#### **MSCI JAPAN in Yen**



### MSCI JAPAN relative to the MSCI AC World



#### **MSCI JAPAN in Swiss franc**



### **MSCI JAPAN in SFR relative to MSCI Switzerland**



#### **MSCI AUSTRALIA in Australian dollar**



#### MSCI AUSTRALIA relative to the MSCI AC World



#### **MSCI AUSTRALIA in Swiss franc**



### **MSCI AUSTRALIA in SFR relative to MSCI Switzerland**



### **MSCI HONG KONG in Hong Kong dollar**



### MSCI HONG KONG relat