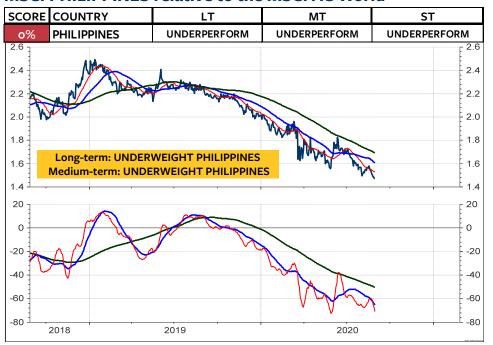

## MSCI Stock Market Indices (u=upgrade, d=downgrade)

The MSCI Switzerland measured relative to the MSCI World Index in local currencies and in Swiss franc has broken the major support levels and continue to underperform. This appears to be in contrast to my recommendation that Swiss franc-based equity investors should remain invested in Switzerland and not abroad. BUT, if you take a look at the relative performance of the global stock market indices, measured in Swiss franc (the two columns at the far right), the you see that it is only the US stock market, which is rated medium-term OVERWEIGHT. China has also performed quite well for the Swiss franc-based equity investor. But here, the chart must break the overhead relative resistance for a new buy recommendation. All other indices are rated neutral or underweight. Interestingly enough, it appears that this lack of outperformance by the rest of the World is not really reflected in investors sentiment. Based on investors sentiment, it appears that global stocks are going through the roof. But, it is only the US stock markets. Its bullish sentiment is putting pressure on all investors who have remained cautious (which was not wrong in the case of the global stock markets). As I show on the next page, the next few weeks will show if the US stock market is blowing off, or if it registers another major top. September often marks the month when a major correction starts.