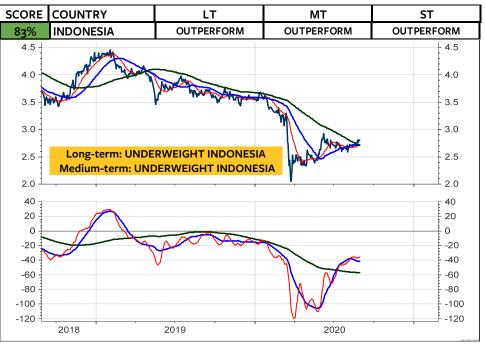

## MSCI Stock Market Indices (u=upgrade, d=downgrade)

The MSCI Switzerland measured relative to the MSCI World Index in local currencies and in Swiss franc has broken the major support levels and continue to underperform. This appears to be in contrast to my recommendation that Swiss franc-based equity investors should remain invested in Switzerland and not abroad. BUT, if you take a look at the relative performance of the global stock market indices, measured in Swiss franc (the two columns at the far right), the you see that it is only the US stock market, which is rated medium-term OVERWEIGHT. China has also performed quite well for the Swiss franc-based equity investor. But here, the chart must break the overhead relative resistance for a new buy recommendation. All other indices are rated neutral or underweight. Interestingly enough, it appears that this lack of outperformance by the rest of the World is not really reflected in investors sentiment. Based on investors sentiment, it appears that global stocks are going through the roof. But, it is only the US stock markets. Its bullish sentiment is putting pressure on all investors who have remained cautious (which was not wrong in the case of the global stock markets). As I show on the next page, the next few weeks will show if the US stock market is blowing off, or if it registers another major top. September often marks the month when a major correction starts.