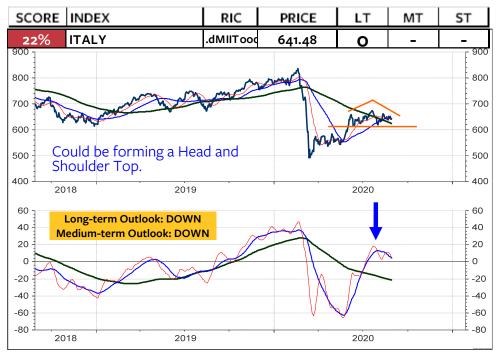

## MSCI Stock Market Indices (u=upgrade, d=downgrade)

The MSCI Switzerland measured relative to the MSCI World Index in local currencies and in Swiss franc has broken the major support levels and continue to underperform. This appears to be in contrast to my recommendation that Swiss franc-based equity investors should remain invested in Switzerland and not abroad. BUT, if you take a look at the relative performance of the global stock market indices, measured in Swiss franc (the two columns at the far right), the you see that it is only the US stock market, which is rated medium-term OVERWEIGHT. China has also performed quite well for the Swiss franc-based equity investor. But here, the chart must break the overhead relative resistance for a new buy recommendation. All other indices are rated neutral or underweight. Interestingly enough, it appears that this lack of outperformance by the rest of the World is not really reflected in investors sentiment. Based on investors sentiment, it appears that global stocks are going through the roof. But, it is only the US stock markets. Its bullish sentiment is putting pressure on all investors who have remained cautious (which was not wrong in the case of the global stock markets). As I show on the next page, the next few weeks will show if the US stock market is blowing off, or if it registers another major top. September often marks the month when a major correction starts.