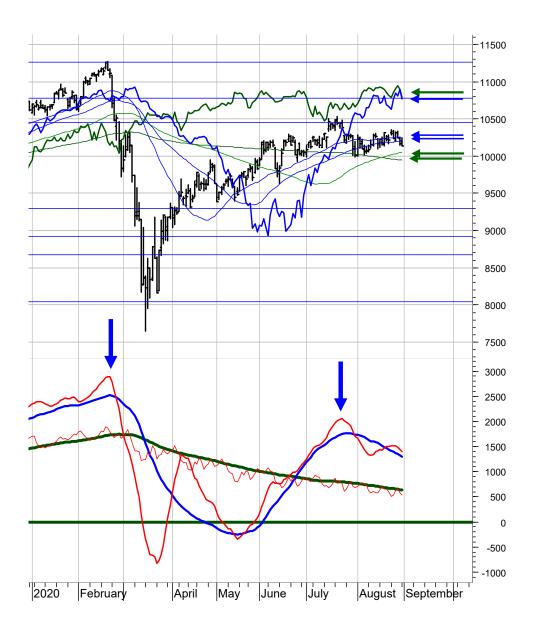

## MSCI Stock Market Indices (u=upgrade, d=downgrade)

The MSCI Switzerland measured relative to the MSCI World Index in local currencies and in Swiss franc has broken the major support levels and continue to underperform. This appears to be in contrast to my recommendation that Swiss franc-based equity investors should remain invested in Switzerland and not abroad. BUT, if you take a look at the relative performance of the global stock market indices, measured in Swiss franc (the two columns at the far right), the you see that it is only the US stock market, which is rated medium-term OVERWEIGHT. China has also performed quite well for the Swiss franc-based equity investor. But here, the chart must break the overhead relative resistance for a new buy recommendation. All other indices are rated neutral or underweight. Interestingly enough, it appears that this lack of outperformance by the rest of the World is not really reflected in investors sentiment. Based on investors sentiment, it appears that global stocks are going through the roof. But, it is only the US stock markets. Its bullish sentiment is putting pressure on all investors who have remained cautious (which was not wrong in the case of the global stock markets). As I show on the next page, the next few weeks will show if the US stock market is blowing off, or if it registers another major top. September often marks the month when a major correction starts.