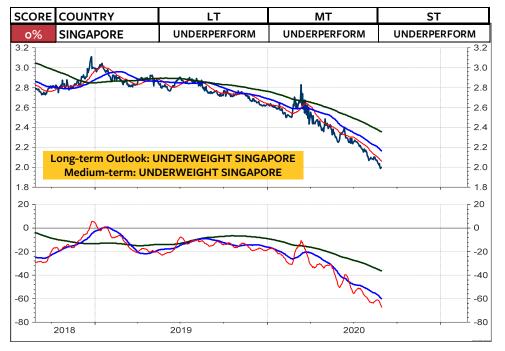

## MSCI Stock Market Indices (u=upgrade, d=downgrade)

The MSCI Switzerland measured relative to the MSCI World Index in local currencies and in Swiss franc has broken the major support levels and continue to underperform. This appears to be in contrast to my recommendation that Swiss franc-based equity investors should remain invested in Switzerland and not abroad. BUT, if you take a look at the relative performance of the global stock market indices, measured in Swiss franc (the two columns at the far right), the you see that it is only the US stock market, which is rated medium-term OVERWEIGHT. China has also performed quite well for the Swiss franc-based equity investor. But here, the chart must break the overhead relative resistance for a new buy recommendation. All other indices are rated neutral or underweight. Interestingly enough, it appears that this lack of outperformance by the rest of the World is not really reflected in investors sentiment. Based on investors sentiment, it appears that global stocks are going through the roof. But, it is only the US stock markets. Its bullish sentiment is putting pressure on all investors who have remained cautious (which was not wrong in the case of the global stock markets). As I show on the next page, the next few weeks will show if the US stock market is blowing off, or if it registers another major top. September often marks the month when a major correction starts.