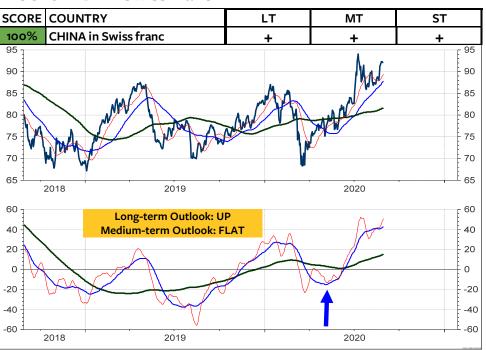

## MSCI Stock Market Indices (u=upgrade, d=downgrade)

The MSCI Switzerland measured relative to the MSCI World Index in local currencies and in Swiss franc has broken the major support levels and continue to underperform. This appears to be in contrast to my recommendation that Swiss franc-based equity investors should remain invested in Switzerland and not abroad. BUT, if you take a look at the relative performance of the global stock market indices, measured in Swiss franc (the two columns at the far right), the you see that it is only the US stock market, which is rated medium-term OVERWEIGHT. China has also performed quite well for the Swiss franc-based equity investor. But here, the chart must break the overhead relative resistance for a new buy recommendation. All other indices are rated neutral or underweight. Interestingly enough, it appears that this lack of outperformance by the rest of the World is not really reflected in investors sentiment. Based on investors sentiment, it appears that global stocks are going through the roof. But, it is only the US stock markets. Its bullish sentiment is putting pressure on all investors who have remained cautious (which was not wrong in the case of the global stock markets). As I show on the next page, the next few weeks will show if the US stock market is blowing off, or if it registers another major top. September often marks the month when a major correction starts.