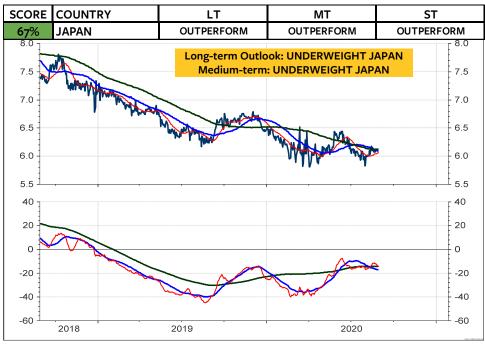

## MSCI Stock Market Indices (u=upgrade, d=downgrade)

The MSCI Switzerland measured relative to the MSCI World Index in local currencies and in Swiss franc has broken the major support levels and continue to underperform. This appears to be in contrast to my recommendation that Swiss franc-based equity investors should remain invested in Switzerland and not abroad. BUT, if you take a look at the relative performance of the global stock market indices, measured in Swiss franc (the two columns at the far right), the you see that it is only the US stock market, which is rated medium-term OVERWEIGHT. China has also performed quite well for the Swiss franc-based equity investor. But here, the chart must break the overhead relative resistance for a new buy recommendation. All other indices are rated neutral or underweight. Interestingly enough, it appears that this lack of outperformance by the rest of the World is not really reflected in investors sentiment. Based on investors sentiment, it appears that global stocks are going through the roof. But, it is only the US stock markets. Its bullish sentiment is putting pressure on all investors who have remained cautious (which was not wrong in the case of the global stock markets). As I show on the next page, the next few weeks will show if the US stock market is blowing off, or if it registers another major top. September often marks the month when a major correction starts.