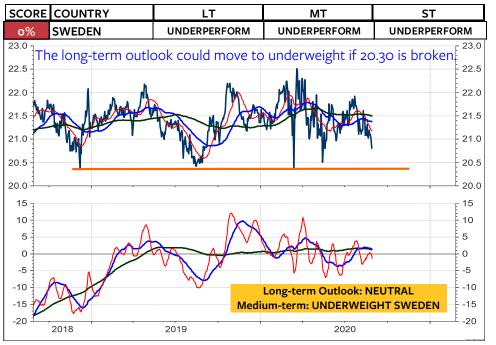

## MSCI Stock Market Indices (u=upgrade, d=downgrade)

The MSCI Switzerland measured relative to the MSCI World Index in local currencies and in Swiss franc has broken the major support levels and continue to underperform. This appears to be in contrast to my recommendation that Swiss franc-based equity investors should remain invested in Switzerland and not abroad. BUT, if you take a look at the relative performance of the global stock market indices, measured in Swiss franc (the two columns at the far right), the you see that it is only the US stock market, which is rated medium-term OVERWEIGHT. China has also performed quite well for the Swiss franc-based equity investor. But here, the chart must break the overhead relative resistance for a new buy recommendation. All other indices are rated neutral or underweight. Interestingly enough, it appears that this lack of outperformance by the rest of the World is not really reflected in investors sentiment. Based on investors sentiment, it appears that global stocks are going through the roof. But, it is only the US stock markets. Its bullish sentiment is putting pressure on all investors who have remained cautious (which was not wrong in the case of the global stock markets). As I show on the next page, the next few weeks will show if the US stock market is blowing off, or if it registers another major top. September often marks the month when a major correction starts.