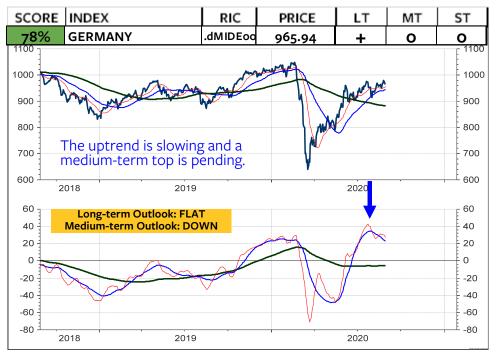

## MSCI Stock Market Indices (u=upgrade, d=downgrade)

The MSCI Switzerland measured relative to the MSCI World Index in local currencies and in Swiss franc has broken the major support levels and continue to underperform. This appears to be in contrast to my recommendation that Swiss franc-based equity investors should remain invested in Switzerland and not abroad. BUT, if you take a look at the relative performance of the global stock market indices, measured in Swiss franc (the two columns at the far right), the you see that it is only the US stock market, which is rated medium-term OVERWEIGHT. China has also performed quite well for the Swiss franc-based equity investor. But here, the chart must break the overhead relative resistance for a new buy recommendation. All other indices are rated neutral or underweight. Interestingly enough, it appears that this lack of outperformance by the rest of the World is not really reflected in investors sentiment. Based on investors sentiment, it appears that global stocks are going through the roof. But, it is only the US stock markets. Its bullish sentiment is putting pressure on all investors who have remained cautious (which was not wrong in the case of the global stock markets). As I show on the next page, the next few weeks will show if the US stock market is blowing off, or if it registers another major top. September often marks the month when a major correction starts.