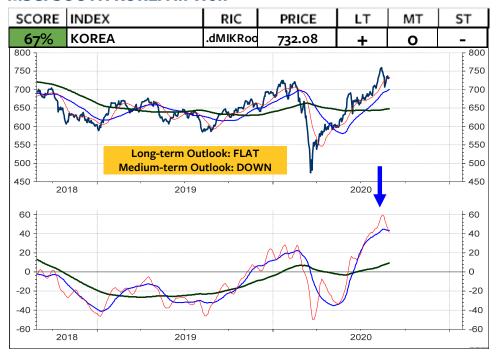

## MSCI Stock Market Indices (u=upgrade, d=downgrade)

The MSCI Switzerland measured relative to the MSCI World Index in local currencies and in Swiss franc has broken the major support levels and continue to underperform. This appears to be in contrast to my recommendation that Swiss franc-based equity investors should remain invested in Switzerland and not abroad. BUT, if you take a look at the relative performance of the global stock market indices, measured in Swiss franc (the two columns at the far right), the you see that it is only the US stock market, which is rated medium-term OVERWEIGHT. China has also performed quite well for the Swiss franc-based equity investor. But here, the chart must break the overhead relative resistance for a new buy recommendation. All other indices are rated neutral or underweight. Interestingly enough, it appears that this lack of outperformance by the rest of the World is not really reflected in investors sentiment. Based on investors sentiment, it appears that global stocks are going through the roof. But, it is only the US stock markets. Its bullish sentiment is putting pressure on all investors who have remained cautious (which was not wrong in the case of the global stock markets). As I show on the next page, the next few weeks will show if the US stock market is blowing off, or if it registers another major top. September often marks the month when a major correction starts.