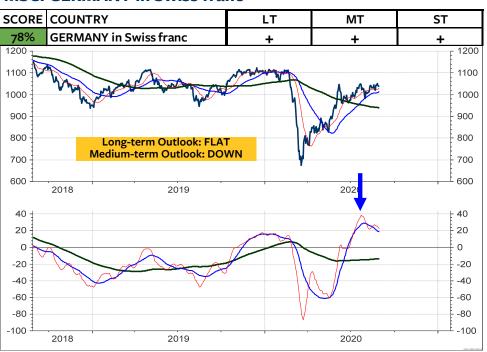

## MSCI Stock Market Indices (u=upgrade, d=downgrade)

The MSCI Switzerland measured relative to the MSCI World Index in local currencies and in Swiss franc has broken the major support levels and continue to underperform. This appears to be in contrast to my recommendation that Swiss franc-based equity investors should remain invested in Switzerland and not abroad. BUT, if you take a look at the relative performance of the global stock market indices, measured in Swiss franc (the two columns at the far right), the you see that it is only the US stock market, which is rated medium-term OVERWEIGHT. China has also performed quite well for the Swiss franc-based equity investor. But here, the chart must break the overhead relative resistance for a new buy recommendation. All other indices are rated neutral or underweight. Interestingly enough, it appears that this lack of outperformance by the rest of the World is not really reflected in investors sentiment. Based on investors sentiment, it appears that global stocks are going through the roof. But, it is only the US stock markets. Its bullish sentiment is putting pressure on all investors who have remained cautious (which was not wrong in the case of the global stock markets). As I show on the next page, the next few weeks will show if the US stock market is blowing off, or if it registers another major top. September often marks the month when a major correction starts.