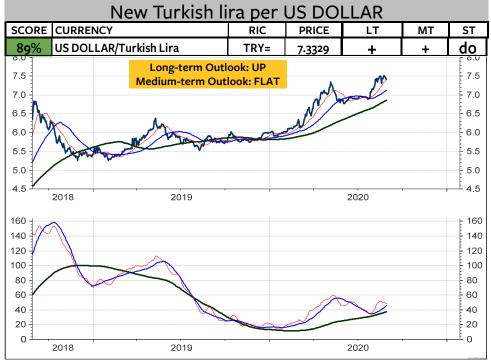

| 37          | 37          |     |                         | 37         | 37           | 37           |  |  |
| +      | 81%            | 73%         | 100%        |     | +                       | 62%        | 100%         | 100%         |  |  |

38%

100%

Swiss franc per US DOLLAR

| SCORE      | CURRENCY              | RIC  | PRICE  | LT | MT | ST |
|------------|-----------------------|------|--------|----|----|----|
| <b>o</b> % | US DOLLAR/Swiss Franc | CHF= | 0.9038 | -  | •  | -  |

Long-term Outlook: FLAT
Medium-term Outlook: DOWN

Breakdown or Reversal?

It would take a rise above 0.9150 and 0.9240 to negate an immediate breakdown. This would give preference to a bullish (deflationary) dollar outlook. A break of 0.90 to 0.8970 would signal 0.83 or lower.



























## Swiss franc per EURO

| SCORE CURRENCY |                 | RIC     | PRICE  | LT | MT | ST |
|----------------|-----------------|---------|--------|----|----|----|
| 56%            | Euro/SwissFranc | EURCHF= | 1.0764 | +  | do | 0  |

Long-term Outlook: UP
Medium-term Outlook: UP

The Euro is consolidating between 1.0850 to 1.0910 and 1.0690 to 1.06. Obviously, the next signals will be triggered if these levels are broken.



#### Disclaimer

Copyright © 2017, 2018, 2019 and 2020, FinChartOutlook GmbH, Rolf Bertschi, all rights reserved.

This Publication is designed for sophisticated money managers who are aware of the risk in securities investments and market forecasting. The analysis herein is based both on technical and cyclic readings and the recommendations represent th