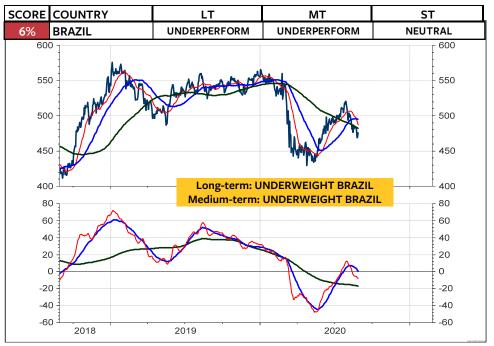

## MSCI Stock Market Indices (u=upgrade, d=downgrade)

The MSCI Switzerland measured relative to the MSCI World Index in local currencies and in Swiss franc has broken the major support levels and continue to underperform. This appears to be in contrast to my recommendation that Swiss franc-based equity investors should remain invested in Switzerland and not abroad. BUT, if you take a look at the relative performance of the global stock market indices, measured in Swiss franc (the two columns at the far right), the you see that it is only the US stock market, which is rated medium-term OVERWEIGHT. China has also performed quite well for the Swiss franc-based equity investor. But here, the chart must break the overhead relative resistance for a new buy recommendation. All other indices are rated neutral or underweight. Interestingly enough, it appears that this lack of outperformance by the rest of the World is not really reflected in investors sentiment. Based on investors sentiment, it appears that global stocks are going through the roof. But, it is only the US stock markets. Its bullish sentiment is putting pressure on all investors who have remained cautious (which was not wrong in the case of the global stock markets). As I show on the next page, the next few weeks will show if the US stock market is blowing off, or if it registers another major top. September often marks the month when a major correction starts.