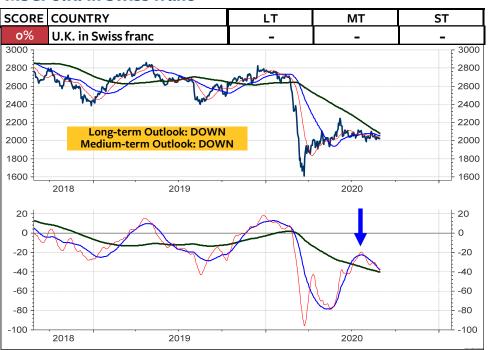

## MSCI Stock Market Indices (u=upgrade, d=downgrade)

The MSCI Switzerland measured relative to the MSCI World Index in local currencies and in Swiss franc has broken the major support levels and continue to underperform. This appears to be in contrast to my recommendation that Swiss franc-based equity investors should remain invested in Switzerland and not abroad. BUT, if you take a look at the relative performance of the global stock market indices, measured in Swiss franc (the two columns at the far right), the you see that it is only the US stock market, which is rated medium-term OVERWEIGHT. China has also performed quite well for the Swiss franc-based equity investor. But here, the chart must break the overhead relative resistance for a new buy recommendation. All other indices are rated neutral or underweight. Interestingly enough, it appears that this lack of outperformance by the rest of the World is not really reflected in investors sentiment. Based on investors sentiment, it appears that global stocks are going through the roof. But, it is only the US stock markets. Its bullish sentiment is putting pressure on all investors who have remained cautious (which was not wrong in the case of the global stock markets). As I show on the next page, the next few weeks will show if the US stock market is blowing off, or if it registers another major top. September often marks the month when a major correction starts.