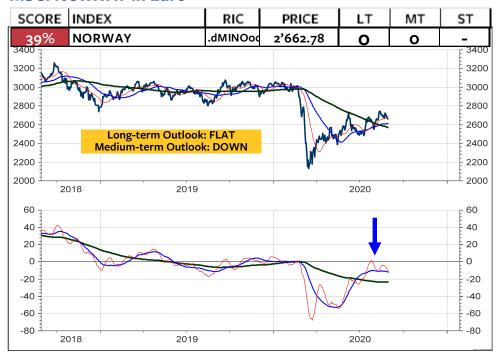

## MSCI Stock Market Indices (u=upgrade, d=downgrade)

The MSCI Switzerland measured relative to the MSCI World Index in local currencies and in Swiss franc has broken the major support levels and continue to underperform. This appears to be in contrast to my recommendation that Swiss franc-based equity investors should remain invested in Switzerland and not abroad. BUT, if you take a look at the relative performance of the global stock market indices, measured in Swiss franc (the two columns at the far right), the you see that it is only the US stock market, which is rated medium-term OVERWEIGHT. China has also performed quite well for the Swiss franc-based equity investor. But here, the chart must break the overhead relative resistance for a new buy recommendation. All other indices are rated neutral or underweight. Interestingly enough, it appears that this lack of outperformance by the rest of the World is not really reflected in investors sentiment. Based on investors sentiment, it appears that global stocks are going through the roof. But, it is only the US stock markets. Its bullish sentiment is putting pressure on all investors who have remained cautious (which was not wrong in the case of the global stock markets). As I show on the next page, the next few weeks will show if the US stock market is blowing off, or if it registers another major top. September often marks the month when a major correction starts.