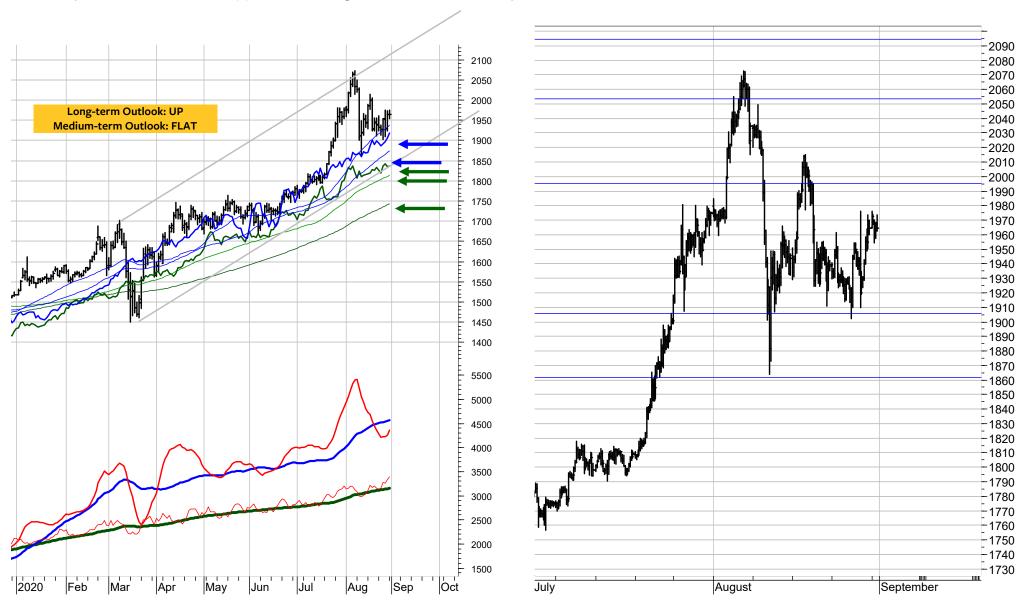

## S & P 500 Index

### (the enlarged chart is reprinted from my Chart Outlook of 30.9.2019)

I got the sell signal right in January 2018. I got the sell signal right in October 2018 and I got the sell signal right in February 2020. But, I was always late in turning bullish again. This year is not different. Following the decline in February and March 2020 I was looking for a 61.80% retracement (at 2950) to be followed by another medium-term downleg. But, the Index rose above 2950 and registered a new all-time high. Thus, I missed the rise from 2950 and have, in the past few weeks, lifted the possible target level from which the correction should take over. Thus, it seems that I have not believed in my own forecast from a year ago (30.9.2019), when I projected a major upleg in the S&P 500 Index to around 4200 by the year 2024. There were and there still are some reasons, why I don't think that the S&P will rise to 4200 in a straight line from here. Sentiment indicators are stretched, mirroring the euphoria in some selected US stocks. Also, many of the US stock market indices outside the Nasdag and the S&P500 Index remain below their February highs.

61.8%

l2021

1970

2020

1960

3500 3400 3300

3200 3100 3000

2900

2800 2700 2600

2100

1980

1990

2000

S&P 500 INDEX

Moreover, the performance of the rest of the World has lagged the US stock market.

From here on, seasonality will become another argument to look for a set back. BUT, if my forecast of 4200 is the one, which the market is tracking, or, if another major top will be registered at the upper trendline of the Expanding Wedge (inset chart at left), will be seen in the next few weeks.

For now, I stick to my outlook ratings (long-term flat and medium-term down)

2010

2020

31 August 2020

2018

1950

2019

2017