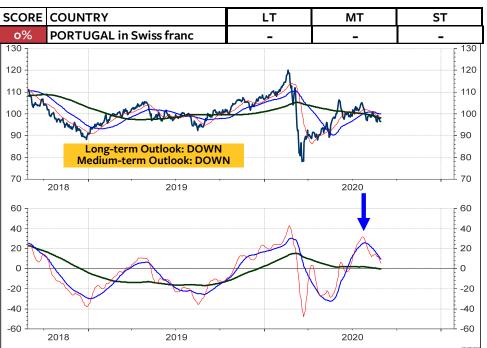

lative to the MSCI AC World



#### **MSCI FRANCE in Swiss franc**



### **MSCI FRANCE in SFR relative to MSCI Switzerland**



#### **MSCI NETHERLANDS in Euro**



### MSCI NETHERLANDS relative to the MSCI AC World



### **MSCI NETHERLANDS in Swiss franc**



### **MSCI NETHERLANDS in SFR relative to MSCI Switzerland**



#### **MSCI ITALY in Euro**



### MSCI ITALY relative to the MSCI AC World



### **MSCI ITALY in Swiss franc**



### **MSCI ITALY in SFR relative to MSCI Switzerland**



#### **MSCI SPAIN in Euro**



### MSCI SPAIN relative to the MSCI AC World



#### **MSCI SPAIN in Swiss franc**



### **MSCI SPAIN in SFR relative to MSCI Switzerland**



#### **MSCI PORTUGAL in Euro**



### MSCI PORTUGAL relative to the MSCI AC World



#### **MSCI PORTUGAL in Swiss franc**



### **MSCI PORTUGAL in SFR relative to MSCI Switzerland**



#### **MSCI GREECE in Euro**



### MSCI GREECE relative to the MSCI AC World



#### **MSCI GREECE in Swiss franc**



### **MSCI GREECE in SFR relative to MSCI Switzerland**



#### **MSCI SWEDEN in Swedish krona**



### MSCI SWEDEN relative to the MSCI AC World



#### **MSCI SWEDEN in Swiss franc**



### **MSCI SWEDEN in SFR relative to MSCI Switzerland**



#### **MSCI NORWAY in Euro**



### MSCI NORWAY relative to the MSCI AC World



#### **MSCI NORWAY in Swiss franc**



### **MSCI NORWAY in SFR relative to MSCI Switzerland**



#### **MSCI HUNGARY in Forint**



### MSCI HUNGARY relative to the MSCI AC World



#### **MSCI HUNGARY in Swiss franc**



### **MSCI HUNGARY in SFR relative to MSCI Switzerland**



#### *