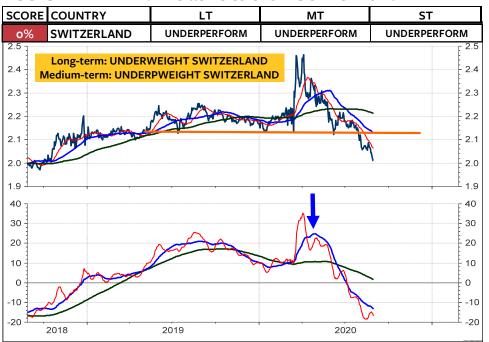

## MSCI Stock Market Indices (u=upgrade, d=downgrade)

The MSCI Switzerland measured relative to the MSCI World Index in local currencies and in Swiss franc has broken the major support levels and continue to underperform. This appears to be in contrast to my recommendation that Swiss franc-based equity investors should remain invested in Switzerland and not abroad. BUT, if you take a look at the relative performance of the global stock market indices, measured in Swiss franc (the two columns at the far right), the you see that it is only the US stock market, which is rated medium-term OVERWEIGHT. China has also performed quite well for the Swiss franc-based equity investor. But here, the chart must break the overhead relative resistance for a new buy recommendation. All other indices are rated neutral or underweight. Interestingly enough, it appears that this lack of outperformance by the rest of the World is not really reflected in investors sentiment. Based on investors sentiment, it appears that global stocks are going through the roof. But, it is only the US stock markets. Its bullish sentiment is putting pressure on all investors who have remained cautious (which was not wrong in the case of the global stock markets). As I show on the next page, the next few weeks will show if the US stock market is blowing off, or if it registers another major top. September often marks the month when a major correction starts.