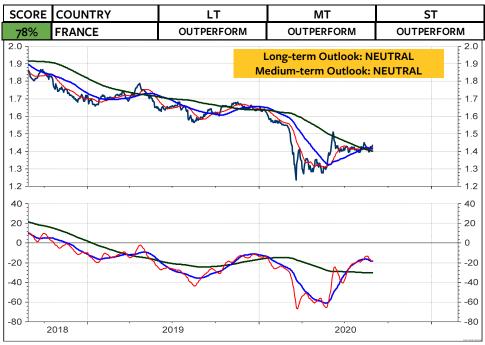

## MSCI Stock Market Indices (u=upgrade, d=downgrade)

The MSCI Switzerland measured relative to the MSCI World Index in local currencies and in Swiss franc has broken the major support levels and continue to underperform. This appears to be in contrast to my recommendation that Swiss franc-based equity investors should remain invested in Switzerland and not abroad. BUT, if you take a look at the relative performance of the global stock market indices, measured in Swiss franc (the two columns at the far right), the you see that it is only the US stock market, which is rated medium-term OVERWEIGHT. China has also performed quite well for the Swiss franc-based equity investor. But here, the chart must break the overhead relative resistance for a new buy recommendation. All other indices are rated neutral or underweight. Interestingly enough, it appears that this lack of outperformance by the rest of the World is not really reflected in investors sentiment. Based on investors sentiment, it appears that global stocks are going through the roof. But, it is only the US stock markets. Its bullish sentiment is putting pressure on all investors who have remained cautious (which was not wrong in the case of the global stock markets). As I show on the next page, the next few weeks will show if the US stock market is blowing off, or if it registers another major top. September often marks the month when a major correction starts.