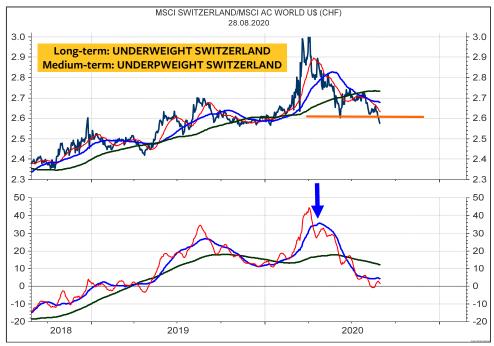

## MSCI Stock Market Indices (u=upgrade, d=downgrade)

The MSCI Switzerland measured relative to the MSCI World Index in local currencies and in Swiss franc has broken the major support levels and continue to underperform. This appears to be in contrast to my recommendation that Swiss franc-based equity investors should remain invested in Switzerland and not abroad. BUT, if you take a look at the relative performance of the global stock market indices, measured in Swiss franc (the two columns at the far right), the you see that it is only the US stock market, which is rated medium-term OVERWEIGHT. China has also performed quite well for the Swiss franc-based equity investor. But here, the chart must break the overhead relative resistance for a new buy recommendation. All other indices are rated neutral or underweight. Interestingly enough, it appears that this lack of outperformance by the rest of the World is not really reflected in investors sentiment. Based on investors sentiment, it appears that global stocks are going through the roof. But, it is only the US stock markets. Its bullish sentiment is putting pressure on all investors who have remained cautious (which was not wrong in the case of the global stock markets). As I show on the next page, the next few weeks will show if the US stock market is blowing off, or if it registers another major top. September often marks the month when a major correction starts.