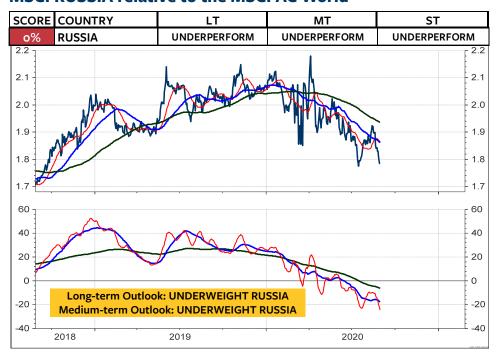

## MSCI Stock Market Indices (u=upgrade, d=downgrade)

The MSCI Switzerland measured relative to the MSCI World Index in local currencies and in Swiss franc has broken the major support levels and continue to underperform. This appears to be in contrast to my recommendation that Swiss franc-based equity investors should remain invested in Switzerland and not abroad. BUT, if you take a look at the relative performance of the global stock market indices, measured in Swiss franc (the two columns at the far right), the you see that it is only the US stock market, which is rated medium-term OVERWEIGHT. China has also performed quite well for the Swiss franc-based equity investor. But here, the chart must break the overhead relative resistance for a new buy recommendation. All other indices are rated neutral or underweight. Interestingly enough, it appears that this lack of outperformance by the rest of the World is not really reflected in investors sentiment. Based on investors sentiment, it appears that global stocks are going through the roof. But, it is only the US stock markets. Its bullish sentiment is putting pressure on all investors who have remained cautious (which was not wrong in the case of the global stock markets). As I show on the next page, the next few weeks will show if the US stock market is blowing off, or if it registers another major top. September often marks the month when a major correction starts.