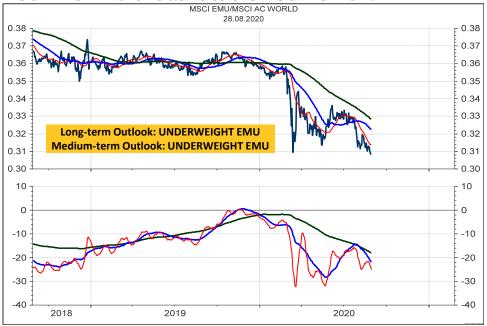

s started. The VIX could confirm a correction if it breaks above 26 and 28.50. As I show on page 3, the level between 3500 and 3600 marks the long-term resistance range.





### **MSCI USA in US\$**



#### MSCI USA relative to the MSCI AC World



#### **MSCI USA in Swiss franc**



### **MSCI USA in SFR relative to MSCI Switzerland**



#### **MSCI CANADA in Canadian dollar**



### MSCI CANADA relative to the MSCI AC World



#### **MSCI CANADA in Swiss franc**



### **MSCI CANADA in Swiss franc relative to MSCI Switzerland**



### **MSCI U.K. in British Pound**



### MSCI U.K. relative to the MSCI AC World



#### **MSCI U.K. in Swiss franc**



### **MSCI U.K. in SFR relative to MSCI Switzerland**



#### **MSCI EMU in Euro**



### MSCI EMU in Euro relative to the MSCI AC World



### **MSCI EMU in Swiss franc**



### **MSCI EMU in SFR relative to MSCI Switzerland**



### Deutscher Aktien Index DAX and VDAX

A medium-term sell signal will be triggered if 12800 and 12550 is broken. Long-term support is at 1200. Resistance is at 13150 and 13470.





#### **MSCI GERMANY in Euro**



### MSCI GERMANY relative to the MSCI AC World



### **MSCI GERMANY in Swiss franc**



### **MSCI GERMANY in SFR relative to MSCI Switzerland**



#### **MSCI FRANCE in Euro**



### MSCI FRANCE relative to the MSCI AC World



#### **MSCI FRANCE in Swiss franc**



### **MSCI FRANCE in SFR relative to MSCI Switzerland**



#### **MSCI NETHERLANDS in Euro**



### MSCI NETHERLANDS relative to the MSCI AC World



### **MSCI NETHERLANDS in Swiss franc**



### **MSCI NETHERLANDS in SF