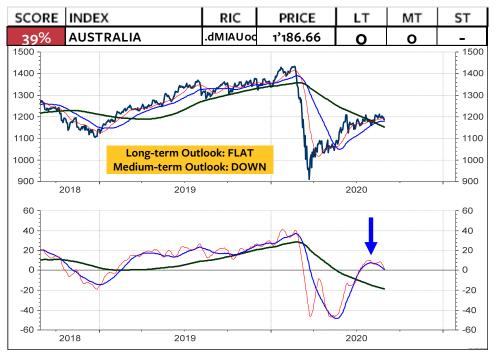

tzerland**



#### **MSCI HUNGARY in Forint**



### MSCI HUNGARY relative to the MSCI AC World



#### **MSCI HUNGARY in Swiss franc**



### **MSCI HUNGARY in SFR relative to MSCI Switzerland**



#### **MSCI POLAND in Euro**



### MSCI POLAND relative to the MSCI AC World



#### **MSCI POLAND in Swiss franc**



### **MSCI POLAND in SFR relative to MSCI Switzerland**



## Nikkei 225 Index continuous Future

The Nikkei will trigger a medium-term sell signal if 22350 and 21950 is broken. Long-term support is at 22200 to 21400.



Bertschis Chart Outlook 31.08.2020

23

#### **MSCI JAPAN in Yen**



### MSCI JAPAN relative to the MSCI AC World



#### **MSCI JAPAN in Swiss franc**



### **MSCI JAPAN in SFR relative to MSCI Switzerland**



#### **MSCI AUSTRALIA in Australian dollar**



#### MSCI AUSTRALIA relative to the MSCI AC World



#### **MSCI AUSTRALIA in Swiss franc**



### **MSCI AUSTRALIA in SFR relative to MSCI Switzerland**



### **MSCI HONG KONG in Hong Kong dollar**



### MSCI HONG KONG relative to the MSCI AC World



#### **MSCI HONG KONG in Swiss franc**



### **MSCI HONG KONG in SFR relative to MSCI Switzerland**



### **MSCI SINGAPORE in Singapore dollar**



#### MSCI SINGAPORE relative to the MSCI AC World



#### **MSCI SINGAPORE** in Swiss franc



### **MSCI SINGAPORE in SFR relative to MSCI Switzerland**



### **MSCI CHINA in Chinese yuan**



#### MSCI CHINA relative to the MSCI AC World



#### **MSCI CHINA in Swiss franc**



#### **MSCI CHINA in SFR relative to MSCI Switzerland**



#### **MSCI BRAZIL in Brazil real**



### **MSCI BR