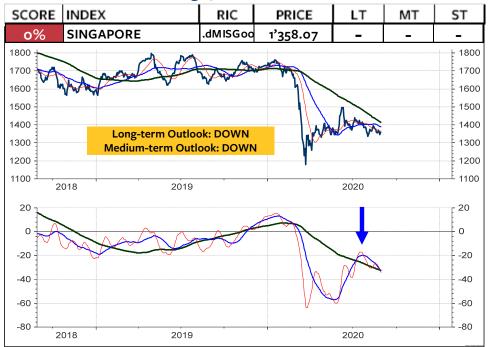

ous Future

The Nikkei will trigger a medium-term sell signal if 22350 and 21950 is broken. Long-term support is at 22200 to 21400.



Bertschis Chart Outlook 31.08.2020

23

#### **MSCI JAPAN in Yen**



### MSCI JAPAN relative to the MSCI AC World



#### **MSCI JAPAN in Swiss franc**



### **MSCI JAPAN in SFR relative to MSCI Switzerland**



#### **MSCI AUSTRALIA in Australian dollar**



#### MSCI AUSTRALIA relative to the MSCI AC World



#### **MSCI AUSTRALIA in Swiss franc**



### **MSCI AUSTRALIA in SFR relative to MSCI Switzerland**



### **MSCI HONG KONG in Hong Kong dollar**



### MSCI HONG KONG relative to the MSCI AC World



#### **MSCI HONG KONG in Swiss franc**



### **MSCI HONG KONG in SFR relative to MSCI Switzerland**



### **MSCI SINGAPORE in Singapore dollar**



#### MSCI SINGAPORE relative to the MSCI AC World



#### **MSCI SINGAPORE** in Swiss franc



### **MSCI SINGAPORE in SFR relative to MSCI Switzerland**



### **MSCI CHINA in Chinese yuan**



#### MSCI CHINA relative to the MSCI AC World



#### **MSCI CHINA in Swiss franc**



#### **MSCI CHINA in SFR relative to MSCI Switzerland**



#### **MSCI BRAZIL in Brazil real**



### **MSCI BRAZIL relative to the MSCI AC World**



#### **MSCI BRAZIL in Swiss franc**



### **MSCI BRAZIL in SFR relative to MSCI Switzerland**



### **MSCI MEXICO in Mexican peso**



### **MSCI MEXICO** relative to the MSCI AC World



### **MSCI MEXICO in Swiss franc**



### **MSCI MEXICO in SFR relative to MSCI Switzerland**



### **MSCI RUSSIA in Russian rouble**



### MSCI RUSSIA relative to the MSCI