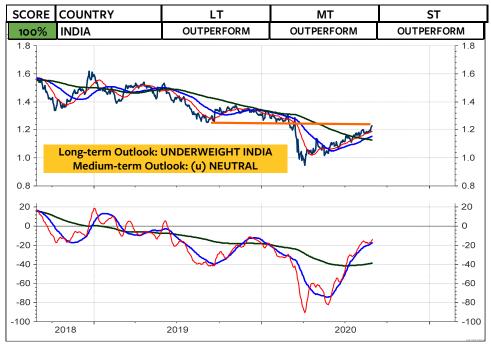

## MSCI Stock Market Indices (u=upgrade, d=downgrade)

The MSCI Switzerland measured relative to the MSCI World Index in local currencies and in Swiss franc has broken the major support levels and continue to underperform. This appears to be in contrast to my recommendation that Swiss franc-based equity investors should remain invested in Switzerland and not abroad. BUT, if you take a look at the relative performance of the global stock market indices, measured in Swiss franc (the two columns at the far right), the you see that it is only the US stock market, which is rated medium-term OVERWEIGHT. China has also performed quite well for the Swiss franc-based equity investor. But here, the chart must break the overhead relative resistance for a new buy recommendation. All other indices are rated neutral or underweight. Interestingly enough, it appears that this lack of outperformance by the rest of the World is not really reflected in investors sentiment. Based on investors sentiment, it appears that global stocks are going through the roof. But, it is only the US stock markets. Its bullish sentiment is putting pressure on all investors who have remained cautious (which was not wrong in the case of the global stock markets). As I show on the next page, the next few weeks will show if the US stock market is blowing off, or if it registers another major top. September often marks the month when a major correction starts.