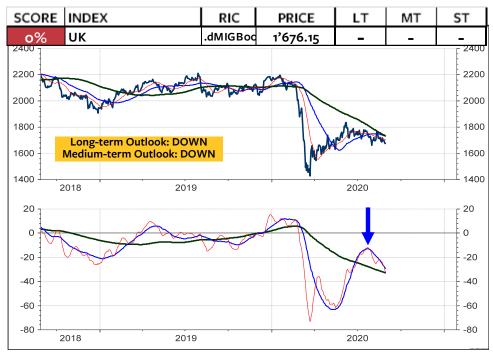

## MSCI Stock Market Indices (u=upgrade, d=downgrade)

The MSCI Switzerland measured relative to the MSCI World Index in local currencies and in Swiss franc has broken the major support levels and continue to underperform. This appears to be in contrast to my recommendation that Swiss franc-based equity investors should remain invested in Switzerland and not abroad. BUT, if you take a look at the relative performance of the global stock market indices, measured in Swiss franc (the two columns at the far right), the you see that it is only the US stock market, which is rated medium-term OVERWEIGHT. China has also performed quite well for the Swiss franc-based equity investor. But here, the chart must break the overhead relative resistance for a new buy recommendation. All other indices are rated neutral or underweight. Interestingly enough, it appears that this lack of outperformance by the rest of the World is not really reflected in investors sentiment. Based on investors sentiment, it appears that global stocks are going through the roof. But, it is only the US stock markets. Its bullish sentiment is putting pressure on all investors who have remained cautious (which was not wrong in the case of the global stock markets). As I show on the next page, the next few weeks will show if the US stock market is blowing off, or if it registers another major top. September often marks the month when a major correction starts.