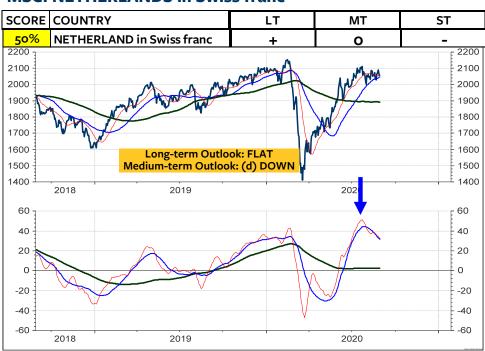

## MSCI Stock Market Indices (u=upgrade, d=downgrade)

The MSCI Switzerland measured relative to the MSCI World Index in local currencies and in Swiss franc has broken the major support levels and continue to underperform. This appears to be in contrast to my recommendation that Swiss franc-based equity investors should remain invested in Switzerland and not abroad. BUT, if you take a look at the relative performance of the global stock market indices, measured in Swiss franc (the two columns at the far right), the you see that it is only the US stock market, which is rated medium-term OVERWEIGHT. China has also performed quite well for the Swiss franc-based equity investor. But here, the chart must break the overhead relative resistance for a new buy recommendation. All other indices are rated neutral or underweight. Interestingly enough, it appears that this lack of outperformance by the rest of the World is not really reflected in investors sentiment. Based on investors sentiment, it appears that global stocks are going through the roof. But, it is only the US stock markets. Its bullish sentiment is putting pressure on all investors who have remained cautious (which was not wrong in the case of the global stock markets). As I show on the next page, the next few weeks will show if the US stock market is blowing off, or if it registers another major top. September often marks the month when a major correction starts.