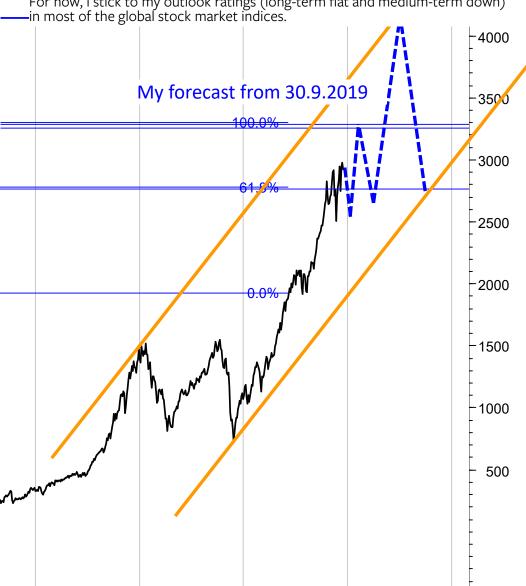

### (the enlarged chart is reprinted from my Chart Outlook of 30.9.2019)

I got the sell signal right in January 2018. I got the sell signal right in October 2018 and I got the sell signal right in February 2020. But, I was always late in turning bullish again. This year is not different. Following the decline in February and March 2020 I was looking for a 61.80% retracement (at 2950) to be followed by another medium-term downleg. But, the Index rose above 2950 and registered a new all-time high. Thus, I missed the rise from 2950 and have, in the past few weeks, lifted the possible target level from which the correction should take over. Thus, it seems that I have not believed in my own forecast from a year ago (30.9.2019), when I projected a major upleg in the S&P 500 Index to around 4200 by the year 2024. There were and there still are some reasons, why I don't think that the S&P will rise to 4200 in a straight line from here. Sentiment indicators are stretched, mirroring the euphoria in some selected US stocks. Also, many of the US stock market indices outside the Nasdag and the S&P500 Index remain below their February highs.

61.8%

l2021

1970

2020

1960

3500 3400 3300

3200 3100 3000

2900

2800 2700 2600

2100

1980

1990

2000

S&P 500 INDEX

Moreover, the performance of the rest of the World has lagged the US stock market.

From here on, seasonality will become another argument to look for a set back. BUT, if my forecast of 4200 is the one, which the market is tracking, or, if another major top will be registered at the upper trendline of the Expanding Wedge (inset chart at left), will be seen in the next few weeks.

For now, I stick to my outlook ratings (long-term flat and medium-term down)

2010

2020

31 August 2020

2018

1950

2019

2017