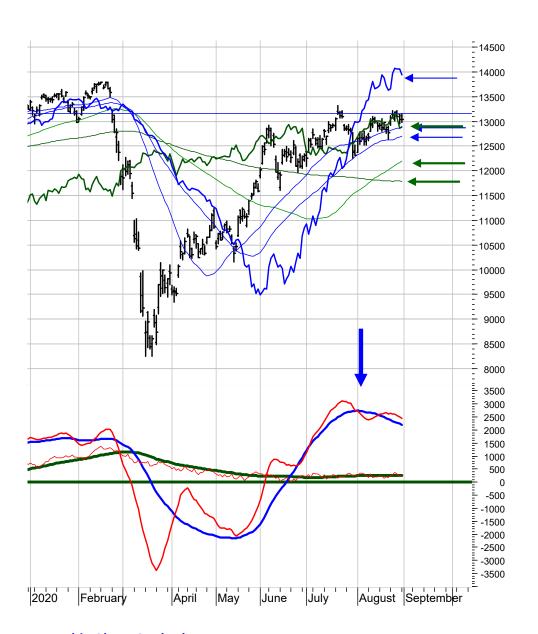

## S & P 500 Index

### (the enlarged chart is reprinted from my Chart Outlook of 30.9.2019)

I got the sell signal right in January 2018. I got the sell signal right in October 2018 and I got the sell signal right in February 2020. But, I was always late in turning bullish again. This year is not different. Following the decline in February and March 2020 I was looking for a 61.80% retracement (at 2950) to be followed by another medium-term downleg. But, the Index rose above 2950 and registered a new all-time high. Thus, I missed the rise from 2950 and have, in the past few weeks, lifted the possible target level from which the correction should take over. Thus, it seems that I have not believed in my own forecast from a year ago (30.9.2019), when I projected a major upleg in the S&P 500 Index to around 4200 by the year 2024. There were and there still are some reasons, why I don't think that the S&P will rise to 4200 in a straight line from here. Sentiment indicators are stretched, mirroring the euphoria in some selected US stocks. Also, many of the US stock market indices outside the Nasdag and the S&P500 Index remain below their February highs.

2800 2700 2600

2100

1980

1990

2000

S&P 500 INDEX

Moreover, the performance of the rest of the World has lagged the US stock market.

From here on, seasonality will become another argument to look for a set back. BUT, if my forecast of 4200 is the one, which the market is tracking, or, if another major top will be registered at the upper trendline of the Expanding Wedge (inset chart at left), will be seen in the next few weeks.

For now, I stick to my outlook ratings (long-term flat and medium-term down)

2010

2020

31 August 2020

2018

1950

2019

2017