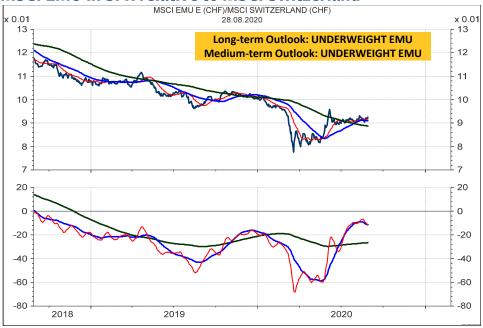

page 3, the level between 3500 and 3600 marks the long-term resistance range.





### **MSCI USA in US\$**



#### MSCI USA relative to the MSCI AC World



#### **MSCI USA in Swiss franc**



### **MSCI USA in SFR relative to MSCI Switzerland**



#### **MSCI CANADA in Canadian dollar**



### MSCI CANADA relative to the MSCI AC World



#### **MSCI CANADA in Swiss franc**



### **MSCI CANADA in Swiss franc relative to MSCI Switzerland**



### **MSCI U.K. in British Pound**



### MSCI U.K. relative to the MSCI AC World



#### **MSCI U.K. in Swiss franc**



### **MSCI U.K. in SFR relative to MSCI Switzerland**



#### **MSCI EMU in Euro**



### MSCI EMU in Euro relative to the MSCI AC World



### **MSCI EMU in Swiss franc**



### **MSCI EMU in SFR relative to MSCI Switzerland**



### Deutscher Aktien Index DAX and VDAX

A medium-term sell signal will be triggered if 12800 and 12550 is broken. Long-term support is at 1200. Resistance is at 13150 and 13470.





#### **MSCI GERMANY in Euro**



### MSCI GERMANY relative to the MSCI AC World



### **MSCI GERMANY in Swiss franc**



### **MSCI GERMANY in SFR relative to MSCI Switzerland**



#### **MSCI FRANCE in Euro**



### MSCI FRANCE relative to the MSCI AC World



#### **MSCI FRANCE in Swiss franc**



### **MSCI FRANCE in SFR relative to MSCI Switzerland**



#### **MSCI NETHERLANDS in Euro**



### MSCI NETHERLANDS relative to the MSCI AC World



### **MSCI NETHERLANDS in Swiss franc**



### **MSCI NETHERLANDS in SFR relative to MSCI Switzerland**



#### **MSCI ITALY in Euro**



### MSCI ITALY relative