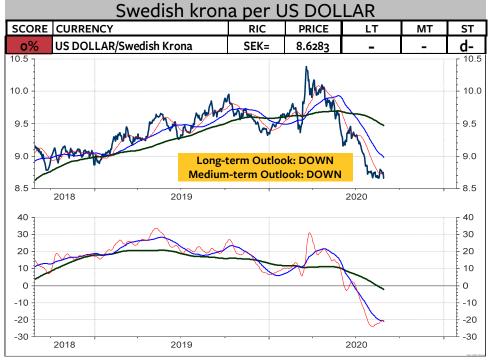

7             | 37          | 37          |     |                         | 37         | 37           | 37           |  |  |
| +      | 81%            | 73%         | 100%        |     | +                       | 62%        | 100%         | 100%         |  |  |

38%

100%

Swiss franc per US DOLLAR

| SCORE      | CURRENCY              | RIC  | PRICE  | LT | MT | ST |
|------------|-----------------------|------|--------|----|----|----|
| <b>o</b> % | US DOLLAR/Swiss Franc | CHF= | 0.9038 | -  | •  | -  |

Long-term Outlook: FLAT
Medium-term Outlook: DOWN

Breakdown or Reversal?

It would take a rise above 0.9150 and 0.9240 to negate an immediate breakdown. This would give preference to a bullish (deflationary) dollar outlook. A break of 0.90 to 0.8970 would signal 0.83 or lower.



























## Swiss franc per EURO

| SCORE CURRENCY |                 | RIC     | PRICE  | LT | MT | ST |
|----------------|-----------------|---------|--------|----|----|----|
| 56%            | Euro/SwissFranc | EURCHF= | 1.0764 | +  | do | 0  |

Long-term Outlook: UP
Medium-term Outlook: UP

The Euro is consolidating between 1.0850 to 1.0910 and 1.0690 to 1.06. Obviously, the next signals will be triggered if these levels are broken.



#### Disclaimer

Copyright © 2017, 2018, 2019 and 2020, FinChartOutlook GmbH, Rolf Bertschi, all rights reserved.

This Publication is designed for sophisticated money managers who are aware of the risk in securities investments and market forecasting. The analysis herein is based both on technical and cyclic readings and the recommendations repr