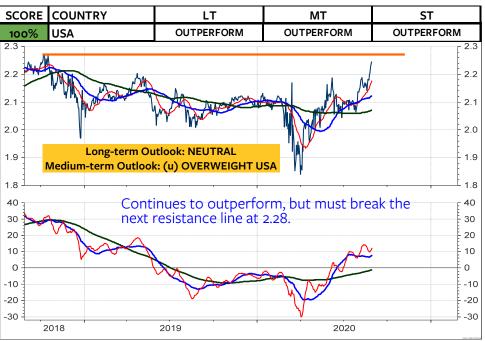

## MSCI Stock Market Indices (u=upgrade, d=downgrade)

The MSCI Switzerland measured relative to the MSCI World Index in local currencies and in Swiss franc has broken the major support levels and continue to underperform. This appears to be in contrast to my recommendation that Swiss franc-based equity investors should remain invested in Switzerland and not abroad. BUT, if you take a look at the relative performance of the global stock market indices, measured in Swiss franc (the two columns at the far right), the you see that it is only the US stock market, which is rated medium-term OVERWEIGHT. China has also performed quite well for the Swiss franc-based equity investor. But here, the chart must break the overhead relative resistance for a new buy recommendation. All other indices are rated neutral or underweight. Interestingly enough, it appears that this lack of outperformance by the rest of the World is not really reflected in investors sentiment. Based on investors sentiment, it appears that global stocks are going through the roof. But, it is only the US stock markets. Its bullish sentiment is putting pressure on all investors who have remained cautious (which was not wrong in the case of the global stock markets). As I show on the next page, the next few weeks will show if the US stock market is blowing off, or if it registers another major top. September often marks the month when a major correction starts.