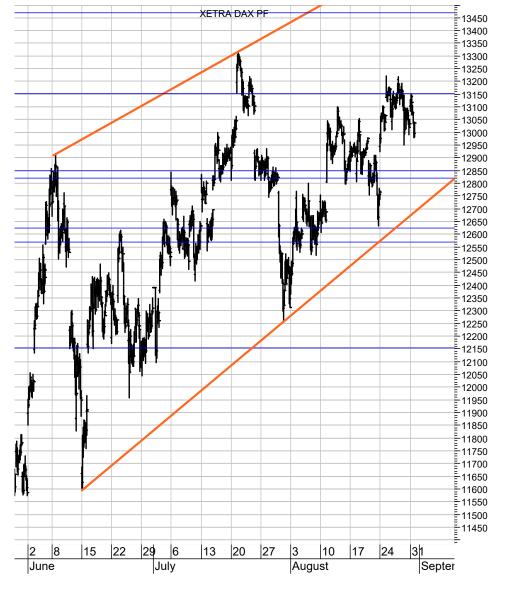

franc**



### **MSCI USA in SFR relative to MSCI Switzerland**



#### **MSCI CANADA in Canadian dollar**



### MSCI CANADA relative to the MSCI AC World



#### **MSCI CANADA in Swiss franc**



### **MSCI CANADA in Swiss franc relative to MSCI Switzerland**



### **MSCI U.K. in British Pound**



### MSCI U.K. relative to the MSCI AC World



#### **MSCI U.K. in Swiss franc**



### **MSCI U.K. in SFR relative to MSCI Switzerland**



#### **MSCI EMU in Euro**



### MSCI EMU in Euro relative to the MSCI AC World



### **MSCI EMU in Swiss franc**



### **MSCI EMU in SFR relative to MSCI Switzerland**



### Deutscher Aktien Index DAX and VDAX

A medium-term sell signal will be triggered if 12800 and 12550 is broken. Long-term support is at 1200. Resistance is at 13150 and 13470.





#### **MSCI GERMANY in Euro**



### MSCI GERMANY relative to the MSCI AC World



### **MSCI GERMANY in Swiss franc**



### **MSCI GERMANY in SFR relative to MSCI Switzerland**



#### **MSCI FRANCE in Euro**



### MSCI FRANCE relative to the MSCI AC World



#### **MSCI FRANCE in Swiss franc**



### **MSCI FRANCE in SFR relative to MSCI Switzerland**



#### **MSCI NETHERLANDS in Euro**



### MSCI NETHERLANDS relative to the MSCI AC World



### **MSCI NETHERLANDS in Swiss franc**



### **MSCI NETHERLANDS in SFR relative to MSCI Switzerland**



#### **MSCI ITALY in Euro**



### MSCI ITALY relative to the MSCI AC World



### **MSCI ITALY in Swiss franc**



### **MSCI ITALY in SFR relative to MSCI Switzerland**



#### **MSCI SPAIN in Euro**



### MSCI SPAIN relative to the MSC