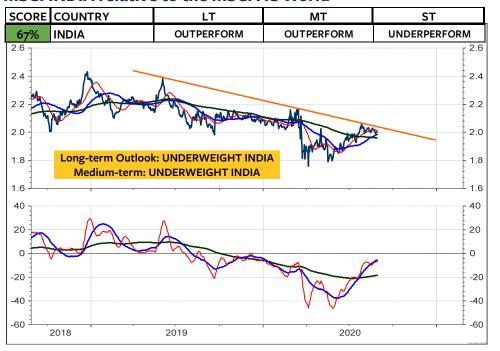

## MSCI Stock Market Indices (u=upgrade, d=downgrade)

The MSCI Switzerland measured relative to the MSCI World Index in local currencies and in Swiss franc has broken the major support levels and continue to underperform. This appears to be in contrast to my recommendation that Swiss franc-based equity investors should remain invested in Switzerland and not abroad. BUT, if you take a look at the relative performance of the global stock market indices, measured in Swiss franc (the two columns at the far right), the you see that it is only the US stock market, which is rated medium-term OVERWEIGHT. China has also performed quite well for the Swiss franc-based equity investor. But here, the chart must break the overhead relative resistance for a new buy recommendation. All other indices are rated neutral or underweight. Interestingly enough, it appears that this lack of outperformance by the rest of the World is not really reflected in investors sentiment. Based on investors sentiment, it appears that global stocks are going through the roof. But, it is only the US stock markets. Its bullish sentiment is putting pressure on all investors who have remained cautious (which was not wrong in the case of the global stock markets). As I show on the next page, the next few weeks will show if the US stock market is blowing off, or if it registers another major top. September often marks the month when a major correction starts.