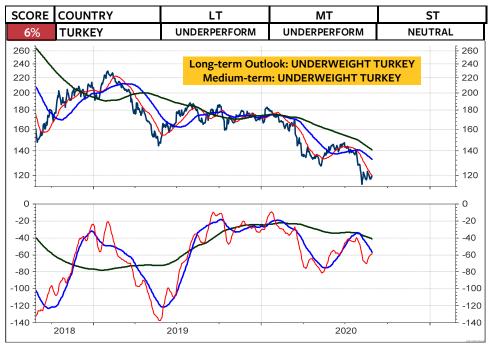

## MSCI Stock Market Indices (u=upgrade, d=downgrade)

The MSCI Switzerland measured relative to the MSCI World Index in local currencies and in Swiss franc has broken the major support levels and continue to underperform. This appears to be in contrast to my recommendation that Swiss franc-based equity investors should remain invested in Switzerland and not abroad. BUT, if you take a look at the relative performance of the global stock market indices, measured in Swiss franc (the two columns at the far right), the you see that it is only the US stock market, which is rated medium-term OVERWEIGHT. China has also performed quite well for the Swiss franc-based equity investor. But here, the chart must break the overhead relative resistance for a new buy recommendation. All other indices are rated neutral or underweight. Interestingly enough, it appears that this lack of outperformance by the rest of the World is not really reflected in investors sentiment. Based on investors sentiment, it appears that global stocks are going through the roof. But, it is only the US stock markets. Its bullish sentiment is putting pressure on all investors who have remained cautious (which was not wrong in the case of the global stock markets). As I show on the next page, the next few weeks will show if the US stock market is blowing off, or if it registers another major top. September often marks the month when a major correction starts.