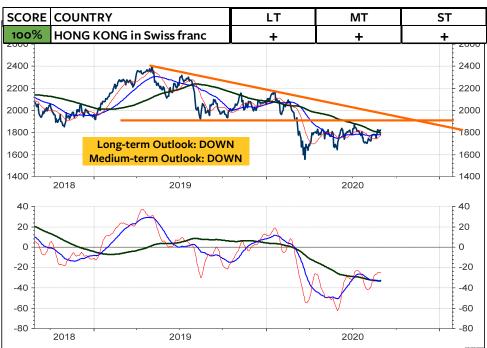

D in Swiss franc**



### **MSCI POLAND in SFR relative to MSCI Switzerland**



## Nikkei 225 Index continuous Future

The Nikkei will trigger a medium-term sell signal if 22350 and 21950 is broken. Long-term support is at 22200 to 21400.



Bertschis Chart Outlook 31.08.2020

23

#### **MSCI JAPAN in Yen**



### MSCI JAPAN relative to the MSCI AC World



#### **MSCI JAPAN in Swiss franc**



### **MSCI JAPAN in SFR relative to MSCI Switzerland**



#### **MSCI AUSTRALIA in Australian dollar**



#### MSCI AUSTRALIA relative to the MSCI AC World



#### **MSCI AUSTRALIA in Swiss franc**



### **MSCI AUSTRALIA in SFR relative to MSCI Switzerland**



### **MSCI HONG KONG in Hong Kong dollar**



### MSCI HONG KONG relative to the MSCI AC World



#### **MSCI HONG KONG in Swiss franc**



### **MSCI HONG KONG in SFR relative to MSCI Switzerland**



### **MSCI SINGAPORE in Singapore dollar**



#### MSCI SINGAPORE relative to the MSCI AC World



#### **MSCI SINGAPORE** in Swiss franc



### **MSCI SINGAPORE in SFR relative to MSCI Switzerland**



### **MSCI CHINA in Chinese yuan**



#### MSCI CHINA relative to the MSCI AC World



#### **MSCI CHINA in Swiss franc**



#### **MSCI CHINA in SFR relative to MSCI Switzerland**



#### **MSCI BRAZIL in Brazil real**



### **MSCI BRAZIL relative to the MSCI AC World**



#### **MSCI BRAZIL in Swiss franc**



### **MSCI BRAZIL in SFR relative to MSCI Switzerland**



### **MSCI MEXICO in Mexican peso**



### **MSCI MEXICO** relative to the MSCI AC World



### **MSCI MEXICO in Swiss franc**



### **MSCI MEXICO in SFR rela