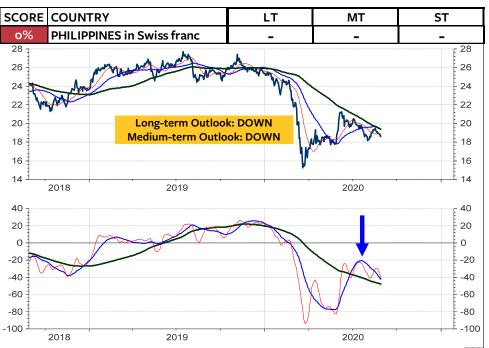

## MSCI Stock Market Indices (u=upgrade, d=downgrade)

The MSCI Switzerland measured relative to the MSCI World Index in local currencies and in Swiss franc has broken the major support levels and continue to underperform. This appears to be in contrast to my recommendation that Swiss franc-based equity investors should remain invested in Switzerland and not abroad. BUT, if you take a look at the relative performance of the global stock market indices, measured in Swiss franc (the two columns at the far right), the you see that it is only the US stock market, which is rated medium-term OVERWEIGHT. China has also performed quite well for the Swiss franc-based equity investor. But here, the chart must break the overhead relative resistance for a new buy recommendation. All other indices are rated neutral or underweight. Interestingly enough, it appears that this lack of outperformance by the rest of the World is not really reflected in investors sentiment. Based on investors sentiment, it appears that global stocks are going through the roof. But, it is only the US stock markets. Its bullish sentiment is putting pressure on all investors who have remained cautious (which was not wrong in the case of the global stock markets). As I show on the next page, the next few weeks will show if the US stock market is blowing off, or if it registers another major top. September often marks the month when a major correction starts.