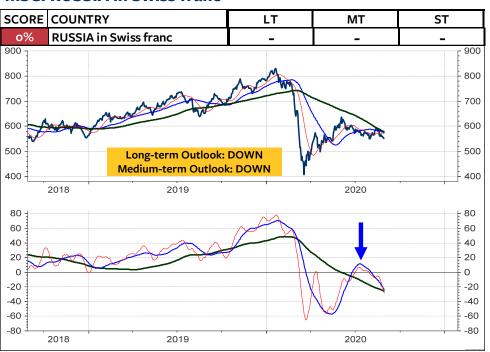

## MSCI Stock Market Indices (u=upgrade, d=downgrade)

The MSCI Switzerland measured relative to the MSCI World Index in local currencies and in Swiss franc has broken the major support levels and continue to underperform. This appears to be in contrast to my recommendation that Swiss franc-based equity investors should remain invested in Switzerland and not abroad. BUT, if you take a look at the relative performance of the global stock market indices, measured in Swiss franc (the two columns at the far right), the you see that it is only the US stock market, which is rated medium-term OVERWEIGHT. China has also performed quite well for the Swiss franc-based equity investor. But here, the chart must break the overhead relative resistance for a new buy recommendation. All other indices are rated neutral or underweight. Interestingly enough, it appears that this lack of outperformance by the rest of the World is not really reflected in investors sentiment. Based on investors sentiment, it appears that global stocks are going through the roof. But, it is only the US stock markets. Its bullish sentiment is putting pressure on all investors who have remained cautious (which was not wrong in the case of the global stock markets). As I show on the next page, the next few weeks will show if the US stock market is blowing off, or if it registers another major top. September often marks the month when a major correction starts.