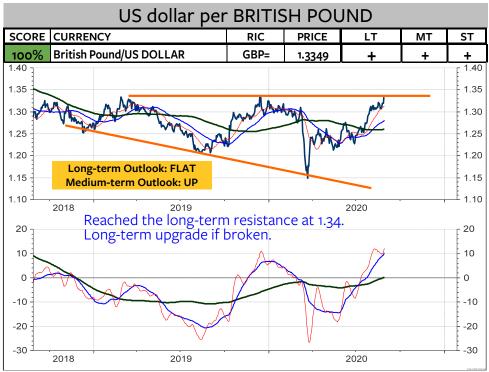

| 37          | 37          |     |                         | 37         | 37           | 37           |  |  |
| +      | 81%            | 73%         | 100%        |     | +                       | 62%        | 100%         | 100%         |  |  |

38%

100%

Swiss franc per US DOLLAR

| SCORE      | CURRENCY              | RIC  | PRICE  | LT | MT | ST |
|------------|-----------------------|------|--------|----|----|----|
| <b>o</b> % | US DOLLAR/Swiss Franc | CHF= | 0.9038 | -  | •  | -  |

Long-term Outlook: FLAT
Medium-term Outlook: DOWN

Breakdown or Reversal?

It would take a rise above 0.9150 and 0.9240 to negate an immediate breakdown. This would give preference to a bullish (deflationary) dollar outlook. A break of 0.90 to 0.8970 would signal 0.83 or lower.



























## Swiss franc per EURO

| SCORE CURRENCY |                 | RIC     | PRICE  | LT | MT | ST |
|----------------|-----------------|---------|--------|----|----|----|
| 56%            | Euro/SwissFranc | EURCHF= | 1.0764 | +  | do | 0  |

Long-term Outlook: UP
Medium-term Outlook: UP

The Euro is consolidating between 1.0850 to 1.0910 and 1.0690 to 1.06. Obviously, the next signals will be triggered if these levels are broken.



#### Disclaimer

Copyright © 2017, 2018, 2019 and 2020, FinChartOutlook GmbH, Rolf Bertschi, all rights reserved.

This Publication is designed for sophisticated money managers who are aware of the risk in securities investments and market forecasting. The analysis herein is based both on technical and cyclic readings and the recommendations represent the