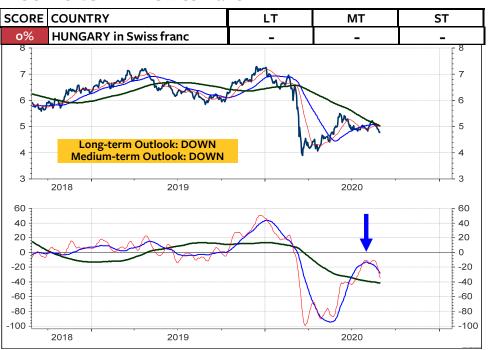

tive to the MSCI AC World



#### **MSCI PORTUGAL in Swiss franc**



### **MSCI PORTUGAL in SFR relative to MSCI Switzerland**



#### **MSCI GREECE in Euro**



### MSCI GREECE relative to the MSCI AC World



#### **MSCI GREECE in Swiss franc**



### **MSCI GREECE in SFR relative to MSCI Switzerland**



#### **MSCI SWEDEN in Swedish krona**



### MSCI SWEDEN relative to the MSCI AC World



#### **MSCI SWEDEN in Swiss franc**



### **MSCI SWEDEN in SFR relative to MSCI Switzerland**



#### **MSCI NORWAY in Euro**



### MSCI NORWAY relative to the MSCI AC World



#### **MSCI NORWAY in Swiss franc**



### **MSCI NORWAY in SFR relative to MSCI Switzerland**



#### **MSCI HUNGARY in Forint**



### MSCI HUNGARY relative to the MSCI AC World



#### **MSCI HUNGARY in Swiss franc**



### **MSCI HUNGARY in SFR relative to MSCI Switzerland**



#### **MSCI POLAND in Euro**



### MSCI POLAND relative to the MSCI AC World



#### **MSCI POLAND in Swiss franc**



### **MSCI POLAND in SFR relative to MSCI Switzerland**



## Nikkei 225 Index continuous Future

The Nikkei will trigger a medium-term sell signal if 22350 and 21950 is broken. Long-term support is at 22200 to 21400.



Bertschis Chart Outlook 31.08.2020

23

#### **MSCI JAPAN in Yen**



### MSCI JAPAN relative to the MSCI AC World



#### **MSCI JAPAN in Swiss franc**



### **MSCI JAPAN in SFR relative to MSCI Switzerland**



#### **MSCI AUSTRALIA in Australian dollar**



#### MSCI AUSTRALIA relative to the MSCI AC World



#### **MSCI AUSTRALIA in Swiss franc**



### **MSCI AUSTRALIA in SFR relative to