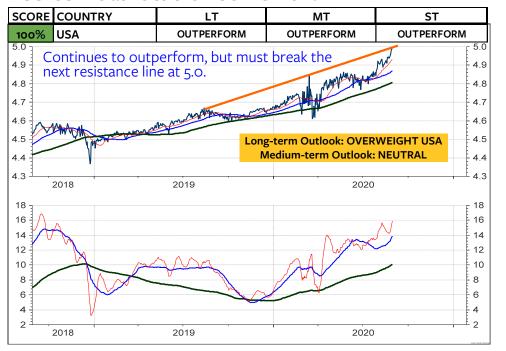

## MSCI Stock Market Indices (u=upgrade, d=downgrade)

The MSCI Switzerland measured relative to the MSCI World Index in local currencies and in Swiss franc has broken the major support levels and continue to underperform. This appears to be in contrast to my recommendation that Swiss franc-based equity investors should remain invested in Switzerland and not abroad. BUT, if you take a look at the relative performance of the global stock market indices, measured in Swiss franc (the two columns at the far right), the you see that it is only the US stock market, which is rated medium-term OVERWEIGHT. China has also performed quite well for the Swiss franc-based equity investor. But here, the chart must break the overhead relative resistance for a new buy recommendation. All other indices are rated neutral or underweight. Interestingly enough, it appears that this lack of outperformance by the rest of the World is not really reflected in investors sentiment. Based on investors sentiment, it appears that global stocks are going through the roof. But, it is only the US stock markets. Its bullish sentiment is putting pressure on all investors who have remained cautious (which was not wrong in the case of the global stock markets). As I show on the next page, the next few weeks will show if the US stock market is blowing off, or if it registers another major top. September often marks the month when a major correction starts.