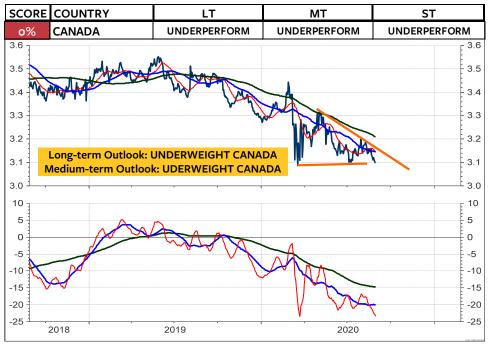

utperformance to the MSCI Switzerland, is the US stock market, measured by the Nasdaq and to some extent also the S&P 500 Index.

### **MSCI SWITZERLAND relative to MSCI World in Swiss franc**



### S & P 500 Index and the VIX

The S&P 500 Index rose to the medium-term momentum reversal at 3500. A break of 3450 and 3400 would signal that a medium-term correction has started. The VIX could confirm a correction if it breaks above 26 and 28.50. As I show on page 3, the level between 3500 and 3600 marks the long-term resistance range.





### **MSCI USA in US\$**



#### MSCI USA relative to the MSCI AC World



#### **MSCI USA in Swiss franc**



### **MSCI USA in SFR relative to MSCI Switzerland**



#### **MSCI CANADA in Canadian dollar**



### MSCI CANADA relative to the MSCI AC World



#### **MSCI CANADA in Swiss franc**



### **MSCI CANADA in Swiss franc relative to MSCI Switzerland**



### **MSCI U.K. in British Pound**



### MSCI U.K. relative to the MSCI AC World



#### **MSCI U.K. in Swiss franc**



### **MSCI U.K. in SFR relative to MSCI Switzerland**



#### **MSCI EMU in Euro**



### MSCI EMU in Euro relative to the MSCI AC World



### **MSCI EMU in Swiss franc**



### **MSCI EMU in SFR relative to MSCI Switzerland**



### Deutscher Aktien Index DAX and VDAX

A medium-term sell signal will be triggered if 12800 and 12550 is broken. Long-term support is at 1200. Resistance is at 13150 and 13470.





#### **MSCI GERMANY in Euro**



### MSCI GERMANY relative to the MSCI AC World



### **MSCI GERMANY in Swiss franc**



### **MSCI GERMANY in SFR relativ