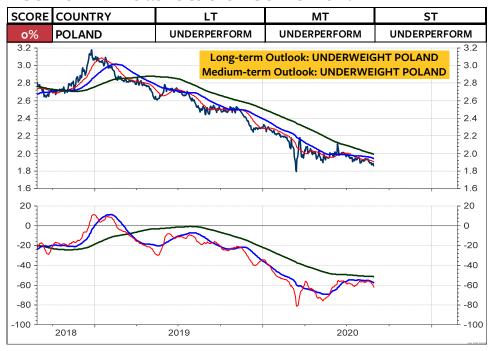

I GREECE in Euro**



### MSCI GREECE relative to the MSCI AC World



#### **MSCI GREECE in Swiss franc**



### **MSCI GREECE in SFR relative to MSCI Switzerland**



#### **MSCI SWEDEN in Swedish krona**



### MSCI SWEDEN relative to the MSCI AC World



#### **MSCI SWEDEN in Swiss franc**



### **MSCI SWEDEN in SFR relative to MSCI Switzerland**



#### **MSCI NORWAY in Euro**



### MSCI NORWAY relative to the MSCI AC World



#### **MSCI NORWAY in Swiss franc**



### **MSCI NORWAY in SFR relative to MSCI Switzerland**



#### **MSCI HUNGARY in Forint**



### MSCI HUNGARY relative to the MSCI AC World



#### **MSCI HUNGARY in Swiss franc**



### **MSCI HUNGARY in SFR relative to MSCI Switzerland**



#### **MSCI POLAND in Euro**



### MSCI POLAND relative to the MSCI AC World



#### **MSCI POLAND in Swiss franc**



### **MSCI POLAND in SFR relative to MSCI Switzerland**



## Nikkei 225 Index continuous Future

The Nikkei will trigger a medium-term sell signal if 22350 and 21950 is broken. Long-term support is at 22200 to 21400.



Bertschis Chart Outlook 31.08.2020

23

#### **MSCI JAPAN in Yen**



### MSCI JAPAN relative to the MSCI AC World



#### **MSCI JAPAN in Swiss franc**



### **MSCI JAPAN in SFR relative to MSCI Switzerland**



#### **MSCI AUSTRALIA in Australian dollar**



#### MSCI AUSTRALIA relative to the MSCI AC World



#### **MSCI AUSTRALIA in Swiss franc**



### **MSCI AUSTRALIA in SFR relative to MSCI Switzerland**



### **MSCI HONG KONG in Hong Kong dollar**



### MSCI HONG KONG relative to the MSCI AC World



#### **MSCI HONG KONG