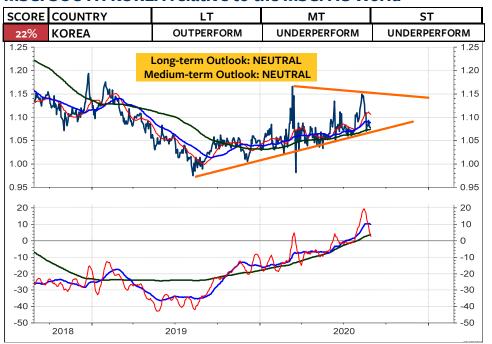

## MSCI Stock Market Indices (u=upgrade, d=downgrade)

The MSCI Switzerland measured relative to the MSCI World Index in local currencies and in Swiss franc has broken the major support levels and continue to underperform. This appears to be in contrast to my recommendation that Swiss franc-based equity investors should remain invested in Switzerland and not abroad. BUT, if you take a look at the relative performance of the global stock market indices, measured in Swiss franc (the two columns at the far right), the you see that it is only the US stock market, which is rated medium-term OVERWEIGHT. China has also performed quite well for the Swiss franc-based equity investor. But here, the chart must break the overhead relative resistance for a new buy recommendation. All other indices are rated neutral or underweight. Interestingly enough, it appears that this lack of outperformance by the rest of the World is not really reflected in investors sentiment. Based on investors sentiment, it appears that global stocks are going through the roof. But, it is only the US stock markets. Its bullish sentiment is putting pressure on all investors who have remained cautious (which was not wrong in the case of the global stock markets). As I show on the next page, the next few weeks will show if the US stock market is blowing off, or if it registers another major top. September often marks the month when a major correction starts.