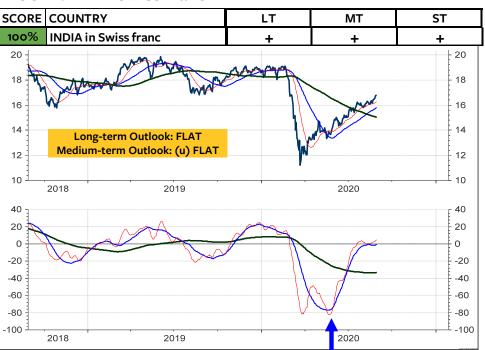

## MSCI Stock Market Indices (u=upgrade, d=downgrade)

The MSCI Switzerland measured relative to the MSCI World Index in local currencies and in Swiss franc has broken the major support levels and continue to underperform. This appears to be in contrast to my recommendation that Swiss franc-based equity investors should remain invested in Switzerland and not abroad. BUT, if you take a look at the relative performance of the global stock market indices, measured in Swiss franc (the two columns at the far right), the you see that it is only the US stock market, which is rated medium-term OVERWEIGHT. China has also performed quite well for the Swiss franc-based equity investor. But here, the chart must break the overhead relative resistance for a new buy recommendation. All other indices are rated neutral or underweight. Interestingly enough, it appears that this lack of outperformance by the rest of the World is not really reflected in investors sentiment. Based on investors sentiment, it appears that global stocks are going through the roof. But, it is only the US stock markets. Its bullish sentiment is putting pressure on all investors who have remained cautious (which was not wrong in the case of the global stock markets). As I show on the next page, the next few weeks will show if the US stock market is blowing off, or if it registers another major top. September often marks the month when a major correction starts.