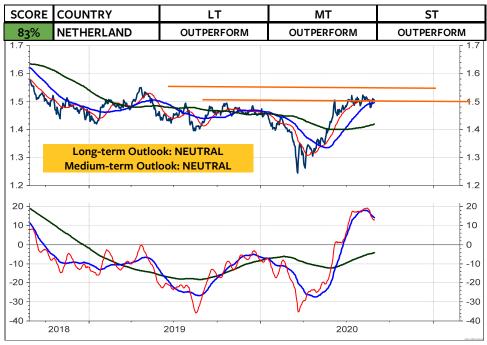

## MSCI Stock Market Indices (u=upgrade, d=downgrade)

The MSCI Switzerland measured relative to the MSCI World Index in local currencies and in Swiss franc has broken the major support levels and continue to underperform. This appears to be in contrast to my recommendation that Swiss franc-based equity investors should remain invested in Switzerland and not abroad. BUT, if you take a look at the relative performance of the global stock market indices, measured in Swiss franc (the two columns at the far right), the you see that it is only the US stock market, which is rated medium-term OVERWEIGHT. China has also performed quite well for the Swiss franc-based equity investor. But here, the chart must break the overhead relative resistance for a new buy recommendation. All other indices are rated neutral or underweight. Interestingly enough, it appears that this lack of outperformance by the rest of the World is not really reflected in investors sentiment. Based on investors sentiment, it appears that global stocks are going through the roof. But, it is only the US stock markets. Its bullish sentiment is putting pressure on all investors who have remained cautious (which was not wrong in the case of the global stock markets). As I show on the next page, the next few weeks will show if the US stock market is blowing off, or if it registers another major top. September often marks the month when a major correction starts.