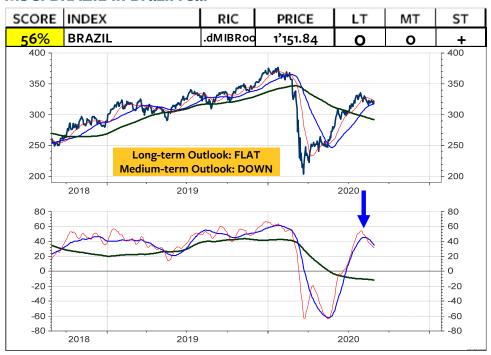

## MSCI Stock Market Indices (u=upgrade, d=downgrade)

The MSCI Switzerland measured relative to the MSCI World Index in local currencies and in Swiss franc has broken the major support levels and continue to underperform. This appears to be in contrast to my recommendation that Swiss franc-based equity investors should remain invested in Switzerland and not abroad. BUT, if you take a look at the relative performance of the global stock market indices, measured in Swiss franc (the two columns at the far right), the you see that it is only the US stock market, which is rated medium-term OVERWEIGHT. China has also performed quite well for the Swiss franc-based equity investor. But here, the chart must break the overhead relative resistance for a new buy recommendation. All other indices are rated neutral or underweight. Interestingly enough, it appears that this lack of outperformance by the rest of the World is not really reflected in investors sentiment. Based on investors sentiment, it appears that global stocks are going through the roof. But, it is only the US stock markets. Its bullish sentiment is putting pressure on all investors who have remained cautious (which was not wrong in the case of the global stock markets). As I show on the next page, the next few weeks will show if the US stock market is blowing off, or if it registers another major top. September often marks the month when a major correction starts.