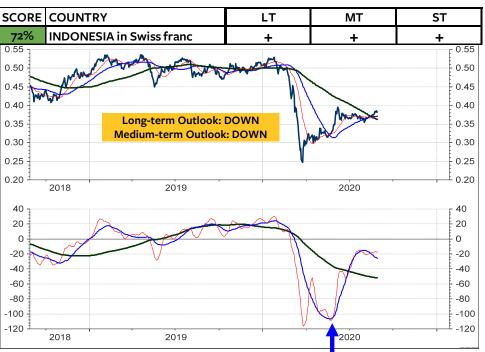

## MSCI Stock Market Indices (u=upgrade, d=downgrade)

The MSCI Switzerland measured relative to the MSCI World Index in local currencies and in Swiss franc has broken the major support levels and continue to underperform. This appears to be in contrast to my recommendation that Swiss franc-based equity investors should remain invested in Switzerland and not abroad. BUT, if you take a look at the relative performance of the global stock market indices, measured in Swiss franc (the two columns at the far right), the you see that it is only the US stock market, which is rated medium-term OVERWEIGHT. China has also performed quite well for the Swiss franc-based equity investor. But here, the chart must break the overhead relative resistance for a new buy recommendation. All other indices are rated neutral or underweight. Interestingly enough, it appears that this lack of outperformance by the rest of the World is not really reflected in investors sentiment. Based on investors sentiment, it appears that global stocks are going through the roof. But, it is only the US stock markets. Its bullish sentiment is putting pressure on all investors who have remained cautious (which was not wrong in the case of the global stock markets). As I show on the next page, the next few weeks will show if the US stock market is blowing off, or if it registers another major top. September often marks the month when a major correction starts.