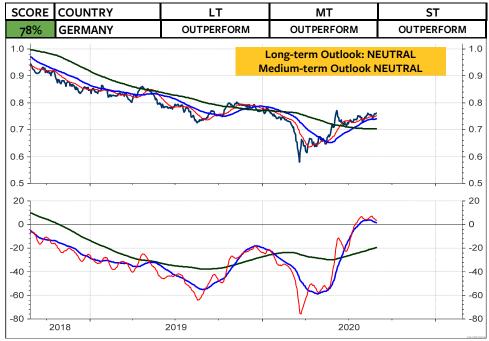

## MSCI Stock Market Indices (u=upgrade, d=downgrade)

The MSCI Switzerland measured relative to the MSCI World Index in local currencies and in Swiss franc has broken the major support levels and continue to underperform. This appears to be in contrast to my recommendation that Swiss franc-based equity investors should remain invested in Switzerland and not abroad. BUT, if you take a look at the relative performance of the global stock market indices, measured in Swiss franc (the two columns at the far right), the you see that it is only the US stock market, which is rated medium-term OVERWEIGHT. China has also performed quite well for the Swiss franc-based equity investor. But here, the chart must break the overhead relative resistance for a new buy recommendation. All other indices are rated neutral or underweight. Interestingly enough, it appears that this lack of outperformance by the rest of the World is not really reflected in investors sentiment. Based on investors sentiment, it appears that global stocks are going through the roof. But, it is only the US stock markets. Its bullish sentiment is putting pressure on all investors who have remained cautious (which was not wrong in the case of the global stock markets). As I show on the next page, the next few weeks will show if the US stock market is blowing off, or if it registers another major top. September often marks the month when a major correction starts.