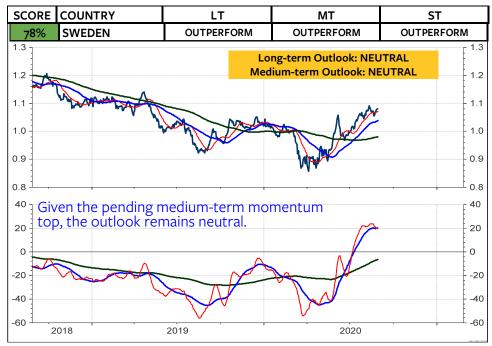

## MSCI Stock Market Indices (u=upgrade, d=downgrade)

The MSCI Switzerland measured relative to the MSCI World Index in local currencies and in Swiss franc has broken the major support levels and continue to underperform. This appears to be in contrast to my recommendation that Swiss franc-based equity investors should remain invested in Switzerland and not abroad. BUT, if you take a look at the relative performance of the global stock market indices, measured in Swiss franc (the two columns at the far right), the you see that it is only the US stock market, which is rated medium-term OVERWEIGHT. China has also performed quite well for the Swiss franc-based equity investor. But here, the chart must break the overhead relative resistance for a new buy recommendation. All other indices are rated neutral or underweight. Interestingly enough, it appears that this lack of outperformance by the rest of the World is not really reflected in investors sentiment. Based on investors sentiment, it appears that global stocks are going through the roof. But, it is only the US stock markets. Its bullish sentiment is putting pressure on all investors who have remained cautious (which was not wrong in the case of the global stock markets). As I show on the next page, the next few weeks will show if the US stock market is blowing off, or if it registers another major top. September often marks the month when a major correction starts.