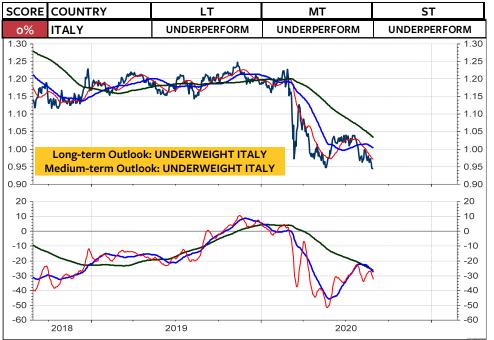

## MSCI Stock Market Indices (u=upgrade, d=downgrade)

The MSCI Switzerland measured relative to the MSCI World Index in local currencies and in Swiss franc has broken the major support levels and continue to underperform. This appears to be in contrast to my recommendation that Swiss franc-based equity investors should remain invested in Switzerland and not abroad. BUT, if you take a look at the relative performance of the global stock market indices, measured in Swiss franc (the two columns at the far right), the you see that it is only the US stock market, which is rated medium-term OVERWEIGHT. China has also performed quite well for the Swiss franc-based equity investor. But here, the chart must break the overhead relative resistance for a new buy recommendation. All other indices are rated neutral or underweight. Interestingly enough, it appears that this lack of outperformance by the rest of the World is not really reflected in investors sentiment. Based on investors sentiment, it appears that global stocks are going through the roof. But, it is only the US stock markets. Its bullish sentiment is putting pressure on all investors who have remained cautious (which was not wrong in the case of the global stock markets). As I show on the next page, the next few weeks will show if the US stock market is blowing off, or if it registers another major top. September often marks the month when a major correction starts.