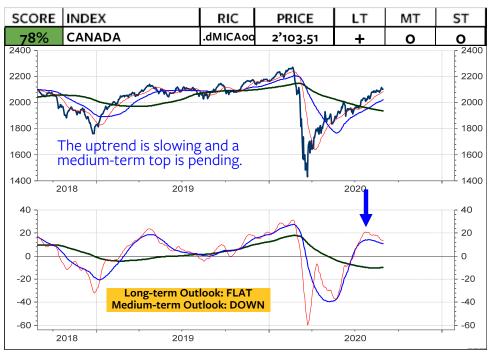

y market in Swiss franc, which displays a clear outperformance to the MSCI Switzerland, is the US stock market, measured by the Nasdaq and to some extent also the S&P 500 Index.

### **MSCI SWITZERLAND relative to MSCI World in Swiss franc**



### S & P 500 Index and the VIX

The S&P 500 Index rose to the medium-term momentum reversal at 3500. A break of 3450 and 3400 would signal that a medium-term correction has started. The VIX could confirm a correction if it breaks above 26 and 28.50. As I show on page 3, the level between 3500 and 3600 marks the long-term resistance range.





### **MSCI USA in US\$**



#### MSCI USA relative to the MSCI AC World



#### **MSCI USA in Swiss franc**



### **MSCI USA in SFR relative to MSCI Switzerland**



#### **MSCI CANADA in Canadian dollar**



### MSCI CANADA relative to the MSCI AC World



#### **MSCI CANADA in Swiss franc**



### **MSCI CANADA in Swiss franc relative to MSCI Switzerland**



### **MSCI U.K. in British Pound**



### MSCI U.K. relative to the MSCI AC World



#### **MSCI U.K. in Swiss franc**



### **MSCI U.K. in SFR relative to MSCI Switzerland**



#### **MSCI EMU in Euro**



### MSCI EMU in Euro relative to the MSCI AC World



### **MSCI EMU in Swiss franc**



### **MSCI EMU in SFR relative to MSCI Switzerland**



### Deutscher Aktien Index DAX and VDAX

A medium-term sell signal will be triggered if 12800 and 12550 is broken. Long-term support is at 1200. Resistance is at 13150 and 13470.





#### **MSCI GERMANY in Euro**



### MSCI GERMANY relative to the MSCI AC World



### **MSCI GERMANY in S