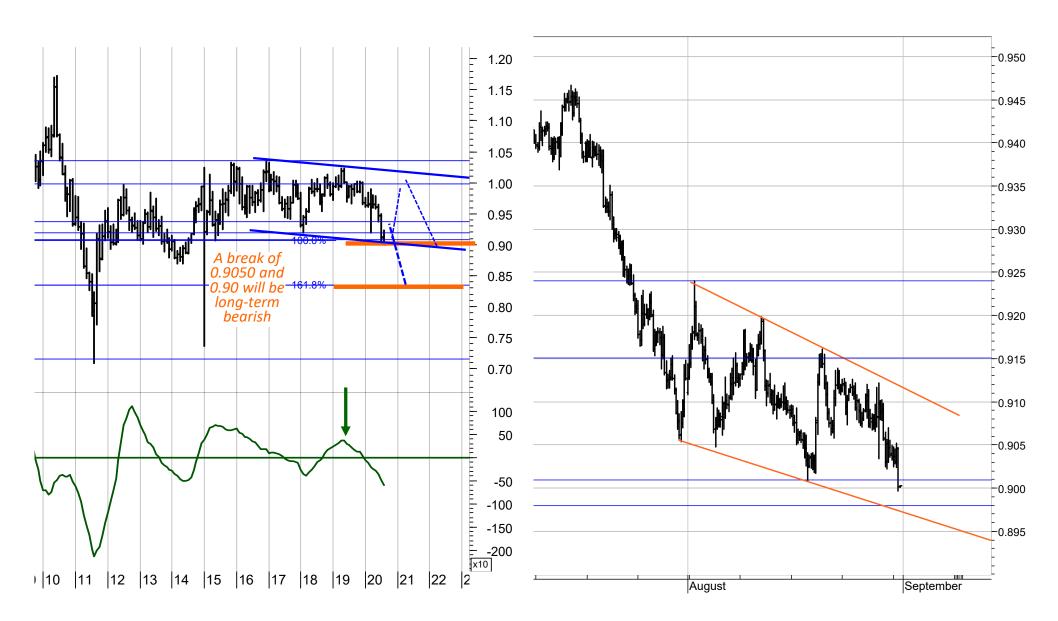

| 37             | 37          | 37          |     |                         | 37         | 37           | 37           |  |  |
| +      | 81%            | 73%         | 100%        |     | +                       | 62%        | 100%         | 100%         |  |  |

38%

100%

Swiss franc per US DOLLAR

| SCORE      | CURRENCY              | RIC  | PRICE  | LT | MT | ST |
|------------|-----------------------|------|--------|----|----|----|
| <b>o</b> % | US DOLLAR/Swiss Franc | CHF= | 0.9038 | -  | •  | -  |

Long-term Outlook: FLAT
Medium-term Outlook: DOWN

Breakdown or Reversal?

It would take a rise above 0.9150 and 0.9240 to negate an immediate breakdown. This would give preference to a bullish (deflationary) dollar outlook. A break of 0.90 to 0.8970 would signal 0.83 or lower.



























## Swiss franc per EURO

| SCORE CURRENCY |                 | RIC     | PRICE  | LT | MT | ST |
|----------------|-----------------|---------|--------|----|----|----|
| 56%            | Euro/SwissFranc | EURCHF= | 1.0764 | +  | do | 0  |

Long-term Outlook: UP
Medium-term Outlook: UP

The Euro is consolidating between 1.0850 to 1.0910 and 1.0690 to 1.06. Obviously, the next signals will be triggered if these levels are broken.



#### Disclaimer

Copyright © 2017, 2018, 2019 and 2020, FinChartOutlook GmbH, Rolf Bertschi, all rights reserved.

This Publication is designed for sophisticated money managers who are aware of the risk in securities investments and market forecasting. The analysis herein is based both on technical and cyclic readings and the recommendati