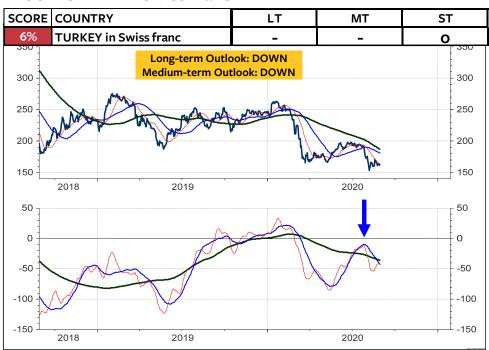

## MSCI Stock Market Indices (u=upgrade, d=downgrade)

The MSCI Switzerland measured relative to the MSCI World Index in local currencies and in Swiss franc has broken the major support levels and continue to underperform. This appears to be in contrast to my recommendation that Swiss franc-based equity investors should remain invested in Switzerland and not abroad. BUT, if you take a look at the relative performance of the global stock market indices, measured in Swiss franc (the two columns at the far right), the you see that it is only the US stock market, which is rated medium-term OVERWEIGHT. China has also performed quite well for the Swiss franc-based equity investor. But here, the chart must break the overhead relative resistance for a new buy recommendation. All other indices are rated neutral or underweight. Interestingly enough, it appears that this lack of outperformance by the rest of the World is not really reflected in investors sentiment. Based on investors sentiment, it appears that global stocks are going through the roof. But, it is only the US stock markets. Its bullish sentiment is putting pressure on all investors who have remained cautious (which was not wrong in the case of the global stock markets). As I show on the next page, the next few weeks will show if the US stock market is blowing off, or if it registers another major top. September often marks the month when a major correction starts.