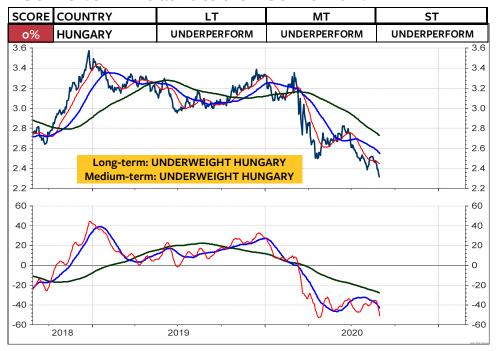

## MSCI Stock Market Indices (u=upgrade, d=downgrade)

The MSCI Switzerland measured relative to the MSCI World Index in local currencies and in Swiss franc has broken the major support levels and continue to underperform. This appears to be in contrast to my recommendation that Swiss franc-based equity investors should remain invested in Switzerland and not abroad. BUT, if you take a look at the relative performance of the global stock market indices, measured in Swiss franc (the two columns at the far right), the you see that it is only the US stock market, which is rated medium-term OVERWEIGHT. China has also performed quite well for the Swiss franc-based equity investor. But here, the chart must break the overhead relative resistance for a new buy recommendation. All other indices are rated neutral or underweight. Interestingly enough, it appears that this lack of outperformance by the rest of the World is not really reflected in investors sentiment. Based on investors sentiment, it appears that global stocks are going through the roof. But, it is only the US stock markets. Its bullish sentiment is putting pressure on all investors who have remained cautious (which was not wrong in the case of the global stock markets). As I show on the next page, the next few weeks will show if the US stock market is blowing off, or if it registers another major top. September often marks the month when a major correction starts.