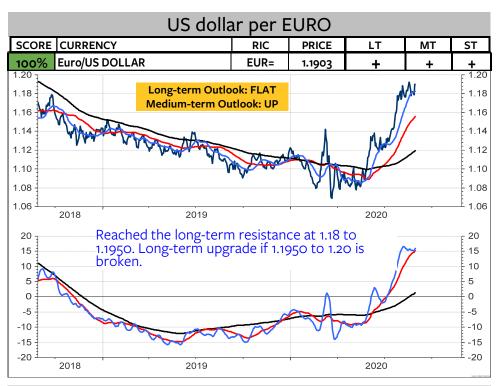

| 37          | 37          |     |                         | 37         | 37           | 37           |  |  |
| +      | 81%            | 73%         | 100%        |     | +                       | 62%        | 100%         | 100%         |  |  |

38%

100%

Swiss franc per US DOLLAR

| SCORE      | CURRENCY              | RIC  | PRICE  | LT | MT | ST |
|------------|-----------------------|------|--------|----|----|----|
| <b>o</b> % | US DOLLAR/Swiss Franc | CHF= | 0.9038 | -  | •  | -  |

Long-term Outlook: FLAT
Medium-term Outlook: DOWN

Breakdown or Reversal?

It would take a rise above 0.9150 and 0.9240 to negate an immediate breakdown. This would give preference to a bullish (deflationary) dollar outlook. A break of 0.90 to 0.8970 would signal 0.83 or lower.



























## Swiss franc per EURO

| SCORE CURRENCY |                 | RIC     | PRICE  | LT | MT | ST |
|----------------|-----------------|---------|--------|----|----|----|
| 56%            | Euro/SwissFranc | EURCHF= | 1.0764 | +  | do | 0  |

Long-term Outlook: UP
Medium-term Outlook: UP

The Euro is consolidating between 1.0850 to 1.0910 and 1.0690 to 1.06. Obviously, the next signals will be triggered if these levels are broken.



#### Disclaimer

Copyright © 2017, 2018, 2019 and 2020, FinChartOutlook GmbH, Rolf Bertschi, all rights reserved.

This Publication is designed for sophisticated money managers who are aware of the risk in securities investments and market forecasting. The analysis herein is based both on technical and cyclic readings and the recommendations represent the opin