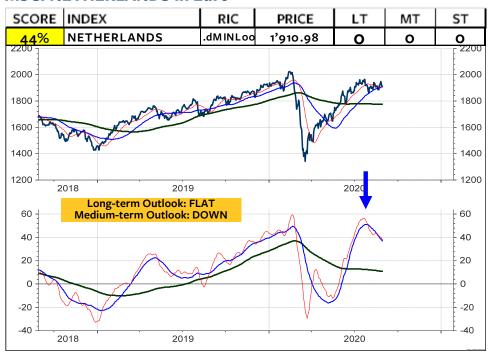

## MSCI Stock Market Indices (u=upgrade, d=downgrade)

The MSCI Switzerland measured relative to the MSCI World Index in local currencies and in Swiss franc has broken the major support levels and continue to underperform. This appears to be in contrast to my recommendation that Swiss franc-based equity investors should remain invested in Switzerland and not abroad. BUT, if you take a look at the relative performance of the global stock market indices, measured in Swiss franc (the two columns at the far right), the you see that it is only the US stock market, which is rated medium-term OVERWEIGHT. China has also performed quite well for the Swiss franc-based equity investor. But here, the chart must break the overhead relative resistance for a new buy recommendation. All other indices are rated neutral or underweight. Interestingly enough, it appears that this lack of outperformance by the rest of the World is not really reflected in investors sentiment. Based on investors sentiment, it appears that global stocks are going through the roof. But, it is only the US stock markets. Its bullish sentiment is putting pressure on all investors who have remained cautious (which was not wrong in the case of the global stock markets). As I show on the next page, the next few weeks will show if the US stock market is blowing off, or if it registers another major top. September often marks the month when a major correction starts.