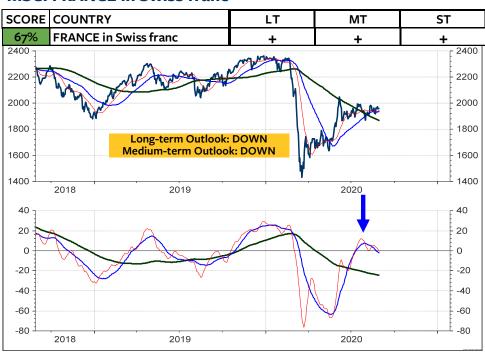

## MSCI Stock Market Indices (u=upgrade, d=downgrade)

The MSCI Switzerland measured relative to the MSCI World Index in local currencies and in Swiss franc has broken the major support levels and continue to underperform. This appears to be in contrast to my recommendation that Swiss franc-based equity investors should remain invested in Switzerland and not abroad. BUT, if you take a look at the relative performance of the global stock market indices, measured in Swiss franc (the two columns at the far right), the you see that it is only the US stock market, which is rated medium-term OVERWEIGHT. China has also performed quite well for the Swiss franc-based equity investor. But here, the chart must break the overhead relative resistance for a new buy recommendation. All other indices are rated neutral or underweight. Interestingly enough, it appears that this lack of outperformance by the rest of the World is not really reflected in investors sentiment. Based on investors sentiment, it appears that global stocks are going through the roof. But, it is only the US stock markets. Its bullish sentiment is putting pressure on all investors who have remained cautious (which was not wrong in the case of the global stock markets). As I show on the next page, the next few weeks will show if the US stock market is blowing off, or if it registers another major top. September often marks the month when a major correction starts.