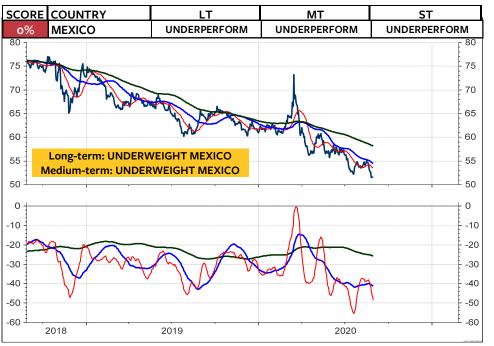

## MSCI Stock Market Indices (u=upgrade, d=downgrade)

The MSCI Switzerland measured relative to the MSCI World Index in local currencies and in Swiss franc has broken the major support levels and continue to underperform. This appears to be in contrast to my recommendation that Swiss franc-based equity investors should remain invested in Switzerland and not abroad. BUT, if you take a look at the relative performance of the global stock market indices, measured in Swiss franc (the two columns at the far right), the you see that it is only the US stock market, which is rated medium-term OVERWEIGHT. China has also performed quite well for the Swiss franc-based equity investor. But here, the chart must break the overhead relative resistance for a new buy recommendation. All other indices are rated neutral or underweight. Interestingly enough, it appears that this lack of outperformance by the rest of the World is not really reflected in investors sentiment. Based on investors sentiment, it appears that global stocks are going through the roof. But, it is only the US stock markets. Its bullish sentiment is putting pressure on all investors who have remained cautious (which was not wrong in the case of the global stock markets). As I show on the next page, the next few weeks will show if the US stock market is blowing off, or if it registers another major top. September often marks the month when a major correction starts.