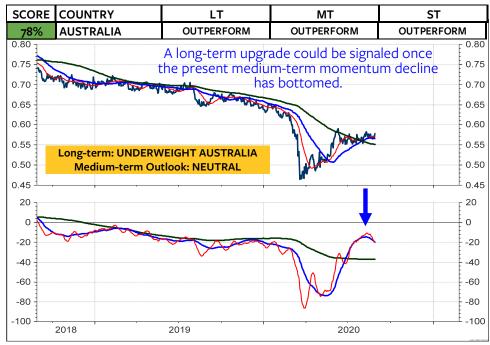

## MSCI Stock Market Indices (u=upgrade, d=downgrade)

The MSCI Switzerland measured relative to the MSCI World Index in local currencies and in Swiss franc has broken the major support levels and continue to underperform. This appears to be in contrast to my recommendation that Swiss franc-based equity investors should remain invested in Switzerland and not abroad. BUT, if you take a look at the relative performance of the global stock market indices, measured in Swiss franc (the two columns at the far right), the you see that it is only the US stock market, which is rated medium-term OVERWEIGHT. China has also performed quite well for the Swiss franc-based equity investor. But here, the chart must break the overhead relative resistance for a new buy recommendation. All other indices are rated neutral or underweight. Interestingly enough, it appears that this lack of outperformance by the rest of the World is not really reflected in investors sentiment. Based on investors sentiment, it appears that global stocks are going through the roof. But, it is only the US stock markets. Its bullish sentiment is putting pressure on all investors who have remained cautious (which was not wrong in the case of the global stock markets). As I show on the next page, the next few weeks will show if the US stock market is blowing off, or if it registers another major top. September often marks the month when a major correction starts.