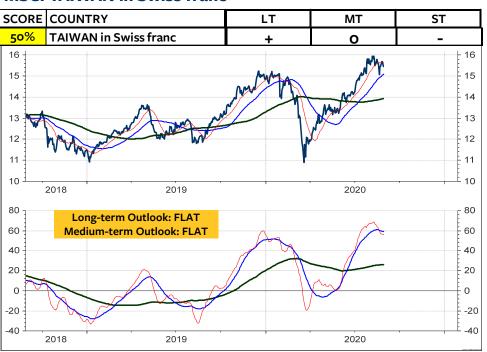

## MSCI Stock Market Indices (u=upgrade, d=downgrade)

The MSCI Switzerland measured relative to the MSCI World Index in local currencies and in Swiss franc has broken the major support levels and continue to underperform. This appears to be in contrast to my recommendation that Swiss franc-based equity investors should remain invested in Switzerland and not abroad. BUT, if you take a look at the relative performance of the global stock market indices, measured in Swiss franc (the two columns at the far right), the you see that it is only the US stock market, which is rated medium-term OVERWEIGHT. China has also performed quite well for the Swiss franc-based equity investor. But here, the chart must break the overhead relative resistance for a new buy recommendation. All other indices are rated neutral or underweight. Interestingly enough, it appears that this lack of outperformance by the rest of the World is not really reflected in investors sentiment. Based on investors sentiment, it appears that global stocks are going through the roof. But, it is only the US stock markets. Its bullish sentiment is putting pressure on all investors who have remained cautious (which was not wrong in the case of the global stock markets). As I show on the next page, the next few weeks will show if the US stock market is blowing off, or if it registers another major top. September often marks the month when a major correction starts.