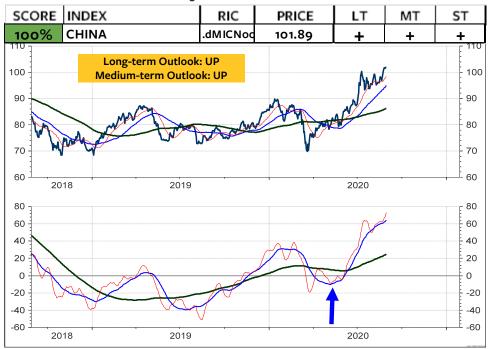

## MSCI Stock Market Indices (u=upgrade, d=downgrade)

The MSCI Switzerland measured relative to the MSCI World Index in local currencies and in Swiss franc has broken the major support levels and continue to underperform. This appears to be in contrast to my recommendation that Swiss franc-based equity investors should remain invested in Switzerland and not abroad. BUT, if you take a look at the relative performance of the global stock market indices, measured in Swiss franc (the two columns at the far right), the you see that it is only the US stock market, which is rated medium-term OVERWEIGHT. China has also performed quite well for the Swiss franc-based equity investor. But here, the chart must break the overhead relative resistance for a new buy recommendation. All other indices are rated neutral or underweight. Interestingly enough, it appears that this lack of outperformance by the rest of the World is not really reflected in investors sentiment. Based on investors sentiment, it appears that global stocks are going through the roof. But, it is only the US stock markets. Its bullish sentiment is putting pressure on all investors who have remained cautious (which was not wrong in the case of the global stock markets). As I show on the next page, the next few weeks will show if the US stock market is blowing off, or if it registers another major top. September often marks the month when a major correction starts.