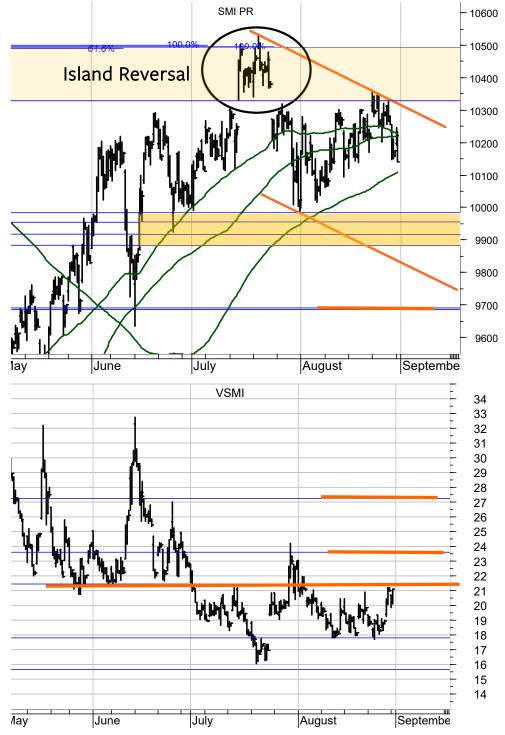

## MSCI Stock Market Indices (u=upgrade, d=downgrade)

The MSCI Switzerland measured relative to the MSCI World Index in local currencies and in Swiss franc has broken the major support levels and continue to underperform. This appears to be in contrast to my recommendation that Swiss franc-based equity investors should remain invested in Switzerland and not abroad. BUT, if you take a look at the relative performance of the global stock market indices, measured in Swiss franc (the two columns at the far right), the you see that it is only the US stock market, which is rated medium-term OVERWEIGHT. China has also performed quite well for the Swiss franc-based equity investor. But here, the chart must break the overhead relative resistance for a new buy recommendation. All other indices are rated neutral or underweight. Interestingly enough, it appears that this lack of outperformance by the rest of the World is not really reflected in investors sentiment. Based on investors sentiment, it appears that global stocks are going through the roof. But, it is only the US stock markets. Its bullish sentiment is putting pressure on all investors who have remained cautious (which was not wrong in the case of the global stock markets). As I show on the next page, the next few weeks will show if the US stock market is blowing off, or if it registers another major top. September often marks the month when a major correction starts.