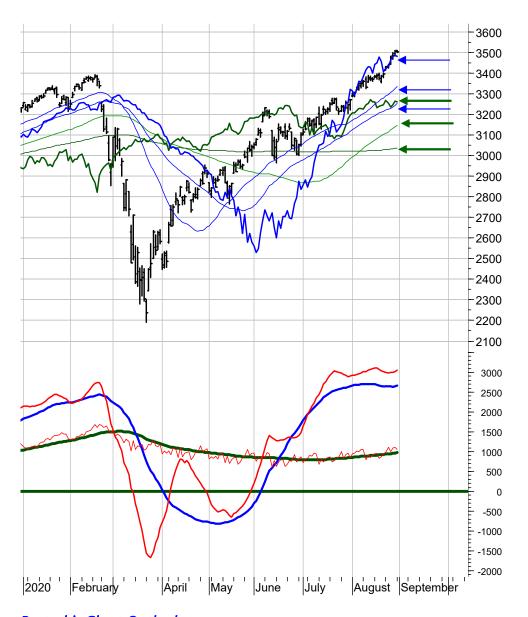

### (the enlarged chart is reprinted from my Chart Outlook of 30.9.2019)

I got the sell signal right in January 2018. I got the sell signal right in October 2018 and I got the sell signal right in February 2020. But, I was always late in turning bullish again. This year is not different. Following the decline in February and March 2020 I was looking for a 61.80% retracement (at 2950) to be followed by another medium-term downleg. But, the Index rose above 2950 and registered a new all-time high. Thus, I missed the rise from 2950 and have, in the past few weeks, lifted the possible target level from which the correction should take over. Thus, it seems that I have not believed in my own forecast from a year ago (30.9.2019), when I projected a major upleg in the S&P 500 Index to around 4200 by the year 2024. There were and there still are some reasons, why I don't think that the S&P will rise to 4200 in a straight line from here. Sentiment indicators are stretched, mirroring the euphoria in some selected US stocks. Also, many of the US stock market indices outside the Nasdag and the S&P500 Index remain below their February highs.

2800 2700 2600

2100

1980

1990

2000

S&P 500 INDEX

Moreover, the performance of the rest of the World has lagged the US stock market.

From here on, seasonality will become another argument to look for a set back. BUT, if my forecast of 4200 is the one, which the market is tracking, or, if another major top will be registered at the upper trendline of the Expanding Wedge (inset chart at left), will be seen in the next few weeks.

For now, I stick to my outlook ratings (long-term flat and medium-term down)

2010

2020

31 August 2020

2018

1950

2019

2017