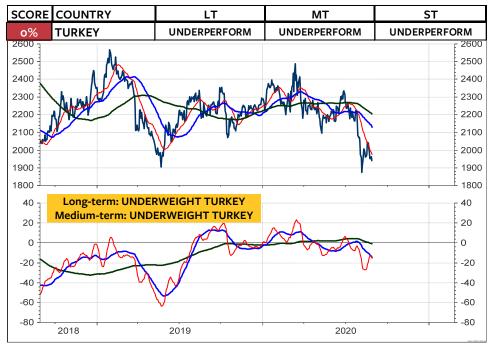

## MSCI Stock Market Indices (u=upgrade, d=downgrade)

The MSCI Switzerland measured relative to the MSCI World Index in local currencies and in Swiss franc has broken the major support levels and continue to underperform. This appears to be in contrast to my recommendation that Swiss franc-based equity investors should remain invested in Switzerland and not abroad. BUT, if you take a look at the relative performance of the global stock market indices, measured in Swiss franc (the two columns at the far right), the you see that it is only the US stock market, which is rated medium-term OVERWEIGHT. China has also performed quite well for the Swiss franc-based equity investor. But here, the chart must break the overhead relative resistance for a new buy recommendation. All other indices are rated neutral or underweight. Interestingly enough, it appears that this lack of outperformance by the rest of the World is not really reflected in investors sentiment. Based on investors sentiment, it appears that global stocks are going through the roof. But, it is only the US stock markets. Its bullish sentiment is putting pressure on all investors who have remained cautious (which was not wrong in the case of the global stock markets). As I show on the next page, the next few weeks will show if the US stock market is blowing off, or if it registers another major top. September often marks the month when a major correction starts.