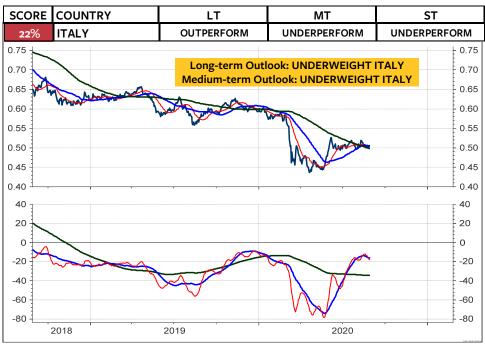

Long-term support is at 1200. Resistance is at 13150 and 13470.





#### **MSCI GERMANY in Euro**



### MSCI GERMANY relative to the MSCI AC World



### **MSCI GERMANY in Swiss franc**



### **MSCI GERMANY in SFR relative to MSCI Switzerland**



#### **MSCI FRANCE in Euro**



### MSCI FRANCE relative to the MSCI AC World



#### **MSCI FRANCE in Swiss franc**



### **MSCI FRANCE in SFR relative to MSCI Switzerland**



#### **MSCI NETHERLANDS in Euro**



### MSCI NETHERLANDS relative to the MSCI AC World



### **MSCI NETHERLANDS in Swiss franc**



### **MSCI NETHERLANDS in SFR relative to MSCI Switzerland**



#### **MSCI ITALY in Euro**



### MSCI ITALY relative to the MSCI AC World



### **MSCI ITALY in Swiss franc**



### **MSCI ITALY in SFR relative to MSCI Switzerland**



#### **MSCI SPAIN in Euro**



### MSCI SPAIN relative to the MSCI AC World



#### **MSCI SPAIN in Swiss franc**



### **MSCI SPAIN in SFR relative to MSCI Switzerland**



#### **MSCI PORTUGAL in Euro**



### MSCI PORTUGAL relative to the MSCI AC World



#### **MSCI PORTUGAL in Swiss franc**



### **MSCI PORTUGAL in SFR relative to MSCI Switzerland**



#### **MSCI GREECE in Euro**



### MSCI GREECE relative to the MSCI AC World



#### **MSCI GREECE in Swiss franc**



### **MSCI GREECE in SFR relative to MSCI Switzerland**



#### **MSCI SWEDEN in Swedish krona**



### MSCI SWEDEN relative to the MSCI AC World



#### **MSCI SWEDEN in Swiss franc**



### **MSCI SWEDEN in SFR relative to MSCI Switzerland**



#### **MSCI NORWAY in Euro**



### MSCI NORWAY relative to the MSCI