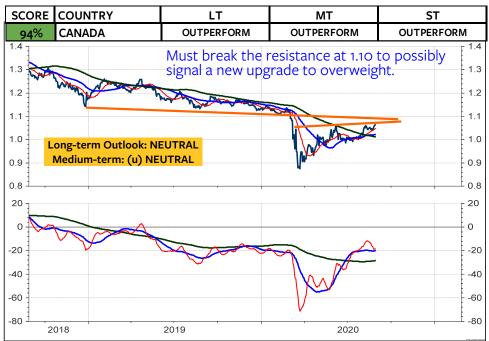

lso the S&P 500 Index.

### **MSCI SWITZERLAND relative to MSCI World in Swiss franc**



### S & P 500 Index and the VIX

The S&P 500 Index rose to the medium-term momentum reversal at 3500. A break of 3450 and 3400 would signal that a medium-term correction has started. The VIX could confirm a correction if it breaks above 26 and 28.50. As I show on page 3, the level between 3500 and 3600 marks the long-term resistance range.





### **MSCI USA in US\$**



#### MSCI USA relative to the MSCI AC World



#### **MSCI USA in Swiss franc**



### **MSCI USA in SFR relative to MSCI Switzerland**



#### **MSCI CANADA in Canadian dollar**



### MSCI CANADA relative to the MSCI AC World



#### **MSCI CANADA in Swiss franc**



### **MSCI CANADA in Swiss franc relative to MSCI Switzerland**



### **MSCI U.K. in British Pound**



### MSCI U.K. relative to the MSCI AC World



#### **MSCI U.K. in Swiss franc**



### **MSCI U.K. in SFR relative to MSCI Switzerland**



#### **MSCI EMU in Euro**



### MSCI EMU in Euro relative to the MSCI AC World



### **MSCI EMU in Swiss franc**



### **MSCI EMU in SFR relative to MSCI Switzerland**



### Deutscher Aktien Index DAX and VDAX

A medium-term sell signal will be triggered if 12800 and 12550 is broken. Long-term support is at 1200. Resistance is at 13150 and 13470.





#### **MSCI GERMANY in Euro**



### MSCI GERMANY relative to the MSCI AC World



### **MSCI GERMANY in Swiss franc**



### **MSCI GERMANY in SFR relative to MSCI Switzerland**



#### **MSCI FRANCE in Euro**



### MSCI FRANCE relative to the MSCI AC World