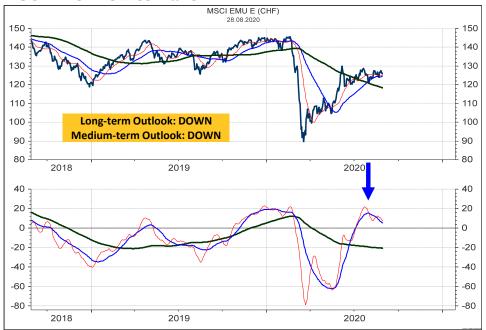

correction if it breaks above 26 and 28.50. As I show on page 3, the level between 3500 and 3600 marks the long-term resistance range.





### **MSCI USA in US\$**



#### MSCI USA relative to the MSCI AC World



#### **MSCI USA in Swiss franc**



### **MSCI USA in SFR relative to MSCI Switzerland**



#### **MSCI CANADA in Canadian dollar**



### MSCI CANADA relative to the MSCI AC World



#### **MSCI CANADA in Swiss franc**



### **MSCI CANADA in Swiss franc relative to MSCI Switzerland**



### **MSCI U.K. in British Pound**



### MSCI U.K. relative to the MSCI AC World



#### **MSCI U.K. in Swiss franc**



### **MSCI U.K. in SFR relative to MSCI Switzerland**



#### **MSCI EMU in Euro**



### MSCI EMU in Euro relative to the MSCI AC World



### **MSCI EMU in Swiss franc**



### **MSCI EMU in SFR relative to MSCI Switzerland**



### Deutscher Aktien Index DAX and VDAX

A medium-term sell signal will be triggered if 12800 and 12550 is broken. Long-term support is at 1200. Resistance is at 13150 and 13470.





#### **MSCI GERMANY in Euro**



### MSCI GERMANY relative to the MSCI AC World



### **MSCI GERMANY in Swiss franc**



### **MSCI GERMANY in SFR relative to MSCI Switzerland**



#### **MSCI FRANCE in Euro**



### MSCI FRANCE relative to the MSCI AC World



#### **MSCI FRANCE in Swiss franc**



### **MSCI FRANCE in SFR relative to MSCI Switzerland**



#### **MSCI NETHERLANDS in Euro**



### MSCI NETHERLANDS relative to the MSCI AC World



### **MSCI NETHERLANDS in Swiss franc**



### **MSCI NETHERLANDS in SFR relative to MSCI Switzerland**