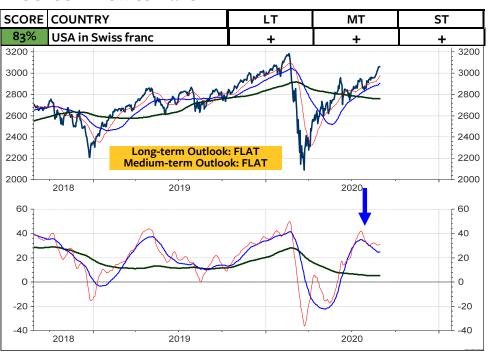

## MSCI Stock Market Indices (u=upgrade, d=downgrade)

The MSCI Switzerland measured relative to the MSCI World Index in local currencies and in Swiss franc has broken the major support levels and continue to underperform. This appears to be in contrast to my recommendation that Swiss franc-based equity investors should remain invested in Switzerland and not abroad. BUT, if you take a look at the relative performance of the global stock market indices, measured in Swiss franc (the two columns at the far right), the you see that it is only the US stock market, which is rated medium-term OVERWEIGHT. China has also performed quite well for the Swiss franc-based equity investor. But here, the chart must break the overhead relative resistance for a new buy recommendation. All other indices are rated neutral or underweight. Interestingly enough, it appears that this lack of outperformance by the rest of the World is not really reflected in investors sentiment. Based on investors sentiment, it appears that global stocks are going through the roof. But, it is only the US stock markets. Its bullish sentiment is putting pressure on all investors who have remained cautious (which was not wrong in the case of the global stock markets). As I show on the next page, the next few weeks will show if the US stock market is blowing off, or if it registers another major top. September often marks the month when a major correction starts.