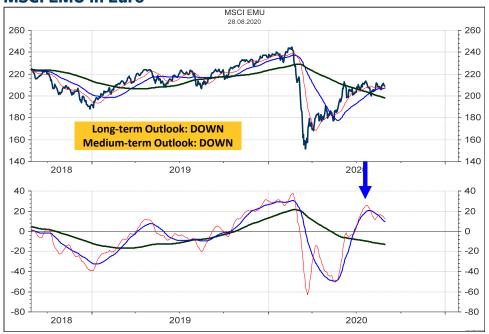

and 3400 would signal that a medium-term correction has started. The VIX could confirm a correction if it breaks above 26 and 28.50. As I show on page 3, the level between 3500 and 3600 marks the long-term resistance range.





### **MSCI USA in US\$**



#### MSCI USA relative to the MSCI AC World



#### **MSCI USA in Swiss franc**



### **MSCI USA in SFR relative to MSCI Switzerland**



#### **MSCI CANADA in Canadian dollar**



### MSCI CANADA relative to the MSCI AC World



#### **MSCI CANADA in Swiss franc**



### **MSCI CANADA in Swiss franc relative to MSCI Switzerland**



### **MSCI U.K. in British Pound**



### MSCI U.K. relative to the MSCI AC World



#### **MSCI U.K. in Swiss franc**



### **MSCI U.K. in SFR relative to MSCI Switzerland**



#### **MSCI EMU in Euro**



### MSCI EMU in Euro relative to the MSCI AC World



### **MSCI EMU in Swiss franc**



### **MSCI EMU in SFR relative to MSCI Switzerland**



### Deutscher Aktien Index DAX and VDAX

A medium-term sell signal will be triggered if 12800 and 12550 is broken. Long-term support is at 1200. Resistance is at 13150 and 13470.





#### **MSCI GERMANY in Euro**



### MSCI GERMANY relative to the MSCI AC World



### **MSCI GERMANY in Swiss franc**



### **MSCI GERMANY in SFR relative to MSCI Switzerland**



#### **MSCI FRANCE in Euro**



### MSCI FRANCE relative to the MSCI AC World



#### **MSCI FRANCE in Swiss franc**



### **MSCI FRANCE in SFR relative to MSCI Switzerland**



#### **MSCI NETHERLANDS in Euro**



### MSCI NETHERLANDS relative to the MSCI AC World



### **MSCI NETHER