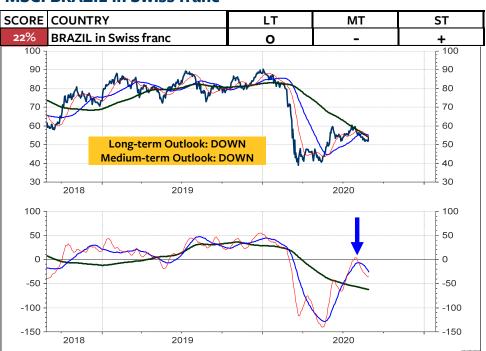

## MSCI Stock Market Indices (u=upgrade, d=downgrade)

The MSCI Switzerland measured relative to the MSCI World Index in local currencies and in Swiss franc has broken the major support levels and continue to underperform. This appears to be in contrast to my recommendation that Swiss franc-based equity investors should remain invested in Switzerland and not abroad. BUT, if you take a look at the relative performance of the global stock market indices, measured in Swiss franc (the two columns at the far right), the you see that it is only the US stock market, which is rated medium-term OVERWEIGHT. China has also performed quite well for the Swiss franc-based equity investor. But here, the chart must break the overhead relative resistance for a new buy recommendation. All other indices are rated neutral or underweight. Interestingly enough, it appears that this lack of outperformance by the rest of the World is not really reflected in investors sentiment. Based on investors sentiment, it appears that global stocks are going through the roof. But, it is only the US stock markets. Its bullish sentiment is putting pressure on all investors who have remained cautious (which was not wrong in the case of the global stock markets). As I show on the next page, the next few weeks will show if the US stock market is blowing off, or if it registers another major top. September often marks the month when a major correction starts.