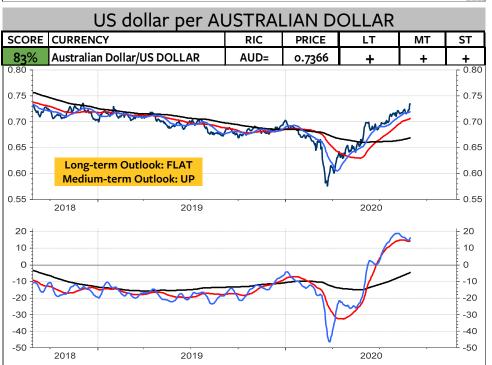

| 37          | 37          |     |                         | 37         | 37           | 37           |  |  |
| +      | 81%            | 73%         | 100%        |     | +                       | 62%        | 100%         | 100%         |  |  |

38%

100%

Swiss franc per US DOLLAR

| SCORE      | CURRENCY              | RIC  | PRICE  | LT | MT | ST |
|------------|-----------------------|------|--------|----|----|----|
| <b>o</b> % | US DOLLAR/Swiss Franc | CHF= | 0.9038 | -  | •  | -  |

Long-term Outlook: FLAT
Medium-term Outlook: DOWN

Breakdown or Reversal?

It would take a rise above 0.9150 and 0.9240 to negate an immediate breakdown. This would give preference to a bullish (deflationary) dollar outlook. A break of 0.90 to 0.8970 would signal 0.83 or lower.



























## Swiss franc per EURO

| SCORE CURRENCY |                 | RIC     | PRICE  | LT | MT | ST |
|----------------|-----------------|---------|--------|----|----|----|
| 56%            | Euro/SwissFranc | EURCHF= | 1.0764 | +  | do | 0  |

Long-term Outlook: UP
Medium-term Outlook: UP

The Euro is consolidating between 1.0850 to 1.0910 and 1.0690 to 1.06. Obviously, the next signals will be triggered if these levels are broken.



#### Disclaimer

Copyright © 2017, 2018, 2019 and 2020, FinChartOutlook GmbH, Rolf Bertschi, all rights reserved.

This Publication is designed for sophisticated money managers who are aware of the risk in securities investments and market forecasting. The analysis herein is based both on technical and cyclic readings and the recommendations represent the op