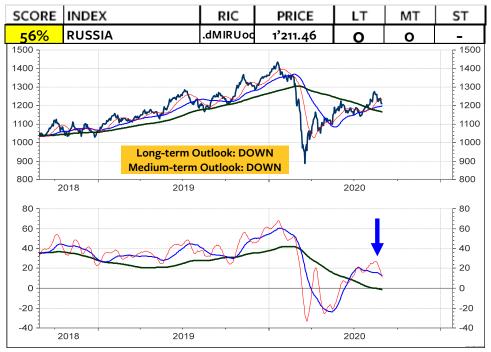

*MSCI SINGAPORE in Singapore dollar**



#### MSCI SINGAPORE relative to the MSCI AC World



#### **MSCI SINGAPORE** in Swiss franc



### **MSCI SINGAPORE in SFR relative to MSCI Switzerland**



### **MSCI CHINA in Chinese yuan**



#### MSCI CHINA relative to the MSCI AC World



#### **MSCI CHINA in Swiss franc**



#### **MSCI CHINA in SFR relative to MSCI Switzerland**



#### **MSCI BRAZIL in Brazil real**



### **MSCI BRAZIL relative to the MSCI AC World**



#### **MSCI BRAZIL in Swiss franc**



### **MSCI BRAZIL in SFR relative to MSCI Switzerland**



### **MSCI MEXICO in Mexican peso**



### **MSCI MEXICO** relative to the MSCI AC World



### **MSCI MEXICO in Swiss franc**



### **MSCI MEXICO in SFR relative to MSCI Switzerland**



### **MSCI RUSSIA in Russian rouble**



### MSCI RUSSIA relative to the MSCI AC World



#### **MSCI RUSSIA in Swiss franc**



### **MSCI RUSSIA in SFR relative to MSCI Switzerland**



#### **MSCI TURKEY** in Turkish lira



### MSCI TURKEY relative to the MSCI AC World



#### **MSCI TURKEY in Swiss franc**



### **MSCI TURKEY in SFR relative to MSCI Switzerland**



### **MSCI INDIA in Indian rupee**



### MSCI INDIA relative to the MSCI AC World



### **MSCI INDIA in Swiss franc**



### **MSCI INDIA in SFR relative to MSCI Switzerland**



### **MSCI INDONESIA in Rupiah**



### MSCI INDONESIA relative to the MSCI AC World



#### **MSCI INDONESIA in Swiss franc**



### **MSCI INDONESIA in SFR relative to MSCI Switzerland**



#### **MSCI PHILIPPINES in Peso**



### MSCI PHILIPPINES relative to the MSCI AC World