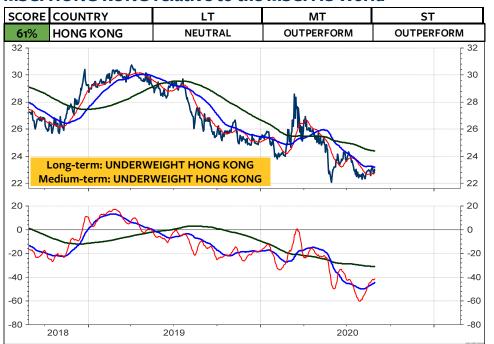

to the MSCI AC World



#### **MSCI POLAND in Swiss franc**



### **MSCI POLAND in SFR relative to MSCI Switzerland**



## Nikkei 225 Index continuous Future

The Nikkei will trigger a medium-term sell signal if 22350 and 21950 is broken. Long-term support is at 22200 to 21400.



Bertschis Chart Outlook 31.08.2020

23

#### **MSCI JAPAN in Yen**



### MSCI JAPAN relative to the MSCI AC World



#### **MSCI JAPAN in Swiss franc**



### **MSCI JAPAN in SFR relative to MSCI Switzerland**



#### **MSCI AUSTRALIA in Australian dollar**



#### MSCI AUSTRALIA relative to the MSCI AC World



#### **MSCI AUSTRALIA in Swiss franc**



### **MSCI AUSTRALIA in SFR relative to MSCI Switzerland**



### **MSCI HONG KONG in Hong Kong dollar**



### MSCI HONG KONG relative to the MSCI AC World



#### **MSCI HONG KONG in Swiss franc**



### **MSCI HONG KONG in SFR relative to MSCI Switzerland**



### **MSCI SINGAPORE in Singapore dollar**



#### MSCI SINGAPORE relative to the MSCI AC World



#### **MSCI SINGAPORE** in Swiss franc



### **MSCI SINGAPORE in SFR relative to MSCI Switzerland**



### **MSCI CHINA in Chinese yuan**



#### MSCI CHINA relative to the MSCI AC World



#### **MSCI CHINA in Swiss franc**



#### **MSCI CHINA in SFR relative to MSCI Switzerland**



#### **MSCI BRAZIL in Brazil real**



### **MSCI BRAZIL relative to the MSCI AC World**



#### **MSCI BRAZIL in Swiss franc**



### **MSCI BRAZIL in SFR relative to MSCI Switzerland**



### **MSCI MEXICO in Mexican peso**



### **MSCI MEXICO** relative to the MSCI AC World



### **MSCI MEXICO in Swis