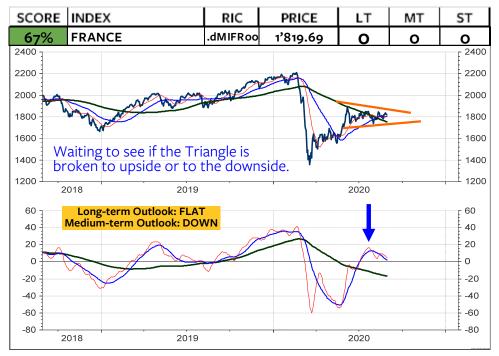

A in Swiss franc relative to MSCI Switzerland**



### **MSCI U.K. in British Pound**



### MSCI U.K. relative to the MSCI AC World



#### **MSCI U.K. in Swiss franc**



### **MSCI U.K. in SFR relative to MSCI Switzerland**



#### **MSCI EMU in Euro**



### MSCI EMU in Euro relative to the MSCI AC World



### **MSCI EMU in Swiss franc**



### **MSCI EMU in SFR relative to MSCI Switzerland**



### Deutscher Aktien Index DAX and VDAX

A medium-term sell signal will be triggered if 12800 and 12550 is broken. Long-term support is at 1200. Resistance is at 13150 and 13470.





#### **MSCI GERMANY in Euro**



### MSCI GERMANY relative to the MSCI AC World



### **MSCI GERMANY in Swiss franc**



### **MSCI GERMANY in SFR relative to MSCI Switzerland**



#### **MSCI FRANCE in Euro**



### MSCI FRANCE relative to the MSCI AC World



#### **MSCI FRANCE in Swiss franc**



### **MSCI FRANCE in SFR relative to MSCI Switzerland**



#### **MSCI NETHERLANDS in Euro**



### MSCI NETHERLANDS relative to the MSCI AC World



### **MSCI NETHERLANDS in Swiss franc**



### **MSCI NETHERLANDS in SFR relative to MSCI Switzerland**



#### **MSCI ITALY in Euro**



### MSCI ITALY relative to the MSCI AC World



### **MSCI ITALY in Swiss franc**



### **MSCI ITALY in SFR relative to MSCI Switzerland**



#### **MSCI SPAIN in Euro**



### MSCI SPAIN relative to the MSCI AC World



#### **MSCI SPAIN in Swiss franc**



### **MSCI SPAIN in SFR relative to MSCI Switzerland**



#### **MSCI PORTUGAL in Euro**



### MSCI PORTUGAL relative to the MSCI AC World



#### **MSCI PORTUGA