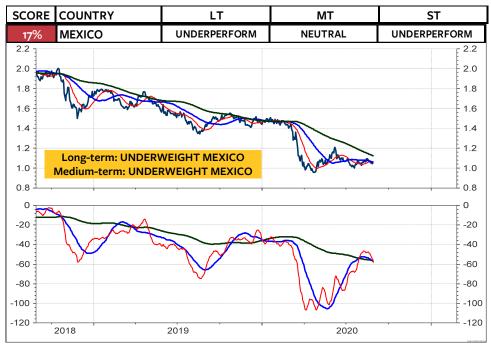

## MSCI Stock Market Indices (u=upgrade, d=downgrade)

The MSCI Switzerland measured relative to the MSCI World Index in local currencies and in Swiss franc has broken the major support levels and continue to underperform. This appears to be in contrast to my recommendation that Swiss franc-based equity investors should remain invested in Switzerland and not abroad. BUT, if you take a look at the relative performance of the global stock market indices, measured in Swiss franc (the two columns at the far right), the you see that it is only the US stock market, which is rated medium-term OVERWEIGHT. China has also performed quite well for the Swiss franc-based equity investor. But here, the chart must break the overhead relative resistance for a new buy recommendation. All other indices are rated neutral or underweight. Interestingly enough, it appears that this lack of outperformance by the rest of the World is not really reflected in investors sentiment. Based on investors sentiment, it appears that global stocks are going through the roof. But, it is only the US stock markets. Its bullish sentiment is putting pressure on all investors who have remained cautious (which was not wrong in the case of the global stock markets). As I show on the next page, the next few weeks will show if the US stock market is blowing off, or if it registers another major top. September often marks the month when a major correction starts.