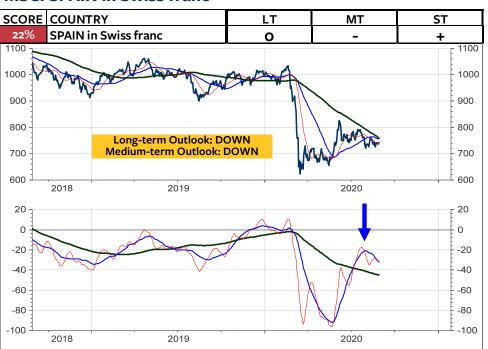

Y relative to the MSCI AC World



### **MSCI GERMANY in Swiss franc**



### **MSCI GERMANY in SFR relative to MSCI Switzerland**



#### **MSCI FRANCE in Euro**



### MSCI FRANCE relative to the MSCI AC World



#### **MSCI FRANCE in Swiss franc**



### **MSCI FRANCE in SFR relative to MSCI Switzerland**



#### **MSCI NETHERLANDS in Euro**



### MSCI NETHERLANDS relative to the MSCI AC World



### **MSCI NETHERLANDS in Swiss franc**



### **MSCI NETHERLANDS in SFR relative to MSCI Switzerland**



#### **MSCI ITALY in Euro**



### MSCI ITALY relative to the MSCI AC World



### **MSCI ITALY in Swiss franc**



### **MSCI ITALY in SFR relative to MSCI Switzerland**



#### **MSCI SPAIN in Euro**



### MSCI SPAIN relative to the MSCI AC World



#### **MSCI SPAIN in Swiss franc**



### **MSCI SPAIN in SFR relative to MSCI Switzerland**



#### **MSCI PORTUGAL in Euro**



### MSCI PORTUGAL relative to the MSCI AC World



#### **MSCI PORTUGAL in Swiss franc**



### **MSCI PORTUGAL in SFR relative to MSCI Switzerland**



#### **MSCI GREECE in Euro**



### MSCI GREECE relative to the MSCI AC World



#### **MSCI GREECE in Swiss franc**



### **MSCI GREECE in SFR relative to MSCI Switzerland**



#### **MSCI SWEDEN in Swedish krona**



### MSCI SWEDEN relative to the MSCI AC World



#### **MSCI SWEDEN in Swiss franc**



### **MSCI SWEDEN in SFR relative to MSCI Switzerland**



#### **MSCI NORWAY in Euro**



### MSCI NORWAY relative to the MSCI AC World



#### **MSCI NORWAY in Swiss franc**



### **MSCI NORWAY in SFR relative to MSCI Switzerland**



#### **