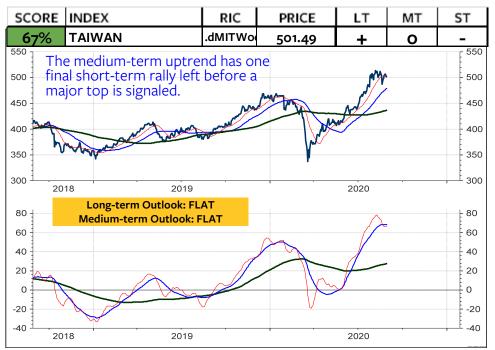

INDIA in Indian rupee**



### MSCI INDIA relative to the MSCI AC World



### **MSCI INDIA in Swiss franc**



### **MSCI INDIA in SFR relative to MSCI Switzerland**



### **MSCI INDONESIA in Rupiah**



### MSCI INDONESIA relative to the MSCI AC World



#### **MSCI INDONESIA in Swiss franc**



### **MSCI INDONESIA in SFR relative to MSCI Switzerland**



#### **MSCI PHILIPPINES in Peso**



### MSCI PHILIPPINES relative to the MSCI AC World



### **MSCI PHILIPPINES in Swiss franc**



### **MSCI PHILIPPINES in SFR relative to MSCI Switzerland**



#### **MSCI SOUTH KOREA in Won**



### MSCI SOUTH KOREA relative to the MSCI AC World



#### **MSCI SOUTH KOREA in Swiss franc**



### **MSCI SOUTH KOREA in SFR relative to MSCI Switzerland**



#### **MSCI TAIWAN** in Taiwanese dollar



### MSCI TAIWAN relative to the MSCI AC World



#### **MSCI TAIWAN in Swiss franc**



### **MSCI TAIWAN in SFR relative to MSCI Switzerland**



## Gold per Ounce in US dollar

Gold remains in a trading range between 1905 to 1860 and 1995 to 2055.

The secular uptrend (discussed last week) would gain momentum if 2055 and 2100 is broken. This would be the inflationary path.

The alternate view is that Gold has topped (while the US dollar is bottoming).

Obviously, a break of the two supports would signal that the deflationary scenario is in force.



## Global-GOLD Model - Gold measured in 37 different currencies

On the scale from 0% (maximum bearish) to 100% (maximum bullish) the Total Score has declined to from 93% to 79%.

The Short-term Model turned NEUTRAL and stand at 47%. The Me