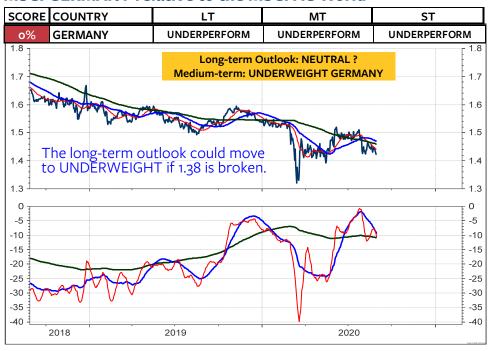

## MSCI Stock Market Indices (u=upgrade, d=downgrade)

The MSCI Switzerland measured relative to the MSCI World Index in local currencies and in Swiss franc has broken the major support levels and continue to underperform. This appears to be in contrast to my recommendation that Swiss franc-based equity investors should remain invested in Switzerland and not abroad. BUT, if you take a look at the relative performance of the global stock market indices, measured in Swiss franc (the two columns at the far right), the you see that it is only the US stock market, which is rated medium-term OVERWEIGHT. China has also performed quite well for the Swiss franc-based equity investor. But here, the chart must break the overhead relative resistance for a new buy recommendation. All other indices are rated neutral or underweight. Interestingly enough, it appears that this lack of outperformance by the rest of the World is not really reflected in investors sentiment. Based on investors sentiment, it appears that global stocks are going through the roof. But, it is only the US stock markets. Its bullish sentiment is putting pressure on all investors who have remained cautious (which was not wrong in the case of the global stock markets). As I show on the next page, the next few weeks will show if the US stock market is blowing off, or if it registers another major top. September often marks the month when a major correction starts.