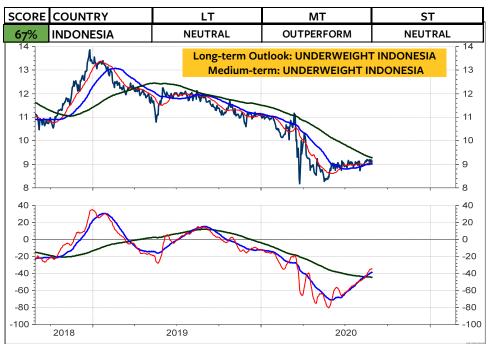

## MSCI Stock Market Indices (u=upgrade, d=downgrade)

The MSCI Switzerland measured relative to the MSCI World Index in local currencies and in Swiss franc has broken the major support levels and continue to underperform. This appears to be in contrast to my recommendation that Swiss franc-based equity investors should remain invested in Switzerland and not abroad. BUT, if you take a look at the relative performance of the global stock market indices, measured in Swiss franc (the two columns at the far right), the you see that it is only the US stock market, which is rated medium-term OVERWEIGHT. China has also performed quite well for the Swiss franc-based equity investor. But here, the chart must break the overhead relative resistance for a new buy recommendation. All other indices are rated neutral or underweight. Interestingly enough, it appears that this lack of outperformance by the rest of the World is not really reflected in investors sentiment. Based on investors sentiment, it appears that global stocks are going through the roof. But, it is only the US stock markets. Its bullish sentiment is putting pressure on all investors who have remained cautious (which was not wrong in the case of the global stock markets). As I show on the next page, the next few weeks will show if the US stock market is blowing off, or if it registers another major top. September often marks the month when a major correction starts.