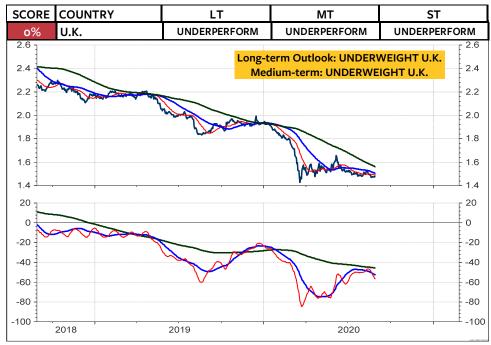

## MSCI Stock Market Indices (u=upgrade, d=downgrade)

The MSCI Switzerland measured relative to the MSCI World Index in local currencies and in Swiss franc has broken the major support levels and continue to underperform. This appears to be in contrast to my recommendation that Swiss franc-based equity investors should remain invested in Switzerland and not abroad. BUT, if you take a look at the relative performance of the global stock market indices, measured in Swiss franc (the two columns at the far right), the you see that it is only the US stock market, which is rated medium-term OVERWEIGHT. China has also performed quite well for the Swiss franc-based equity investor. But here, the chart must break the overhead relative resistance for a new buy recommendation. All other indices are rated neutral or underweight. Interestingly enough, it appears that this lack of outperformance by the rest of the World is not really reflected in investors sentiment. Based on investors sentiment, it appears that global stocks are going through the roof. But, it is only the US stock markets. Its bullish sentiment is putting pressure on all investors who have remained cautious (which was not wrong in the case of the global stock markets). As I show on the next page, the next few weeks will show if the US stock market is blowing off, or if it registers another major top. September often marks the month when a major correction starts.