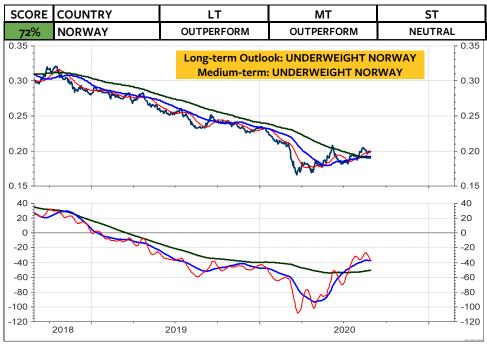

## MSCI Stock Market Indices (u=upgrade, d=downgrade)

The MSCI Switzerland measured relative to the MSCI World Index in local currencies and in Swiss franc has broken the major support levels and continue to underperform. This appears to be in contrast to my recommendation that Swiss franc-based equity investors should remain invested in Switzerland and not abroad. BUT, if you take a look at the relative performance of the global stock market indices, measured in Swiss franc (the two columns at the far right), the you see that it is only the US stock market, which is rated medium-term OVERWEIGHT. China has also performed quite well for the Swiss franc-based equity investor. But here, the chart must break the overhead relative resistance for a new buy recommendation. All other indices are rated neutral or underweight. Interestingly enough, it appears that this lack of outperformance by the rest of the World is not really reflected in investors sentiment. Based on investors sentiment, it appears that global stocks are going through the roof. But, it is only the US stock markets. Its bullish sentiment is putting pressure on all investors who have remained cautious (which was not wrong in the case of the global stock markets). As I show on the next page, the next few weeks will show if the US stock market is blowing off, or if it registers another major top. September often marks the month when a major correction starts.