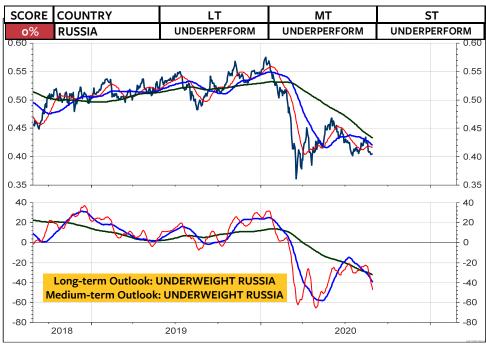

## MSCI Stock Market Indices (u=upgrade, d=downgrade)

The MSCI Switzerland measured relative to the MSCI World Index in local currencies and in Swiss franc has broken the major support levels and continue to underperform. This appears to be in contrast to my recommendation that Swiss franc-based equity investors should remain invested in Switzerland and not abroad. BUT, if you take a look at the relative performance of the global stock market indices, measured in Swiss franc (the two columns at the far right), the you see that it is only the US stock market, which is rated medium-term OVERWEIGHT. China has also performed quite well for the Swiss franc-based equity investor. But here, the chart must break the overhead relative resistance for a new buy recommendation. All other indices are rated neutral or underweight. Interestingly enough, it appears that this lack of outperformance by the rest of the World is not really reflected in investors sentiment. Based on investors sentiment, it appears that global stocks are going through the roof. But, it is only the US stock markets. Its bullish sentiment is putting pressure on all investors who have remained cautious (which was not wrong in the case of the global stock markets). As I show on the next page, the next few weeks will show if the US stock market is blowing off, or if it registers another major top. September often marks the month when a major correction starts.