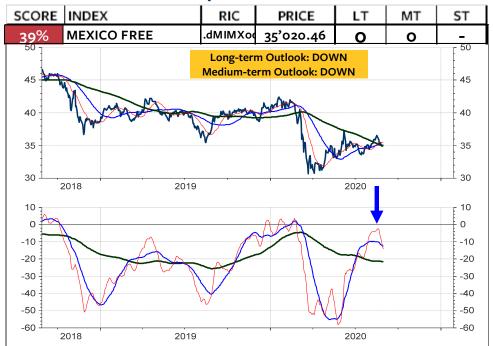

## MSCI Stock Market Indices (u=upgrade, d=downgrade)

The MSCI Switzerland measured relative to the MSCI World Index in local currencies and in Swiss franc has broken the major support levels and continue to underperform. This appears to be in contrast to my recommendation that Swiss franc-based equity investors should remain invested in Switzerland and not abroad. BUT, if you take a look at the relative performance of the global stock market indices, measured in Swiss franc (the two columns at the far right), the you see that it is only the US stock market, which is rated medium-term OVERWEIGHT. China has also performed quite well for the Swiss franc-based equity investor. But here, the chart must break the overhead relative resistance for a new buy recommendation. All other indices are rated neutral or underweight. Interestingly enough, it appears that this lack of outperformance by the rest of the World is not really reflected in investors sentiment. Based on investors sentiment, it appears that global stocks are going through the roof. But, it is only the US stock markets. Its bullish sentiment is putting pressure on all investors who have remained cautious (which was not wrong in the case of the global stock markets). As I show on the next page, the next few weeks will show if the US stock market is blowing off, or if it registers another major top. September often marks the month when a major correction starts.