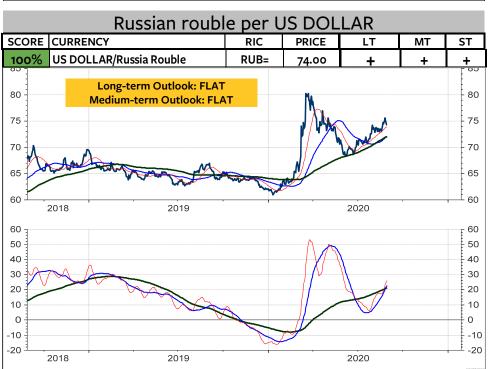

| 37          | 37          |     |                         | 37         | 37           | 37           |  |  |
| +      | 81%            | 73%         | 100%        |     | +                       | 62%        | 100%         | 100%         |  |  |

38%

100%

Swiss franc per US DOLLAR

| SCORE      | CURRENCY              | RIC  | PRICE  | LT | MT | ST |
|------------|-----------------------|------|--------|----|----|----|
| <b>o</b> % | US DOLLAR/Swiss Franc | CHF= | 0.9038 | -  | •  | -  |

Long-term Outlook: FLAT
Medium-term Outlook: DOWN

Breakdown or Reversal?

It would take a rise above 0.9150 and 0.9240 to negate an immediate breakdown. This would give preference to a bullish (deflationary) dollar outlook. A break of 0.90 to 0.8970 would signal 0.83 or lower.



























## Swiss franc per EURO

| SCORE CURRENCY |                 | RIC     | PRICE  | LT | MT | ST |
|----------------|-----------------|---------|--------|----|----|----|
| 56%            | Euro/SwissFranc | EURCHF= | 1.0764 | +  | do | 0  |

Long-term Outlook: UP
Medium-term Outlook: UP

The Euro is consolidating between 1.0850 to 1.0910 and 1.0690 to 1.06. Obviously, the next signals will be triggered if these levels are broken.



#### Disclaimer

Copyright © 2017, 2018, 2019 and 2020, FinChartOutlook GmbH, Rolf Bertschi, all rights reserved.

This Publication is designed for sophisticated money managers who are aware of the risk in securities investments and market forecasting. The analysis herein is based both on technical and cyclic readings and the recommendations represen