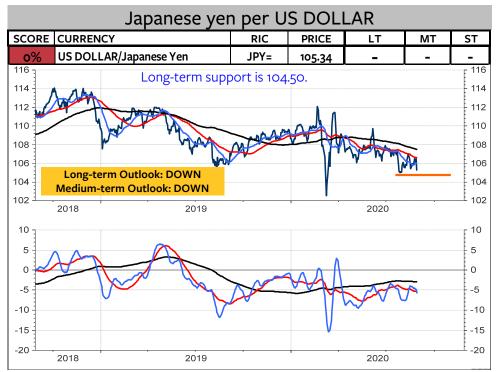

| 37             | 37          | 37          |     |                         | 37         | 37           | 37           |  |  |
| +      | 81%            | 73%         | 100%        |     | +                       | 62%        | 100%         | 100%         |  |  |

38%

100%

Swiss franc per US DOLLAR

| SCORE      | CURRENCY              | RIC  | PRICE  | LT | MT | ST |
|------------|-----------------------|------|--------|----|----|----|
| <b>o</b> % | US DOLLAR/Swiss Franc | CHF= | 0.9038 | -  | •  | -  |

Long-term Outlook: FLAT
Medium-term Outlook: DOWN

Breakdown or Reversal?

It would take a rise above 0.9150 and 0.9240 to negate an immediate breakdown. This would give preference to a bullish (deflationary) dollar outlook. A break of 0.90 to 0.8970 would signal 0.83 or lower.



























## Swiss franc per EURO

| SCORE CURRENCY |                 | RIC     | PRICE  | LT | MT | ST |
|----------------|-----------------|---------|--------|----|----|----|
| 56%            | Euro/SwissFranc | EURCHF= | 1.0764 | +  | do | 0  |

Long-term Outlook: UP
Medium-term Outlook: UP

The Euro is consolidating between 1.0850 to 1.0910 and 1.0690 to 1.06. Obviously, the next signals will be triggered if these levels are broken.



#### Disclaimer

Copyright © 2017, 2018, 2019 and 2020, FinChartOutlook GmbH, Rolf Bertschi, all rights reserved.

This Publication is designed for sophisticated money managers who are aware of the risk in securities investments and market forecasting. The analysis herein is based both on technical and cyclic readings and the recommendation