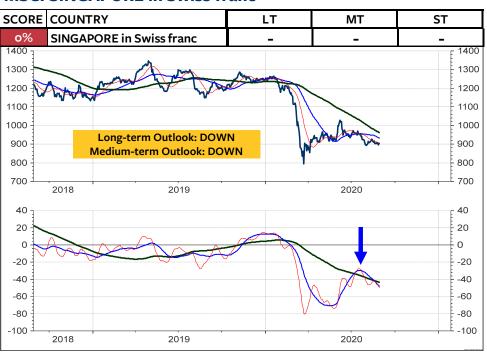

## MSCI Stock Market Indices (u=upgrade, d=downgrade)

The MSCI Switzerland measured relative to the MSCI World Index in local currencies and in Swiss franc has broken the major support levels and continue to underperform. This appears to be in contrast to my recommendation that Swiss franc-based equity investors should remain invested in Switzerland and not abroad. BUT, if you take a look at the relative performance of the global stock market indices, measured in Swiss franc (the two columns at the far right), the you see that it is only the US stock market, which is rated medium-term OVERWEIGHT. China has also performed quite well for the Swiss franc-based equity investor. But here, the chart must break the overhead relative resistance for a new buy recommendation. All other indices are rated neutral or underweight. Interestingly enough, it appears that this lack of outperformance by the rest of the World is not really reflected in investors sentiment. Based on investors sentiment, it appears that global stocks are going through the roof. But, it is only the US stock markets. Its bullish sentiment is putting pressure on all investors who have remained cautious (which was not wrong in the case of the global stock markets). As I show on the next page, the next few weeks will show if the US stock market is blowing off, or if it registers another major top. September often marks the month when a major correction starts.