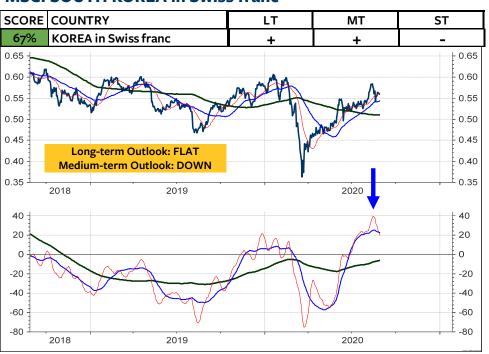

## MSCI Stock Market Indices (u=upgrade, d=downgrade)

The MSCI Switzerland measured relative to the MSCI World Index in local currencies and in Swiss franc has broken the major support levels and continue to underperform. This appears to be in contrast to my recommendation that Swiss franc-based equity investors should remain invested in Switzerland and not abroad. BUT, if you take a look at the relative performance of the global stock market indices, measured in Swiss franc (the two columns at the far right), the you see that it is only the US stock market, which is rated medium-term OVERWEIGHT. China has also performed quite well for the Swiss franc-based equity investor. But here, the chart must break the overhead relative resistance for a new buy recommendation. All other indices are rated neutral or underweight. Interestingly enough, it appears that this lack of outperformance by the rest of the World is not really reflected in investors sentiment. Based on investors sentiment, it appears that global stocks are going through the roof. But, it is only the US stock markets. Its bullish sentiment is putting pressure on all investors who have remained cautious (which was not wrong in the case of the global stock markets). As I show on the next page, the next few weeks will show if the US stock market is blowing off, or if it registers another major top. September often marks the month when a major correction starts.