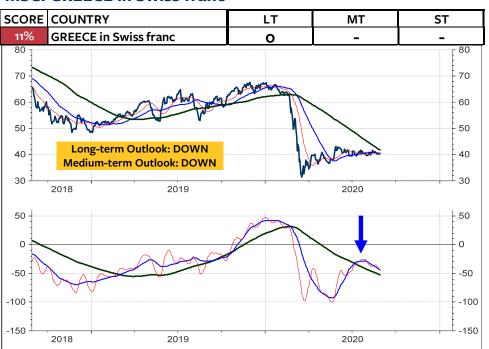

## MSCI Stock Market Indices (u=upgrade, d=downgrade)

The MSCI Switzerland measured relative to the MSCI World Index in local currencies and in Swiss franc has broken the major support levels and continue to underperform. This appears to be in contrast to my recommendation that Swiss franc-based equity investors should remain invested in Switzerland and not abroad. BUT, if you take a look at the relative performance of the global stock market indices, measured in Swiss franc (the two columns at the far right), the you see that it is only the US stock market, which is rated medium-term OVERWEIGHT. China has also performed quite well for the Swiss franc-based equity investor. But here, the chart must break the overhead relative resistance for a new buy recommendation. All other indices are rated neutral or underweight. Interestingly enough, it appears that this lack of outperformance by the rest of the World is not really reflected in investors sentiment. Based on investors sentiment, it appears that global stocks are going through the roof. But, it is only the US stock markets. Its bullish sentiment is putting pressure on all investors who have remained cautious (which was not wrong in the case of the global stock markets). As I show on the next page, the next few weeks will show if the US stock market is blowing off, or if it registers another major top. September often marks the month when a major correction starts.