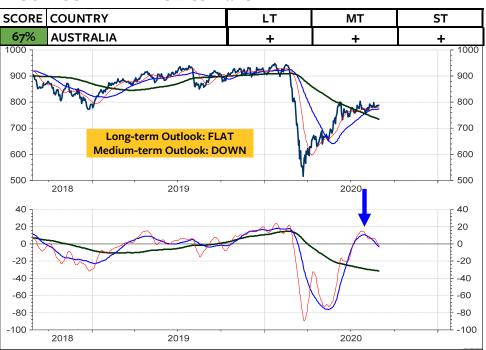

## MSCI Stock Market Indices (u=upgrade, d=downgrade)

The MSCI Switzerland measured relative to the MSCI World Index in local currencies and in Swiss franc has broken the major support levels and continue to underperform. This appears to be in contrast to my recommendation that Swiss franc-based equity investors should remain invested in Switzerland and not abroad. BUT, if you take a look at the relative performance of the global stock market indices, measured in Swiss franc (the two columns at the far right), the you see that it is only the US stock market, which is rated medium-term OVERWEIGHT. China has also performed quite well for the Swiss franc-based equity investor. But here, the chart must break the overhead relative resistance for a new buy recommendation. All other indices are rated neutral or underweight. Interestingly enough, it appears that this lack of outperformance by the rest of the World is not really reflected in investors sentiment. Based on investors sentiment, it appears that global stocks are going through the roof. But, it is only the US stock markets. Its bullish sentiment is putting pressure on all investors who have remained cautious (which was not wrong in the case of the global stock markets). As I show on the next page, the next few weeks will show if the US stock market is blowing off, or if it registers another major top. September often marks the month when a major correction starts.