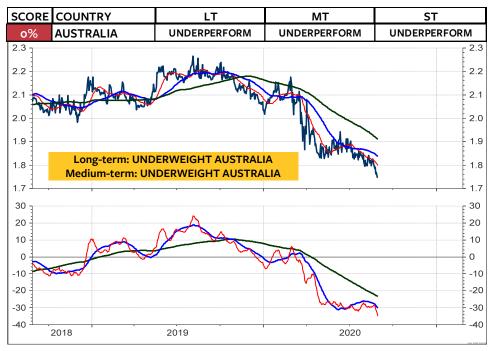

## MSCI Stock Market Indices (u=upgrade, d=downgrade)

The MSCI Switzerland measured relative to the MSCI World Index in local currencies and in Swiss franc has broken the major support levels and continue to underperform. This appears to be in contrast to my recommendation that Swiss franc-based equity investors should remain invested in Switzerland and not abroad. BUT, if you take a look at the relative performance of the global stock market indices, measured in Swiss franc (the two columns at the far right), the you see that it is only the US stock market, which is rated medium-term OVERWEIGHT. China has also performed quite well for the Swiss franc-based equity investor. But here, the chart must break the overhead relative resistance for a new buy recommendation. All other indices are rated neutral or underweight. Interestingly enough, it appears that this lack of outperformance by the rest of the World is not really reflected in investors sentiment. Based on investors sentiment, it appears that global stocks are going through the roof. But, it is only the US stock markets. Its bullish sentiment is putting pressure on all investors who have remained cautious (which was not wrong in the case of the global stock markets). As I show on the next page, the next few weeks will show if the US stock market is blowing off, or if it registers another major top. September often marks the month when a major correction starts.