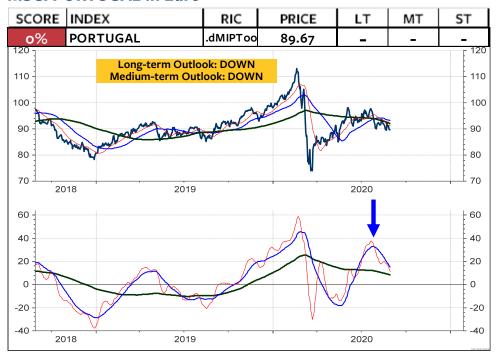

in SFR relative to MSCI Switzerland**



#### **MSCI FRANCE in Euro**



### MSCI FRANCE relative to the MSCI AC World



#### **MSCI FRANCE in Swiss franc**



### **MSCI FRANCE in SFR relative to MSCI Switzerland**



#### **MSCI NETHERLANDS in Euro**



### MSCI NETHERLANDS relative to the MSCI AC World



### **MSCI NETHERLANDS in Swiss franc**



### **MSCI NETHERLANDS in SFR relative to MSCI Switzerland**



#### **MSCI ITALY in Euro**



### MSCI ITALY relative to the MSCI AC World



### **MSCI ITALY in Swiss franc**



### **MSCI ITALY in SFR relative to MSCI Switzerland**



#### **MSCI SPAIN in Euro**



### MSCI SPAIN relative to the MSCI AC World



#### **MSCI SPAIN in Swiss franc**



### **MSCI SPAIN in SFR relative to MSCI Switzerland**



#### **MSCI PORTUGAL in Euro**



### MSCI PORTUGAL relative to the MSCI AC World



#### **MSCI PORTUGAL in Swiss franc**



### **MSCI PORTUGAL in SFR relative to MSCI Switzerland**



#### **MSCI GREECE in Euro**



### MSCI GREECE relative to the MSCI AC World



#### **MSCI GREECE in Swiss franc**



### **MSCI GREECE in SFR relative to MSCI Switzerland**



#### **MSCI SWEDEN in Swedish krona**



### MSCI SWEDEN relative to the MSCI AC World



#### **MSCI SWEDEN in Swiss franc**



### **MSCI SWEDEN in SFR relative to MSCI Switzerland**



#### **MSCI NORWAY in Euro**



### MSCI NORWAY relative to the MSCI AC World



#### **MSCI NORWAY in Swiss franc**



### **MSCI NORWAY in SFR relative to MSCI Switzerland**



#### **MSCI HUNGARY in Forint**



### MSCI HUNGARY relative to the MSCI AC World



#### **MSCI HU