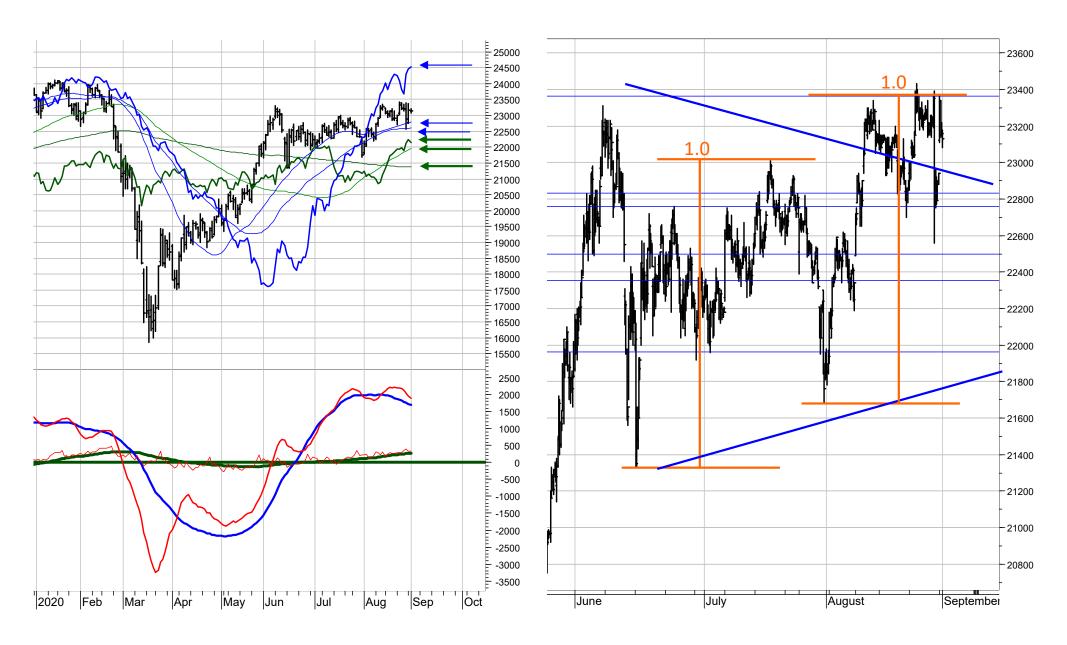

## S & P 500 Index

### (the enlarged chart is reprinted from my Chart Outlook of 30.9.2019)

I got the sell signal right in January 2018. I got the sell signal right in October 2018 and I got the sell signal right in February 2020. But, I was always late in turning bullish again. This year is not different. Following the decline in February and March 2020 I was looking for a 61.80% retracement (at 2950) to be followed by another medium-term downleg. But, the Index rose above 2950 and registered a new all-time high. Thus, I missed the rise from 2950 and have, in the past few weeks, lifted the possible target level from which the correction should take over. Thus, it seems that I have not believed in my own forecast from a year ago (30.9.2019), when I projected a major upleg in the S&P 500 Index to around 4200 by the year 2024. There were and there still are some reasons, why I don't think that the S&P will rise to 4200 in a straight line from here. Sentiment indicators are stretched, mirroring the euphoria in some selected US stocks. Also, many of the US stock market indices outside the Nasdag and the S&P500 Index remain below their February highs.

61.8%

l2021

1970

2020

1960

3500 3400 3300

3200 3100 3000

2900

2800 2700 2600

2100

1980

1990

2000

S&P 500 INDEX

Moreover, the performance of the rest of the World has lagged the US stock market.

From here on, seasonality will become another argument to look for a set back. BUT, if my forecast of 4200 is the one, which the market is tracking, or, if another major top will be registered at the upper trendline of the Expanding Wedge (inset chart at left), will be seen in the next few weeks.

For now, I stick to my outlook ratings (long-term flat and medium-term down)

2010

2020

31 August 2020

2018

1950

2019

2017