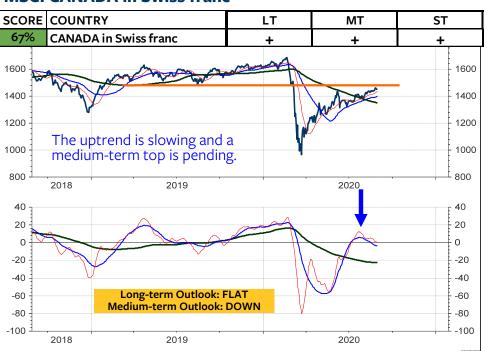

is the US stock market, measured by the Nasdaq and to some extent also the S&P 500 Index.

### **MSCI SWITZERLAND relative to MSCI World in Swiss franc**



### S & P 500 Index and the VIX

The S&P 500 Index rose to the medium-term momentum reversal at 3500. A break of 3450 and 3400 would signal that a medium-term correction has started. The VIX could confirm a correction if it breaks above 26 and 28.50. As I show on page 3, the level between 3500 and 3600 marks the long-term resistance range.





### **MSCI USA in US\$**



#### MSCI USA relative to the MSCI AC World



#### **MSCI USA in Swiss franc**



### **MSCI USA in SFR relative to MSCI Switzerland**



#### **MSCI CANADA in Canadian dollar**



### MSCI CANADA relative to the MSCI AC World



#### **MSCI CANADA in Swiss franc**



### **MSCI CANADA in Swiss franc relative to MSCI Switzerland**



### **MSCI U.K. in British Pound**



### MSCI U.K. relative to the MSCI AC World



#### **MSCI U.K. in Swiss franc**



### **MSCI U.K. in SFR relative to MSCI Switzerland**



#### **MSCI EMU in Euro**



### MSCI EMU in Euro relative to the MSCI AC World



### **MSCI EMU in Swiss franc**



### **MSCI EMU in SFR relative to MSCI Switzerland**



### Deutscher Aktien Index DAX and VDAX

A medium-term sell signal will be triggered if 12800 and 12550 is broken. Long-term support is at 1200. Resistance is at 13150 and 13470.





#### **MSCI GERMANY in Euro**



### MSCI GERMANY relative to the MSCI AC World



### **MSCI GERMANY in Swiss franc**



### **MSCI GERMANY in SFR relative to MSCI Switzerland**



#### **MSCI