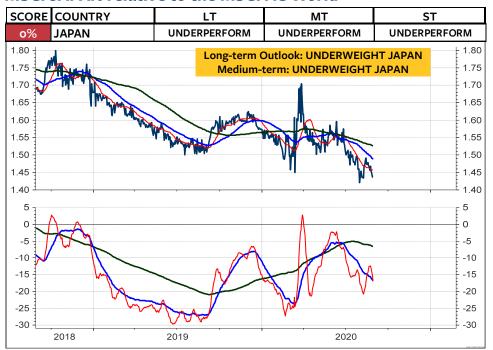

## MSCI Stock Market Indices (u=upgrade, d=downgrade)

The MSCI Switzerland measured relative to the MSCI World Index in local currencies and in Swiss franc has broken the major support levels and continue to underperform. This appears to be in contrast to my recommendation that Swiss franc-based equity investors should remain invested in Switzerland and not abroad. BUT, if you take a look at the relative performance of the global stock market indices, measured in Swiss franc (the two columns at the far right), the you see that it is only the US stock market, which is rated medium-term OVERWEIGHT. China has also performed quite well for the Swiss franc-based equity investor. But here, the chart must break the overhead relative resistance for a new buy recommendation. All other indices are rated neutral or underweight. Interestingly enough, it appears that this lack of outperformance by the rest of the World is not really reflected in investors sentiment. Based on investors sentiment, it appears that global stocks are going through the roof. But, it is only the US stock markets. Its bullish sentiment is putting pressure on all investors who have remained cautious (which was not wrong in the case of the global stock markets). As I show on the next page, the next few weeks will show if the US stock market is blowing off, or if it registers another major top. September often marks the month when a major correction starts.