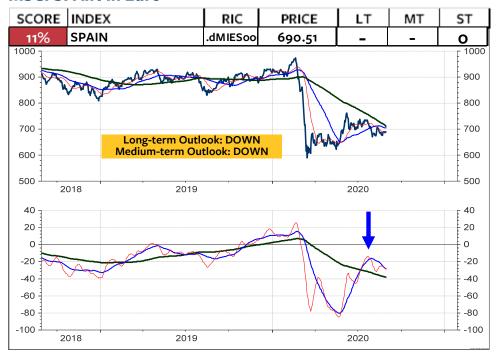

esistance is at 13150 and 13470.





#### **MSCI GERMANY in Euro**



### MSCI GERMANY relative to the MSCI AC World



### **MSCI GERMANY in Swiss franc**



### **MSCI GERMANY in SFR relative to MSCI Switzerland**



#### **MSCI FRANCE in Euro**



### MSCI FRANCE relative to the MSCI AC World



#### **MSCI FRANCE in Swiss franc**



### **MSCI FRANCE in SFR relative to MSCI Switzerland**



#### **MSCI NETHERLANDS in Euro**



### MSCI NETHERLANDS relative to the MSCI AC World



### **MSCI NETHERLANDS in Swiss franc**



### **MSCI NETHERLANDS in SFR relative to MSCI Switzerland**



#### **MSCI ITALY in Euro**



### MSCI ITALY relative to the MSCI AC World



### **MSCI ITALY in Swiss franc**



### **MSCI ITALY in SFR relative to MSCI Switzerland**



#### **MSCI SPAIN in Euro**



### MSCI SPAIN relative to the MSCI AC World



#### **MSCI SPAIN in Swiss franc**



### **MSCI SPAIN in SFR relative to MSCI Switzerland**



#### **MSCI PORTUGAL in Euro**



### MSCI PORTUGAL relative to the MSCI AC World



#### **MSCI PORTUGAL in Swiss franc**



### **MSCI PORTUGAL in SFR relative to MSCI Switzerland**



#### **MSCI GREECE in Euro**



### MSCI GREECE relative to the MSCI AC World



#### **MSCI GREECE in Swiss franc**



### **MSCI GREECE in SFR relative to MSCI Switzerland**



#### **MSCI SWEDEN in Swedish krona**



### MSCI SWEDEN relative to the MSCI AC World



#### **MSCI SWEDEN in Swiss franc**



### **MSCI SWEDEN in SFR relative to MSCI Switzerland**



#### **MSCI NORWAY in Euro**



### MSCI NORWAY relative to the MSCI AC World



#### **MSCI NORWAY