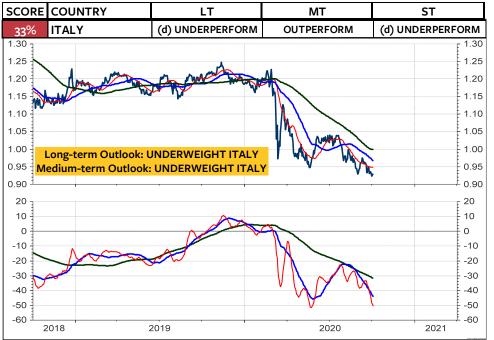

As for the Swiss franc-based equity investors, my recommendation is unchanged: Remain invested in the Swiss stock market. As you see on the 2 columns at the far right, there is still NO foreign stock market (measured in Swiss franc) which does outperform the Swiss stock market and which deserves on overweight medium-term and longterm. The only market, which is rated long-term overweight relative to the World Index and relative to the MSCI Switzerland is the MSCI USA. But, a downgrade in the overweight USA to neutral or underweight USA could be pending (see pages 3, 6 and 8). Possible candidates for an overweight are Japan, China, India, South Korea and Taiwan.