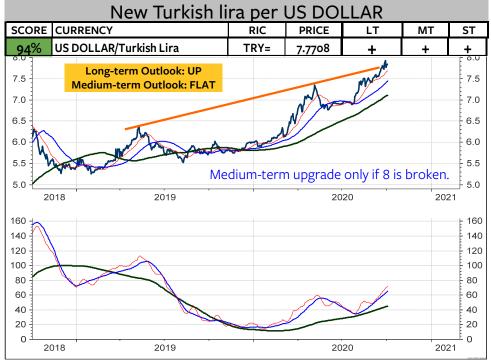

| ST |
|---------------------------|------|--------|----|----|----|
| 67% US DOLLAR/Swiss Franc | CHF= | 0.9209 | -  | +  | +  |

The US dollar registered a short-term top exactly at the 89-day moving average at 0.93. Because the US dollar rose above the 3 medium-term indicators (34-day average, 55-day average and medium-term momentum indicator (marked blue)), the medium-term model was upgraded to positive. However notice that it would take a mere decline below 0.91 to signal a new downgrade. Therefore, I would go with the model upgrade and a BUY signal for the US dollar only if 0.93 is broken. The long-term outlook will move to UP if the three long-term indicators are broken at 0.93 (89-day average), 0.9430 (144-day average) and at 0.9420 (long-term momentum reversal).





























# Swiss franc per EURO

| SCORE | CURRENCY        | RIC     | PRICE  | LT | MT | ST |
|-------|-----------------|---------|--------|----|----|----|
| 56%   | Euro/SwissFranc | EURCHF= | 1.0781 | +  | do | do |

The pattern from July could signal a medium-term top if 1.0720 and 1.0680 is broken. The resistance levels remain unchanged at 1.0870, 1.0910 and 1.1020.

A break of this range would signal a long-term Euro-upturn.





# Bitcoin / US dollar

The Bitcoin remains in a consolidation between 9800 and 11500.

A break above 11500 is required to signal the resumption of the uptrend from March 2020.

A break below 10300 and 9900 to 9800 would mean that the correction from August is likely to test 9200 or 7300.





#### Disclaimer

Copyright © 2017, 2018, 2019 and 2020, FinChartO