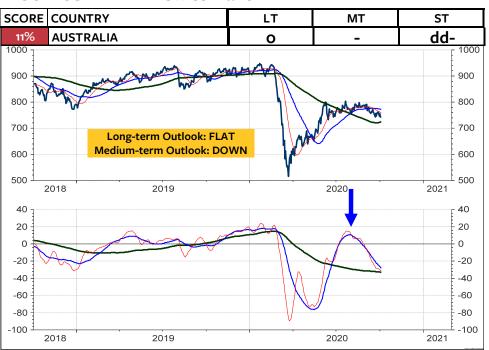

As for the Swiss franc-based equity investors, my recommendation is unchanged: Remain invested in the Swiss stock market. As you see on the 2 columns at the far right, there is still NO foreign stock market (measured in Swiss franc) which does outperform the Swiss stock market and which deserves on overweight medium-term and longterm. The only market, which is rated long-term overweight relative to the World Index and relative to the MSCI Switzerland is the MSCI USA. But, a downgrade in the overweight USA to neutral or underweight USA could be pending (see pages 3, 6 and 8). Possible candidates for an overweight are Japan, China, India, South Korea and Taiwan.