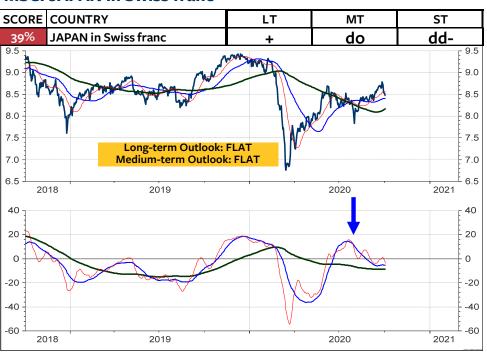

As for the Swiss franc-based equity investors, my recommendation is unchanged: Remain invested in the Swiss stock market. As you see on the 2 columns at the far right, there is still NO foreign stock market (measured in Swiss franc) which does outperform the Swiss stock market and which deserves on overweight medium-term and longterm. The only market, which is rated long-term overweight relative to the World Index and relative to the MSCI Switzerland is the MSCI USA. But, a downgrade in the overweight USA to neutral or underweight USA could be pending (see pages 3, 6 and 8). Possible candidates for an overweight are Japan, China, India, South Korea and Taiwan.