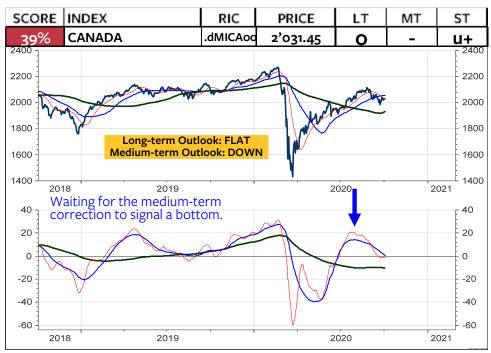

term indicators are broken. Presently, they are positioned at 10800 (89-day moving average), at 10300 (long-term momentum reversal and Fibonacci support) and 9900 (144-day moving average).

The Nasdaq relative to the to the S&P 500 Index (bottom) will move from overweight to neutral if the 89-day moving average is broken. It will move to underweight if the 144-day average is broken.



## Russel 2000 Index

The Russel 2000 Index will move to long-term DOWN if the 89-day average and the Fibonacci support are broken at 1460 and if the 144-day moving average and the Fibonacci support are broken at 1370.

The relative chart remains at risk of resuming the downtrend (underperformance to the S&P 500 Index).

The relative supports are at 1.27 and 1.24.



#### **MSCI CANADA in Canadian dollar**



## **MSCI CANADA relative to the MSCI AC World**



#### **MSCI CANADA in Swiss franc**



## **MSCI CANADA in Swiss franc relative to MSCI Switzerland**



#### **MSCI U.K. in British Pound**



## MSCI U.K. relative to the MSCI AC World



#### **MSCI U.K. in Swiss franc**



## **MSCI U.K. in SFR relative to MSCI Switzerland**



#### **MSCI EMU in Euro**



## MSCI EMU relative to the MSCI AC World



#### **MSCI EMU in Swiss franc**



## **MSCI EMU in CHF relative to MSCI Switzerland**



## **Deutscher Aktien Index DAX**

The DAX must rise above 12900 to 13100 in order to negate a major bearish outlook, which would be signaled if the support range between 12450 and 12000 is broken. The lowest lender of long-term support is the 144-day moving average at 11800.



#### **MSCI GERMAN