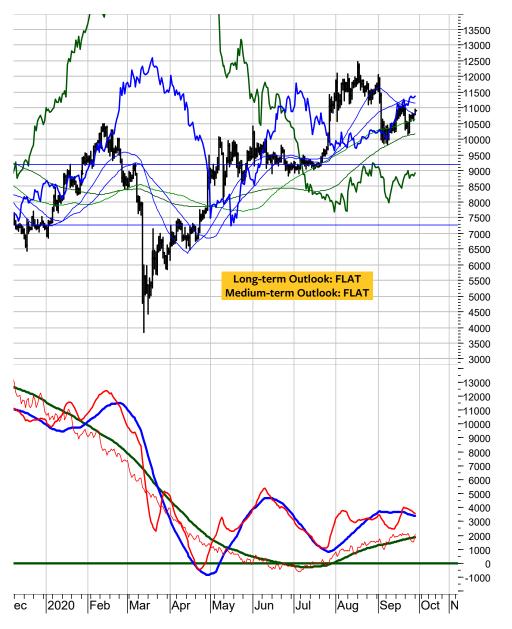

#### MSCI INDICES IN SWISS FRANC RELATIVE TO THE MSCI SWITZERLAND

The main focus remains on three models, the stock market indices, Gold and the US dollar.

For now, the Global Stock Market Model remains negative while the Gold and US dollar models are neutral.

Gold is close to turning negative if 1840 to 1800 is broken.

The US dollar/Swiss franc is neutral between 0.93 and 0.91.

The S&P 500 Index will turn DOWN if 3250 to 3150 is broken. Such a break would signal the completion of a Head and Shoulder Top and signal substantially lower targets. It is the CBOE Call/Put Ratio, which still indicates investor optimism, that I continue to favour the bearish scenario. Only if the stock market indices recover by another 5% would I look for a more positive scenario.