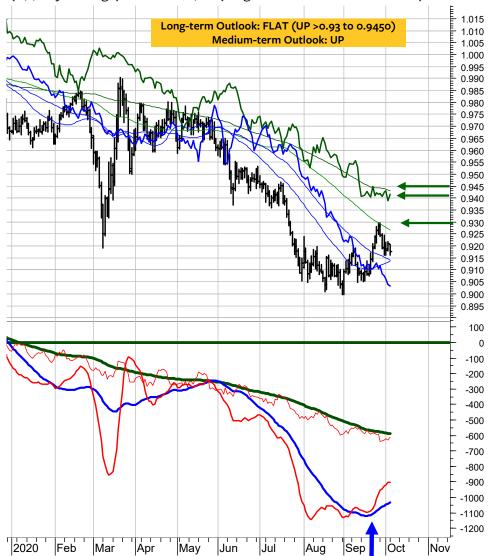

Gold is close to turning negative if 1840 to 1800 is broken.

The US dollar/Swiss franc is neutral between 0.93 and 0.91.

The S&P 500 Index will turn DOWN if 3250 to 3150 is broken. Such a break would signal the completion of a Head and Shoulder Top and signal substantially lower targets. It is the CBOE Call/Put Ratio, which still indicates investor optimism, that I continue to favour the bearish scenario. Only if the stock market indices recover by another 5% would I look for a more positive scenario.