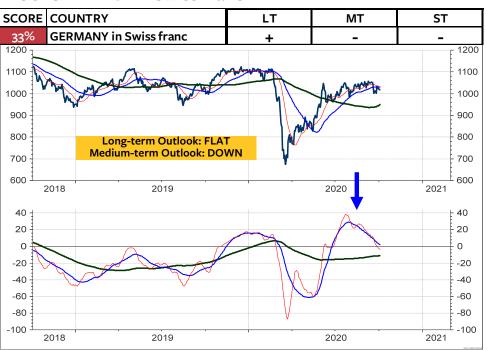

As for the Swiss franc-based equity investors, my recommendation is unchanged: Remain invested in the Swiss stock market. As you see on the 2 columns at the far right, there is still NO foreign stock market (measured in Swiss franc) which does outperform the Swiss stock market and which deserves on overweight medium-term and longterm. The only market, which is rated long-term overweight relative to the World Index and relative to the MSCI Switzerland is the MSCI USA. But, a downgrade in the overweight USA to neutral or underweight USA could be pending (see pages 3, 6 and 8). Possible candidates for an overweight are Japan, China, India, South Korea and Taiwan.