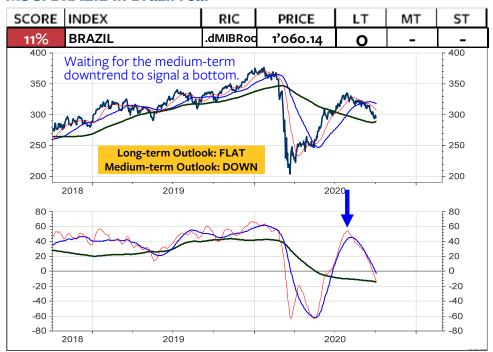

As for the Swiss franc-based equity investors, my recommendation is unchanged: Remain invested in the Swiss stock market. As you see on the 2 columns at the far right, there is still NO foreign stock market (measured in Swiss franc) which does outperform the Swiss stock market and which deserves on overweight medium-term and longterm. The only market, which is rated long-term overweight relative to the World Index and relative to the MSCI Switzerland is the MSCI USA. But, a downgrade in the overweight USA to neutral or underweight USA could be pending (see pages 3, 6 and 8). Possible candidates for an overweight are Japan, China, India, South Korea and Taiwan.