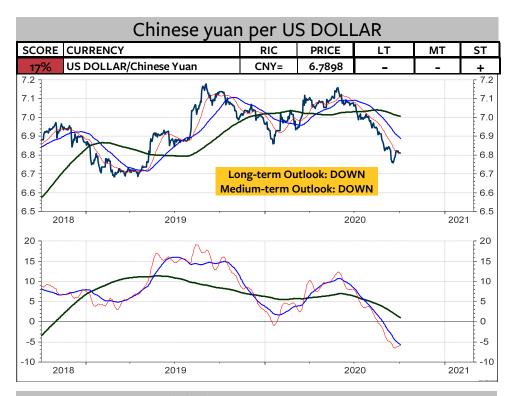

| LT | MT | ST |
|---------------------------|------|--------|----|----|----|
| 67% US DOLLAR/Swiss Franc | CHF= | 0.9209 | -  | +  | +  |

The US dollar registered a short-term top exactly at the 89-day moving average at 0.93. Because the US dollar rose above the 3 medium-term indicators (34-day average, 55-day average and medium-term momentum indicator (marked blue)), the medium-term model was upgraded to positive. However notice that it would take a mere decline below 0.91 to signal a new downgrade. Therefore, I would go with the model upgrade and a BUY signal for the US dollar only if 0.93 is broken. The long-term outlook will move to UP if the three long-term indicators are broken at 0.93 (89-day average), 0.9430 (144-day average) and at 0.9420 (long-term momentum reversal).





























# Swiss franc per EURO

| SCORE | CURRENCY        | RIC     | PRICE  | LT | MT | ST |
|-------|-----------------|---------|--------|----|----|----|
| 56%   | Euro/SwissFranc | EURCHF= | 1.0781 | +  | do | do |

The pattern from July could signal a medium-term top if 1.0720 and 1.0680 is broken. The resistance levels remain unchanged at 1.0870, 1.0910 and 1.1020.

A break of this range would signal a long-term Euro-upturn.





# Bitcoin / US dollar

The Bitcoin remains in a consolidation between 9800 and 11500.

A break above 11500 is required to signal the resumption of the uptrend from March 2020.

A break below 10300 and 9900 to 9800 would mean that the correction from August is likely to test 9200 or 7300.





#### Disclaimer

Copyright © 2017, 2018, 2019 and 2020,