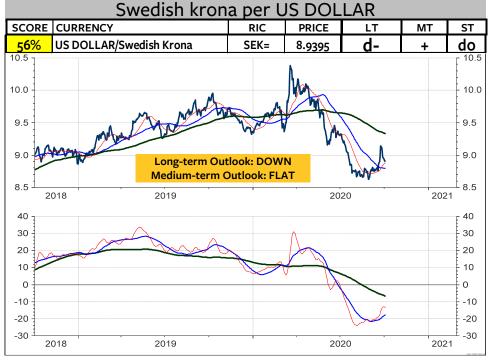

LT | MT | ST |
|---------------------------|------|--------|----|----|----|
| 67% US DOLLAR/Swiss Franc | CHF= | 0.9209 | -  | +  | +  |

The US dollar registered a short-term top exactly at the 89-day moving average at 0.93. Because the US dollar rose above the 3 medium-term indicators (34-day average, 55-day average and medium-term momentum indicator (marked blue)), the medium-term model was upgraded to positive. However notice that it would take a mere decline below 0.91 to signal a new downgrade. Therefore, I would go with the model upgrade and a BUY signal for the US dollar only if 0.93 is broken. The long-term outlook will move to UP if the three long-term indicators are broken at 0.93 (89-day average), 0.9430 (144-day average) and at 0.9420 (long-term momentum reversal).





























# Swiss franc per EURO

| SCORE | CURRENCY        | RIC     | PRICE  | LT | MT | ST |
|-------|-----------------|---------|--------|----|----|----|
| 56%   | Euro/SwissFranc | EURCHF= | 1.0781 | +  | do | do |

The pattern from July could signal a medium-term top if 1.0720 and 1.0680 is broken. The resistance levels remain unchanged at 1.0870, 1.0910 and 1.1020.

A break of this range would signal a long-term Euro-upturn.





# Bitcoin / US dollar

The Bitcoin remains in a consolidation between 9800 and 11500.

A break above 11500 is required to signal the resumption of the uptrend from March 2020.

A break below 10300 and 9900 to 9800 would mean that the correction from August is likely to test 9200 or 7300.





#### Disclaimer

Copyright © 2017, 2018, 2019 and 2020, F