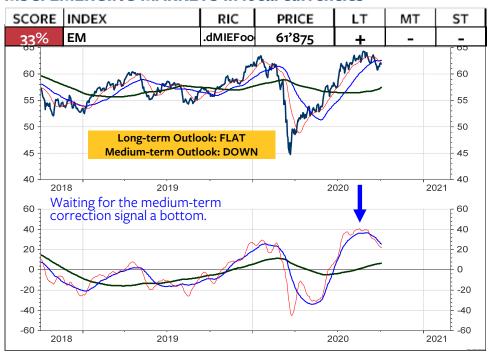

#### MSCI INDICES IN SWISS FRANC RELATIVE TO THE MSCI SWITZERLAND

The main focus remains on three models, the stock market indices, Gold and the US dollar.

For now, the Global Stock Market Model remains negative while the Gold and US dollar models are neutral.