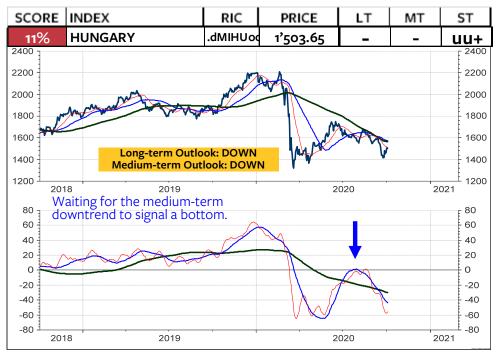

As for the Swiss franc-based equity investors, my recommendation is unchanged: Remain invested in the Swiss stock market. As you see on the 2 columns at the far right, there is still NO foreign stock market (measured in Swiss franc) which does outperform the Swiss stock market and which deserves on overweight medium-term and longterm. The only market, which is rated long-term overweight relative to the World Index and relative to the MSCI Switzerland is the MSCI USA. But, a downgrade in the overweight USA to neutral or underweight USA could be pending (see pages 3, 6 and 8). Possible candidates for an overweight are Japan, China, India, South Korea and Taiwan.