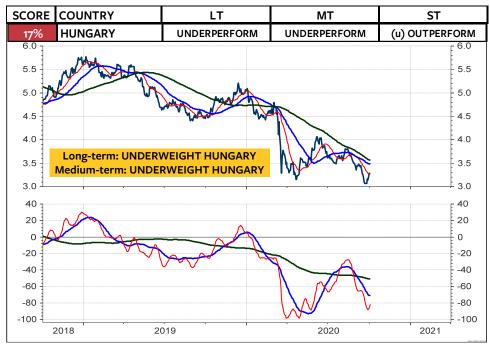

s franc**



## **MSCI PORTUGAL in SFR relative to MSCI Switzerland**



#### **MSCI GREECE in Euro**



## MSCI GREECE relative to the MSCI AC World



#### **MSCI GREECE in Swiss franc**



## **MSCI GREECE in SFR relative to MSCI Switzerland**



#### **MSCI SWEDEN in Swedish krona**



#### MSCI SWEDEN relative to the MSCI AC World



#### **MSCI SWEDEN in Swiss franc**



## **MSCI SWEDEN in SFR relative to MSCI Switzerland**



#### **MSCI NORWAY in Euro**



## MSCI NORWAY relative to the MSCI AC World



#### **MSCI NORWAY in Swiss franc**



#### **MSCI NORWAY in SFR relative to MSCI Switzerland**



#### **MSCI HUNGARY in Forint**



#### MSCI HUNGARY relative to the MSCI AC World



#### **MSCI HUNGARY in Swiss franc**



## **MSCI HUNGARY in SFR relative to MSCI Switzerland**



#### **MSCI POLAND in Euro**



#### MSCI POLAND relative to the MSCI AC World



#### **MSCI POLAND in Swiss franc**



## **MSCI POLAND in SFR relative to MSCI Switzerland**



## Nikkei 225 Index continuous Future

The Wedge from June is likely to add one more short-term upleg. It could reach a medium-term top around 23800.

The Nikkei will trigger a medium-term sell signal if 22600 and 22100 is broken. Notice that a break of 22500 and 21300 would signal a long-term downtrend. These are the levels where the long-term indicators are positioned (long-term momentum reversal (22400), 89-day average (22600) and 144-day average (21400). Japan's relative performance is critical to watch at this stage (see the 2 bottom charts on the next page). A new upgrade of the MSCI Japan relative to the