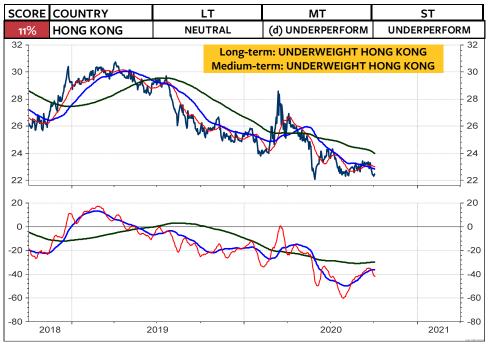

As for the Swiss franc-based equity investors, my recommendation is unchanged: Remain invested in the Swiss stock market. As you see on the 2 columns at the far right, there is still NO foreign stock market (measured in Swiss franc) which does outperform the Swiss stock market and which deserves on overweight medium-term and longterm. The only market, which is rated long-term overweight relative to the World Index and relative to the MSCI Switzerland is the MSCI USA. But, a downgrade in the overweight USA to neutral or underweight USA could be pending (see pages 3, 6 and 8). Possible candidates for an overweight are Japan, China, India, South Korea and Taiwan.