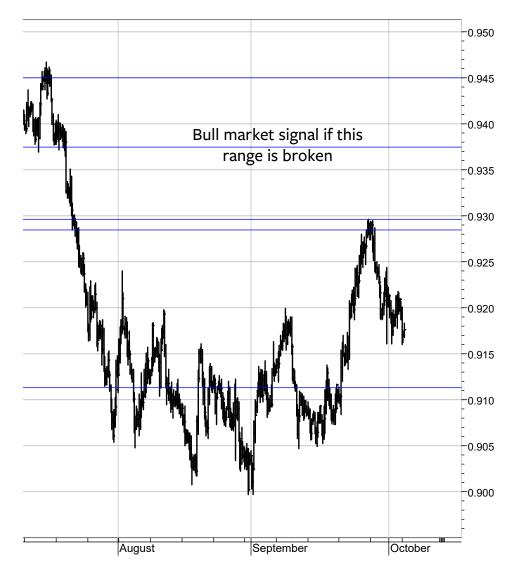

Gold is close to turning negative if 1840 to 1800 is broken.

The US dollar/Swiss franc is neutral between 0.93 and 0.91.

The S&P 500 Index will turn DOWN if 3250 to 3150 is broken. Such a break would signal the completion of a Head and Shoulder Top and signal substantially lower targets. It is the CBOE Call/Put Ratio, which still indicates investor optimism, that I continue to favour the bearish scenario. Only if the stock market indices recover by another 5% would I look for a more positive scenario.