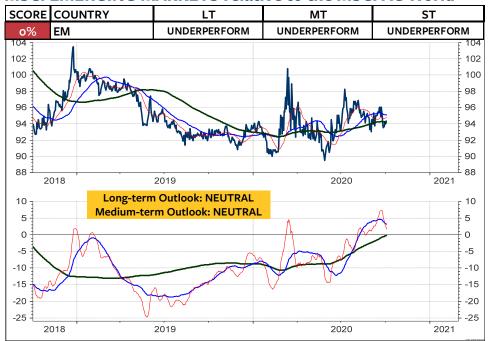

#### MSCI INDICES IN SWISS FRANC RELATIVE TO THE MSCI SWITZERLAND

The main focus remains on three models, the stock market indices, Gold and the US dollar.

For now, the Global Stock Market Model remains negative while the Gold and US dollar models are neutral.