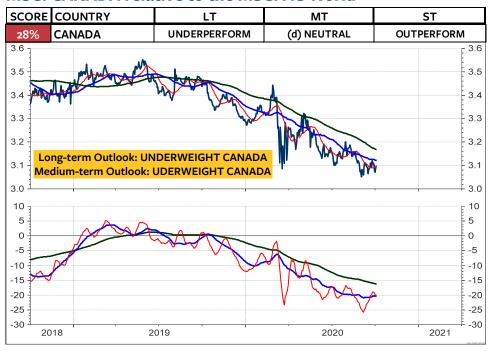

#### MSCI INDICES IN SWISS FRANC RELATIVE TO THE MSCI SWITZERLAND

The main focus remains on three models, the stock market indices, Gold and the US dollar.

For now, the Global Stock Market Model remains negative while the Gold and US dollar models are neutral.