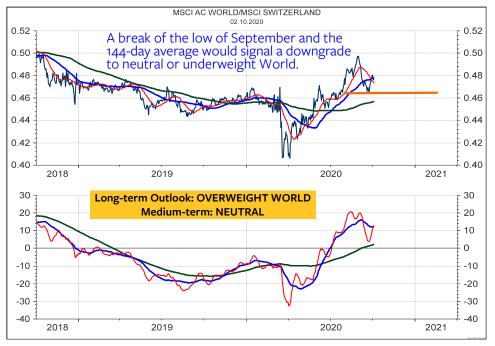

As for the Swiss franc-based equity investors, my recommendation is unchanged: Remain invested in the Swiss stock market. As you see on the 2 columns at the far right, there is still NO foreign stock market (measured in Swiss franc) which does outperform the Swiss stock market and which deserves on overweight medium-term and longterm. The only market, which is rated long-term overweight relative to the World Index and relative to the MSCI Switzerland is the MSCI USA. But, a downgrade in the overweight USA to neutral or underweight USA could be pending (see pages 3, 6 and 8). Possible candidates for an overweight are Japan, China, India, South Korea and Taiwan.