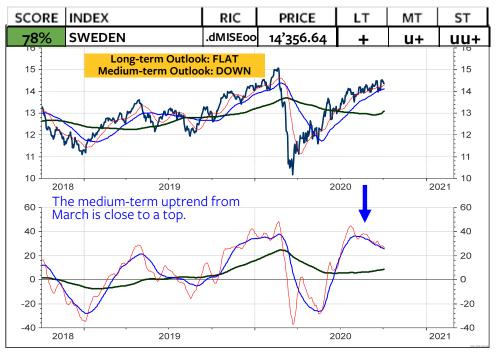

As for the Swiss franc-based equity investors, my recommendation is unchanged: Remain invested in the Swiss stock market. As you see on the 2 columns at the far right, there is still NO foreign stock market (measured in Swiss franc) which does outperform the Swiss stock market and which deserves on overweight medium-term and longterm. The only market, which is rated long-term overweight relative to the World Index and relative to the MSCI Switzerland is the MSCI USA. But, a downgrade in the overweight USA to neutral or underweight USA could be pending (see pages 3, 6 and 8). Possible candidates for an overweight are Japan, China, India, South Korea and Taiwan.