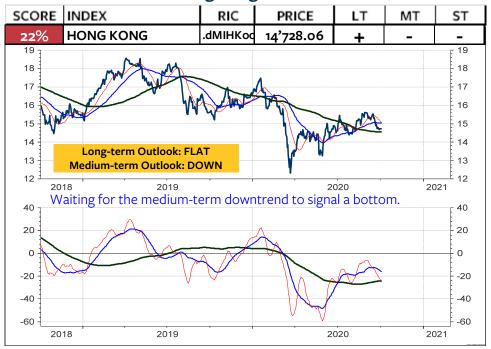

As for the Swiss franc-based equity investors, my recommendation is unchanged: Remain invested in the Swiss stock market. As you see on the 2 columns at the far right, there is still NO foreign stock market (measured in Swiss franc) which does outperform the Swiss stock market and which deserves on overweight medium-term and longterm. The only market, which is rated long-term overweight relative to the World Index and relative to the MSCI Switzerland is the MSCI USA. But, a downgrade in the overweight USA to neutral or underweight USA could be pending (see pages 3, 6 and 8). Possible candidates for an overweight are Japan, China, India, South Korea and Taiwan.