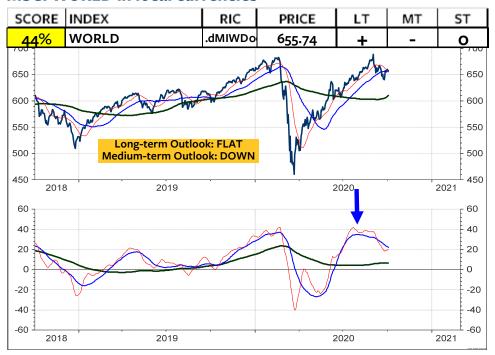

#### MSCI INDICES IN LOCAL CURRENCIES, ABSOLUTE

#### MSCI INDICES IN SWISS FRANC RELATIVE TO THE MSCI SWITZERLAND

The main focus remains on three models, the stock market indices, Gold and the US dollar.

For now, the Global Stock Market Model remains negative while the Gold and US dollar models are neutral.

Gold is close to turning negative if 1840 to 1800 is broken.

The US dollar/Swiss franc is neutral between 0.93 and 0.91.

The S&P 500 Index will turn DOWN if 3250 to 3150 is broken. Such a break would signal the completion of a Head and Shoulder Top and signal substantially lower targets. It is the CBOE Call/Put Ratio, which still indicates investor optimism, that I continue to favour the bearish scenario. Only if the stock market indices recover by another 5% would I look for a more positive scenario.