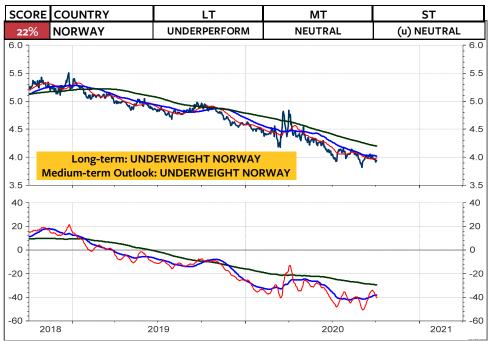

As for the Swiss franc-based equity investors, my recommendation is unchanged: Remain invested in the Swiss stock market. As you see on the 2 columns at the far right, there is still NO foreign stock market (measured in Swiss franc) which does outperform the Swiss stock market and which deserves on overweight medium-term and longterm. The only market, which is rated long-term overweight relative to the World Index and relative to the MSCI Switzerland is the MSCI USA. But, a downgrade in the overweight USA to neutral or underweight USA could be pending (see pages 3, 6 and 8). Possible candidates for an overweight are Japan, China, India, South Korea and Taiwan.