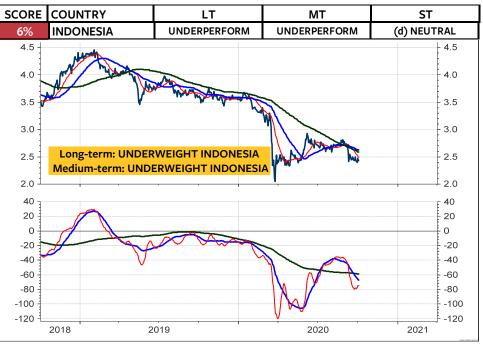

As for the Swiss franc-based equity investors, my recommendation is unchanged: Remain invested in the Swiss stock market. As you see on the 2 columns at the far right, there is still NO foreign stock market (measured in Swiss franc) which does outperform the Swiss stock market and which deserves on overweight medium-term and longterm. The only market, which is rated long-term overweight relative to the World Index and relative to the MSCI Switzerland is the MSCI USA. But, a downgrade in the overweight USA to neutral or underweight USA could be pending (see pages 3, 6 and 8). Possible candidates for an overweight are Japan, China, India, South Korea and Taiwan.