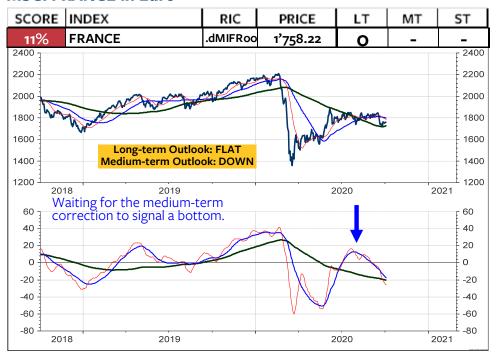

As for the Swiss franc-based equity investors, my recommendation is unchanged: Remain invested in the Swiss stock market. As you see on the 2 columns at the far right, there is still NO foreign stock market (measured in Swiss franc) which does outperform the Swiss stock market and which deserves on overweight medium-term and longterm. The only market, which is rated long-term overweight relative to the World Index and relative to the MSCI Switzerland is the MSCI USA. But, a downgrade in the overweight USA to neutral or underweight USA could be pending (see pages 3, 6 and 8). Possible candidates for an overweight are Japan, China, India, South Korea and Taiwan.