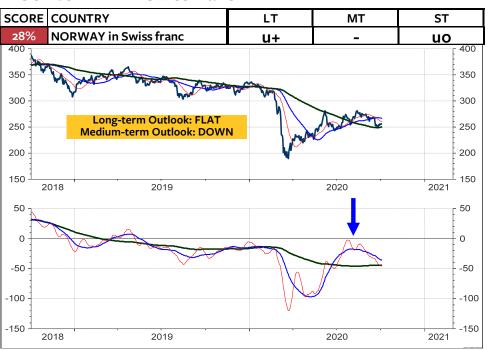

As for the Swiss franc-based equity investors, my recommendation is unchanged: Remain invested in the Swiss stock market. As you see on the 2 columns at the far right, there is still NO foreign stock market (measured in Swiss franc) which does outperform the Swiss stock market and which deserves on overweight medium-term and longterm. The only market, which is rated long-term overweight relative to the World Index and relative to the MSCI Switzerland is the MSCI USA. But, a downgrade in the overweight USA to neutral or underweight USA could be pending (see pages 3, 6 and 8). Possible candidates for an overweight are Japan, China, India, South Korea and Taiwan.