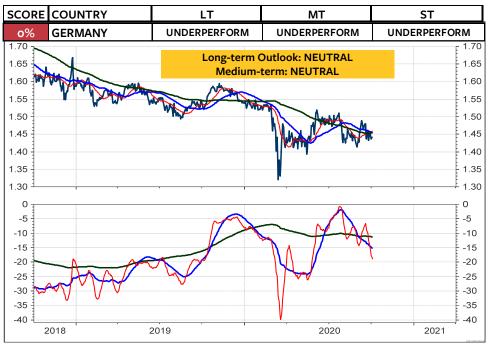

As for the Swiss franc-based equity investors, my recommendation is unchanged: Remain invested in the Swiss stock market. As you see on the 2 columns at the far right, there is still NO foreign stock market (measured in Swiss franc) which does outperform the Swiss stock market and which deserves on overweight medium-term and longterm. The only market, which is rated long-term overweight relative to the World Index and relative to the MSCI Switzerland is the MSCI USA. But, a downgrade in the overweight USA to neutral or underweight USA could be pending (see pages 3, 6 and 8). Possible candidates for an overweight are Japan, China, India, South Korea and Taiwan.