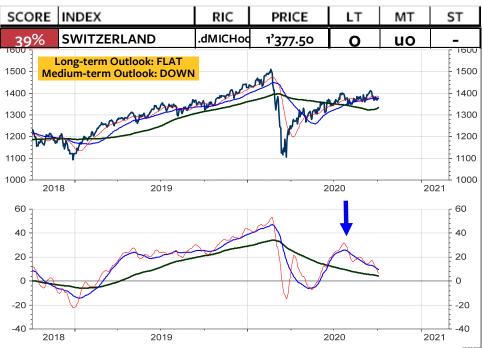

As for the Swiss franc-based equity investors, my recommendation is unchanged: Remain invested in the Swiss stock market. As you see on the 2 columns at the far right, there is still NO foreign stock market (measured in Swiss franc) which does outperform the Swiss stock market and which deserves on overweight medium-term and longterm. The only market, which is rated long-term overweight relative to the World Index and relative to the MSCI Switzerland is the MSCI USA. But, a downgrade in the overweight USA to neutral or underweight USA could be pending (see pages 3, 6 and 8). Possible candidates for an overweight are Japan, China, India, South Korea and Taiwan.