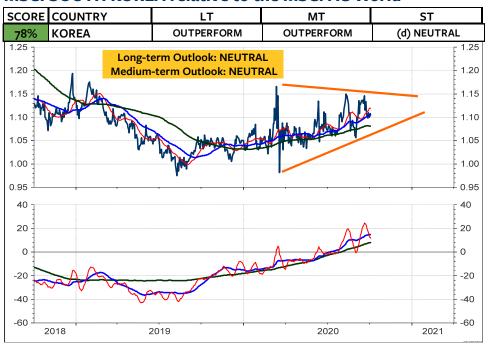

As for the Swiss franc-based equity investors, my recommendation is unchanged: Remain invested in the Swiss stock market. As you see on the 2 columns at the far right, there is still NO foreign stock market (measured in Swiss franc) which does outperform the Swiss stock market and which deserves on overweight medium-term and longterm. The only market, which is rated long-term overweight relative to the World Index and relative to the MSCI Switzerland is the MSCI USA. But, a downgrade in the overweight USA to neutral or underweight USA could be pending (see pages 3, 6 and 8). Possible candidates for an overweight are Japan, China, India, South Korea and Taiwan.