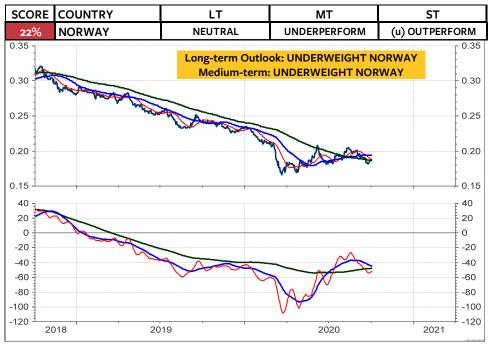

As for the Swiss franc-based equity investors, my recommendation is unchanged: Remain invested in the Swiss stock market. As you see on the 2 columns at the far right, there is still NO foreign stock market (measured in Swiss franc) which does outperform the Swiss stock market and which deserves on overweight medium-term and longterm. The only market, which is rated long-term overweight relative to the World Index and relative to the MSCI Switzerland is the MSCI USA. But, a downgrade in the overweight USA to neutral or underweight USA could be pending (see pages 3, 6 and 8). Possible candidates for an overweight are Japan, China, India, South Korea and Taiwan.