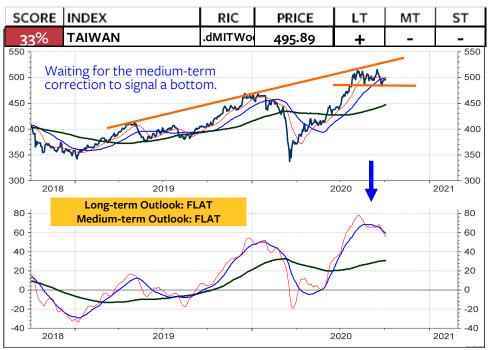

As for the Swiss franc-based equity investors, my recommendation is unchanged: Remain invested in the Swiss stock market. As you see on the 2 columns at the far right, there is still NO foreign stock market (measured in Swiss franc) which does outperform the Swiss stock market and which deserves on overweight medium-term and longterm. The only market, which is rated long-term overweight relative to the World Index and relative to the MSCI Switzerland is the MSCI USA. But, a downgrade in the overweight USA to neutral or underweight USA could be pending (see pages 3, 6 and 8). Possible candidates for an overweight are Japan, China, India, South Korea and Taiwan.