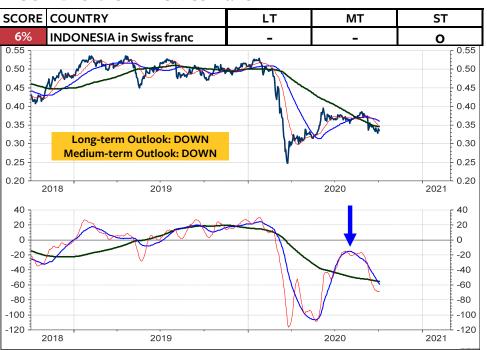

As for the Swiss franc-based equity investors, my recommendation is unchanged: Remain invested in the Swiss stock market. As you see on the 2 columns at the far right, there is still NO foreign stock market (measured in Swiss franc) which does outperform the Swiss stock market and which deserves on overweight medium-term and longterm. The only market, which is rated long-term overweight relative to the World Index and relative to the MSCI Switzerland is the MSCI USA. But, a downgrade in the overweight USA to neutral or underweight USA could be pending (see pages 3, 6 and 8). Possible candidates for an overweight are Japan, China, India, South Korea and Taiwan.