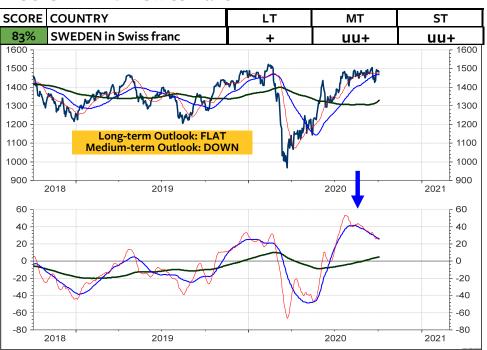

As for the Swiss franc-based equity investors, my recommendation is unchanged: Remain invested in the Swiss stock market. As you see on the 2 columns at the far right, there is still NO foreign stock market (measured in Swiss franc) which does outperform the Swiss stock market and which deserves on overweight medium-term and longterm. The only market, which is rated long-term overweight relative to the World Index and relative to the MSCI Switzerland is the MSCI USA. But, a downgrade in the overweight USA to neutral or underweight USA could be pending (see pages 3, 6 and 8). Possible candidates for an overweight are Japan, China, India, South Korea and Taiwan.