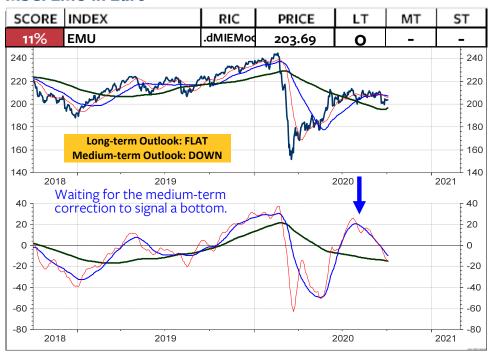

ay average is broken.



## Russel 2000 Index

The Russel 2000 Index will move to long-term DOWN if the 89-day average and the Fibonacci support are broken at 1460 and if the 144-day moving average and the Fibonacci support are broken at 1370.

The relative chart remains at risk of resuming the downtrend (underperformance to the S&P 500 Index).

The relative supports are at 1.27 and 1.24.



#### **MSCI CANADA in Canadian dollar**



## **MSCI CANADA relative to the MSCI AC World**



#### **MSCI CANADA in Swiss franc**



## **MSCI CANADA in Swiss franc relative to MSCI Switzerland**



#### **MSCI U.K. in British Pound**



## MSCI U.K. relative to the MSCI AC World



#### **MSCI U.K. in Swiss franc**



## **MSCI U.K. in SFR relative to MSCI Switzerland**



#### **MSCI EMU in Euro**



## MSCI EMU relative to the MSCI AC World



#### **MSCI EMU in Swiss franc**



## **MSCI EMU in CHF relative to MSCI Switzerland**



## **Deutscher Aktien Index DAX**

The DAX must rise above 12900 to 13100 in order to negate a major bearish outlook, which would be signaled if the support range between 12450 and 12000 is broken. The lowest lender of long-term support is the 144-day moving average at 11800.



#### **MSCI GERMANY in Euro**



## **MSCI GERMANY relative to the MSCI AC World**



#### **MSCI GERMANY in Swiss franc**



## **MSCI GERMANY in SFR relative to MSCI Switzerland**



#### **MSCI FRANCE in Euro**



#### MSCI FRANCE relative to the MSCI AC World



#### **MSCI FRANCE in Swiss franc**



## **MSCI FRANCE in SFR relative to MSCI Switzerland**



#### **MSCI NETHER