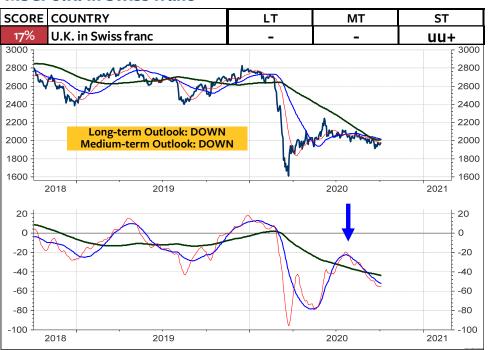

#### MSCI INDICES IN SWISS FRANC RELATIVE TO THE MSCI SWITZERLAND

The main focus remains on three models, the stock market indices, Gold and the US dollar.

For now, the Global Stock Market Model remains negative while the Gold and US dollar models are neutral.