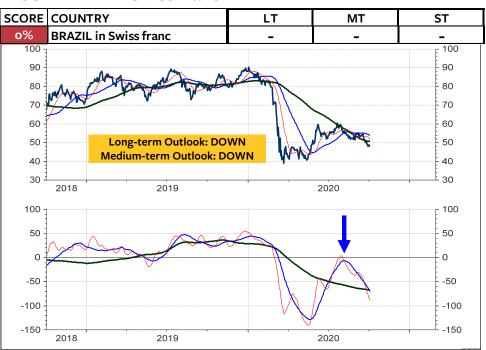

As for the Swiss franc-based equity investors, my recommendation is unchanged: Remain invested in the Swiss stock market. As you see on the 2 columns at the far right, there is still NO foreign stock market (measured in Swiss franc) which does outperform the Swiss stock market and which deserves on overweight medium-term and longterm. The only market, which is rated long-term overweight relative to the World Index and relative to the MSCI Switzerland is the MSCI USA. But, a downgrade in the overweight USA to neutral or underweight USA could be pending (see pages 3, 6 and 8). Possible candidates for an overweight are Japan, China, India, South Korea and Taiwan.