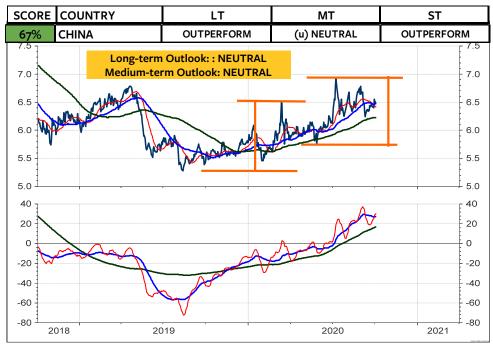

As for the Swiss franc-based equity investors, my recommendation is unchanged: Remain invested in the Swiss stock market. As you see on the 2 columns at the far right, there is still NO foreign stock market (measured in Swiss franc) which does outperform the Swiss stock market and which deserves on overweight medium-term and longterm. The only market, which is rated long-term overweight relative to the World Index and relative to the MSCI Switzerland is the MSCI USA. But, a downgrade in the overweight USA to neutral or underweight USA could be pending (see pages 3, 6 and 8). Possible candidates for an overweight are Japan, China, India, South Korea and Taiwan.