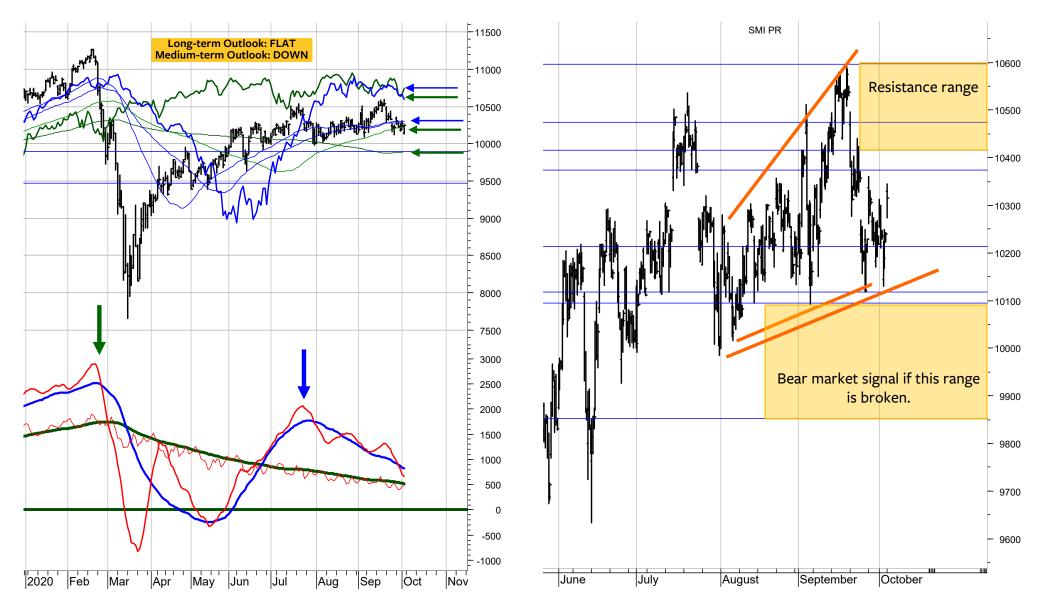

Gold is close to turning negative if 1840 to 1800 is broken.

The US dollar/Swiss franc is neutral between 0.93 and 0.91.

The S&P 500 Index will turn DOWN if 3250 to 3150 is broken. Such a break would signal the completion of a Head and Shoulder Top and signal substantially lower targets. It is the CBOE Call/Put Ratio, which still indicates investor optimism, that I continue to favour the bearish scenario. Only if the stock market indices recover by another 5% would I look for a more positive scenario.