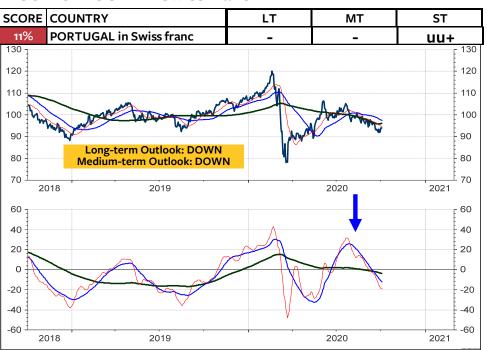

As for the Swiss franc-based equity investors, my recommendation is unchanged: Remain invested in the Swiss stock market. As you see on the 2 columns at the far right, there is still NO foreign stock market (measured in Swiss franc) which does outperform the Swiss stock market and which deserves on overweight medium-term and longterm. The only market, which is rated long-term overweight relative to the World Index and relative to the MSCI Switzerland is the MSCI USA. But, a downgrade in the overweight USA to neutral or underweight USA could be pending (see pages 3, 6 and 8). Possible candidates for an overweight are Japan, China, India, South Korea and Taiwan.