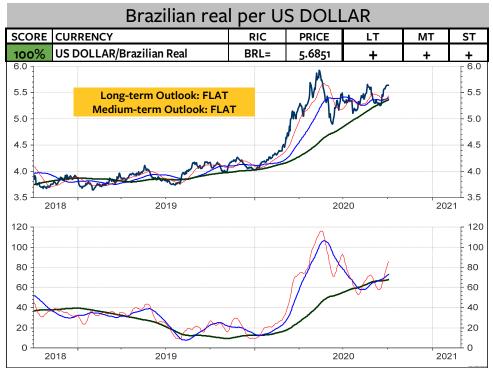

| MT | ST |
|---------------------------|------|--------|----|----|----|
| 67% US DOLLAR/Swiss Franc | CHF= | 0.9209 | -  | +  | +  |

The US dollar registered a short-term top exactly at the 89-day moving average at 0.93. Because the US dollar rose above the 3 medium-term indicators (34-day average, 55-day average and medium-term momentum indicator (marked blue)), the medium-term model was upgraded to positive. However notice that it would take a mere decline below 0.91 to signal a new downgrade. Therefore, I would go with the model upgrade and a BUY signal for the US dollar only if 0.93 is broken. The long-term outlook will move to UP if the three long-term indicators are broken at 0.93 (89-day average), 0.9430 (144-day average) and at 0.9420 (long-term momentum reversal).





























# Swiss franc per EURO

| SCORE | CURRENCY        | RIC     | PRICE  | LT | MT | ST |
|-------|-----------------|---------|--------|----|----|----|
| 56%   | Euro/SwissFranc | EURCHF= | 1.0781 | +  | do | do |

The pattern from July could signal a medium-term top if 1.0720 and 1.0680 is broken. The resistance levels remain unchanged at 1.0870, 1.0910 and 1.1020.

A break of this range would signal a long-term Euro-upturn.





# Bitcoin / US dollar

The Bitcoin remains in a consolidation between 9800 and 11500.

A break above 11500 is required to signal the resumption of the uptrend from March 2020.

A break below 10300 and 9900 to 9800 would mean that the correction from August is likely to test 9200 or 7300.





#### Disclaimer

Copyright © 2017, 2018, 2019 and 2020, Fin