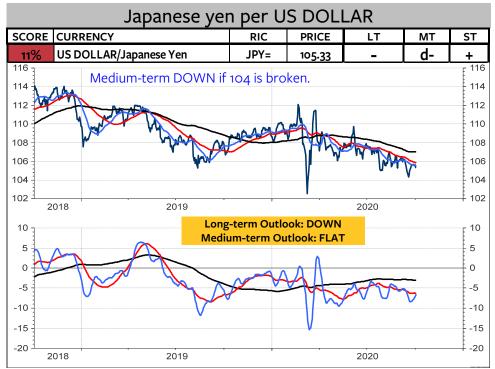

CE  | LT | MT | ST |
|---------------------------|------|--------|----|----|----|
| 67% US DOLLAR/Swiss Franc | CHF= | 0.9209 | -  | +  | +  |

The US dollar registered a short-term top exactly at the 89-day moving average at 0.93. Because the US dollar rose above the 3 medium-term indicators (34-day average, 55-day average and medium-term momentum indicator (marked blue)), the medium-term model was upgraded to positive. However notice that it would take a mere decline below 0.91 to signal a new downgrade. Therefore, I would go with the model upgrade and a BUY signal for the US dollar only if 0.93 is broken. The long-term outlook will move to UP if the three long-term indicators are broken at 0.93 (89-day average), 0.9430 (144-day average) and at 0.9420 (long-term momentum reversal).





























# Swiss franc per EURO

| SCORE | CURRENCY        | RIC     | PRICE  | LT | MT | ST |
|-------|-----------------|---------|--------|----|----|----|
| 56%   | Euro/SwissFranc | EURCHF= | 1.0781 | +  | do | do |

The pattern from July could signal a medium-term top if 1.0720 and 1.0680 is broken. The resistance levels remain unchanged at 1.0870, 1.0910 and 1.1020.

A break of this range would signal a long-term Euro-upturn.





# Bitcoin / US dollar

The Bitcoin remains in a consolidation between 9800 and 11500.

A break above 11500 is required to signal the resumption of the uptrend from March 2020.

A break below 10300 and 9900 to 9800 would mean that the correction from August is likely to test 9200 or 7300.





#### Disclaimer

Copyright © 2017, 2018, 2019 and 2