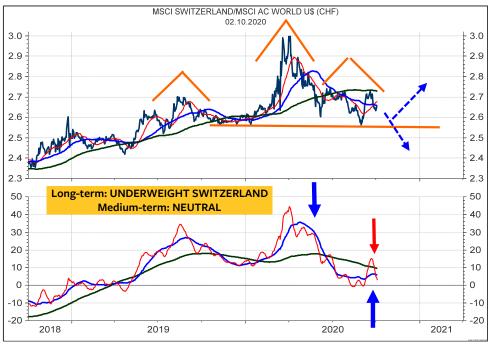

As for the Swiss franc-based equity investors, my recommendation is unchanged: Remain invested in the Swiss stock market. As you see on the 2 columns at the far right, there is still NO foreign stock market (measured in Swiss franc) which does outperform the Swiss stock market and which deserves on overweight medium-term and longterm. The only market, which is rated long-term overweight relative to the World Index and relative to the MSCI Switzerland is the MSCI USA. But, a downgrade in the overweight USA to neutral or underweight USA could be pending (see pages 3, 6 and 8). Possible candidates for an overweight are Japan, China, India, South Korea and Taiwan.