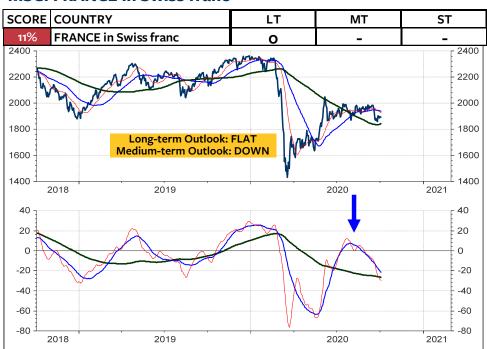

As for the Swiss franc-based equity investors, my recommendation is unchanged: Remain invested in the Swiss stock market. As you see on the 2 columns at the far right, there is still NO foreign stock market (measured in Swiss franc) which does outperform the Swiss stock market and which deserves on overweight medium-term and longterm. The only market, which is rated long-term overweight relative to the World Index and relative to the MSCI Switzerland is the MSCI USA. But, a downgrade in the overweight USA to neutral or underweight USA could be pending (see pages 3, 6 and 8). Possible candidates for an overweight are Japan, China, India, South Korea and Taiwan.