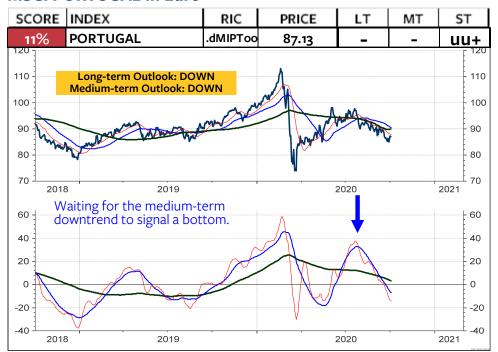

As for the Swiss franc-based equity investors, my recommendation is unchanged: Remain invested in the Swiss stock market. As you see on the 2 columns at the far right, there is still NO foreign stock market (measured in Swiss franc) which does outperform the Swiss stock market and which deserves on overweight medium-term and longterm. The only market, which is rated long-term overweight relative to the World Index and relative to the MSCI Switzerland is the MSCI USA. But, a downgrade in the overweight USA to neutral or underweight USA could be pending (see pages 3, 6 and 8). Possible candidates for an overweight are Japan, China, India, South Korea and Taiwan.