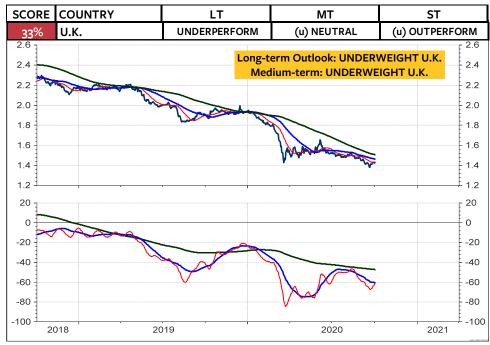

#### MSCI INDICES IN SWISS FRANC RELATIVE TO THE MSCI SWITZERLAND

The main focus remains on three models, the stock market indices, Gold and the US dollar.

For now, the Global Stock Market Model remains negative while the Gold and US dollar models are neutral.