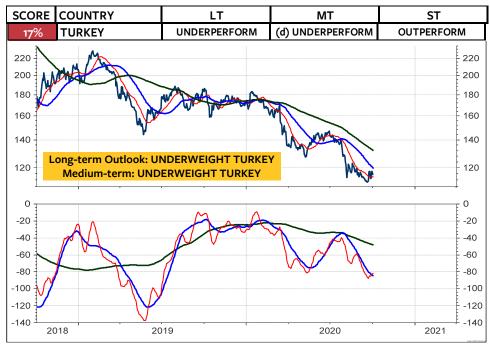

As for the Swiss franc-based equity investors, my recommendation is unchanged: Remain invested in the Swiss stock market. As you see on the 2 columns at the far right, there is still NO foreign stock market (measured in Swiss franc) which does outperform the Swiss stock market and which deserves on overweight medium-term and longterm. The only market, which is rated long-term overweight relative to the World Index and relative to the MSCI Switzerland is the MSCI USA. But, a downgrade in the overweight USA to neutral or underweight USA could be pending (see pages 3, 6 and 8). Possible candidates for an overweight are Japan, China, India, South Korea and Taiwan.