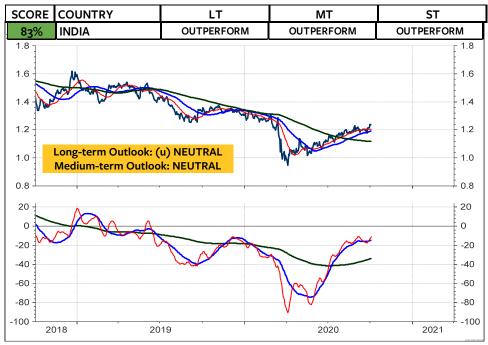

As for the Swiss franc-based equity investors, my recommendation is unchanged: Remain invested in the Swiss stock market. As you see on the 2 columns at the far right, there is still NO foreign stock market (measured in Swiss franc) which does outperform the Swiss stock market and which deserves on overweight medium-term and longterm. The only market, which is rated long-term overweight relative to the World Index and relative to the MSCI Switzerland is the MSCI USA. But, a downgrade in the overweight USA to neutral or underweight USA could be pending (see pages 3, 6 and 8). Possible candidates for an overweight are Japan, China, India, South Korea and Taiwan.