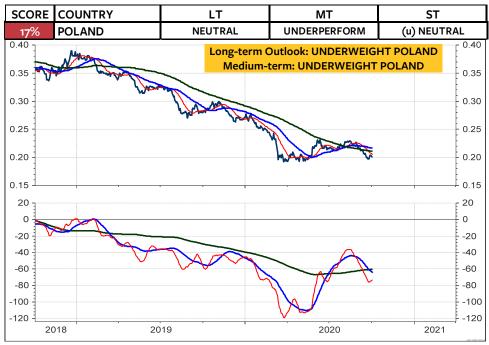

As for the Swiss franc-based equity investors, my recommendation is unchanged: Remain invested in the Swiss stock market. As you see on the 2 columns at the far right, there is still NO foreign stock market (measured in Swiss franc) which does outperform the Swiss stock market and which deserves on overweight medium-term and longterm. The only market, which is rated long-term overweight relative to the World Index and relative to the MSCI Switzerland is the MSCI USA. But, a downgrade in the overweight USA to neutral or underweight USA could be pending (see pages 3, 6 and 8). Possible candidates for an overweight are Japan, China, India, South Korea and Taiwan.