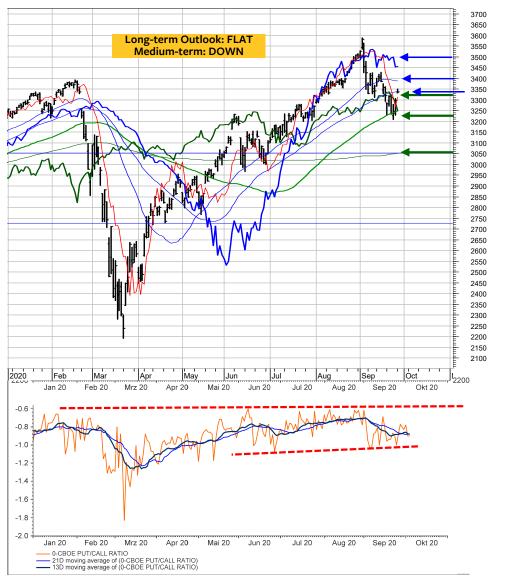

Gold is close to turning negative if 1840 to 1800 is broken.

The US dollar/Swiss franc is neutral between 0.93 and 0.91.

The S&P 500 Index will turn DOWN if 3250 to 3150 is broken. Such a break would signal the completion of a Head and Shoulder Top and signal substantially lower targets. It is the CBOE Call/Put Ratio, which still indicates investor optimism, that I continue to favour the bearish scenario. Only if the stock market indices recover by another 5% would I look for a more positive scenario.