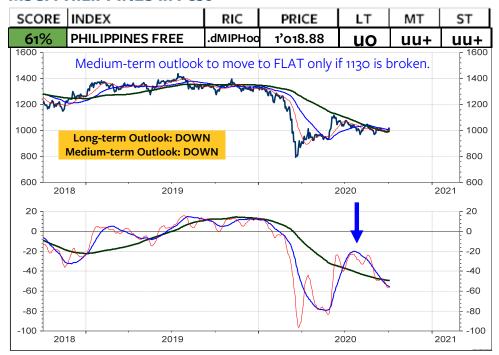

As for the Swiss franc-based equity investors, my recommendation is unchanged: Remain invested in the Swiss stock market. As you see on the 2 columns at the far right, there is still NO foreign stock market (measured in Swiss franc) which does outperform the Swiss stock market and which deserves on overweight medium-term and longterm. The only market, which is rated long-term overweight relative to the World Index and relative to the MSCI Switzerland is the MSCI USA. But, a downgrade in the overweight USA to neutral or underweight USA could be pending (see pages 3, 6 and 8). Possible candidates for an overweight are Japan, China, India, South Korea and Taiwan.