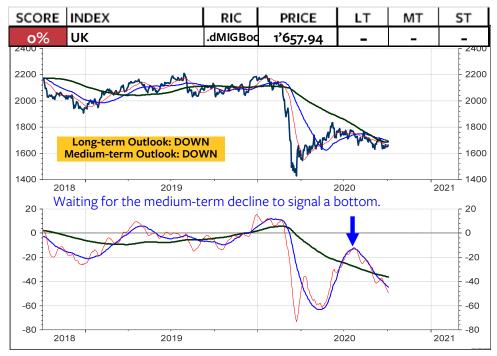

sdaq relative to the to the S&P 500 Index (bottom) will move from overweight to neutral if the 89-day moving average is broken. It will move to underweight if the 144-day average is broken.



## Russel 2000 Index

The Russel 2000 Index will move to long-term DOWN if the 89-day average and the Fibonacci support are broken at 1460 and if the 144-day moving average and the Fibonacci support are broken at 1370.

The relative chart remains at risk of resuming the downtrend (underperformance to the S&P 500 Index).

The relative supports are at 1.27 and 1.24.



#### **MSCI CANADA in Canadian dollar**



## **MSCI CANADA relative to the MSCI AC World**



#### **MSCI CANADA in Swiss franc**



## **MSCI CANADA in Swiss franc relative to MSCI Switzerland**



#### **MSCI U.K. in British Pound**



## MSCI U.K. relative to the MSCI AC World



#### **MSCI U.K. in Swiss franc**



## **MSCI U.K. in SFR relative to MSCI Switzerland**



#### **MSCI EMU in Euro**



## MSCI EMU relative to the MSCI AC World



#### **MSCI EMU in Swiss franc**



## **MSCI EMU in CHF relative to MSCI Switzerland**



## **Deutscher Aktien Index DAX**

The DAX must rise above 12900 to 13100 in order to negate a major bearish outlook, which would be signaled if the support range between 12450 and 12000 is broken. The lowest lender of long-term support is the 144-day moving average at 11800.



#### **MSCI GERMANY in Euro**



## **MSCI GERMANY relative to the MSCI AC World**



#### **MSCI GERMANY in Swiss franc**



## **MSCI GERMANY in SFR relative to MSCI Switzerland**



#### **MSCI FRANCE in Euro**