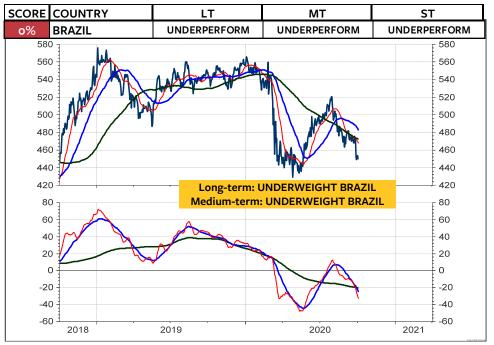

As for the Swiss franc-based equity investors, my recommendation is unchanged: Remain invested in the Swiss stock market. As you see on the 2 columns at the far right, there is still NO foreign stock market (measured in Swiss franc) which does outperform the Swiss stock market and which deserves on overweight medium-term and longterm. The only market, which is rated long-term overweight relative to the World Index and relative to the MSCI Switzerland is the MSCI USA. But, a downgrade in the overweight USA to neutral or underweight USA could be pending (see pages 3, 6 and 8). Possible candidates for an overweight are Japan, China, India, South Korea and Taiwan.