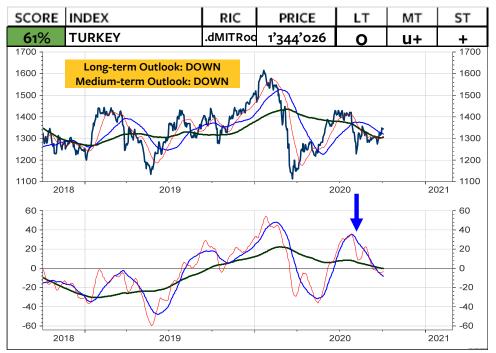

As for the Swiss franc-based equity investors, my recommendation is unchanged: Remain invested in the Swiss stock market. As you see on the 2 columns at the far right, there is still NO foreign stock market (measured in Swiss franc) which does outperform the Swiss stock market and which deserves on overweight medium-term and longterm. The only market, which is rated long-term overweight relative to the World Index and relative to the MSCI Switzerland is the MSCI USA. But, a downgrade in the overweight USA to neutral or underweight USA could be pending (see pages 3, 6 and 8). Possible candidates for an overweight are Japan, China, India, South Korea and Taiwan.