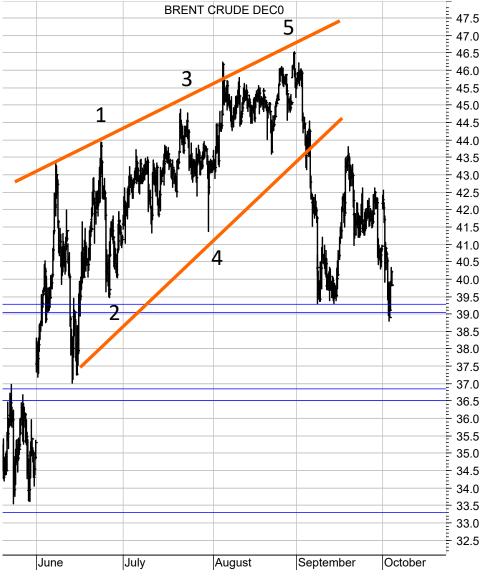

Gold is close to turning negative if 1840 to 1800 is broken.

The US dollar/Swiss franc is neutral between 0.93 and 0.91.

The S&P 500 Index will turn DOWN if 3250 to 3150 is broken. Such a break would signal the completion of a Head and Shoulder Top and signal substantially lower targets. It is the CBOE Call/Put Ratio, which still indicates investor optimism, that I continue to favour the bearish scenario. Only if the stock market indices recover by another 5% would I look for a more positive scenario.