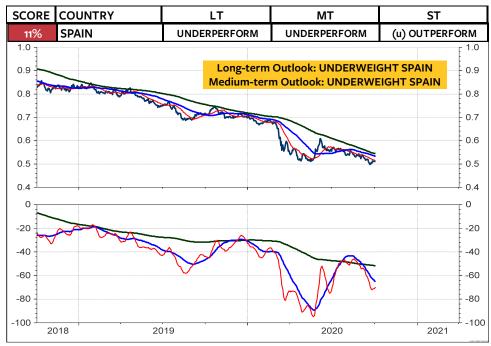

As for the Swiss franc-based equity investors, my recommendation is unchanged: Remain invested in the Swiss stock market. As you see on the 2 columns at the far right, there is still NO foreign stock market (measured in Swiss franc) which does outperform the Swiss stock market and which deserves on overweight medium-term and longterm. The only market, which is rated long-term overweight relative to the World Index and relative to the MSCI Switzerland is the MSCI USA. But, a downgrade in the overweight USA to neutral or underweight USA could be pending (see pages 3, 6 and 8). Possible candidates for an overweight are Japan, China, India, South Korea and Taiwan.