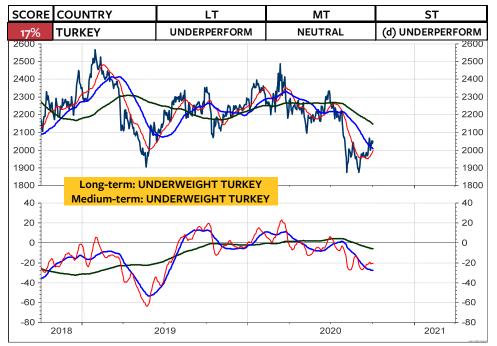

As for the Swiss franc-based equity investors, my recommendation is unchanged: Remain invested in the Swiss stock market. As you see on the 2 columns at the far right, there is still NO foreign stock market (measured in Swiss franc) which does outperform the Swiss stock market and which deserves on overweight medium-term and longterm. The only market, which is rated long-term overweight relative to the World Index and relative to the MSCI Switzerland is the MSCI USA. But, a downgrade in the overweight USA to neutral or underweight USA could be pending (see pages 3, 6 and 8). Possible candidates for an overweight are Japan, China, India, South Korea and Taiwan.