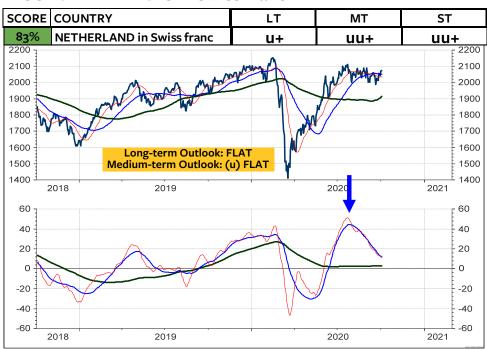

As for the Swiss franc-based equity investors, my recommendation is unchanged: Remain invested in the Swiss stock market. As you see on the 2 columns at the far right, there is still NO foreign stock market (measured in Swiss franc) which does outperform the Swiss stock market and which deserves on overweight medium-term and longterm. The only market, which is rated long-term overweight relative to the World Index and relative to the MSCI Switzerland is the MSCI USA. But, a downgrade in the overweight USA to neutral or underweight USA could be pending (see pages 3, 6 and 8). Possible candidates for an overweight are Japan, China, India, South Korea and Taiwan.