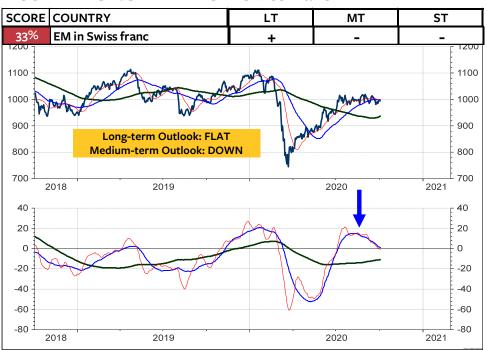

#### MSCI INDICES IN LOCAL CURRENCIES, ABSOLUTE

#### MSCI INDICES IN SWISS FRANC RELATIVE TO THE MSCI SWITZERLAND

The main focus remains on three models, the stock market indices, Gold and the US dollar.

For now, the Global Stock Market Model remains negative while the Gold and US dollar models are neutral.