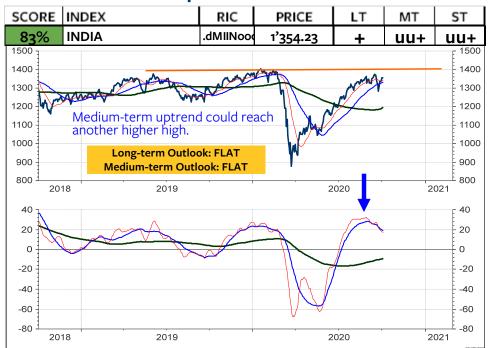

As for the Swiss franc-based equity investors, my recommendation is unchanged: Remain invested in the Swiss stock market. As you see on the 2 columns at the far right, there is still NO foreign stock market (measured in Swiss franc) which does outperform the Swiss stock market and which deserves on overweight medium-term and longterm. The only market, which is rated long-term overweight relative to the World Index and relative to the MSCI Switzerland is the MSCI USA. But, a downgrade in the overweight USA to neutral or underweight USA could be pending (see pages 3, 6 and 8). Possible candidates for an overweight are Japan, China, India, South Korea and Taiwan.