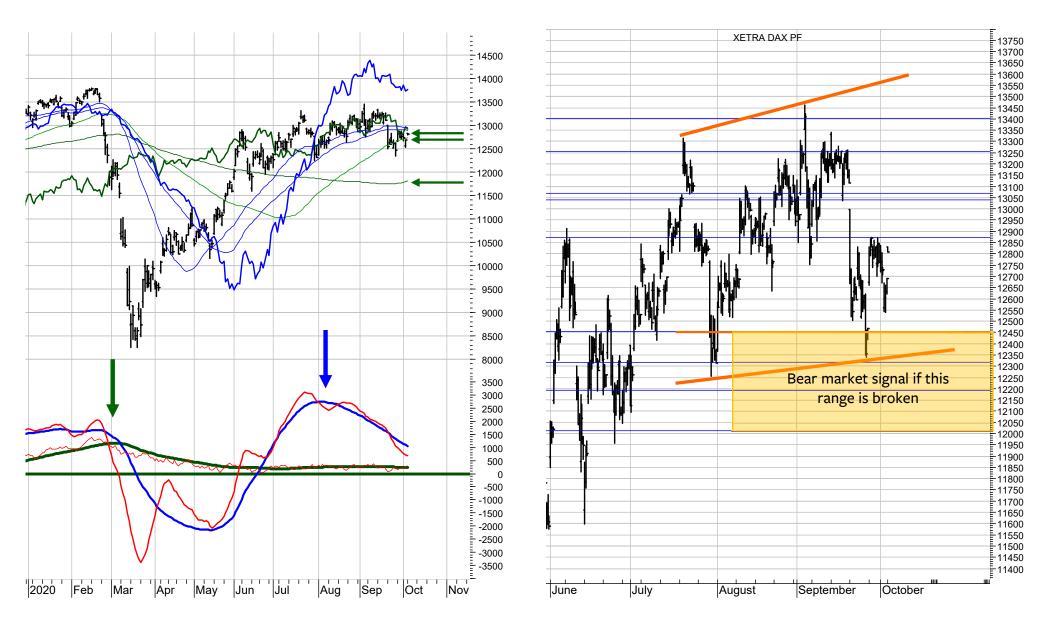

Gold is close to turning negative if 1840 to 1800 is broken.

The US dollar/Swiss franc is neutral between 0.93 and 0.91.

The S&P 500 Index will turn DOWN if 3250 to 3150 is broken. Such a break would signal the completion of a Head and Shoulder Top and signal substantially lower targets. It is the CBOE Call/Put Ratio, which still indicates investor optimism, that I continue to favour the bearish scenario. Only if the stock market indices recover by another 5% would I look for a more positive scenario.