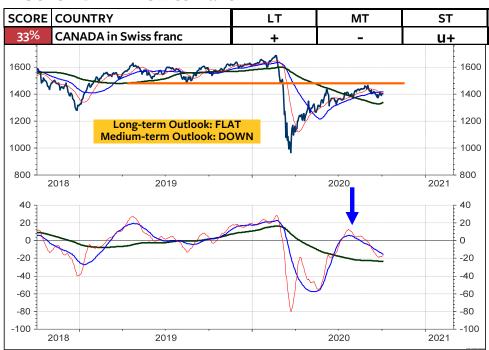

, at 10300 (long-term momentum reversal and Fibonacci support) and 9900 (144-day moving average).

The Nasdaq relative to the to the S&P 500 Index (bottom) will move from overweight to neutral if the 89-day moving average is broken. It will move to underweight if the 144-day average is broken.



## Russel 2000 Index

The Russel 2000 Index will move to long-term DOWN if the 89-day average and the Fibonacci support are broken at 1460 and if the 144-day moving average and the Fibonacci support are broken at 1370.

The relative chart remains at risk of resuming the downtrend (underperformance to the S&P 500 Index).

The relative supports are at 1.27 and 1.24.



#### **MSCI CANADA in Canadian dollar**



## **MSCI CANADA relative to the MSCI AC World**



#### **MSCI CANADA in Swiss franc**



## **MSCI CANADA in Swiss franc relative to MSCI Switzerland**



#### **MSCI U.K. in British Pound**



## MSCI U.K. relative to the MSCI AC World



#### **MSCI U.K. in Swiss franc**



## **MSCI U.K. in SFR relative to MSCI Switzerland**



#### **MSCI EMU in Euro**



## MSCI EMU relative to the MSCI AC World



#### **MSCI EMU in Swiss franc**



## **MSCI EMU in CHF relative to MSCI Switzerland**



## **Deutscher Aktien Index DAX**

The DAX must rise above 12900 to 13100 in order to negate a major bearish outlook, which would be signaled if the support range between 12450 and 12000 is broken. The lowest lender of long-term support is the 144-day moving average at 11800.



#### **MSCI GERMANY in Euro**



## **MSCI GERMANY relative to the MSCI AC World**



#### **MSCI GERMANY in