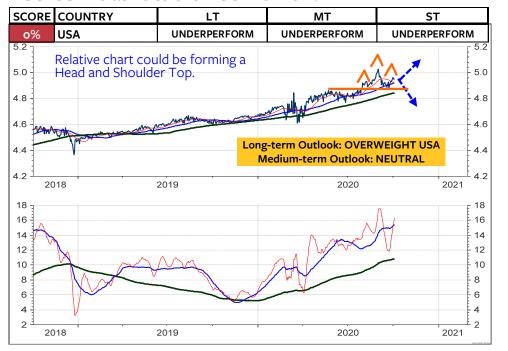

As for the Swiss franc-based equity investors, my recommendation is unchanged: Remain invested in the Swiss stock market. As you see on the 2 columns at the far right, there is still NO foreign stock market (measured in Swiss franc) which does outperform the Swiss stock market and which deserves on overweight medium-term and longterm. The only market, which is rated long-term overweight relative to the World Index and relative to the MSCI Switzerland is the MSCI USA. But, a downgrade in the overweight USA to neutral or underweight USA could be pending (see pages 3, 6 and 8). Possible candidates for an overweight are Japan, China, India, South Korea and Taiwan.