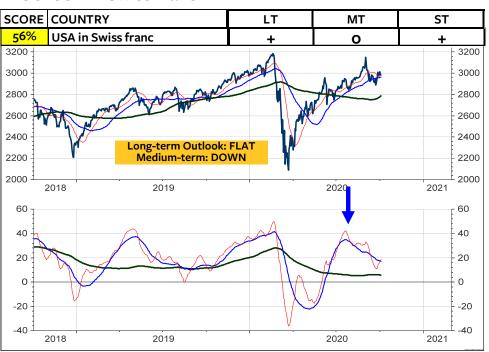

As for the Swiss franc-based equity investors, my recommendation is unchanged: Remain invested in the Swiss stock market. As you see on the 2 columns at the far right, there is still NO foreign stock market (measured in Swiss franc) which does outperform the Swiss stock market and which deserves on overweight medium-term and longterm. The only market, which is rated long-term overweight relative to the World Index and relative to the MSCI Switzerland is the MSCI USA. But, a downgrade in the overweight USA to neutral or underweight USA could be pending (see pages 3, 6 and 8). Possible candidates for an overweight are Japan, China, India, South Korea and Taiwan.