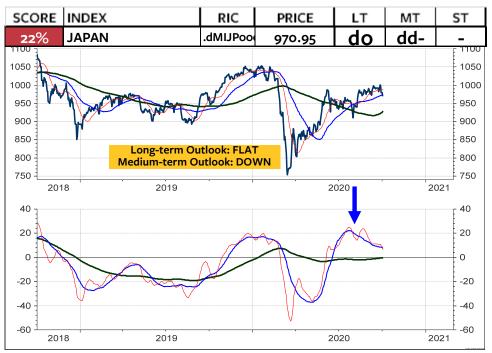

As for the Swiss franc-based equity investors, my recommendation is unchanged: Remain invested in the Swiss stock market. As you see on the 2 columns at the far right, there is still NO foreign stock market (measured in Swiss franc) which does outperform the Swiss stock market and which deserves on overweight medium-term and longterm. The only market, which is rated long-term overweight relative to the World Index and relative to the MSCI Switzerland is the MSCI USA. But, a downgrade in the overweight USA to neutral or underweight USA could be pending (see pages 3, 6 and 8). Possible candidates for an overweight are Japan, China, India, South Korea and Taiwan.