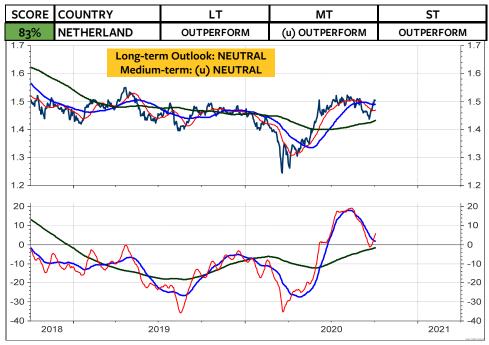

As for the Swiss franc-based equity investors, my recommendation is unchanged: Remain invested in the Swiss stock market. As you see on the 2 columns at the far right, there is still NO foreign stock market (measured in Swiss franc) which does outperform the Swiss stock market and which deserves on overweight medium-term and longterm. The only market, which is rated long-term overweight relative to the World Index and relative to the MSCI Switzerland is the MSCI USA. But, a downgrade in the overweight USA to neutral or underweight USA could be pending (see pages 3, 6 and 8). Possible candidates for an overweight are Japan, China, India, South Korea and Taiwan.