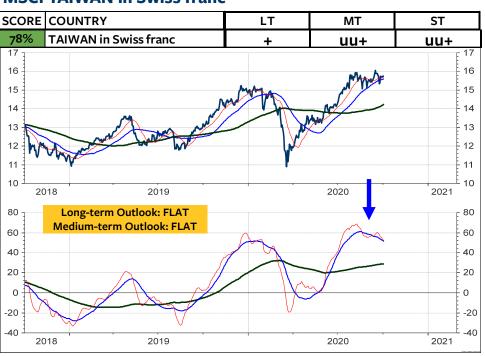

As for the Swiss franc-based equity investors, my recommendation is unchanged: Remain invested in the Swiss stock market. As you see on the 2 columns at the far right, there is still NO foreign stock market (measured in Swiss franc) which does outperform the Swiss stock market and which deserves on overweight medium-term and longterm. The only market, which is rated long-term overweight relative to the World Index and relative to the MSCI Switzerland is the MSCI USA. But, a downgrade in the overweight USA to neutral or underweight USA could be pending (see pages 3, 6 and 8). Possible candidates for an overweight are Japan, China, India, South Korea and Taiwan.