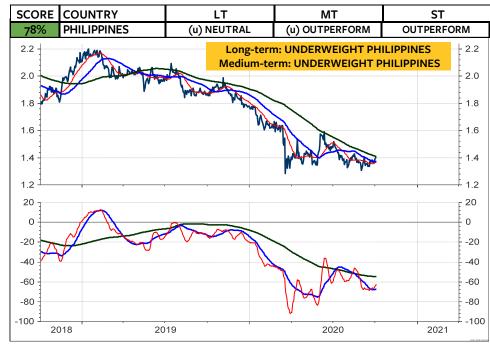

As for the Swiss franc-based equity investors, my recommendation is unchanged: Remain invested in the Swiss stock market. As you see on the 2 columns at the far right, there is still NO foreign stock market (measured in Swiss franc) which does outperform the Swiss stock market and which deserves on overweight medium-term and longterm. The only market, which is rated long-term overweight relative to the World Index and relative to the MSCI Switzerland is the MSCI USA. But, a downgrade in the overweight USA to neutral or underweight USA could be pending (see pages 3, 6 and 8). Possible candidates for an overweight are Japan, China, India, South Korea and Taiwan.