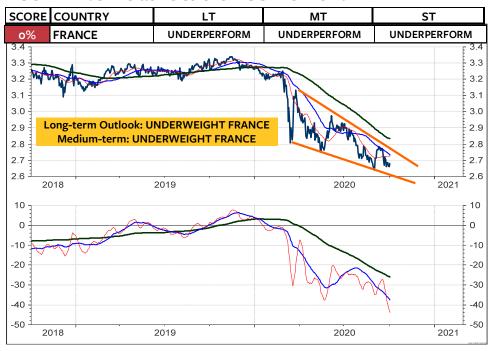

As for the Swiss franc-based equity investors, my recommendation is unchanged: Remain invested in the Swiss stock market. As you see on the 2 columns at the far right, there is still NO foreign stock market (measured in Swiss franc) which does outperform the Swiss stock market and which deserves on overweight medium-term and longterm. The only market, which is rated long-term overweight relative to the World Index and relative to the MSCI Switzerland is the MSCI USA. But, a downgrade in the overweight USA to neutral or underweight USA could be pending (see pages 3, 6 and 8). Possible candidates for an overweight are Japan, China, India, South Korea and Taiwan.