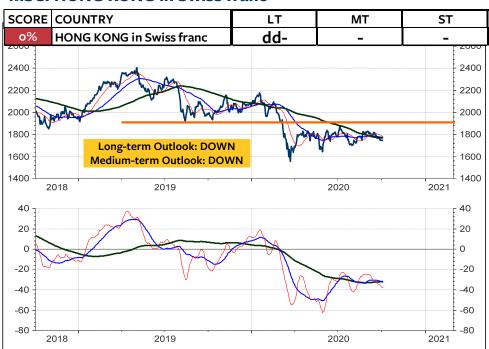

As for the Swiss franc-based equity investors, my recommendation is unchanged: Remain invested in the Swiss stock market. As you see on the 2 columns at the far right, there is still NO foreign stock market (measured in Swiss franc) which does outperform the Swiss stock market and which deserves on overweight medium-term and longterm. The only market, which is rated long-term overweight relative to the World Index and relative to the MSCI Switzerland is the MSCI USA. But, a downgrade in the overweight USA to neutral or underweight USA could be pending (see pages 3, 6 and 8). Possible candidates for an overweight are Japan, China, India, South Korea and Taiwan.