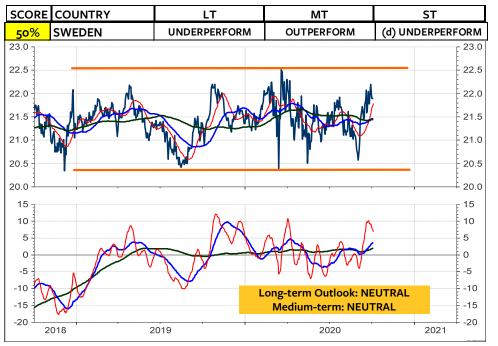

As for the Swiss franc-based equity investors, my recommendation is unchanged: Remain invested in the Swiss stock market. As you see on the 2 columns at the far right, there is still NO foreign stock market (measured in Swiss franc) which does outperform the Swiss stock market and which deserves on overweight medium-term and longterm. The only market, which is rated long-term overweight relative to the World Index and relative to the MSCI Switzerland is the MSCI USA. But, a downgrade in the overweight USA to neutral or underweight USA could be pending (see pages 3, 6 and 8). Possible candidates for an overweight are Japan, China, India, South Korea and Taiwan.