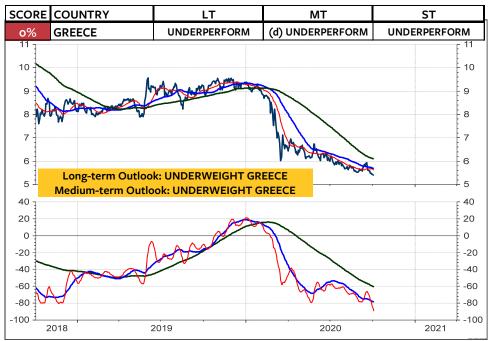

As for the Swiss franc-based equity investors, my recommendation is unchanged: Remain invested in the Swiss stock market. As you see on the 2 columns at the far right, there is still NO foreign stock market (measured in Swiss franc) which does outperform the Swiss stock market and which deserves on overweight medium-term and longterm. The only market, which is rated long-term overweight relative to the World Index and relative to the MSCI Switzerland is the MSCI USA. But, a downgrade in the overweight USA to neutral or underweight USA could be pending (see pages 3, 6 and 8). Possible candidates for an overweight are Japan, China, India, South Korea and Taiwan.