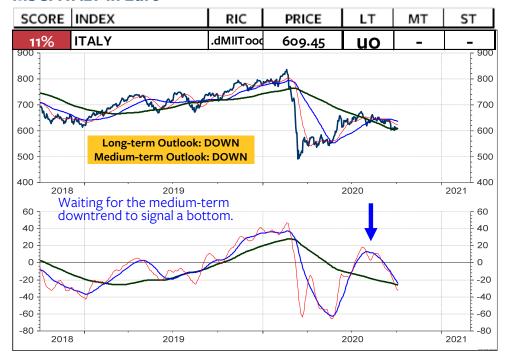

As for the Swiss franc-based equity investors, my recommendation is unchanged: Remain invested in the Swiss stock market. As you see on the 2 columns at the far right, there is still NO foreign stock market (measured in Swiss franc) which does outperform the Swiss stock market and which deserves on overweight medium-term and longterm. The only market, which is rated long-term overweight relative to the World Index and relative to the MSCI Switzerland is the MSCI USA. But, a downgrade in the overweight USA to neutral or underweight USA could be pending (see pages 3, 6 and 8). Possible candidates for an overweight are Japan, China, India, South Korea and Taiwan.