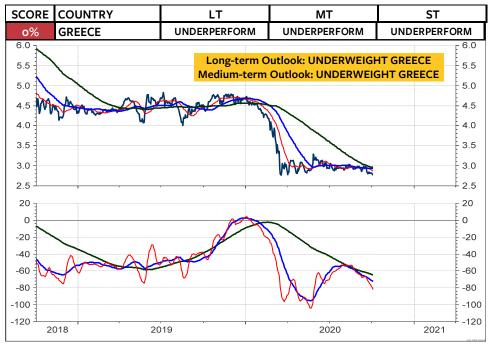

As for the Swiss franc-based equity investors, my recommendation is unchanged: Remain invested in the Swiss stock market. As you see on the 2 columns at the far right, there is still NO foreign stock market (measured in Swiss franc) which does outperform the Swiss stock market and which deserves on overweight medium-term and longterm. The only market, which is rated long-term overweight relative to the World Index and relative to the MSCI Switzerland is the MSCI USA. But, a downgrade in the overweight USA to neutral or underweight USA could be pending (see pages 3, 6 and 8). Possible candidates for an overweight are Japan, China, India, South Korea and Taiwan.