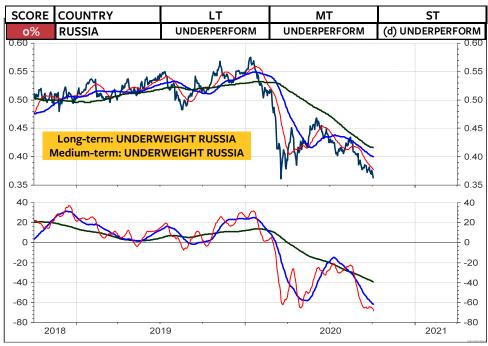

As for the Swiss franc-based equity investors, my recommendation is unchanged: Remain invested in the Swiss stock market. As you see on the 2 columns at the far right, there is still NO foreign stock market (measured in Swiss franc) which does outperform the Swiss stock market and which deserves on overweight medium-term and longterm. The only market, which is rated long-term overweight relative to the World Index and relative to the MSCI Switzerland is the MSCI USA. But, a downgrade in the overweight USA to neutral or underweight USA could be pending (see pages 3, 6 and 8). Possible candidates for an overweight are Japan, China, India, South Korea and Taiwan.