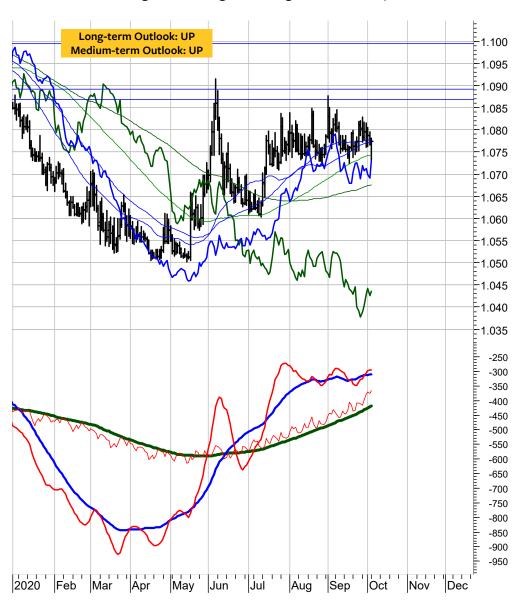

ld take a mere decline below 0.91 to signal a new downgrade. Therefore, I would go with the model upgrade and a BUY signal for the US dollar only if 0.93 is broken. The long-term outlook will move to UP if the three long-term indicators are broken at 0.93 (89-day average), 0.9430 (144-day average) and at 0.9420 (long-term momentum reversal).





























# Swiss franc per EURO

| SCORE | CURRENCY        | RIC     | PRICE  | LT | MT | ST |
|-------|-----------------|---------|--------|----|----|----|
| 56%   | Euro/SwissFranc | EURCHF= | 1.0781 | +  | do | do |

The pattern from July could signal a medium-term top if 1.0720 and 1.0680 is broken. The resistance levels remain unchanged at 1.0870, 1.0910 and 1.1020.

A break of this range would signal a long-term Euro-upturn.





# Bitcoin / US dollar

The Bitcoin remains in a consolidation between 9800 and 11500.

A break above 11500 is required to signal the resumption of the uptrend from March 2020.

A break below 10300 and 9900 to 9800 would mean that the correction from August is likely to test 9200 or 7300.





#### Disclaimer

Copyright © 2017, 2018, 2019 and 2020, FinChartOutlook GmbH, Rolf Bertschi, all rights reserved.

This Publication is designed for sophisticated money managers who are aware of the risk in securities investments and market forecasting. The analysis herein is based both on technical and cyclic readings and the recommendations represent the opinion of the Publisher, FinChartOutlook GmbH. Past performance does not imply or guarantee profitable results in the future. Before making spe