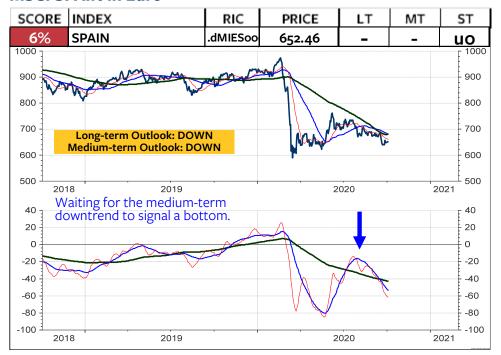

As for the Swiss franc-based equity investors, my recommendation is unchanged: Remain invested in the Swiss stock market. As you see on the 2 columns at the far right, there is still NO foreign stock market (measured in Swiss franc) which does outperform the Swiss stock market and which deserves on overweight medium-term and longterm. The only market, which is rated long-term overweight relative to the World Index and relative to the MSCI Switzerland is the MSCI USA. But, a downgrade in the overweight USA to neutral or underweight USA could be pending (see pages 3, 6 and 8). Possible candidates for an overweight are Japan, China, India, South Korea and Taiwan.