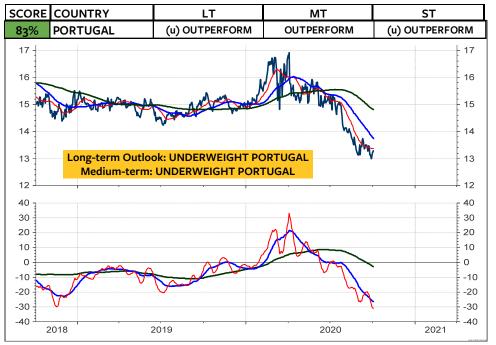

As for the Swiss franc-based equity investors, my recommendation is unchanged: Remain invested in the Swiss stock market. As you see on the 2 columns at the far right, there is still NO foreign stock market (measured in Swiss franc) which does outperform the Swiss stock market and which deserves on overweight medium-term and longterm. The only market, which is rated long-term overweight relative to the World Index and relative to the MSCI Switzerland is the MSCI USA. But, a downgrade in the overweight USA to neutral or underweight USA could be pending (see pages 3, 6 and 8). Possible candidates for an overweight are Japan, China, India, South Korea and Taiwan.