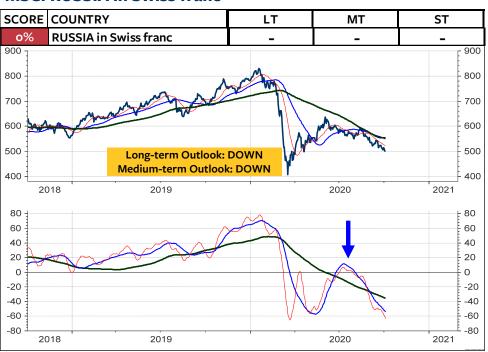

As for the Swiss franc-based equity investors, my recommendation is unchanged: Remain invested in the Swiss stock market. As you see on the 2 columns at the far right, there is still NO foreign stock market (measured in Swiss franc) which does outperform the Swiss stock market and which deserves on overweight medium-term and longterm. The only market, which is rated long-term overweight relative to the World Index and relative to the MSCI Switzerland is the MSCI USA. But, a downgrade in the overweight USA to neutral or underweight USA could be pending (see pages 3, 6 and 8). Possible candidates for an overweight are Japan, China, India, South Korea and Taiwan.