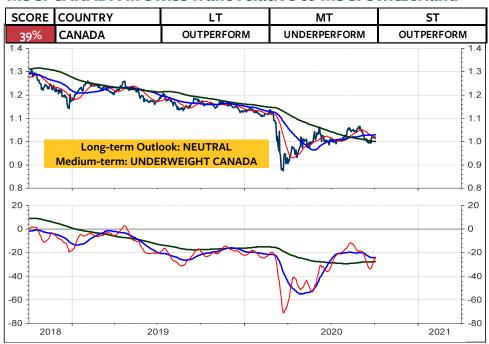

#### MSCI INDICES IN SWISS FRANC RELATIVE TO THE MSCI SWITZERLAND

The main focus remains on three models, the stock market indices, Gold and the US dollar.

For now, the Global Stock Market Model remains negative while the Gold and US dollar models are neutral.