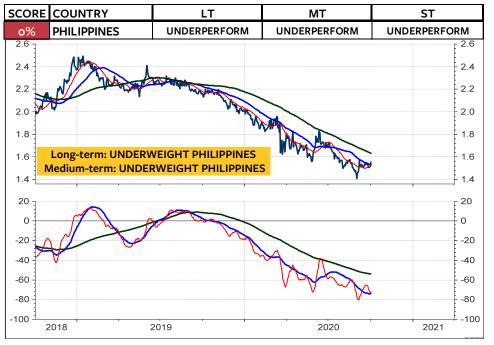

As for the Swiss franc-based equity investors, my recommendation is unchanged: Remain invested in the Swiss stock market. As you see on the 2 columns at the far right, there is still NO foreign stock market (measured in Swiss franc) which does outperform the Swiss stock market and which deserves on overweight medium-term and longterm. The only market, which is rated long-term overweight relative to the World Index and relative to the MSCI Switzerland is the MSCI USA. But, a downgrade in the overweight USA to neutral or underweight USA could be pending (see pages 3, 6 and 8). Possible candidates for an overweight are Japan, China, India, South Korea and Taiwan.