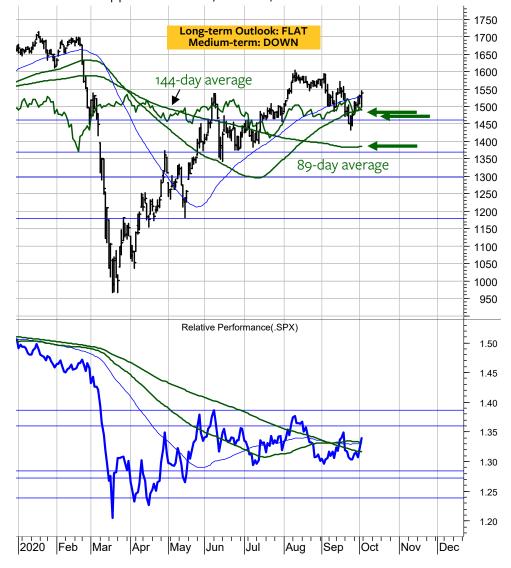

Index will signal a major top if the long-term indicators are broken. Presently, they are positioned at 10800 (89-day moving average), at 10300 (long-term momentum reversal and Fibonacci support) and 9900 (144-day moving average).

The Nasdaq relative to the to the S&P 500 Index (bottom) will move from overweight to neutral if the 89-day moving average is broken. It will move to underweight if the 144-day average is broken.



## Russel 2000 Index

The Russel 2000 Index will move to long-term DOWN if the 89-day average and the Fibonacci support are broken at 1460 and if the 144-day moving average and the Fibonacci support are broken at 1370.

The relative chart remains at risk of resuming the downtrend (underperformance to the S&P 500 Index).

The relative supports are at 1.27 and 1.24.



#### **MSCI CANADA in Canadian dollar**



## **MSCI CANADA relative to the MSCI AC World**



#### **MSCI CANADA in Swiss franc**



## **MSCI CANADA in Swiss franc relative to MSCI Switzerland**



#### **MSCI U.K. in British Pound**



## MSCI U.K. relative to the MSCI AC World



#### **MSCI U.K. in Swiss franc**



## **MSCI U.K. in SFR relative to MSCI Switzerland**



#### **MSCI EMU in Euro**



## MSCI EMU relative to the MSCI AC World



#### **MSCI EMU in Swiss franc**



## **MSCI EMU in CHF relative to MSCI Switzerland**



## **Deutscher Aktien Index DAX**

The DAX must rise above 12900 to 13100 in order to negate a major bearish outlook, which would be signaled if the support range between 12450 and 12000 is broken. The lowest lender of long-term support is the 144-day mov