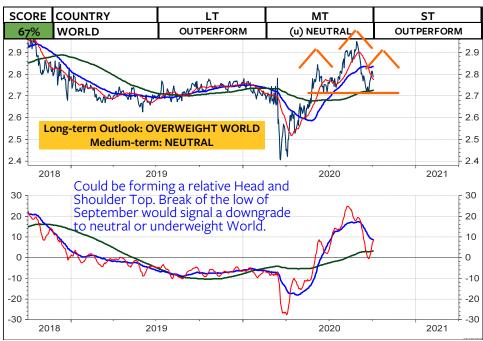

As for the Swiss franc-based equity investors, my recommendation is unchanged: Remain invested in the Swiss stock market. As you see on the 2 columns at the far right, there is still NO foreign stock market (measured in Swiss franc) which does outperform the Swiss stock market and which deserves on overweight medium-term and longterm. The only market, which is rated long-term overweight relative to the World Index and relative to the MSCI Switzerland is the MSCI USA. But, a downgrade in the overweight USA to neutral or underweight USA could be pending (see pages 3, 6 and 8). Possible candidates for an overweight are Japan, China, India, South Korea and Taiwan.