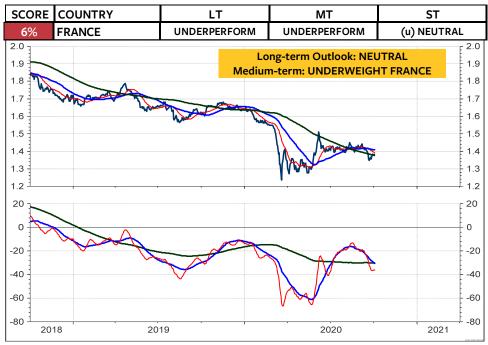

As for the Swiss franc-based equity investors, my recommendation is unchanged: Remain invested in the Swiss stock market. As you see on the 2 columns at the far right, there is still NO foreign stock market (measured in Swiss franc) which does outperform the Swiss stock market and which deserves on overweight medium-term and longterm. The only market, which is rated long-term overweight relative to the World Index and relative to the MSCI Switzerland is the MSCI USA. But, a downgrade in the overweight USA to neutral or underweight USA could be pending (see pages 3, 6 and 8). Possible candidates for an overweight are Japan, China, India, South Korea and Taiwan.