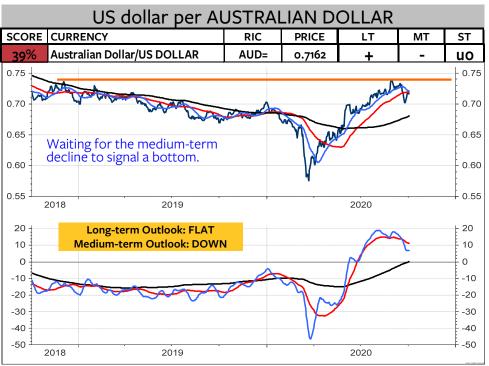

|
|---------------------------|------|--------|----|----|----|
| 67% US DOLLAR/Swiss Franc | CHF= | 0.9209 | -  | +  | +  |

The US dollar registered a short-term top exactly at the 89-day moving average at 0.93. Because the US dollar rose above the 3 medium-term indicators (34-day average, 55-day average and medium-term momentum indicator (marked blue)), the medium-term model was upgraded to positive. However notice that it would take a mere decline below 0.91 to signal a new downgrade. Therefore, I would go with the model upgrade and a BUY signal for the US dollar only if 0.93 is broken. The long-term outlook will move to UP if the three long-term indicators are broken at 0.93 (89-day average), 0.9430 (144-day average) and at 0.9420 (long-term momentum reversal).





























# Swiss franc per EURO

| SCORE | CURRENCY        | RIC     | PRICE  | LT | MT | ST |
|-------|-----------------|---------|--------|----|----|----|
| 56%   | Euro/SwissFranc | EURCHF= | 1.0781 | +  | do | do |

The pattern from July could signal a medium-term top if 1.0720 and 1.0680 is broken. The resistance levels remain unchanged at 1.0870, 1.0910 and 1.1020.

A break of this range would signal a long-term Euro-upturn.





# Bitcoin / US dollar

The Bitcoin remains in a consolidation between 9800 and 11500.

A break above 11500 is required to signal the resumption of the uptrend from March 2020.

A break below 10300 and 9900 to 9800 would mean that the correction from August is likely to test 9200 or 7300.





#### Disclaimer

Copyright © 2017, 2018, 2019 and 2020, FinChartOutlo