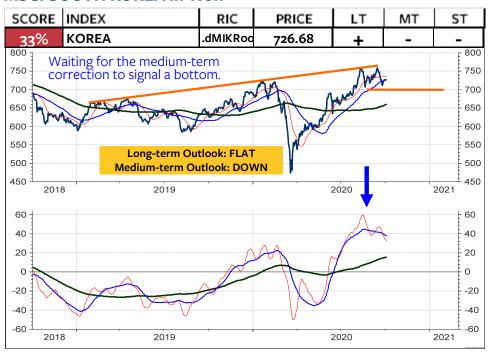

As for the Swiss franc-based equity investors, my recommendation is unchanged: Remain invested in the Swiss stock market. As you see on the 2 columns at the far right, there is still NO foreign stock market (measured in Swiss franc) which does outperform the Swiss stock market and which deserves on overweight medium-term and longterm. The only market, which is rated long-term overweight relative to the World Index and relative to the MSCI Switzerland is the MSCI USA. But, a downgrade in the overweight USA to neutral or underweight USA could be pending (see pages 3, 6 and 8). Possible candidates for an overweight are Japan, China, India, South Korea and Taiwan.