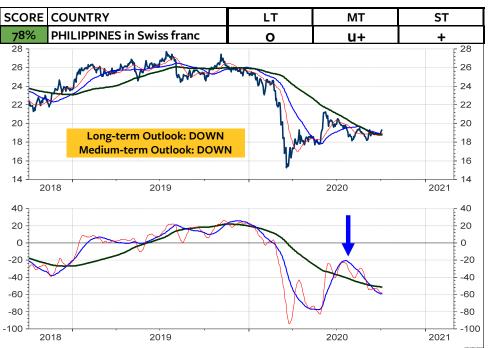

As for the Swiss franc-based equity investors, my recommendation is unchanged: Remain invested in the Swiss stock market. As you see on the 2 columns at the far right, there is still NO foreign stock market (measured in Swiss franc) which does outperform the Swiss stock market and which deserves on overweight medium-term and longterm. The only market, which is rated long-term overweight relative to the World Index and relative to the MSCI Switzerland is the MSCI USA. But, a downgrade in the overweight USA to neutral or underweight USA could be pending (see pages 3, 6 and 8). Possible candidates for an overweight are Japan, China, India, South Korea and Taiwan.