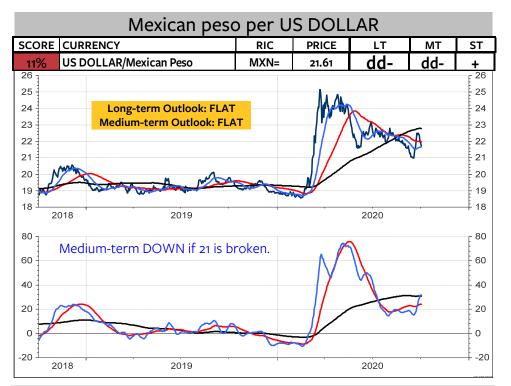

T | ST |
|---------------------------|------|--------|----|----|----|
| 67% US DOLLAR/Swiss Franc | CHF= | 0.9209 | -  | +  | +  |

The US dollar registered a short-term top exactly at the 89-day moving average at 0.93. Because the US dollar rose above the 3 medium-term indicators (34-day average, 55-day average and medium-term momentum indicator (marked blue)), the medium-term model was upgraded to positive. However notice that it would take a mere decline below 0.91 to signal a new downgrade. Therefore, I would go with the model upgrade and a BUY signal for the US dollar only if 0.93 is broken. The long-term outlook will move to UP if the three long-term indicators are broken at 0.93 (89-day average), 0.9430 (144-day average) and at 0.9420 (long-term momentum reversal).





























# Swiss franc per EURO

| SCORE | CURRENCY        | RIC     | PRICE  | LT | MT | ST |
|-------|-----------------|---------|--------|----|----|----|
| 56%   | Euro/SwissFranc | EURCHF= | 1.0781 | +  | do | do |

The pattern from July could signal a medium-term top if 1.0720 and 1.0680 is broken. The resistance levels remain unchanged at 1.0870, 1.0910 and 1.1020.

A break of this range would signal a long-term Euro-upturn.





# Bitcoin / US dollar

The Bitcoin remains in a consolidation between 9800 and 11500.

A break above 11500 is required to signal the resumption of the uptrend from March 2020.

A break below 10300 and 9900 to 9800 would mean that the correction from August is likely to test 9200 or 7300.





#### Disclaimer

Copyright © 2017, 2018, 2019 and 2020, FinChar