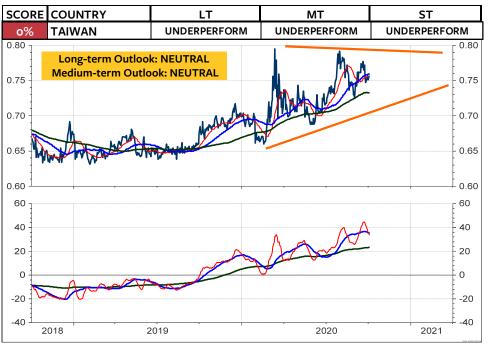

As for the Swiss franc-based equity investors, my recommendation is unchanged: Remain invested in the Swiss stock market. As you see on the 2 columns at the far right, there is still NO foreign stock market (measured in Swiss franc) which does outperform the Swiss stock market and which deserves on overweight medium-term and longterm. The only market, which is rated long-term overweight relative to the World Index and relative to the MSCI Switzerland is the MSCI USA. But, a downgrade in the overweight USA to neutral or underweight USA could be pending (see pages 3, 6 and 8). Possible candidates for an overweight are Japan, China, India, South Korea and Taiwan.