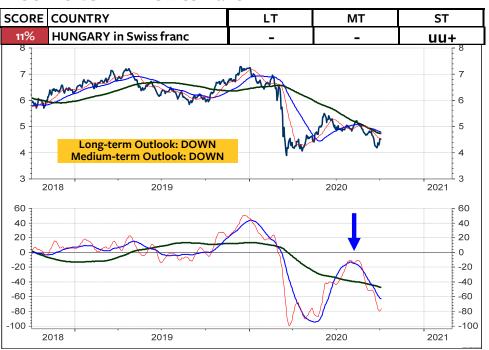

As for the Swiss franc-based equity investors, my recommendation is unchanged: Remain invested in the Swiss stock market. As you see on the 2 columns at the far right, there is still NO foreign stock market (measured in Swiss franc) which does outperform the Swiss stock market and which deserves on overweight medium-term and longterm. The only market, which is rated long-term overweight relative to the World Index and relative to the MSCI Switzerland is the MSCI USA. But, a downgrade in the overweight USA to neutral or underweight USA could be pending (see pages 3, 6 and 8). Possible candidates for an overweight are Japan, China, India, South Korea and Taiwan.