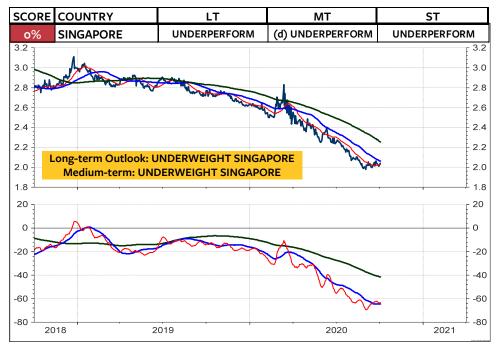

As for the Swiss franc-based equity investors, my recommendation is unchanged: Remain invested in the Swiss stock market. As you see on the 2 columns at the far right, there is still NO foreign stock market (measured in Swiss franc) which does outperform the Swiss stock market and which deserves on overweight medium-term and longterm. The only market, which is rated long-term overweight relative to the World Index and relative to the MSCI Switzerland is the MSCI USA. But, a downgrade in the overweight USA to neutral or underweight USA could be pending (see pages 3, 6 and 8). Possible candidates for an overweight are Japan, China, India, South Korea and Taiwan.