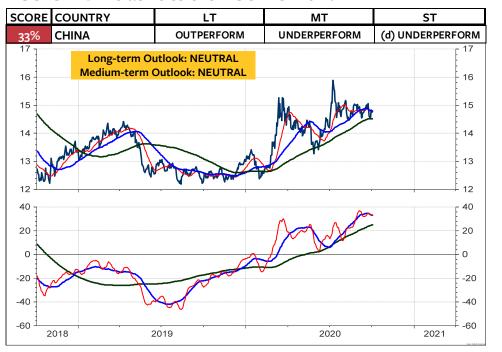

#### MSCI INDICES IN LOCAL CURRENCIES, ABSOLUTE

#### MSCI INDICES IN SWISS FRANC RELATIVE TO THE MSCI SWITZERLAND

The main focus remains on three models, the stock market indices, Gold and the US dollar.

For now, the Global Stock Market Model remains negative while the Gold and US dollar models are neutral.