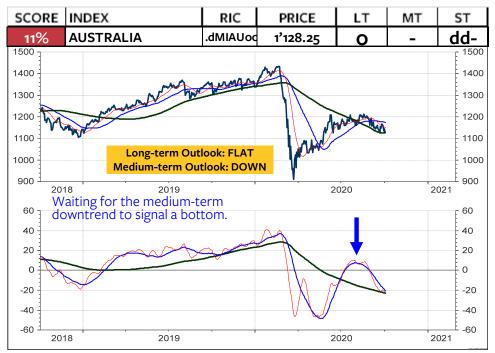

As for the Swiss franc-based equity investors, my recommendation is unchanged: Remain invested in the Swiss stock market. As you see on the 2 columns at the far right, there is still NO foreign stock market (measured in Swiss franc) which does outperform the Swiss stock market and which deserves on overweight medium-term and longterm. The only market, which is rated long-term overweight relative to the World Index and relative to the MSCI Switzerland is the MSCI USA. But, a downgrade in the overweight USA to neutral or underweight USA could be pending (see pages 3, 6 and 8). Possible candidates for an overweight are Japan, China, India, South Korea and Taiwan.