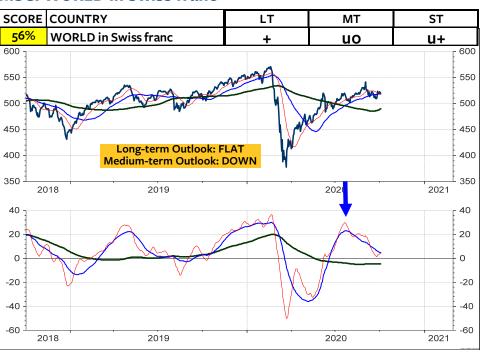

#### MSCI INDICES IN SWISS FRANC RELATIVE TO THE MSCI SWITZERLAND

The main focus remains on three models, the stock market indices, Gold and the US dollar.

For now, the Global Stock Market Model remains negative while the Gold and US dollar models are neutral.