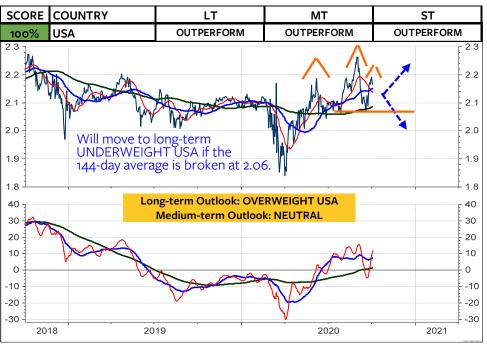

As for the Swiss franc-based equity investors, my recommendation is unchanged: Remain invested in the Swiss stock market. As you see on the 2 columns at the far right, there is still NO foreign stock market (measured in Swiss franc) which does outperform the Swiss stock market and which deserves on overweight medium-term and longterm. The only market, which is rated long-term overweight relative to the World Index and relative to the MSCI Switzerland is the MSCI USA. But, a downgrade in the overweight USA to neutral or underweight USA could be pending (see pages 3, 6 and 8). Possible candidates for an overweight are Japan, China, India, South Korea and Taiwan.