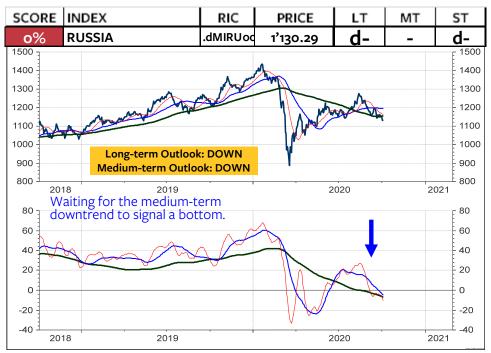

As for the Swiss franc-based equity investors, my recommendation is unchanged: Remain invested in the Swiss stock market. As you see on the 2 columns at the far right, there is still NO foreign stock market (measured in Swiss franc) which does outperform the Swiss stock market and which deserves on overweight medium-term and longterm. The only market, which is rated long-term overweight relative to the World Index and relative to the MSCI Switzerland is the MSCI USA. But, a downgrade in the overweight USA to neutral or underweight USA could be pending (see pages 3, 6 and 8). Possible candidates for an overweight are Japan, China, India, South Korea and Taiwan.