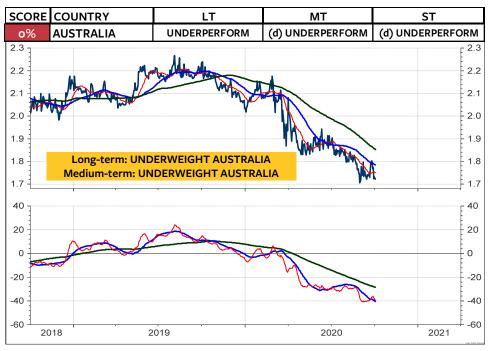

As for the Swiss franc-based equity investors, my recommendation is unchanged: Remain invested in the Swiss stock market. As you see on the 2 columns at the far right, there is still NO foreign stock market (measured in Swiss franc) which does outperform the Swiss stock market and which deserves on overweight medium-term and longterm. The only market, which is rated long-term overweight relative to the World Index and relative to the MSCI Switzerland is the MSCI USA. But, a downgrade in the overweight USA to neutral or underweight USA could be pending (see pages 3, 6 and 8). Possible candidates for an overweight are Japan, China, India, South Korea and Taiwan.