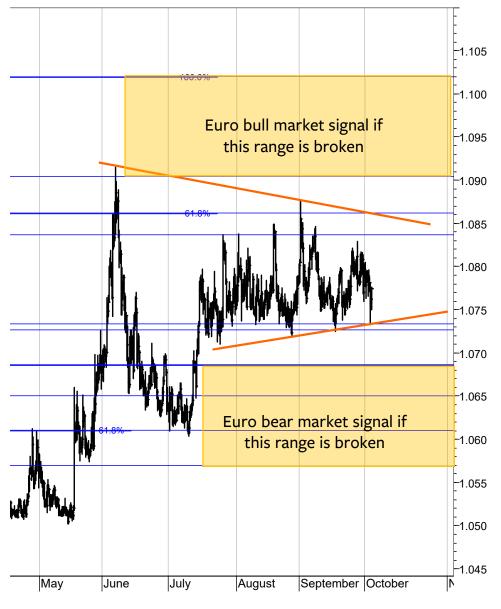

take a mere decline below 0.91 to signal a new downgrade. Therefore, I would go with the model upgrade and a BUY signal for the US dollar only if 0.93 is broken. The long-term outlook will move to UP if the three long-term indicators are broken at 0.93 (89-day average), 0.9430 (144-day average) and at 0.9420 (long-term momentum reversal).





























# Swiss franc per EURO

| SCORE | CURRENCY        | RIC     | PRICE  | LT | MT | ST |
|-------|-----------------|---------|--------|----|----|----|
| 56%   | Euro/SwissFranc | EURCHF= | 1.0781 | +  | do | do |

The pattern from July could signal a medium-term top if 1.0720 and 1.0680 is broken. The resistance levels remain unchanged at 1.0870, 1.0910 and 1.1020.

A break of this range would signal a long-term Euro-upturn.





# Bitcoin / US dollar

The Bitcoin remains in a consolidation between 9800 and 11500.

A break above 11500 is required to signal the resumption of the uptrend from March 2020.

A break below 10300 and 9900 to 9800 would mean that the correction from August is likely to test 9200 or 7300.





#### Disclaimer

Copyright © 2017, 2018, 2019 and 2020, FinChartOutlook GmbH, Rolf Bertschi, all rights reserved.

This Publication is designed for sophisticated money managers who are aware of the risk in securities investments and market forecasting. The analysis herein is based both on technical and cyclic readings and the recommendations represent the opinion of the Publisher, FinChartOutlook GmbH. Past performance does not imply or guarantee profitable results in the future. Before making speci