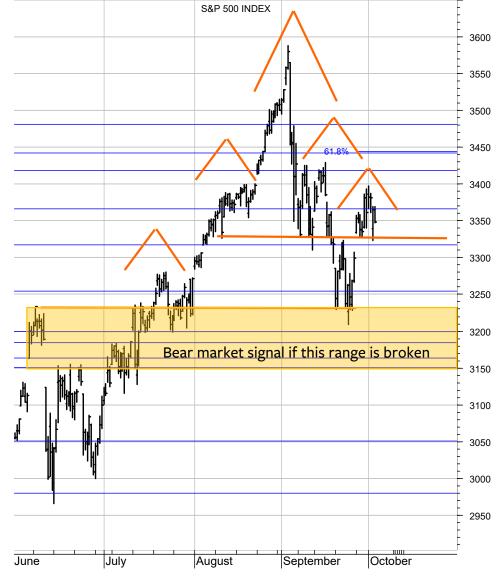

Gold is close to turning negative if 1840 to 1800 is broken.

The US dollar/Swiss franc is neutral between 0.93 and 0.91.

The S&P 500 Index will turn DOWN if 3250 to 3150 is broken. Such a break would signal the completion of a Head and Shoulder Top and signal substantially lower targets. It is the CBOE Call/Put Ratio, which still indicates investor optimism, that I continue to favour the bearish scenario. Only if the stock market indices recover by another 5% would I look for a more positive scenario.