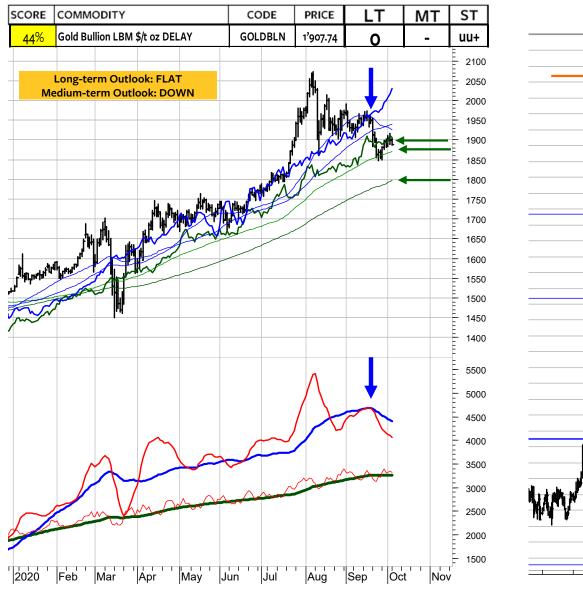

Gold is close to turning negative if 1840 to 1800 is broken.

The US dollar/Swiss franc is neutral between 0.93 and 0.91.

The S&P 500 Index will turn DOWN if 3250 to 3150 is broken. Such a break would signal the completion of a Head and Shoulder Top and signal substantially lower targets. It is the CBOE Call/Put Ratio, which still indicates investor optimism, that I continue to favour the bearish scenario. Only if the stock market indices recover by another 5% would I look for a more positive scenario.