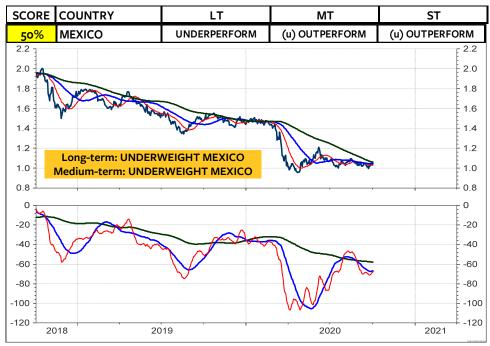

As for the Swiss franc-based equity investors, my recommendation is unchanged: Remain invested in the Swiss stock market. As you see on the 2 columns at the far right, there is still NO foreign stock market (measured in Swiss franc) which does outperform the Swiss stock market and which deserves on overweight medium-term and longterm. The only market, which is rated long-term overweight relative to the World Index and relative to the MSCI Switzerland is the MSCI USA. But, a downgrade in the overweight USA to neutral or underweight USA could be pending (see pages 3, 6 and 8). Possible candidates for an overweight are Japan, China, India, South Korea and Taiwan.