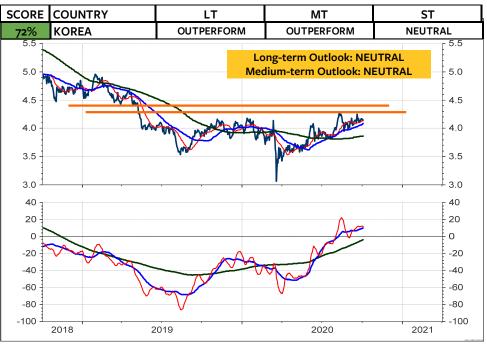

As for the Swiss franc-based equity investors, my recommendation is unchanged: Remain invested in the Swiss stock market. As you see on the 2 columns at the far right, there is still NO foreign stock market (measured in Swiss franc) which does outperform the Swiss stock market and which deserves on overweight medium-term and longterm. The only market, which is rated long-term overweight relative to the World Index and relative to the MSCI Switzerland is the MSCI USA. But, a downgrade in the overweight USA to neutral or underweight USA could be pending (see pages 3, 6 and 8). Possible candidates for an overweight are Japan, China, India, South Korea and Taiwan.