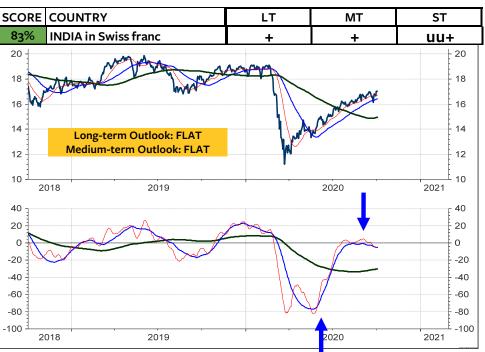

As for the Swiss franc-based equity investors, my recommendation is unchanged: Remain invested in the Swiss stock market. As you see on the 2 columns at the far right, there is still NO foreign stock market (measured in Swiss franc) which does outperform the Swiss stock market and which deserves on overweight medium-term and longterm. The only market, which is rated long-term overweight relative to the World Index and relative to the MSCI Switzerland is the MSCI USA. But, a downgrade in the overweight USA to neutral or underweight USA could be pending (see pages 3, 6 and 8). Possible candidates for an overweight are Japan, China, India, South Korea and Taiwan.