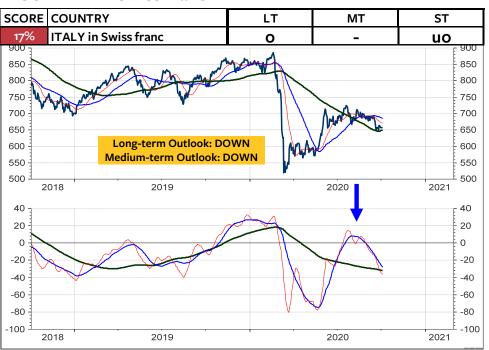

As for the Swiss franc-based equity investors, my recommendation is unchanged: Remain invested in the Swiss stock market. As you see on the 2 columns at the far right, there is still NO foreign stock market (measured in Swiss franc) which does outperform the Swiss stock market and which deserves on overweight medium-term and longterm. The only market, which is rated long-term overweight relative to the World Index and relative to the MSCI Switzerland is the MSCI USA. But, a downgrade in the overweight USA to neutral or underweight USA could be pending (see pages 3, 6 and 8). Possible candidates for an overweight are Japan, China, India, South Korea and Taiwan.