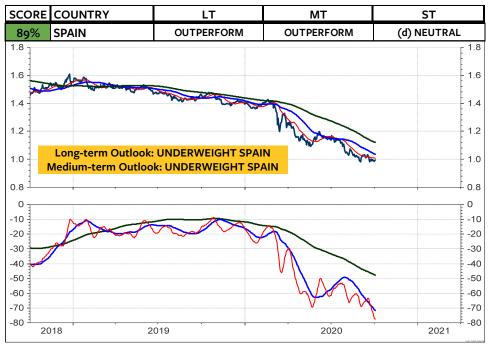

As for the Swiss franc-based equity investors, my recommendation is unchanged: Remain invested in the Swiss stock market. As you see on the 2 columns at the far right, there is still NO foreign stock market (measured in Swiss franc) which does outperform the Swiss stock market and which deserves on overweight medium-term and longterm. The only market, which is rated long-term overweight relative to the World Index and relative to the MSCI Switzerland is the MSCI USA. But, a downgrade in the overweight USA to neutral or underweight USA could be pending (see pages 3, 6 and 8). Possible candidates for an overweight are Japan, China, India, South Korea and Taiwan.