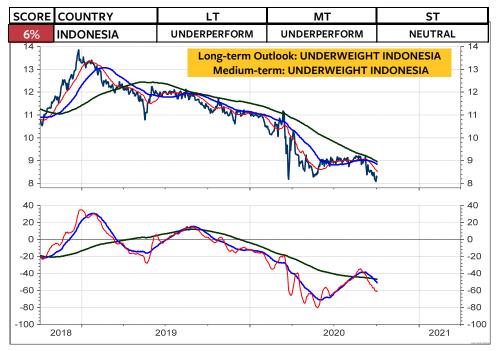

As for the Swiss franc-based equity investors, my recommendation is unchanged: Remain invested in the Swiss stock market. As you see on the 2 columns at the far right, there is still NO foreign stock market (measured in Swiss franc) which does outperform the Swiss stock market and which deserves on overweight medium-term and longterm. The only market, which is rated long-term overweight relative to the World Index and relative to the MSCI Switzerland is the MSCI USA. But, a downgrade in the overweight USA to neutral or underweight USA could be pending (see pages 3, 6 and 8). Possible candidates for an overweight are Japan, China, India, South Korea and Taiwan.