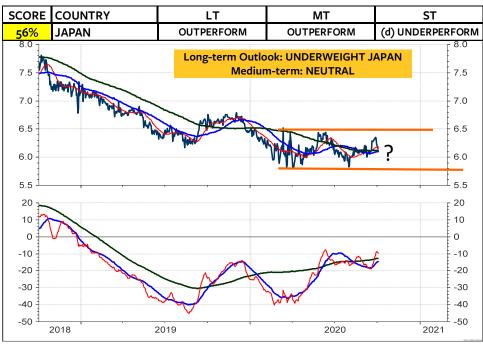

As for the Swiss franc-based equity investors, my recommendation is unchanged: Remain invested in the Swiss stock market. As you see on the 2 columns at the far right, there is still NO foreign stock market (measured in Swiss franc) which does outperform the Swiss stock market and which deserves on overweight medium-term and longterm. The only market, which is rated long-term overweight relative to the World Index and relative to the MSCI Switzerland is the MSCI USA. But, a downgrade in the overweight USA to neutral or underweight USA could be pending (see pages 3, 6 and 8). Possible candidates for an overweight are Japan, China, India, South Korea and Taiwan.