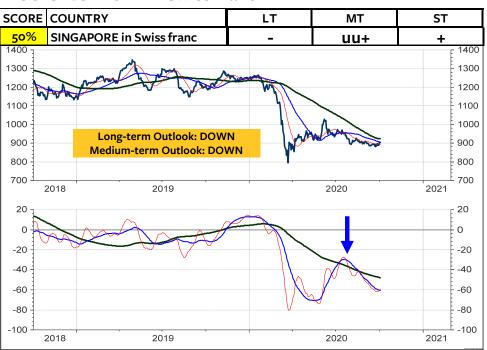

As for the Swiss franc-based equity investors, my recommendation is unchanged: Remain invested in the Swiss stock market. As you see on the 2 columns at the far right, there is still NO foreign stock market (measured in Swiss franc) which does outperform the Swiss stock market and which deserves on overweight medium-term and longterm. The only market, which is rated long-term overweight relative to the World Index and relative to the MSCI Switzerland is the MSCI USA. But, a downgrade in the overweight USA to neutral or underweight USA could be pending (see pages 3, 6 and 8). Possible candidates for an overweight are Japan, China, India, South Korea and Taiwan.