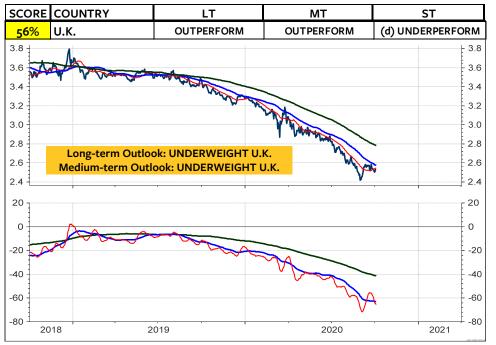

#### MSCI INDICES IN SWISS FRANC RELATIVE TO THE MSCI SWITZERLAND

The main focus remains on three models, the stock market indices, Gold and the US dollar.

For now, the Global Stock Market Model remains negative while the Gold and US dollar models are neutral.