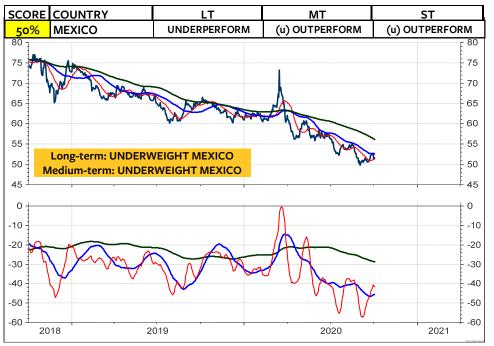

As for the Swiss franc-based equity investors, my recommendation is unchanged: Remain invested in the Swiss stock market. As you see on the 2 columns at the far right, there is still NO foreign stock market (measured in Swiss franc) which does outperform the Swiss stock market and which deserves on overweight medium-term and longterm. The only market, which is rated long-term overweight relative to the World Index and relative to the MSCI Switzerland is the MSCI USA. But, a downgrade in the overweight USA to neutral or underweight USA could be pending (see pages 3, 6 and 8). Possible candidates for an overweight are Japan, China, India, South Korea and Taiwan.