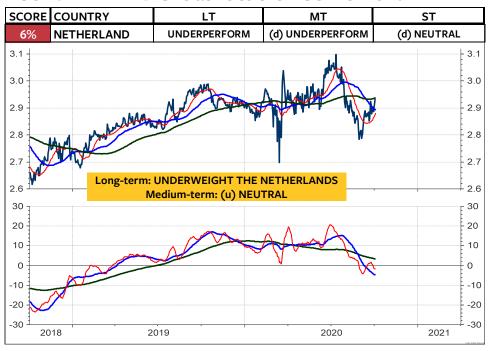

As for the Swiss franc-based equity investors, my recommendation is unchanged: Remain invested in the Swiss stock market. As you see on the 2 columns at the far right, there is still NO foreign stock market (measured in Swiss franc) which does outperform the Swiss stock market and which deserves on overweight medium-term and longterm. The only market, which is rated long-term overweight relative to the World Index and relative to the MSCI Switzerland is the MSCI USA. But, a downgrade in the overweight USA to neutral or underweight USA could be pending (see pages 3, 6 and 8). Possible candidates for an overweight are Japan, China, India, South Korea and Taiwan.