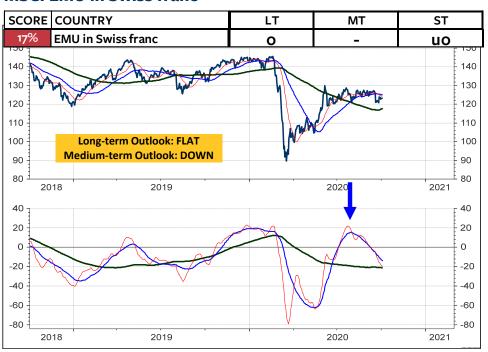

#### MSCI INDICES IN SWISS FRANC RELATIVE TO THE MSCI SWITZERLAND

The main focus remains on three models, the stock market indices, Gold and the US dollar.

For now, the Global Stock Market Model remains negative while the Gold and US dollar models are neutral.