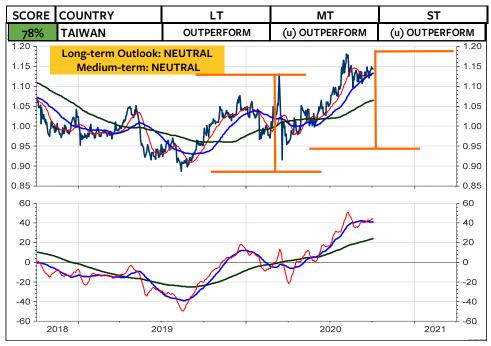

As for the Swiss franc-based equity investors, my recommendation is unchanged: Remain invested in the Swiss stock market. As you see on the 2 columns at the far right, there is still NO foreign stock market (measured in Swiss franc) which does outperform the Swiss stock market and which deserves on overweight medium-term and longterm. The only market, which is rated long-term overweight relative to the World Index and relative to the MSCI Switzerland is the MSCI USA. But, a downgrade in the overweight USA to neutral or underweight USA could be pending (see pages 3, 6 and 8). Possible candidates for an overweight are Japan, China, India, South Korea and Taiwan.