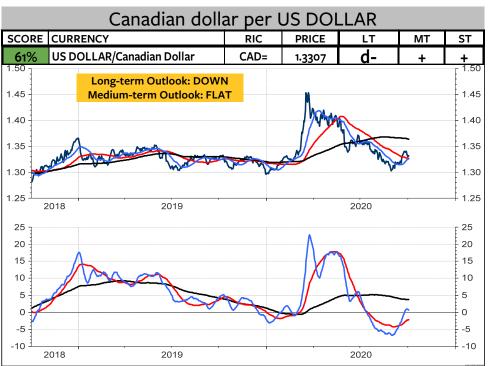

| LT | MT | ST |
|---------------------------|------|--------|----|----|----|
| 67% US DOLLAR/Swiss Franc | CHF= | 0.9209 | -  | +  | +  |

The US dollar registered a short-term top exactly at the 89-day moving average at 0.93. Because the US dollar rose above the 3 medium-term indicators (34-day average, 55-day average and medium-term momentum indicator (marked blue)), the medium-term model was upgraded to positive. However notice that it would take a mere decline below 0.91 to signal a new downgrade. Therefore, I would go with the model upgrade and a BUY signal for the US dollar only if 0.93 is broken. The long-term outlook will move to UP if the three long-term indicators are broken at 0.93 (89-day average), 0.9430 (144-day average) and at 0.9420 (long-term momentum reversal).





























# Swiss franc per EURO

| SCORE | CURRENCY        | RIC     | PRICE  | LT | MT | ST |
|-------|-----------------|---------|--------|----|----|----|
| 56%   | Euro/SwissFranc | EURCHF= | 1.0781 | +  | do | do |

The pattern from July could signal a medium-term top if 1.0720 and 1.0680 is broken. The resistance levels remain unchanged at 1.0870, 1.0910 and 1.1020.

A break of this range would signal a long-term Euro-upturn.





# Bitcoin / US dollar

The Bitcoin remains in a consolidation between 9800 and 11500.

A break above 11500 is required to signal the resumption of the uptrend from March 2020.

A break below 10300 and 9900 to 9800 would mean that the correction from August is likely to test 9200 or 7300.





#### Disclaimer

Copyright © 2017, 2018, 2019 and 202