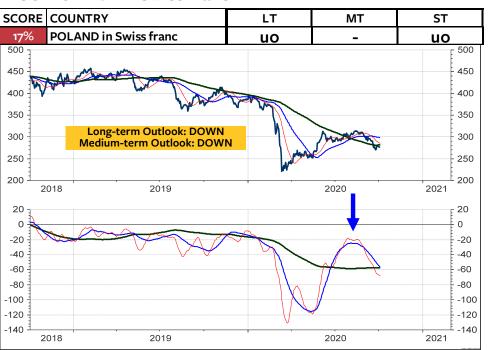

elative to the MSCI AC World



#### **MSCI GREECE in Swiss franc**



## **MSCI GREECE in SFR relative to MSCI Switzerland**



#### **MSCI SWEDEN in Swedish krona**



#### MSCI SWEDEN relative to the MSCI AC World



#### **MSCI SWEDEN in Swiss franc**



## **MSCI SWEDEN in SFR relative to MSCI Switzerland**



#### **MSCI NORWAY in Euro**



## MSCI NORWAY relative to the MSCI AC World



#### **MSCI NORWAY in Swiss franc**



#### **MSCI NORWAY in SFR relative to MSCI Switzerland**



#### **MSCI HUNGARY in Forint**



#### MSCI HUNGARY relative to the MSCI AC World



#### **MSCI HUNGARY in Swiss franc**



## **MSCI HUNGARY in SFR relative to MSCI Switzerland**



#### **MSCI POLAND in Euro**



#### MSCI POLAND relative to the MSCI AC World



#### **MSCI POLAND in Swiss franc**



## **MSCI POLAND in SFR relative to MSCI Switzerland**



## Nikkei 225 Index continuous Future

The Wedge from June is likely to add one more short-term upleg. It could reach a medium-term top around 23800.

The Nikkei will trigger a medium-term sell signal if 22600 and 22100 is broken. Notice that a break of 22500 and 21300 would signal a long-term downtrend. These are the levels where the long-term indicators are positioned (long-term momentum reversal (22400), 89-day average (22600) and 144-day average (21400). Japan's relative performance is critical to watch at this stage (see the 2 bottom charts on the next page). A new upgrade of the MSCI Japan relative to the MSCI World and also measured in Swiss franc relative to the MSCI Switzerland could be signaled if the present short-term