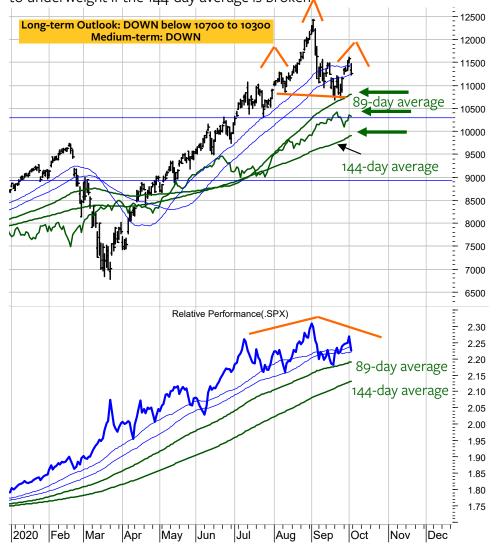

Gold is close to turning negative if 1840 to 1800 is broken.

The US dollar/Swiss franc is neutral between 0.93 and 0.91.

The S&P 500 Index will turn DOWN if 3250 to 3150 is broken. Such a break would signal the completion of a Head and Shoulder Top and signal substantially lower targets. It is the CBOE Call/Put Ratio, which still indicates investor optimism, that I continue to favour the bearish scenario. Only if the stock market indices recover by another 5% would I look for a more positive scenario.