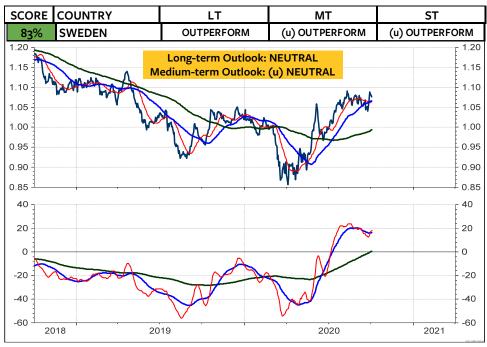

As for the Swiss franc-based equity investors, my recommendation is unchanged: Remain invested in the Swiss stock market. As you see on the 2 columns at the far right, there is still NO foreign stock market (measured in Swiss franc) which does outperform the Swiss stock market and which deserves on overweight medium-term and longterm. The only market, which is rated long-term overweight relative to the World Index and relative to the MSCI Switzerland is the MSCI USA. But, a downgrade in the overweight USA to neutral or underweight USA could be pending (see pages 3, 6 and 8). Possible candidates for an overweight are Japan, China, India, South Korea and Taiwan.