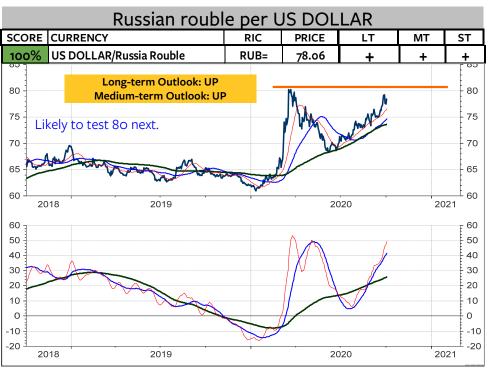

MT | ST |
|---------------------------|------|--------|----|----|----|
| 67% US DOLLAR/Swiss Franc | CHF= | 0.9209 | -  | +  | +  |

The US dollar registered a short-term top exactly at the 89-day moving average at 0.93. Because the US dollar rose above the 3 medium-term indicators (34-day average, 55-day average and medium-term momentum indicator (marked blue)), the medium-term model was upgraded to positive. However notice that it would take a mere decline below 0.91 to signal a new downgrade. Therefore, I would go with the model upgrade and a BUY signal for the US dollar only if 0.93 is broken. The long-term outlook will move to UP if the three long-term indicators are broken at 0.93 (89-day average), 0.9430 (144-day average) and at 0.9420 (long-term momentum reversal).





























# Swiss franc per EURO

| SCORE | CURRENCY        | RIC     | PRICE  | LT | MT | ST |
|-------|-----------------|---------|--------|----|----|----|
| 56%   | Euro/SwissFranc | EURCHF= | 1.0781 | +  | do | do |

The pattern from July could signal a medium-term top if 1.0720 and 1.0680 is broken. The resistance levels remain unchanged at 1.0870, 1.0910 and 1.1020.

A break of this range would signal a long-term Euro-upturn.





# Bitcoin / US dollar

The Bitcoin remains in a consolidation between 9800 and 11500.

A break above 11500 is required to signal the resumption of the uptrend from March 2020.

A break below 10300 and 9900 to 9800 would mean that the correction from August is likely to test 9200 or 7300.





#### Disclaimer

Copyright © 2017, 2018, 2019 and 2020, FinCh