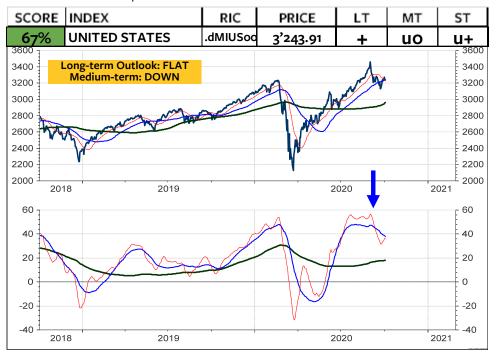

As for the Swiss franc-based equity investors, my recommendation is unchanged: Remain invested in the Swiss stock market. As you see on the 2 columns at the far right, there is still NO foreign stock market (measured in Swiss franc) which does outperform the Swiss stock market and which deserves on overweight medium-term and longterm. The only market, which is rated long-term overweight relative to the World Index and relative to the MSCI Switzerland is the MSCI USA. But, a downgrade in the overweight USA to neutral or underweight USA could be pending (see pages 3, 6 and 8). Possible candidates for an overweight are Japan, China, India, South Korea and Taiwan.