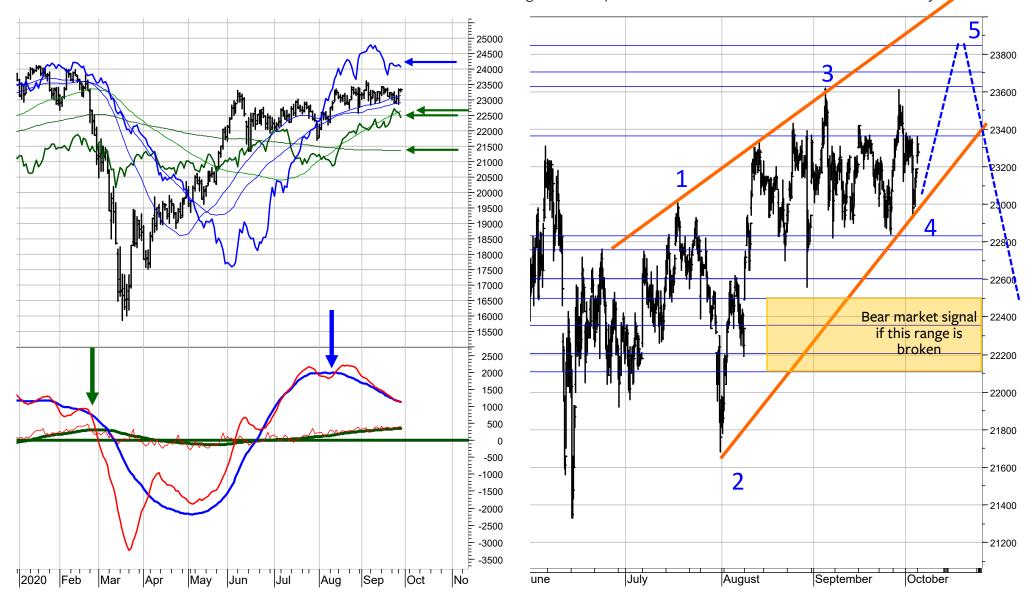

Gold is close to turning negative if 1840 to 1800 is broken.

The US dollar/Swiss franc is neutral between 0.93 and 0.91.

The S&P 500 Index will turn DOWN if 3250 to 3150 is broken. Such a break would signal the completion of a Head and Shoulder Top and signal substantially lower targets. It is the CBOE Call/Put Ratio, which still indicates investor optimism, that I continue to favour the bearish scenario. Only if the stock market indices recover by another 5% would I look for a more positive scenario.