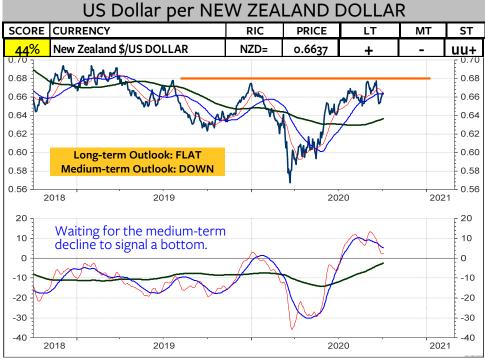

---------------------------|------|--------|----|----|----|
| 67% US DOLLAR/Swiss Franc | CHF= | 0.9209 | -  | +  | +  |

The US dollar registered a short-term top exactly at the 89-day moving average at 0.93. Because the US dollar rose above the 3 medium-term indicators (34-day average, 55-day average and medium-term momentum indicator (marked blue)), the medium-term model was upgraded to positive. However notice that it would take a mere decline below 0.91 to signal a new downgrade. Therefore, I would go with the model upgrade and a BUY signal for the US dollar only if 0.93 is broken. The long-term outlook will move to UP if the three long-term indicators are broken at 0.93 (89-day average), 0.9430 (144-day average) and at 0.9420 (long-term momentum reversal).





























# Swiss franc per EURO

| SCORE | CURRENCY        | RIC     | PRICE  | LT | MT | ST |
|-------|-----------------|---------|--------|----|----|----|
| 56%   | Euro/SwissFranc | EURCHF= | 1.0781 | +  | do | do |

The pattern from July could signal a medium-term top if 1.0720 and 1.0680 is broken. The resistance levels remain unchanged at 1.0870, 1.0910 and 1.1020.

A break of this range would signal a long-term Euro-upturn.





# Bitcoin / US dollar

The Bitcoin remains in a consolidation between 9800 and 11500.

A break above 11500 is required to signal the resumption of the uptrend from March 2020.

A break below 10300 and 9900 to 9800 would mean that the correction from August is likely to test 9200 or 7300.





#### Disclaimer

Copyright © 2017, 2018, 2019 and 2020, FinChartOutlook G