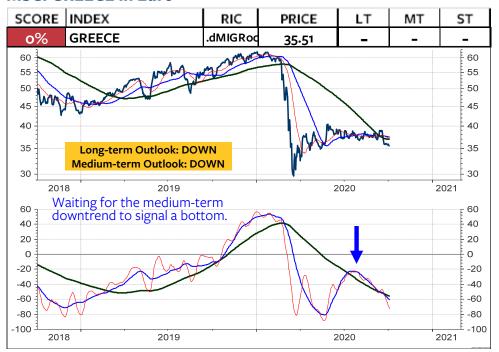

As for the Swiss franc-based equity investors, my recommendation is unchanged: Remain invested in the Swiss stock market. As you see on the 2 columns at the far right, there is still NO foreign stock market (measured in Swiss franc) which does outperform the Swiss stock market and which deserves on overweight medium-term and longterm. The only market, which is rated long-term overweight relative to the World Index and relative to the MSCI Switzerland is the MSCI USA. But, a downgrade in the overweight USA to neutral or underweight USA could be pending (see pages 3, 6 and 8). Possible candidates for an overweight are Japan, China, India, South Korea and Taiwan.