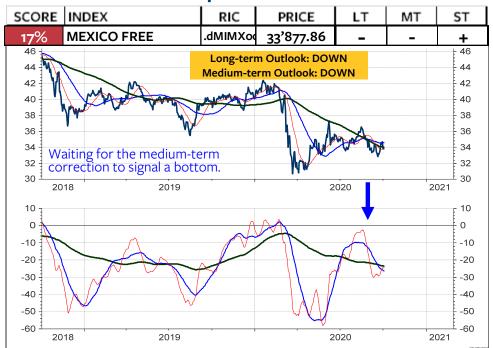

As for the Swiss franc-based equity investors, my recommendation is unchanged: Remain invested in the Swiss stock market. As you see on the 2 columns at the far right, there is still NO foreign stock market (measured in Swiss franc) which does outperform the Swiss stock market and which deserves on overweight medium-term and longterm. The only market, which is rated long-term overweight relative to the World Index and relative to the MSCI Switzerland is the MSCI USA. But, a downgrade in the overweight USA to neutral or underweight USA could be pending (see pages 3, 6 and 8). Possible candidates for an overweight are Japan, China, India, South Korea and Taiwan.