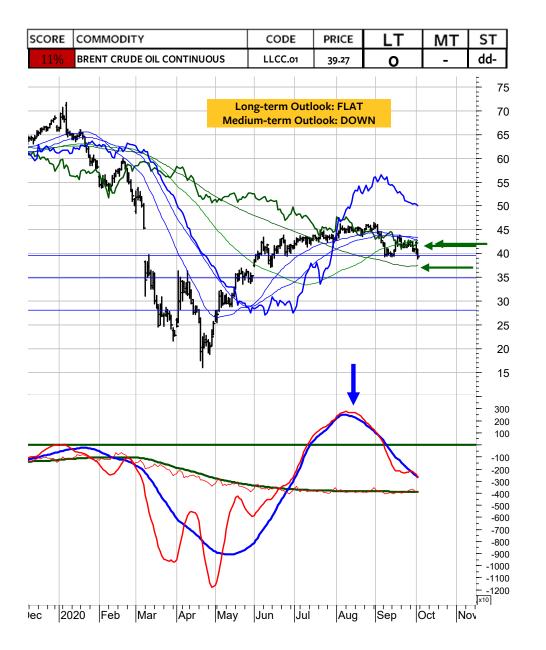

Gold is close to turning negative if 1840 to 1800 is broken.

The US dollar/Swiss franc is neutral between 0.93 and 0.91.

The S&P 500 Index will turn DOWN if 3250 to 3150 is broken. Such a break would signal the completion of a Head and Shoulder Top and signal substantially lower targets. It is the CBOE Call/Put Ratio, which still indicates investor optimism, that I continue to favour the bearish scenario. Only if the stock market indices recover by another 5% would I look for a more positive scenario.