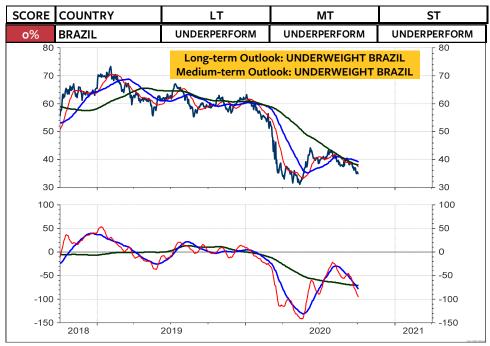

As for the Swiss franc-based equity investors, my recommendation is unchanged: Remain invested in the Swiss stock market. As you see on the 2 columns at the far right, there is still NO foreign stock market (measured in Swiss franc) which does outperform the Swiss stock market and which deserves on overweight medium-term and longterm. The only market, which is rated long-term overweight relative to the World Index and relative to the MSCI Switzerland is the MSCI USA. But, a downgrade in the overweight USA to neutral or underweight USA could be pending (see pages 3, 6 and 8). Possible candidates for an overweight are Japan, China, India, South Korea and Taiwan.