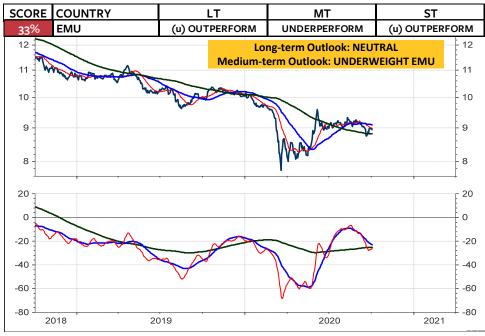

#### MSCI INDICES IN SWISS FRANC RELATIVE TO THE MSCI SWITZERLAND

The main focus remains on three models, the stock market indices, Gold and the US dollar.

For now, the Global Stock Market Model remains negative while the Gold and US dollar models are neutral.

As for the Swiss franc-based equity investors, my recommendation is unchanged: Remain invested in the Swiss stock market. As you see on the 2 columns at the far right, there is still NO foreign stock market (measured in Swiss franc) which does outperform the Swiss stock market and which deserves on overweight medium-term and longterm. The only market, which is rated long-term overweight relative to the World Index and relative to the MSCI Switzerland is the MSCI USA. But, a downgrade in the overweight USA to neutral or underweight USA could be pending (see pages 3, 6 and 8). Possible candidates for an overweight are Japan, China, India, South Korea and Taiwan.