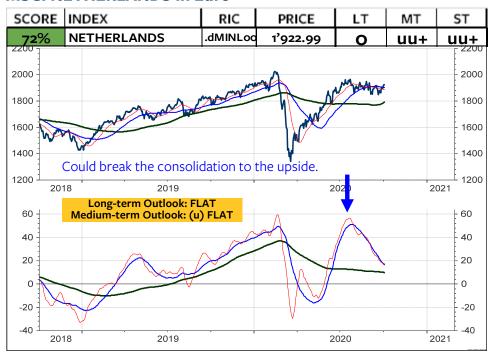

As for the Swiss franc-based equity investors, my recommendation is unchanged: Remain invested in the Swiss stock market. As you see on the 2 columns at the far right, there is still NO foreign stock market (measured in Swiss franc) which does outperform the Swiss stock market and which deserves on overweight medium-term and longterm. The only market, which is rated long-term overweight relative to the World Index and relative to the MSCI Switzerland is the MSCI USA. But, a downgrade in the overweight USA to neutral or underweight USA could be pending (see pages 3, 6 and 8). Possible candidates for an overweight are Japan, China, India, South Korea and Taiwan.