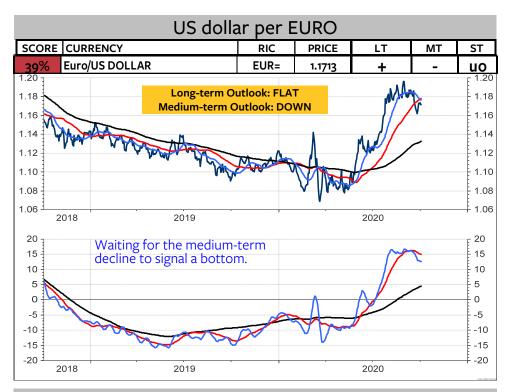

|---------------------------|------|--------|----|----|----|
| 67% US DOLLAR/Swiss Franc | CHF= | 0.9209 | -  | +  | +  |

The US dollar registered a short-term top exactly at the 89-day moving average at 0.93. Because the US dollar rose above the 3 medium-term indicators (34-day average, 55-day average and medium-term momentum indicator (marked blue)), the medium-term model was upgraded to positive. However notice that it would take a mere decline below 0.91 to signal a new downgrade. Therefore, I would go with the model upgrade and a BUY signal for the US dollar only if 0.93 is broken. The long-term outlook will move to UP if the three long-term indicators are broken at 0.93 (89-day average), 0.9430 (144-day average) and at 0.9420 (long-term momentum reversal).





























# Swiss franc per EURO

| SCORE | CURRENCY        | RIC     | PRICE  | LT | MT | ST |
|-------|-----------------|---------|--------|----|----|----|
| 56%   | Euro/SwissFranc | EURCHF= | 1.0781 | +  | do | do |

The pattern from July could signal a medium-term top if 1.0720 and 1.0680 is broken. The resistance levels remain unchanged at 1.0870, 1.0910 and 1.1020.

A break of this range would signal a long-term Euro-upturn.





# Bitcoin / US dollar

The Bitcoin remains in a consolidation between 9800 and 11500.

A break above 11500 is required to signal the resumption of the uptrend from March 2020.

A break below 10300 and 9900 to 9800 would mean that the correction from August is likely to test 9200 or 7300.





#### Disclaimer

Copyright © 2017, 2018, 2019 and 2020, FinChartOutlook