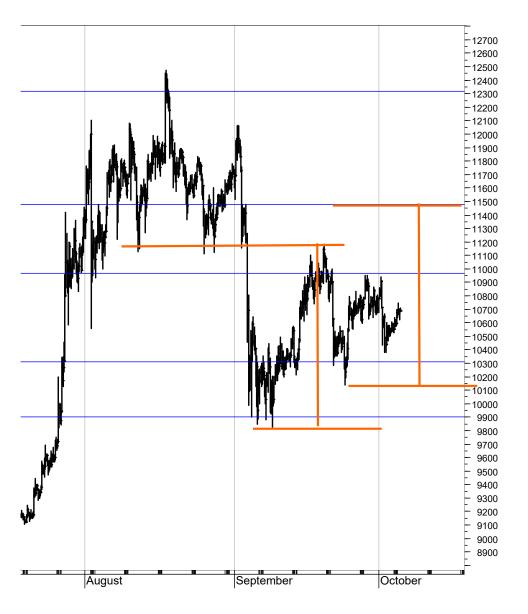

e) and at 0.9420 (long-term momentum reversal).





























# Swiss franc per EURO

| SCORE | CURRENCY        | RIC     | PRICE  | LT | MT | ST |
|-------|-----------------|---------|--------|----|----|----|
| 56%   | Euro/SwissFranc | EURCHF= | 1.0781 | +  | do | do |

The pattern from July could signal a medium-term top if 1.0720 and 1.0680 is broken. The resistance levels remain unchanged at 1.0870, 1.0910 and 1.1020.

A break of this range would signal a long-term Euro-upturn.





# Bitcoin / US dollar

The Bitcoin remains in a consolidation between 9800 and 11500.

A break above 11500 is required to signal the resumption of the uptrend from March 2020.

A break below 10300 and 9900 to 9800 would mean that the correction from August is likely to test 9200 or 7300.





#### Disclaimer

Copyright © 2017, 2018, 2019 and 2020, FinChartOutlook GmbH, Rolf Bertschi, all rights reserved.

This Publication is designed for sophisticated money managers who are aware of the risk in securities investments and market forecasting. The analysis herein is based both on technical and cyclic readings and the recommendations represent the opinion of the Publisher, FinChartOutlook GmbH. Past performance does not imply or guarantee profitable results in the future. Before making specific investments, further investigation is recommended. Although the information contained in this Publication has been derived from sources which are believed to be reliable, they are not always necessarily complete and cannot be guaranteed. Neither the Publisher, FinChartOutlook GmbH, nor any