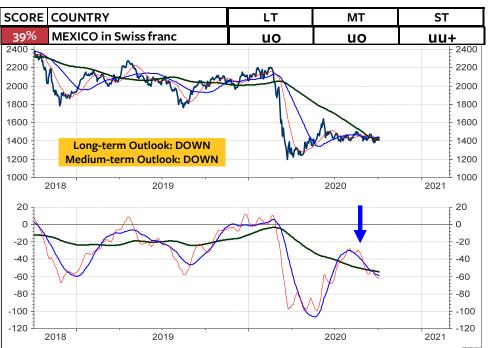

As for the Swiss franc-based equity investors, my recommendation is unchanged: Remain invested in the Swiss stock market. As you see on the 2 columns at the far right, there is still NO foreign stock market (measured in Swiss franc) which does outperform the Swiss stock market and which deserves on overweight medium-term and longterm. The only market, which is rated long-term overweight relative to the World Index and relative to the MSCI Switzerland is the MSCI USA. But, a downgrade in the overweight USA to neutral or underweight USA could be pending (see pages 3, 6 and 8). Possible candidates for an overweight are Japan, China, India, South Korea and Taiwan.