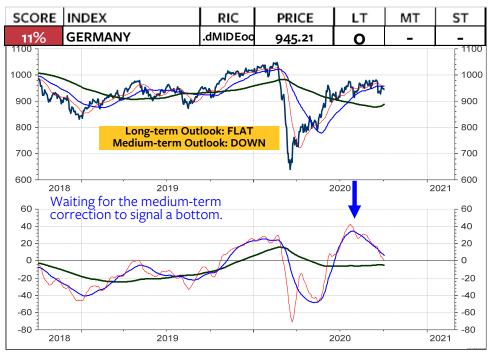

As for the Swiss franc-based equity investors, my recommendation is unchanged: Remain invested in the Swiss stock market. As you see on the 2 columns at the far right, there is still NO foreign stock market (measured in Swiss franc) which does outperform the Swiss stock market and which deserves on overweight medium-term and longterm. The only market, which is rated long-term overweight relative to the World Index and relative to the MSCI Switzerland is the MSCI USA. But, a downgrade in the overweight USA to neutral or underweight USA could be pending (see pages 3, 6 and 8). Possible candidates for an overweight are Japan, China, India, South Korea and Taiwan.