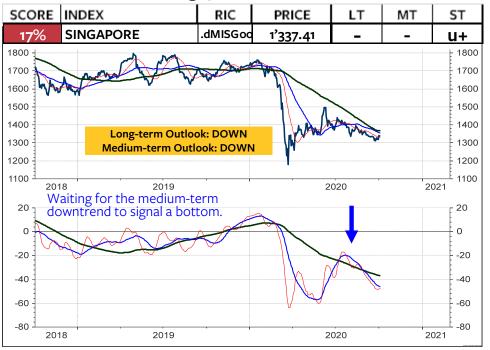

As for the Swiss franc-based equity investors, my recommendation is unchanged: Remain invested in the Swiss stock market. As you see on the 2 columns at the far right, there is still NO foreign stock market (measured in Swiss franc) which does outperform the Swiss stock market and which deserves on overweight medium-term and longterm. The only market, which is rated long-term overweight relative to the World Index and relative to the MSCI Switzerland is the MSCI USA. But, a downgrade in the overweight USA to neutral or underweight USA could be pending (see pages 3, 6 and 8). Possible candidates for an overweight are Japan, China, India, South Korea and Taiwan.