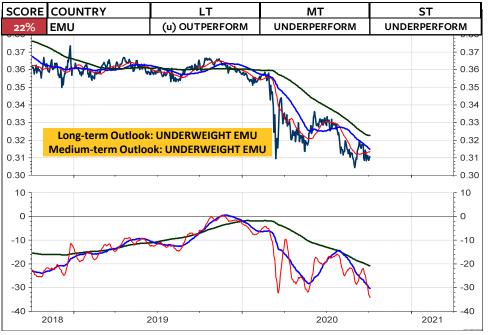

#### MSCI INDICES IN SWISS FRANC RELATIVE TO THE MSCI SWITZERLAND

The main focus remains on three models, the stock market indices, Gold and the US dollar.

For now, the Global Stock Market Model remains negative while the Gold and US dollar models are neutral.

As for the Swiss franc-based equity investors, my recommendation is unchanged: Remain invested in the Swiss stock market. As you see on the 2 columns at the far right, there is still NO foreign stock market (measured in Swiss franc) which does outperform the Swiss stock market and which deserves on overweight medium-term and longterm. The only market, which is rated long-term overweight relative to the World Index and relative to the MSCI Switzerland is the MSCI USA. But, a downgrade in the overweight USA to neutral or underweight USA could be pending (see pages 3, 6 and 8). Possible candidates for an overweight are Japan, China, India, South Korea and Taiwan.