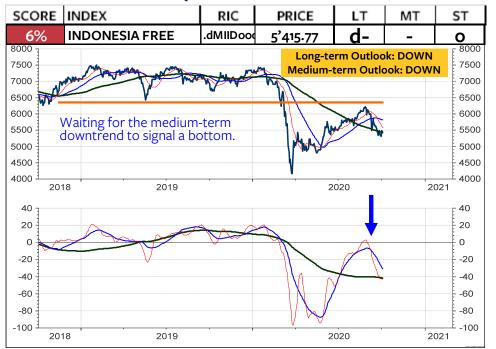

As for the Swiss franc-based equity investors, my recommendation is unchanged: Remain invested in the Swiss stock market. As you see on the 2 columns at the far right, there is still NO foreign stock market (measured in Swiss franc) which does outperform the Swiss stock market and which deserves on overweight medium-term and longterm. The only market, which is rated long-term overweight relative to the World Index and relative to the MSCI Switzerland is the MSCI USA. But, a downgrade in the overweight USA to neutral or underweight USA could be pending (see pages 3, 6 and 8). Possible candidates for an overweight are Japan, China, India, South Korea and Taiwan.