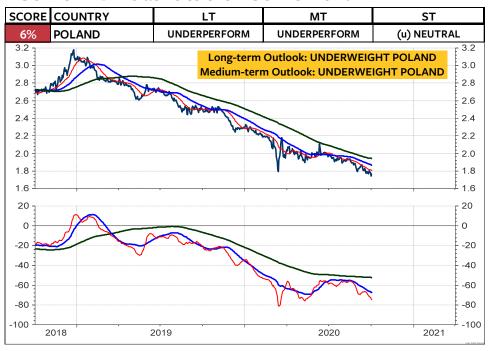

CI GREECE in Euro**



## MSCI GREECE relative to the MSCI AC World



#### **MSCI GREECE in Swiss franc**



## **MSCI GREECE in SFR relative to MSCI Switzerland**



#### **MSCI SWEDEN in Swedish krona**



#### MSCI SWEDEN relative to the MSCI AC World



#### **MSCI SWEDEN in Swiss franc**



## **MSCI SWEDEN in SFR relative to MSCI Switzerland**



#### **MSCI NORWAY in Euro**



## MSCI NORWAY relative to the MSCI AC World



#### **MSCI NORWAY in Swiss franc**



#### **MSCI NORWAY in SFR relative to MSCI Switzerland**



#### **MSCI HUNGARY in Forint**



#### MSCI HUNGARY relative to the MSCI AC World



#### **MSCI HUNGARY in Swiss franc**



## **MSCI HUNGARY in SFR relative to MSCI Switzerland**



#### **MSCI POLAND in Euro**



#### MSCI POLAND relative to the MSCI AC World



#### **MSCI POLAND in Swiss franc**



## **MSCI POLAND in SFR relative to MSCI Switzerland**



## Nikkei 225 Index continuous Future

The Wedge from June is likely to add one more short-term upleg. It could reach a medium-term top around 23800.

The Nikkei will trigger a medium-term sell signal if 22600 and 22100 is broken. Notice that a break of 22500 and 21300 would signal a long-term downtrend. These are the levels where the long-term indicators are positioned (long-term momentum reversal (22400), 89-day average (22600) and 144-day average (21400). Japan's relative performance is critical to watch at this stage (see the 2 bottom charts on the next page). A new upgrade of the MSCI Japan relative to the MSCI World and also measured in Swiss franc relative to the MSCI Switzerland could