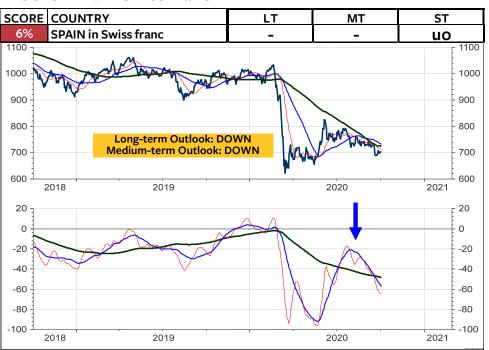

As for the Swiss franc-based equity investors, my recommendation is unchanged: Remain invested in the Swiss stock market. As you see on the 2 columns at the far right, there is still NO foreign stock market (measured in Swiss franc) which does outperform the Swiss stock market and which deserves on overweight medium-term and longterm. The only market, which is rated long-term overweight relative to the World Index and relative to the MSCI Switzerland is the MSCI USA. But, a downgrade in the overweight USA to neutral or underweight USA could be pending (see pages 3, 6 and 8). Possible candidates for an overweight are Japan, China, India, South Korea and Taiwan.