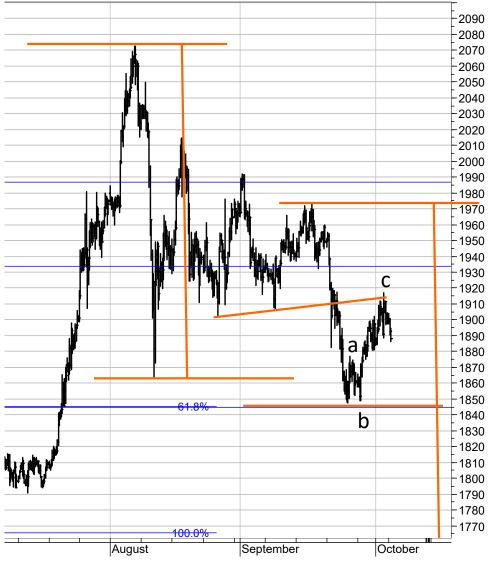

Gold is close to turning negative if 1840 to 1800 is broken.

The US dollar/Swiss franc is neutral between 0.93 and 0.91.

The S&P 500 Index will turn DOWN if 3250 to 3150 is broken. Such a break would signal the completion of a Head and Shoulder Top and signal substantially lower targets. It is the CBOE Call/Put Ratio, which still indicates investor optimism, that I continue to favour the bearish scenario. Only if the stock market indices recover by another 5% would I look for a more positive scenario.