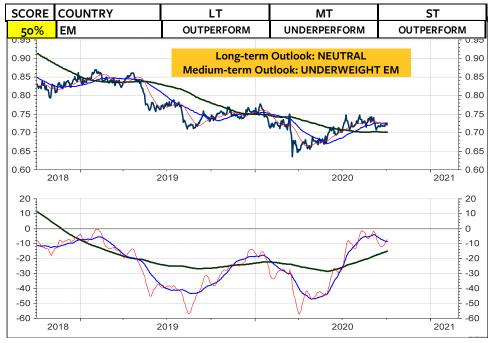

#### MSCI INDICES IN LOCAL CURRENCIES, ABSOLUTE

#### MSCI INDICES IN SWISS FRANC RELATIVE TO THE MSCI SWITZERLAND

The main focus remains on three models, the stock market indices, Gold and the US dollar.

For now, the Global Stock Market Model remains negative while the Gold and US dollar models are neutral.

As for the Swiss franc-based equity investors, my recommendation is unchanged: Remain invested in the Swiss stock market. As you see on the 2 columns at the far right, there is still NO foreign stock market (measured in Swiss franc) which does outperform the Swiss stock market and which deserves on overweight medium-term and longterm. The only market, which is rated long-term overweight relative to the World Index and relative to the MSCI Switzerland is the MSCI USA. But, a downgrade in the overweight USA to neutral or underweight USA could be pending (see pages 3, 6 and 8). Possible candidates for an overweight are Japan, China, India, South Korea and Taiwan.