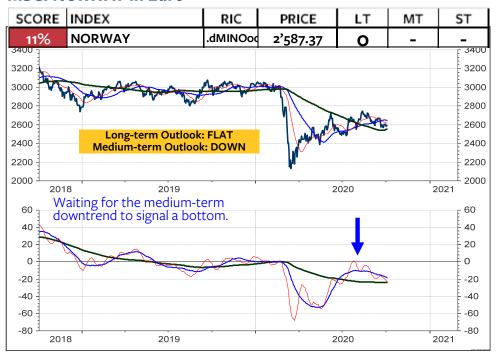

As for the Swiss franc-based equity investors, my recommendation is unchanged: Remain invested in the Swiss stock market. As you see on the 2 columns at the far right, there is still NO foreign stock market (measured in Swiss franc) which does outperform the Swiss stock market and which deserves on overweight medium-term and longterm. The only market, which is rated long-term overweight relative to the World Index and relative to the MSCI Switzerland is the MSCI USA. But, a downgrade in the overweight USA to neutral or underweight USA could be pending (see pages 3, 6 and 8). Possible candidates for an overweight are Japan, China, India, South Korea and Taiwan.