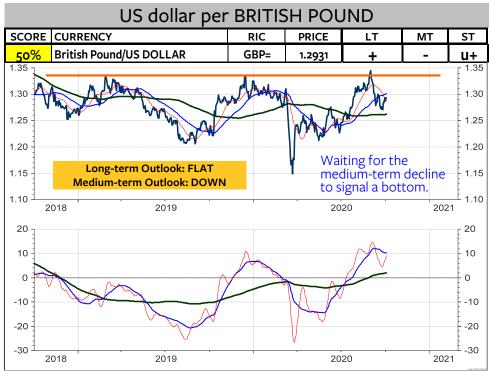

ST |
|---------------------------|------|--------|----|----|----|
| 67% US DOLLAR/Swiss Franc | CHF= | 0.9209 | -  | +  | +  |

The US dollar registered a short-term top exactly at the 89-day moving average at 0.93. Because the US dollar rose above the 3 medium-term indicators (34-day average, 55-day average and medium-term momentum indicator (marked blue)), the medium-term model was upgraded to positive. However notice that it would take a mere decline below 0.91 to signal a new downgrade. Therefore, I would go with the model upgrade and a BUY signal for the US dollar only if 0.93 is broken. The long-term outlook will move to UP if the three long-term indicators are broken at 0.93 (89-day average), 0.9430 (144-day average) and at 0.9420 (long-term momentum reversal).





























# Swiss franc per EURO

| SCORE | CURRENCY        | RIC     | PRICE  | LT | MT | ST |
|-------|-----------------|---------|--------|----|----|----|
| 56%   | Euro/SwissFranc | EURCHF= | 1.0781 | +  | do | do |

The pattern from July could signal a medium-term top if 1.0720 and 1.0680 is broken. The resistance levels remain unchanged at 1.0870, 1.0910 and 1.1020.

A break of this range would signal a long-term Euro-upturn.





# Bitcoin / US dollar

The Bitcoin remains in a consolidation between 9800 and 11500.

A break above 11500 is required to signal the resumption of the uptrend from March 2020.

A break below 10300 and 9900 to 9800 would mean that the correction from August is likely to test 9200 or 7300.





#### Disclaimer

Copyright © 2017, 2018, 2019 and 2020, FinChartOut