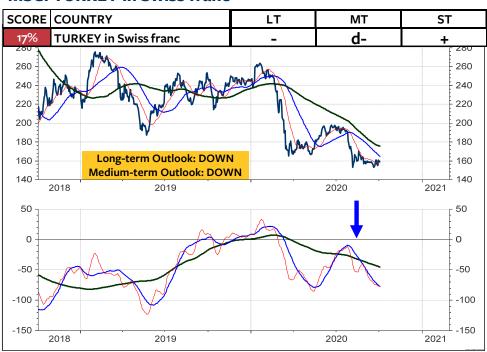

As for the Swiss franc-based equity investors, my recommendation is unchanged: Remain invested in the Swiss stock market. As you see on the 2 columns at the far right, there is still NO foreign stock market (measured in Swiss franc) which does outperform the Swiss stock market and which deserves on overweight medium-term and longterm. The only market, which is rated long-term overweight relative to the World Index and relative to the MSCI Switzerland is the MSCI USA. But, a downgrade in the overweight USA to neutral or underweight USA could be pending (see pages 3, 6 and 8). Possible candidates for an overweight are Japan, China, India, South Korea and Taiwan.