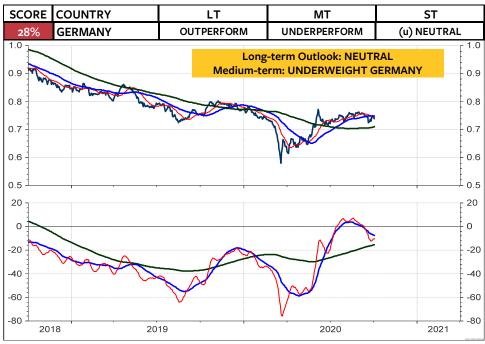

As for the Swiss franc-based equity investors, my recommendation is unchanged: Remain invested in the Swiss stock market. As you see on the 2 columns at the far right, there is still NO foreign stock market (measured in Swiss franc) which does outperform the Swiss stock market and which deserves on overweight medium-term and longterm. The only market, which is rated long-term overweight relative to the World Index and relative to the MSCI Switzerland is the MSCI USA. But, a downgrade in the overweight USA to neutral or underweight USA could be pending (see pages 3, 6 and 8). Possible candidates for an overweight are Japan, China, India, South Korea and Taiwan.