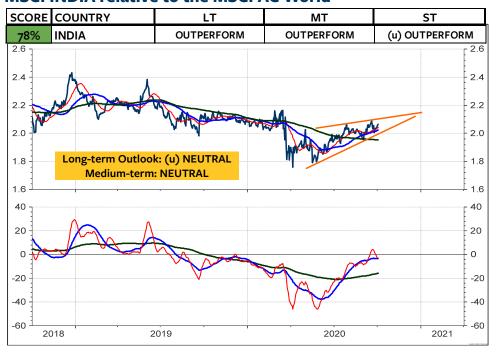

As for the Swiss franc-based equity investors, my recommendation is unchanged: Remain invested in the Swiss stock market. As you see on the 2 columns at the far right, there is still NO foreign stock market (measured in Swiss franc) which does outperform the Swiss stock market and which deserves on overweight medium-term and longterm. The only market, which is rated long-term overweight relative to the World Index and relative to the MSCI Switzerland is the MSCI USA. But, a downgrade in the overweight USA to neutral or underweight USA could be pending (see pages 3, 6 and 8). Possible candidates for an overweight are Japan, China, India, South Korea and Taiwan.