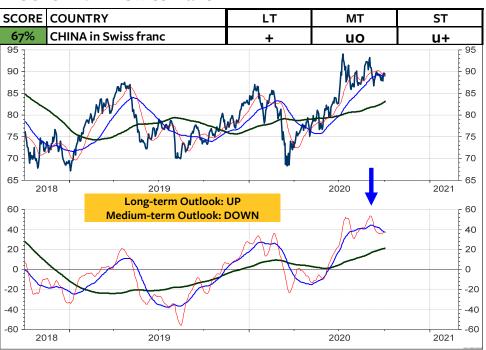

As for the Swiss franc-based equity investors, my recommendation is unchanged: Remain invested in the Swiss stock market. As you see on the 2 columns at the far right, there is still NO foreign stock market (measured in Swiss franc) which does outperform the Swiss stock market and which deserves on overweight medium-term and longterm. The only market, which is rated long-term overweight relative to the World Index and relative to the MSCI Switzerland is the MSCI USA. But, a downgrade in the overweight USA to neutral or underweight USA could be pending (see pages 3, 6 and 8). Possible candidates for an overweight are Japan, China, India, South Korea and Taiwan.