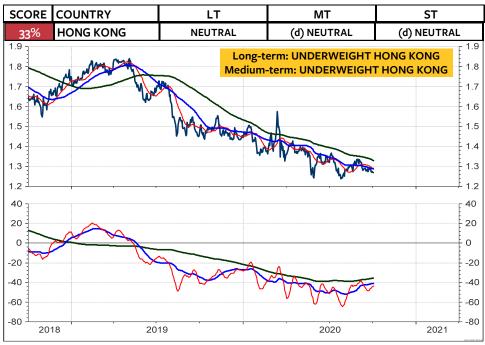

As for the Swiss franc-based equity investors, my recommendation is unchanged: Remain invested in the Swiss stock market. As you see on the 2 columns at the far right, there is still NO foreign stock market (measured in Swiss franc) which does outperform the Swiss stock market and which deserves on overweight medium-term and longterm. The only market, which is rated long-term overweight relative to the World Index and relative to the MSCI Switzerland is the MSCI USA. But, a downgrade in the overweight USA to neutral or underweight USA could be pending (see pages 3, 6 and 8). Possible candidates for an overweight are Japan, China, India, South Korea and Taiwan.