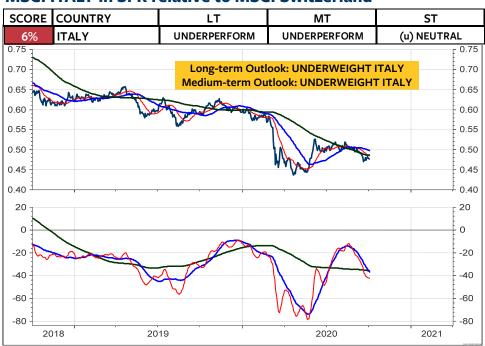

As for the Swiss franc-based equity investors, my recommendation is unchanged: Remain invested in the Swiss stock market. As you see on the 2 columns at the far right, there is still NO foreign stock market (measured in Swiss franc) which does outperform the Swiss stock market and which deserves on overweight medium-term and longterm. The only market, which is rated long-term overweight relative to the World Index and relative to the MSCI Switzerland is the MSCI USA. But, a downgrade in the overweight USA to neutral or underweight USA could be pending (see pages 3, 6 and 8). Possible candidates for an overweight are Japan, China, India, South Korea and Taiwan.