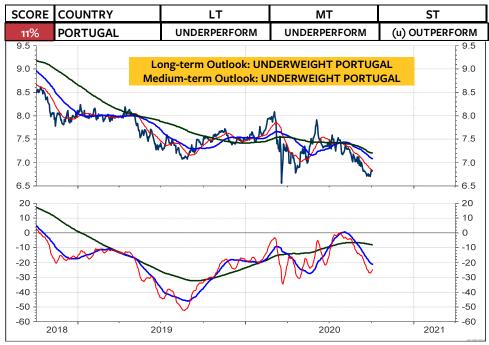

As for the Swiss franc-based equity investors, my recommendation is unchanged: Remain invested in the Swiss stock market. As you see on the 2 columns at the far right, there is still NO foreign stock market (measured in Swiss franc) which does outperform the Swiss stock market and which deserves on overweight medium-term and longterm. The only market, which is rated long-term overweight relative to the World Index and relative to the MSCI Switzerland is the MSCI USA. But, a downgrade in the overweight USA to neutral or underweight USA could be pending (see pages 3, 6 and 8). Possible candidates for an overweight are Japan, China, India, South Korea and Taiwan.