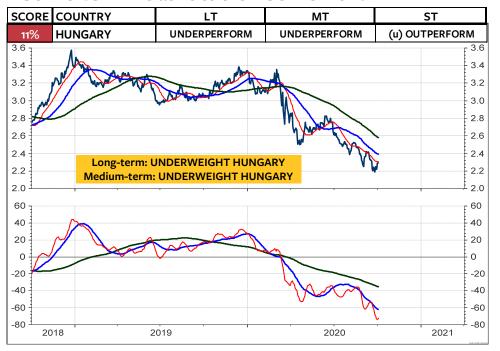

As for the Swiss franc-based equity investors, my recommendation is unchanged: Remain invested in the Swiss stock market. As you see on the 2 columns at the far right, there is still NO foreign stock market (measured in Swiss franc) which does outperform the Swiss stock market and which deserves on overweight medium-term and longterm. The only market, which is rated long-term overweight relative to the World Index and relative to the MSCI Switzerland is the MSCI USA. But, a downgrade in the overweight USA to neutral or underweight USA could be pending (see pages 3, 6 and 8). Possible candidates for an overweight are Japan, China, India, South Korea and Taiwan.