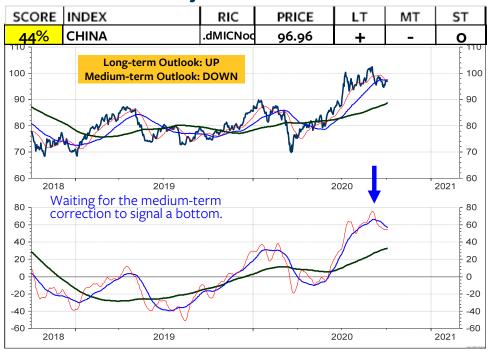

#### MSCI INDICES IN LOCAL CURRENCIES, ABSOLUTE

#### MSCI INDICES IN SWISS FRANC RELATIVE TO THE MSCI SWITZERLAND

The main focus remains on three models, the stock market indices, Gold and the US dollar.

For now, the Global Stock Market Model remains negative while the Gold and US dollar models are neutral.