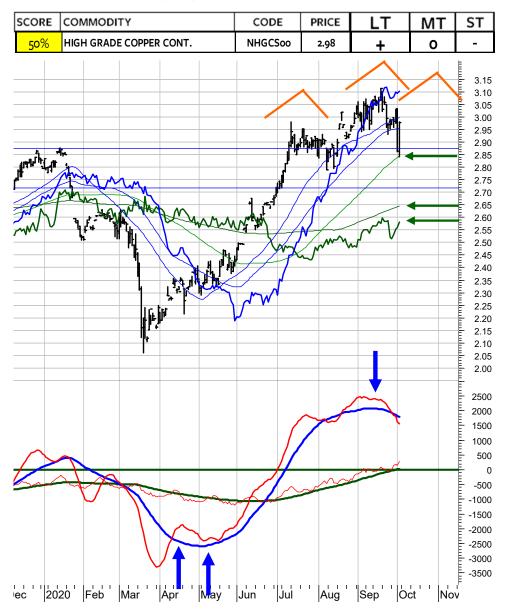

Gold is close to turning negative if 1840 to 1800 is broken.

The US dollar/Swiss franc is neutral between 0.93 and 0.91.

The S&P 500 Index will turn DOWN if 3250 to 3150 is broken. Such a break would signal the completion of a Head and Shoulder Top and signal substantially lower targets. It is the CBOE Call/Put Ratio, which still indicates investor optimism, that I continue to favour the bearish scenario. Only if the stock market indices recover by another 5% would I look for a more positive scenario.