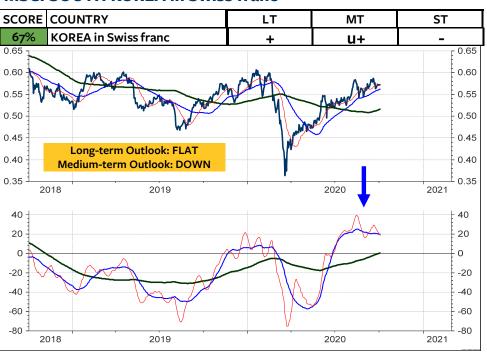

As for the Swiss franc-based equity investors, my recommendation is unchanged: Remain invested in the Swiss stock market. As you see on the 2 columns at the far right, there is still NO foreign stock market (measured in Swiss franc) which does outperform the Swiss stock market and which deserves on overweight medium-term and longterm. The only market, which is rated long-term overweight relative to the World Index and relative to the MSCI Switzerland is the MSCI USA. But, a downgrade in the overweight USA to neutral or underweight USA could be pending (see pages 3, 6 and 8). Possible candidates for an overweight are Japan, China, India, South Korea and Taiwan.