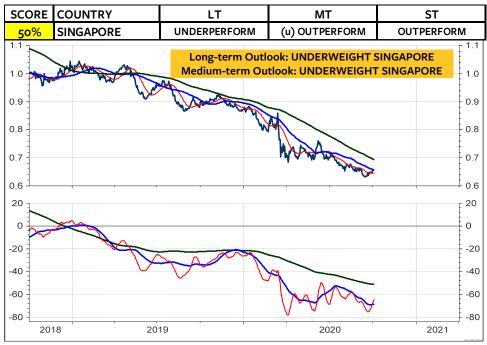

As for the Swiss franc-based equity investors, my recommendation is unchanged: Remain invested in the Swiss stock market. As you see on the 2 columns at the far right, there is still NO foreign stock market (measured in Swiss franc) which does outperform the Swiss stock market and which deserves on overweight medium-term and longterm. The only market, which is rated long-term overweight relative to the World Index and relative to the MSCI Switzerland is the MSCI USA. But, a downgrade in the overweight USA to neutral or underweight USA could be pending (see pages 3, 6 and 8). Possible candidates for an overweight are Japan, China, India, South Korea and Taiwan.