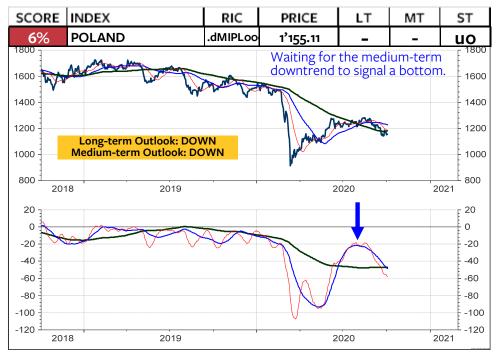

in SFR relative to MSCI Switzerland**



#### **MSCI GREECE in Euro**



## MSCI GREECE relative to the MSCI AC World



#### **MSCI GREECE in Swiss franc**



## **MSCI GREECE in SFR relative to MSCI Switzerland**



#### **MSCI SWEDEN in Swedish krona**



#### MSCI SWEDEN relative to the MSCI AC World



#### **MSCI SWEDEN in Swiss franc**



## **MSCI SWEDEN in SFR relative to MSCI Switzerland**



#### **MSCI NORWAY in Euro**



## MSCI NORWAY relative to the MSCI AC World



#### **MSCI NORWAY in Swiss franc**



#### **MSCI NORWAY in SFR relative to MSCI Switzerland**



#### **MSCI HUNGARY in Forint**



#### MSCI HUNGARY relative to the MSCI AC World



#### **MSCI HUNGARY in Swiss franc**



## **MSCI HUNGARY in SFR relative to MSCI Switzerland**



#### **MSCI POLAND in Euro**



#### MSCI POLAND relative to the MSCI AC World



#### **MSCI POLAND in Swiss franc**



## **MSCI POLAND in SFR relative to MSCI Switzerland**



## Nikkei 225 Index continuous Future

The Wedge from June is likely to add one more short-term upleg. It could reach a medium-term top around 23800.

The Nikkei will trigger a medium-term sell signal if 22600 and 22100 is broken. Notice that a break of 22500 and 21300 would signal a long-term downtrend. These are the levels where the long-term indicators are positioned (long-term momentum reversal (22400), 89-day average (22600) and 144-day average (21400). Japan's relative performance is critical to watch at this stage (see the 2 bottom charts on the next page). A new upgrade of the MSCI Japan relative to the MSCI World and also measured in