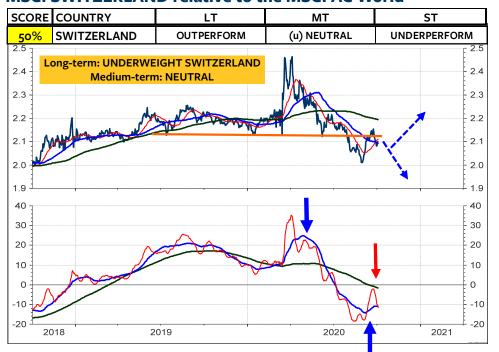

As for the Swiss franc-based equity investors, my recommendation is unchanged: Remain invested in the Swiss stock market. As you see on the 2 columns at the far right, there is still NO foreign stock market (measured in Swiss franc) which does outperform the Swiss stock market and which deserves on overweight medium-term and longterm. The only market, which is rated long-term overweight relative to the World Index and relative to the MSCI Switzerland is the MSCI USA. But, a downgrade in the overweight USA to neutral or underweight USA could be pending (see pages 3, 6 and 8). Possible candidates for an overweight are Japan, China, India, South Korea and Taiwan.