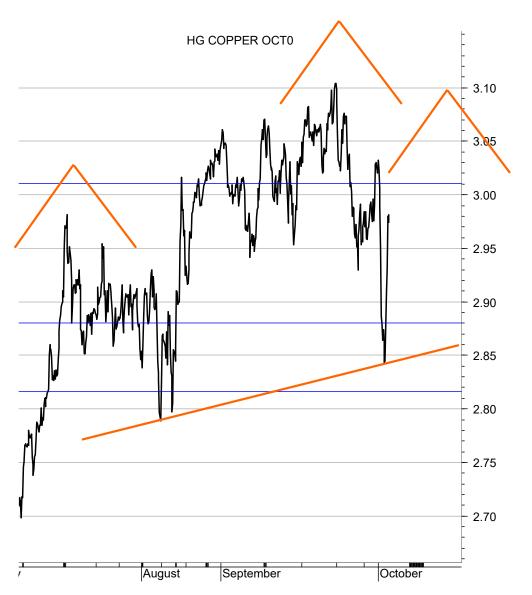

Gold is close to turning negative if 1840 to 1800 is broken.

The US dollar/Swiss franc is neutral between 0.93 and 0.91.

The S&P 500 Index will turn DOWN if 3250 to 3150 is broken. Such a break would signal the completion of a Head and Shoulder Top and signal substantially lower targets. It is the CBOE Call/Put Ratio, which still indicates investor optimism, that I continue to favour the bearish scenario. Only if the stock market indices recover by another 5% would I look for a more positive scenario.