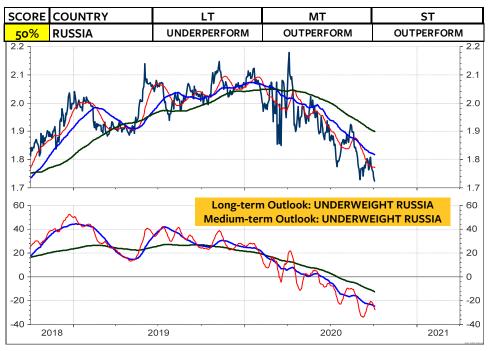

As for the Swiss franc-based equity investors, my recommendation is unchanged: Remain invested in the Swiss stock market. As you see on the 2 columns at the far right, there is still NO foreign stock market (measured in Swiss franc) which does outperform the Swiss stock market and which deserves on overweight medium-term and longterm. The only market, which is rated long-term overweight relative to the World Index and relative to the MSCI Switzerland is the MSCI USA. But, a downgrade in the overweight USA to neutral or underweight USA could be pending (see pages 3, 6 and 8). Possible candidates for an overweight are Japan, China, India, South Korea and Taiwan.