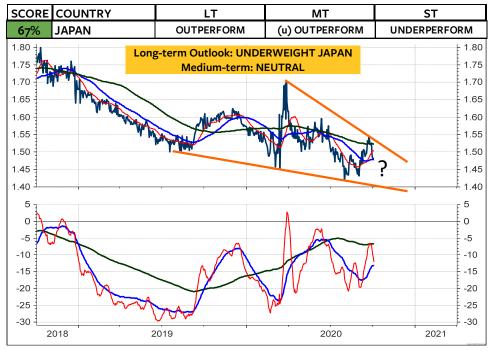

As for the Swiss franc-based equity investors, my recommendation is unchanged: Remain invested in the Swiss stock market. As you see on the 2 columns at the far right, there is still NO foreign stock market (measured in Swiss franc) which does outperform the Swiss stock market and which deserves on overweight medium-term and longterm. The only market, which is rated long-term overweight relative to the World Index and relative to the MSCI Switzerland is the MSCI USA. But, a downgrade in the overweight USA to neutral or underweight USA could be pending (see pages 3, 6 and 8). Possible candidates for an overweight are Japan, China, India, South Korea and Taiwan.