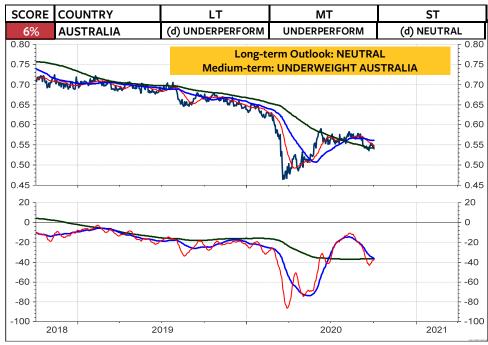

As for the Swiss franc-based equity investors, my recommendation is unchanged: Remain invested in the Swiss stock market. As you see on the 2 columns at the far right, there is still NO foreign stock market (measured in Swiss franc) which does outperform the Swiss stock market and which deserves on overweight medium-term and longterm. The only market, which is rated long-term overweight relative to the World Index and relative to the MSCI Switzerland is the MSCI USA. But, a downgrade in the overweight USA to neutral or underweight USA could be pending (see pages 3, 6 and 8). Possible candidates for an overweight are Japan, China, India, South Korea and Taiwan.