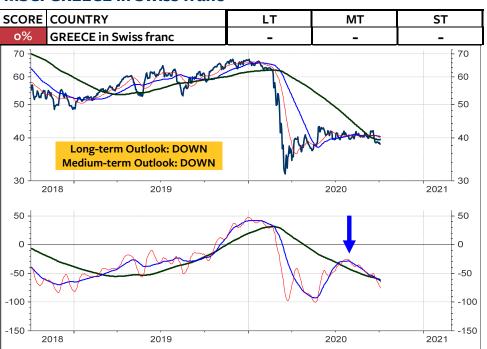

As for the Swiss franc-based equity investors, my recommendation is unchanged: Remain invested in the Swiss stock market. As you see on the 2 columns at the far right, there is still NO foreign stock market (measured in Swiss franc) which does outperform the Swiss stock market and which deserves on overweight medium-term and longterm. The only market, which is rated long-term overweight relative to the World Index and relative to the MSCI Switzerland is the MSCI USA. But, a downgrade in the overweight USA to neutral or underweight USA could be pending (see pages 3, 6 and 8). Possible candidates for an overweight are Japan, China, India, South Korea and Taiwan.