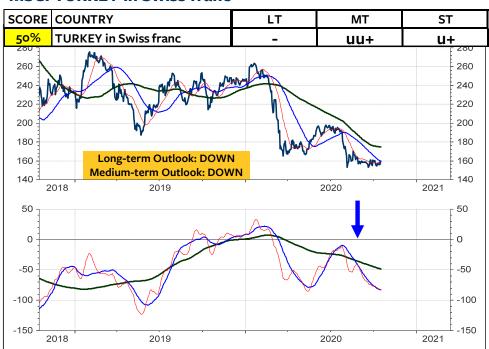

the MSCI AC World



#### **MSCI CHINA in Swiss franc**



#### **MSCI CHINA in SFR relative to MSCI Switzerland**



#### **MSCI BRAZIL in Brazil real**



## MSCI BRAZIL relative to the MSCI AC World



#### **MSCI BRAZIL in Swiss franc**



### **MSCI BRAZIL in SFR relative to MSCI Switzerland**



# **MSCI MEXICO in Mexican peso**



### **MSCI MEXICO** relative to the MSCI AC World



#### **MSCI MEXICO in Swiss franc**



## **MSCI MEXICO in SFR relative to MSCI Switzerland**



#### **MSCI RUSSIA in Russian rouble**



## MSCI RUSSIA relative to the MSCI AC World



#### **MSCI RUSSIA in Swiss franc**



### MSCI RUSSIA in SFR relative to MSCI Switzerland



#### **MSCI TURKEY** in Turkish lira



### MSCI TURKEY relative to the MSCI AC World



#### **MSCI TURKEY in Swiss franc**



#### **MSCI TURKEY in SFR relative to MSCI Switzerland**



# **MSCI INDIA in Indian rupee**



#### MSCI INDIA relative to the MSCI AC World



#### **MSCI INDIA in Swiss franc**



## **MSCI INDIA in SFR relative to MSCI Switzerland**



# **MSCI INDONESIA in Rupiah**



#### MSCI INDONESIA relative to the MSCI AC World



#### **MSCI INDONESIA in Swiss franc**



## **MSCI INDONESIA in SFR relative to MSCI Switzerland**



### **MSCI PHILIPPINES in Peso**



## **MSCI PHILIPPINES relative to the MSCI AC World**



### **MSCI PHILIPPINES in Swiss franc**



### **MSCI PHILIPPINES in SFR relative to MSCI Switzerland**



### **MSCI SOUTH KOREA in Won**



## MSCI SOUTH KOREA relative to the MSCI AC World



#### **MSCI SOUTH KOREA in Swiss franc**



### **MSCI SOUTH KOREA in SFR relati