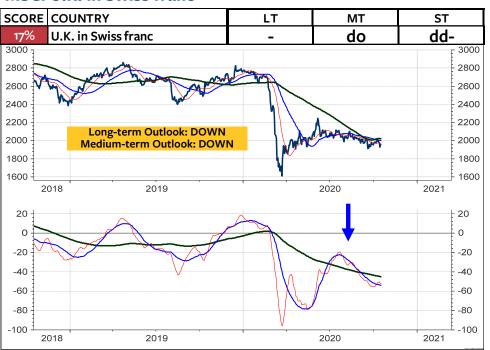

SWITZERLAND relative to MSCI World in Swiss franc



# S & P 500 Index

Because the S&P 500 Index did not register a higher high in October compared to September, a downturn from here must correlate to the September decline.

Thus, the key levels to watch are 3400, 3310 and 3170. A break of 3170 would signal 2930.



#### **MSCI USA in US\$**



#### MSCI USA relative to the MSCI AC World



#### **MSCI USA in Swiss franc**



# **MSCI USA in SFR relative to MSCI Switzerland**



#### **MSCI CANADA in Canadian dollar**



## MSCI CANADA relative to the MSCI AC World



#### **MSCI CANADA in Swiss franc**



# **MSCI CANADA in Swiss franc relative to MSCI Switzerland**



### **MSCI U.K.** in British Pound



## MSCI U.K. relative to the MSCI AC World



#### **MSCI U.K.** in Swiss franc



## MSCI U.K. in SFR relative to MSCI Switzerland



#### **MSCI EMU in Euro**



#### MSCI EMU relative to the MSCI AC World



#### **MSCI EMU in Swiss franc**



#### **MSCI EMU in CHF relative to MSCI Switzerland**



# **Deutscher Aktien Index DAX**

The DAX is forming a neutral Triangle, trading at the 34-day, 55-day and 89-day moving averages, all positioned around 12800. The Triangle could still be part of the Wedge, which has been forming from June to September. Alternatively, it is part of a major top formation.



#### **MSCI GERMANY in Euro**



# **MSCI GERMANY relative to the MSCI AC World**



#### **MSCI GERMANY in Swiss franc**



#### **MSCI GERMANY in SFR relative to MSCI Switzerland**



#### **MSCI FRANCE in Euro**



## MSCI FRANCE relative to the MSCI AC World



##