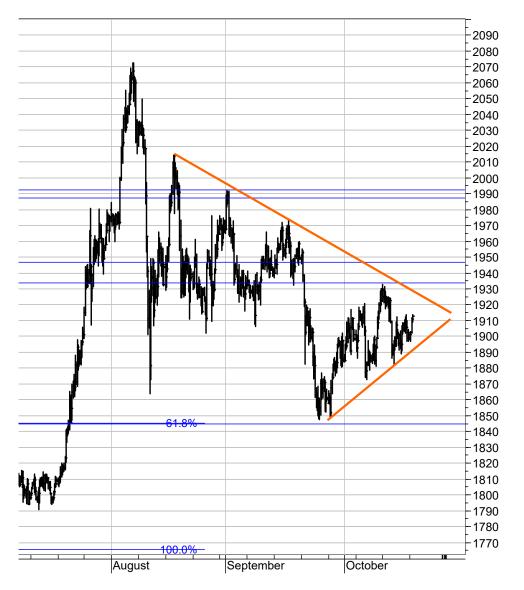

# **GLOBAL MARKETS**

19<sup>th</sup> October 2020 / Issue #40

Gold: The Total Score for Global Gold remains NEUTRAL. But, it has declined from 50% to 39%. This is almost negative. The bearish outlook for Gold is clearly favoured given the negative readings of the mediumterm model of 18%.