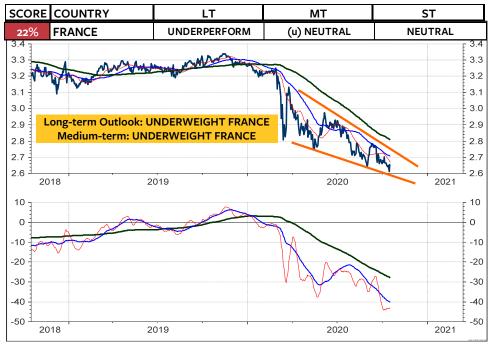

nc



## MSCI U.K. in SFR relative to MSCI Switzerland



#### **MSCI EMU in Euro**



#### MSCI EMU relative to the MSCI AC World



#### **MSCI EMU in Swiss franc**



#### **MSCI EMU in CHF relative to MSCI Switzerland**



# **Deutscher Aktien Index DAX**

The DAX is forming a neutral Triangle, trading at the 34-day, 55-day and 89-day moving averages, all positioned around 12800. The Triangle could still be part of the Wedge, which has been forming from June to September. Alternatively, it is part of a major top formation.



#### **MSCI GERMANY in Euro**



# **MSCI GERMANY relative to the MSCI AC World**



#### **MSCI GERMANY in Swiss franc**



#### **MSCI GERMANY in SFR relative to MSCI Switzerland**



#### **MSCI FRANCE in Euro**



## MSCI FRANCE relative to the MSCI AC World



#### **MSCI FRANCE in Swiss franc**



## **MSCI FRANCE in SFR relative to MSCI Switzerland**



#### **MSCI NETHERLANDS in Euro**



#### MSCI NETHERLANDS relative to the MSCI AC World



#### **MSCI NETHERLANDS in Swiss franc**



# **MSCI NETHERLANDS in SFR relative to MSCI Switzerland**



#### **MSCI ITALY in Euro**



## MSCI ITALY relative to the MSCI AC World



#### **MSCI ITALY in Swiss franc**



## **MSCI ITALY in SFR relative to MSCI Switzerland**



#### **MSCI SPAIN in Euro**



## MSCI SPAIN relative to the MSCI AC World



#### **MSCI SPAIN in Swiss franc**



# **MSCI SPAIN in SFR relative to MSCI Switzerland**



#### **MSCI PORTUGAL in Euro**



### MSCI PORTUGAL relative to the MSCI AC World



#### **MSCI PORTUGAL in Swiss franc**



## **MSCI PORTUGAL in SFR relati