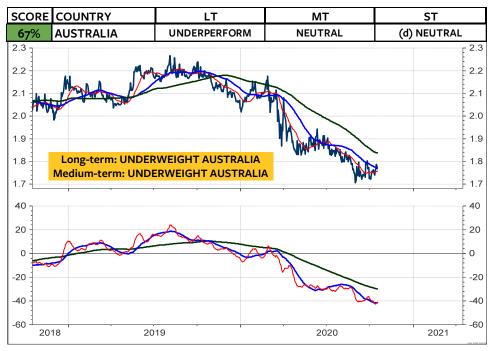

#### **MSCI POLAND in Euro**



## MSCI POLAND relative to the MSCI AC World



#### **MSCI POLAND in Swiss franc**



# **MSCI POLAND in SFR relative to MSCI Switzerland**



# Nikkei 225 Index continuous Future

The Nikkei is on its way to complete Wave 5 of a Wedge, which originated in June. It appears that Wave 5 itself is forming a Wedge. A top is likely to be signaled in early November.

If the Nikkei breaks above the medium-term momentum reversal, the upturn in the medium-term momentum indicator is likely





#### **MSCI JAPAN in Yen**



# **MSCI JAPAN relative to the MSCI AC World**



#### **MSCI JAPAN in Swiss franc**



### **MSCI JAPAN in SFR relative to MSCI Switzerland**



#### **MSCI AUSTRALIA in Australian dollar**



#### MSCI AUSTRALIA relative to the MSCI AC World



#### **MSCI AUSTRALIA in Swiss franc**



# **MSCI AUSTRALIA in SFR relative to MSCI Switzerland**



# **MSCI HONG KONG in Hong Kong dollar**



## MSCI HONG KONG relative to the MSCI AC World



#### **MSCI HONG KONG in Swiss franc**



### **MSCI HONG KONG in SFR relative to MSCI Switzerland**



# **MSCI SINGAPORE in Singapore dollar**



#### MSCI SINGAPORE relative to the MSCI AC World



#### **MSCI SINGAPORE** in Swiss franc



#### **MSCI SINGAPORE in SFR relative to MSCI Switzerland**



#### **MSCI EMERGING MARKETS in local currencies**



#### MSCI EMERGING MARKETS relative to the MSCI AC World



#### **MSCI EMERGING MARKETS in Swiss franc**



# MSCI EMERGING MARKETS in CHF relative to MSCI Switzerland



# **MSCI CHINA in Chinese yuan**



#### MSCI CHINA relative to the M