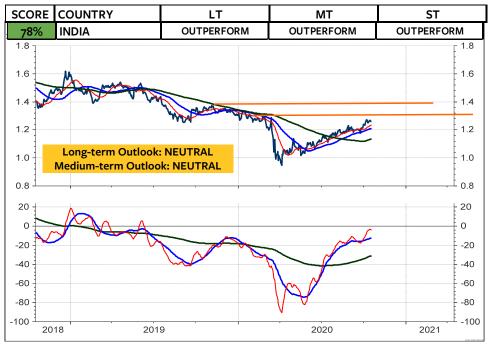

### **MSCI BRAZIL in SFR relative to MSCI Switzerland**



# **MSCI MEXICO in Mexican peso**



### **MSCI MEXICO** relative to the MSCI AC World



#### **MSCI MEXICO in Swiss franc**



## **MSCI MEXICO in SFR relative to MSCI Switzerland**



#### **MSCI RUSSIA in Russian rouble**



## MSCI RUSSIA relative to the MSCI AC World



#### **MSCI RUSSIA in Swiss franc**



### MSCI RUSSIA in SFR relative to MSCI Switzerland



#### **MSCI TURKEY** in Turkish lira



### MSCI TURKEY relative to the MSCI AC World



#### **MSCI TURKEY in Swiss franc**



#### **MSCI TURKEY in SFR relative to MSCI Switzerland**



# **MSCI INDIA in Indian rupee**



#### MSCI INDIA relative to the MSCI AC World



#### **MSCI INDIA in Swiss franc**



## **MSCI INDIA in SFR relative to MSCI Switzerland**



# **MSCI INDONESIA in Rupiah**



#### MSCI INDONESIA relative to the MSCI AC World



#### **MSCI INDONESIA in Swiss franc**



## **MSCI INDONESIA in SFR relative to MSCI Switzerland**



### **MSCI PHILIPPINES in Peso**



## **MSCI PHILIPPINES relative to the MSCI AC World**



### **MSCI PHILIPPINES in Swiss franc**



### **MSCI PHILIPPINES in SFR relative to MSCI Switzerland**



### **MSCI SOUTH KOREA in Won**



## MSCI SOUTH KOREA relative to the MSCI AC World



#### **MSCI SOUTH KOREA in Swiss franc**



### **MSCI SOUTH KOREA in SFR relative to MSCI Switzerland**



### **MSCI TAIWAN** in Taiwanese dollar



### MSCI TAIWAN relative to the MSCI AC World



# **MSCI TAIWAN** in Swiss franc



### **MSCI TAIWAN in SFR relative to MSCI Switzerland**



# Brent Crude Oil Continu