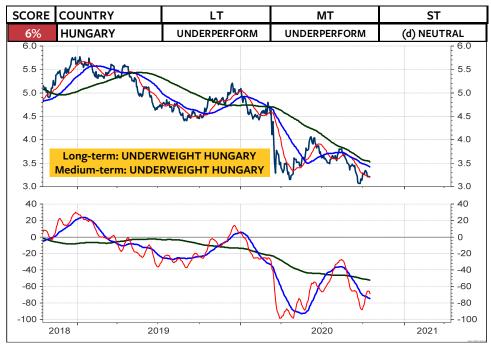

iss franc**



## **MSCI PORTUGAL in SFR relative to MSCI Switzerland**



#### **MSCI GREECE in Euro**



## MSCI GREECE relative to the MSCI AC World



#### **MSCI GREECE in Swiss franc**



## **MSCI GREECE in SFR relative to MSCI Switzerland**



#### **MSCI SWEDEN in Swedish krona**



#### MSCI SWEDEN relative to the MSCI AC World



#### **MSCI SWEDEN in Swiss franc**



# **MSCI SWEDEN in SFR relative to MSCI Switzerland**



#### **MSCI NORWAY in Euro**



## MSCI NORWAY relative to the MSCI AC World



#### **MSCI NORWAY in Swiss franc**



#### **MSCI NORWAY in SFR relative to MSCI Switzerland**



#### **MSCI HUNGARY in Forint**



## MSCI HUNGARY relative to the MSCI AC World



#### **MSCI HUNGARY in Swiss franc**



### **MSCI HUNGARY in SFR relative to MSCI Switzerland**



#### **MSCI POLAND in Euro**



## MSCI POLAND relative to the MSCI AC World



#### **MSCI POLAND in Swiss franc**



# **MSCI POLAND in SFR relative to MSCI Switzerland**



# Nikkei 225 Index continuous Future

The Nikkei is on its way to complete Wave 5 of a Wedge, which originated in June. It appears that Wave 5 itself is forming a Wedge. A top is likely to be signaled in early November.

If the Nikkei breaks above the medium-term momentum reversal, the upturn in the medium-term momentum indicator is likely





#### **MSCI JAPAN in Yen**



# **MSCI JAPAN relative to the MSCI AC World**



#### **MSCI JAPAN in Swiss franc**



### **MSCI JAPAN in SFR relative to MSCI Switzerland**



#### **MSCI AUSTRALIA in Australian dollar**



#### MSCI AUSTRALIA relative to the MSCI AC World