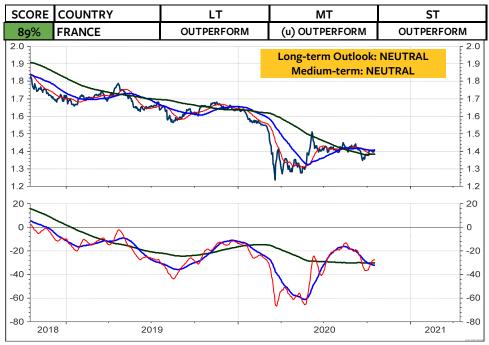

EMU relative to the MSCI AC World



#### **MSCI EMU in Swiss franc**



#### **MSCI EMU in CHF relative to MSCI Switzerland**



# **Deutscher Aktien Index DAX**

The DAX is forming a neutral Triangle, trading at the 34-day, 55-day and 89-day moving averages, all positioned around 12800. The Triangle could still be part of the Wedge, which has been forming from June to September. Alternatively, it is part of a major top formation.



#### **MSCI GERMANY in Euro**



# **MSCI GERMANY relative to the MSCI AC World**



#### **MSCI GERMANY in Swiss franc**



#### **MSCI GERMANY in SFR relative to MSCI Switzerland**



#### **MSCI FRANCE in Euro**



## MSCI FRANCE relative to the MSCI AC World



#### **MSCI FRANCE in Swiss franc**



## **MSCI FRANCE in SFR relative to MSCI Switzerland**



#### **MSCI NETHERLANDS in Euro**



#### MSCI NETHERLANDS relative to the MSCI AC World



#### **MSCI NETHERLANDS in Swiss franc**



# **MSCI NETHERLANDS in SFR relative to MSCI Switzerland**



#### **MSCI ITALY in Euro**



## MSCI ITALY relative to the MSCI AC World



#### **MSCI ITALY in Swiss franc**



## **MSCI ITALY in SFR relative to MSCI Switzerland**



#### **MSCI SPAIN in Euro**



## MSCI SPAIN relative to the MSCI AC World



#### **MSCI SPAIN in Swiss franc**



# **MSCI SPAIN in SFR relative to MSCI Switzerland**



#### **MSCI PORTUGAL in Euro**



### MSCI PORTUGAL relative to the MSCI AC World



#### **MSCI PORTUGAL in Swiss franc**



## **MSCI PORTUGAL in SFR relative to MSCI Switzerland**



#### **MSCI GREECE in Euro**



## MSCI GREECE relative to the MSCI A