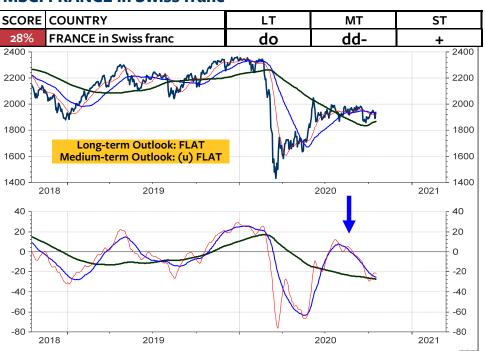

SCI Switzerland



#### **MSCI EMU in Euro**



#### MSCI EMU relative to the MSCI AC World



#### **MSCI EMU in Swiss franc**



#### **MSCI EMU in CHF relative to MSCI Switzerland**



# **Deutscher Aktien Index DAX**

The DAX is forming a neutral Triangle, trading at the 34-day, 55-day and 89-day moving averages, all positioned around 12800. The Triangle could still be part of the Wedge, which has been forming from June to September. Alternatively, it is part of a major top formation.



#### **MSCI GERMANY in Euro**



# **MSCI GERMANY relative to the MSCI AC World**



#### **MSCI GERMANY in Swiss franc**



#### **MSCI GERMANY in SFR relative to MSCI Switzerland**



#### **MSCI FRANCE in Euro**



## MSCI FRANCE relative to the MSCI AC World



#### **MSCI FRANCE in Swiss franc**



## **MSCI FRANCE in SFR relative to MSCI Switzerland**



#### **MSCI NETHERLANDS in Euro**



#### MSCI NETHERLANDS relative to the MSCI AC World



#### **MSCI NETHERLANDS in Swiss franc**



# **MSCI NETHERLANDS in SFR relative to MSCI Switzerland**



#### **MSCI ITALY in Euro**



## MSCI ITALY relative to the MSCI AC World



#### **MSCI ITALY in Swiss franc**



## **MSCI ITALY in SFR relative to MSCI Switzerland**



#### **MSCI SPAIN in Euro**



## MSCI SPAIN relative to the MSCI AC World



#### **MSCI SPAIN in Swiss franc**



# **MSCI SPAIN in SFR relative to MSCI Switzerland**



#### **MSCI PORTUGAL in Euro**



### MSCI PORTUGAL relative to the MSCI AC World



#### **MSCI PORTUGAL in Swiss franc**



## **MSCI PORTUGAL in SFR relative to MSCI Switzerland**



#### **MSCI