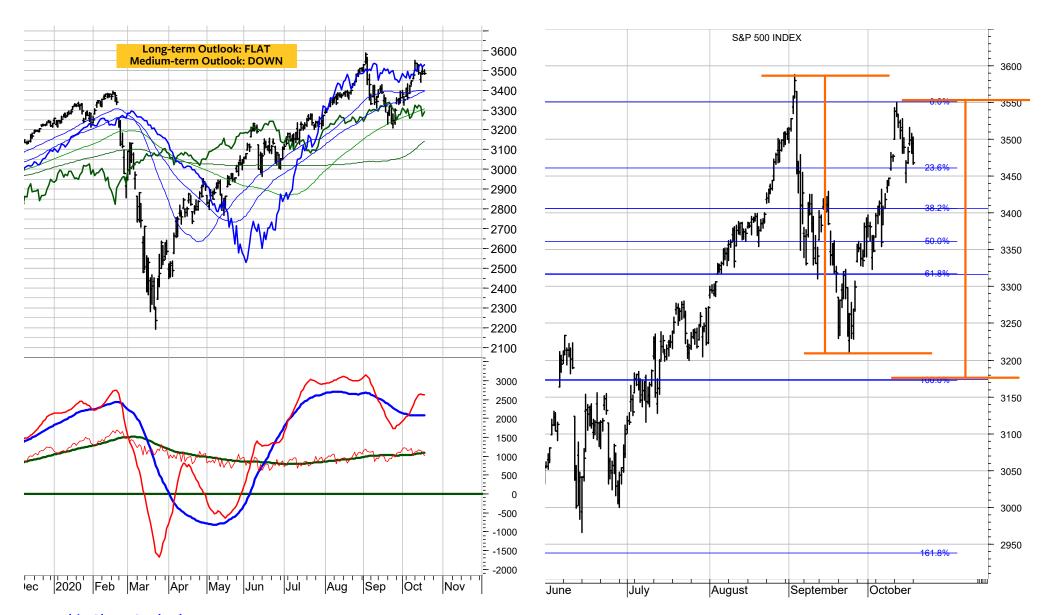

# **GLOBAL MARKETS**

19<sup>th</sup> October 2020 / Issue #40

Gold: The Total Score for Global Gold remains NEUTRAL. But, it has declined from 50% to 39%. This is almost negative. The bearish outlook for Gold is clearly favoured given the negative readings of the mediumterm model of 18%.

US dollar: The Total Score for Global US dollar has turned up again from negative to NEUTRAL. It rose from 33% to 50%. The Medium-term Model rose from 49% to 68% and turned POSITIVE.

Therefore, my model readings need one more week to make it clear if indeed the US dollar is turning up and Gold resumes the downtrend. It still remains to be seen if Inflation (Gold up, Dollar down) or Deflation (Gold down, Dollar up) wins the present tactical battle. Stocks are likely to suffer in both cases.