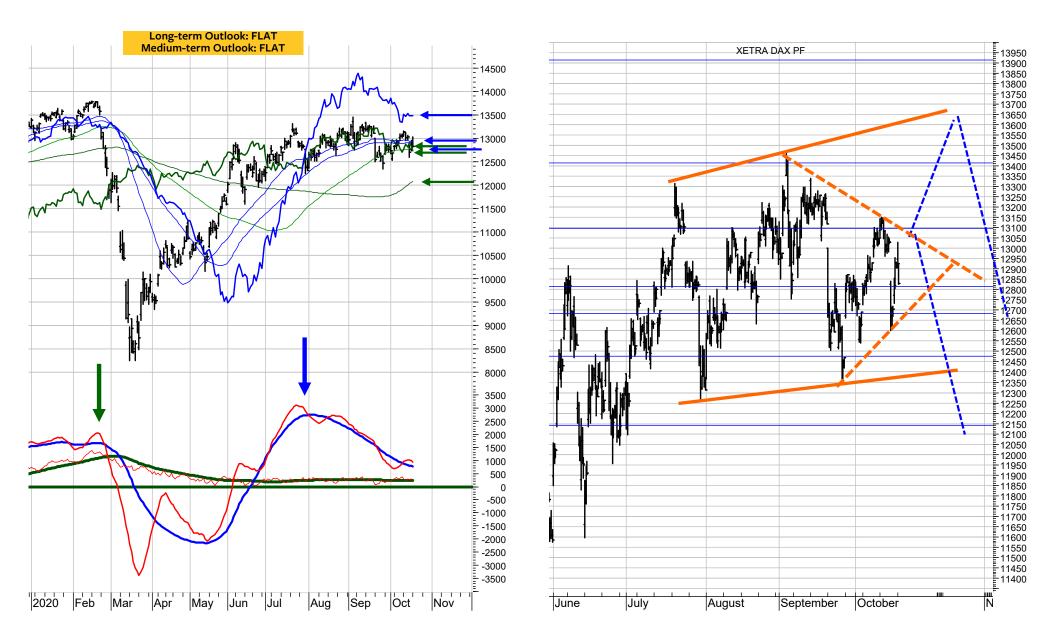

# **GLOBAL MARKETS**

19<sup>th</sup> October 2020 / Issue #40

Gold: The Total Score for Global Gold remains NEUTRAL. But, it has declined from 50% to 39%. This is almost negative. The bearish outlook for Gold is clearly favoured given the negative readings of the mediumterm model of 18%.

US dollar: The Total Score for Global US dollar has turned up again from negative to NEUTRAL. It rose from 33% to 50%. The Medium-term Model rose from 49% to 68% and turned POSITIVE.

Therefore, my model readings need one more week to make it clear if indeed the US dollar is turning up and Gold resumes the downtrend. It still remains to be seen if Inflation (Gold up, Dollar down) or Deflation (Gold down, Dollar up) wins the present tactical battle. Stocks are likely to suffer in both cases.