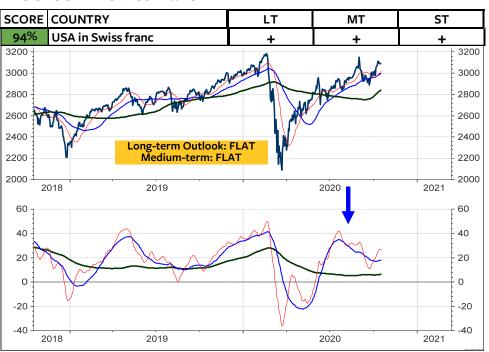

e Swiss stock market to selected foreign markets could be signaled if also the medium-term outlook turns to underweight Switzerland. As shown below, such a signal could be triggered if the next short-term upleg fails to reverse the underperformance from March.

#### MSCI SWITZERLAND relative to the MSCI AC World



#### **MSCI SWITZERLAND in Swiss franc**



#### MSCI SWITZERLAND relative to MSCI World in Swiss franc



# S & P 500 Index

Because the S&P 500 Index did not register a higher high in October compared to September, a downturn from here must correlate to the September decline.

Thus, the key levels to watch are 3400, 3310 and 3170. A break of 3170 would signal 2930.



#### **MSCI USA in US\$**



#### MSCI USA relative to the MSCI AC World



#### **MSCI USA in Swiss franc**



# **MSCI USA in SFR relative to MSCI Switzerland**



#### **MSCI CANADA in Canadian dollar**



## MSCI CANADA relative to the MSCI AC World



#### **MSCI CANADA in Swiss franc**



# **MSCI CANADA in Swiss franc relative to MSCI Switzerland**



### **MSCI U.K.** in British Pound



## MSCI U.K. relative to the MSCI AC World



#### **MSCI U.K.** in Swiss franc



## MSCI U.K. in SFR relative to MSCI Switzerland



#### **MSCI EMU in Euro**



#### MSCI EMU relative to the MSCI AC World



#### **MSCI EMU in Swiss franc**



#### **MSCI EMU in CHF relative to MSCI Switzerland**



# **Deutscher Aktien Index DAX**

The DAX is forming a neutral Triangle, trading at the 34-day, 55-day and 89-day moving averages, all positioned around 12800. The Triangle could still be part of the Wedge,