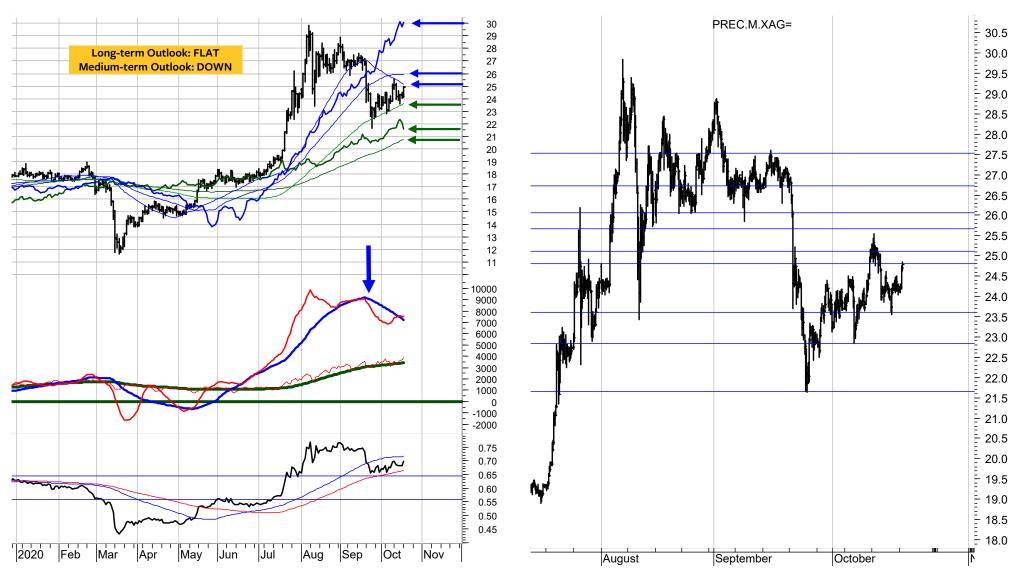

# **GLOBAL MARKETS**

19<sup>th</sup> October 2020 / Issue #40

Gold: The Total Score for Global Gold remains NEUTRAL. But, it has declined from 50% to 39%. This is almost negative. The bearish outlook for Gold is clearly favoured given the negative readings of the mediumterm model of 18%.