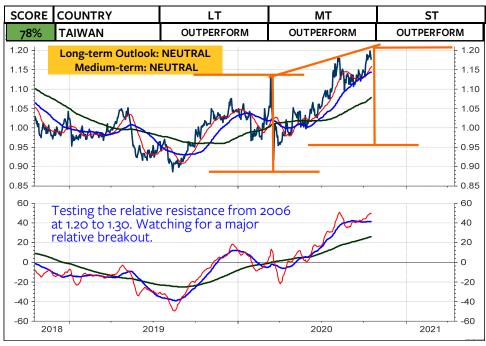

ive to MSCI Switzerland**



# **MSCI INDONESIA in Rupiah**



#### MSCI INDONESIA relative to the MSCI AC World



#### **MSCI INDONESIA in Swiss franc**



## **MSCI INDONESIA in SFR relative to MSCI Switzerland**



### **MSCI PHILIPPINES in Peso**



## **MSCI PHILIPPINES relative to the MSCI AC World**



### **MSCI PHILIPPINES in Swiss franc**



### **MSCI PHILIPPINES in SFR relative to MSCI Switzerland**



### **MSCI SOUTH KOREA in Won**



## MSCI SOUTH KOREA relative to the MSCI AC World



#### **MSCI SOUTH KOREA in Swiss franc**



### **MSCI SOUTH KOREA in SFR relative to MSCI Switzerland**



### **MSCI TAIWAN** in Taiwanese dollar



### MSCI TAIWAN relative to the MSCI AC World



# **MSCI TAIWAN** in Swiss franc



### **MSCI TAIWAN in SFR relative to MSCI Switzerland**



# Brent Crude Oil Continuous Future (LCOc1, November 2020)

The present rebound could form the right shoulder of a Head and Shoulder Top.

Given the pattern of the rebound from early October the resistance levels are slightly lifted to 44.40 and 45. Still, a break below 40.50 and 38.50 would signal a break of the neckline and activate lower supports at 36 to 35 or 28.





# Gold per Ounce in US dollar

Gold has been rebounding off the support at 1848 from 24.9.2020.

My Medium-term Outlook would move to UP if 1950 is broken. Outlook changes would be signaled if Gold breaks 1935 to 1950 or 1840. My Global Gold Model is at the lower end of the neutral range. It is very close to turning negative. Thus, unless Gold turns up immediately and breaks above 1950, the odds will increasingly favou