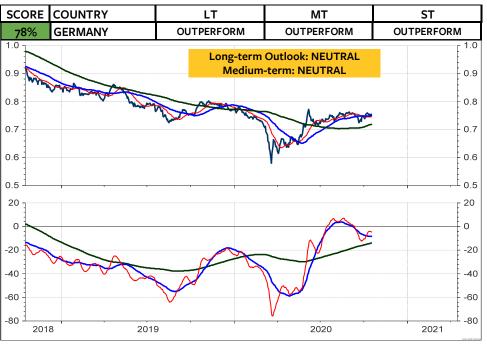

## MSCI U.K. relative to the MSCI AC World



#### **MSCI U.K.** in Swiss franc



## MSCI U.K. in SFR relative to MSCI Switzerland



#### **MSCI EMU in Euro**



#### MSCI EMU relative to the MSCI AC World



#### **MSCI EMU in Swiss franc**



#### **MSCI EMU in CHF relative to MSCI Switzerland**



# **Deutscher Aktien Index DAX**

The DAX is forming a neutral Triangle, trading at the 34-day, 55-day and 89-day moving averages, all positioned around 12800. The Triangle could still be part of the Wedge, which has been forming from June to September. Alternatively, it is part of a major top formation.



#### **MSCI GERMANY in Euro**



# **MSCI GERMANY relative to the MSCI AC World**



#### **MSCI GERMANY in Swiss franc**



#### **MSCI GERMANY in SFR relative to MSCI Switzerland**



#### **MSCI FRANCE in Euro**



## MSCI FRANCE relative to the MSCI AC World



#### **MSCI FRANCE in Swiss franc**



## **MSCI FRANCE in SFR relative to MSCI Switzerland**



#### **MSCI NETHERLANDS in Euro**



#### MSCI NETHERLANDS relative to the MSCI AC World



#### **MSCI NETHERLANDS in Swiss franc**



# **MSCI NETHERLANDS in SFR relative to MSCI Switzerland**



#### **MSCI ITALY in Euro**



## MSCI ITALY relative to the MSCI AC World



#### **MSCI ITALY in Swiss franc**



## **MSCI ITALY in SFR relative to MSCI Switzerland**



#### **MSCI SPAIN in Euro**



## MSCI SPAIN relative to the MSCI AC World



#### **MSCI SPAIN in Swiss franc**



# **MSCI SPAIN in SFR relative to MSCI Switzerland**



#### **MSCI PORTUGAL in Euro**



### MSCI PORTUGAL relative to the MSCI AC Wo