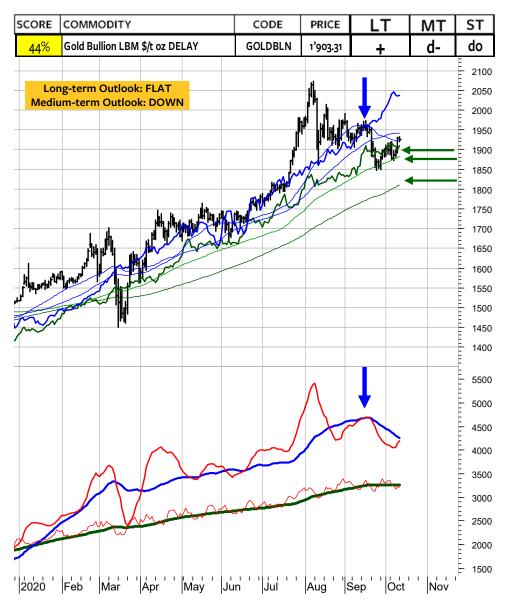

# **GLOBAL MARKETS**

19<sup>th</sup> October 2020 / Issue #40

Gold: The Total Score for Global Gold remains NEUTRAL. But, it has declined from 50% to 39%. This is almost negative. The bearish outlook for Gold is clearly favoured given the negative readings of the mediumterm model of 18%.