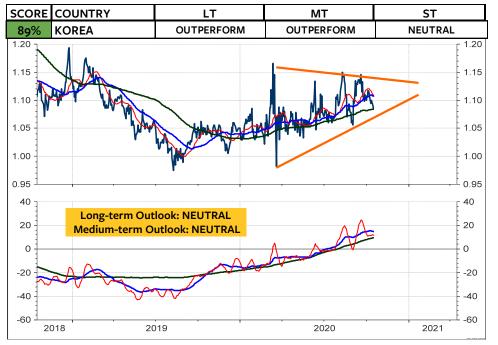

MSCI TURKEY relative to the MSCI AC World



#### **MSCI TURKEY in Swiss franc**



#### **MSCI TURKEY in SFR relative to MSCI Switzerland**



# **MSCI INDIA in Indian rupee**



#### MSCI INDIA relative to the MSCI AC World



#### **MSCI INDIA in Swiss franc**



## **MSCI INDIA in SFR relative to MSCI Switzerland**



# **MSCI INDONESIA in Rupiah**



#### MSCI INDONESIA relative to the MSCI AC World



#### **MSCI INDONESIA in Swiss franc**



## **MSCI INDONESIA in SFR relative to MSCI Switzerland**



### **MSCI PHILIPPINES in Peso**



## **MSCI PHILIPPINES relative to the MSCI AC World**



### **MSCI PHILIPPINES in Swiss franc**



### **MSCI PHILIPPINES in SFR relative to MSCI Switzerland**



### **MSCI SOUTH KOREA in Won**



## MSCI SOUTH KOREA relative to the MSCI AC World



#### **MSCI SOUTH KOREA in Swiss franc**



### **MSCI SOUTH KOREA in SFR relative to MSCI Switzerland**



### **MSCI TAIWAN** in Taiwanese dollar



### MSCI TAIWAN relative to the MSCI AC World



# **MSCI TAIWAN** in Swiss franc



### **MSCI TAIWAN in SFR relative to MSCI Switzerland**



# Brent Crude Oil Continuous Future (LCOc1, November 2020)

The present rebound could form the right shoulder of a Head and Shoulder Top.

Given the pattern of the rebound from early October the resistance levels are slightly lifted to 44.40 and 45. Still, a break below 40.50 and 38.50 would signal a break of the neckline and activate lower supports at 36 to 35 or 28.





# Gold per Ounce in US dollar

Gold has been rebounding off the support at 1848 from 24.9.2020.

My Medium-term Outlook would m