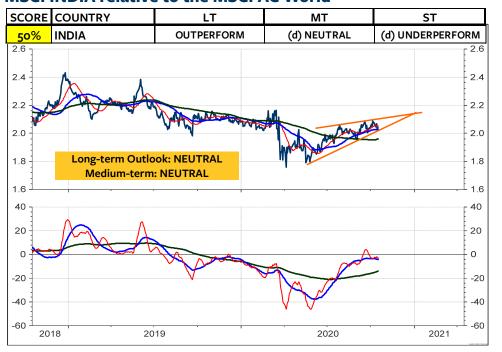

l real**



## MSCI BRAZIL relative to the MSCI AC World



#### **MSCI BRAZIL in Swiss franc**



### **MSCI BRAZIL in SFR relative to MSCI Switzerland**



# **MSCI MEXICO in Mexican peso**



### **MSCI MEXICO** relative to the MSCI AC World



#### **MSCI MEXICO in Swiss franc**



## **MSCI MEXICO in SFR relative to MSCI Switzerland**



#### **MSCI RUSSIA in Russian rouble**



## MSCI RUSSIA relative to the MSCI AC World



#### **MSCI RUSSIA in Swiss franc**



### MSCI RUSSIA in SFR relative to MSCI Switzerland



#### **MSCI TURKEY** in Turkish lira



### MSCI TURKEY relative to the MSCI AC World



#### **MSCI TURKEY in Swiss franc**



#### **MSCI TURKEY in SFR relative to MSCI Switzerland**



# **MSCI INDIA in Indian rupee**



#### MSCI INDIA relative to the MSCI AC World



#### **MSCI INDIA in Swiss franc**



## **MSCI INDIA in SFR relative to MSCI Switzerland**



# **MSCI INDONESIA in Rupiah**



#### MSCI INDONESIA relative to the MSCI AC World



#### **MSCI INDONESIA in Swiss franc**



## **MSCI INDONESIA in SFR relative to MSCI Switzerland**



### **MSCI PHILIPPINES in Peso**



## **MSCI PHILIPPINES relative to the MSCI AC World**



### **MSCI PHILIPPINES in Swiss franc**



### **MSCI PHILIPPINES in SFR relative to MSCI Switzerland**



### **MSCI SOUTH KOREA in Won**



## MSCI SOUTH KOREA relative to the MSCI AC World



#### **MSCI SOUTH KOREA in Swiss franc**



### **MSCI SOUTH KOREA in SFR relative to MSCI Switzerland**



### **MSCI TAIWAN** in Taiwanese dollar



### MSCI TAIWAN relative to the MSCI AC World



# **MSCI TAIWAN** in Swis