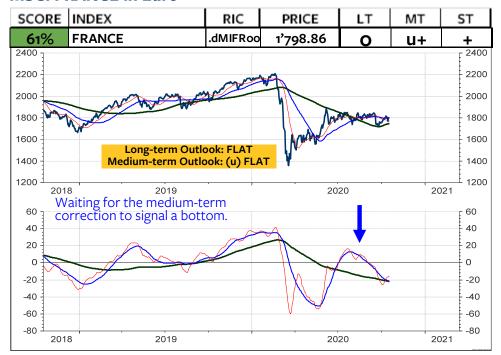

MSCI AC World



#### **MSCI U.K.** in Swiss franc



## MSCI U.K. in SFR relative to MSCI Switzerland



#### **MSCI EMU in Euro**



#### MSCI EMU relative to the MSCI AC World



#### **MSCI EMU in Swiss franc**



#### **MSCI EMU in CHF relative to MSCI Switzerland**



# **Deutscher Aktien Index DAX**

The DAX is forming a neutral Triangle, trading at the 34-day, 55-day and 89-day moving averages, all positioned around 12800. The Triangle could still be part of the Wedge, which has been forming from June to September. Alternatively, it is part of a major top formation.



#### **MSCI GERMANY in Euro**



# **MSCI GERMANY relative to the MSCI AC World**



#### **MSCI GERMANY in Swiss franc**



#### **MSCI GERMANY in SFR relative to MSCI Switzerland**



#### **MSCI FRANCE in Euro**



## MSCI FRANCE relative to the MSCI AC World



#### **MSCI FRANCE in Swiss franc**



## **MSCI FRANCE in SFR relative to MSCI Switzerland**



#### **MSCI NETHERLANDS in Euro**



#### MSCI NETHERLANDS relative to the MSCI AC World



#### **MSCI NETHERLANDS in Swiss franc**



# **MSCI NETHERLANDS in SFR relative to MSCI Switzerland**



#### **MSCI ITALY in Euro**



## MSCI ITALY relative to the MSCI AC World



#### **MSCI ITALY in Swiss franc**



## **MSCI ITALY in SFR relative to MSCI Switzerland**



#### **MSCI SPAIN in Euro**



## MSCI SPAIN relative to the MSCI AC World



#### **MSCI SPAIN in Swiss franc**



# **MSCI SPAIN in SFR relative to MSCI Switzerland**



#### **MSCI PORTUGAL in Euro**



### MSCI PORTUGAL relative to the MSCI AC World



#### **MSCI PORTUGAL in S