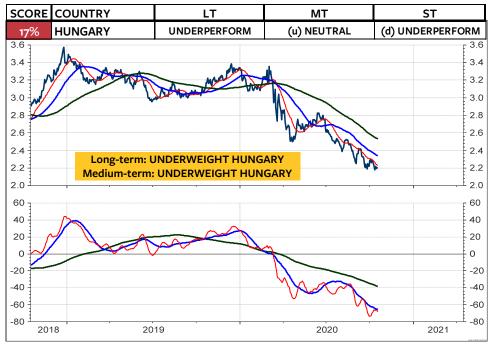

PORTUGAL in Euro**



### MSCI PORTUGAL relative to the MSCI AC World



#### **MSCI PORTUGAL in Swiss franc**



## **MSCI PORTUGAL in SFR relative to MSCI Switzerland**



#### **MSCI GREECE in Euro**



## MSCI GREECE relative to the MSCI AC World



#### **MSCI GREECE in Swiss franc**



## **MSCI GREECE in SFR relative to MSCI Switzerland**



#### **MSCI SWEDEN in Swedish krona**



#### MSCI SWEDEN relative to the MSCI AC World



#### **MSCI SWEDEN in Swiss franc**



# **MSCI SWEDEN in SFR relative to MSCI Switzerland**



#### **MSCI NORWAY in Euro**



## MSCI NORWAY relative to the MSCI AC World



#### **MSCI NORWAY in Swiss franc**



#### **MSCI NORWAY in SFR relative to MSCI Switzerland**



#### **MSCI HUNGARY in Forint**



## MSCI HUNGARY relative to the MSCI AC World



#### **MSCI HUNGARY in Swiss franc**



### **MSCI HUNGARY in SFR relative to MSCI Switzerland**



#### **MSCI POLAND in Euro**



## MSCI POLAND relative to the MSCI AC World



#### **MSCI POLAND in Swiss franc**



# **MSCI POLAND in SFR relative to MSCI Switzerland**



# Nikkei 225 Index continuous Future

The Nikkei is on its way to complete Wave 5 of a Wedge, which originated in June. It appears that Wave 5 itself is forming a Wedge. A top is likely to be signaled in early November.

If the Nikkei breaks above the medium-term momentum reversal, the upturn in the medium-term momentum indicator is likely





#### **MSCI JAPAN in Yen**



# **MSCI JAPAN relative to the MSCI AC World**



#### **MSCI JAPAN in Swiss franc**



### **MSCI JAPAN in SFR relative to MSCI Switzerland**