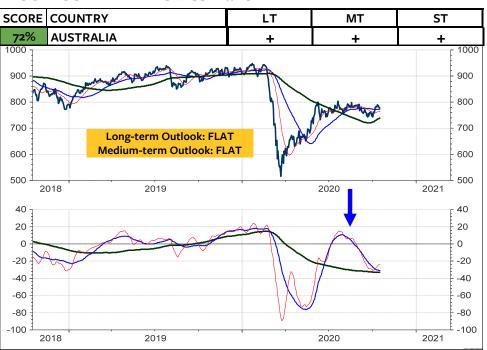

POLAND relative to the MSCI AC World



#### **MSCI POLAND in Swiss franc**



# **MSCI POLAND in SFR relative to MSCI Switzerland**



# Nikkei 225 Index continuous Future

The Nikkei is on its way to complete Wave 5 of a Wedge, which originated in June. It appears that Wave 5 itself is forming a Wedge. A top is likely to be signaled in early November.

If the Nikkei breaks above the medium-term momentum reversal, the upturn in the medium-term momentum indicator is likely





#### **MSCI JAPAN in Yen**



# **MSCI JAPAN relative to the MSCI AC World**



#### **MSCI JAPAN in Swiss franc**



### **MSCI JAPAN in SFR relative to MSCI Switzerland**



#### **MSCI AUSTRALIA in Australian dollar**



#### MSCI AUSTRALIA relative to the MSCI AC World



#### **MSCI AUSTRALIA in Swiss franc**



# **MSCI AUSTRALIA in SFR relative to MSCI Switzerland**



# **MSCI HONG KONG in Hong Kong dollar**



## MSCI HONG KONG relative to the MSCI AC World



#### **MSCI HONG KONG in Swiss franc**



### **MSCI HONG KONG in SFR relative to MSCI Switzerland**



# **MSCI SINGAPORE in Singapore dollar**



#### MSCI SINGAPORE relative to the MSCI AC World



#### **MSCI SINGAPORE** in Swiss franc



#### **MSCI SINGAPORE in SFR relative to MSCI Switzerland**



#### **MSCI EMERGING MARKETS in local currencies**



#### MSCI EMERGING MARKETS relative to the MSCI AC World



#### **MSCI EMERGING MARKETS in Swiss franc**



# MSCI EMERGING MARKETS in CHF relative to MSCI Switzerland



# **MSCI CHINA in Chinese yuan**



#### MSCI CHINA relative to the MSCI AC World



#### **MSCI CHINA in Swiss