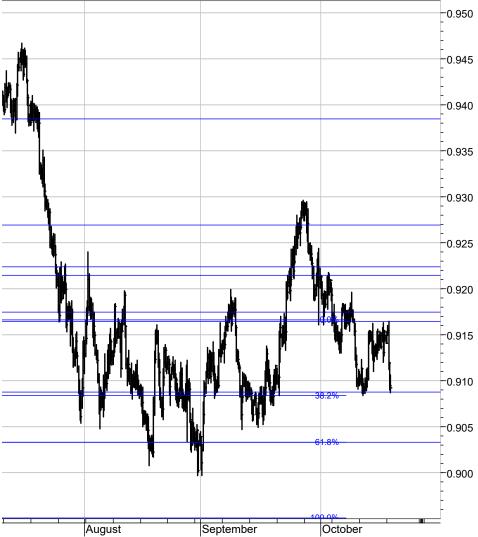

US dollar: The Total Score for Global US dollar has turned up again from negative to NEUTRAL. It rose from 33% to 50%. The Medium-term Model rose from 49% to 68% and turned POSITIVE.

Therefore, my model readings need one more week to make it clear if indeed the US dollar is turning up and Gold resumes the downtrend. It still remains to be seen if Inflation (Gold up, Dollar down) or Deflation (Gold down, Dollar up) wins the present tactical battle. Stocks are likely to suffer in both cases.