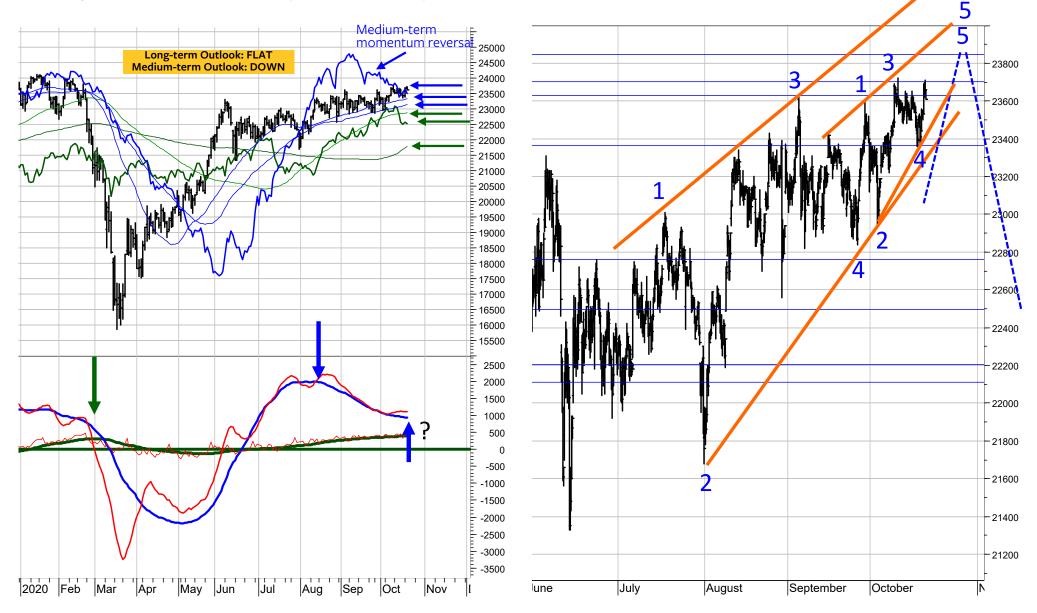

**MSCI NORWAY in Swiss franc**



#### **MSCI NORWAY in SFR relative to MSCI Switzerland**



#### **MSCI HUNGARY in Forint**



## MSCI HUNGARY relative to the MSCI AC World



#### **MSCI HUNGARY in Swiss franc**



### **MSCI HUNGARY in SFR relative to MSCI Switzerland**



#### **MSCI POLAND in Euro**



## MSCI POLAND relative to the MSCI AC World



#### **MSCI POLAND in Swiss franc**



# **MSCI POLAND in SFR relative to MSCI Switzerland**



# Nikkei 225 Index continuous Future

The Nikkei is on its way to complete Wave 5 of a Wedge, which originated in June. It appears that Wave 5 itself is forming a Wedge. A top is likely to be signaled in early November.

If the Nikkei breaks above the medium-term momentum reversal, the upturn in the medium-term momentum indicator is likely





#### **MSCI JAPAN in Yen**



# **MSCI JAPAN relative to the MSCI AC World**



#### **MSCI JAPAN in Swiss franc**



### **MSCI JAPAN in SFR relative to MSCI Switzerland**



#### **MSCI AUSTRALIA in Australian dollar**



#### MSCI AUSTRALIA relative to the MSCI AC World



#### **MSCI AUSTRALIA in Swiss franc**



# **MSCI AUSTRALIA in SFR relative to MSCI Switzerland**



# **MSCI HONG KONG in Hong Kong dollar**



## MSCI HONG KONG relative to the MSCI AC World



#### **MSCI HONG KONG in Swiss franc**



### **MSCI HONG KONG in SFR relative to MSCI Switzerland**



# **MSCI SINGAPORE in Singapore dollar**



#### MSCI SINGAPORE relative to the MSCI AC World



#### **MSCI SINGAPORE** in Swiss franc



#### **MSCI SINGAPORE in SFR relative to MSCI Switzerland**



#### **MSCI EMERGI