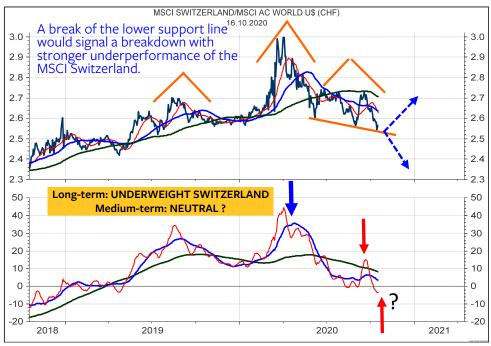

break of the low from September would signal a new medium-term underweight the MSCI Switzerland. But, the short-term momentum indicator (marked red) is bottoming and could signal a rebound next.

The MSCI World and the MSCI USA are the only indices, which are rated long-term overweight relative to the MSCI Switzerland. The medium-term outlook is still neutral. A shift from the Swiss stock market to selected foreign markets could be signaled if also the medium-term outlook turns to underweight Switzerland. As shown below, such a signal could be triggered if the next short-term upleg fails to reverse the underperformance from March.

#### MSCI SWITZERLAND relative to the MSCI AC World



#### **MSCI SWITZERLAND in Swiss franc**



#### MSCI SWITZERLAND relative to MSCI World in Swiss franc



# S & P 500 Index

Because the S&P 500 Index did not register a higher high in October compared to September, a downturn from here must correlate to the September decline.

Thus, the key levels to watch are 3400, 3310 and 3170. A break of 3170 would signal 2930.



#### **MSCI USA in US\$**



#### MSCI USA relative to the MSCI AC World



#### **MSCI USA in Swiss franc**



# **MSCI USA in SFR relative to MSCI Switzerland**



#### **MSCI CANADA in Canadian dollar**



## MSCI CANADA relative to the MSCI AC World



#### **MSCI CANADA in Swiss franc**



# **MSCI CANADA in Swiss franc relative to MSCI Switzerland**



### **MSCI U.K.** in British Pound



## MSCI U.K. relative to the MSCI AC World



#### **MSCI U.K.** in Swiss franc



## MSCI U.K. in SFR relative to MSCI Switzerland