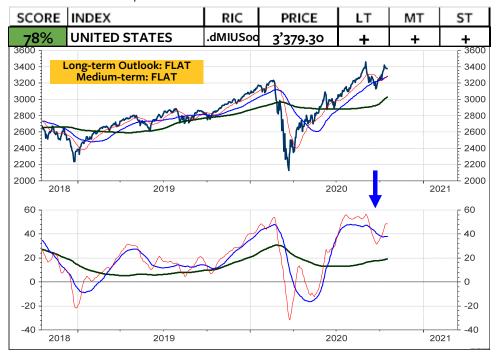

to the MSCI Switzerland. The medium-term outlook is still neutral. A shift from the Swiss stock market to selected foreign markets could be signaled if also the medium-term outlook turns to underweight Switzerland. As shown below, such a signal could be triggered if the next short-term upleg fails to reverse the underperformance from March.

#### MSCI SWITZERLAND relative to the MSCI AC World



#### **MSCI SWITZERLAND in Swiss franc**



#### MSCI SWITZERLAND relative to MSCI World in Swiss franc



# S & P 500 Index

Because the S&P 500 Index did not register a higher high in October compared to September, a downturn from here must correlate to the September decline.

Thus, the key levels to watch are 3400, 3310 and 3170. A break of 3170 would signal 2930.



#### **MSCI USA in US\$**



#### MSCI USA relative to the MSCI AC World



#### **MSCI USA in Swiss franc**



# **MSCI USA in SFR relative to MSCI Switzerland**



#### **MSCI CANADA in Canadian dollar**



## MSCI CANADA relative to the MSCI AC World



#### **MSCI CANADA in Swiss franc**



# **MSCI CANADA in Swiss franc relative to MSCI Switzerland**



### **MSCI U.K.** in British Pound



## MSCI U.K. relative to the MSCI AC World



#### **MSCI U.K.** in Swiss franc



## MSCI U.K. in SFR relative to MSCI Switzerland



#### **MSCI EMU in Euro**



#### MSCI EMU relative to the MSCI AC World



#### **MSCI EMU in Swiss franc**



#### **MSCI EMU in CHF relative to MSCI Switzerland**



# **Deutscher Aktien Index DAX**

The DAX is forming a neutral Triangle, trading at the 34-day, 55-day and 89-day moving ave