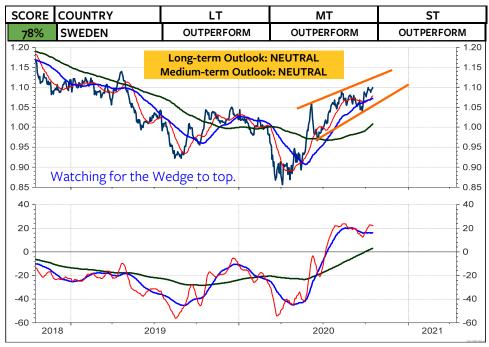

LY in Swiss franc**



## **MSCI ITALY in SFR relative to MSCI Switzerland**



#### **MSCI SPAIN in Euro**



## MSCI SPAIN relative to the MSCI AC World



#### **MSCI SPAIN in Swiss franc**



# **MSCI SPAIN in SFR relative to MSCI Switzerland**



#### **MSCI PORTUGAL in Euro**



### MSCI PORTUGAL relative to the MSCI AC World



#### **MSCI PORTUGAL in Swiss franc**



## **MSCI PORTUGAL in SFR relative to MSCI Switzerland**



#### **MSCI GREECE in Euro**



## MSCI GREECE relative to the MSCI AC World



#### **MSCI GREECE in Swiss franc**



## **MSCI GREECE in SFR relative to MSCI Switzerland**



#### **MSCI SWEDEN in Swedish krona**



#### MSCI SWEDEN relative to the MSCI AC World



#### **MSCI SWEDEN in Swiss franc**



# **MSCI SWEDEN in SFR relative to MSCI Switzerland**



#### **MSCI NORWAY in Euro**



## MSCI NORWAY relative to the MSCI AC World



#### **MSCI NORWAY in Swiss franc**



#### **MSCI NORWAY in SFR relative to MSCI Switzerland**



#### **MSCI HUNGARY in Forint**



## MSCI HUNGARY relative to the MSCI AC World



#### **MSCI HUNGARY in Swiss franc**



### **MSCI HUNGARY in SFR relative to MSCI Switzerland**



#### **MSCI POLAND in Euro**



## MSCI POLAND relative to the MSCI AC World



#### **MSCI POLAND in Swiss franc**



# **MSCI POLAND in SFR relative to MSCI Switzerland**



# Nikkei 225 Index continuous Future

The Nikkei is on its way to complete Wave 5 of a Wedge, which originated in June. It appears that Wave 5 itself is forming a Wedge. A top is likely to be signaled in early November.

If the Nikkei breaks above the medium-