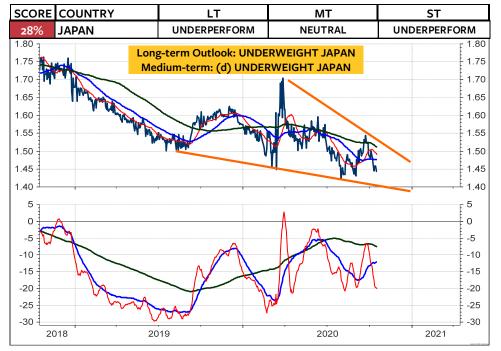

# **GLOBAL MARKETS**

19<sup>th</sup> October 2020 / Issue #40

Gold: The Total Score for Global Gold remains NEUTRAL. But, it has declined from 50% to 39%. This is almost negative. The bearish outlook for Gold is clearly favoured given the negative readings of the mediumterm model of 18%.