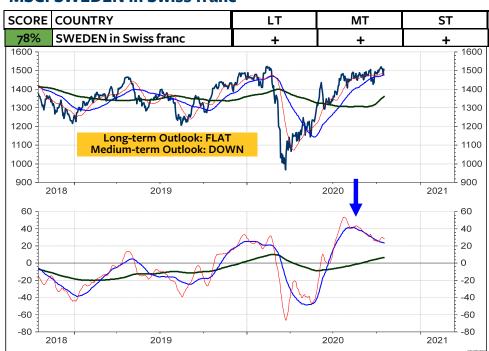

CI ITALY relative to the MSCI AC World



#### **MSCI ITALY in Swiss franc**



## **MSCI ITALY in SFR relative to MSCI Switzerland**



#### **MSCI SPAIN in Euro**



## MSCI SPAIN relative to the MSCI AC World



#### **MSCI SPAIN in Swiss franc**



# **MSCI SPAIN in SFR relative to MSCI Switzerland**



#### **MSCI PORTUGAL in Euro**



### MSCI PORTUGAL relative to the MSCI AC World



#### **MSCI PORTUGAL in Swiss franc**



## **MSCI PORTUGAL in SFR relative to MSCI Switzerland**



#### **MSCI GREECE in Euro**



## MSCI GREECE relative to the MSCI AC World



#### **MSCI GREECE in Swiss franc**



## **MSCI GREECE in SFR relative to MSCI Switzerland**



#### **MSCI SWEDEN in Swedish krona**



#### MSCI SWEDEN relative to the MSCI AC World



#### **MSCI SWEDEN in Swiss franc**



# **MSCI SWEDEN in SFR relative to MSCI Switzerland**



#### **MSCI NORWAY in Euro**



## MSCI NORWAY relative to the MSCI AC World



#### **MSCI NORWAY in Swiss franc**



#### **MSCI NORWAY in SFR relative to MSCI Switzerland**



#### **MSCI HUNGARY in Forint**



## MSCI HUNGARY relative to the MSCI AC World



#### **MSCI HUNGARY in Swiss franc**



### **MSCI HUNGARY in SFR relative to MSCI Switzerland**



#### **MSCI POLAND in Euro**



## MSCI POLAND relative to the MSCI AC World



#### **MSCI POLAND in Swiss franc**



# **MSCI POLAND in SFR relative to MSCI Switzerland**



# Nikkei 225 Index continuous Future

The Nikkei is on its way to complete Wave 5 of a Wedge, which originated in June. It appears that Wave 5 itself is forming a Wedge. A top is likely to be signaled i