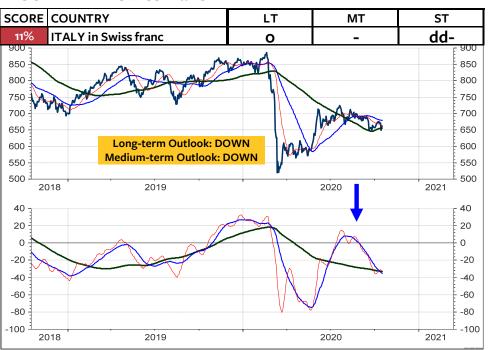

be part of the Wedge, which has been forming from June to September. Alternatively, it is part of a major top formation.



#### **MSCI GERMANY in Euro**



# **MSCI GERMANY relative to the MSCI AC World**



#### **MSCI GERMANY in Swiss franc**



#### **MSCI GERMANY in SFR relative to MSCI Switzerland**



#### **MSCI FRANCE in Euro**



## MSCI FRANCE relative to the MSCI AC World



#### **MSCI FRANCE in Swiss franc**



## **MSCI FRANCE in SFR relative to MSCI Switzerland**



#### **MSCI NETHERLANDS in Euro**



#### MSCI NETHERLANDS relative to the MSCI AC World



#### **MSCI NETHERLANDS in Swiss franc**



# **MSCI NETHERLANDS in SFR relative to MSCI Switzerland**



#### **MSCI ITALY in Euro**



## MSCI ITALY relative to the MSCI AC World



#### **MSCI ITALY in Swiss franc**



## **MSCI ITALY in SFR relative to MSCI Switzerland**



#### **MSCI SPAIN in Euro**



## MSCI SPAIN relative to the MSCI AC World



#### **MSCI SPAIN in Swiss franc**



# **MSCI SPAIN in SFR relative to MSCI Switzerland**



#### **MSCI PORTUGAL in Euro**



### MSCI PORTUGAL relative to the MSCI AC World



#### **MSCI PORTUGAL in Swiss franc**



## **MSCI PORTUGAL in SFR relative to MSCI Switzerland**



#### **MSCI GREECE in Euro**



## MSCI GREECE relative to the MSCI AC World



#### **MSCI GREECE in Swiss franc**



## **MSCI GREECE in SFR relative to MSCI Switzerland**



#### **MSCI SWEDEN in Swedish krona**



#### MSCI SWEDEN relative to the MSCI AC World



#### **MSCI SWEDEN in Swiss franc**



# **MSCI SWEDEN in SFR relative to MSCI Switzerland**



#### **MSCI NORWAY