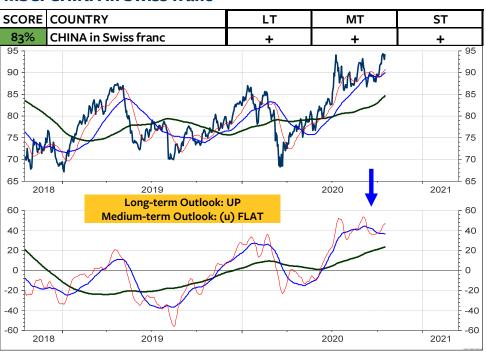

AUSTRALIA in SFR relative to MSCI Switzerland**



# **MSCI HONG KONG in Hong Kong dollar**



## MSCI HONG KONG relative to the MSCI AC World



#### **MSCI HONG KONG in Swiss franc**



### **MSCI HONG KONG in SFR relative to MSCI Switzerland**



# **MSCI SINGAPORE in Singapore dollar**



#### MSCI SINGAPORE relative to the MSCI AC World



#### **MSCI SINGAPORE** in Swiss franc



#### **MSCI SINGAPORE in SFR relative to MSCI Switzerland**



#### **MSCI EMERGING MARKETS in local currencies**



#### MSCI EMERGING MARKETS relative to the MSCI AC World



#### **MSCI EMERGING MARKETS in Swiss franc**



# MSCI EMERGING MARKETS in CHF relative to MSCI Switzerland



# **MSCI CHINA in Chinese yuan**



#### MSCI CHINA relative to the MSCI AC World



#### **MSCI CHINA in Swiss franc**



#### **MSCI CHINA in SFR relative to MSCI Switzerland**



#### **MSCI BRAZIL in Brazil real**



## MSCI BRAZIL relative to the MSCI AC World



#### **MSCI BRAZIL in Swiss franc**



### **MSCI BRAZIL in SFR relative to MSCI Switzerland**



# **MSCI MEXICO in Mexican peso**



### **MSCI MEXICO** relative to the MSCI AC World



#### **MSCI MEXICO in Swiss franc**



## **MSCI MEXICO in SFR relative to MSCI Switzerland**



#### **MSCI RUSSIA in Russian rouble**



## MSCI RUSSIA relative to the MSCI AC World



#### **MSCI RUSSIA in Swiss franc**



### MSCI RUSSIA in SFR relative to MSCI Switzerland



#### **MSCI TURKEY** in Turkish lira



### MSCI TURKEY relative to the MSCI AC World



#### **MSCI TURKEY in Swiss franc**



#### **MSCI TURKEY in SFR relative to MSCI Switzerland*