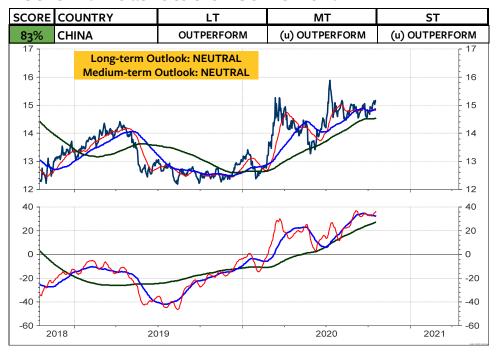

AUSTRALIA in Swiss franc**



# **MSCI AUSTRALIA in SFR relative to MSCI Switzerland**



# **MSCI HONG KONG in Hong Kong dollar**



## MSCI HONG KONG relative to the MSCI AC World



#### **MSCI HONG KONG in Swiss franc**



### **MSCI HONG KONG in SFR relative to MSCI Switzerland**



# **MSCI SINGAPORE in Singapore dollar**



#### MSCI SINGAPORE relative to the MSCI AC World



#### **MSCI SINGAPORE** in Swiss franc



#### **MSCI SINGAPORE in SFR relative to MSCI Switzerland**



#### **MSCI EMERGING MARKETS in local currencies**



#### MSCI EMERGING MARKETS relative to the MSCI AC World



#### **MSCI EMERGING MARKETS in Swiss franc**



# MSCI EMERGING MARKETS in CHF relative to MSCI Switzerland



# **MSCI CHINA in Chinese yuan**



#### MSCI CHINA relative to the MSCI AC World



#### **MSCI CHINA in Swiss franc**



#### **MSCI CHINA in SFR relative to MSCI Switzerland**



#### **MSCI BRAZIL in Brazil real**



## MSCI BRAZIL relative to the MSCI AC World



#### **MSCI BRAZIL in Swiss franc**



### **MSCI BRAZIL in SFR relative to MSCI Switzerland**



# **MSCI MEXICO in Mexican peso**



### **MSCI MEXICO** relative to the MSCI AC World



#### **MSCI MEXICO in Swiss franc**



## **MSCI MEXICO in SFR relative to MSCI Switzerland**



#### **MSCI RUSSIA in Russian rouble**



## MSCI RUSSIA relative to the MSCI AC World



#### **MSCI RUSSIA in Swiss franc**



### MSCI RUSSIA in SFR relative to MSCI Switzerland



#### **MSCI TURKEY** in Turkish lira



### MSCI TURKEY relative to the MSCI AC World



#### **MSCI TURKEY in Swiss franc**



#### **MSCI TURKE