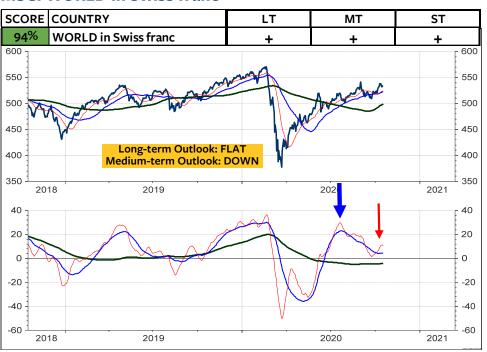

# **GLOBAL MARKETS**

19<sup>th</sup> October 2020 / Issue #40

Gold: The Total Score for Global Gold remains NEUTRAL. But, it has declined from 50% to 39%. This is almost negative. The bearish outlook for Gold is clearly favoured given the negative readings of the mediumterm model of 18%.