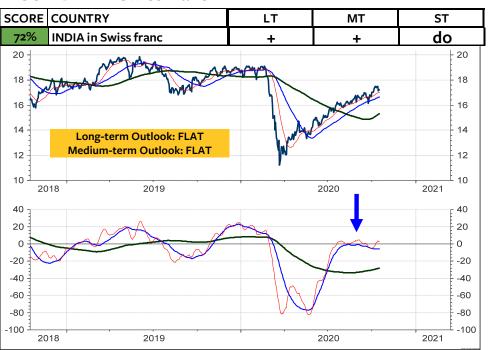

the MSCI AC World



#### **MSCI BRAZIL in Swiss franc**



### **MSCI BRAZIL in SFR relative to MSCI Switzerland**



# **MSCI MEXICO in Mexican peso**



### **MSCI MEXICO** relative to the MSCI AC World



#### **MSCI MEXICO in Swiss franc**



## **MSCI MEXICO in SFR relative to MSCI Switzerland**



#### **MSCI RUSSIA in Russian rouble**



## MSCI RUSSIA relative to the MSCI AC World



#### **MSCI RUSSIA in Swiss franc**



### MSCI RUSSIA in SFR relative to MSCI Switzerland



#### **MSCI TURKEY** in Turkish lira



### MSCI TURKEY relative to the MSCI AC World



#### **MSCI TURKEY in Swiss franc**



#### **MSCI TURKEY in SFR relative to MSCI Switzerland**



# **MSCI INDIA in Indian rupee**



#### MSCI INDIA relative to the MSCI AC World



#### **MSCI INDIA in Swiss franc**



## **MSCI INDIA in SFR relative to MSCI Switzerland**



# **MSCI INDONESIA in Rupiah**



#### MSCI INDONESIA relative to the MSCI AC World



#### **MSCI INDONESIA in Swiss franc**



## **MSCI INDONESIA in SFR relative to MSCI Switzerland**



### **MSCI PHILIPPINES in Peso**



## **MSCI PHILIPPINES relative to the MSCI AC World**



### **MSCI PHILIPPINES in Swiss franc**



### **MSCI PHILIPPINES in SFR relative to MSCI Switzerland**



### **MSCI SOUTH KOREA in Won**



## MSCI SOUTH KOREA relative to the MSCI AC World



#### **MSCI SOUTH KOREA in Swiss franc**



### **MSCI SOUTH KOREA in SFR relative to MSCI Switzerland**



### **MSCI TAIWAN** in Taiwanese dollar



### MSCI TAIWAN relative to the MSCI AC World



# **MSCI TAIWAN** in Swiss franc



### **MSCI TAIWAN in SFR re