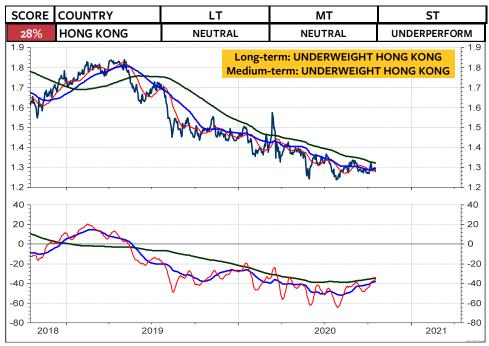

appears that Wave 5 itself is forming a Wedge. A top is likely to be signaled in early November.

If the Nikkei breaks above the medium-term momentum reversal, the upturn in the medium-term momentum indicator is likely





#### **MSCI JAPAN in Yen**



# **MSCI JAPAN relative to the MSCI AC World**



#### **MSCI JAPAN in Swiss franc**



### **MSCI JAPAN in SFR relative to MSCI Switzerland**



#### **MSCI AUSTRALIA in Australian dollar**



#### MSCI AUSTRALIA relative to the MSCI AC World



#### **MSCI AUSTRALIA in Swiss franc**



# **MSCI AUSTRALIA in SFR relative to MSCI Switzerland**



# **MSCI HONG KONG in Hong Kong dollar**



## MSCI HONG KONG relative to the MSCI AC World



#### **MSCI HONG KONG in Swiss franc**



### **MSCI HONG KONG in SFR relative to MSCI Switzerland**



# **MSCI SINGAPORE in Singapore dollar**



#### MSCI SINGAPORE relative to the MSCI AC World



#### **MSCI SINGAPORE** in Swiss franc



#### **MSCI SINGAPORE in SFR relative to MSCI Switzerland**



#### **MSCI EMERGING MARKETS in local currencies**



#### MSCI EMERGING MARKETS relative to the MSCI AC World



#### **MSCI EMERGING MARKETS in Swiss franc**



# MSCI EMERGING MARKETS in CHF relative to MSCI Switzerland



# **MSCI CHINA in Chinese yuan**



#### MSCI CHINA relative to the MSCI AC World



#### **MSCI CHINA in Swiss franc**



#### **MSCI CHINA in SFR relative to MSCI Switzerland**



#### **MSCI BRAZIL in Brazil real**



## MSCI BRAZIL relative to the MSCI AC World



#### **MSCI BRAZIL in Swiss franc**



### **MSCI BRAZIL in SFR relative to MSCI Switzerland**



# *