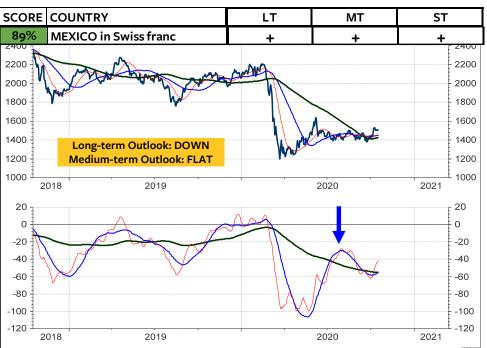

n Swiss franc



#### **MSCI SINGAPORE in SFR relative to MSCI Switzerland**



#### **MSCI EMERGING MARKETS in local currencies**



#### MSCI EMERGING MARKETS relative to the MSCI AC World



#### **MSCI EMERGING MARKETS in Swiss franc**



# MSCI EMERGING MARKETS in CHF relative to MSCI Switzerland



# **MSCI CHINA in Chinese yuan**



#### MSCI CHINA relative to the MSCI AC World



#### **MSCI CHINA in Swiss franc**



#### **MSCI CHINA in SFR relative to MSCI Switzerland**



#### **MSCI BRAZIL in Brazil real**



## MSCI BRAZIL relative to the MSCI AC World



#### **MSCI BRAZIL in Swiss franc**



### **MSCI BRAZIL in SFR relative to MSCI Switzerland**



# **MSCI MEXICO in Mexican peso**



### **MSCI MEXICO** relative to the MSCI AC World



#### **MSCI MEXICO in Swiss franc**



## **MSCI MEXICO in SFR relative to MSCI Switzerland**



#### **MSCI RUSSIA in Russian rouble**



## MSCI RUSSIA relative to the MSCI AC World



#### **MSCI RUSSIA in Swiss franc**



### MSCI RUSSIA in SFR relative to MSCI Switzerland



#### **MSCI TURKEY** in Turkish lira



### MSCI TURKEY relative to the MSCI AC World



#### **MSCI TURKEY in Swiss franc**



#### **MSCI TURKEY in SFR relative to MSCI Switzerland**



# **MSCI INDIA in Indian rupee**



#### MSCI INDIA relative to the MSCI AC World



#### **MSCI INDIA in Swiss franc**



## **MSCI INDIA in SFR relative to MSCI Switzerland**



# **MSCI INDONESIA in Rupiah**



#### MSCI INDONESIA relative to the MSCI AC World



#### **MSCI INDONESIA in Swiss franc**



## **MSCI INDONESIA in SFR relative to MSCI Switzerland**