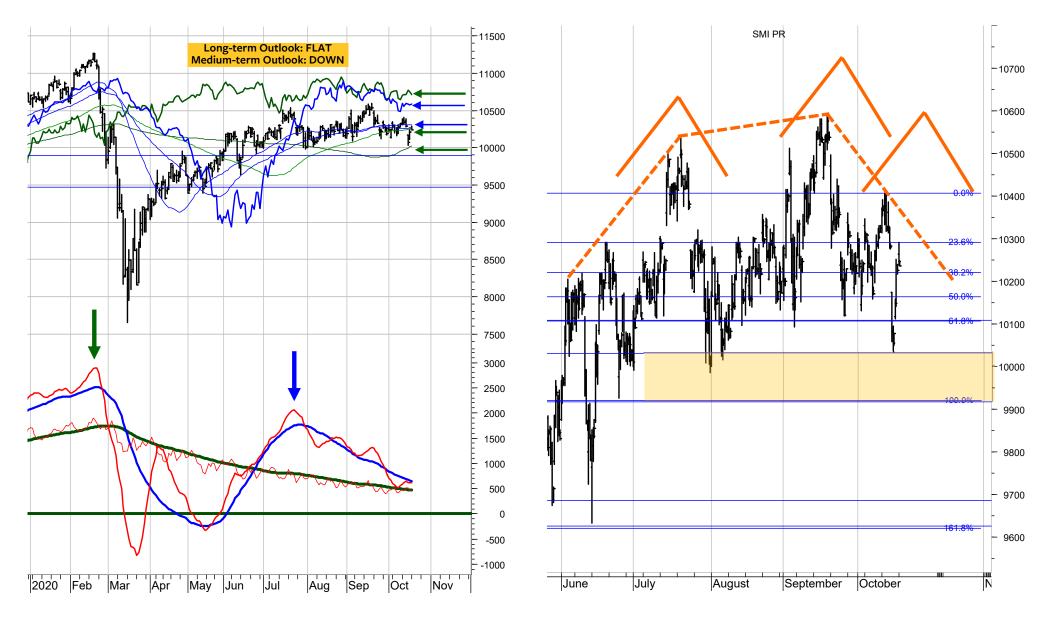

|               | 40                     | 40       |  |  |
|              | 42.50%                       |               | 55.00%                 | 75.00%   |  |  |
|              | 57.50%                       | 45.00% 25.00% |                        |          |  |  |
|              | 100%                         |               | 100%                   | 100%     |  |  |

100%

100%

# **Swiss Market Index SMI**

The present rebound is likely to form the right shoulder of a Head and Shoulder Top.

A break of the support range at 1030 to 9900 would signal that the top was completed and a major decline is in force.

My Trend and Momentum Model would move to long-term NEGATIVE if the 144-day moving average is broken at 10000.

The next lower support range is 9700 to 9500.



My Trend and Momentum Model moved to DOWN. Consequently, my Outlook remains unchanged long-term FLAT and medium-term DOWN.

The MSCI Switzerland relative to the MSCI World (lower left) is testing the key support at 2.0, a break of which could signal a medium-term downgrade to UNDERWEIGHT SWITZERLAND. failed to rise above the 144-day average and is at risk of falling below the low from September. Such a decline would signal a new medium-term underweight Switzerland.

On the lower right, the MSCI Switzerland is shown relative to the MSCI World in Swiss franc. Clearly, a break of the low from September would signal a new medium-term underweight the MSCI Switzerland. But, the short-term momentum indicator (marked red) is bottoming and could signal a rebound next.

The MSCI World and the MSCI