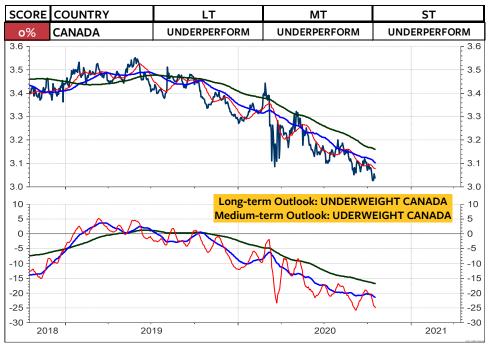

ow, such a signal could be triggered if the next short-term upleg fails to reverse the underperformance from March.

#### MSCI SWITZERLAND relative to the MSCI AC World



#### **MSCI SWITZERLAND in Swiss franc**



#### MSCI SWITZERLAND relative to MSCI World in Swiss franc



# S & P 500 Index

Because the S&P 500 Index did not register a higher high in October compared to September, a downturn from here must correlate to the September decline.

Thus, the key levels to watch are 3400, 3310 and 3170. A break of 3170 would signal 2930.



#### **MSCI USA in US\$**



#### MSCI USA relative to the MSCI AC World



#### **MSCI USA in Swiss franc**



# **MSCI USA in SFR relative to MSCI Switzerland**



#### **MSCI CANADA in Canadian dollar**



## MSCI CANADA relative to the MSCI AC World



#### **MSCI CANADA in Swiss franc**



# **MSCI CANADA in Swiss franc relative to MSCI Switzerland**



### **MSCI U.K.** in British Pound



## MSCI U.K. relative to the MSCI AC World



#### **MSCI U.K.** in Swiss franc



## MSCI U.K. in SFR relative to MSCI Switzerland



#### **MSCI EMU in Euro**



#### MSCI EMU relative to the MSCI AC World



#### **MSCI EMU in Swiss franc**



#### **MSCI EMU in CHF relative to MSCI Switzerland**



# **Deutscher Aktien Index DAX**

The DAX is forming a neutral Triangle, trading at the 34-day, 55-day and 89-day moving averages, all positioned around 12800. The Triangle could still be part of the Wedge, which has been forming from June to September. Alternatively, it is part of a major top formation.



#### **MSCI GERMANY in Euro**



# **MSCI G