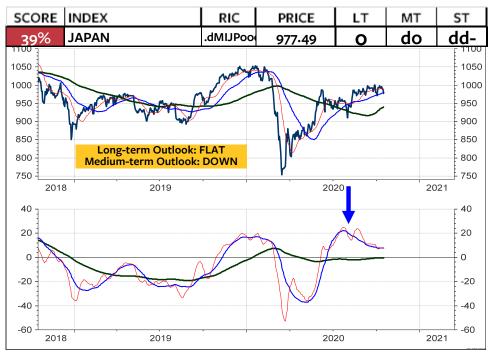

# **GLOBAL MARKETS**

19<sup>th</sup> October 2020 / Issue #40

Gold: The Total Score for Global Gold remains NEUTRAL. But, it has declined from 50% to 39%. This is almost negative. The bearish outlook for Gold is clearly favoured given the negative readings of the mediumterm model of 18%.