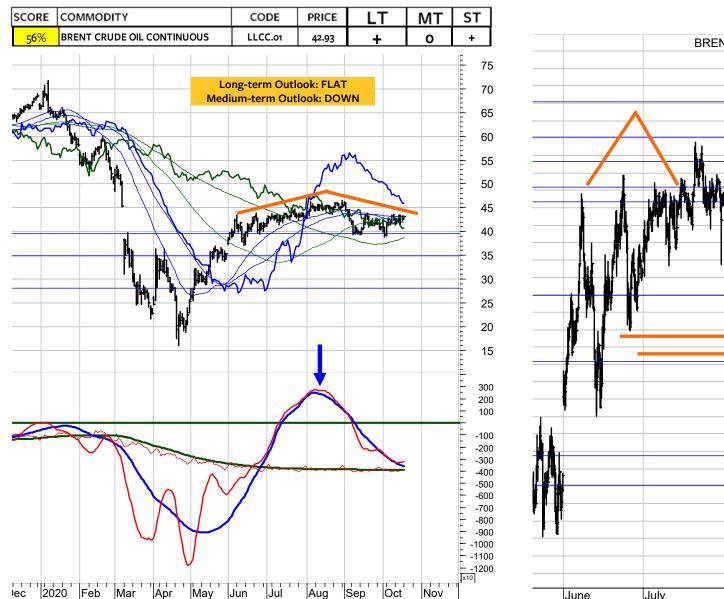

NES in SFR relative to MSCI Switzerland**



### **MSCI SOUTH KOREA in Won**



## MSCI SOUTH KOREA relative to the MSCI AC World



#### **MSCI SOUTH KOREA in Swiss franc**



### **MSCI SOUTH KOREA in SFR relative to MSCI Switzerland**



### **MSCI TAIWAN** in Taiwanese dollar



### MSCI TAIWAN relative to the MSCI AC World



# **MSCI TAIWAN** in Swiss franc



### **MSCI TAIWAN in SFR relative to MSCI Switzerland**



# Brent Crude Oil Continuous Future (LCOc1, November 2020)

The present rebound could form the right shoulder of a Head and Shoulder Top.

Given the pattern of the rebound from early October the resistance levels are slightly lifted to 44.40 and 45. Still, a break below 40.50 and 38.50 would signal a break of the neckline and activate lower supports at 36 to 35 or 28.





# Gold per Ounce in US dollar

Gold has been rebounding off the support at 1848 from 24.9.2020.

My Medium-term Outlook would move to UP if 1950 is broken. Outlook changes would be signaled if Gold breaks 1935 to 1950 or 1840. My Global Gold Model is at the lower end of the neutral range. It is very close to turning negative. Thus, unless Gold turns up immediately and breaks above 1950, the odds will increasingly favour the downside.





# Global-GOLD Model – Gold measured in 37 different currencies

On the scale from 0% (maximum bearish) to 100% (maximum bullish) the Total Score remains NEUTRAL. But, it has declined from 50% to 39%.

The Short-term Model fell from 80% to 59%, which is NEUTRAL.

The Medium-term Model remains NEGATIVE. It fell from 23% to 18%.

The Long-term Model fell