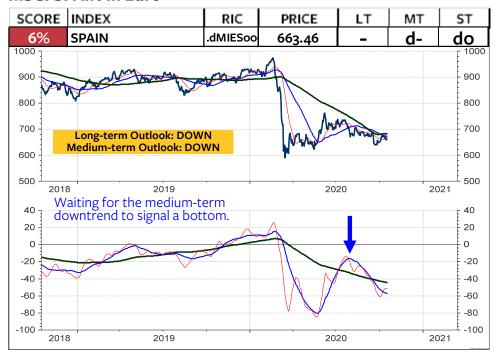

is part of a major top formation.



#### **MSCI GERMANY in Euro**



# **MSCI GERMANY relative to the MSCI AC World**



#### **MSCI GERMANY in Swiss franc**



#### **MSCI GERMANY in SFR relative to MSCI Switzerland**



#### **MSCI FRANCE in Euro**



## MSCI FRANCE relative to the MSCI AC World



#### **MSCI FRANCE in Swiss franc**



## **MSCI FRANCE in SFR relative to MSCI Switzerland**



#### **MSCI NETHERLANDS in Euro**



#### MSCI NETHERLANDS relative to the MSCI AC World



#### **MSCI NETHERLANDS in Swiss franc**



# **MSCI NETHERLANDS in SFR relative to MSCI Switzerland**



#### **MSCI ITALY in Euro**



## MSCI ITALY relative to the MSCI AC World



#### **MSCI ITALY in Swiss franc**



## **MSCI ITALY in SFR relative to MSCI Switzerland**



#### **MSCI SPAIN in Euro**



## MSCI SPAIN relative to the MSCI AC World



#### **MSCI SPAIN in Swiss franc**



# **MSCI SPAIN in SFR relative to MSCI Switzerland**



#### **MSCI PORTUGAL in Euro**



### MSCI PORTUGAL relative to the MSCI AC World



#### **MSCI PORTUGAL in Swiss franc**



## **MSCI PORTUGAL in SFR relative to MSCI Switzerland**



#### **MSCI GREECE in Euro**



## MSCI GREECE relative to the MSCI AC World



#### **MSCI GREECE in Swiss franc**



## **MSCI GREECE in SFR relative to MSCI Switzerland**



#### **MSCI SWEDEN in Swedish krona**



#### MSCI SWEDEN relative to the MSCI AC World



#### **MSCI SWEDEN in Swiss franc**



# **MSCI SWEDEN in SFR relative to MSCI Switzerland**



#### **MSCI NORWAY in Euro**



## MSCI NORWAY relative to the MSCI AC World



#### **MSCI NORWAY in Swiss