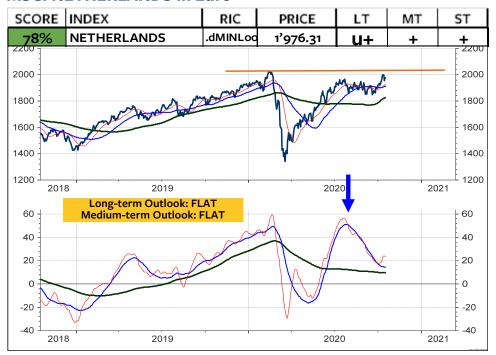

#### **MSCI EMU in Swiss franc**



#### **MSCI EMU in CHF relative to MSCI Switzerland**



# **Deutscher Aktien Index DAX**

The DAX is forming a neutral Triangle, trading at the 34-day, 55-day and 89-day moving averages, all positioned around 12800. The Triangle could still be part of the Wedge, which has been forming from June to September. Alternatively, it is part of a major top formation.



#### **MSCI GERMANY in Euro**



# **MSCI GERMANY relative to the MSCI AC World**



#### **MSCI GERMANY in Swiss franc**



#### **MSCI GERMANY in SFR relative to MSCI Switzerland**



#### **MSCI FRANCE in Euro**



## MSCI FRANCE relative to the MSCI AC World



#### **MSCI FRANCE in Swiss franc**



## **MSCI FRANCE in SFR relative to MSCI Switzerland**



#### **MSCI NETHERLANDS in Euro**



#### MSCI NETHERLANDS relative to the MSCI AC World



#### **MSCI NETHERLANDS in Swiss franc**



# **MSCI NETHERLANDS in SFR relative to MSCI Switzerland**



#### **MSCI ITALY in Euro**



## MSCI ITALY relative to the MSCI AC World



#### **MSCI ITALY in Swiss franc**



## **MSCI ITALY in SFR relative to MSCI Switzerland**



#### **MSCI SPAIN in Euro**



## MSCI SPAIN relative to the MSCI AC World



#### **MSCI SPAIN in Swiss franc**



# **MSCI SPAIN in SFR relative to MSCI Switzerland**



#### **MSCI PORTUGAL in Euro**



### MSCI PORTUGAL relative to the MSCI AC World



#### **MSCI PORTUGAL in Swiss franc**



## **MSCI PORTUGAL in SFR relative to MSCI Switzerland**



#### **MSCI GREECE in Euro**



## MSCI GREECE relative to the MSCI AC World



#### **MSCI GREECE in Swis