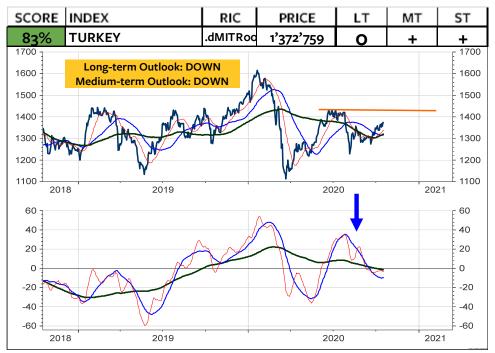

to MSCI Switzerland



# **MSCI CHINA in Chinese yuan**



#### MSCI CHINA relative to the MSCI AC World



#### **MSCI CHINA in Swiss franc**



#### **MSCI CHINA in SFR relative to MSCI Switzerland**



#### **MSCI BRAZIL in Brazil real**



## MSCI BRAZIL relative to the MSCI AC World



#### **MSCI BRAZIL in Swiss franc**



### **MSCI BRAZIL in SFR relative to MSCI Switzerland**



# **MSCI MEXICO in Mexican peso**



### **MSCI MEXICO** relative to the MSCI AC World



#### **MSCI MEXICO in Swiss franc**



## **MSCI MEXICO in SFR relative to MSCI Switzerland**



#### **MSCI RUSSIA in Russian rouble**



## MSCI RUSSIA relative to the MSCI AC World



#### **MSCI RUSSIA in Swiss franc**



### MSCI RUSSIA in SFR relative to MSCI Switzerland



#### **MSCI TURKEY** in Turkish lira



### MSCI TURKEY relative to the MSCI AC World



#### **MSCI TURKEY in Swiss franc**



#### **MSCI TURKEY in SFR relative to MSCI Switzerland**



# **MSCI INDIA in Indian rupee**



#### MSCI INDIA relative to the MSCI AC World



#### **MSCI INDIA in Swiss franc**



## **MSCI INDIA in SFR relative to MSCI Switzerland**



# **MSCI INDONESIA in Rupiah**



#### MSCI INDONESIA relative to the MSCI AC World



#### **MSCI INDONESIA in Swiss franc**



## **MSCI INDONESIA in SFR relative to MSCI Switzerland**



### **MSCI PHILIPPINES in Peso**



## **MSCI PHILIPPINES relative to the MSCI AC World**



### **MSCI PHILIPPINES in Swiss franc**



### **MSCI PHILIPPINES in SFR relative to MSCI Switzerland**



### **MSCI SOUTH KOREA in Won**



## MSCI SOUTH KOREA relative to the MSCI AC W