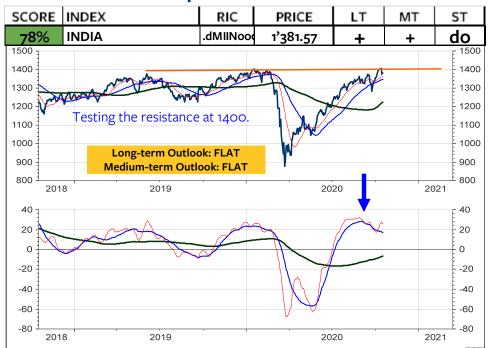

MSCI Switzerland**



#### **MSCI BRAZIL in Brazil real**



## MSCI BRAZIL relative to the MSCI AC World



#### **MSCI BRAZIL in Swiss franc**



### **MSCI BRAZIL in SFR relative to MSCI Switzerland**



# **MSCI MEXICO in Mexican peso**



### **MSCI MEXICO** relative to the MSCI AC World



#### **MSCI MEXICO in Swiss franc**



## **MSCI MEXICO in SFR relative to MSCI Switzerland**



#### **MSCI RUSSIA in Russian rouble**



## MSCI RUSSIA relative to the MSCI AC World



#### **MSCI RUSSIA in Swiss franc**



### MSCI RUSSIA in SFR relative to MSCI Switzerland



#### **MSCI TURKEY** in Turkish lira



### MSCI TURKEY relative to the MSCI AC World



#### **MSCI TURKEY in Swiss franc**



#### **MSCI TURKEY in SFR relative to MSCI Switzerland**



# **MSCI INDIA in Indian rupee**



#### MSCI INDIA relative to the MSCI AC World



#### **MSCI INDIA in Swiss franc**



## **MSCI INDIA in SFR relative to MSCI Switzerland**



# **MSCI INDONESIA in Rupiah**



#### MSCI INDONESIA relative to the MSCI AC World



#### **MSCI INDONESIA in Swiss franc**



## **MSCI INDONESIA in SFR relative to MSCI Switzerland**



### **MSCI PHILIPPINES in Peso**



## **MSCI PHILIPPINES relative to the MSCI AC World**



### **MSCI PHILIPPINES in Swiss franc**



### **MSCI PHILIPPINES in SFR relative to MSCI Switzerland**



### **MSCI SOUTH KOREA in Won**



## MSCI SOUTH KOREA relative to the MSCI AC World



#### **MSCI SOUTH KOREA in Swiss franc**



### **MSCI SOUTH KOREA in SFR relative to MSCI Switzerland**



### **MSCI TAIWAN** in Taiwanese dollar



### MSCI TAIWAN relative