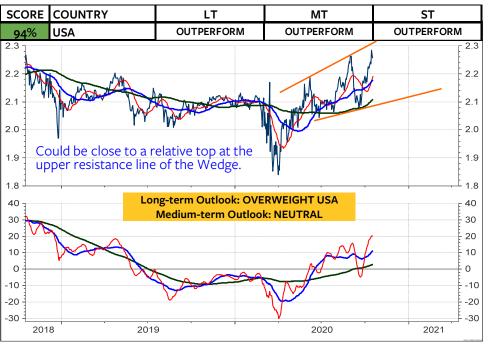

be signaled if also the medium-term outlook turns to underweight Switzerland. As shown below, such a signal could be triggered if the next short-term upleg fails to reverse the underperformance from March.

#### MSCI SWITZERLAND relative to the MSCI AC World



#### **MSCI SWITZERLAND in Swiss franc**



#### MSCI SWITZERLAND relative to MSCI World in Swiss franc



# S & P 500 Index

Because the S&P 500 Index did not register a higher high in October compared to September, a downturn from here must correlate to the September decline.

Thus, the key levels to watch are 3400, 3310 and 3170. A break of 3170 would signal 2930.



#### **MSCI USA in US\$**



#### MSCI USA relative to the MSCI AC World



#### **MSCI USA in Swiss franc**



# **MSCI USA in SFR relative to MSCI Switzerland**



#### **MSCI CANADA in Canadian dollar**



## MSCI CANADA relative to the MSCI AC World



#### **MSCI CANADA in Swiss franc**



# **MSCI CANADA in Swiss franc relative to MSCI Switzerland**



### **MSCI U.K.** in British Pound



## MSCI U.K. relative to the MSCI AC World



#### **MSCI U.K.** in Swiss franc



## MSCI U.K. in SFR relative to MSCI Switzerland



#### **MSCI EMU in Euro**



#### MSCI EMU relative to the MSCI AC World



#### **MSCI EMU in Swiss franc**



#### **MSCI EMU in CHF relative to MSCI Switzerland**



# **Deutscher Aktien Index DAX**

The DAX is forming a neutral Triangle, trading at the 34-day, 55-day and 89-day moving averages, all positioned around 12800. The Triangle could still be part of the Wedge, which has been forming from June to September. Alterna