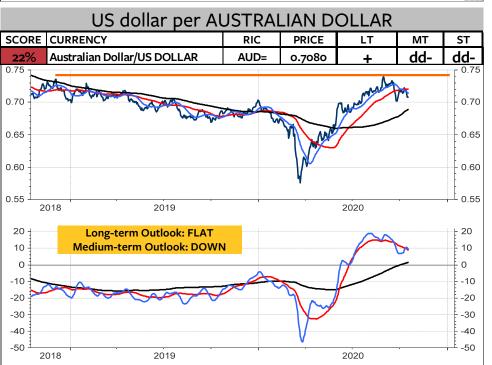

20%    | 37%     | 20%      |  |  |  |
|                      | 80%    | 63%     | 80%      |  |  |  |
|                      | 100%   | 100%    | 100%     |  |  |  |

# Swiss franc per US DOLLAR

| SCORE | CURRENCY              | RIC  | PRICE  | LT | MT | ST |
|-------|-----------------------|------|--------|----|----|----|
| 33%   | US DOLLAR/Swiss Franc | CHF= | 0.9146 | -  | u+ | -  |

The US dollar is testing the Fibonacci support at 0.9080. Slightly below this level at 0.9060 is the position of the medium-term momentum reversal. In addition, there is a Fibonacci support at 0.9030. Clearly, a break of 0.9080 to 0.9030 would signal that the major downtrend is resuming. The US dollar would have to rise above 0.9230 to 0.9270 and then above 0.9390 to turn up big.





























# Swiss franc per EURO

| SCORE | CURRENCY        | RIC     | PRICE  | LT | MT | ST |
|-------|-----------------|---------|--------|----|----|----|
| 22%   | Euro/SwissFranc | EURCHF= | 1.0716 | +  | -  | •  |

The Euro fell to the major support, which I had located at 1.0680. A break of this support would signal a bearish crossing of the medium-term momentum reversal at 1.0730. Moreover, a break of 1.0680 would signal a break of the 144-day moving average. Clearly, the Euro would turn medium-term DOWN and long-term FLAT if 1.0680 is broken. The Long-term Outlook would turn DOWN if 1.0550 is broken.





# Bitcoin / US dollar

The Bitcoin is consolidating around the lower level of the resistance range between 11500 and 11900. The consolidation appears corrective, which means that a r