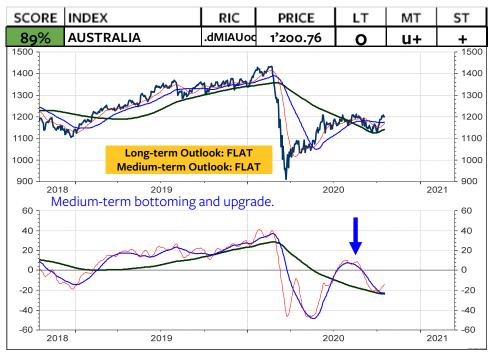

*MSCI HUNGARY in SFR relative to MSCI Switzerland**



#### **MSCI POLAND in Euro**



## MSCI POLAND relative to the MSCI AC World



#### **MSCI POLAND in Swiss franc**



# **MSCI POLAND in SFR relative to MSCI Switzerland**



# Nikkei 225 Index continuous Future

The Nikkei is on its way to complete Wave 5 of a Wedge, which originated in June. It appears that Wave 5 itself is forming a Wedge. A top is likely to be signaled in early November.

If the Nikkei breaks above the medium-term momentum reversal, the upturn in the medium-term momentum indicator is likely





#### **MSCI JAPAN in Yen**



# **MSCI JAPAN relative to the MSCI AC World**



#### **MSCI JAPAN in Swiss franc**



### **MSCI JAPAN in SFR relative to MSCI Switzerland**



#### **MSCI AUSTRALIA in Australian dollar**



#### MSCI AUSTRALIA relative to the MSCI AC World



#### **MSCI AUSTRALIA in Swiss franc**



# **MSCI AUSTRALIA in SFR relative to MSCI Switzerland**



# **MSCI HONG KONG in Hong Kong dollar**



## MSCI HONG KONG relative to the MSCI AC World



#### **MSCI HONG KONG in Swiss franc**



### **MSCI HONG KONG in SFR relative to MSCI Switzerland**



# **MSCI SINGAPORE in Singapore dollar**



#### MSCI SINGAPORE relative to the MSCI AC World



#### **MSCI SINGAPORE** in Swiss franc



#### **MSCI SINGAPORE in SFR relative to MSCI Switzerland**



#### **MSCI EMERGING MARKETS in local currencies**



#### MSCI EMERGING MARKETS relative to the MSCI AC World



#### **MSCI EMERGING MARKETS in Swiss franc**



# MSCI EMERGING MARKETS in CHF relative to MSCI Switzerland



# **MSCI CHINA i