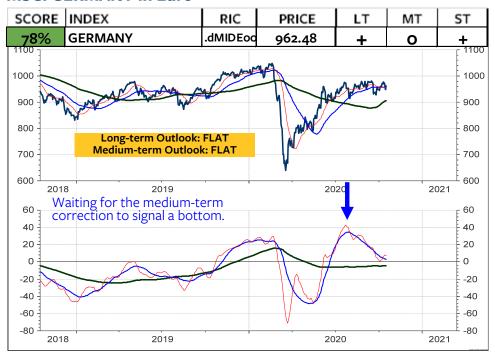

# **GLOBAL MARKETS**

19<sup>th</sup> October 2020 / Issue #40

Gold: The Total Score for Global Gold remains NEUTRAL. But, it has declined from 50% to 39%. This is almost negative. The bearish outlook for Gold is clearly favoured given the negative readings of the mediumterm model of 18%.

US dollar: The Total Score for Global US dollar has turned up again from negative to NEUTRAL. It rose from 33% to 50%. The Medium-term Model rose from 49% to 68% and turned POSITIVE.

Therefore, my model readings need one more week to make it clear if indeed the US dollar is turning up and Gold resumes the downtrend. It still remains to be seen if Inflation (Gold up, Dollar down) or Deflation (Gold down, Dollar up) wins the present tactical battle. Stocks are likely to suffer in both cases.