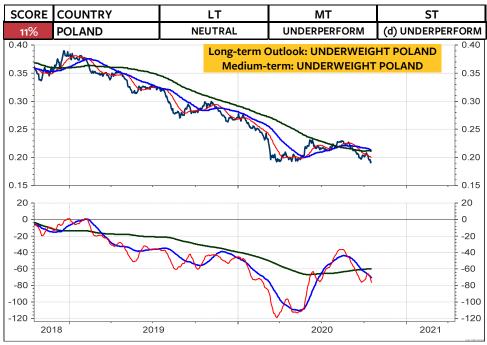

Swiss franc**



## **MSCI GREECE in SFR relative to MSCI Switzerland**



#### **MSCI SWEDEN in Swedish krona**



#### MSCI SWEDEN relative to the MSCI AC World



#### **MSCI SWEDEN in Swiss franc**



# **MSCI SWEDEN in SFR relative to MSCI Switzerland**



#### **MSCI NORWAY in Euro**



## MSCI NORWAY relative to the MSCI AC World



#### **MSCI NORWAY in Swiss franc**



#### **MSCI NORWAY in SFR relative to MSCI Switzerland**



#### **MSCI HUNGARY in Forint**



## MSCI HUNGARY relative to the MSCI AC World



#### **MSCI HUNGARY in Swiss franc**



### **MSCI HUNGARY in SFR relative to MSCI Switzerland**



#### **MSCI POLAND in Euro**



## MSCI POLAND relative to the MSCI AC World



#### **MSCI POLAND in Swiss franc**



# **MSCI POLAND in SFR relative to MSCI Switzerland**



# Nikkei 225 Index continuous Future

The Nikkei is on its way to complete Wave 5 of a Wedge, which originated in June. It appears that Wave 5 itself is forming a Wedge. A top is likely to be signaled in early November.

If the Nikkei breaks above the medium-term momentum reversal, the upturn in the medium-term momentum indicator is likely





#### **MSCI JAPAN in Yen**



# **MSCI JAPAN relative to the MSCI AC World**



#### **MSCI JAPAN in Swiss franc**



### **MSCI JAPAN in SFR relative to MSCI Switzerland**



#### **MSCI AUSTRALIA in Australian dollar**



#### MSCI AUSTRALIA relative to the MSCI AC World



#### **MSCI AUSTRALIA in Swiss franc**



# **MSCI AUSTRALIA in SFR relative to MSCI Switzerland**



# **MSCI HONG KONG in Hong Kong dollar**



## MSCI HONG KONG relative t