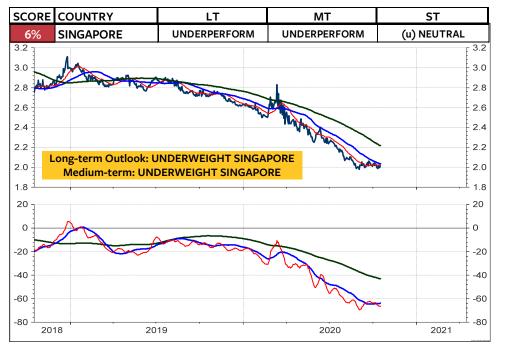

If the Nikkei breaks above the medium-term momentum reversal, the upturn in the medium-term momentum indicator is likely





#### **MSCI JAPAN in Yen**



# **MSCI JAPAN relative to the MSCI AC World**



#### **MSCI JAPAN in Swiss franc**



### **MSCI JAPAN in SFR relative to MSCI Switzerland**



#### **MSCI AUSTRALIA in Australian dollar**



#### MSCI AUSTRALIA relative to the MSCI AC World



#### **MSCI AUSTRALIA in Swiss franc**



# **MSCI AUSTRALIA in SFR relative to MSCI Switzerland**



# **MSCI HONG KONG in Hong Kong dollar**



## MSCI HONG KONG relative to the MSCI AC World



#### **MSCI HONG KONG in Swiss franc**



### **MSCI HONG KONG in SFR relative to MSCI Switzerland**



# **MSCI SINGAPORE in Singapore dollar**



#### MSCI SINGAPORE relative to the MSCI AC World



#### **MSCI SINGAPORE** in Swiss franc



#### **MSCI SINGAPORE in SFR relative to MSCI Switzerland**



#### **MSCI EMERGING MARKETS in local currencies**



#### MSCI EMERGING MARKETS relative to the MSCI AC World



#### **MSCI EMERGING MARKETS in Swiss franc**



# MSCI EMERGING MARKETS in CHF relative to MSCI Switzerland



# **MSCI CHINA in Chinese yuan**



#### MSCI CHINA relative to the MSCI AC World



#### **MSCI CHINA in Swiss franc**



#### **MSCI CHINA in SFR relative to MSCI Switzerland**



#### **MSCI BRAZIL in Brazil real**



## MSCI BRAZIL relative to the MSCI AC World



#### **MSCI BRAZIL in Swiss franc**



### **MSCI BRAZIL in SFR relative to MSCI Switzerland**



# **MSCI MEXICO in Mexican peso**



### **MSCI MEXICO** relative to the MSCI AC World



#### **MSC