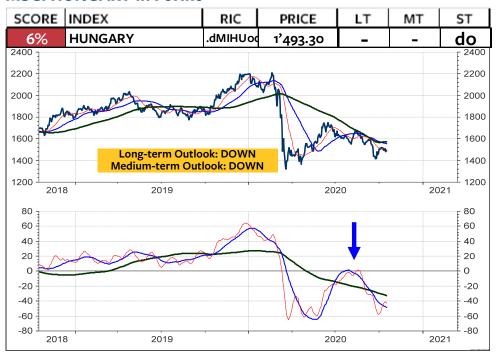

SFR relative to MSCI Switzerland**



#### **MSCI PORTUGAL in Euro**



### MSCI PORTUGAL relative to the MSCI AC World



#### **MSCI PORTUGAL in Swiss franc**



## **MSCI PORTUGAL in SFR relative to MSCI Switzerland**



#### **MSCI GREECE in Euro**



## MSCI GREECE relative to the MSCI AC World



#### **MSCI GREECE in Swiss franc**



## **MSCI GREECE in SFR relative to MSCI Switzerland**



#### **MSCI SWEDEN in Swedish krona**



#### MSCI SWEDEN relative to the MSCI AC World



#### **MSCI SWEDEN in Swiss franc**



# **MSCI SWEDEN in SFR relative to MSCI Switzerland**



#### **MSCI NORWAY in Euro**



## MSCI NORWAY relative to the MSCI AC World



#### **MSCI NORWAY in Swiss franc**



#### **MSCI NORWAY in SFR relative to MSCI Switzerland**



#### **MSCI HUNGARY in Forint**



## MSCI HUNGARY relative to the MSCI AC World



#### **MSCI HUNGARY in Swiss franc**



### **MSCI HUNGARY in SFR relative to MSCI Switzerland**



#### **MSCI POLAND in Euro**



## MSCI POLAND relative to the MSCI AC World



#### **MSCI POLAND in Swiss franc**



# **MSCI POLAND in SFR relative to MSCI Switzerland**



# Nikkei 225 Index continuous Future

The Nikkei is on its way to complete Wave 5 of a Wedge, which originated in June. It appears that Wave 5 itself is forming a Wedge. A top is likely to be signaled in early November.

If the Nikkei breaks above the medium-term momentum reversal, the upturn in the medium-term momentum indicator is likely





#### **MSCI JAPAN in Yen**



# **MSCI JAPAN relative to the MSCI AC World**



#### **MSCI JAPAN in Swiss franc**



### **MS