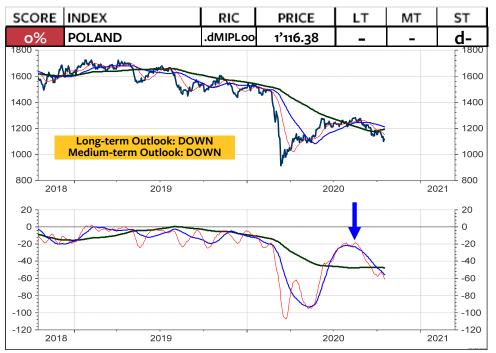

L in SFR relative to MSCI Switzerland**



#### **MSCI GREECE in Euro**



## MSCI GREECE relative to the MSCI AC World



#### **MSCI GREECE in Swiss franc**



## **MSCI GREECE in SFR relative to MSCI Switzerland**



#### **MSCI SWEDEN in Swedish krona**



#### MSCI SWEDEN relative to the MSCI AC World



#### **MSCI SWEDEN in Swiss franc**



# **MSCI SWEDEN in SFR relative to MSCI Switzerland**



#### **MSCI NORWAY in Euro**



## MSCI NORWAY relative to the MSCI AC World



#### **MSCI NORWAY in Swiss franc**



#### **MSCI NORWAY in SFR relative to MSCI Switzerland**



#### **MSCI HUNGARY in Forint**



## MSCI HUNGARY relative to the MSCI AC World



#### **MSCI HUNGARY in Swiss franc**



### **MSCI HUNGARY in SFR relative to MSCI Switzerland**



#### **MSCI POLAND in Euro**



## MSCI POLAND relative to the MSCI AC World



#### **MSCI POLAND in Swiss franc**



# **MSCI POLAND in SFR relative to MSCI Switzerland**



# Nikkei 225 Index continuous Future

The Nikkei is on its way to complete Wave 5 of a Wedge, which originated in June. It appears that Wave 5 itself is forming a Wedge. A top is likely to be signaled in early November.

If the Nikkei breaks above the medium-term momentum reversal, the upturn in the medium-term momentum indicator is likely





#### **MSCI JAPAN in Yen**



# **MSCI JAPAN relative to the MSCI AC World**



#### **MSCI JAPAN in Swiss franc**



### **MSCI JAPAN in SFR relative to MSCI Switzerland**



#### **MSCI AUSTRALIA in Australian dollar**



#### MSCI AUSTRALIA relative to the MSCI AC World



#### **MSCI AUSTRALIA in Swiss