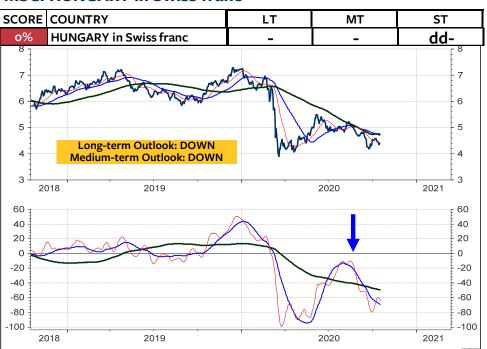

relative to the MSCI AC World



#### **MSCI PORTUGAL in Swiss franc**



## **MSCI PORTUGAL in SFR relative to MSCI Switzerland**



#### **MSCI GREECE in Euro**



## MSCI GREECE relative to the MSCI AC World



#### **MSCI GREECE in Swiss franc**



## **MSCI GREECE in SFR relative to MSCI Switzerland**



#### **MSCI SWEDEN in Swedish krona**



#### MSCI SWEDEN relative to the MSCI AC World



#### **MSCI SWEDEN in Swiss franc**



# **MSCI SWEDEN in SFR relative to MSCI Switzerland**



#### **MSCI NORWAY in Euro**



## MSCI NORWAY relative to the MSCI AC World



#### **MSCI NORWAY in Swiss franc**



#### **MSCI NORWAY in SFR relative to MSCI Switzerland**



#### **MSCI HUNGARY in Forint**



## MSCI HUNGARY relative to the MSCI AC World



#### **MSCI HUNGARY in Swiss franc**



### **MSCI HUNGARY in SFR relative to MSCI Switzerland**



#### **MSCI POLAND in Euro**



## MSCI POLAND relative to the MSCI AC World



#### **MSCI POLAND in Swiss franc**



# **MSCI POLAND in SFR relative to MSCI Switzerland**



# Nikkei 225 Index continuous Future

The Nikkei is on its way to complete Wave 5 of a Wedge, which originated in June. It appears that Wave 5 itself is forming a Wedge. A top is likely to be signaled in early November.

If the Nikkei breaks above the medium-term momentum reversal, the upturn in the medium-term momentum indicator is likely





#### **MSCI JAPAN in Yen**



# **MSCI JAPAN relative to the MSCI AC World**



#### **MSCI JAPAN in Swiss franc**



### **MSCI JAPAN in SFR relative to MSCI Switzerland**



#### **MSCI AUSTRALIA in Australian dol