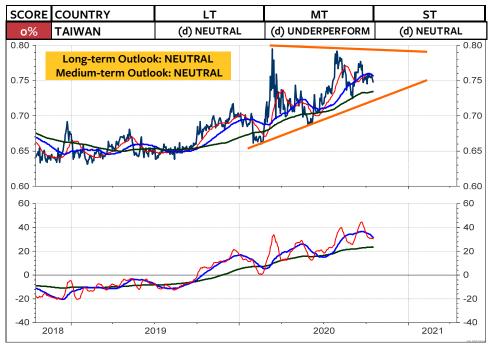

tive to the MSCI AC World



#### **MSCI INDIA in Swiss franc**



## **MSCI INDIA in SFR relative to MSCI Switzerland**



# **MSCI INDONESIA in Rupiah**



#### MSCI INDONESIA relative to the MSCI AC World



#### **MSCI INDONESIA in Swiss franc**



## **MSCI INDONESIA in SFR relative to MSCI Switzerland**



### **MSCI PHILIPPINES in Peso**



## **MSCI PHILIPPINES relative to the MSCI AC World**



### **MSCI PHILIPPINES in Swiss franc**



### **MSCI PHILIPPINES in SFR relative to MSCI Switzerland**



### **MSCI SOUTH KOREA in Won**



## MSCI SOUTH KOREA relative to the MSCI AC World



#### **MSCI SOUTH KOREA in Swiss franc**



### **MSCI SOUTH KOREA in SFR relative to MSCI Switzerland**



### **MSCI TAIWAN** in Taiwanese dollar



### MSCI TAIWAN relative to the MSCI AC World



# **MSCI TAIWAN** in Swiss franc



### **MSCI TAIWAN in SFR relative to MSCI Switzerland**



# Brent Crude Oil Continuous Future (LCOc1, November 2020)

The present rebound could form the right shoulder of a Head and Shoulder Top.

Given the pattern of the rebound from early October the resistance levels are slightly lifted to 44.40 and 45. Still, a break below 40.50 and 38.50 would signal a break of the neckline and activate lower supports at 36 to 35 or 28.





# Gold per Ounce in US dollar

Gold has been rebounding off the support at 1848 from 24.9.2020.

My Medium-term Outlook would move to UP if 1950 is broken. Outlook changes would be signaled if Gold breaks 1935 to 1950 or 1840. My Global Gold Model is at the lower end of the neutral range. It is very close to turning negative.