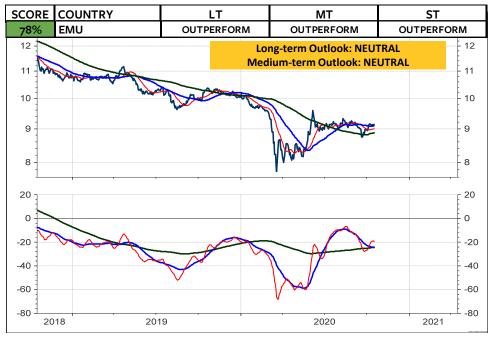

# **GLOBAL MARKETS**

19<sup>th</sup> October 2020 / Issue #40

Gold: The Total Score for Global Gold remains NEUTRAL. But, it has declined from 50% to 39%. This is almost negative. The bearish outlook for Gold is clearly favoured given the negative readings of the mediumterm model of 18%.

US dollar: The Total Score for Global US dollar has turned up again from negative to NEUTRAL. It rose from 33% to 50%. The Medium-term Model rose from 49% to 68% and turned POSITIVE.

Therefore, my model readings need one more week to make it clear if indeed the US dollar is turning up and Gold resumes the downtrend. It still remains to be seen if Inflation (Gold up, Dollar down) or Deflation (Gold down, Dollar up) wins the present tactical battle. Stocks are likely to suffer in both cases.