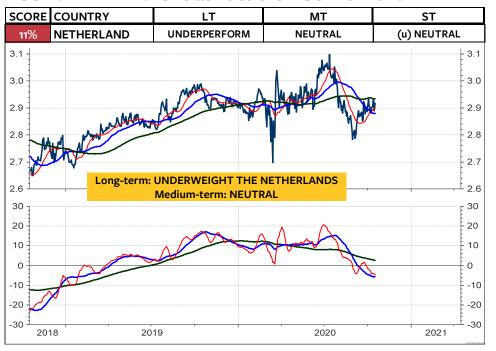

CHF relative to MSCI Switzerland**



# **Deutscher Aktien Index DAX**

The DAX is forming a neutral Triangle, trading at the 34-day, 55-day and 89-day moving averages, all positioned around 12800. The Triangle could still be part of the Wedge, which has been forming from June to September. Alternatively, it is part of a major top formation.



#### **MSCI GERMANY in Euro**



# **MSCI GERMANY relative to the MSCI AC World**



#### **MSCI GERMANY in Swiss franc**



#### **MSCI GERMANY in SFR relative to MSCI Switzerland**



#### **MSCI FRANCE in Euro**



## MSCI FRANCE relative to the MSCI AC World



#### **MSCI FRANCE in Swiss franc**



## **MSCI FRANCE in SFR relative to MSCI Switzerland**



#### **MSCI NETHERLANDS in Euro**



#### MSCI NETHERLANDS relative to the MSCI AC World



#### **MSCI NETHERLANDS in Swiss franc**



# **MSCI NETHERLANDS in SFR relative to MSCI Switzerland**



#### **MSCI ITALY in Euro**



## MSCI ITALY relative to the MSCI AC World



#### **MSCI ITALY in Swiss franc**



## **MSCI ITALY in SFR relative to MSCI Switzerland**



#### **MSCI SPAIN in Euro**



## MSCI SPAIN relative to the MSCI AC World



#### **MSCI SPAIN in Swiss franc**



# **MSCI SPAIN in SFR relative to MSCI Switzerland**



#### **MSCI PORTUGAL in Euro**



### MSCI PORTUGAL relative to the MSCI AC World



#### **MSCI PORTUGAL in Swiss franc**



## **MSCI PORTUGAL in SFR relative to MSCI Switzerland**



#### **MSCI GREECE in Euro**



## MSCI GREECE relative to the MSCI AC World



#### **MSCI GREECE in Swiss franc**



## **MSCI GREECE in SFR relative to MSCI S