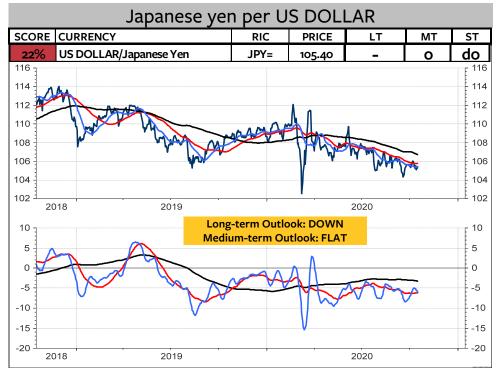

US dollar: The Total Score for Global US dollar has turned up again from negative to NEUTRAL. It rose from 33% to 50%. The Medium-term Model rose from 49% to 68% and turned POSITIVE.

Therefore, my model readings need one more week to make it clear if indeed the US dollar is turning up and Gold resumes the downtrend. It still remains to be seen if Inflation (Gold up, Dollar down) or Deflation (Gold down, Dollar up) wins the present tactical battle. Stocks are likely to suffer in both cases.