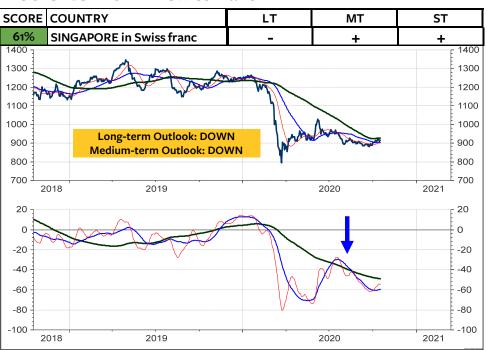

m momentum reversal, the upturn in the medium-term momentum indicator is likely





#### **MSCI JAPAN in Yen**



# **MSCI JAPAN relative to the MSCI AC World**



#### **MSCI JAPAN in Swiss franc**



### **MSCI JAPAN in SFR relative to MSCI Switzerland**



#### **MSCI AUSTRALIA in Australian dollar**



#### MSCI AUSTRALIA relative to the MSCI AC World



#### **MSCI AUSTRALIA in Swiss franc**



# **MSCI AUSTRALIA in SFR relative to MSCI Switzerland**



# **MSCI HONG KONG in Hong Kong dollar**



## MSCI HONG KONG relative to the MSCI AC World



#### **MSCI HONG KONG in Swiss franc**



### **MSCI HONG KONG in SFR relative to MSCI Switzerland**



# **MSCI SINGAPORE in Singapore dollar**



#### MSCI SINGAPORE relative to the MSCI AC World



#### **MSCI SINGAPORE** in Swiss franc



#### **MSCI SINGAPORE in SFR relative to MSCI Switzerland**



#### **MSCI EMERGING MARKETS in local currencies**



#### MSCI EMERGING MARKETS relative to the MSCI AC World



#### **MSCI EMERGING MARKETS in Swiss franc**



# MSCI EMERGING MARKETS in CHF relative to MSCI Switzerland



# **MSCI CHINA in Chinese yuan**



#### MSCI CHINA relative to the MSCI AC World



#### **MSCI CHINA in Swiss franc**



#### **MSCI CHINA in SFR relative to MSCI Switzerland**



#### **MSCI BRAZIL in Brazil real**



## MSCI BRAZIL relative to the MSCI AC World



#### **MSCI BRAZIL in Swiss franc**



### **MSCI BRAZIL in SFR relative to MSCI Switzerland**



# **MSCI MEXICO in Mexican peso**



### **MSCI MEXICO** relative to the MSCI AC World



#### **MSCI MEXICO in Swiss franc**



## **MSCI MEX