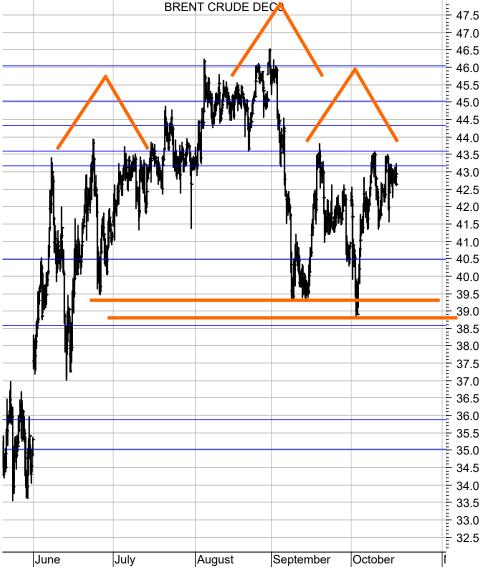

S in SFR relative to MSCI Switzerland**



### **MSCI SOUTH KOREA in Won**



## MSCI SOUTH KOREA relative to the MSCI AC World



#### **MSCI SOUTH KOREA in Swiss franc**



### **MSCI SOUTH KOREA in SFR relative to MSCI Switzerland**



### **MSCI TAIWAN** in Taiwanese dollar



### MSCI TAIWAN relative to the MSCI AC World



# **MSCI TAIWAN** in Swiss franc



### **MSCI TAIWAN in SFR relative to MSCI Switzerland**



# Brent Crude Oil Continuous Future (LCOc1, November 2020)

The present rebound could form the right shoulder of a Head and Shoulder Top.

Given the pattern of the rebound from early October the resistance levels are slightly lifted to 44.40 and 45. Still, a break below 40.50 and 38.50 would signal a break of the neckline and activate lower supports at 36 to 35 or 28.





# Gold per Ounce in US dollar

Gold has been rebounding off the support at 1848 from 24.9.2020.

My Medium-term Outlook would move to UP if 1950 is broken. Outlook changes would be signaled if Gold breaks 1935 to 1950 or 1840. My Global Gold Model is at the lower end of the neutral range. It is very close to turning negative. Thus, unless Gold turns up immediately and breaks above 1950, the odds will increasingly favour the downside.





# Global-GOLD Model – Gold measured in 37 different currencies

On the scale from 0% (maximum bearish) to 100% (maximum bullish) the Total Score remains NEUTRAL. But, it has declined from 50% to 39%.

The Short-term Model fell from 80% to 59%, which is NEUTRAL.

The Medium-term Model remains NEGATIVE. It fell from 23% to 18%.

The Long-term Model fell f