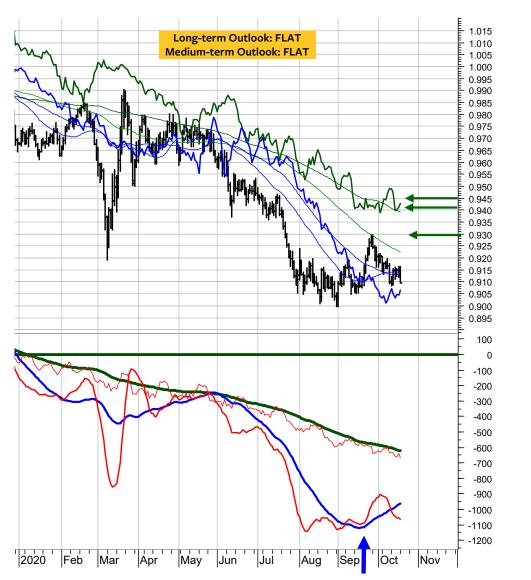

US dollar: The Total Score for Global US dollar has turned up again from negative to NEUTRAL. It rose from 33% to 50%. The Medium-term Model rose from 49% to 68% and turned POSITIVE.

Therefore, my model readings need one more week to make it clear if indeed the US dollar is turning up and Gold resumes the downtrend. It still remains to be seen if Inflation (Gold up, Dollar down) or Deflation (Gold down, Dollar up) wins the present tactical battle. Stocks are likely to suffer in both cases.