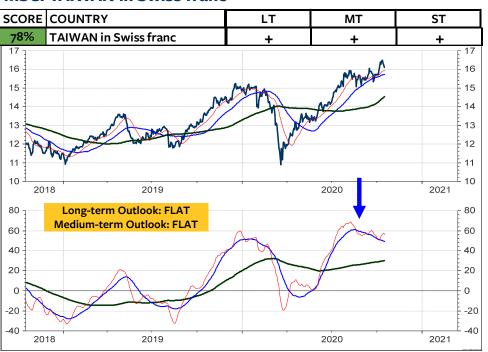

MSCI INDIA in Swiss franc**



## **MSCI INDIA in SFR relative to MSCI Switzerland**



# **MSCI INDONESIA in Rupiah**



#### MSCI INDONESIA relative to the MSCI AC World



#### **MSCI INDONESIA in Swiss franc**



## **MSCI INDONESIA in SFR relative to MSCI Switzerland**



### **MSCI PHILIPPINES in Peso**



## **MSCI PHILIPPINES relative to the MSCI AC World**



### **MSCI PHILIPPINES in Swiss franc**



### **MSCI PHILIPPINES in SFR relative to MSCI Switzerland**



### **MSCI SOUTH KOREA in Won**



## MSCI SOUTH KOREA relative to the MSCI AC World



#### **MSCI SOUTH KOREA in Swiss franc**



### **MSCI SOUTH KOREA in SFR relative to MSCI Switzerland**



### **MSCI TAIWAN** in Taiwanese dollar



### MSCI TAIWAN relative to the MSCI AC World



# **MSCI TAIWAN** in Swiss franc



### **MSCI TAIWAN in SFR relative to MSCI Switzerland**



# Brent Crude Oil Continuous Future (LCOc1, November 2020)

The present rebound could form the right shoulder of a Head and Shoulder Top.

Given the pattern of the rebound from early October the resistance levels are slightly lifted to 44.40 and 45. Still, a break below 40.50 and 38.50 would signal a break of the neckline and activate lower supports at 36 to 35 or 28.





# Gold per Ounce in US dollar

Gold has been rebounding off the support at 1848 from 24.9.2020.

My Medium-term Outlook would move to UP if 1950 is broken. Outlook changes would be signaled if Gold breaks 1935 to 1950 or 1840. My Global Gold Model is at the lower end of the neutral range. It is very close to turning negative. Thus, unless Gold turns up immediat