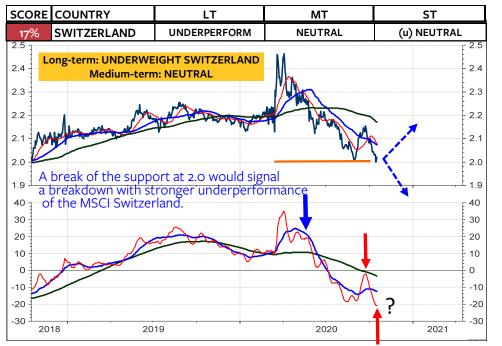

.

On the lower right, the MSCI Switzerland is shown relative to the MSCI World in Swiss franc. Clearly, a break of the low from September would signal a new medium-term underweight the MSCI Switzerland. But, the short-term momentum indicator (marked red) is bottoming and could signal a rebound next.

The MSCI World and the MSCI USA are the only indices, which are rated long-term overweight relative to the MSCI Switzerland. The medium-term outlook is still neutral. A shift from the Swiss stock market to selected foreign markets could be signaled if also the medium-term outlook turns to underweight Switzerland. As shown below, such a signal could be triggered if the next short-term upleg fails to reverse the underperformance from March.

#### MSCI SWITZERLAND relative to the MSCI AC World



#### **MSCI SWITZERLAND in Swiss franc**



#### MSCI SWITZERLAND relative to MSCI World in Swiss franc



# S & P 500 Index

Because the S&P 500 Index did not register a higher high in October compared to September, a downturn from here must correlate to the September decline.

Thus, the key levels to watch are 3400, 3310 and 3170. A break of 3170 would signal 2930.



#### **MSCI USA in US\$**



#### MSCI USA relative to the MSCI AC World



#### **MSCI USA in Swiss franc**



# **MSCI USA in SFR relative to MSCI Switzerland**



#### **MSCI CANADA in Canadian dollar**



## MSCI CANADA relative to the MSCI AC World



#### **MSCI CANADA in Swiss franc**



# **MSCI CANADA in Swiss franc relative to MSCI Switzerland**



### **MSCI U.K.** in British Pound



## MSCI U.K. relative to t