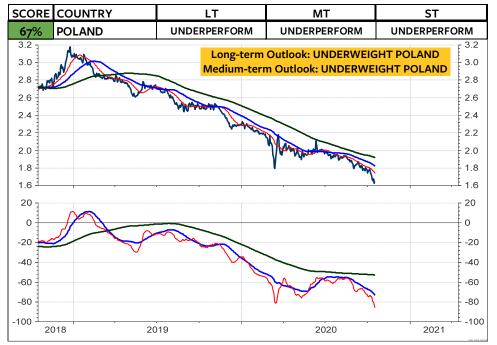

**MSCI GREECE in Euro**



## MSCI GREECE relative to the MSCI AC World



#### **MSCI GREECE in Swiss franc**



## **MSCI GREECE in SFR relative to MSCI Switzerland**



#### **MSCI SWEDEN in Swedish krona**



#### MSCI SWEDEN relative to the MSCI AC World



#### **MSCI SWEDEN in Swiss franc**



# **MSCI SWEDEN in SFR relative to MSCI Switzerland**



#### **MSCI NORWAY in Euro**



## MSCI NORWAY relative to the MSCI AC World



#### **MSCI NORWAY in Swiss franc**



#### **MSCI NORWAY in SFR relative to MSCI Switzerland**



#### **MSCI HUNGARY in Forint**



## MSCI HUNGARY relative to the MSCI AC World



#### **MSCI HUNGARY in Swiss franc**



### **MSCI HUNGARY in SFR relative to MSCI Switzerland**



#### **MSCI POLAND in Euro**



## MSCI POLAND relative to the MSCI AC World



#### **MSCI POLAND in Swiss franc**



# **MSCI POLAND in SFR relative to MSCI Switzerland**



# Nikkei 225 Index continuous Future

The Nikkei is on its way to complete Wave 5 of a Wedge, which originated in June. It appears that Wave 5 itself is forming a Wedge. A top is likely to be signaled in early November.

If the Nikkei breaks above the medium-term momentum reversal, the upturn in the medium-term momentum indicator is likely





#### **MSCI JAPAN in Yen**



# **MSCI JAPAN relative to the MSCI AC World**



#### **MSCI JAPAN in Swiss franc**



### **MSCI JAPAN in SFR relative to MSCI Switzerland**



#### **MSCI AUSTRALIA in Australian dollar**



#### MSCI AUSTRALIA relative to the MSCI AC World



#### **MSCI AUSTRALIA in Swiss franc**



# **MSCI AUSTRALIA in SFR relative t