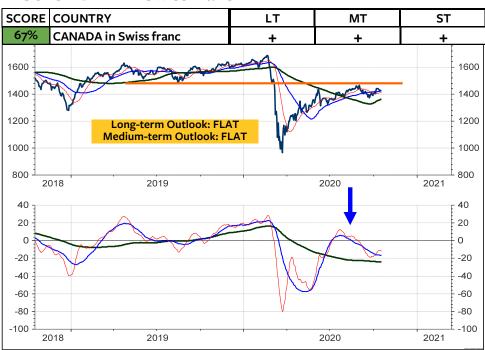

the next short-term upleg fails to reverse the underperformance from March.

#### MSCI SWITZERLAND relative to the MSCI AC World



#### **MSCI SWITZERLAND in Swiss franc**



#### MSCI SWITZERLAND relative to MSCI World in Swiss franc



# S & P 500 Index

Because the S&P 500 Index did not register a higher high in October compared to September, a downturn from here must correlate to the September decline.

Thus, the key levels to watch are 3400, 3310 and 3170. A break of 3170 would signal 2930.



#### **MSCI USA in US\$**



#### MSCI USA relative to the MSCI AC World



#### **MSCI USA in Swiss franc**



# **MSCI USA in SFR relative to MSCI Switzerland**



#### **MSCI CANADA in Canadian dollar**



## MSCI CANADA relative to the MSCI AC World



#### **MSCI CANADA in Swiss franc**



# **MSCI CANADA in Swiss franc relative to MSCI Switzerland**



### **MSCI U.K.** in British Pound



## MSCI U.K. relative to the MSCI AC World



#### **MSCI U.K.** in Swiss franc



## MSCI U.K. in SFR relative to MSCI Switzerland



#### **MSCI EMU in Euro**



#### MSCI EMU relative to the MSCI AC World



#### **MSCI EMU in Swiss franc**



#### **MSCI EMU in CHF relative to MSCI Switzerland**



# **Deutscher Aktien Index DAX**

The DAX is forming a neutral Triangle, trading at the 34-day, 55-day and 89-day moving averages, all positioned around 12800. The Triangle could still be part of the Wedge, which has been forming from June to September. Alternatively, it is part of a major top formation.



#### **MSCI GERMANY in Euro**



# **MSCI GERMANY relative to the MSCI AC World**