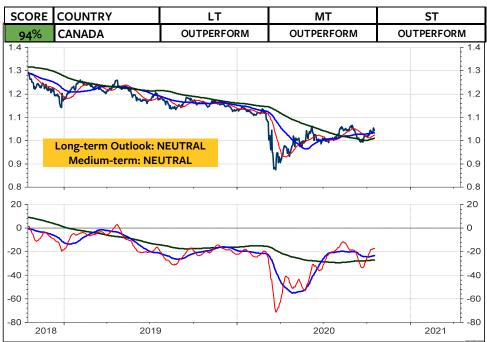

from March.

#### MSCI SWITZERLAND relative to the MSCI AC World



#### **MSCI SWITZERLAND in Swiss franc**



#### MSCI SWITZERLAND relative to MSCI World in Swiss franc



# S & P 500 Index

Because the S&P 500 Index did not register a higher high in October compared to September, a downturn from here must correlate to the September decline.

Thus, the key levels to watch are 3400, 3310 and 3170. A break of 3170 would signal 2930.



#### **MSCI USA in US\$**



#### MSCI USA relative to the MSCI AC World



#### **MSCI USA in Swiss franc**



# **MSCI USA in SFR relative to MSCI Switzerland**



#### **MSCI CANADA in Canadian dollar**



## MSCI CANADA relative to the MSCI AC World



#### **MSCI CANADA in Swiss franc**



# **MSCI CANADA in Swiss franc relative to MSCI Switzerland**



### **MSCI U.K.** in British Pound



## MSCI U.K. relative to the MSCI AC World



#### **MSCI U.K.** in Swiss franc



## MSCI U.K. in SFR relative to MSCI Switzerland



#### **MSCI EMU in Euro**



#### MSCI EMU relative to the MSCI AC World



#### **MSCI EMU in Swiss franc**



#### **MSCI EMU in CHF relative to MSCI Switzerland**



# **Deutscher Aktien Index DAX**

The DAX is forming a neutral Triangle, trading at the 34-day, 55-day and 89-day moving averages, all positioned around 12800. The Triangle could still be part of the Wedge, which has been forming from June to September. Alternatively, it is part of a major top formation.



#### **MSCI GERMANY in Euro**



# **MSCI GERMANY relative to the MSCI AC World**



#### **MSCI GERMANY in Swiss franc**



#### **MSCI GERMANY in