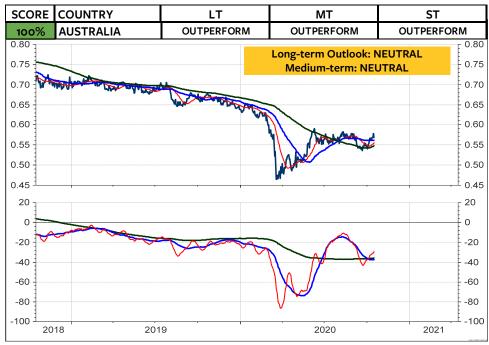

n Swiss franc**



# **MSCI POLAND in SFR relative to MSCI Switzerland**



# Nikkei 225 Index continuous Future

The Nikkei is on its way to complete Wave 5 of a Wedge, which originated in June. It appears that Wave 5 itself is forming a Wedge. A top is likely to be signaled in early November.

If the Nikkei breaks above the medium-term momentum reversal, the upturn in the medium-term momentum indicator is likely





#### **MSCI JAPAN in Yen**



# **MSCI JAPAN relative to the MSCI AC World**



#### **MSCI JAPAN in Swiss franc**



### **MSCI JAPAN in SFR relative to MSCI Switzerland**



#### **MSCI AUSTRALIA in Australian dollar**



#### MSCI AUSTRALIA relative to the MSCI AC World



#### **MSCI AUSTRALIA in Swiss franc**



# **MSCI AUSTRALIA in SFR relative to MSCI Switzerland**



# **MSCI HONG KONG in Hong Kong dollar**



## MSCI HONG KONG relative to the MSCI AC World



#### **MSCI HONG KONG in Swiss franc**



### **MSCI HONG KONG in SFR relative to MSCI Switzerland**



# **MSCI SINGAPORE in Singapore dollar**



#### MSCI SINGAPORE relative to the MSCI AC World



#### **MSCI SINGAPORE** in Swiss franc



#### **MSCI SINGAPORE in SFR relative to MSCI Switzerland**



#### **MSCI EMERGING MARKETS in local currencies**



#### MSCI EMERGING MARKETS relative to the MSCI AC World



#### **MSCI EMERGING MARKETS in Swiss franc**



# MSCI EMERGING MARKETS in CHF relative to MSCI Switzerland



# **MSCI CHINA in Chinese yuan**



#### MSCI CHINA relative to the MSCI AC World



#### **MSCI CHINA in Swiss franc**



#### **MSCI CHINA in SFR relative to MSCI Switze