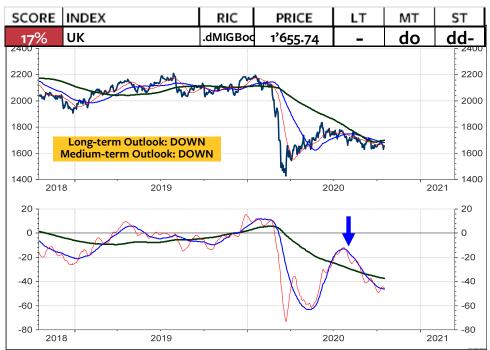

ative to the MSCI AC World



#### **MSCI SWITZERLAND in Swiss franc**



#### MSCI SWITZERLAND relative to MSCI World in Swiss franc



# S & P 500 Index

Because the S&P 500 Index did not register a higher high in October compared to September, a downturn from here must correlate to the September decline.

Thus, the key levels to watch are 3400, 3310 and 3170. A break of 3170 would signal 2930.



#### **MSCI USA in US\$**



#### MSCI USA relative to the MSCI AC World



#### **MSCI USA in Swiss franc**



# **MSCI USA in SFR relative to MSCI Switzerland**



#### **MSCI CANADA in Canadian dollar**



## MSCI CANADA relative to the MSCI AC World



#### **MSCI CANADA in Swiss franc**



# **MSCI CANADA in Swiss franc relative to MSCI Switzerland**



### **MSCI U.K.** in British Pound



## MSCI U.K. relative to the MSCI AC World



#### **MSCI U.K.** in Swiss franc



## MSCI U.K. in SFR relative to MSCI Switzerland



#### **MSCI EMU in Euro**



#### MSCI EMU relative to the MSCI AC World



#### **MSCI EMU in Swiss franc**



#### **MSCI EMU in CHF relative to MSCI Switzerland**



# **Deutscher Aktien Index DAX**

The DAX is forming a neutral Triangle, trading at the 34-day, 55-day and 89-day moving averages, all positioned around 12800. The Triangle could still be part of the Wedge, which has been forming from June to September. Alternatively, it is part of a major top formation.



#### **MSCI GERMANY in Euro**



# **MSCI GERMANY relative to the MSCI AC World**



#### **MSCI GERMANY in Swiss franc**



#### **MSCI GERMANY in SFR relative to MSCI Switzerland**