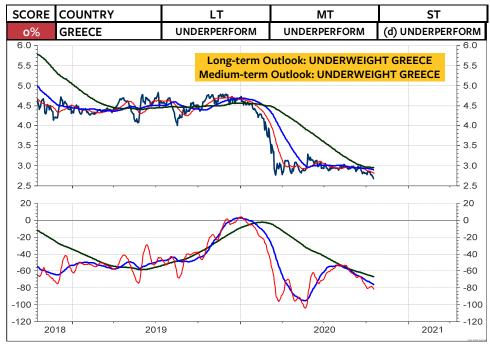

NETHERLANDS in Swiss franc**



# **MSCI NETHERLANDS in SFR relative to MSCI Switzerland**



#### **MSCI ITALY in Euro**



## MSCI ITALY relative to the MSCI AC World



#### **MSCI ITALY in Swiss franc**



## **MSCI ITALY in SFR relative to MSCI Switzerland**



#### **MSCI SPAIN in Euro**



## MSCI SPAIN relative to the MSCI AC World



#### **MSCI SPAIN in Swiss franc**



# **MSCI SPAIN in SFR relative to MSCI Switzerland**



#### **MSCI PORTUGAL in Euro**



### MSCI PORTUGAL relative to the MSCI AC World



#### **MSCI PORTUGAL in Swiss franc**



## **MSCI PORTUGAL in SFR relative to MSCI Switzerland**



#### **MSCI GREECE in Euro**



## MSCI GREECE relative to the MSCI AC World



#### **MSCI GREECE in Swiss franc**



## **MSCI GREECE in SFR relative to MSCI Switzerland**



#### **MSCI SWEDEN in Swedish krona**



#### MSCI SWEDEN relative to the MSCI AC World



#### **MSCI SWEDEN in Swiss franc**



# **MSCI SWEDEN in SFR relative to MSCI Switzerland**



#### **MSCI NORWAY in Euro**



## MSCI NORWAY relative to the MSCI AC World



#### **MSCI NORWAY in Swiss franc**



#### **MSCI NORWAY in SFR relative to MSCI Switzerland**



#### **MSCI HUNGARY in Forint**



## MSCI HUNGARY relative to the MSCI AC World



#### **MSCI HUNGARY in Swiss franc**



### **MSCI HUNGARY in SFR relative to MSCI Switzerland**



#### **MSCI POLAND in Euro**



## MSCI POLAND relative to the MSCI AC World



#### **MSCI POLAND in Swiss franc**



# **MSCI POLAND in SFR relative to MSCI Switzerland**



# Nikkei 225 Index continuous Future

The Nikkei is on its way to comple