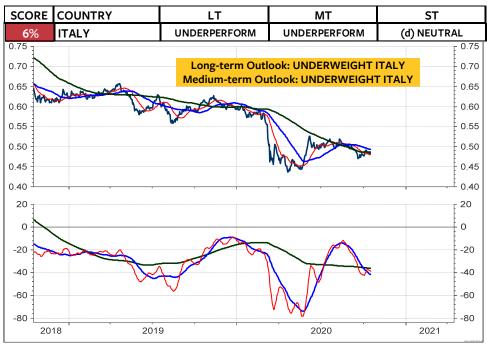

o September. Alternatively, it is part of a major top formation.



#### **MSCI GERMANY in Euro**



# **MSCI GERMANY relative to the MSCI AC World**



#### **MSCI GERMANY in Swiss franc**



#### **MSCI GERMANY in SFR relative to MSCI Switzerland**



#### **MSCI FRANCE in Euro**



## MSCI FRANCE relative to the MSCI AC World



#### **MSCI FRANCE in Swiss franc**



## **MSCI FRANCE in SFR relative to MSCI Switzerland**



#### **MSCI NETHERLANDS in Euro**



#### MSCI NETHERLANDS relative to the MSCI AC World



#### **MSCI NETHERLANDS in Swiss franc**



# **MSCI NETHERLANDS in SFR relative to MSCI Switzerland**



#### **MSCI ITALY in Euro**



## MSCI ITALY relative to the MSCI AC World



#### **MSCI ITALY in Swiss franc**



## **MSCI ITALY in SFR relative to MSCI Switzerland**



#### **MSCI SPAIN in Euro**



## MSCI SPAIN relative to the MSCI AC World



#### **MSCI SPAIN in Swiss franc**



# **MSCI SPAIN in SFR relative to MSCI Switzerland**



#### **MSCI PORTUGAL in Euro**



### MSCI PORTUGAL relative to the MSCI AC World



#### **MSCI PORTUGAL in Swiss franc**



## **MSCI PORTUGAL in SFR relative to MSCI Switzerland**



#### **MSCI GREECE in Euro**



## MSCI GREECE relative to the MSCI AC World



#### **MSCI GREECE in Swiss franc**



## **MSCI GREECE in SFR relative to MSCI Switzerland**



#### **MSCI SWEDEN in Swedish krona**



#### MSCI SWEDEN relative to the MSCI AC World



#### **MSCI SWEDEN in Swiss franc**



# **MSCI SWEDEN in SFR relative to MSCI Switzerland**



#### **MSCI NORWAY in Euro**



## MSCI NORWAY relative to the MSCI AC World