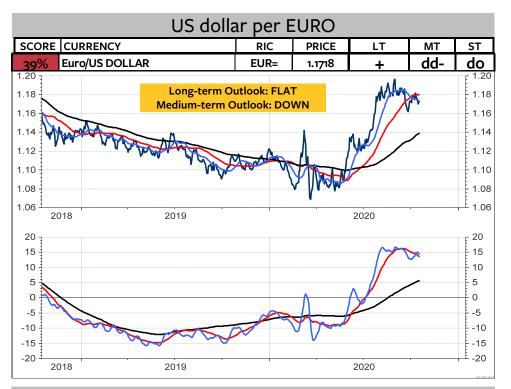

0%    | 37%     | 20%      |  |  |  |
|                      | 80%    | 63%     | 80%      |  |  |  |
|                      | 100%   | 100%    | 100%     |  |  |  |

# Swiss franc per US DOLLAR

| SCORE | CURRENCY              | RIC  | PRICE  | LT | MT | ST |
|-------|-----------------------|------|--------|----|----|----|
| 33%   | US DOLLAR/Swiss Franc | CHF= | 0.9146 | -  | u+ | -  |

The US dollar is testing the Fibonacci support at 0.9080. Slightly below this level at 0.9060 is the position of the medium-term momentum reversal. In addition, there is a Fibonacci support at 0.9030. Clearly, a break of 0.9080 to 0.9030 would signal that the major downtrend is resuming. The US dollar would have to rise above 0.9230 to 0.9270 and then above 0.9390 to turn up big.





























# Swiss franc per EURO

| SCORE | CURRENCY        | RIC     | PRICE  | LT | MT | ST |
|-------|-----------------|---------|--------|----|----|----|
| 22%   | Euro/SwissFranc | EURCHF= | 1.0716 | +  | -  | •  |

The Euro fell to the major support, which I had located at 1.0680. A break of this support would signal a bearish crossing of the medium-term momentum reversal at 1.0730. Moreover, a break of 1.0680 would signal a break of the 144-day moving average. Clearly, the Euro would turn medium-term DOWN and long-term FLAT if 1.0680 is broken. The Long-term Outlook would turn DOWN if 1.0550 is broken.





# Bitcoin / US dollar

The Bitcoin is consolidating around the lower level of the resistance range between 11500 and 11900. The consolidation appears corrective, which means that a ris