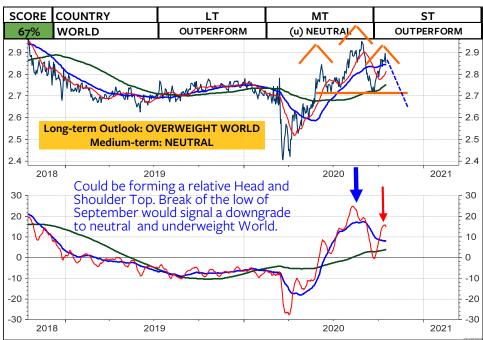

# **GLOBAL MARKETS**

19<sup>th</sup> October 2020 / Issue #40

Gold: The Total Score for Global Gold remains NEUTRAL. But, it has declined from 50% to 39%. This is almost negative. The bearish outlook for Gold is clearly favoured given the negative readings of the mediumterm model of 18%.