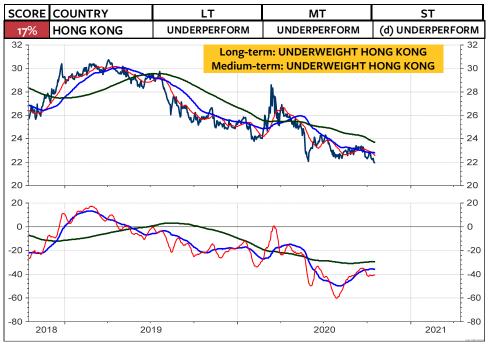

continuous Future

The Nikkei is on its way to complete Wave 5 of a Wedge, which originated in June. It appears that Wave 5 itself is forming a Wedge. A top is likely to be signaled in early November.

If the Nikkei breaks above the medium-term momentum reversal, the upturn in the medium-term momentum indicator is likely





#### **MSCI JAPAN in Yen**



# **MSCI JAPAN relative to the MSCI AC World**



#### **MSCI JAPAN in Swiss franc**



### **MSCI JAPAN in SFR relative to MSCI Switzerland**



#### **MSCI AUSTRALIA in Australian dollar**



#### MSCI AUSTRALIA relative to the MSCI AC World



#### **MSCI AUSTRALIA in Swiss franc**



# **MSCI AUSTRALIA in SFR relative to MSCI Switzerland**



# **MSCI HONG KONG in Hong Kong dollar**



## MSCI HONG KONG relative to the MSCI AC World



#### **MSCI HONG KONG in Swiss franc**



### **MSCI HONG KONG in SFR relative to MSCI Switzerland**



# **MSCI SINGAPORE in Singapore dollar**



#### MSCI SINGAPORE relative to the MSCI AC World



#### **MSCI SINGAPORE** in Swiss franc



#### **MSCI SINGAPORE in SFR relative to MSCI Switzerland**



#### **MSCI EMERGING MARKETS in local currencies**



#### MSCI EMERGING MARKETS relative to the MSCI AC World



#### **MSCI EMERGING MARKETS in Swiss franc**



# MSCI EMERGING MARKETS in CHF relative to MSCI Switzerland



# **MSCI CHINA in Chinese yuan**



#### MSCI CHINA relative to the MSCI AC World



#### **MSCI CHINA in Swiss franc**



#### **MSCI CHINA in SFR relative to MSCI Switzerland**



#### **MSCI BRAZIL in Brazil real**



## MSCI BRAZIL relative to the MSCI AC World