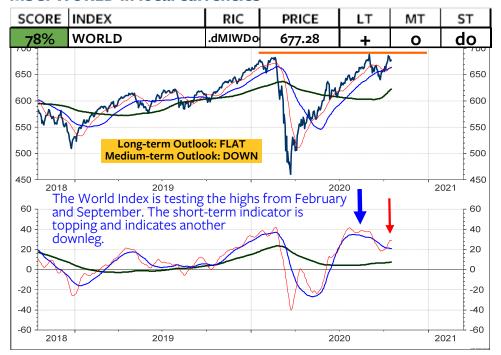

# **GLOBAL MARKETS**

19<sup>th</sup> October 2020 / Issue #40

Gold: The Total Score for Global Gold remains NEUTRAL. But, it has declined from 50% to 39%. This is almost negative. The bearish outlook for Gold is clearly favoured given the negative readings of the mediumterm model of 18%.