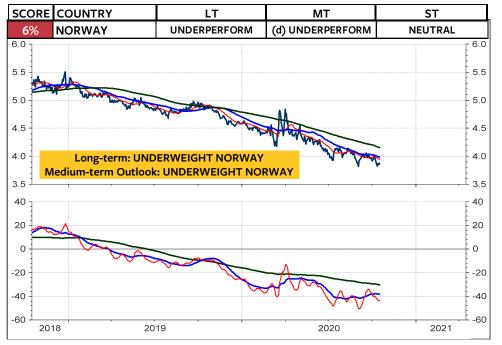

#### **MSCI SPAIN in Euro**



## MSCI SPAIN relative to the MSCI AC World



#### **MSCI SPAIN in Swiss franc**



# **MSCI SPAIN in SFR relative to MSCI Switzerland**



#### **MSCI PORTUGAL in Euro**



### MSCI PORTUGAL relative to the MSCI AC World



#### **MSCI PORTUGAL in Swiss franc**



## **MSCI PORTUGAL in SFR relative to MSCI Switzerland**



#### **MSCI GREECE in Euro**



## MSCI GREECE relative to the MSCI AC World



#### **MSCI GREECE in Swiss franc**



## **MSCI GREECE in SFR relative to MSCI Switzerland**



#### **MSCI SWEDEN in Swedish krona**



#### MSCI SWEDEN relative to the MSCI AC World



#### **MSCI SWEDEN in Swiss franc**



# **MSCI SWEDEN in SFR relative to MSCI Switzerland**



#### **MSCI NORWAY in Euro**



## MSCI NORWAY relative to the MSCI AC World



#### **MSCI NORWAY in Swiss franc**



#### **MSCI NORWAY in SFR relative to MSCI Switzerland**



#### **MSCI HUNGARY in Forint**



## MSCI HUNGARY relative to the MSCI AC World



#### **MSCI HUNGARY in Swiss franc**



### **MSCI HUNGARY in SFR relative to MSCI Switzerland**



#### **MSCI POLAND in Euro**



## MSCI POLAND relative to the MSCI AC World



#### **MSCI POLAND in Swiss franc**



# **MSCI POLAND in SFR relative to MSCI Switzerland**



# Nikkei 225 Index continuous Future

The Nikkei is on its way to complete Wave 5 of a Wedge, which originated in June. It appears that Wave 5 itself is forming a Wedge. A top is likely to be signaled in early November.

If the Nikkei breaks above the medium-term momentum reversal, the upturn in the medium-term momentum indicator is like