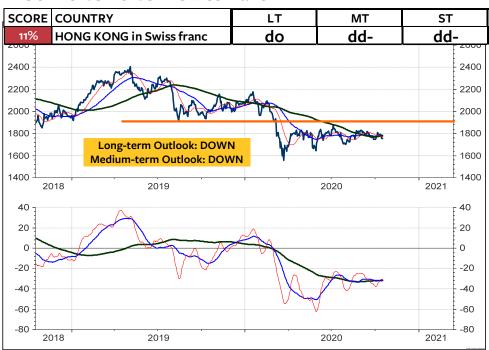

y to complete Wave 5 of a Wedge, which originated in June. It appears that Wave 5 itself is forming a Wedge. A top is likely to be signaled in early November.

If the Nikkei breaks above the medium-term momentum reversal, the upturn in the medium-term momentum indicator is likely





#### **MSCI JAPAN in Yen**



# **MSCI JAPAN relative to the MSCI AC World**



#### **MSCI JAPAN in Swiss franc**



### **MSCI JAPAN in SFR relative to MSCI Switzerland**



#### **MSCI AUSTRALIA in Australian dollar**



#### MSCI AUSTRALIA relative to the MSCI AC World



#### **MSCI AUSTRALIA in Swiss franc**



# **MSCI AUSTRALIA in SFR relative to MSCI Switzerland**



# **MSCI HONG KONG in Hong Kong dollar**



## MSCI HONG KONG relative to the MSCI AC World



#### **MSCI HONG KONG in Swiss franc**



### **MSCI HONG KONG in SFR relative to MSCI Switzerland**



# **MSCI SINGAPORE in Singapore dollar**



#### MSCI SINGAPORE relative to the MSCI AC World



#### **MSCI SINGAPORE** in Swiss franc



#### **MSCI SINGAPORE in SFR relative to MSCI Switzerland**



#### **MSCI EMERGING MARKETS in local currencies**



#### MSCI EMERGING MARKETS relative to the MSCI AC World



#### **MSCI EMERGING MARKETS in Swiss franc**



# MSCI EMERGING MARKETS in CHF relative to MSCI Switzerland



# **MSCI CHINA in Chinese yuan**



#### MSCI CHINA relative to the MSCI AC World



#### **MSCI CHINA in Swiss franc**



#### **MSCI CHINA in SFR relative to MSCI Switzerland**



#### **MSCI BRAZIL in Brazil real**



## MSCI BRAZIL relative to the MSCI AC World



#### **MSCI BRAZIL in Swiss franc**