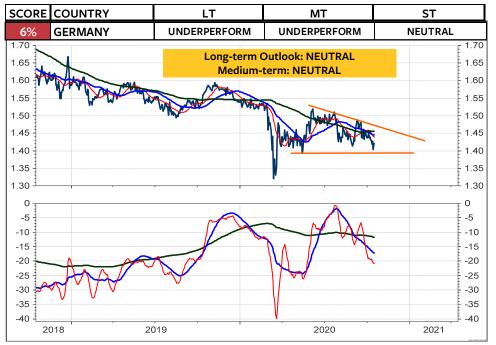

# **GLOBAL MARKETS**

19<sup>th</sup> October 2020 / Issue #40

Gold: The Total Score for Global Gold remains NEUTRAL. But, it has declined from 50% to 39%. This is almost negative. The bearish outlook for Gold is clearly favoured given the negative readings of the mediumterm model of 18%.

US dollar: The Total Score for Global US dollar has turned up again from negative to NEUTRAL. It rose from 33% to 50%. The Medium-term Model rose from 49% to 68% and turned POSITIVE.

Therefore, my model readings need one more week to make it clear if indeed the US dollar is turning up and Gold resumes the downtrend. It still remains to be seen if Inflation (Gold up, Dollar down) or Deflation (Gold down, Dollar up) wins the present tactical battle. Stocks are likely to suffer in both cases.