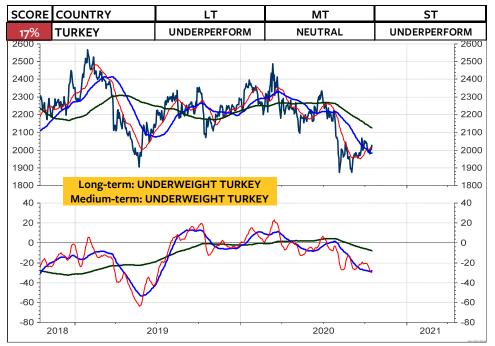

yuan**



#### MSCI CHINA relative to the MSCI AC World



#### **MSCI CHINA in Swiss franc**



#### **MSCI CHINA in SFR relative to MSCI Switzerland**



#### **MSCI BRAZIL in Brazil real**



## MSCI BRAZIL relative to the MSCI AC World



#### **MSCI BRAZIL in Swiss franc**



### **MSCI BRAZIL in SFR relative to MSCI Switzerland**



# **MSCI MEXICO in Mexican peso**



### **MSCI MEXICO** relative to the MSCI AC World



#### **MSCI MEXICO in Swiss franc**



## **MSCI MEXICO in SFR relative to MSCI Switzerland**



#### **MSCI RUSSIA in Russian rouble**



## MSCI RUSSIA relative to the MSCI AC World



#### **MSCI RUSSIA in Swiss franc**



### MSCI RUSSIA in SFR relative to MSCI Switzerland



#### **MSCI TURKEY** in Turkish lira



### MSCI TURKEY relative to the MSCI AC World



#### **MSCI TURKEY in Swiss franc**



#### **MSCI TURKEY in SFR relative to MSCI Switzerland**



# **MSCI INDIA in Indian rupee**



#### MSCI INDIA relative to the MSCI AC World



#### **MSCI INDIA in Swiss franc**



## **MSCI INDIA in SFR relative to MSCI Switzerland**



# **MSCI INDONESIA in Rupiah**



#### MSCI INDONESIA relative to the MSCI AC World



#### **MSCI INDONESIA in Swiss franc**



## **MSCI INDONESIA in SFR relative to MSCI Switzerland**



### **MSCI PHILIPPINES in Peso**



## **MSCI PHILIPPINES relative to the MSCI AC World**



### **MSCI PHILIPPINES in Swiss franc**



### **MSCI PHILIPPINES in SFR relative to MSCI Switzerland**



### **MSCI SOUTH KOREA in Won**



## MSCI SOUTH KOREA relative to the MSCI AC World



#### **MSCI SOUTH KOREA in Swiss franc**