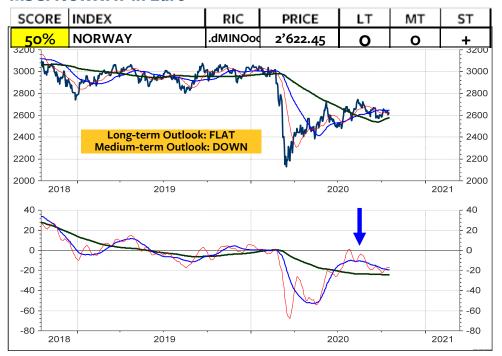

ITALY in SFR relative to MSCI Switzerland**



#### **MSCI SPAIN in Euro**



## MSCI SPAIN relative to the MSCI AC World



#### **MSCI SPAIN in Swiss franc**



# **MSCI SPAIN in SFR relative to MSCI Switzerland**



#### **MSCI PORTUGAL in Euro**



### MSCI PORTUGAL relative to the MSCI AC World



#### **MSCI PORTUGAL in Swiss franc**



## **MSCI PORTUGAL in SFR relative to MSCI Switzerland**



#### **MSCI GREECE in Euro**



## MSCI GREECE relative to the MSCI AC World



#### **MSCI GREECE in Swiss franc**



## **MSCI GREECE in SFR relative to MSCI Switzerland**



#### **MSCI SWEDEN in Swedish krona**



#### MSCI SWEDEN relative to the MSCI AC World



#### **MSCI SWEDEN in Swiss franc**



# **MSCI SWEDEN in SFR relative to MSCI Switzerland**



#### **MSCI NORWAY in Euro**



## MSCI NORWAY relative to the MSCI AC World



#### **MSCI NORWAY in Swiss franc**



#### **MSCI NORWAY in SFR relative to MSCI Switzerland**



#### **MSCI HUNGARY in Forint**



## MSCI HUNGARY relative to the MSCI AC World



#### **MSCI HUNGARY in Swiss franc**



### **MSCI HUNGARY in SFR relative to MSCI Switzerland**



#### **MSCI POLAND in Euro**



## MSCI POLAND relative to the MSCI AC World



#### **MSCI POLAND in Swiss franc**



# **MSCI POLAND in SFR relative to MSCI Switzerland**



# Nikkei 225 Index continuous Future

The Nikkei is on its way to complete Wave 5 of a Wedge, which originated in June. It appears that Wave 5 itself is forming a Wedge. A top is likely to be signaled in early November.

If the Nikkei breaks above the medium-term momentum reversal, the uptu