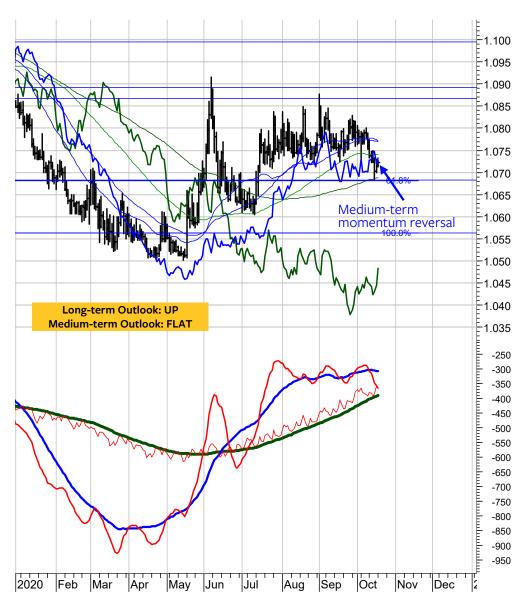

0.9080 to 0.9030 would signal that the major downtrend is resuming. The US dollar would have to rise above 0.9230 to 0.9270 and then above 0.9390 to turn up big.





























# Swiss franc per EURO

| SCORE | CURRENCY        | RIC     | PRICE  | LT | MT | ST |
|-------|-----------------|---------|--------|----|----|----|
| 22%   | Euro/SwissFranc | EURCHF= | 1.0716 | +  | -  | •  |

The Euro fell to the major support, which I had located at 1.0680. A break of this support would signal a bearish crossing of the medium-term momentum reversal at 1.0730. Moreover, a break of 1.0680 would signal a break of the 144-day moving average. Clearly, the Euro would turn medium-term DOWN and long-term FLAT if 1.0680 is broken. The Long-term Outlook would turn DOWN if 1.0550 is broken.





# Bitcoin / US dollar

The Bitcoin is consolidating around the lower level of the resistance range between 11500 and 11900. The consolidation appears corrective, which means that a rise to 11900 is likely to be seen next. The support levels are at 10450 and 9850. Supports are at 11200 and 11000.





**Bertschis Chart Outlook** 

### Disclaimer

# Copyright © 2017, 2018, 2019 and 2020, FinChartOutlook GmbH, Rolf Bertschi, all rights reserved.

This Publication is designed for sophisticated money managers who are aware of the risk in securities investments and market forecasting. The analysis herein is based both on technical and cyclic readings and the recommendations represent the opinion of the Publisher, FinChartOutlook GmbH. Past performance does not imply or guarantee profitable r