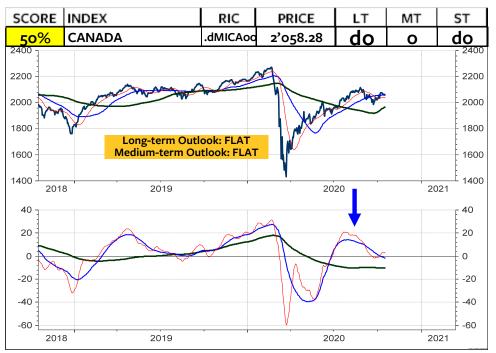

k turns to underweight Switzerland. As shown below, such a signal could be triggered if the next short-term upleg fails to reverse the underperformance from March.

#### MSCI SWITZERLAND relative to the MSCI AC World



#### **MSCI SWITZERLAND in Swiss franc**



#### MSCI SWITZERLAND relative to MSCI World in Swiss franc



# S & P 500 Index

Because the S&P 500 Index did not register a higher high in October compared to September, a downturn from here must correlate to the September decline.

Thus, the key levels to watch are 3400, 3310 and 3170. A break of 3170 would signal 2930.



#### **MSCI USA in US\$**



#### MSCI USA relative to the MSCI AC World



#### **MSCI USA in Swiss franc**



# **MSCI USA in SFR relative to MSCI Switzerland**



#### **MSCI CANADA in Canadian dollar**



## MSCI CANADA relative to the MSCI AC World



#### **MSCI CANADA in Swiss franc**



# **MSCI CANADA in Swiss franc relative to MSCI Switzerland**



### **MSCI U.K.** in British Pound



## MSCI U.K. relative to the MSCI AC World



#### **MSCI U.K.** in Swiss franc



## MSCI U.K. in SFR relative to MSCI Switzerland



#### **MSCI EMU in Euro**



#### MSCI EMU relative to the MSCI AC World



#### **MSCI EMU in Swiss franc**



#### **MSCI EMU in CHF relative to MSCI Switzerland**



# **Deutscher Aktien Index DAX**

The DAX is forming a neutral Triangle, trading at the 34-day, 55-day and 89-day moving averages, all positioned around 12800. The Triangle could still be part of the Wedge, which has been forming from June to September. Alternatively, it is part of a major top formation