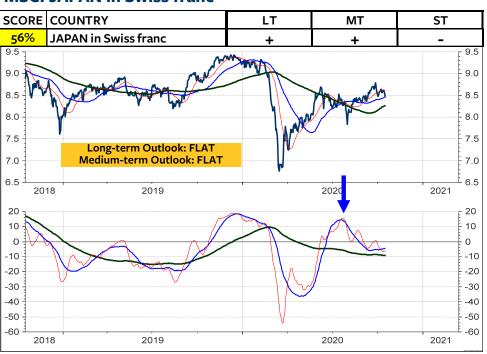

# **GLOBAL MARKETS**

19<sup>th</sup> October 2020 / Issue #40

Gold: The Total Score for Global Gold remains NEUTRAL. But, it has declined from 50% to 39%. This is almost negative. The bearish outlook for Gold is clearly favoured given the negative readings of the mediumterm model of 18%.