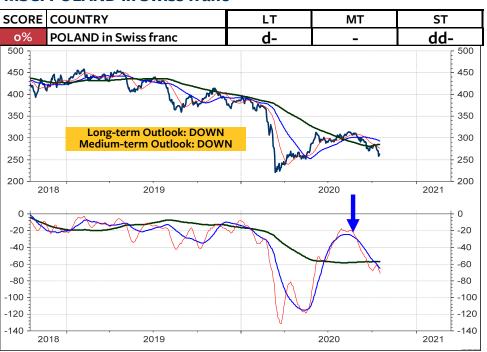

CE relative to the MSCI AC World



#### **MSCI GREECE in Swiss franc**



## **MSCI GREECE in SFR relative to MSCI Switzerland**



#### **MSCI SWEDEN in Swedish krona**



#### MSCI SWEDEN relative to the MSCI AC World



#### **MSCI SWEDEN in Swiss franc**



# **MSCI SWEDEN in SFR relative to MSCI Switzerland**



#### **MSCI NORWAY in Euro**



## MSCI NORWAY relative to the MSCI AC World



#### **MSCI NORWAY in Swiss franc**



#### **MSCI NORWAY in SFR relative to MSCI Switzerland**



#### **MSCI HUNGARY in Forint**



## MSCI HUNGARY relative to the MSCI AC World



#### **MSCI HUNGARY in Swiss franc**



### **MSCI HUNGARY in SFR relative to MSCI Switzerland**



#### **MSCI POLAND in Euro**



## MSCI POLAND relative to the MSCI AC World



#### **MSCI POLAND in Swiss franc**



# **MSCI POLAND in SFR relative to MSCI Switzerland**



# Nikkei 225 Index continuous Future

The Nikkei is on its way to complete Wave 5 of a Wedge, which originated in June. It appears that Wave 5 itself is forming a Wedge. A top is likely to be signaled in early November.

If the Nikkei breaks above the medium-term momentum reversal, the upturn in the medium-term momentum indicator is likely





#### **MSCI JAPAN in Yen**



# **MSCI JAPAN relative to the MSCI AC World**



#### **MSCI JAPAN in Swiss franc**



### **MSCI JAPAN in SFR relative to MSCI Switzerland**



#### **MSCI AUSTRALIA in Australian dollar**



#### MSCI AUSTRALIA relative to the MSCI AC World



#### **MSCI AUSTRALIA in Swiss franc**



# **MSCI AUSTRALIA in SFR relative to MSCI Switzerland**



# **MSCI HONG K