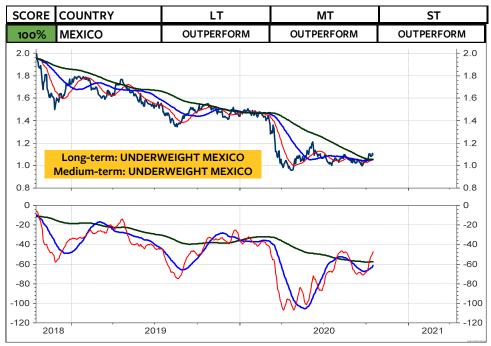

MSCI Switzerland**



#### **MSCI EMERGING MARKETS in local currencies**



#### MSCI EMERGING MARKETS relative to the MSCI AC World



#### **MSCI EMERGING MARKETS in Swiss franc**



# MSCI EMERGING MARKETS in CHF relative to MSCI Switzerland



# **MSCI CHINA in Chinese yuan**



#### MSCI CHINA relative to the MSCI AC World



#### **MSCI CHINA in Swiss franc**



#### **MSCI CHINA in SFR relative to MSCI Switzerland**



#### **MSCI BRAZIL in Brazil real**



## MSCI BRAZIL relative to the MSCI AC World



#### **MSCI BRAZIL in Swiss franc**



### **MSCI BRAZIL in SFR relative to MSCI Switzerland**



# **MSCI MEXICO in Mexican peso**



### **MSCI MEXICO** relative to the MSCI AC World



#### **MSCI MEXICO in Swiss franc**



## **MSCI MEXICO in SFR relative to MSCI Switzerland**



#### **MSCI RUSSIA in Russian rouble**



## MSCI RUSSIA relative to the MSCI AC World



#### **MSCI RUSSIA in Swiss franc**



### MSCI RUSSIA in SFR relative to MSCI Switzerland



#### **MSCI TURKEY** in Turkish lira



### MSCI TURKEY relative to the MSCI AC World



#### **MSCI TURKEY in Swiss franc**



#### **MSCI TURKEY in SFR relative to MSCI Switzerland**



# **MSCI INDIA in Indian rupee**



#### MSCI INDIA relative to the MSCI AC World



#### **MSCI INDIA in Swiss franc**



## **MSCI INDIA in SFR relative to MSCI Switzerland**



# **MSCI INDONESIA in Rupiah**



#### MSCI INDONESIA relative to the MSCI AC World



#### **MSCI INDONESIA in Swiss franc**



## **MSCI INDONESIA in SFR relative to MSCI Switzerland**



### **MSCI PHILIPPINES in Peso**



## **MSCI PHILIPPINE