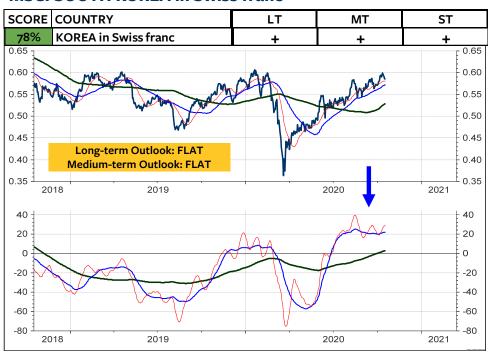

#### **MSCI TURKEY in Swiss franc**



#### **MSCI TURKEY in SFR relative to MSCI Switzerland**



# **MSCI INDIA in Indian rupee**



#### MSCI INDIA relative to the MSCI AC World



#### **MSCI INDIA in Swiss franc**



## **MSCI INDIA in SFR relative to MSCI Switzerland**



# **MSCI INDONESIA in Rupiah**



#### MSCI INDONESIA relative to the MSCI AC World



#### **MSCI INDONESIA in Swiss franc**



## **MSCI INDONESIA in SFR relative to MSCI Switzerland**



### **MSCI PHILIPPINES in Peso**



## **MSCI PHILIPPINES relative to the MSCI AC World**



### **MSCI PHILIPPINES in Swiss franc**



### **MSCI PHILIPPINES in SFR relative to MSCI Switzerland**



### **MSCI SOUTH KOREA in Won**



## MSCI SOUTH KOREA relative to the MSCI AC World



#### **MSCI SOUTH KOREA in Swiss franc**



### **MSCI SOUTH KOREA in SFR relative to MSCI Switzerland**



### **MSCI TAIWAN** in Taiwanese dollar



### MSCI TAIWAN relative to the MSCI AC World



# **MSCI TAIWAN** in Swiss franc



### **MSCI TAIWAN in SFR relative to MSCI Switzerland**



# Brent Crude Oil Continuous Future (LCOc1, November 2020)

The present rebound could form the right shoulder of a Head and Shoulder Top.

Given the pattern of the rebound from early October the resistance levels are slightly lifted to 44.40 and 45. Still, a break below 40.50 and 38.50 would signal a break of the neckline and activate lower supports at 36 to 35 or 28.





# Gold per Ounce in US dollar

Gold has been rebounding off the support at 1848 from 24.9.2020.

My Medium-term Outlook would move to UP if 1950 is broken. Outlook changes