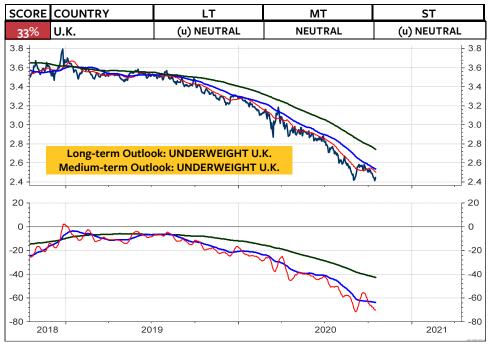

ZERLAND in Swiss franc**



#### MSCI SWITZERLAND relative to MSCI World in Swiss franc



# S & P 500 Index

Because the S&P 500 Index did not register a higher high in October compared to September, a downturn from here must correlate to the September decline.

Thus, the key levels to watch are 3400, 3310 and 3170. A break of 3170 would signal 2930.



#### **MSCI USA in US\$**



#### MSCI USA relative to the MSCI AC World



#### **MSCI USA in Swiss franc**



# **MSCI USA in SFR relative to MSCI Switzerland**



#### **MSCI CANADA in Canadian dollar**



## MSCI CANADA relative to the MSCI AC World



#### **MSCI CANADA in Swiss franc**



# **MSCI CANADA in Swiss franc relative to MSCI Switzerland**



### **MSCI U.K.** in British Pound



## MSCI U.K. relative to the MSCI AC World



#### **MSCI U.K.** in Swiss franc



## MSCI U.K. in SFR relative to MSCI Switzerland



#### **MSCI EMU in Euro**



#### MSCI EMU relative to the MSCI AC World



#### **MSCI EMU in Swiss franc**



#### **MSCI EMU in CHF relative to MSCI Switzerland**



# **Deutscher Aktien Index DAX**

The DAX is forming a neutral Triangle, trading at the 34-day, 55-day and 89-day moving averages, all positioned around 12800. The Triangle could still be part of the Wedge, which has been forming from June to September. Alternatively, it is part of a major top formation.



#### **MSCI GERMANY in Euro**



# **MSCI GERMANY relative to the MSCI AC World**



#### **MSCI GERMANY in Swiss franc**



#### **MSCI GERMANY in SFR relative to MSCI Switzerland**



#### **MSCI FRANCE in Euro**



## MSCI FRANC