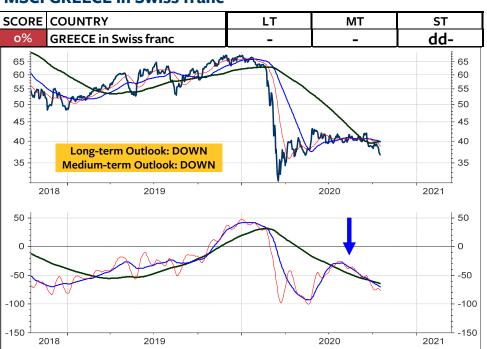

NETHERLANDS relative to the MSCI AC World



#### **MSCI NETHERLANDS in Swiss franc**



# **MSCI NETHERLANDS in SFR relative to MSCI Switzerland**



#### **MSCI ITALY in Euro**



## MSCI ITALY relative to the MSCI AC World



#### **MSCI ITALY in Swiss franc**



## **MSCI ITALY in SFR relative to MSCI Switzerland**



#### **MSCI SPAIN in Euro**



## MSCI SPAIN relative to the MSCI AC World



#### **MSCI SPAIN in Swiss franc**



# **MSCI SPAIN in SFR relative to MSCI Switzerland**



#### **MSCI PORTUGAL in Euro**



### MSCI PORTUGAL relative to the MSCI AC World



#### **MSCI PORTUGAL in Swiss franc**



## **MSCI PORTUGAL in SFR relative to MSCI Switzerland**



#### **MSCI GREECE in Euro**



## MSCI GREECE relative to the MSCI AC World



#### **MSCI GREECE in Swiss franc**



## **MSCI GREECE in SFR relative to MSCI Switzerland**



#### **MSCI SWEDEN in Swedish krona**



#### MSCI SWEDEN relative to the MSCI AC World



#### **MSCI SWEDEN in Swiss franc**



# **MSCI SWEDEN in SFR relative to MSCI Switzerland**



#### **MSCI NORWAY in Euro**



## MSCI NORWAY relative to the MSCI AC World



#### **MSCI NORWAY in Swiss franc**



#### **MSCI NORWAY in SFR relative to MSCI Switzerland**



#### **MSCI HUNGARY in Forint**



## MSCI HUNGARY relative to the MSCI AC World



#### **MSCI HUNGARY in Swiss franc**



### **MSCI HUNGARY in SFR relative to MSCI Switzerland**



#### **MSCI POLAND in Euro**



## MSCI POLAND relative to the MSCI AC World



#### **MSCI POLAND in Swiss franc**



# **MSCI POLAND in SFR relative to MSCI Switzerland**



# Nikkei 225 I