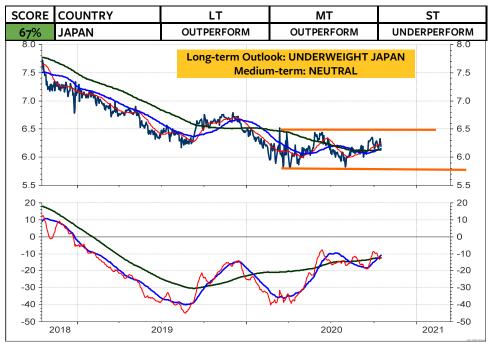

# **GLOBAL MARKETS**

19<sup>th</sup> October 2020 / Issue #40

Gold: The Total Score for Global Gold remains NEUTRAL. But, it has declined from 50% to 39%. This is almost negative. The bearish outlook for Gold is clearly favoured given the negative readings of the mediumterm model of 18%.