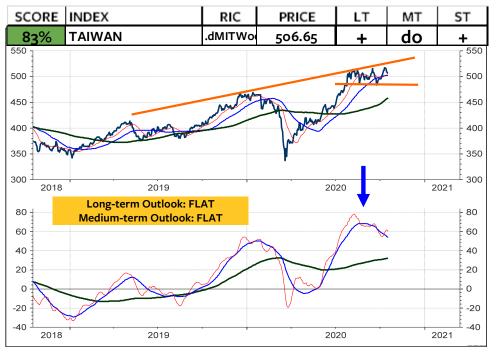

I INDIA in Indian rupee**



#### MSCI INDIA relative to the MSCI AC World



#### **MSCI INDIA in Swiss franc**



## **MSCI INDIA in SFR relative to MSCI Switzerland**



# **MSCI INDONESIA in Rupiah**



#### MSCI INDONESIA relative to the MSCI AC World



#### **MSCI INDONESIA in Swiss franc**



## **MSCI INDONESIA in SFR relative to MSCI Switzerland**



### **MSCI PHILIPPINES in Peso**



## **MSCI PHILIPPINES relative to the MSCI AC World**



### **MSCI PHILIPPINES in Swiss franc**



### **MSCI PHILIPPINES in SFR relative to MSCI Switzerland**



### **MSCI SOUTH KOREA in Won**



## MSCI SOUTH KOREA relative to the MSCI AC World



#### **MSCI SOUTH KOREA in Swiss franc**



### **MSCI SOUTH KOREA in SFR relative to MSCI Switzerland**



### **MSCI TAIWAN** in Taiwanese dollar



### MSCI TAIWAN relative to the MSCI AC World



# **MSCI TAIWAN** in Swiss franc



### **MSCI TAIWAN in SFR relative to MSCI Switzerland**



# Brent Crude Oil Continuous Future (LCOc1, November 2020)

The present rebound could form the right shoulder of a Head and Shoulder Top.

Given the pattern of the rebound from early October the resistance levels are slightly lifted to 44.40 and 45. Still, a break below 40.50 and 38.50 would signal a break of the neckline and activate lower supports at 36 to 35 or 28.





# Gold per Ounce in US dollar

Gold has been rebounding off the support at 1848 from 24.9.2020.

My Medium-term Outlook would move to UP if 1950 is broken. Outlook changes would be signaled if Gold breaks 1935 to 1950 or 1840. My Global Gold Model is at the lower end of the neu