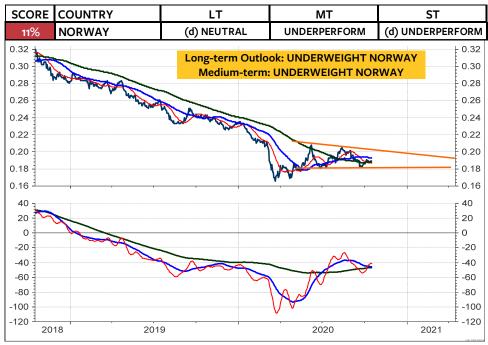

Swiss franc**



# **MSCI SPAIN in SFR relative to MSCI Switzerland**



#### **MSCI PORTUGAL in Euro**



### MSCI PORTUGAL relative to the MSCI AC World



#### **MSCI PORTUGAL in Swiss franc**



## **MSCI PORTUGAL in SFR relative to MSCI Switzerland**



#### **MSCI GREECE in Euro**



## MSCI GREECE relative to the MSCI AC World



#### **MSCI GREECE in Swiss franc**



## **MSCI GREECE in SFR relative to MSCI Switzerland**



#### **MSCI SWEDEN in Swedish krona**



#### MSCI SWEDEN relative to the MSCI AC World



#### **MSCI SWEDEN in Swiss franc**



# **MSCI SWEDEN in SFR relative to MSCI Switzerland**



#### **MSCI NORWAY in Euro**



## MSCI NORWAY relative to the MSCI AC World



#### **MSCI NORWAY in Swiss franc**



#### **MSCI NORWAY in SFR relative to MSCI Switzerland**



#### **MSCI HUNGARY in Forint**



## MSCI HUNGARY relative to the MSCI AC World



#### **MSCI HUNGARY in Swiss franc**



### **MSCI HUNGARY in SFR relative to MSCI Switzerland**



#### **MSCI POLAND in Euro**



## MSCI POLAND relative to the MSCI AC World



#### **MSCI POLAND in Swiss franc**



# **MSCI POLAND in SFR relative to MSCI Switzerland**



# Nikkei 225 Index continuous Future

The Nikkei is on its way to complete Wave 5 of a Wedge, which originated in June. It appears that Wave 5 itself is forming a Wedge. A top is likely to be signaled in early November.

If the Nikkei breaks above the medium-term momentum reversal, the upturn in the medium-term momentum indicator is likely





#### **MSCI JAPAN in Yen**



# **MSCI JAPAN relative to the MSCI AC World**



#### **MSCI