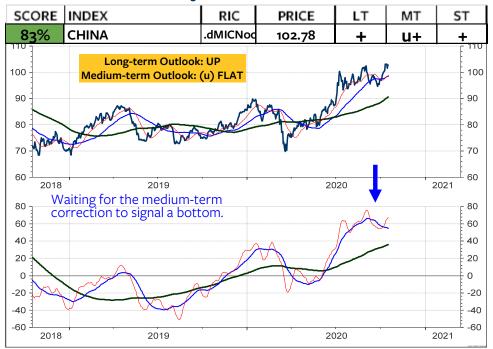

LIA relative to the MSCI AC World



#### **MSCI AUSTRALIA in Swiss franc**



# **MSCI AUSTRALIA in SFR relative to MSCI Switzerland**



# **MSCI HONG KONG in Hong Kong dollar**



## MSCI HONG KONG relative to the MSCI AC World



#### **MSCI HONG KONG in Swiss franc**



### **MSCI HONG KONG in SFR relative to MSCI Switzerland**



# **MSCI SINGAPORE in Singapore dollar**



#### MSCI SINGAPORE relative to the MSCI AC World



#### **MSCI SINGAPORE** in Swiss franc



#### **MSCI SINGAPORE in SFR relative to MSCI Switzerland**



#### **MSCI EMERGING MARKETS in local currencies**



#### MSCI EMERGING MARKETS relative to the MSCI AC World



#### **MSCI EMERGING MARKETS in Swiss franc**



# MSCI EMERGING MARKETS in CHF relative to MSCI Switzerland



# **MSCI CHINA in Chinese yuan**



#### MSCI CHINA relative to the MSCI AC World



#### **MSCI CHINA in Swiss franc**



#### **MSCI CHINA in SFR relative to MSCI Switzerland**



#### **MSCI BRAZIL in Brazil real**



## MSCI BRAZIL relative to the MSCI AC World



#### **MSCI BRAZIL in Swiss franc**



### **MSCI BRAZIL in SFR relative to MSCI Switzerland**



# **MSCI MEXICO in Mexican peso**



### **MSCI MEXICO** relative to the MSCI AC World



#### **MSCI MEXICO in Swiss franc**



## **MSCI MEXICO in SFR relative to MSCI Switzerland**



#### **MSCI RUSSIA in Russian rouble**



## MSCI RUSSIA relative to the MSCI AC World



#### **MSCI RUSSIA in Swiss franc**



### MSCI RUSSIA in SFR relative to MSCI Switzerland



#### **MSCI TURKEY** in Turkish lira



### MSCI TURKEY relative to the MSCI AC World



#### **