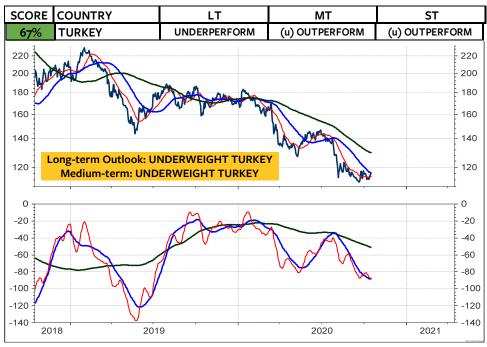

### **MSCI CHINA in SFR relative to MSCI Switzerland**



#### **MSCI BRAZIL in Brazil real**



## MSCI BRAZIL relative to the MSCI AC World



#### **MSCI BRAZIL in Swiss franc**



### **MSCI BRAZIL in SFR relative to MSCI Switzerland**



# **MSCI MEXICO in Mexican peso**



### **MSCI MEXICO** relative to the MSCI AC World



#### **MSCI MEXICO in Swiss franc**



## **MSCI MEXICO in SFR relative to MSCI Switzerland**



#### **MSCI RUSSIA in Russian rouble**



## MSCI RUSSIA relative to the MSCI AC World



#### **MSCI RUSSIA in Swiss franc**



### MSCI RUSSIA in SFR relative to MSCI Switzerland



#### **MSCI TURKEY** in Turkish lira



### MSCI TURKEY relative to the MSCI AC World



#### **MSCI TURKEY in Swiss franc**



#### **MSCI TURKEY in SFR relative to MSCI Switzerland**



# **MSCI INDIA in Indian rupee**



#### MSCI INDIA relative to the MSCI AC World



#### **MSCI INDIA in Swiss franc**



## **MSCI INDIA in SFR relative to MSCI Switzerland**



# **MSCI INDONESIA in Rupiah**



#### MSCI INDONESIA relative to the MSCI AC World



#### **MSCI INDONESIA in Swiss franc**



## **MSCI INDONESIA in SFR relative to MSCI Switzerland**



### **MSCI PHILIPPINES in Peso**



## **MSCI PHILIPPINES relative to the MSCI AC World**



### **MSCI PHILIPPINES in Swiss franc**



### **MSCI PHILIPPINES in SFR relative to MSCI Switzerland**



### **MSCI SOUTH KOREA in Won**



## MSCI SOUTH KOREA relative to the MSCI AC World



#### **MSCI SOUTH KOREA in Swiss franc**



### **MSCI SOUTH KOREA in SFR relative to MSCI Switzerland**



### **MSCI TAIWAN** in Taiwanese