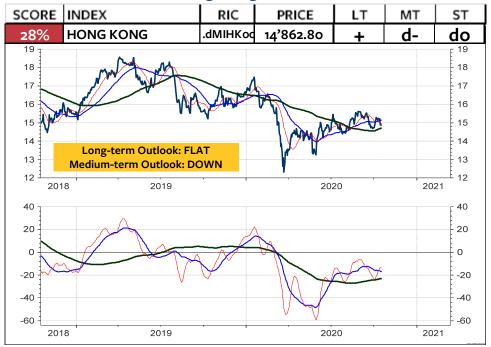

lative to MSCI Switzerland**



# Nikkei 225 Index continuous Future

The Nikkei is on its way to complete Wave 5 of a Wedge, which originated in June. It appears that Wave 5 itself is forming a Wedge. A top is likely to be signaled in early November.

If the Nikkei breaks above the medium-term momentum reversal, the upturn in the medium-term momentum indicator is likely





#### **MSCI JAPAN in Yen**



# **MSCI JAPAN relative to the MSCI AC World**



#### **MSCI JAPAN in Swiss franc**



### **MSCI JAPAN in SFR relative to MSCI Switzerland**



#### **MSCI AUSTRALIA in Australian dollar**



#### MSCI AUSTRALIA relative to the MSCI AC World



#### **MSCI AUSTRALIA in Swiss franc**



# **MSCI AUSTRALIA in SFR relative to MSCI Switzerland**



# **MSCI HONG KONG in Hong Kong dollar**



## MSCI HONG KONG relative to the MSCI AC World



#### **MSCI HONG KONG in Swiss franc**



### **MSCI HONG KONG in SFR relative to MSCI Switzerland**



# **MSCI SINGAPORE in Singapore dollar**



#### MSCI SINGAPORE relative to the MSCI AC World



#### **MSCI SINGAPORE** in Swiss franc



#### **MSCI SINGAPORE in SFR relative to MSCI Switzerland**



#### **MSCI EMERGING MARKETS in local currencies**



#### MSCI EMERGING MARKETS relative to the MSCI AC World



#### **MSCI EMERGING MARKETS in Swiss franc**



# MSCI EMERGING MARKETS in CHF relative to MSCI Switzerland



# **MSCI CHINA in Chinese yuan**



#### MSCI CHINA relative to the MSCI AC World



#### **MSCI CHINA in Swiss franc**



#### **MSCI CHINA in SFR relative to MSCI Switzerland**



#### **MSCI BRAZIL in Brazil real