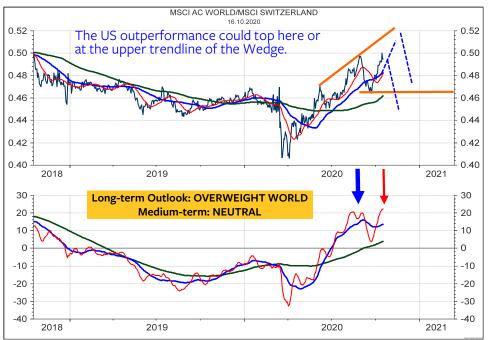

# **GLOBAL MARKETS**

19<sup>th</sup> October 2020 / Issue #40

Gold: The Total Score for Global Gold remains NEUTRAL. But, it has declined from 50% to 39%. This is almost negative. The bearish outlook for Gold is clearly favoured given the negative readings of the mediumterm model of 18%.