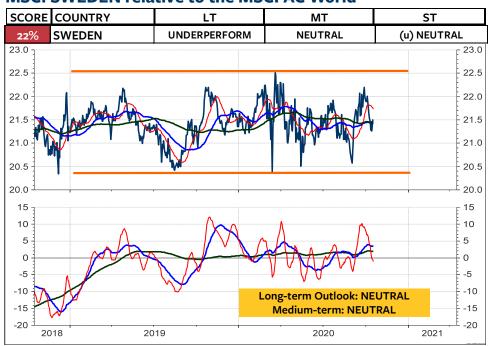

#### **MSCI ITALY in Euro**



## MSCI ITALY relative to the MSCI AC World



#### **MSCI ITALY in Swiss franc**



## **MSCI ITALY in SFR relative to MSCI Switzerland**



#### **MSCI SPAIN in Euro**



## MSCI SPAIN relative to the MSCI AC World



#### **MSCI SPAIN in Swiss franc**



# **MSCI SPAIN in SFR relative to MSCI Switzerland**



#### **MSCI PORTUGAL in Euro**



### MSCI PORTUGAL relative to the MSCI AC World



#### **MSCI PORTUGAL in Swiss franc**



## **MSCI PORTUGAL in SFR relative to MSCI Switzerland**



#### **MSCI GREECE in Euro**



## MSCI GREECE relative to the MSCI AC World



#### **MSCI GREECE in Swiss franc**



## **MSCI GREECE in SFR relative to MSCI Switzerland**



#### **MSCI SWEDEN in Swedish krona**



#### MSCI SWEDEN relative to the MSCI AC World



#### **MSCI SWEDEN in Swiss franc**



# **MSCI SWEDEN in SFR relative to MSCI Switzerland**



#### **MSCI NORWAY in Euro**



## MSCI NORWAY relative to the MSCI AC World



#### **MSCI NORWAY in Swiss franc**



#### **MSCI NORWAY in SFR relative to MSCI Switzerland**



#### **MSCI HUNGARY in Forint**



## MSCI HUNGARY relative to the MSCI AC World



#### **MSCI HUNGARY in Swiss franc**



### **MSCI HUNGARY in SFR relative to MSCI Switzerland**



#### **MSCI POLAND in Euro**



## MSCI POLAND relative to the MSCI AC World



#### **MSCI POLAND in Swiss franc**



# **MSCI POLAND in SFR relative to MSCI Switzerland**



# Nikkei 225 Index continuous Future

The Nikkei is on its way to complete Wave 5 of a Wedge, which originated in June. It appears that Wave 5 itself is forming a