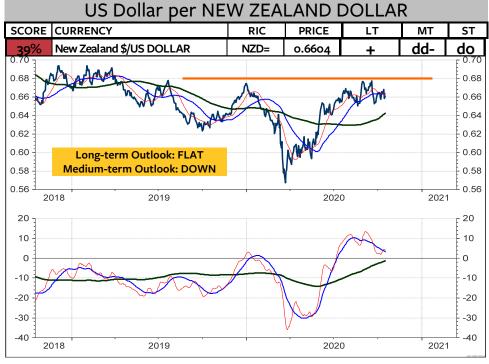

| 37%     | 20%      |  |  |  |
|                      | 80%    | 63%     | 80%      |  |  |  |
|                      | 100%   | 100%    | 100%     |  |  |  |

# Swiss franc per US DOLLAR

| SCORE | CURRENCY              | RIC  | PRICE  | LT | MT | ST |
|-------|-----------------------|------|--------|----|----|----|
| 33%   | US DOLLAR/Swiss Franc | CHF= | 0.9146 | -  | u+ | -  |

The US dollar is testing the Fibonacci support at 0.9080. Slightly below this level at 0.9060 is the position of the medium-term momentum reversal. In addition, there is a Fibonacci support at 0.9030. Clearly, a break of 0.9080 to 0.9030 would signal that the major downtrend is resuming. The US dollar would have to rise above 0.9230 to 0.9270 and then above 0.9390 to turn up big.





























# Swiss franc per EURO

| SCORE | CURRENCY        | RIC     | PRICE  | LT | MT | ST |
|-------|-----------------|---------|--------|----|----|----|
| 22%   | Euro/SwissFranc | EURCHF= | 1.0716 | +  | -  | •  |

The Euro fell to the major support, which I had located at 1.0680. A break of this support would signal a bearish crossing of the medium-term momentum reversal at 1.0730. Moreover, a break of 1.0680 would signal a break of the 144-day moving average. Clearly, the Euro would turn medium-term DOWN and long-term FLAT if 1.0680 is broken. The Long-term Outlook would turn DOWN if 1.0550 is broken.





# Bitcoin / US dollar

The Bitcoin is consolidating around the lower level of the resistance range between 11500 and 11900. The consolidation appears corrective, which means that a rise