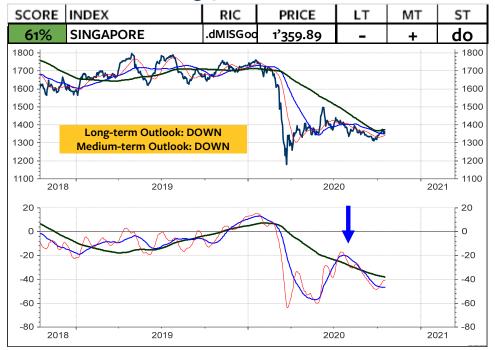

e. A top is likely to be signaled in early November.

If the Nikkei breaks above the medium-term momentum reversal, the upturn in the medium-term momentum indicator is likely





#### **MSCI JAPAN in Yen**



# **MSCI JAPAN relative to the MSCI AC World**



#### **MSCI JAPAN in Swiss franc**



### **MSCI JAPAN in SFR relative to MSCI Switzerland**



#### **MSCI AUSTRALIA in Australian dollar**



#### MSCI AUSTRALIA relative to the MSCI AC World



#### **MSCI AUSTRALIA in Swiss franc**



# **MSCI AUSTRALIA in SFR relative to MSCI Switzerland**



# **MSCI HONG KONG in Hong Kong dollar**



## MSCI HONG KONG relative to the MSCI AC World



#### **MSCI HONG KONG in Swiss franc**



### **MSCI HONG KONG in SFR relative to MSCI Switzerland**



# **MSCI SINGAPORE in Singapore dollar**



#### MSCI SINGAPORE relative to the MSCI AC World



#### **MSCI SINGAPORE** in Swiss franc



#### **MSCI SINGAPORE in SFR relative to MSCI Switzerland**



#### **MSCI EMERGING MARKETS in local currencies**



#### MSCI EMERGING MARKETS relative to the MSCI AC World



#### **MSCI EMERGING MARKETS in Swiss franc**



# MSCI EMERGING MARKETS in CHF relative to MSCI Switzerland



# **MSCI CHINA in Chinese yuan**



#### MSCI CHINA relative to the MSCI AC World



#### **MSCI CHINA in Swiss franc**



#### **MSCI CHINA in SFR relative to MSCI Switzerland**



#### **MSCI BRAZIL in Brazil real**



## MSCI BRAZIL relative to the MSCI AC World



#### **MSCI BRAZIL in Swiss franc**



### **MSCI BRAZIL in SFR relative to MSCI Switzerland**



# **MSCI MEXICO in Mexican peso**



### **MSCI