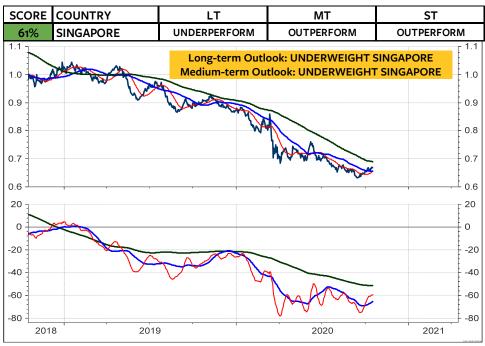

icator is likely





#### **MSCI JAPAN in Yen**



# **MSCI JAPAN relative to the MSCI AC World**



#### **MSCI JAPAN in Swiss franc**



### **MSCI JAPAN in SFR relative to MSCI Switzerland**



#### **MSCI AUSTRALIA in Australian dollar**



#### MSCI AUSTRALIA relative to the MSCI AC World



#### **MSCI AUSTRALIA in Swiss franc**



# **MSCI AUSTRALIA in SFR relative to MSCI Switzerland**



# **MSCI HONG KONG in Hong Kong dollar**



## MSCI HONG KONG relative to the MSCI AC World



#### **MSCI HONG KONG in Swiss franc**



### **MSCI HONG KONG in SFR relative to MSCI Switzerland**



# **MSCI SINGAPORE in Singapore dollar**



#### MSCI SINGAPORE relative to the MSCI AC World



#### **MSCI SINGAPORE** in Swiss franc



#### **MSCI SINGAPORE in SFR relative to MSCI Switzerland**



#### **MSCI EMERGING MARKETS in local currencies**



#### MSCI EMERGING MARKETS relative to the MSCI AC World



#### **MSCI EMERGING MARKETS in Swiss franc**



# MSCI EMERGING MARKETS in CHF relative to MSCI Switzerland



# **MSCI CHINA in Chinese yuan**



#### MSCI CHINA relative to the MSCI AC World



#### **MSCI CHINA in Swiss franc**



#### **MSCI CHINA in SFR relative to MSCI Switzerland**



#### **MSCI BRAZIL in Brazil real**



## MSCI BRAZIL relative to the MSCI AC World



#### **MSCI BRAZIL in Swiss franc**



### **MSCI BRAZIL in SFR relative to MSCI Switzerland**



# **MSCI MEXICO in Mexican peso**



### **MSCI MEXICO** relative to the MSCI AC World



#### **MSCI MEXICO in Swiss franc**



## **MSCI MEXICO in SFR relative to MSCI Switzerland**



#### **MSCI RUSSIA