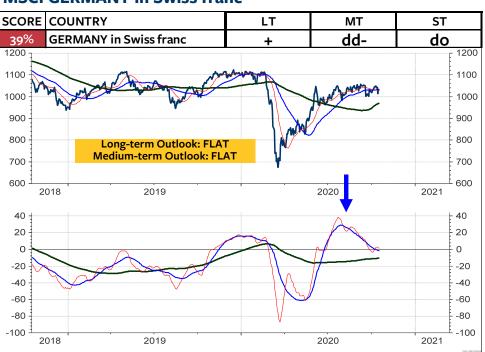

to MSCI Switzerland**



### **MSCI U.K.** in British Pound



## MSCI U.K. relative to the MSCI AC World



#### **MSCI U.K.** in Swiss franc



## MSCI U.K. in SFR relative to MSCI Switzerland



#### **MSCI EMU in Euro**



#### MSCI EMU relative to the MSCI AC World



#### **MSCI EMU in Swiss franc**



#### **MSCI EMU in CHF relative to MSCI Switzerland**



# **Deutscher Aktien Index DAX**

The DAX is forming a neutral Triangle, trading at the 34-day, 55-day and 89-day moving averages, all positioned around 12800. The Triangle could still be part of the Wedge, which has been forming from June to September. Alternatively, it is part of a major top formation.



#### **MSCI GERMANY in Euro**



# **MSCI GERMANY relative to the MSCI AC World**



#### **MSCI GERMANY in Swiss franc**



#### **MSCI GERMANY in SFR relative to MSCI Switzerland**



#### **MSCI FRANCE in Euro**



## MSCI FRANCE relative to the MSCI AC World



#### **MSCI FRANCE in Swiss franc**



## **MSCI FRANCE in SFR relative to MSCI Switzerland**



#### **MSCI NETHERLANDS in Euro**



#### MSCI NETHERLANDS relative to the MSCI AC World



#### **MSCI NETHERLANDS in Swiss franc**



# **MSCI NETHERLANDS in SFR relative to MSCI Switzerland**



#### **MSCI ITALY in Euro**



## MSCI ITALY relative to the MSCI AC World



#### **MSCI ITALY in Swiss franc**



## **MSCI ITALY in SFR relative to MSCI Switzerland**



#### **MSCI SPAIN in Euro**



## MSCI SPAIN relative to the MSCI AC World



#### **MSCI SPAIN in Swiss franc**



# **MSCI SPAIN in SFR relative to MSCI Switzerland**



#### **MSCI PORTU