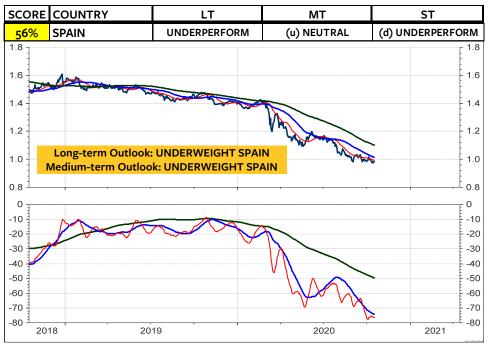

I GERMANY in Euro**



# **MSCI GERMANY relative to the MSCI AC World**



#### **MSCI GERMANY in Swiss franc**



#### **MSCI GERMANY in SFR relative to MSCI Switzerland**



#### **MSCI FRANCE in Euro**



## MSCI FRANCE relative to the MSCI AC World



#### **MSCI FRANCE in Swiss franc**



## **MSCI FRANCE in SFR relative to MSCI Switzerland**



#### **MSCI NETHERLANDS in Euro**



#### MSCI NETHERLANDS relative to the MSCI AC World



#### **MSCI NETHERLANDS in Swiss franc**



# **MSCI NETHERLANDS in SFR relative to MSCI Switzerland**



#### **MSCI ITALY in Euro**



## MSCI ITALY relative to the MSCI AC World



#### **MSCI ITALY in Swiss franc**



## **MSCI ITALY in SFR relative to MSCI Switzerland**



#### **MSCI SPAIN in Euro**



## MSCI SPAIN relative to the MSCI AC World



#### **MSCI SPAIN in Swiss franc**



# **MSCI SPAIN in SFR relative to MSCI Switzerland**



#### **MSCI PORTUGAL in Euro**



### MSCI PORTUGAL relative to the MSCI AC World



#### **MSCI PORTUGAL in Swiss franc**



## **MSCI PORTUGAL in SFR relative to MSCI Switzerland**



#### **MSCI GREECE in Euro**



## MSCI GREECE relative to the MSCI AC World



#### **MSCI GREECE in Swiss franc**



## **MSCI GREECE in SFR relative to MSCI Switzerland**



#### **MSCI SWEDEN in Swedish krona**



#### MSCI SWEDEN relative to the MSCI AC World



#### **MSCI SWEDEN in Swiss franc**



# **MSCI SWEDEN in SFR relative to MSCI Switzerland**



#### **MSCI NORWAY in Euro**



## MSCI NORWAY relative to the MSCI AC World



#### **MSCI NORWAY in Swiss franc**



#### **MSCI NORWAY in SFR relative