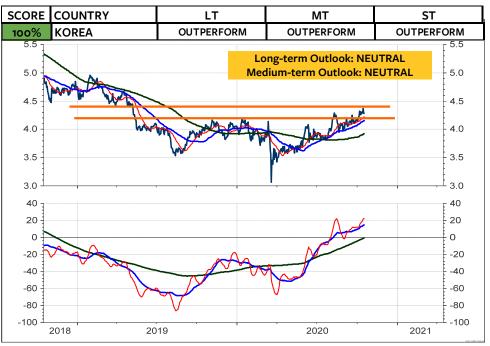

R relative to MSCI Switzerland**



# **MSCI INDIA in Indian rupee**



#### MSCI INDIA relative to the MSCI AC World



#### **MSCI INDIA in Swiss franc**



## **MSCI INDIA in SFR relative to MSCI Switzerland**



# **MSCI INDONESIA in Rupiah**



#### MSCI INDONESIA relative to the MSCI AC World



#### **MSCI INDONESIA in Swiss franc**



## **MSCI INDONESIA in SFR relative to MSCI Switzerland**



### **MSCI PHILIPPINES in Peso**



## **MSCI PHILIPPINES relative to the MSCI AC World**



### **MSCI PHILIPPINES in Swiss franc**



### **MSCI PHILIPPINES in SFR relative to MSCI Switzerland**



### **MSCI SOUTH KOREA in Won**



## MSCI SOUTH KOREA relative to the MSCI AC World



#### **MSCI SOUTH KOREA in Swiss franc**



### **MSCI SOUTH KOREA in SFR relative to MSCI Switzerland**



### **MSCI TAIWAN** in Taiwanese dollar



### MSCI TAIWAN relative to the MSCI AC World



# **MSCI TAIWAN** in Swiss franc



### **MSCI TAIWAN in SFR relative to MSCI Switzerland**



# Brent Crude Oil Continuous Future (LCOc1, November 2020)

The present rebound could form the right shoulder of a Head and Shoulder Top.

Given the pattern of the rebound from early October the resistance levels are slightly lifted to 44.40 and 45. Still, a break below 40.50 and 38.50 would signal a break of the neckline and activate lower supports at 36 to 35 or 28.





# Gold per Ounce in US dollar

Gold has been rebounding off the support at 1848 from 24.9.2020.

My Medium-term Outlook would move to UP if 1950 is broken. Outlook changes would be signaled if Gold breaks 1935 to 1950 or 1840. My Globa