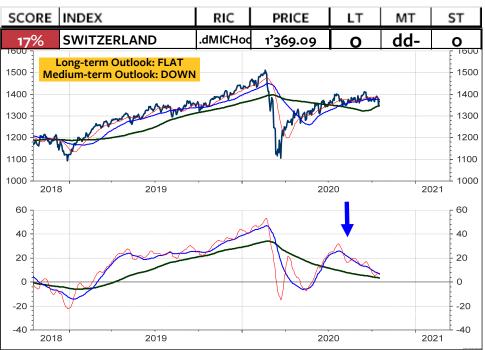

is shown relative to the MSCI World in Swiss franc. Clearly, a break of the low from September would signal a new medium-term underweight the MSCI Switzerland. But, the short-term momentum indicator (marked red) is bottoming and could signal a rebound next.

The MSCI World and the MSCI USA are the only indices, which are rated long-term overweight relative to the MSCI Switzerland. The medium-term outlook is still neutral. A shift from the Swiss stock market to selected foreign markets could be signaled if also the medium-term outlook turns to underweight Switzerland. As shown below, such a signal could be triggered if the next short-term upleg fails to reverse the underperformance from March.

#### MSCI SWITZERLAND relative to the MSCI AC World



#### **MSCI SWITZERLAND in Swiss franc**



#### MSCI SWITZERLAND relative to MSCI World in Swiss franc



# S & P 500 Index

Because the S&P 500 Index did not register a higher high in October compared to September, a downturn from here must correlate to the September decline.

Thus, the key levels to watch are 3400, 3310 and 3170. A break of 3170 would signal 2930.



#### **MSCI USA in US\$**



#### MSCI USA relative to the MSCI AC World



#### **MSCI USA in Swiss franc**



# **MSCI USA in SFR relative to MSCI Switzerland**



#### **MSCI CANADA in Canadian dollar**



## MSCI CANADA relative to the MSCI AC World



#### **MSCI CANADA in Swiss franc**



# **MSCI CANADA in Swiss franc relative to MSCI Switzerland**



### **MSCI U.K.** in British Pound



## MSCI U.K. relative to the MSCI AC World



#### **MSCI U.K.** in Sw