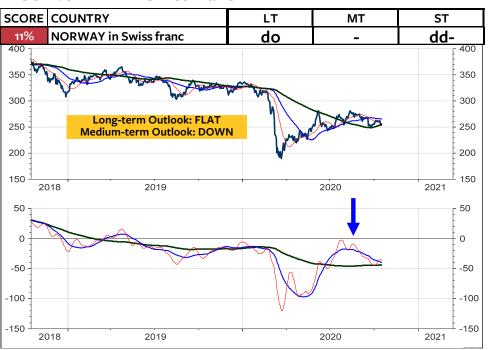

SPAIN relative to the MSCI AC World



#### **MSCI SPAIN in Swiss franc**



# **MSCI SPAIN in SFR relative to MSCI Switzerland**



#### **MSCI PORTUGAL in Euro**



### MSCI PORTUGAL relative to the MSCI AC World



#### **MSCI PORTUGAL in Swiss franc**



## **MSCI PORTUGAL in SFR relative to MSCI Switzerland**



#### **MSCI GREECE in Euro**



## MSCI GREECE relative to the MSCI AC World



#### **MSCI GREECE in Swiss franc**



## **MSCI GREECE in SFR relative to MSCI Switzerland**



#### **MSCI SWEDEN in Swedish krona**



#### MSCI SWEDEN relative to the MSCI AC World



#### **MSCI SWEDEN in Swiss franc**



# **MSCI SWEDEN in SFR relative to MSCI Switzerland**



#### **MSCI NORWAY in Euro**



## MSCI NORWAY relative to the MSCI AC World



#### **MSCI NORWAY in Swiss franc**



#### **MSCI NORWAY in SFR relative to MSCI Switzerland**



#### **MSCI HUNGARY in Forint**



## MSCI HUNGARY relative to the MSCI AC World



#### **MSCI HUNGARY in Swiss franc**



### **MSCI HUNGARY in SFR relative to MSCI Switzerland**



#### **MSCI POLAND in Euro**



## MSCI POLAND relative to the MSCI AC World



#### **MSCI POLAND in Swiss franc**



# **MSCI POLAND in SFR relative to MSCI Switzerland**



# Nikkei 225 Index continuous Future

The Nikkei is on its way to complete Wave 5 of a Wedge, which originated in June. It appears that Wave 5 itself is forming a Wedge. A top is likely to be signaled in early November.

If the Nikkei breaks above the medium-term momentum reversal, the upturn in the medium-term momentum indicator is likely





#### **MSCI JAPAN in Yen**



#