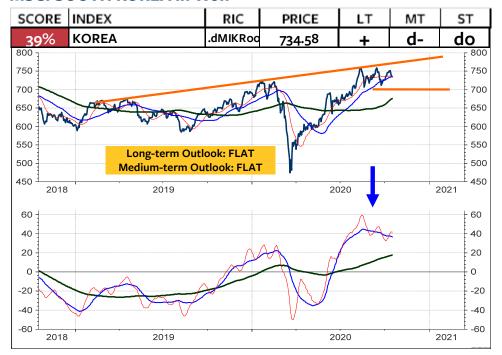

rland



#### **MSCI TURKEY** in Turkish lira



### MSCI TURKEY relative to the MSCI AC World



#### **MSCI TURKEY in Swiss franc**



#### **MSCI TURKEY in SFR relative to MSCI Switzerland**



# **MSCI INDIA in Indian rupee**



#### MSCI INDIA relative to the MSCI AC World



#### **MSCI INDIA in Swiss franc**



## **MSCI INDIA in SFR relative to MSCI Switzerland**



# **MSCI INDONESIA in Rupiah**



#### MSCI INDONESIA relative to the MSCI AC World



#### **MSCI INDONESIA in Swiss franc**



## **MSCI INDONESIA in SFR relative to MSCI Switzerland**



### **MSCI PHILIPPINES in Peso**



## **MSCI PHILIPPINES relative to the MSCI AC World**



### **MSCI PHILIPPINES in Swiss franc**



### **MSCI PHILIPPINES in SFR relative to MSCI Switzerland**



### **MSCI SOUTH KOREA in Won**



## MSCI SOUTH KOREA relative to the MSCI AC World



#### **MSCI SOUTH KOREA in Swiss franc**



### **MSCI SOUTH KOREA in SFR relative to MSCI Switzerland**



### **MSCI TAIWAN** in Taiwanese dollar



### MSCI TAIWAN relative to the MSCI AC World



# **MSCI TAIWAN** in Swiss franc



### **MSCI TAIWAN in SFR relative to MSCI Switzerland**



# Brent Crude Oil Continuous Future (LCOc1, November 2020)

The present rebound could form the right shoulder of a Head and Shoulder Top.

Given the pattern of the rebound from early October the resistance levels are slightly lifted to 44.40 and 45. Still, a break below 40.50 and 38.50 would signal a break of the neckline and activate lower supports at 36 to 35 or 28.





# Gold per Ounce in US dollar

Gold has been rebounding off the support at