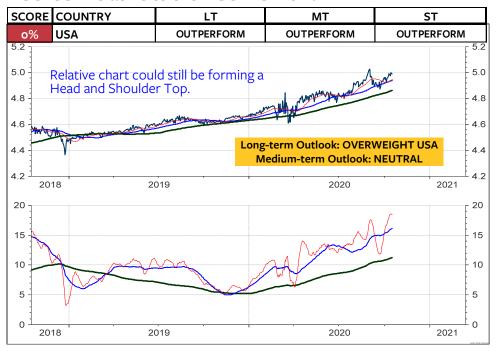

ok is still neutral. A shift from the Swiss stock market to selected foreign markets could be signaled if also the medium-term outlook turns to underweight Switzerland. As shown below, such a signal could be triggered if the next short-term upleg fails to reverse the underperformance from March.

#### MSCI SWITZERLAND relative to the MSCI AC World



#### **MSCI SWITZERLAND in Swiss franc**



#### MSCI SWITZERLAND relative to MSCI World in Swiss franc



# S & P 500 Index

Because the S&P 500 Index did not register a higher high in October compared to September, a downturn from here must correlate to the September decline.

Thus, the key levels to watch are 3400, 3310 and 3170. A break of 3170 would signal 2930.



#### **MSCI USA in US\$**



#### MSCI USA relative to the MSCI AC World



#### **MSCI USA in Swiss franc**



# **MSCI USA in SFR relative to MSCI Switzerland**



#### **MSCI CANADA in Canadian dollar**



## MSCI CANADA relative to the MSCI AC World



#### **MSCI CANADA in Swiss franc**



# **MSCI CANADA in Swiss franc relative to MSCI Switzerland**



### **MSCI U.K.** in British Pound



## MSCI U.K. relative to the MSCI AC World



#### **MSCI U.K.** in Swiss franc



## MSCI U.K. in SFR relative to MSCI Switzerland



#### **MSCI EMU in Euro**



#### MSCI EMU relative to the MSCI AC World



#### **MSCI EMU in Swiss franc**



#### **MSCI EMU in CHF relative to MSCI Switzerland**



# **Deutscher Aktien Index DAX**

The DAX is forming a neutral Triangle, trading at the 34-day, 55-day and 89-day moving averages, all positioned around 12800. The Triangl