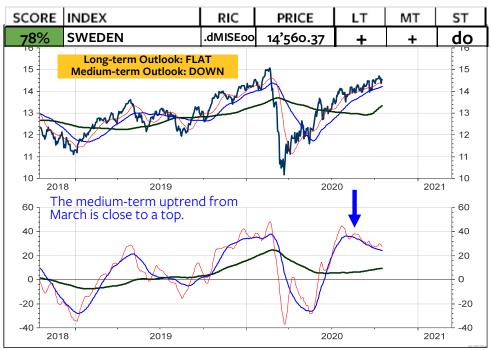

NETHERLANDS in SFR relative to MSCI Switzerland**



#### **MSCI ITALY in Euro**



## MSCI ITALY relative to the MSCI AC World



#### **MSCI ITALY in Swiss franc**



## **MSCI ITALY in SFR relative to MSCI Switzerland**



#### **MSCI SPAIN in Euro**



## MSCI SPAIN relative to the MSCI AC World



#### **MSCI SPAIN in Swiss franc**



# **MSCI SPAIN in SFR relative to MSCI Switzerland**



#### **MSCI PORTUGAL in Euro**



### MSCI PORTUGAL relative to the MSCI AC World



#### **MSCI PORTUGAL in Swiss franc**



## **MSCI PORTUGAL in SFR relative to MSCI Switzerland**



#### **MSCI GREECE in Euro**



## MSCI GREECE relative to the MSCI AC World



#### **MSCI GREECE in Swiss franc**



## **MSCI GREECE in SFR relative to MSCI Switzerland**



#### **MSCI SWEDEN in Swedish krona**



#### MSCI SWEDEN relative to the MSCI AC World



#### **MSCI SWEDEN in Swiss franc**



# **MSCI SWEDEN in SFR relative to MSCI Switzerland**



#### **MSCI NORWAY in Euro**



## MSCI NORWAY relative to the MSCI AC World



#### **MSCI NORWAY in Swiss franc**



#### **MSCI NORWAY in SFR relative to MSCI Switzerland**



#### **MSCI HUNGARY in Forint**



## MSCI HUNGARY relative to the MSCI AC World



#### **MSCI HUNGARY in Swiss franc**



### **MSCI HUNGARY in SFR relative to MSCI Switzerland**



#### **MSCI POLAND in Euro**



## MSCI POLAND relative to the MSCI AC World



#### **MSCI POLAND in Swiss franc**



# **MSCI POLAND in SFR relative to MSCI Switzerland**



# Nikkei 225 Index continuous Future

The Nikkei is on its way to complete Wave 5 of a Wedge, which originated in