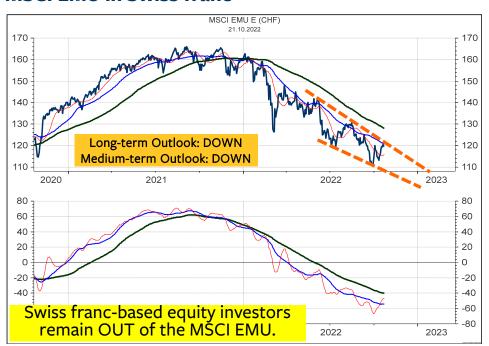

turn from 7-10-year Swiss Bonds and the MSCI Switzerland relative to the Total Return



The MSCI Switzerland (above left) and the Total Return from the 7-10-year Swiss Confederation Bonds (bottom left) have both been tracing out a long-term downtrend since January 2022. The relative chart (at right) is rebounding off the major support around 15. RELATIVE INVESTORS should remain medium-term UNDERWEIGHT EQUITIES and OVERWEIGHT BONDS. RELATIVE long-term investors remain NEUTRAL.

Because presently, BOTH markets, the MSCI Switzerland and the Total Return are still in the downtrend, ABSOLUTE investors should wait for the BUY signal in the MSCI Switzerland and / or the Total Return.



#### **MSCI EMU in Euro**



#### MSCI EMU relative to the MSCI AC World



#### **MSCI EMU in Swiss franc**



#### **MSCI EMU in CHF relative to MSCI Switzerland**



#### **MSCI FRANCE in Euro**



#### MSCI FRANCE relative to the MSCI AC World



#### **MSCI FRANCE in Swiss franc**



#### **MSCI FRANCE in SFR relative to MSCI Switzerland**



#### **Deutscher Aktien Index DAX**

| SCORE | INDEX          |        | PRICE   | LT | MT  | ST |
|-------|----------------|--------|---------|----|-----|----|
| 50%   | XETRA DAX PF/d | .GDAXI | 12730.9 | -  | uu+ | +  |

The pattern of the decline from January 2022 is quite difficult to decipher. This is because of the many overlaps of the rallies and the declines since the recovery high in March 2022. Clearly, the DAX would have to rise above 13100 and 13350 to reduce the immediate downside risk and to signal higher recovery targets. Also, this is th