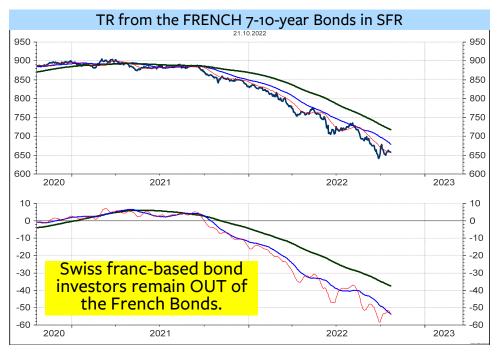

E TOTAL 7-10 YEARS DS GOVT. INDEX  | AOEGVG4 | 129.74 | -  | •  | d-  |
| <b>o</b> % | PT TOTAL 7-10 YEARS DS GOVT. INDEX  | APTGVG4 | 166.92 | -  | -  | d-  |
| <b>o</b> % | SA TOTAL 7-10 YEARS DS GOVT. INDEX  | ASAGVG4 | 117.99 | -  | -  | d-  |
| <b>o</b> % | SD TOTAL 7-10 YEARS DS GOVT. INDEX  | ASDGVG4 | 156.97 | -  | -  | dd- |
| <b>o</b> % | SW TOTAL 7-10 YEARS DS GOVT. INDEX  | ASWGVG4 | 105.85 | -  | -  | d-  |
| 17%        | UK TOTAL 7-10 YEARS DS GOVT. INDEX  | AUKGVG4 | 116.19 | -  | -  | u+  |
| o%         | US TOTAL 7-10 YEARS DS GOVT. INDEX  | AUSGVG4 | 132.46 | -  | -  | d-  |

### Total Return from 7-10-year Government Bonds in Swiss franc (USA, Canada, U.K. Germany)









### Total Return from 7-10-year Government Bonds in Swiss franc (France, Italy, Portugal, Spain)









### Total Return from 7-10-year Government Bonds in Swiss franc (Japan, Australia, China, Mexico)









# Global-30 Commodities – Trend and Momentum Model Ratings (listed according to the Score (left) and alphabetically (right))

The average Score for all 30 commodities is at 35.7%. This is marginally below the 38.20% neutral threshold. Moreover, the long-term ratings are DOWN in 21 commodities. This indicates that the commodity correction, which is shown below by the Bloomberg Spot Commodity Index, remains in place.



| SCORE | COMMODITY                      | CODE    | PRICE     | LT  | MT  | ST  |
|-------|--------------------------------|---------|-----------|-----|-----|-----|
| 17%   | BLOOMBERG COMMODITY INDEX      | DJUBSTR | 240.57    | -   | 0   | d-  |
| 17%   | ALUM