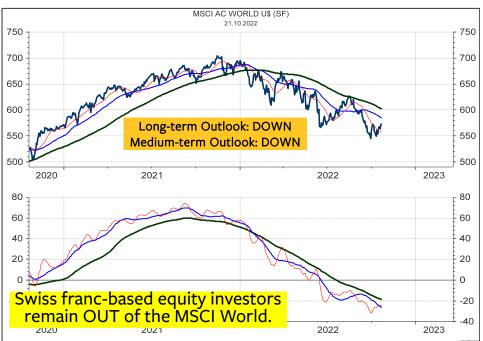

### MSCI USA, the Total Return from 7-10-year US T-Notes and the MSCI USA relative to the Total Return

The MSCI USA (above left) and the Total Return from the 7-10-year US T-Notes (bottom left) have been tracing out a parallel long-term downtrend since January 2022. The relative chart (at right) is recovering but remains below the resistances at 5.30 and 5.50. For now, RELATIVE INVESTORS remain long-term NEUTRAL and medium-term UNDERWEIGHT EQUITIES. ABSOLUTE INVESTORS should wait for the downtrend to signal a bottom of at least medium-term degree in the stock market and / or the bond market.