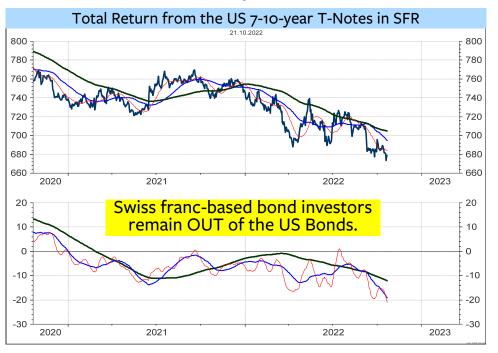

### MSCI USA, the Total Return from 7-10-year US T-Notes and the MSCI USA relative to the Total Return

The MSCI USA (above left) and the Total Return from the 7-10-year US T-Notes (bottom left) have been tracing out a parallel long-term downtrend since January 2022. The relative chart (at right) is recovering but remains below the resistances at 5.30 and 5.50. For now, RELATIVE INVESTORS remain long-term NEUTRAL and medium-term UNDERWEIGHT EQUITIES. ABSOLUTE INVESTORS should wait for the downtrend to signal a bottom of at least medium-term degree in the stock market and / or the bond market.