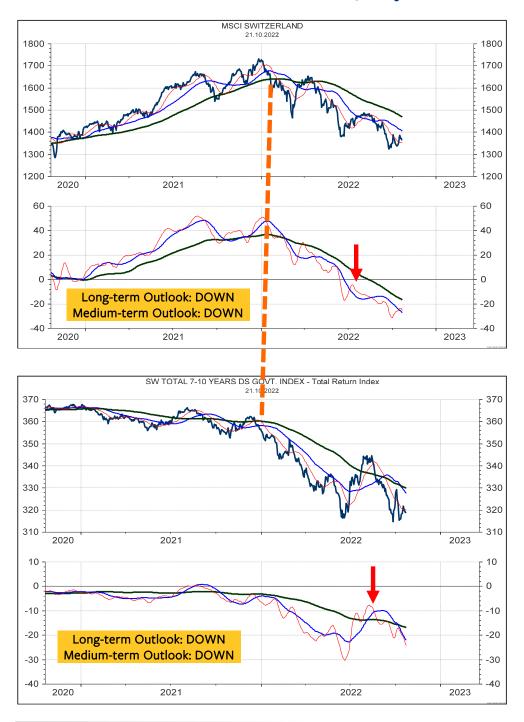

### MSCI USA, the Total Return from 7-10-year US T-Notes and the MSCI USA relative to the Total Return

The MSCI USA (above left) and the Total Return from the 7-10-year US T-Notes (bottom left) have been tracing out a parallel long-term downtrend since January 2022. The relative chart (at right) is recovering but remains below the resistances at 5.30 and 5.50. For now, RELATIVE INVESTORS remain long-term NEUTRAL and medium-term UNDERWEIGHT EQUITIES. ABSOLUTE INVESTORS should wait for the downtrend to signal a bottom of at least medium-term degree in the stock market and / or the bond market.