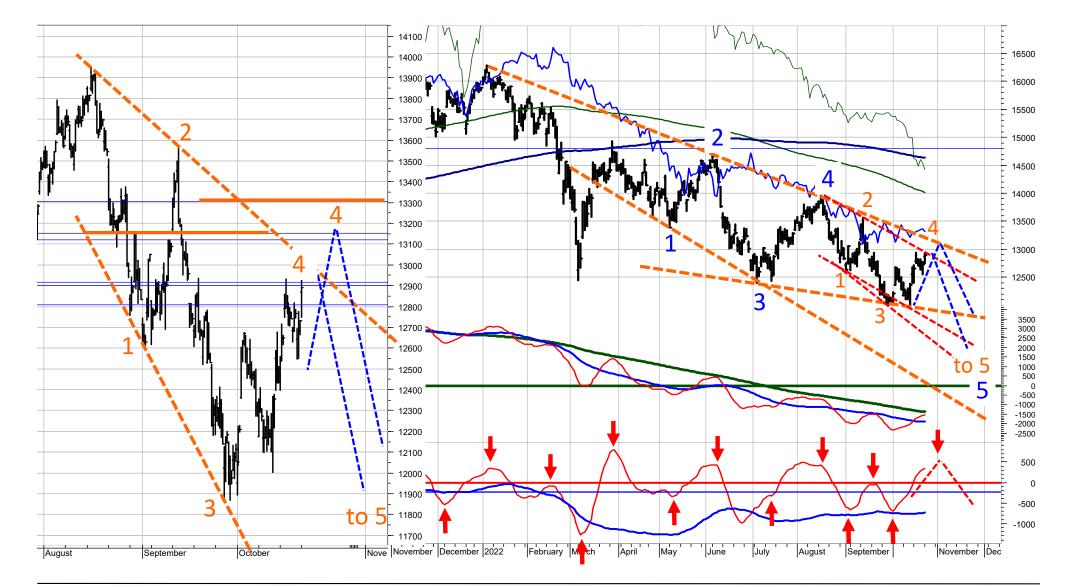

n Euro**



#### MSCI FRANCE relative to the MSCI AC World



#### **MSCI FRANCE in Swiss franc**



#### **MSCI FRANCE in SFR relative to MSCI Switzerland**



#### **Deutscher Aktien Index DAX**

| SCORE | INDEX          |        | PRICE   | LT | MT  | ST |
|-------|----------------|--------|---------|----|-----|----|
| 50%   | XETRA DAX PF/d | .GDAXI | 12730.9 | -  | uu+ | +  |

The pattern of the decline from January 2022 is quite difficult to decipher. This is because of the many overlaps of the rallies and the declines since the recovery high in March 2022. Clearly, the DAX would have to rise above 13100 and 13350 to reduce the immediate downside risk and to signal higher recovery targets. Also, this is the level, which the DAX has to break to confirm the medium-term model upgrade.



#### **MSCI GERMANY in Euro**



#### **MSCI GERMANY relative to the MSCI AC World**



#### **MSCI GERMANY in Swiss franc**



#### **MSCI GERMANY in SFR relative to MSCI Switzerland**



#### **MSCI JAPAN in Yen**



#### MSCI JAPAN relative to the MSCI AC World



#### **MSCI JAPAN in Swiss franc**



#### **MSCI JAPAN in SFR relative to MSCI Switzerland**



#### **MSCI AUSTRALIA in Australian dollar**



#### MSCI AUSTRALIA relative to the MSCI AC World



#### **MSCI AUSTRALIA in Swiss franc**



#### MSCI AUSTRALIA in SFR relative to MSCI Switzerland



#### **MSCI EMERGING MARKETS in Local currencies**



#### MSCI EMERGING MARKETS relative to the MSCI AC World



#### **MSCI EMERGING MARKETS in Swiss franc**



#### MSCI EMERGING MARKETS in SFR relative to MSCI Switzerland



##