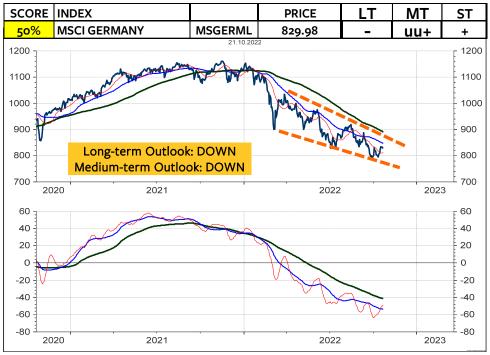

tive to the MSCI AC World



#### **MSCI FRANCE in Swiss franc**



#### **MSCI FRANCE in SFR relative to MSCI Switzerland**



#### **Deutscher Aktien Index DAX**

| SCORE | INDEX          |        | PRICE   | LT | MT  | ST |
|-------|----------------|--------|---------|----|-----|----|
| 50%   | XETRA DAX PF/d | .GDAXI | 12730.9 | -  | uu+ | +  |

The pattern of the decline from January 2022 is quite difficult to decipher. This is because of the many overlaps of the rallies and the declines since the recovery high in March 2022. Clearly, the DAX would have to rise above 13100 and 13350 to reduce the immediate downside risk and to signal higher recovery targets. Also, this is the level, which the DAX has to break to confirm the medium-term model upgrade.



#### **MSCI GERMANY in Euro**



#### **MSCI GERMANY relative to the MSCI AC World**



#### **MSCI GERMANY in Swiss franc**



#### **MSCI GERMANY in SFR relative to MSCI Switzerland**



#### **MSCI JAPAN in Yen**



#### MSCI JAPAN relative to the MSCI AC World



#### **MSCI JAPAN in Swiss franc**



#### **MSCI JAPAN in SFR relative to MSCI Switzerland**



#### **MSCI AUSTRALIA in Australian dollar**



#### MSCI AUSTRALIA relative to the MSCI AC World



#### **MSCI AUSTRALIA in Swiss franc**



#### MSCI AUSTRALIA in SFR relative to MSCI Switzerland



#### **MSCI EMERGING MARKETS in Local currencies**



#### MSCI EMERGING MARKETS relative to the MSCI AC World



#### **MSCI EMERGING MARKETS in Swiss franc**



#### MSCI EMERGING MARKETS in SFR relative to MSCI Switzerland



#### **MSCI CHINA in Chinese yuan**