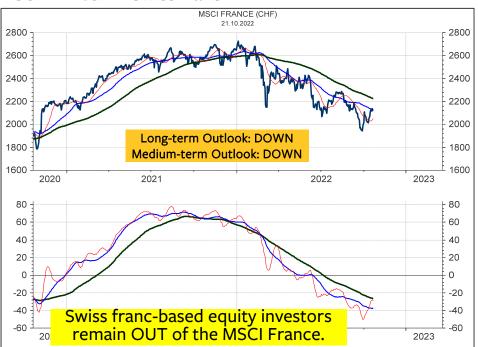

tion Bonds (bottom left) have both been tracing out a long-term downtrend since January 2022. The relative chart (at right) is rebounding off the major support around 15. RELATIVE INVESTORS should remain medium-term UNDERWEIGHT EQUITIES and OVERWEIGHT BONDS. RELATIVE long-term investors remain NEUTRAL.

Because presently, BOTH markets, the MSCI Switzerland and the Total Return are still in the downtrend, ABSOLUTE investors should wait for the BUY signal in the MSCI Switzerland and / or the Total Return.



#### **MSCI EMU in Euro**



#### MSCI EMU relative to the MSCI AC World



#### **MSCI EMU in Swiss franc**



#### **MSCI EMU in CHF relative to MSCI Switzerland**



#### **MSCI FRANCE in Euro**



#### MSCI FRANCE relative to the MSCI AC World



#### **MSCI FRANCE in Swiss franc**



#### **MSCI FRANCE in SFR relative to MSCI Switzerland**



#### **Deutscher Aktien Index DAX**

| SCORE | INDEX          |        | PRICE   | LT | MT  | ST |
|-------|----------------|--------|---------|----|-----|----|
| 50%   | XETRA DAX PF/d | .GDAXI | 12730.9 | -  | uu+ | +  |

The pattern of the decline from January 2022 is quite difficult to decipher. This is because of the many overlaps of the rallies and the declines since the recovery high in March 2022. Clearly, the DAX would have to rise above 13100 and 13350 to reduce the immediate downside risk and to signal higher recovery targets. Also, this is the level, which the DAX has to break to confirm the medium-term model upgrade.



#### **MSCI GERMANY in Euro**



#### **MSCI GERMANY relative to the MSCI AC World**



#### **MS