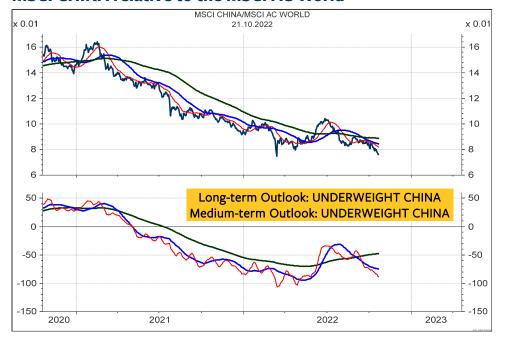

**



#### **MSCI GERMANY in Swiss franc**



#### **MSCI GERMANY in SFR relative to MSCI Switzerland**



#### **MSCI JAPAN in Yen**



#### MSCI JAPAN relative to the MSCI AC World



#### **MSCI JAPAN in Swiss franc**



#### **MSCI JAPAN in SFR relative to MSCI Switzerland**



#### **MSCI AUSTRALIA in Australian dollar**



#### MSCI AUSTRALIA relative to the MSCI AC World



#### **MSCI AUSTRALIA in Swiss franc**



#### MSCI AUSTRALIA in SFR relative to MSCI Switzerland



#### **MSCI EMERGING MARKETS in Local currencies**



#### MSCI EMERGING MARKETS relative to the MSCI AC World



#### **MSCI EMERGING MARKETS in Swiss franc**



#### MSCI EMERGING MARKETS in SFR relative to MSCI Switzerland



#### **MSCI CHINA in Chinese yuan**



#### MSCI CHINA relative to the MSCI AC World



#### **MSCI CHINA in Swiss franc**



#### MSCI CHINA in SFR relative to MSCI Switzerland



### Global 10-year Government Bond Yields

Last week, not much has changed in my Trend and Momentum Model. Almost all ratings are positive, which means the long-term, medium-term and short-term uptrend is still in place. The next readings in the CPI, PPI and PCE are most critical to the sustainability of the yield uptrend and the downtrend in the Total



| SCORE      | COUNTRY                            | RIC       | PRICE  | LT | MT  | ST  |
|------------|------------------------------------|-----------|--------|----|-----|-----|
| 100%       | RF AUSTRALIA GVT BMK BID YLD 10Y   | AU10YT=RR | 4.228  | +  | +   | +   |
| 50%        | RF BRAZIL GVT BMK BID YLD 10Y      | BR10YT=RR | 11.940 | ı  |