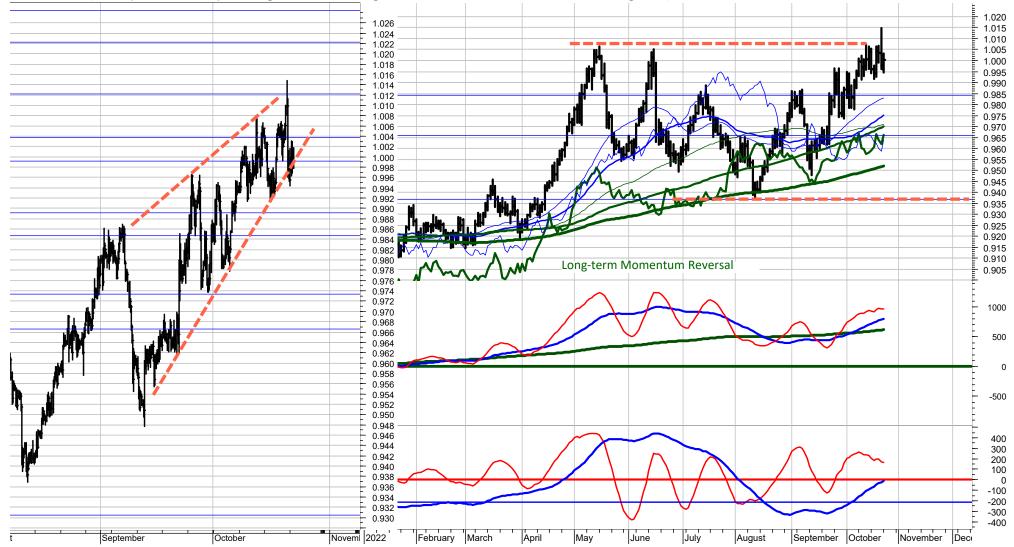

### US 10-year T-Note Yield

| SCORE | COUNTRY BOND YIELD        | RIC       | PRICE  | LT | MT | ST |
|-------|---------------------------|-----------|--------|----|----|----|
| 100%  | RF US GVT BMK BID YLD 10Y | US10YT=RR | 4.2120 | +  | +  | +  |

For the 10-year Yield to signal a top it must decline below 4.02% (short term top) or 3.85% (medium-term top). The long-term supports are at 3.65% to 3.20%. Resistances are 4.34%, 4.43% and 4.62%.