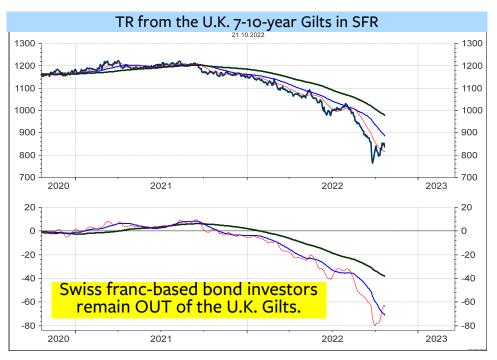

<b>o</b> % | NL TOTAL 7-10 YEARS DS GOVT. INDEX  | ANLGVG4 | 126.88 | -  | •  | d-  |
| <b>o</b> % | OE TOTAL 7-10 YEARS DS GOVT. INDEX  | AOEGVG4 | 129.74 | -  | •  | d-  |
| <b>o</b> % | PT TOTAL 7-10 YEARS DS GOVT. INDEX  | APTGVG4 | 166.92 | -  | -  | d-  |
| <b>o</b> % | SA TOTAL 7-10 YEARS DS GOVT. INDEX  | ASAGVG4 | 117.99 | -  | -  | d-  |
| <b>o</b> % | SD TOTAL 7-10 YEARS DS GOVT. INDEX  | ASDGVG4 | 156.97 | -  | -  | dd- |
| <b>o</b> % | SW TOTAL 7-10 YEARS DS GOVT. INDEX  | ASWGVG4 | 105.85 | -  | -  | d-  |
| 17%        | UK TOTAL 7-10 YEARS DS GOVT. INDEX  | AUKGVG4 | 116.19 | -  | -  | u+  |
| o%         | US TOTAL 7-10 YEARS DS GOVT. INDEX  | AUSGVG4 | 132.46 | -  | -  | d-  |

### Total Return from 7-10-year Government Bonds in Swiss franc (USA, Canada, U.K. Germany)









### Total Return from 7-10-year Government Bonds in Swiss franc (France, Italy, Portugal, Spain)









### Total Return from 7-10-year Government Bonds in Swiss franc (Japan, Australia, China, Mexico)









# Global-30 Commodities – Trend and Momentum Model Ratings (listed according to the Score (left) and alphabetically (right))

The average Score for all 30 commodities is at 35.7%. This is marginally below the 38.20% neutral threshold. Moreover, the long-term ratings are DOWN in 21 commodities. This indicates that the commodity correction, which is shown below by the Bloomberg Spot Commodity Index, remains in place.



| SCORE | COMMODITY                      | CODE    | PRICE     | LT  | MT  | ST  |
|-------|--------------------------------|---------|-----------|-----|-----|--