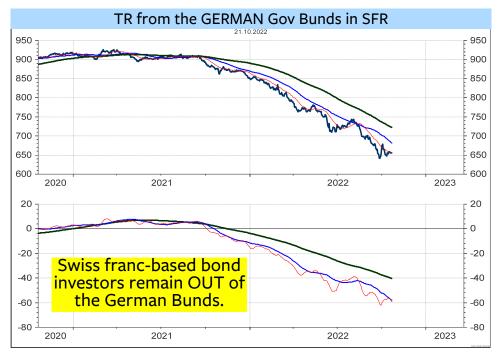

>o</b> % | NL TOTAL 7-10 YEARS DS GOVT. INDEX  | ANLGVG4 | 126.88 | -  | •  | d-  |
| <b>o</b> % | OE TOTAL 7-10 YEARS DS GOVT. INDEX  | AOEGVG4 | 129.74 | -  | •  | d-  |
| <b>o</b> % | PT TOTAL 7-10 YEARS DS GOVT. INDEX  | APTGVG4 | 166.92 | -  | -  | d-  |
| <b>o</b> % | SA TOTAL 7-10 YEARS DS GOVT. INDEX  | ASAGVG4 | 117.99 | -  | -  | d-  |
| <b>o</b> % | SD TOTAL 7-10 YEARS DS GOVT. INDEX  | ASDGVG4 | 156.97 | -  | -  | dd- |
| <b>o</b> % | SW TOTAL 7-10 YEARS DS GOVT. INDEX  | ASWGVG4 | 105.85 | -  | -  | d-  |
| 17%        | UK TOTAL 7-10 YEARS DS GOVT. INDEX  | AUKGVG4 | 116.19 | -  | -  | u+  |
| o%         | US TOTAL 7-10 YEARS DS GOVT. INDEX  | AUSGVG4 | 132.46 | -  | -  | d-  |

### Total Return from 7-10-year Government Bonds in Swiss franc (USA, Canada, U.K. Germany)









### Total Return from 7-10-year Government Bonds in Swiss franc (France, Italy, Portugal, Spain)









### Total Return from 7-10-year Government Bonds in Swiss franc (Japan, Australia, China, Mexico)









# Global-30 Commodities – Trend and Momentum Model Ratings (listed according to the Score (left) and alphabetically (right))

The average Score for all 30 commodities is at 35.7%. This is marginally below the 38.20% neutral threshold. Moreover, the long-term ratings are DOWN in 21 commodities. This indicates that the commodity correction, which is shown below by the Bloomberg Spot Commodity Index, remains in place.



| SCORE | COMMODITY                      | CODE    | PRICE     | LT  | MT  | ST  |
|-------|--------------------------------|---------|-----------|-----|-----|----