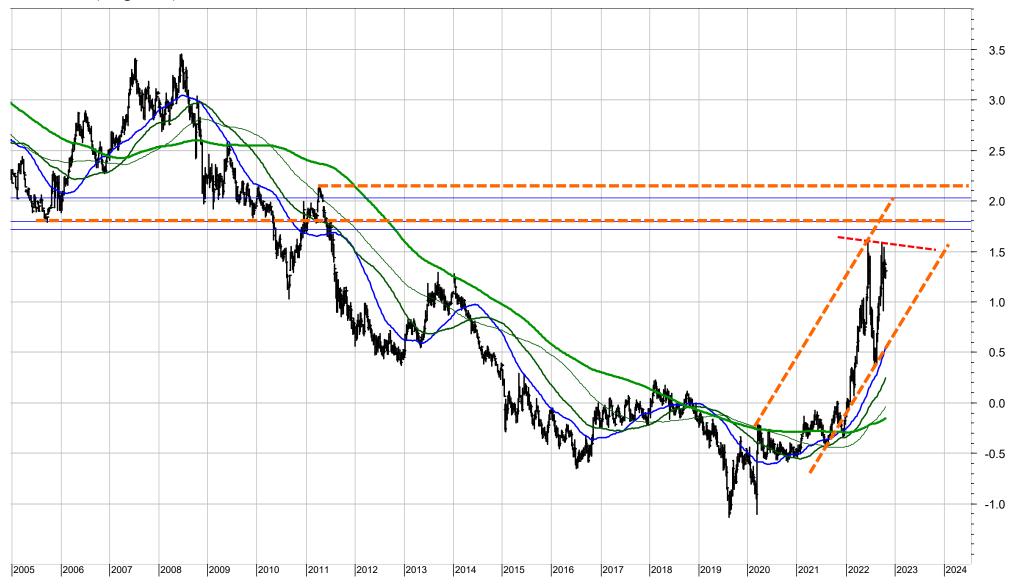

### US 10-year T-Note Yield

| SCORE | COUNTRY BOND YIELD        | RIC       | PRICE  | LT | MT | ST |
|-------|---------------------------|-----------|--------|----|----|----|
| 100%  | RF US GVT BMK BID YLD 10Y | US10YT=RR | 4.2120 | +  | +  | +  |

For the 10-year Yield to signal a top it must decline below 4.02% (short term top) or 3.85% (medium-term top). The long-term supports are at 3.65% to 3.20%. Resistances are 4.34%, 4.43% and 4.62%.