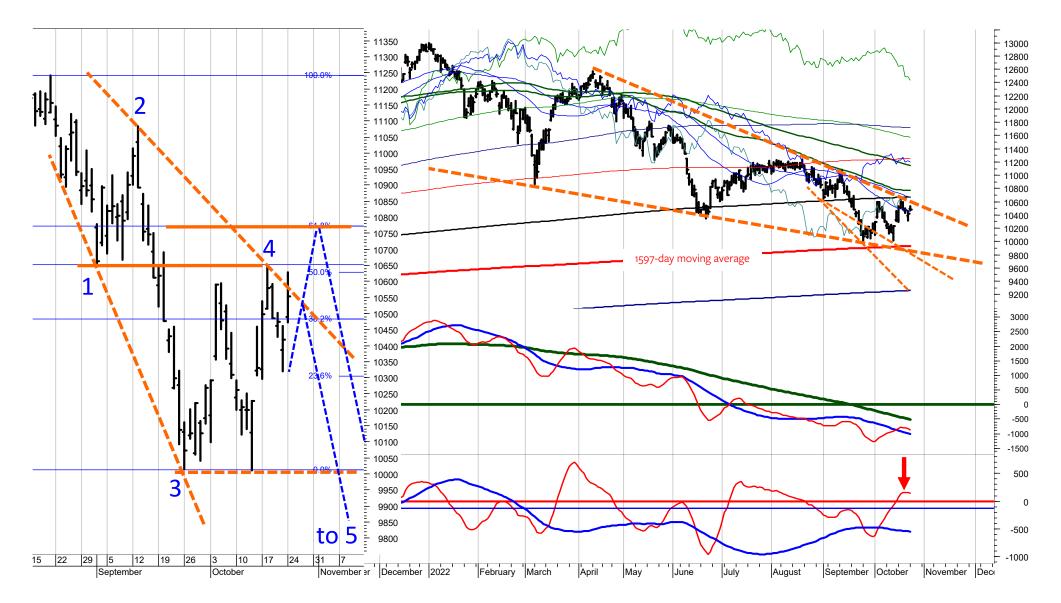

### S&P 500 Index

| SCORE | INDEX           |      | PRICE   | LT | MT | ST |
|-------|-----------------|------|---------|----|----|----|
| 17%   | S&P 500 INDEX/d | .SPX | 3665.78 | •  | -  | u+ |

The S&P 500 Index is rebounding off the major support at 3600 to 3500. Previously, I stated that this support was the minimum price target for the decline from early January 2022. This means that as long as this support is not broken, the S&P 500 Index could start a new uptrend of at least medium-term degree. In fact, if the 10-year Yield has topped last week, then the yield could enter a medium-term correction, which could allow for a stock market rally.

This could signal a shift from the INFLATION of the past 10 months to (temporary?) DISINFLATION. BUT, I am not turning bullish here because the downside risk is immense if the S&P 500 Index enters DEFLATION and breaks the support at 3500. This would push the SPX over the waterfall and possibly signal a crash. At the minimum, I want to wait for the short-term momentum indicator to trace out another decline and then see if the next short-term low holds above 3500 and / or if the SPX breaks above 3830 and 4030. These are the 38.20% and 61.80% retracement levels to the August and September decline. Clearly, if YOU decide to take on more risk here, then make sure, you turn SHORT again if 3600 to 3500 fails to hold. Personally, I still go with my model and remain short with a Stop at 4080.