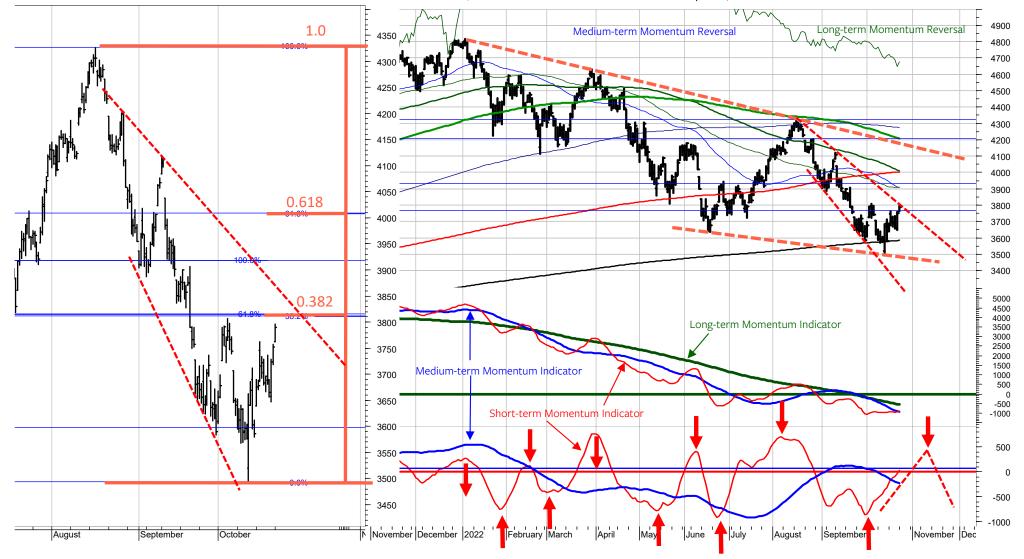

### S&P 500 Index

| SCORE | INDEX           |      | PRICE   | LT | MT | ST |
|-------|-----------------|------|---------|----|----|----|
| 17%   | S&P 500 INDEX/d | .SPX | 3665.78 | •  | -  | u+ |

The S&P 500 Index is rebounding off the major support at 3600 to 3500. Previously, I stated that this support was the minimum price target for the decline from early January 2022. This means that as long as this support is not broken, the S&P 500 Index could start a new uptrend of at least medium-term degree. In fact, if the 10-year Yield has topped last week, then the yield could enter a medium-term correction, which could allow for a stock market rally.

This could signal a shift from the INFLATION of the past 10 months to (temporary?) DISINFLATION. BUT, I am not turning bullish here because the downside risk is immense if the S&P 500 Index enters DEFLATION and breaks the support at 3500. This would push the SPX over the waterfall and possibly signal a crash. At the minimum, I want to wait for the short-term momentum indicator to trace out another decline and then see if the next short-term low holds above 3500 and / or if the SPX breaks above 3830 and 4030. These are the 38.20% and 61.80% retracement levels to the August and September decline. Clearly, if YOU decide to take on more risk here, then make sure, you turn SHORT again if 3600 to 3500 fails to hold. Personally, I still go with my model and remain short with a Stop at 4080.