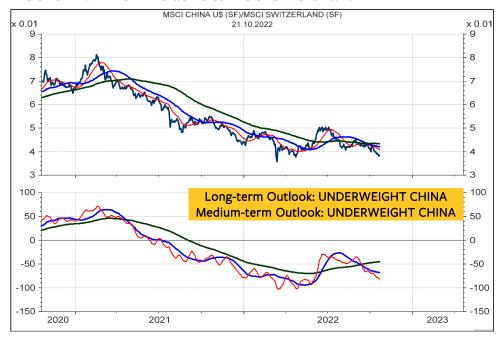

tzerland**



#### **MSCI JAPAN in Yen**



#### MSCI JAPAN relative to the MSCI AC World



#### **MSCI JAPAN in Swiss franc**



#### **MSCI JAPAN in SFR relative to MSCI Switzerland**



#### **MSCI AUSTRALIA in Australian dollar**



#### MSCI AUSTRALIA relative to the MSCI AC World



#### **MSCI AUSTRALIA in Swiss franc**



#### MSCI AUSTRALIA in SFR relative to MSCI Switzerland



#### **MSCI EMERGING MARKETS in Local currencies**



#### MSCI EMERGING MARKETS relative to the MSCI AC World



#### **MSCI EMERGING MARKETS in Swiss franc**



#### MSCI EMERGING MARKETS in SFR relative to MSCI Switzerland



#### **MSCI CHINA in Chinese yuan**



#### MSCI CHINA relative to the MSCI AC World



#### **MSCI CHINA in Swiss franc**



#### MSCI CHINA in SFR relative to MSCI Switzerland



### Global 10-year Government Bond Yields

Last week, not much has changed in my Trend and Momentum Model. Almost all ratings are positive, which means the long-term, medium-term and short-term uptrend is still in place. The next readings in the CPI, PPI and PCE are most critical to the sustainability of the yield uptrend and the downtrend in the Total



| SCORE      | COUNTRY                            | RIC       | PRICE  | LT | MT  | ST  |
|------------|------------------------------------|-----------|--------|----|-----|-----|
| 100%       | RF AUSTRALIA GVT BMK BID YLD 10Y   | AU10YT=RR | 4.228  | +  | +   | +   |
| 50%        | RF BRAZIL GVT BMK BID YLD 10Y      | BR10YT=RR | 11.940 | ı  | u+  | +   |
| 100%       | RF CANADA GVT BMK BID YLD 10Y      | CA10YT=RR | 3.618  | +  | +