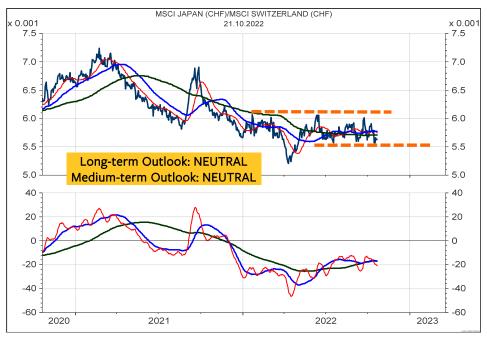

| -  | uu+ | +  |

The pattern of the decline from January 2022 is quite difficult to decipher. This is because of the many overlaps of the rallies and the declines since the recovery high in March 2022. Clearly, the DAX would have to rise above 13100 and 13350 to reduce the immediate downside risk and to signal higher recovery targets. Also, this is the level, which the DAX has to break to confirm the medium-term model upgrade.



#### **MSCI GERMANY in Euro**



#### **MSCI GERMANY relative to the MSCI AC World**



#### **MSCI GERMANY in Swiss franc**



#### **MSCI GERMANY in SFR relative to MSCI Switzerland**



#### **MSCI JAPAN in Yen**



#### MSCI JAPAN relative to the MSCI AC World



#### **MSCI JAPAN in Swiss franc**



#### **MSCI JAPAN in SFR relative to MSCI Switzerland**



#### **MSCI AUSTRALIA in Australian dollar**



#### MSCI AUSTRALIA relative to the MSCI AC World



#### **MSCI AUSTRALIA in Swiss franc**



#### MSCI AUSTRALIA in SFR relative to MSCI Switzerland



#### **MSCI EMERGING MARKETS in Local currencies**



#### MSCI EMERGING MARKETS relative to the MSCI AC World



#### **MSCI EMERGING MARKETS in Swiss franc**



#### MSCI EMERGING MARKETS in SFR relative to MSCI Switzerland



#### **MSCI CHINA in Chinese yuan**



#### MSCI CHINA relative to the MSCI AC World



#### **MSCI CHINA in Swiss franc**



#### MSCI CHINA in SFR relative to MSCI Switzerland



### Global 10-year Government Bond Yields

Last week, not much has changed in my Trend and Momentum Model. Almost all ratings are positive, which means the long-term, medium-term and sho