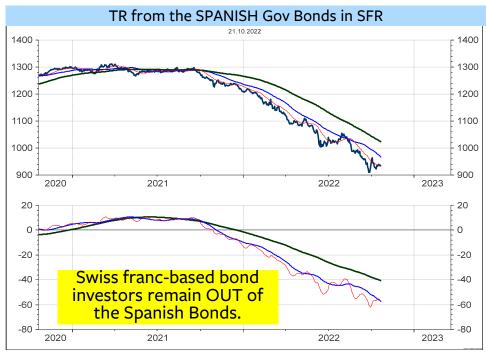

L 7-10 YEARS DS GOVT. INDEX  | AOEGVG4 | 129.74 | -  | •  | d-  |
| <b>o</b> % | PT TOTAL 7-10 YEARS DS GOVT. INDEX  | APTGVG4 | 166.92 | -  | -  | d-  |
| <b>o</b> % | SA TOTAL 7-10 YEARS DS GOVT. INDEX  | ASAGVG4 | 117.99 | -  | -  | d-  |
| <b>o</b> % | SD TOTAL 7-10 YEARS DS GOVT. INDEX  | ASDGVG4 | 156.97 | -  | -  | dd- |
| <b>o</b> % | SW TOTAL 7-10 YEARS DS GOVT. INDEX  | ASWGVG4 | 105.85 | -  | -  | d-  |
| 17%        | UK TOTAL 7-10 YEARS DS GOVT. INDEX  | AUKGVG4 | 116.19 | -  | -  | u+  |
| o%         | US TOTAL 7-10 YEARS DS GOVT. INDEX  | AUSGVG4 | 132.46 | -  | -  | d-  |

### Total Return from 7-10-year Government Bonds in Swiss franc (USA, Canada, U.K. Germany)









### Total Return from 7-10-year Government Bonds in Swiss franc (France, Italy, Portugal, Spain)









### Total Return from 7-10-year Government Bonds in Swiss franc (Japan, Australia, China, Mexico)









# Global-30 Commodities – Trend and Momentum Model Ratings (listed according to the Score (left) and alphabetically (right))

The average Score for all 30 commodities is at 35.7%. This is marginally below the 38.20% neutral threshold. Moreover, the long-term ratings are DOWN in 21 commodities. This indicates that the commodity correction, which is shown below by the Bloomberg Spot Commodity Index, remains in place.



| SCORE | COMMODITY                      | CODE    | PRICE     | LT  | MT  | ST  |
|-------|--------------------------------|---------|-----------|-----|-----|-----|
| 17%   | BLOOMBERG COMMODITY INDEX      | DJUBSTR | 240.57    | -   | 0   | d-  |
| 17%   | ALUMINIUM