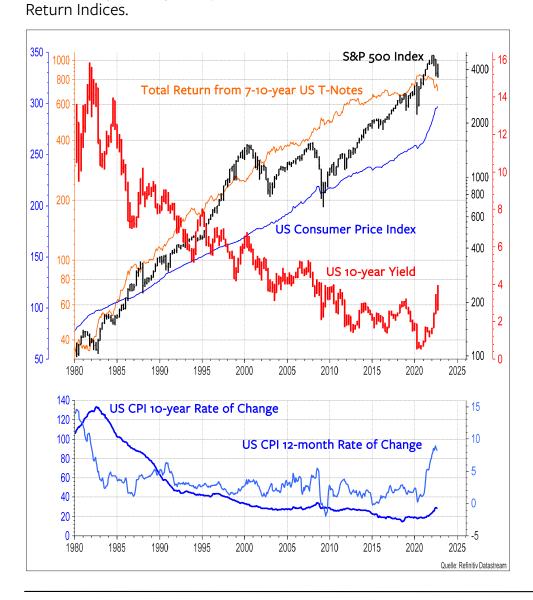

### MSCI USA, the Total Return from 7-10-year US T-Notes and the MSCI USA relative to the Total Return

The MSCI USA (above left) and the Total Return from the 7-10-year US T-Notes (bottom left) have been tracing out a parallel long-term downtrend since January 2022. The relative chart (at right) is recovering but remains below the resistances at 5.30 and 5.50. For now, RELATIVE INVESTORS remain long-term NEUTRAL and medium-term UNDERWEIGHT EQUITIES. ABSOLUTE INVESTORS should wait for the downtrend to signal a bottom of at least medium-term degree in the stock market and / or the bond market.