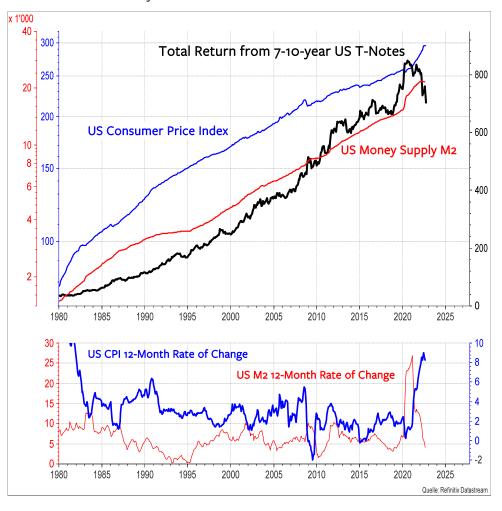

### MSCI USA, the Total Return from 7-10-year US T-Notes and the MSCI USA relative to the Total Return

The MSCI USA (above left) and the Total Return from the 7-10-year US T-Notes (bottom left) have been tracing out a parallel long-term downtrend since January 2022. The relative chart (at right) is recovering but remains below the resistances at 5.30 and 5.50. For now, RELATIVE INVESTORS remain long-term NEUTRAL and medium-term UNDERWEIGHT EQUITIES. ABSOLUTE INVESTORS should wait for the downtrend to signal a bottom of at least medium-term degree in the stock market and / or the bond market.