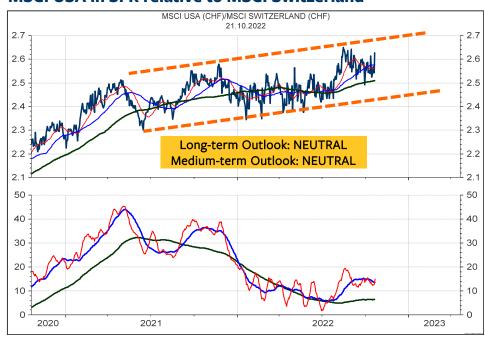

finally started to decline. It is broke the 65-day moving average and could also break the 105-day average.

If thereafter, the Spread also breaks below the Zero line, it could imply that also the S&P 500 Index could resume its long-term downtrend, which it entered in early January 2022.



### Spread 5-year and 30-year US T-Note Yield

The Spread has finally started to decline. It is testing the 65-day and the 105-day moving average. If the Spread breaks the moving averages and the Zero line, then it could imply that also the S&P 500 Index could resume its long-term downtrend, which it entered in early January 2022.



#### **MSCI USA in US\$**



#### **MSCI USA in Swiss franc**



#### **MSCI USA relative to the MSCI AC World**



#### **MSCI USA in SFR relative to MSCI Switzerland**



### Global Stock Market Cycles and MSCI Indices

The Long-term downtrend in the global stock markets remains in place with 79% (last week 82%) of the global-1325 stocks positioned in the long-term momentum downtrend (D+T, top left). Also, the Medium-term downtrend remains in place with 69% (last week 78%) of all 1325 stocks being positioned in the bear phase (D+T, middle left). The Short-term cycle (bottom left) is still rising with 59% (last week 83%) in the bull phases (U+A). Note that the short-term uptrend has weakened from 83% rising to 59% rising, which confirms my statement from last week: "The risk is higher that the short-term uptrend tops before the medium-term downtrend marks a bottom. This could signal the resumption of the medium-term and long-term downtrend."

Position of t