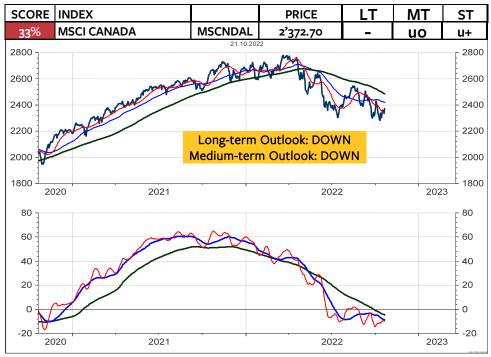

97       | -   | -   | +   |
| 17%        | MSCI SPAIN          | MSSPANL  | 755.90       | -   | -   | u+  |
| 11%        | MSCI SWEDEN         | MSSWDNL  | 14'796.53    | -   | -   | do  |
| 11%        | MSCI SWITZERLAND    | MSSWITL  | 1'364.70     | -   | -   | do  |
| 0%         | MSCITAIWAN          | MSTAIWL  | 488.67       | -   | -   | d-  |
| 39%        | MSCI THAILAND       | MSTHAFL  | 517.28       | uu+ | -   | u+  |
| 100%       | MSCI TURKEY         | MSTURKL  | 4'090'420.16 | +   | +   | +   |
| 50%        | MSCI UAE \$         | MSUAEI\$ | 429          | -   | uu+ | u+  |
| 17%        | MSCIUK              | MSUTDKL  | 2'005.60     | -   | -   | u+  |
| 17%        | MSCI USA            | MSUSAML  | 3'567.18     | -   | -   | u+  |

#### **MSCI CANADA in Canadian dollar**



#### MSCI CANADA relative to the MSCI AC World



#### **MSCI CANADA in Swiss franc**



#### **MSCI CANADA in Swiss franc relative to MSCI Switzerland**



#### **MSCI U.K. in British Pound**



#### MSCI U.K. relative to the MSCI AC World



#### **MSCI U.K. in Swiss franc**



#### MSCI U.K. in SFR relative to MSCI Switzerland



### **Swiss Market Index**

| SC | ORE | INDEX  |       | PRICE   | LT | MT | ST |
|----|-----|--------|-------|---------|----|----|----|
| 1  | 1%  | SMI PR | .SSMI | 10418.6 | -  | -  | do |

My best wave interpretation is that the SMI is tracing out a Wedge (1-2-3-4-5, at left), which originated on 19.8.2022 at 11241.18. Thus, the SMI could trace out at least one more short-term downleg either from here or from the resistance at 10780.



#### **MSCI WORLD