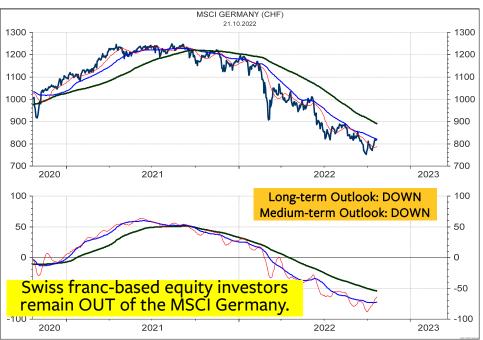

elative to MSCI Switzerland**



#### **Deutscher Aktien Index DAX**

| SCORE | INDEX          |        | PRICE   | LT | MT  | ST |
|-------|----------------|--------|---------|----|-----|----|
| 50%   | XETRA DAX PF/d | .GDAXI | 12730.9 | -  | uu+ | +  |

The pattern of the decline from January 2022 is quite difficult to decipher. This is because of the many overlaps of the rallies and the declines since the recovery high in March 2022. Clearly, the DAX would have to rise above 13100 and 13350 to reduce the immediate downside risk and to signal higher recovery targets. Also, this is the level, which the DAX has to break to confirm the medium-term model upgrade.



#### **MSCI GERMANY in Euro**



#### **MSCI GERMANY relative to the MSCI AC World**



#### **MSCI GERMANY in Swiss franc**



#### **MSCI GERMANY in SFR relative to MSCI Switzerland**



#### **MSCI JAPAN in Yen**



#### MSCI JAPAN relative to the MSCI AC World



#### **MSCI JAPAN in Swiss franc**



#### **MSCI JAPAN in SFR relative to MSCI Switzerland**



#### **MSCI AUSTRALIA in Australian dollar**



#### MSCI AUSTRALIA relative to the MSCI AC World



#### **MSCI AUSTRALIA in Swiss franc**



#### MSCI AUSTRALIA in SFR relative to MSCI Switzerland



#### **MSCI EMERGING MARKETS in Local currencies**



#### MSCI EMERGING MARKETS relative to the MSCI AC World



#### **MSCI EMERGING MARKETS in Swiss franc**



#### MSCI EMERGING MARKETS in SFR relative to MSCI Switzerland



#### **MSCI CHINA in Chinese yuan**



#### MSCI CHINA relative to the MSCI AC World



#### **MSCI CHINA in Swiss franc**



####