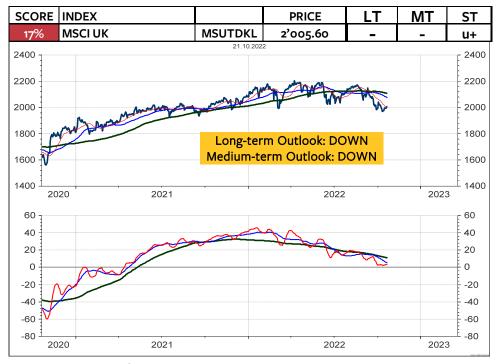

#### FinChartOutlook GmbH

Dörflistrasse 17 8903 Birmensdorf ZH

Rolf P. Bertschi Certified Elliott Wave Analyst

rolf.bertschi@chartoutlook.ch Telefon +41 79 386 45 42

> www.chartoutlook.com www.rolfbertschi.ch