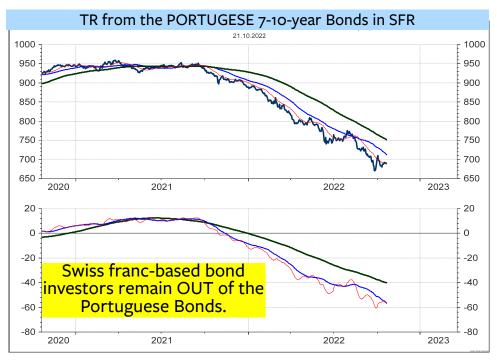

TAL 7-10 YEARS DS GOVT. INDEX  | AOEGVG4 | 129.74 | -  | •  | d-  |
| <b>o</b> % | PT TOTAL 7-10 YEARS DS GOVT. INDEX  | APTGVG4 | 166.92 | -  | -  | d-  |
| <b>o</b> % | SA TOTAL 7-10 YEARS DS GOVT. INDEX  | ASAGVG4 | 117.99 | -  | -  | d-  |
| <b>o</b> % | SD TOTAL 7-10 YEARS DS GOVT. INDEX  | ASDGVG4 | 156.97 | -  | -  | dd- |
| <b>o</b> % | SW TOTAL 7-10 YEARS DS GOVT. INDEX  | ASWGVG4 | 105.85 | -  | -  | d-  |
| 17%        | UK TOTAL 7-10 YEARS DS GOVT. INDEX  | AUKGVG4 | 116.19 | -  | -  | u+  |
| o%         | US TOTAL 7-10 YEARS DS GOVT. INDEX  | AUSGVG4 | 132.46 | -  | -  | d-  |

### Total Return from 7-10-year Government Bonds in Swiss franc (USA, Canada, U.K. Germany)









### Total Return from 7-10-year Government Bonds in Swiss franc (France, Italy, Portugal, Spain)









### Total Return from 7-10-year Government Bonds in Swiss franc (Japan, Australia, China, Mexico)









# Global-30 Commodities – Trend and Momentum Model Ratings (listed according to the Score (left) and alphabetically (right))

The average Score for all 30 commodities is at 35.7%. This is marginally below the 38.20% neutral threshold. Moreover, the long-term ratings are DOWN in 21 commodities. This indicates that the commodity correction, which is shown below by the Bloomberg Spot Commodity Index, remains in place.



| SCORE | COMMODITY                      | CODE    | PRICE     | LT  | MT  | ST  |
|-------|--------------------------------|---------|-----------|-----|-----|-----|
| 17%   | BLOOMBERG COMMODITY INDEX      | DJUBSTR | 240.57    | -   | 0   | d-  |
| 17%   | ALUMINIU