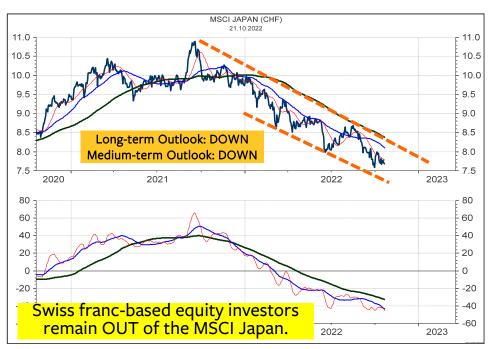

---|-----|----|
| 50%   | XETRA DAX PF/d | .GDAXI | 12730.9 | -  | uu+ | +  |

The pattern of the decline from January 2022 is quite difficult to decipher. This is because of the many overlaps of the rallies and the declines since the recovery high in March 2022. Clearly, the DAX would have to rise above 13100 and 13350 to reduce the immediate downside risk and to signal higher recovery targets. Also, this is the level, which the DAX has to break to confirm the medium-term model upgrade.



#### **MSCI GERMANY in Euro**



#### **MSCI GERMANY relative to the MSCI AC World**



#### **MSCI GERMANY in Swiss franc**



#### **MSCI GERMANY in SFR relative to MSCI Switzerland**



#### **MSCI JAPAN in Yen**



#### MSCI JAPAN relative to the MSCI AC World



#### **MSCI JAPAN in Swiss franc**



#### **MSCI JAPAN in SFR relative to MSCI Switzerland**



#### **MSCI AUSTRALIA in Australian dollar**



#### MSCI AUSTRALIA relative to the MSCI AC World



#### **MSCI AUSTRALIA in Swiss franc**



#### MSCI AUSTRALIA in SFR relative to MSCI Switzerland



#### **MSCI EMERGING MARKETS in Local currencies**



#### MSCI EMERGING MARKETS relative to the MSCI AC World



#### **MSCI EMERGING MARKETS in Swiss franc**



#### MSCI EMERGING MARKETS in SFR relative to MSCI Switzerland



#### **MSCI CHINA in Chinese yuan**



#### MSCI CHINA relative to the MSCI AC World



#### **MSCI CHINA in Swiss franc**



#### MSCI CHINA in SFR relative to MSCI Switzerland



### Global 10-year Government Bond Yields

Last week, not much has changed in my Trend and Momentum Model. Almost all ratings a