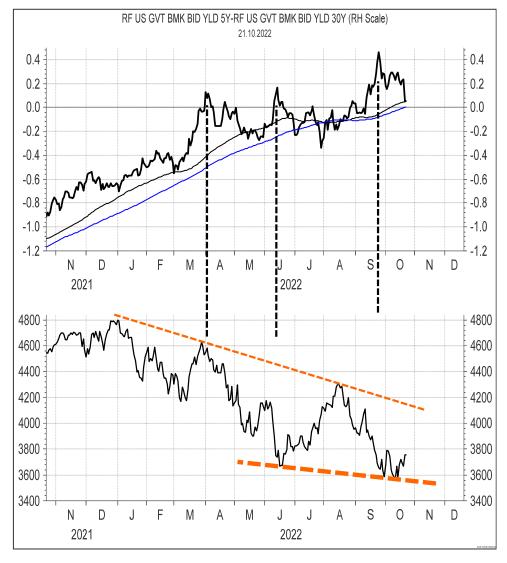

### Spread 5-year and 30-year US T-Note Yield

The Spread has finally started to decline. It is testing the 65-day and the 105-day moving average. If the Spread breaks the moving averages and the Zero line, then it could imply that also the S&P 500 Index could resume its long-term downtrend, which it entered in early January 2022.