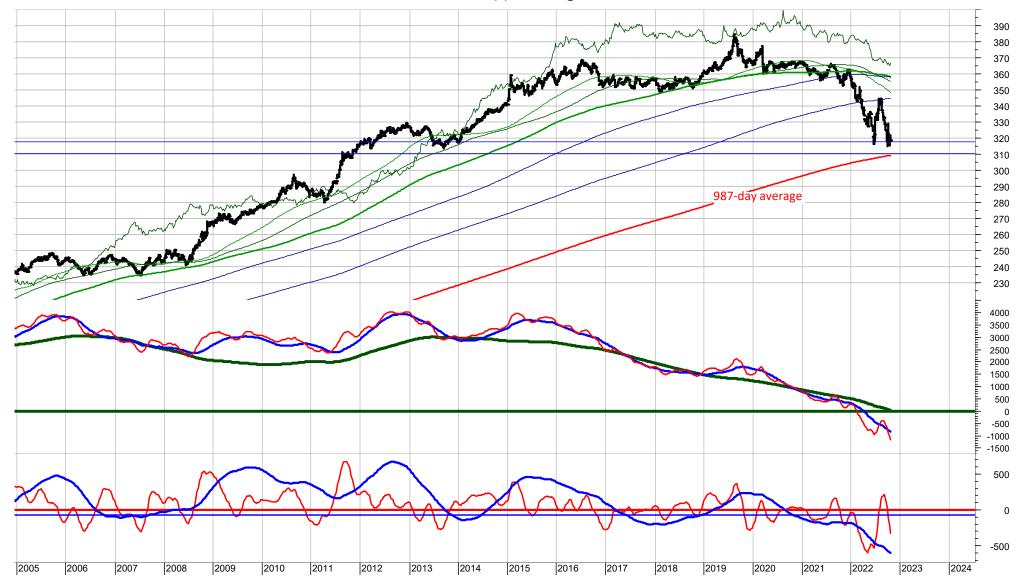

### S&P 500 Index

| SCORE | INDEX           |      | PRICE   | LT | MT | ST |
|-------|-----------------|------|---------|----|----|----|
| 17%   | S&P 500 INDEX/d | .SPX | 3665.78 | •  | -  | u+ |

The S&P 500 Index is rebounding off the major support at 3600 to 3500. Previously, I stated that this support was the minimum price target for the decline from early January 2022. This means that as long as this support is not broken, the S&P 500 Index could start a new uptrend of at least medium-term degree. In fact, if the 10-year Yield has topped last week, then the yield could enter a medium-term correction, which could allow for a stock market rally.

This could signal a shift from the INFLATION of the past 10 months to (temporary?) DISINFLATION. BUT, I am not turning bullish here because the downside risk is immense if the S&P 500 Index enters DEFLATION and breaks the support at 3500. This would push the SPX over the waterfall and possibly signal a crash. At the minimum, I want to wait for the short-term momentum indicator to trace out another decline and then see if the next short-term low holds above 3500 and / or if the SPX breaks above 3830 and 4030. These are the 38.20% and 61.80% retracement levels to the August and September decline. Clearly, if YOU decide to take on more risk here, then make sure, you turn SHORT again if 3600 to 3500 fails to hold. Personally, I still go with my model and remain short with a Stop at 4080.