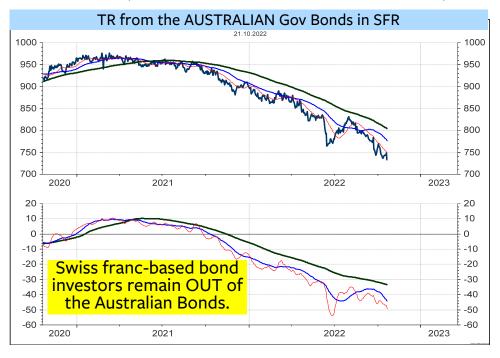

GOVT. INDEX  | APTGVG4 | 166.92 | -  | -  | d-  |
| <b>o</b> % | SA TOTAL 7-10 YEARS DS GOVT. INDEX  | ASAGVG4 | 117.99 | -  | -  | d-  |
| <b>o</b> % | SD TOTAL 7-10 YEARS DS GOVT. INDEX  | ASDGVG4 | 156.97 | -  | -  | dd- |
| <b>o</b> % | SW TOTAL 7-10 YEARS DS GOVT. INDEX  | ASWGVG4 | 105.85 | -  | -  | d-  |
| 17%        | UK TOTAL 7-10 YEARS DS GOVT. INDEX  | AUKGVG4 | 116.19 | -  | -  | u+  |
| o%         | US TOTAL 7-10 YEARS DS GOVT. INDEX  | AUSGVG4 | 132.46 | -  | -  | d-  |

### Total Return from 7-10-year Government Bonds in Swiss franc (USA, Canada, U.K. Germany)









### Total Return from 7-10-year Government Bonds in Swiss franc (France, Italy, Portugal, Spain)









### Total Return from 7-10-year Government Bonds in Swiss franc (Japan, Australia, China, Mexico)









# Global-30 Commodities – Trend and Momentum Model Ratings (listed according to the Score (left) and alphabetically (right))

The average Score for all 30 commodities is at 35.7%. This is marginally below the 38.20% neutral threshold. Moreover, the long-term ratings are DOWN in 21 commodities. This indicates that the commodity correction, which is shown below by the Bloomberg Spot Commodity Index, remains in place.



| SCORE | COMMODITY                      | CODE    | PRICE     | LT  | MT  | ST  |
|-------|--------------------------------|---------|-----------|-----|-----|-----|
| 17%   | BLOOMBERG COMMODITY INDEX      | DJUBSTR | 240.57    | -   | 0   | d-  |
| 17%   | ALUMINIUM CONTINUOUS           | LAHCSoo | 2'195.25  |     | do  | dd- |
| 44%   | BRENT CRUDE OIL CONTINUOUS