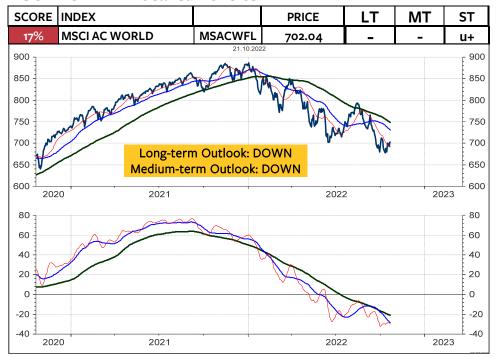

ive to the MSCI AC World



#### **MSCI CANADA in Swiss franc**



#### **MSCI CANADA in Swiss franc relative to MSCI Switzerland**



#### **MSCI U.K. in British Pound**



#### MSCI U.K. relative to the MSCI AC World



#### **MSCI U.K. in Swiss franc**



#### MSCI U.K. in SFR relative to MSCI Switzerland



### **Swiss Market Index**

| SC | ORE | INDEX  |       | PRICE   | LT | MT | ST |
|----|-----|--------|-------|---------|----|----|----|
| 1  | 1%  | SMI PR | .SSMI | 10418.6 | -  | -  | do |

My best wave interpretation is that the SMI is tracing out a Wedge (1-2-3-4-5, at left), which originated on 19.8.2022 at 11241.18. Thus, the SMI could trace out at least one more short-term downleg either from here or from the resistance at 10780.



#### **MSCI WORLD in local currencies**



### MSCI SWITZERLAND relative to MSCI WORLD



#### **MSCI WORLD in Swiss franc**



#### MSCI SWITZERLAND relative to MSCI WORLD in Swiss franc



### Swiss 10-year Bond Yield

| SCORE | COUNTRY BOND YIELD                 | RIC       | PRICE  | LT | MT | ST |
|-------|------------------------------------|-----------|--------|----|----|----|
| 83%   | RF SWITZERLAND GVT BMK BID YLD 10Y | CH10YT=RR | 1.3350 | +  | +  | +  |

The Swiss 10-year Conf Yield remains in the uptrend unless the supports are broken at 1.20% (short term), 1.10% (medium term) and 0.95% (long term). Resistances are at 1.45%, 1.70% and 2.15%.



### Total Return from 7-10 year Swiss Confederation Bonds

| SCORE | COUNTRY                            | CODE    | PRICE  | LT | MT | ST |
|-------|--------------------------