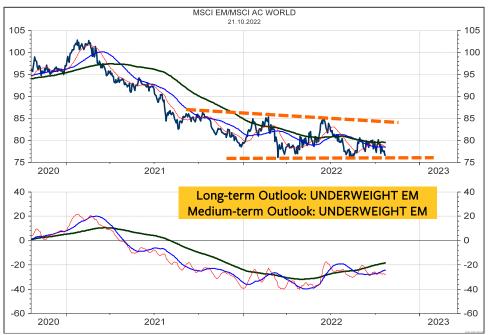

igher recovery targets. Also, this is the level, which the DAX has to break to confirm the medium-term model upgrade.



#### **MSCI GERMANY in Euro**



#### **MSCI GERMANY relative to the MSCI AC World**



#### **MSCI GERMANY in Swiss franc**



#### **MSCI GERMANY in SFR relative to MSCI Switzerland**



#### **MSCI JAPAN in Yen**



#### MSCI JAPAN relative to the MSCI AC World



#### **MSCI JAPAN in Swiss franc**



#### **MSCI JAPAN in SFR relative to MSCI Switzerland**



#### **MSCI AUSTRALIA in Australian dollar**



#### MSCI AUSTRALIA relative to the MSCI AC World



#### **MSCI AUSTRALIA in Swiss franc**



#### MSCI AUSTRALIA in SFR relative to MSCI Switzerland



#### **MSCI EMERGING MARKETS in Local currencies**



#### MSCI EMERGING MARKETS relative to the MSCI AC World



#### **MSCI EMERGING MARKETS in Swiss franc**



#### MSCI EMERGING MARKETS in SFR relative to MSCI Switzerland



#### **MSCI CHINA in Chinese yuan**



#### MSCI CHINA relative to the MSCI AC World



#### **MSCI CHINA in Swiss franc**



#### MSCI CHINA in SFR relative to MSCI Switzerland



### Global 10-year Government Bond Yields

Last week, not much has changed in my Trend and Momentum Model. Almost all ratings are positive, which means the long-term, medium-term and short-term uptrend is still in place. The next readings in the CPI, PPI and PCE are most critical to the sustainability of the yield uptrend and the downtrend in the Total



| SCORE      | COUNTRY                            | RIC       | PRICE  | LT | MT  | ST  |
|------------|------------------------------------|---