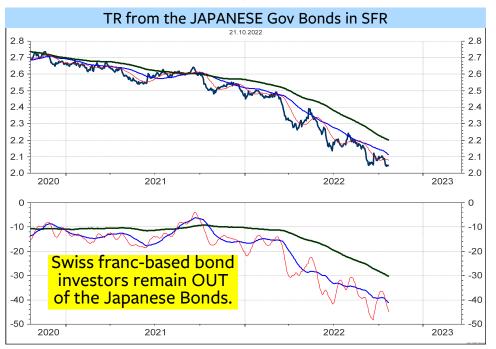

DS GOVT. INDEX  | APTGVG4 | 166.92 | -  | -  | d-  |
| <b>o</b> % | SA TOTAL 7-10 YEARS DS GOVT. INDEX  | ASAGVG4 | 117.99 | -  | -  | d-  |
| <b>o</b> % | SD TOTAL 7-10 YEARS DS GOVT. INDEX  | ASDGVG4 | 156.97 | -  | -  | dd- |
| <b>o</b> % | SW TOTAL 7-10 YEARS DS GOVT. INDEX  | ASWGVG4 | 105.85 | -  | -  | d-  |
| 17%        | UK TOTAL 7-10 YEARS DS GOVT. INDEX  | AUKGVG4 | 116.19 | -  | -  | u+  |
| o%         | US TOTAL 7-10 YEARS DS GOVT. INDEX  | AUSGVG4 | 132.46 | -  | -  | d-  |

### Total Return from 7-10-year Government Bonds in Swiss franc (USA, Canada, U.K. Germany)









### Total Return from 7-10-year Government Bonds in Swiss franc (France, Italy, Portugal, Spain)









### Total Return from 7-10-year Government Bonds in Swiss franc (Japan, Australia, China, Mexico)









# Global-30 Commodities – Trend and Momentum Model Ratings (listed according to the Score (left) and alphabetically (right))

The average Score for all 30 commodities is at 35.7%. This is marginally below the 38.20% neutral threshold. Moreover, the long-term ratings are DOWN in 21 commodities. This indicates that the commodity correction, which is shown below by the Bloomberg Spot Commodity Index, remains in place.



| SCORE | COMMODITY                      | CODE    | PRICE     | LT  | MT  | ST  |
|-------|--------------------------------|---------|-----------|-----|-----|-----|
| 17%   | BLOOMBERG COMMODITY INDEX      | DJUBSTR | 240.57    | -   | 0   | d-  |
| 17%   | ALUMINIUM CONTINUOUS           | LAHCSoo | 2'195.25  |     | do  | dd- |
| 44%   | BRENT CRUDE OIL CONTINUOUS