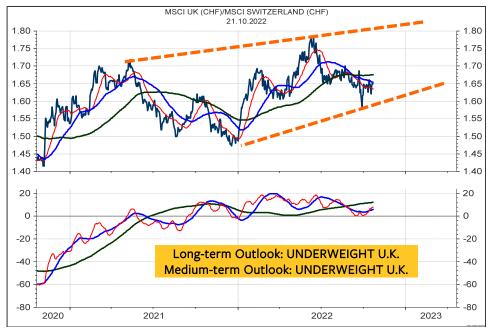

-   | -   | d-  |
| 39%        | MSCI THAILAND       | MSTHAFL  | 517.28       | uu+ | -   | u+  |
| 100%       | MSCI TURKEY         | MSTURKL  | 4'090'420.16 | +   | +   | +   |
| 50%        | MSCI UAE \$         | MSUAEI\$ | 429          | -   | uu+ | u+  |
| 17%        | MSCIUK              | MSUTDKL  | 2'005.60     | -   | -   | u+  |
| 17%        | MSCI USA            | MSUSAML  | 3'567.18     | -   | -   | u+  |

#### **MSCI CANADA in Canadian dollar**



#### MSCI CANADA relative to the MSCI AC World



#### **MSCI CANADA in Swiss franc**



#### **MSCI CANADA in Swiss franc relative to MSCI Switzerland**



#### **MSCI U.K. in British Pound**



#### MSCI U.K. relative to the MSCI AC World



#### **MSCI U.K. in Swiss franc**



#### MSCI U.K. in SFR relative to MSCI Switzerland



### **Swiss Market Index**

| SC | ORE | INDEX  |       | PRICE   | LT | MT | ST |
|----|-----|--------|-------|---------|----|----|----|
| 1  | 1%  | SMI PR | .SSMI | 10418.6 | -  | -  | do |

My best wave interpretation is that the SMI is tracing out a Wedge (1-2-3-4-5, at left), which originated on 19.8.2022 at 11241.18. Thus, the SMI could trace out at least one more short-term downleg either from here or from the resistance at 10780.



#### **MSCI WORLD in local currencies**



### MSCI SWITZERLAND relative to MSCI WORLD



#### **MSCI WORLD in Swiss franc**



#### MSCI SWITZERLAND relative to MSCI WORLD in Swiss franc



### Swiss 10-year Bond Yield

| SCORE | COUNTRY BOND YIELD                 | RIC       | PRICE  | LT | MT | ST |
|-------|------------------------------------|--