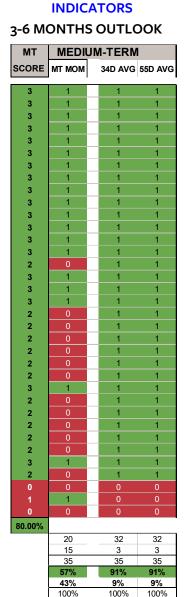

### Global Stock Market Cycles and MSCI Indices

The Long-term downtrend in the global stock markets remains in place with 79% (last week 82%) of the global-1325 stocks positioned in the long-term momentum downtrend (D+T, top left). Also, the Medium-term downtrend remains in place with 69% (last week 78%) of all 1325 stocks being positioned in the bear phase (D+T, middle left). The Short-term cycle (bottom left) is still rising with 59% (last week 83%) in the bull phases (U+A). Note that the short-term uptrend has weakened from 83% rising to 59% rising, which confirms my statement from last week: "The risk is higher that the short-term uptrend tops before the medium-term downtrend marks a bottom. This could signal the resumption of the medium-term and long-term downtrend."

Position of the **LONG-TERM** Momentum Indicators of 1325 global stocks (1325=100%)

Position of the **MEDIUM-TERM** Momentum Indicators of 1325 global stocks (1325=100%)

Position of the **SHORT-TERM** Momentum Indicators of 1325 global stocks (1325=100%)