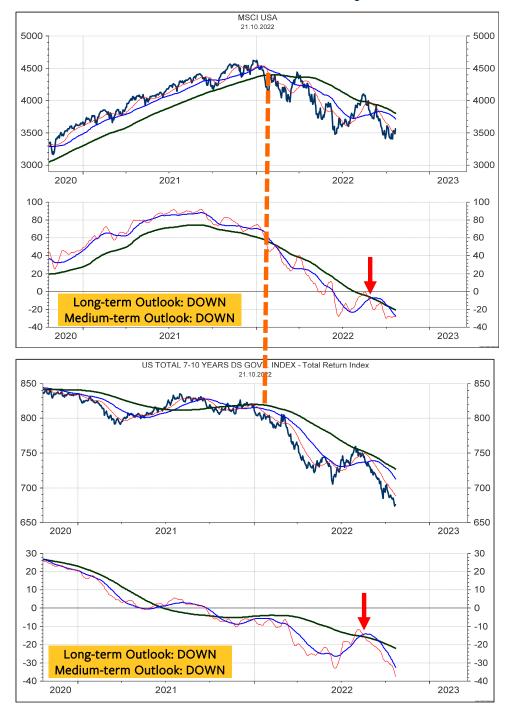

### MSCI USA, the Total Return from 7-10-year US T-Notes and the MSCI USA relative to the Total Return

The MSCI USA (above left) and the Total Return from the 7-10-year US T-Notes (bottom left) have been tracing out a parallel long-term downtrend since January 2022. The relative chart (at right) is recovering but remains below the resistances at 5.30 and 5.50. For now, RELATIVE INVESTORS remain long-term NEUTRAL and medium-term UNDERWEIGHT EQUITIES. ABSOLUTE INVESTORS should wait for the downtrend to signal a bottom of at least medium-term degree in the stock market and / or the bond market.