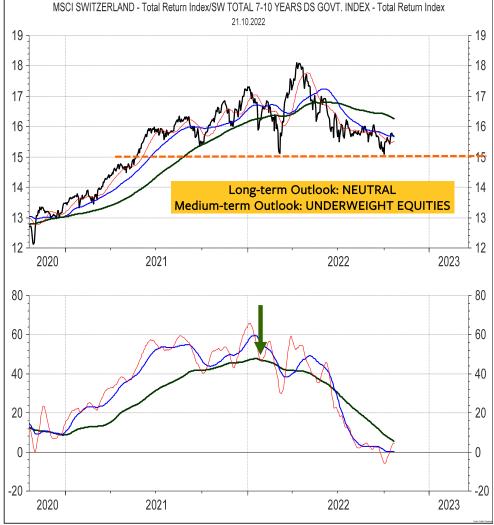

### MSCI USA, the Total Return from 7-10-year US T-Notes and the MSCI USA relative to the Total Return

The MSCI USA (above left) and the Total Return from the 7-10-year US T-Notes (bottom left) have been tracing out a parallel long-term downtrend since January 2022. The relative chart (at right) is recovering but remains below the resistances at 5.30 and 5.50. For now, RELATIVE INVESTORS remain long-term NEUTRAL and medium-term UNDERWEIGHT EQUITIES. ABSOLUTE INVESTORS should wait for the downtrend to signal a bottom of at least medium-term degree in the stock market and / or the bond market.