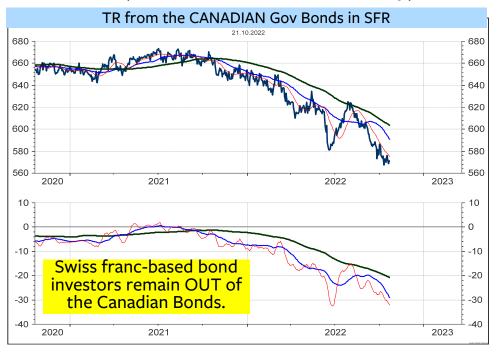

| <b>o</b> % | NL TOTAL 7-10 YEARS DS GOVT. INDEX  | ANLGVG4 | 126.88 | -  | •  | d-  |
| <b>o</b> % | OE TOTAL 7-10 YEARS DS GOVT. INDEX  | AOEGVG4 | 129.74 | -  | •  | d-  |
| <b>o</b> % | PT TOTAL 7-10 YEARS DS GOVT. INDEX  | APTGVG4 | 166.92 | -  | -  | d-  |
| <b>o</b> % | SA TOTAL 7-10 YEARS DS GOVT. INDEX  | ASAGVG4 | 117.99 | -  | -  | d-  |
| <b>o</b> % | SD TOTAL 7-10 YEARS DS GOVT. INDEX  | ASDGVG4 | 156.97 | -  | -  | dd- |
| <b>o</b> % | SW TOTAL 7-10 YEARS DS GOVT. INDEX  | ASWGVG4 | 105.85 | -  | -  | d-  |
| 17%        | UK TOTAL 7-10 YEARS DS GOVT. INDEX  | AUKGVG4 | 116.19 | -  | -  | u+  |
| o%         | US TOTAL 7-10 YEARS DS GOVT. INDEX  | AUSGVG4 | 132.46 | -  | -  | d-  |

### Total Return from 7-10-year Government Bonds in Swiss franc (USA, Canada, U.K. Germany)









### Total Return from 7-10-year Government Bonds in Swiss franc (France, Italy, Portugal, Spain)









### Total Return from 7-10-year Government Bonds in Swiss franc (Japan, Australia, China, Mexico)









# Global-30 Commodities – Trend and Momentum Model Ratings (listed according to the Score (left) and alphabetically (right))

The average Score for all 30 commodities is at 35.7%. This is marginally below the 38.20% neutral threshold. Moreover, the long-term ratings are DOWN in 21 commodities. This indicates that the commodity correction, which is shown below by the Bloomberg Spot Commodity Index, remains in place.



| SCORE | COMMODITY                      | CODE    | PRICE     | LT  | MT  | ST  |
|-------|--------------------------------|---------|-----------|-----|-----|