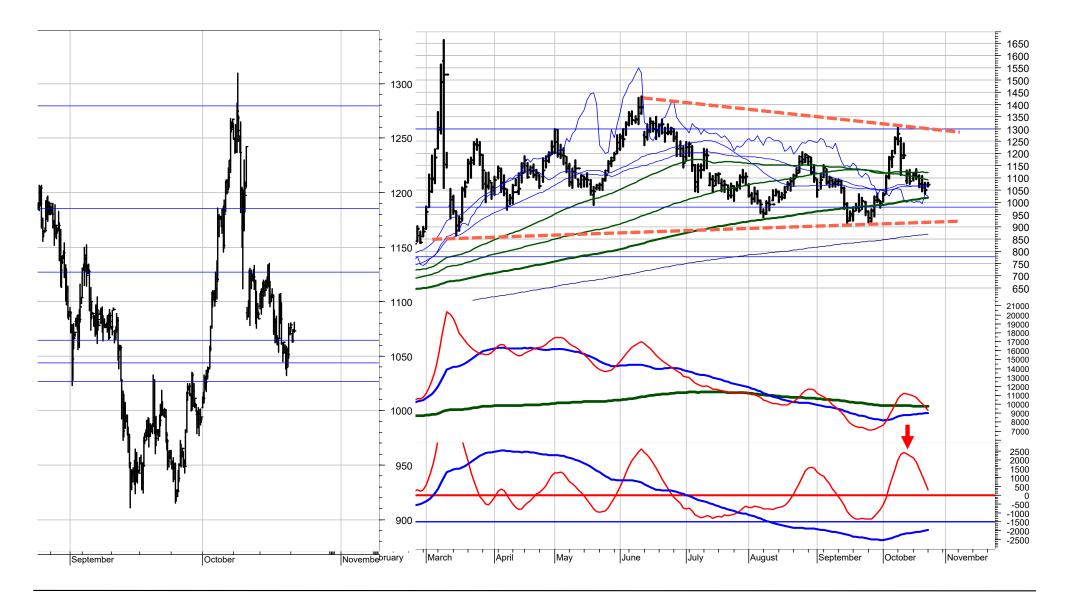

### S&P 500 Index

| SCORE | INDEX           |      | PRICE   | LT | MT | ST |
|-------|-----------------|------|---------|----|----|----|
| 17%   | S&P 500 INDEX/d | .SPX | 3665.78 | •  | -  | u+ |

The S&P 500 Index is rebounding off the major support at 3600 to 3500. Previously, I stated that this support was the minimum price target for the decline from early January 2022. This means that as long as this support is not broken, the S&P 500 Index could start a new uptrend of at least medium-term degree. In fact, if the 10-year Yield has topped last week, then the yield could enter a medium-term correction, which could allow for a stock market rally.

This could signal a shift from the INFLATION of the past 10 months to (temporary?) DISINFLATION. BUT, I am not turning bullish here because the downside risk is immense if the S&P 500 Index enters DEFLATION and breaks the support at 3500. This would push the SPX over the waterfall and possibly signal a crash. At the minimum, I want to wait for the short-term momentum indicator to trace out another decline and then see if the next short-term low holds above 3500 and / or if the SPX breaks above 3830 and 4030. These are the 38.20% and 61.80% retracement levels to the August and September decline. Clearly, if YOU decide to take on more risk here, then make sure, you turn SHORT again if 3600 to 3500 fails to hold. Personally, I still go with my model and remain short with a Stop at 4080.

For the 10-year Yield to signal a top it must decline below 4.02% (short term top) or 3.85% (medium-term top). The long-term supports are at 3.65% to 3.20%. Resistances are 4.34%, 4.43% and 4.62%.

For the 10-year Note Future to signal a low it must rise above 110.90 (short term low) and 112.20 (medium-term bottom). The long-term resistances are at 114 and 117.