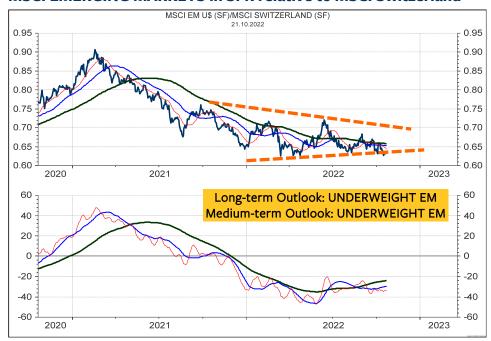

e.



#### **MSCI GERMANY in Euro**



#### **MSCI GERMANY relative to the MSCI AC World**



#### **MSCI GERMANY in Swiss franc**



#### **MSCI GERMANY in SFR relative to MSCI Switzerland**



#### **MSCI JAPAN in Yen**



#### MSCI JAPAN relative to the MSCI AC World



#### **MSCI JAPAN in Swiss franc**



#### **MSCI JAPAN in SFR relative to MSCI Switzerland**



#### **MSCI AUSTRALIA in Australian dollar**



#### MSCI AUSTRALIA relative to the MSCI AC World



#### **MSCI AUSTRALIA in Swiss franc**



#### MSCI AUSTRALIA in SFR relative to MSCI Switzerland



#### **MSCI EMERGING MARKETS in Local currencies**



#### MSCI EMERGING MARKETS relative to the MSCI AC World



#### **MSCI EMERGING MARKETS in Swiss franc**



#### MSCI EMERGING MARKETS in SFR relative to MSCI Switzerland



#### **MSCI CHINA in Chinese yuan**



#### MSCI CHINA relative to the MSCI AC World



#### **MSCI CHINA in Swiss franc**



#### MSCI CHINA in SFR relative to MSCI Switzerland



### Global 10-year Government Bond Yields

Last week, not much has changed in my Trend and Momentum Model. Almost all ratings are positive, which means the long-term, medium-term and short-term uptrend is still in place. The next readings in the CPI, PPI and PCE are most critical to the sustainability of the yield uptrend and the downtrend in the Total



| SCORE      | COUNTRY                            | RIC       | PRICE  | LT | MT  | ST  |
|------------|------------------------------------|-----------|--------|----|-----|-----|
| 100%       | RF AUSTRALIA GVT BMK BID YLD 10Y   | AU10YT=RR | 4.228  | +  | +