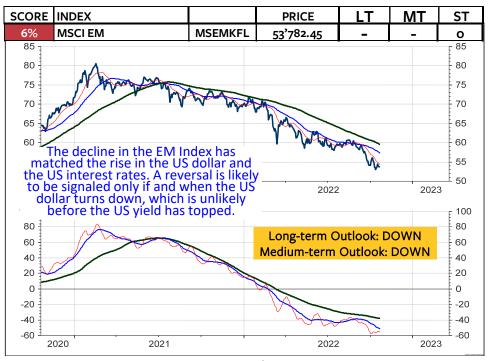

13350 to reduce the immediate downside risk and to signal higher recovery targets. Also, this is the level, which the DAX has to break to confirm the medium-term model upgrade.



#### **MSCI GERMANY in Euro**



#### **MSCI GERMANY relative to the MSCI AC World**



#### **MSCI GERMANY in Swiss franc**



#### **MSCI GERMANY in SFR relative to MSCI Switzerland**



#### **MSCI JAPAN in Yen**



#### MSCI JAPAN relative to the MSCI AC World



#### **MSCI JAPAN in Swiss franc**



#### **MSCI JAPAN in SFR relative to MSCI Switzerland**



#### **MSCI AUSTRALIA in Australian dollar**



#### MSCI AUSTRALIA relative to the MSCI AC World



#### **MSCI AUSTRALIA in Swiss franc**



#### MSCI AUSTRALIA in SFR relative to MSCI Switzerland



#### **MSCI EMERGING MARKETS in Local currencies**



#### MSCI EMERGING MARKETS relative to the MSCI AC World



#### **MSCI EMERGING MARKETS in Swiss franc**



#### MSCI EMERGING MARKETS in SFR relative to MSCI Switzerland



#### **MSCI CHINA in Chinese yuan**



#### MSCI CHINA relative to the MSCI AC World



#### **MSCI CHINA in Swiss franc**



#### MSCI CHINA in SFR relative to MSCI Switzerland



### Global 10-year Government Bond Yields

Last week, not much has changed in my Trend and Momentum Model. Almost all ratings are positive, which means the long-term, medium-term and short-term uptrend is still in place. The next readings in the CPI, PPI and PCE are most critical to the sustainability of the yield uptrend and the downtrend in the Total



| SCORE      | COUNTRY                            | RIC       | PRICE  | LT | MT  |