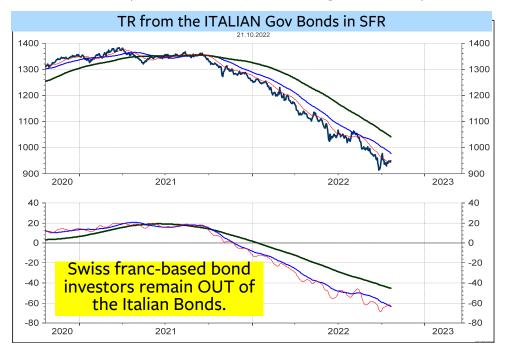

TOTAL 7-10 YEARS DS GOVT. INDEX  | AOEGVG4 | 129.74 | -  | •  | d-  |
| <b>o</b> % | PT TOTAL 7-10 YEARS DS GOVT. INDEX  | APTGVG4 | 166.92 | -  | -  | d-  |
| <b>o</b> % | SA TOTAL 7-10 YEARS DS GOVT. INDEX  | ASAGVG4 | 117.99 | -  | -  | d-  |
| <b>o</b> % | SD TOTAL 7-10 YEARS DS GOVT. INDEX  | ASDGVG4 | 156.97 | -  | -  | dd- |
| <b>o</b> % | SW TOTAL 7-10 YEARS DS GOVT. INDEX  | ASWGVG4 | 105.85 | -  | -  | d-  |
| 17%        | UK TOTAL 7-10 YEARS DS GOVT. INDEX  | AUKGVG4 | 116.19 | -  | -  | u+  |
| o%         | US TOTAL 7-10 YEARS DS GOVT. INDEX  | AUSGVG4 | 132.46 | -  | -  | d-  |

### Total Return from 7-10-year Government Bonds in Swiss franc (USA, Canada, U.K. Germany)









### Total Return from 7-10-year Government Bonds in Swiss franc (France, Italy, Portugal, Spain)









### Total Return from 7-10-year Government Bonds in Swiss franc (Japan, Australia, China, Mexico)









# Global-30 Commodities – Trend and Momentum Model Ratings (listed according to the Score (left) and alphabetically (right))

The average Score for all 30 commodities is at 35.7%. This is marginally below the 38.20% neutral threshold. Moreover, the long-term ratings are DOWN in 21 commodities. This indicates that the commodity correction, which is shown below by the Bloomberg Spot Commodity Index, remains in place.



| SCORE | COMMODITY                      | CODE    | PRICE     | LT  | MT  | ST  |
|-------|--------------------------------|---------|-----------|-----|-----|-----|
| 17%   | BLOOMBERG COMMODITY INDEX      | DJUBSTR | 240.57    | -   | 0   | d-  |
| 17%   | ALUMIN