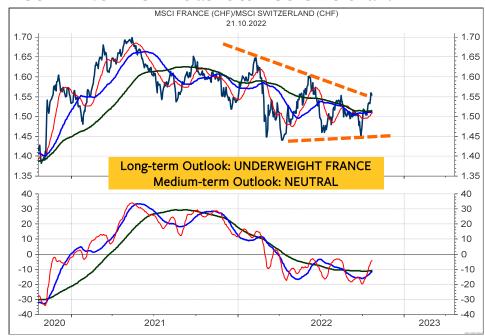

erm downtrend since January 2022. The relative chart (at right) is rebounding off the major support around 15. RELATIVE INVESTORS should remain medium-term UNDERWEIGHT EQUITIES and OVERWEIGHT BONDS. RELATIVE long-term investors remain NEUTRAL.

Because presently, BOTH markets, the MSCI Switzerland and the Total Return are still in the downtrend, ABSOLUTE investors should wait for the BUY signal in the MSCI Switzerland and / or the Total Return.



#### **MSCI EMU in Euro**



#### MSCI EMU relative to the MSCI AC World



#### **MSCI EMU in Swiss franc**



#### **MSCI EMU in CHF relative to MSCI Switzerland**



#### **MSCI FRANCE in Euro**



#### MSCI FRANCE relative to the MSCI AC World



#### **MSCI FRANCE in Swiss franc**



#### **MSCI FRANCE in SFR relative to MSCI Switzerland**



#### **Deutscher Aktien Index DAX**

| SCORE | INDEX          |        | PRICE   | LT | MT  | ST |
|-------|----------------|--------|---------|----|-----|----|
| 50%   | XETRA DAX PF/d | .GDAXI | 12730.9 | -  | uu+ | +  |

The pattern of the decline from January 2022 is quite difficult to decipher. This is because of the many overlaps of the rallies and the declines since the recovery high in March 2022. Clearly, the DAX would have to rise above 13100 and 13350 to reduce the immediate downside risk and to signal higher recovery targets. Also, this is the level, which the DAX has to break to confirm the medium-term model upgrade.



#### **MSCI GERMANY in Euro**



#### **MSCI GERMANY relative to the MSCI AC World**



#### **MSCI GERMANY in Swiss franc**



#### **MSCI GERMANY in SFR re