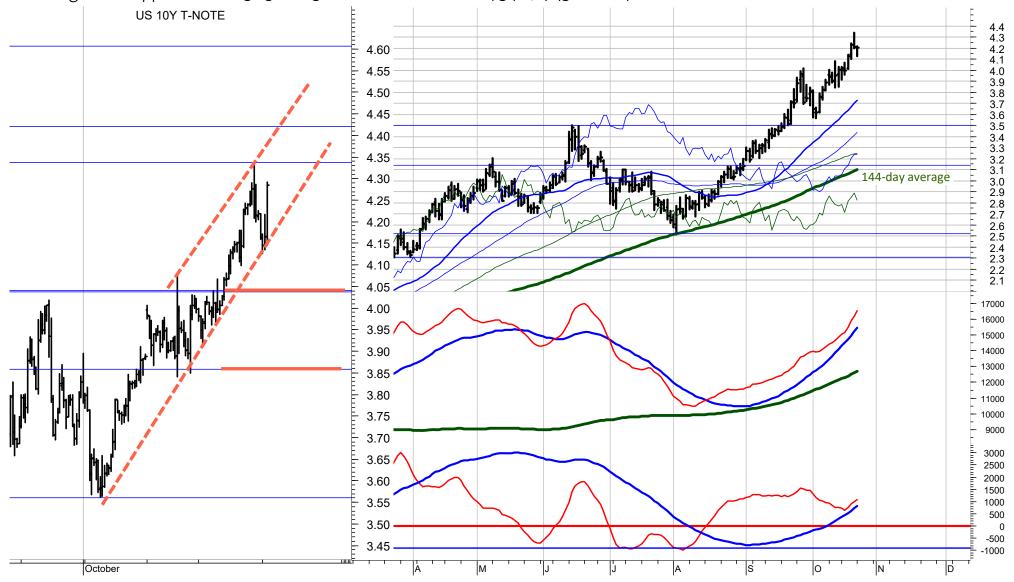

### US 10-year T-Note Yield

| SCORE | COUNTRY BOND YIELD        | RIC       | PRICE  | LT | MT | ST |
|-------|---------------------------|-----------|--------|----|----|----|
| 100%  | RF US GVT BMK BID YLD 10Y | US10YT=RR | 4.2120 | +  | +  | +  |

For the 10-year Yield to signal a top it must decline below 4.02% (short term top) or 3.85% (medium-term top). The long-term supports are at 3.65% to 3.20%. Resistances are 4.34%, 4.43% and 4.62%.