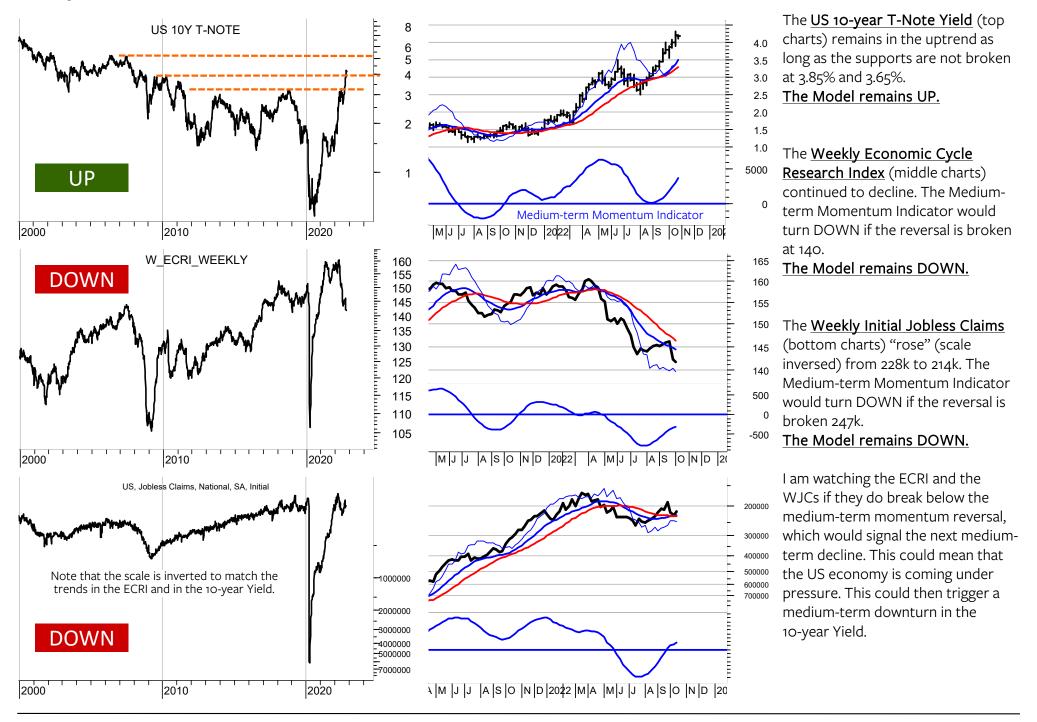

### US 10-year T-Note Yield

| SCORE | COUNTRY BOND YIELD        | RIC       | PRICE  | LT | MT | ST |
|-------|---------------------------|-----------|--------|----|----|----|
| 100%  | RF US GVT BMK BID YLD 10Y | US10YT=RR | 4.2120 | +  | +  | +  |

For the 10-year Yield to signal a top it must decline below 4.02% (short term top) or 3.85% (medium-term top). The long-term supports are at 3.65% to 3.20%. Resistances are 4.34%, 4.43% and 4.62%.

For the 10-year Note Future to signal a low it must rise above 110.90 (short term low) and 112.20 (medium-term bottom). The long-term resistances are at 114 and 117.