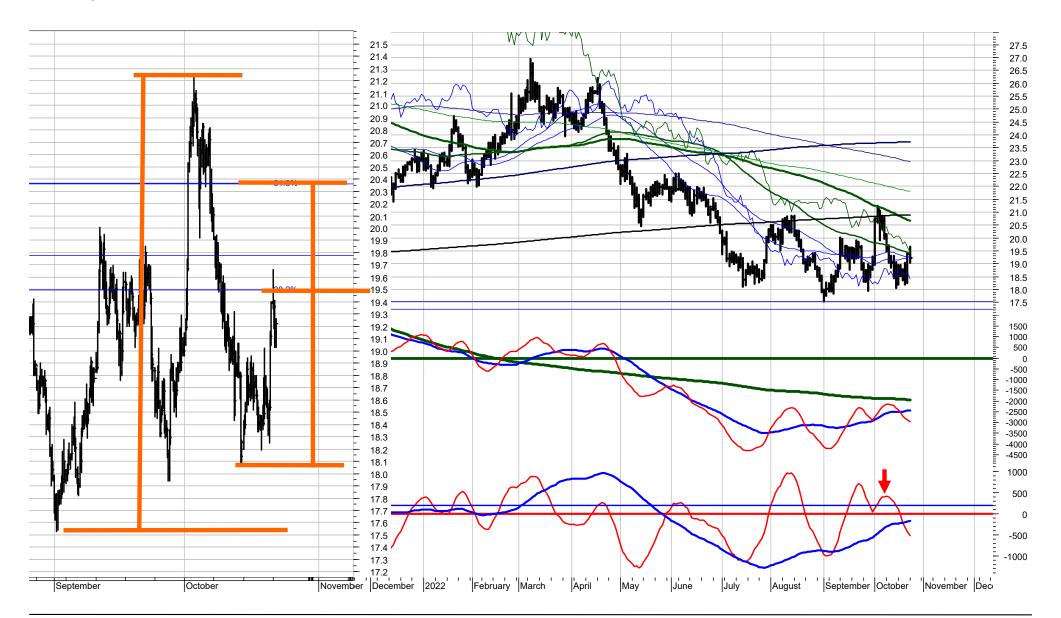

| 10           | 10          |  |  |  |  |  |
|        | 32                   | 27           | 27          |  |  |  |  |  |
|        | 37                   | 37           | 37          |  |  |  |  |  |
| +      | 14%<br>86%           | 27%<br>73%   | 27%<br>73%  |  |  |  |  |  |
|        | 100%                 | 100%         | 100%        |  |  |  |  |  |

97%

86%

100%

### **Silver Spot Price**

| SCORE | COMMODITY                 | CODE    | PRICE | LT | MT | ST |
|-------|---------------------------|---------|-------|----|----|----|
| 17%   | SILVER 5000 OZ CONTINUOUS | NSLCSoo | 19.05 | •  | uo | -  |

Silver has rebounded to the resistance range between 19.50 and 19.80.

The long-term downtrend remains in place unless the resistances at 19.80 and 20.40 are broken.



### Global-US DOLLAR - Trend and Momentum Model

### The US DOLLAR measured in 35 different currencies

77.62%

On the scale from 0% (maximum bearish) to 100% (maximum bullish) the Total Score remains POSITIVE at 78%.

The Short-term Model is NEUTRAL with the Score at 50%.

The Medium-term Model is POSITIVE with the Score at 80%.

The Long-term Model is POSITIVE with the Score at 88%.

The Global US dollar Model is still long against 32 currencies. It remains to be seen if the present short-term correction will do much damage to the medium-term and long-term models, which for now, remain positive.

#### **US DOLLAR** TOTAL TOTAL SCORE **IN 35 CURRENCIES** SCORE **USD / CHINESE YUAN** UP 100% UP 100% **USD / COLUMBIAN PESO** UP 100% **USD / INDONESIAN RUPIAH** 100% **USD / JAPANESE YEN**