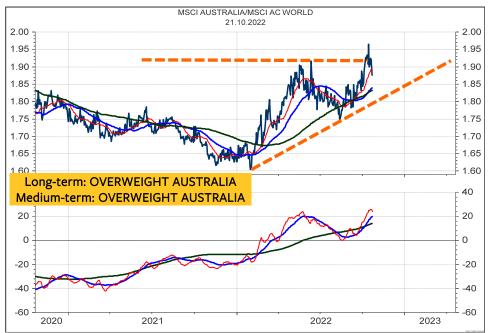

is because of the many overlaps of the rallies and the declines since the recovery high in March 2022. Clearly, the DAX would have to rise above 13100 and 13350 to reduce the immediate downside risk and to signal higher recovery targets. Also, this is the level, which the DAX has to break to confirm the medium-term model upgrade.



#### **MSCI GERMANY in Euro**



#### **MSCI GERMANY relative to the MSCI AC World**



#### **MSCI GERMANY in Swiss franc**



#### **MSCI GERMANY in SFR relative to MSCI Switzerland**



#### **MSCI JAPAN in Yen**



#### MSCI JAPAN relative to the MSCI AC World



#### **MSCI JAPAN in Swiss franc**



#### **MSCI JAPAN in SFR relative to MSCI Switzerland**



#### **MSCI AUSTRALIA in Australian dollar**



#### MSCI AUSTRALIA relative to the MSCI AC World



#### **MSCI AUSTRALIA in Swiss franc**



#### MSCI AUSTRALIA in SFR relative to MSCI Switzerland



#### **MSCI EMERGING MARKETS in Local currencies**



#### MSCI EMERGING MARKETS relative to the MSCI AC World



#### **MSCI EMERGING MARKETS in Swiss franc**



#### MSCI EMERGING MARKETS in SFR relative to MSCI Switzerland



#### **MSCI CHINA in Chinese yuan**



#### MSCI CHINA relative to the MSCI AC World



#### **MSCI CHINA in Swiss franc**



#### MSCI CHINA in SFR relative to MSCI Switzerland



### Global 10-year Government Bond Yields

Last week, not much has changed in my Trend and Momentum Model. Almost all ratings are positive, which means the long-term, medium-term and short-term uptrend is still in place. The next readings in the CPI, PPI and PCE are most critical to the