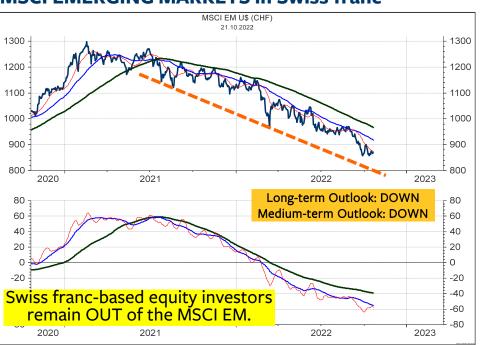

which the DAX has to break to confirm the medium-term model upgrade.



#### **MSCI GERMANY in Euro**



#### **MSCI GERMANY relative to the MSCI AC World**



#### **MSCI GERMANY in Swiss franc**



#### **MSCI GERMANY in SFR relative to MSCI Switzerland**



#### **MSCI JAPAN in Yen**



#### MSCI JAPAN relative to the MSCI AC World



#### **MSCI JAPAN in Swiss franc**



#### **MSCI JAPAN in SFR relative to MSCI Switzerland**



#### **MSCI AUSTRALIA in Australian dollar**



#### MSCI AUSTRALIA relative to the MSCI AC World



#### **MSCI AUSTRALIA in Swiss franc**



#### MSCI AUSTRALIA in SFR relative to MSCI Switzerland



#### **MSCI EMERGING MARKETS in Local currencies**



#### MSCI EMERGING MARKETS relative to the MSCI AC World



#### **MSCI EMERGING MARKETS in Swiss franc**



#### MSCI EMERGING MARKETS in SFR relative to MSCI Switzerland



#### **MSCI CHINA in Chinese yuan**



#### MSCI CHINA relative to the MSCI AC World



#### **MSCI CHINA in Swiss franc**



#### MSCI CHINA in SFR relative to MSCI Switzerland



### Global 10-year Government Bond Yields

Last week, not much has changed in my Trend and Momentum Model. Almost all ratings are positive, which means the long-term, medium-term and short-term uptrend is still in place. The next readings in the CPI, PPI and PCE are most critical to the sustainability of the yield uptrend and the downtrend in the Total



| SCORE      | COUNTRY                            | RIC       | PRICE  | LT | MT  | ST  |
|------------|------------------------------------|-----------|--------|----|-----|-----|
| 100%