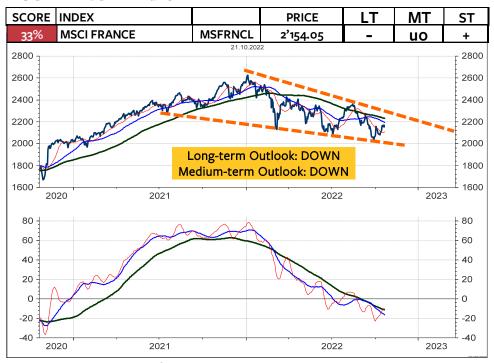

The MSCI Switzerland (above left) and the Total Return from the 7-10-year Swiss Confederation Bonds (bottom left) have both been tracing out a long-term downtrend since January 2022. The relative chart (at right) is rebounding off the major support around 15. RELATIVE INVESTORS should remain medium-term UNDERWEIGHT EQUITIES and OVERWEIGHT BONDS. RELATIVE long-term investors remain NEUTRAL.

Because presently, BOTH markets, the MSCI Switzerland and the Total Return are still in the downtrend, ABSOLUTE investors should wait for the BUY signal in the MSCI Switzerland and / or the Total Return.



#### **MSCI EMU in Euro**



#### MSCI EMU relative to the MSCI AC World



#### **MSCI EMU in Swiss franc**



#### **MSCI EMU in CHF relative to MSCI Switzerland**



#### **MSCI FRANCE in Euro**



#### MSCI FRANCE relative to the MSCI AC World



#### **MSCI FRANCE in Swiss franc**



#### **MSCI FRANCE in SFR relative to MSCI Switzerland**



#### **Deutscher Aktien Index DAX**

| SCORE | INDEX          |        | PRICE   | LT | MT  | ST |
|-------|----------------|--------|---------|----|-----|----|
| 50%   | XETRA DAX PF/d | .GDAXI | 12730.9 | -  | uu+ | +  |

The pattern of the decline from January 2022 is quite difficult to decipher. This is because of the many overlaps of the rallies and the declines since the recovery high in March 2022. Clearly, the DAX would have to rise above 13100 and 13350 to reduce the immediate downside risk and to signal higher recovery targets. Also, this is the level, which the DAX has to break to confirm the medium-term model upgrade.



#### **M