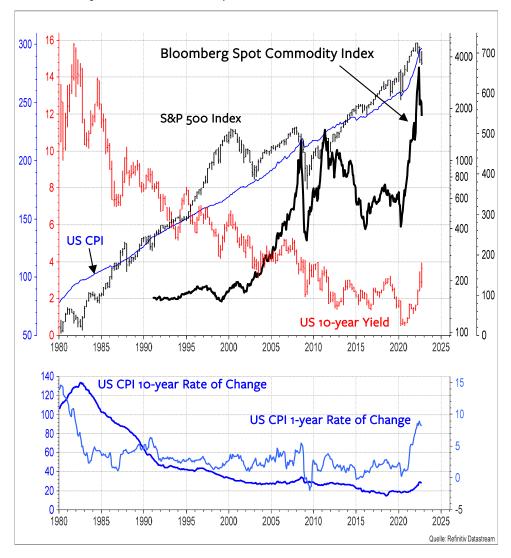

# Global Markets

24<sup>th</sup> October 2022 Issue 2022 / # 41

The diverging trends between the rising yield and the declining commodity index makes it slightly more difficult to understand where the cycle is presently positioned. Moreover, defining the "correct" commodity trend is made more difficult by the composition of the various commodity indices and the diverging trends in the various commodities. For example, the electricity prices peaked in a buying panic in late August. This buying climax is already fully retraced as prices have declined to the low of mid 2021. On the other hand, some energy prices (such as Gas Oil) are still trading close to the highs from June 2022.

If the Bloomberg Commodity Index is compared to the S&P 500 Index, then the Cycle could be positioned in the phase of DEFLATION based on the parallel declines from August to October. But, if the S&P 500 Index is compared to the 10-year Yield, then the Cycle could be positioned in INFLATION (declining stocks and rising yield). In fact, the phase of Inflation could have persisted from the high in the S&P 500 Index on 4.1.2022 at 4818.62 to the low on 13.10.2022 at 3491.58. Note that the S&P 500 Index has been rallying since this low and has started to diverge from the US 10-year Yield, which has moved higher to register a higher high last Friday, 21.10.2022 at 4.34%. If the Yield starts weakening at least medium term, and the S&P 500 Index continues to recover, THEN THE CYCLE COULD BE ENTERING DISINFLATION (rising stocks and declining yield). Here, the questions are: can the 10-year Yield enter a major correction if the FED continues to hike as aggressively as it plans? Could the cycle enter Deflation, meaning the yield starts declining and stocks could enter the waterfall decline, breaking the low from October? The latter would probably unfold if a major recession has started. Presently, it is important to watch the supports in the S&P 500 Index between 3600 and 3500. This is because stocks would decline during Inflation AND during Deflation. It could rise only during DISINFLATION. Most likely, it will be easier to identify a cycle shift once the next CPI print (for October, to be released on 10.11.2022) is released.