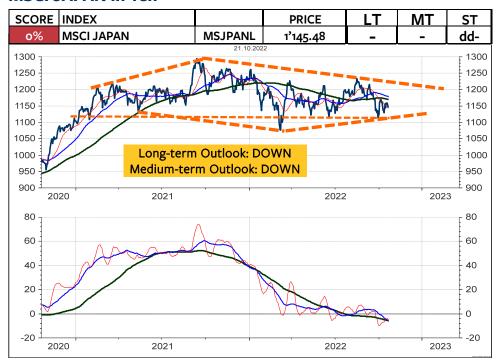

|        | PRICE   | LT | MT  | ST |
|-------|----------------|--------|---------|----|-----|----|
| 50%   | XETRA DAX PF/d | .GDAXI | 12730.9 | -  | uu+ | +  |

The pattern of the decline from January 2022 is quite difficult to decipher. This is because of the many overlaps of the rallies and the declines since the recovery high in March 2022. Clearly, the DAX would have to rise above 13100 and 13350 to reduce the immediate downside risk and to signal higher recovery targets. Also, this is the level, which the DAX has to break to confirm the medium-term model upgrade.



#### **MSCI GERMANY in Euro**



#### **MSCI GERMANY relative to the MSCI AC World**



#### **MSCI GERMANY in Swiss franc**



#### **MSCI GERMANY in SFR relative to MSCI Switzerland**



#### **MSCI JAPAN in Yen**



#### MSCI JAPAN relative to the MSCI AC World



#### **MSCI JAPAN in Swiss franc**



#### **MSCI JAPAN in SFR relative to MSCI Switzerland**



#### **MSCI AUSTRALIA in Australian dollar**



#### MSCI AUSTRALIA relative to the MSCI AC World



#### **MSCI AUSTRALIA in Swiss franc**



#### MSCI AUSTRALIA in SFR relative to MSCI Switzerland



#### **MSCI EMERGING MARKETS in Local currencies**



#### MSCI EMERGING MARKETS relative to the MSCI AC World



#### **MSCI EMERGING MARKETS in Swiss franc**



#### MSCI EMERGING MARKETS in SFR relative to MSCI Switzerland



#### **MSCI CHINA in Chinese yuan**



#### MSCI CHINA relative to the MSCI AC World



#### **MSCI CHINA in Swiss franc**



#### MSCI CHINA in SFR relative to MSCI Switzerland



### Global 10-year Government Bond Yield