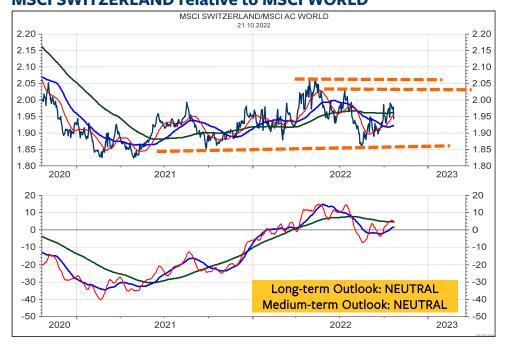

in Swiss franc**



#### **MSCI CANADA in Swiss franc relative to MSCI Switzerland**



#### **MSCI U.K. in British Pound**



#### MSCI U.K. relative to the MSCI AC World



#### **MSCI U.K. in Swiss franc**



#### MSCI U.K. in SFR relative to MSCI Switzerland



### **Swiss Market Index**

| SC | ORE | INDEX  |       | PRICE   | LT | MT | ST |
|----|-----|--------|-------|---------|----|----|----|
| 1  | 1%  | SMI PR | .SSMI | 10418.6 | -  | -  | do |

My best wave interpretation is that the SMI is tracing out a Wedge (1-2-3-4-5, at left), which originated on 19.8.2022 at 11241.18. Thus, the SMI could trace out at least one more short-term downleg either from here or from the resistance at 10780.



#### **MSCI WORLD in local currencies**



### MSCI SWITZERLAND relative to MSCI WORLD



#### **MSCI WORLD in Swiss franc**



#### MSCI SWITZERLAND relative to MSCI WORLD in Swiss franc



### Swiss 10-year Bond Yield

| SCORE | COUNTRY BOND YIELD                 | RIC       | PRICE  | LT | MT | ST |
|-------|------------------------------------|-----------|--------|----|----|----|
| 83%   | RF SWITZERLAND GVT BMK BID YLD 10Y | CH10YT=RR | 1.3350 | +  | +  | +  |

The Swiss 10-year Conf Yield remains in the uptrend unless the supports are broken at 1.20% (short term), 1.10% (medium term) and 0.95% (long term). Resistances are at 1.45%, 1.70% and 2.15%.



### Total Return from 7-10 year Swiss Confederation Bonds

| SCORE | COUNTRY                            | CODE    | PRICE  | LT | MT | ST |
|-------|------------------------------------|---------|--------|----|----|----|
|