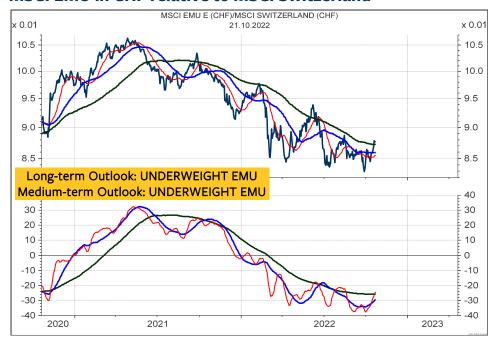

relative to the Total Return



The MSCI Switzerland (above left) and the Total Return from the 7-10-year Swiss Confederation Bonds (bottom left) have both been tracing out a long-term downtrend since January 2022. The relative chart (at right) is rebounding off the major support around 15. RELATIVE INVESTORS should remain medium-term UNDERWEIGHT EQUITIES and OVERWEIGHT BONDS. RELATIVE long-term investors remain NEUTRAL.

Because presently, BOTH markets, the MSCI Switzerland and the Total Return are still in the downtrend, ABSOLUTE investors should wait for the BUY signal in the MSCI Switzerland and / or the Total Return.



#### **MSCI EMU in Euro**



#### MSCI EMU relative to the MSCI AC World



#### **MSCI EMU in Swiss franc**



#### **MSCI EMU in CHF relative to MSCI Switzerland**



#### **MSCI FRANCE in Euro**



#### MSCI FRANCE relative to the MSCI AC World



#### **MSCI FRANCE in Swiss franc**



#### **MSCI FRANCE in SFR relative to MSCI Switzerland**



#### **Deutscher Aktien Index DAX**

| SCORE | INDEX          |        | PRICE   | LT | MT  | ST |
|-------|----------------|--------|---------|----|-----|----|
| 50%   | XETRA DAX PF/d | .GDAXI | 12730.9 | -  | uu+ | +  |

The pattern of the decline from January 2022 is quite difficult to decipher. This is because of the many overlaps of the rallies and the declines since the recovery high in March 2022. Clearly, the DAX would have to rise above 13100 and 13350 to reduce the immediate downside risk and to signal higher recovery targets. Also, this is the level, which the DAX has to break to confirm the medium