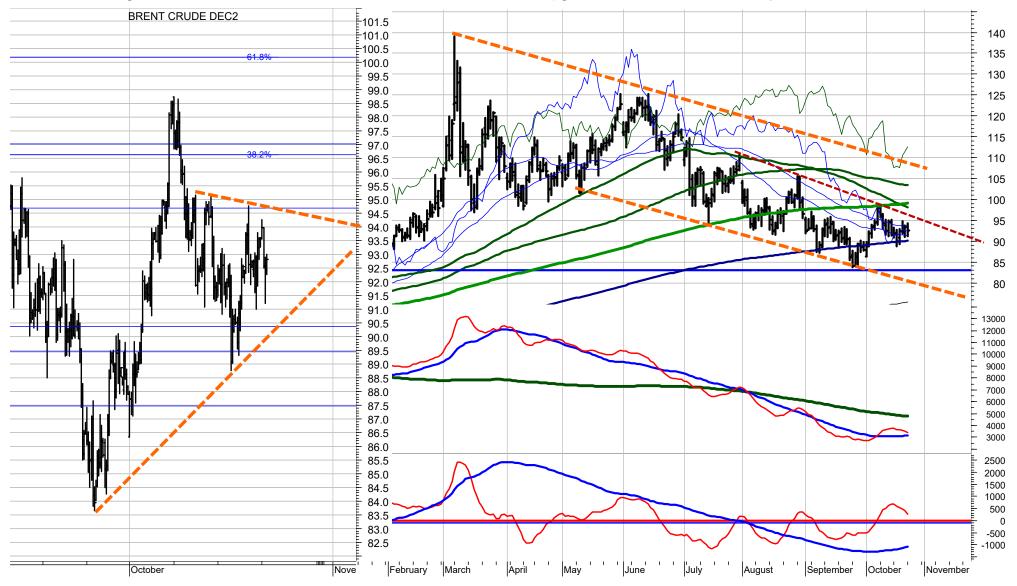

ess the BCI recovers above 245 and 250. Long-term support is at 234 to 232, a break of which would signal substantially lower targets.



### Brent Crude - Continuous Future (December 2022) (LCOc1)

| SCORE | COMMODITY                  | CODE    | PRICE | LT | MT | ST |
|-------|----------------------------|---------|-------|----|----|----|
| 44%   | BRENT CRUDE OIL CONTINUOUS | LLCC.01 | 93.50 | _  | u+ | +  |

Brent Crude Oil is correcting part of its most recent rebound from 84 to 99. I am watching the resistances at 97 and 100.50 for evidence of more strength while watching the supports at 89 and 87 for signals of the resumption of the long-term downtrend.

For now, the long-term downtrend remains intact. The medium-term model upgrade would be confirmed only if Brent breaks above 97.



### Gas Oil – Continuous Future (November 2022) (LGOc1)

| SCORE | COMMODITY          | CODE    | PRICE    | LT | MT | ST  |
|-------|--------------------|---------|----------|----|----|-----|
| 33%   | GAS OIL CONTINUOUS | LLECSoo | 1'050.50 | •  | +  | dd- |

The Gas Oil Continuous Future could break its sideways pattern from March 2022 to the downside if the major support at 930 is broken. Long-term resistance is at 1190 and 1280.



### Gas Oil Forward Contracts to December 2027 1200 1150 Long-term top or 1100 just a consolidation? 1050 1000 950 900 850 800 The Gas Oil December 22 contract is 750 consolidating just above the 89-day and 144-day 700 averages. It must rise above 1100 to signal more strength to or above the high from June 2022. 650 Support is at 940 and 900. 600 February