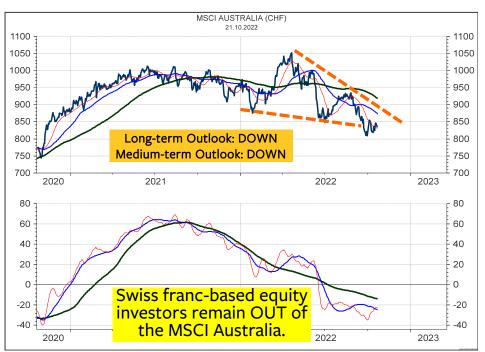

llies and the declines since the recovery high in March 2022. Clearly, the DAX would have to rise above 13100 and 13350 to reduce the immediate downside risk and to signal higher recovery targets. Also, this is the level, which the DAX has to break to confirm the medium-term model upgrade.



#### **MSCI GERMANY in Euro**



#### **MSCI GERMANY relative to the MSCI AC World**



#### **MSCI GERMANY in Swiss franc**



#### **MSCI GERMANY in SFR relative to MSCI Switzerland**



#### **MSCI JAPAN in Yen**



#### MSCI JAPAN relative to the MSCI AC World



#### **MSCI JAPAN in Swiss franc**



#### **MSCI JAPAN in SFR relative to MSCI Switzerland**



#### **MSCI AUSTRALIA in Australian dollar**



#### MSCI AUSTRALIA relative to the MSCI AC World



#### **MSCI AUSTRALIA in Swiss franc**



#### MSCI AUSTRALIA in SFR relative to MSCI Switzerland



#### **MSCI EMERGING MARKETS in Local currencies**



#### MSCI EMERGING MARKETS relative to the MSCI AC World



#### **MSCI EMERGING MARKETS in Swiss franc**



#### MSCI EMERGING MARKETS in SFR relative to MSCI Switzerland



#### **MSCI CHINA in Chinese yuan**



#### MSCI CHINA relative to the MSCI AC World



#### **MSCI CHINA in Swiss franc**



#### MSCI CHINA in SFR relative to MSCI Switzerland



### Global 10-year Government Bond Yields

Last week, not much has changed in my Trend and Momentum Model. Almost all ratings are positive, which means the long-term, medium-term and short-term uptrend is still in place. The next readings in the CPI, PPI and PCE are most critical to the sustainability of the yield uptrend and t