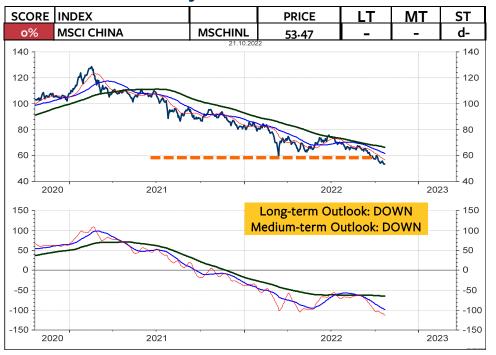

#### **MSCI GERMANY relative to the MSCI AC World**



#### **MSCI GERMANY in Swiss franc**



#### **MSCI GERMANY in SFR relative to MSCI Switzerland**



#### **MSCI JAPAN in Yen**



#### MSCI JAPAN relative to the MSCI AC World



#### **MSCI JAPAN in Swiss franc**



#### **MSCI JAPAN in SFR relative to MSCI Switzerland**



#### **MSCI AUSTRALIA in Australian dollar**



#### MSCI AUSTRALIA relative to the MSCI AC World



#### **MSCI AUSTRALIA in Swiss franc**



#### MSCI AUSTRALIA in SFR relative to MSCI Switzerland



#### **MSCI EMERGING MARKETS in Local currencies**



#### MSCI EMERGING MARKETS relative to the MSCI AC World



#### **MSCI EMERGING MARKETS in Swiss franc**



#### MSCI EMERGING MARKETS in SFR relative to MSCI Switzerland



#### **MSCI CHINA in Chinese yuan**



#### MSCI CHINA relative to the MSCI AC World



#### **MSCI CHINA in Swiss franc**



#### MSCI CHINA in SFR relative to MSCI Switzerland



### Global 10-year Government Bond Yields

Last week, not much has changed in my Trend and Momentum Model. Almost all ratings are positive, which means the long-term, medium-term and short-term uptrend is still in place. The next readings in the CPI, PPI and PCE are most critical to the sustainability of the yield uptrend and the downtrend in the Total



| SCORE      | COUNTRY                            | RIC       | PRICE  | LT | MT  | ST  |
|------------|------------------------------------|-----------|--------|----|-----|-----|
| 100%       | RF AUSTRALIA GVT BMK BID YLD 10Y   | AU10YT=RR | 4.228  | +  | +   | +   |
| 50%        | RF BRAZIL GVT