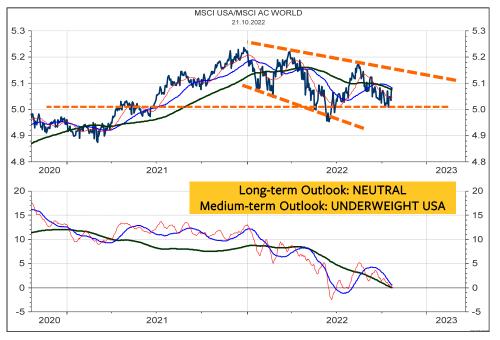

#### **MSCI USA relative to the MSCI AC World**

### MSCI USA, the Total Return from 7-10-year US T-Notes and the MSCI USA relative to the Total Return

The MSCI USA (above left) and the Total Return from the 7-10-year US T-Notes (bottom left) have been tracing out a parallel long-term downtrend since January 2022. The relative chart (at right) is recovering but remains below the resistances at 5.30 and 5.50. For now, RELATIVE INVESTORS remain long-term NEUTRAL and medium-term UNDERWEIGHT EQUITIES. ABSOLUTE INVESTORS should wait for the downtrend to signal a bottom of at least medium-term degree in the stock market and / or the bond market.