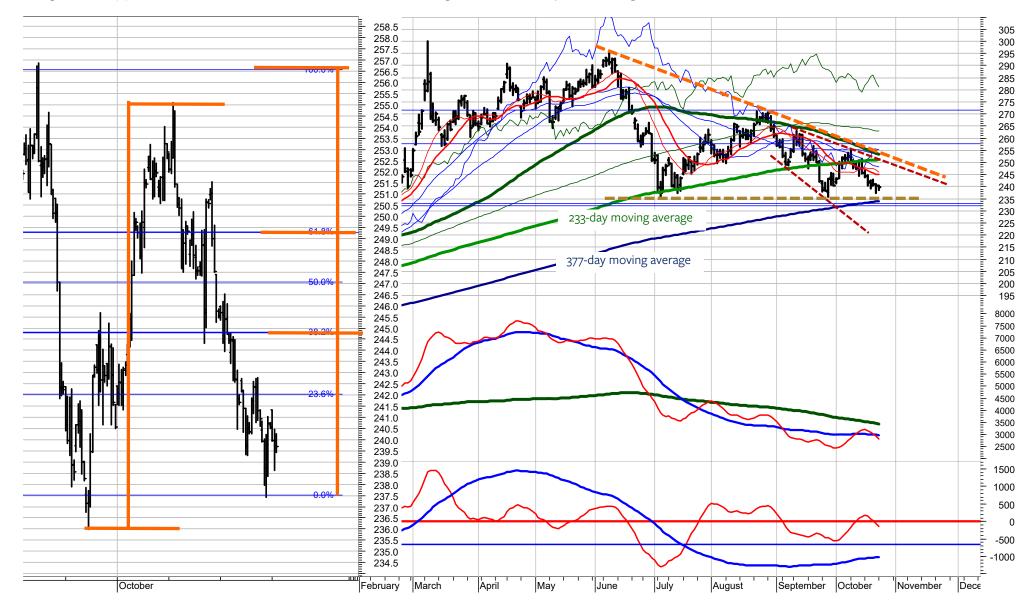

### S&P 500 Index

| SCORE | INDEX           |      | PRICE   | LT | MT | ST |
|-------|-----------------|------|---------|----|----|----|
| 17%   | S&P 500 INDEX/d | .SPX | 3665.78 | •  | -  | u+ |

The S&P 500 Index is rebounding off the major support at 3600 to 3500. Previously, I stated that this support was the minimum price target for the decline from early January 2022. This means that as long as this support is not broken, the S&P 500 Index could start a new uptrend of at least medium-term degree. In fact, if the 10-year Yield has topped last week, then the yield could enter a medium-term correction, which could allow for a stock market rally.

This could signal a shift from the INFLATION of the past 10 months to (temporary?) DISINFLATION. BUT, I am not turning bullish here because the downside risk is immense if the S&P 500 Index enters DEFLATION and breaks the support at 3500. This would push the SPX over the waterfall and possibly signal a crash. At the minimum, I want to wait for the short-term momentum indicator to trace out another decline and then see if the next short-term low holds above 3500 and / or if the SPX breaks above 3830 and 4030. These are the 38.20% and 61.80% retracement levels to the August and September decline. Clearly, if YOU decide to take on more risk here, then make sure, you turn SHORT again if 3600 to 3500 fails to hold. Personally, I still go with my model and remain short with a Stop at 4080.