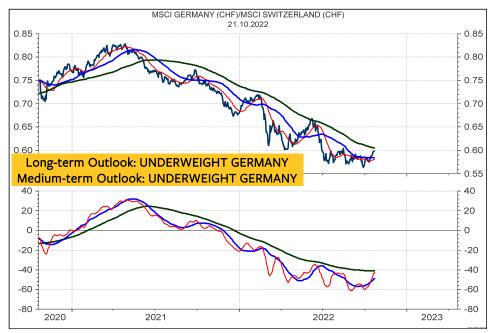

x DAX**

| SCORE | INDEX          |        | PRICE   | LT | MT  | ST |
|-------|----------------|--------|---------|----|-----|----|
| 50%   | XETRA DAX PF/d | .GDAXI | 12730.9 | -  | uu+ | +  |

The pattern of the decline from January 2022 is quite difficult to decipher. This is because of the many overlaps of the rallies and the declines since the recovery high in March 2022. Clearly, the DAX would have to rise above 13100 and 13350 to reduce the immediate downside risk and to signal higher recovery targets. Also, this is the level, which the DAX has to break to confirm the medium-term model upgrade.



#### **MSCI GERMANY in Euro**



#### **MSCI GERMANY relative to the MSCI AC World**



#### **MSCI GERMANY in Swiss franc**



#### **MSCI GERMANY in SFR relative to MSCI Switzerland**



#### **MSCI JAPAN in Yen**



#### MSCI JAPAN relative to the MSCI AC World



#### **MSCI JAPAN in Swiss franc**



#### **MSCI JAPAN in SFR relative to MSCI Switzerland**



#### **MSCI AUSTRALIA in Australian dollar**



#### MSCI AUSTRALIA relative to the MSCI AC World



#### **MSCI AUSTRALIA in Swiss franc**



#### MSCI AUSTRALIA in SFR relative to MSCI Switzerland



#### **MSCI EMERGING MARKETS in Local currencies**



#### MSCI EMERGING MARKETS relative to the MSCI AC World



#### **MSCI EMERGING MARKETS in Swiss franc**



#### MSCI EMERGING MARKETS in SFR relative to MSCI Switzerland



#### **MSCI CHINA in Chinese yuan**



#### MSCI CHINA relative to the MSCI AC World



#### **MSCI CHINA in Swiss franc**



#### MSCI CHINA in SFR relative to MSCI Switzerland



### Global