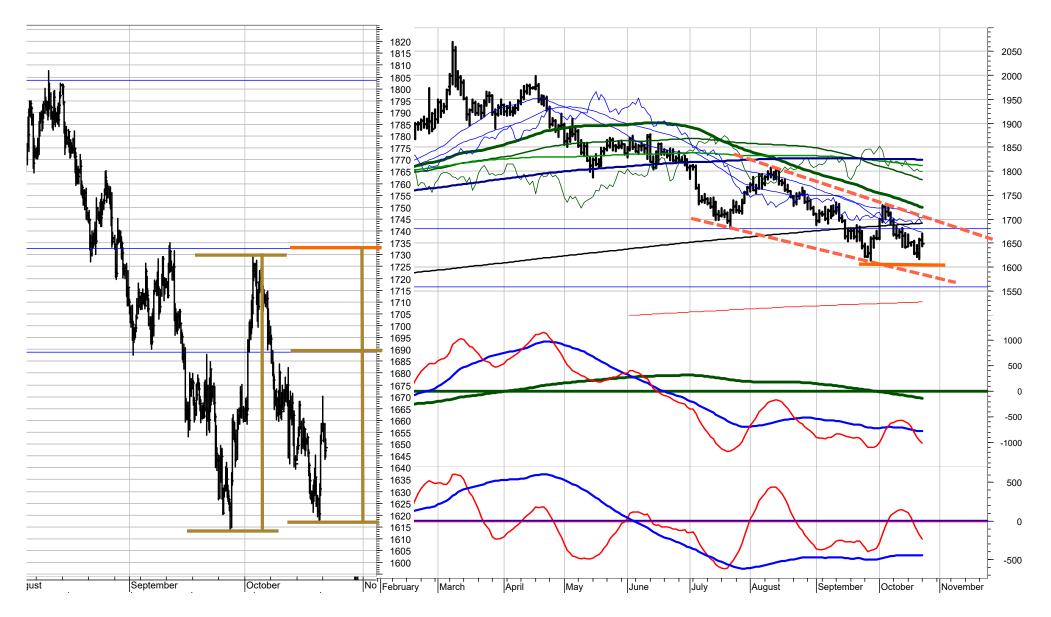

### US 10-year T-Notes Future (December 2022)

| SCORE      | FUTURE PRICE                  | CODE    | PRICE  | LT | MT | ST |
|------------|-------------------------------|---------|--------|----|----|----|
| <b>o</b> % | ECBOT-10 YEAR US T-NOTE CONT. | CZNCSoo | 109.80 | -  | -  | d- |

For the 10-year Note Future to signal a low it must rise above 110.90 (short term low) and 112.20 (medium-term bottom). The long-term resistances are at 114 and 117.