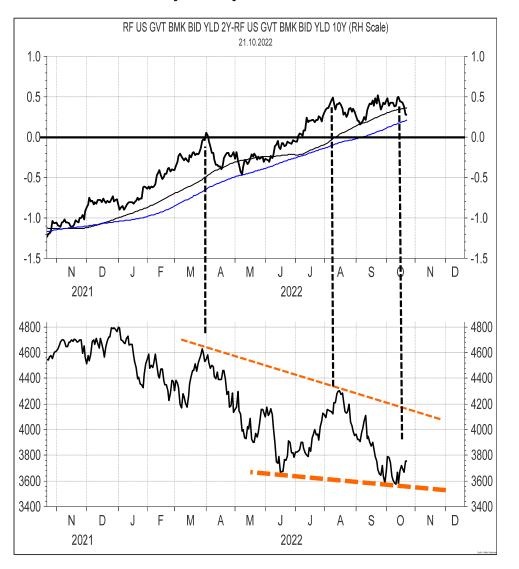

### Spread 2-year and 10-year US T-Note Yield

The Spread has finally started to decline. It is broke the 65-day moving average and could also break the 105-day average.

If thereafter, the Spread also breaks below the Zero line, it could imply that also the S&P 500 Index could resume its long-term downtrend, which it entered in early January 2022.