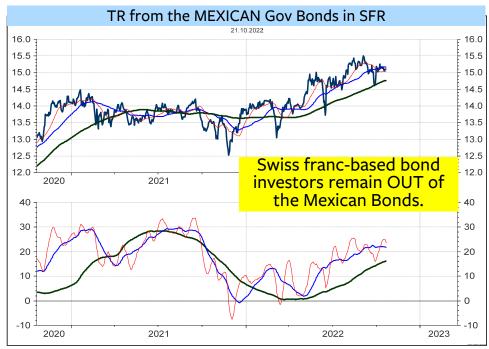

T. INDEX  | APTGVG4 | 166.92 | -  | -  | d-  |
| <b>o</b> % | SA TOTAL 7-10 YEARS DS GOVT. INDEX  | ASAGVG4 | 117.99 | -  | -  | d-  |
| <b>o</b> % | SD TOTAL 7-10 YEARS DS GOVT. INDEX  | ASDGVG4 | 156.97 | -  | -  | dd- |
| <b>o</b> % | SW TOTAL 7-10 YEARS DS GOVT. INDEX  | ASWGVG4 | 105.85 | -  | -  | d-  |
| 17%        | UK TOTAL 7-10 YEARS DS GOVT. INDEX  | AUKGVG4 | 116.19 | -  | -  | u+  |
| o%         | US TOTAL 7-10 YEARS DS GOVT. INDEX  | AUSGVG4 | 132.46 | -  | -  | d-  |

### Total Return from 7-10-year Government Bonds in Swiss franc (USA, Canada, U.K. Germany)









### Total Return from 7-10-year Government Bonds in Swiss franc (France, Italy, Portugal, Spain)









### Total Return from 7-10-year Government Bonds in Swiss franc (Japan, Australia, China, Mexico)









# Global-30 Commodities – Trend and Momentum Model Ratings (listed according to the Score (left) and alphabetically (right))

The average Score for all 30 commodities is at 35.7%. This is marginally below the 38.20% neutral threshold. Moreover, the long-term ratings are DOWN in 21 commodities. This indicates that the commodity correction, which is shown below by the Bloomberg Spot Commodity Index, remains in place.



| SCORE | COMMODITY                      | CODE    | PRICE     | LT  | MT  | ST  |
|-------|--------------------------------|---------|-----------|-----|-----|-----|
| 17%   | BLOOMBERG COMMODITY INDEX      | DJUBSTR | 240.57    | -   | 0   | d-  |
| 17%   | ALUMINIUM CONTINUOUS           | LAHCSoo | 2'195.25  |     | do  | dd- |
| 44%   | BRENT CRUDE OIL CONTINUOUS     | L