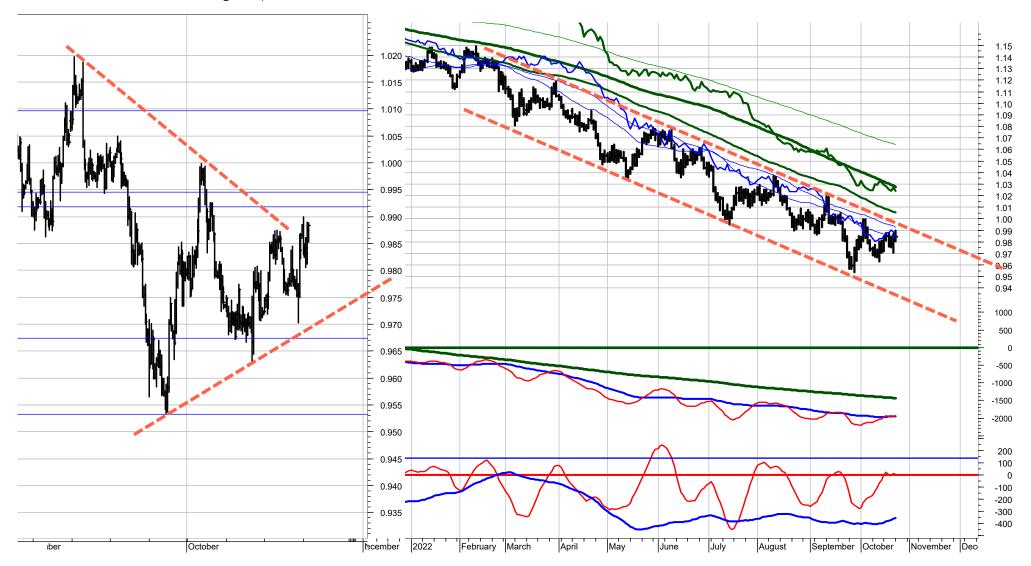

### US 10-year T-Notes Future (December 2022)

| SCORE      | FUTURE PRICE                  | CODE    | PRICE  | LT | MT | ST |
|------------|-------------------------------|---------|--------|----|----|----|
| <b>o</b> % | ECBOT-10 YEAR US T-NOTE CONT. | CZNCSoo | 109.80 | -  | -  | d- |

For the 10-year Note Future to signal a low it must rise above 110.90 (short term low) and 112.20 (medium-term bottom). The long-term resistances are at 114 and 117.