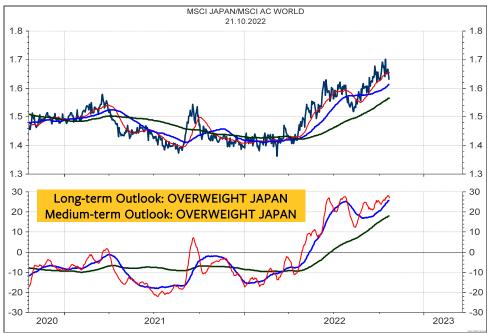

|----------------|--------|---------|----|-----|----|
| 50%   | XETRA DAX PF/d | .GDAXI | 12730.9 | -  | uu+ | +  |

The pattern of the decline from January 2022 is quite difficult to decipher. This is because of the many overlaps of the rallies and the declines since the recovery high in March 2022. Clearly, the DAX would have to rise above 13100 and 13350 to reduce the immediate downside risk and to signal higher recovery targets. Also, this is the level, which the DAX has to break to confirm the medium-term model upgrade.



#### **MSCI GERMANY in Euro**



#### **MSCI GERMANY relative to the MSCI AC World**



#### **MSCI GERMANY in Swiss franc**



#### **MSCI GERMANY in SFR relative to MSCI Switzerland**



#### **MSCI JAPAN in Yen**



#### MSCI JAPAN relative to the MSCI AC World



#### **MSCI JAPAN in Swiss franc**



#### **MSCI JAPAN in SFR relative to MSCI Switzerland**



#### **MSCI AUSTRALIA in Australian dollar**



#### MSCI AUSTRALIA relative to the MSCI AC World



#### **MSCI AUSTRALIA in Swiss franc**



#### MSCI AUSTRALIA in SFR relative to MSCI Switzerland



#### **MSCI EMERGING MARKETS in Local currencies**



#### MSCI EMERGING MARKETS relative to the MSCI AC World



#### **MSCI EMERGING MARKETS in Swiss franc**



#### MSCI EMERGING MARKETS in SFR relative to MSCI Switzerland



#### **MSCI CHINA in Chinese yuan**



#### MSCI CHINA relative to the MSCI AC World



#### **MSCI CHINA in Swiss franc**



#### MSCI CHINA in SFR relative to MSCI Switzerland



### Global 10-year Government Bond Yields

Last week, not much has changed in my Trend an