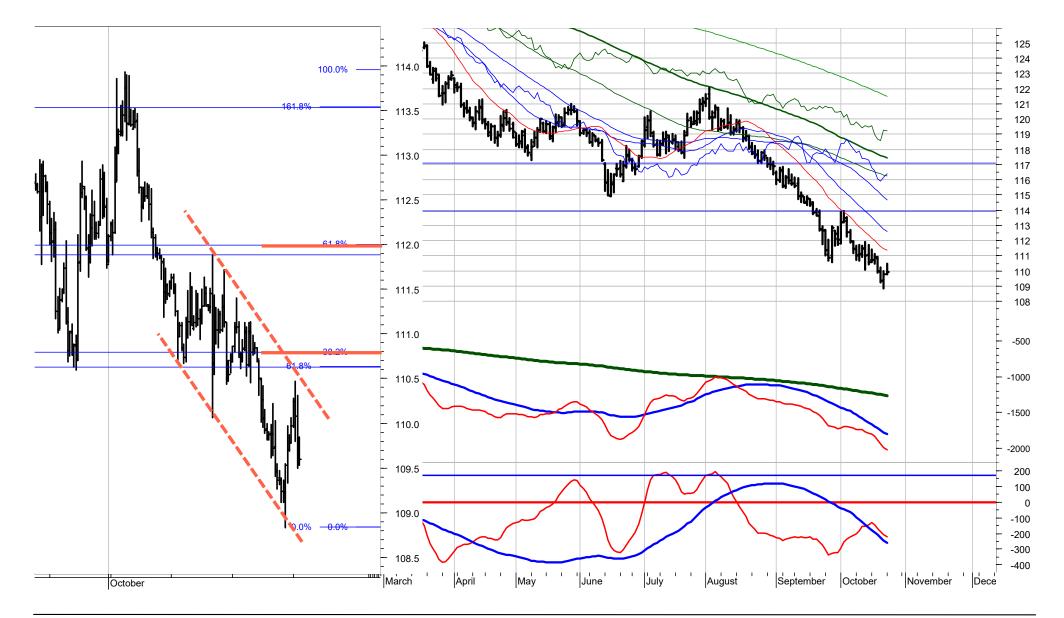

### US 10-year T-Notes Future (December 2022)

| SCORE      | FUTURE PRICE                  | CODE    | PRICE  | LT | MT | ST |
|------------|-------------------------------|---------|--------|----|----|----|
| <b>o</b> % | ECBOT-10 YEAR US T-NOTE CONT. | CZNCSoo | 109.80 | -  | -  | d- |

For the 10-year Note Future to signal a low it must rise above 110.90 (short term low) and 112.20 (medium-term bottom). The long-term resistances are at 114 and 117.