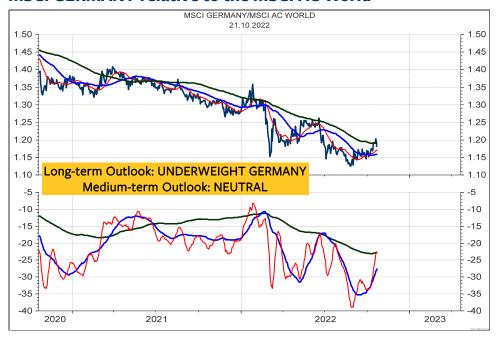

s franc**



#### **MSCI FRANCE in SFR relative to MSCI Switzerland**



#### **Deutscher Aktien Index DAX**

| SCORE | INDEX          |        | PRICE   | LT | MT  | ST |
|-------|----------------|--------|---------|----|-----|----|
| 50%   | XETRA DAX PF/d | .GDAXI | 12730.9 | -  | uu+ | +  |

The pattern of the decline from January 2022 is quite difficult to decipher. This is because of the many overlaps of the rallies and the declines since the recovery high in March 2022. Clearly, the DAX would have to rise above 13100 and 13350 to reduce the immediate downside risk and to signal higher recovery targets. Also, this is the level, which the DAX has to break to confirm the medium-term model upgrade.



#### **MSCI GERMANY in Euro**



#### **MSCI GERMANY relative to the MSCI AC World**



#### **MSCI GERMANY in Swiss franc**



#### **MSCI GERMANY in SFR relative to MSCI Switzerland**



#### **MSCI JAPAN in Yen**



#### MSCI JAPAN relative to the MSCI AC World



#### **MSCI JAPAN in Swiss franc**



#### **MSCI JAPAN in SFR relative to MSCI Switzerland**



#### **MSCI AUSTRALIA in Australian dollar**



#### MSCI AUSTRALIA relative to the MSCI AC World



#### **MSCI AUSTRALIA in Swiss franc**



#### MSCI AUSTRALIA in SFR relative to MSCI Switzerland



#### **MSCI EMERGING MARKETS in Local currencies**



#### MSCI EMERGING MARKETS relative to the MSCI AC World



#### **MSCI EMERGING MARKETS in Swiss franc**



#### MSCI EMERGING MARKETS in SFR relative to MSCI Switzerland



#### **MSCI CHINA in Chinese yuan**



#### MSCI CHINA relative to the MSCI AC World



##