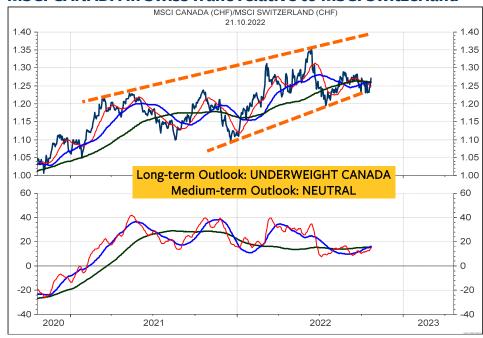

14'796.53    | -   | -   | do  |
| 11%        | MSCI SWITZERLAND    | MSSWITL  | 1'364.70     | -   | -   | do  |
| 0%         | MSCITAIWAN          | MSTAIWL  | 488.67       | -   | -   | d-  |
| 39%        | MSCI THAILAND       | MSTHAFL  | 517.28       | uu+ | -   | u+  |
| 100%       | MSCI TURKEY         | MSTURKL  | 4'090'420.16 | +   | +   | +   |
| 50%        | MSCI UAE \$         | MSUAEI\$ | 429          | -   | uu+ | u+  |
| 17%        | MSCIUK              | MSUTDKL  | 2'005.60     | -   | -   | u+  |
| 17%        | MSCI USA            | MSUSAML  | 3'567.18     | -   | -   | u+  |

#### **MSCI CANADA in Canadian dollar**



#### MSCI CANADA relative to the MSCI AC World



#### **MSCI CANADA in Swiss franc**



#### **MSCI CANADA in Swiss franc relative to MSCI Switzerland**



#### **MSCI U.K. in British Pound**



#### MSCI U.K. relative to the MSCI AC World



#### **MSCI U.K. in Swiss franc**



#### MSCI U.K. in SFR relative to MSCI Switzerland



### **Swiss Market Index**

| SC | ORE | INDEX  |       | PRICE   | LT | MT | ST |
|----|-----|--------|-------|---------|----|----|----|
| 1  | 1%  | SMI PR | .SSMI | 10418.6 | -  | -  | do |

My best wave interpretation is that the SMI is tracing out a Wedge (1-2-3-4-5, at left), which originated on 19.8.2022 at 11241.18. Thus, the SMI could trace out at least one more short-term downleg either from here or from the resistance at 10780.



#### **MSCI WORLD in local currencies**



### MSCI SWITZERLAND relative to MSCI WORLD



#### **MSCI WORLD in Swiss franc**



#### MSCI SWITZERLAND relative to MSCI WORLD i