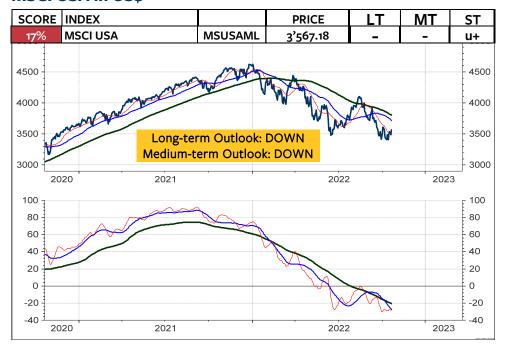

### MSCI USA, the Total Return from 7-10-year US T-Notes and the MSCI USA relative to the Total Return

The MSCI USA (above left) and the Total Return from the 7-10-year US T-Notes (bottom left) have been tracing out a parallel long-term downtrend since January 2022. The relative chart (at right) is recovering but remains below the resistances at 5.30 and 5.50. For now, RELATIVE INVESTORS remain long-term NEUTRAL and medium-term UNDERWEIGHT EQUITIES. ABSOLUTE INVESTORS should wait for the downtrend to signal a bottom of at least medium-term degree in the stock market and / or the bond market.