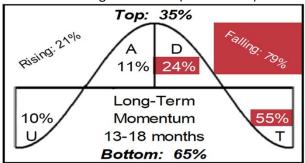

### Global Stock Market Cycles and MSCI Indices

The Long-term downtrend in the global stock markets remains in place with 79% (last week 82%) of the global-1325 stocks positioned in the long-term momentum downtrend (D+T, top left). Also, the Medium-term downtrend remains in place with 69% (last week 78%) of all 1325 stocks being positioned in the bear phase (D+T, middle left). The Short-term cycle (bottom left) is still rising with 59% (last week 83%) in the bull phases (U+A). Note that the short-term uptrend has weakened from 83% rising to 59% rising, which confirms my statement from last week: "The risk is higher that the short-term uptrend tops before the medium-term downtrend marks a bottom. This could signal the resumption of the medium-term and long-term downtrend."

Position of the **LONG-TERM** Momentum Indicators of 1325 global stocks (1325=100%)

Position of the **MEDIUM-TERM** Momentum Indicators of 1325 global stocks (1325=100%)

Position of the **SHORT-TERM** Momentum Indicators of 1325 global stocks (1325=100%)