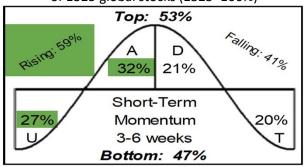

### Global Stock Market Cycles and MSCI Indices

The Long-term downtrend in the global stock markets remains in place with 79% (last week 82%) of the global-1325 stocks positioned in the long-term momentum downtrend (D+T, top left). Also, the Medium-term downtrend remains in place with 69% (last week 78%) of all 1325 stocks being positioned in the bear phase (D+T, middle left). The Short-term cycle (bottom left) is still rising with 59% (last week 83%) in the bull phases (U+A). Note that the short-term uptrend has weakened from 83% rising to 59% rising, which confirms my statement from last week: "The risk is higher that the short-term uptrend tops before the medium-term downtrend marks a bottom. This could signal the resumption of the medium-term and long-term downtrend."

Position of the **LONG-TERM** Momentum Indicators of 1325 global stocks (1325=100%)

Position of the **MEDIUM-TERM** Momentum Indicators of 1325 global stocks (1325=100%)

Position of the **SHORT-TERM** Momentum Indicators of 1325 global stocks (1325=100%)