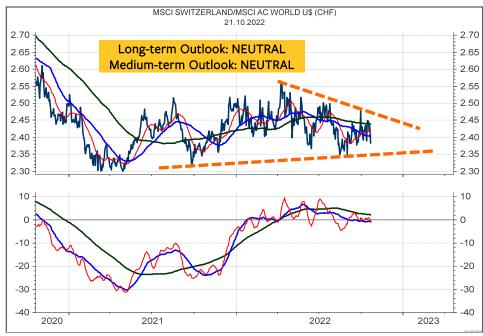

.K. in British Pound**



#### MSCI U.K. relative to the MSCI AC World



#### **MSCI U.K. in Swiss franc**



#### MSCI U.K. in SFR relative to MSCI Switzerland



### **Swiss Market Index**

| SC | ORE | INDEX  |       | PRICE   | LT | MT | ST |
|----|-----|--------|-------|---------|----|----|----|
| 1  | 1%  | SMI PR | .SSMI | 10418.6 | -  | -  | do |

My best wave interpretation is that the SMI is tracing out a Wedge (1-2-3-4-5, at left), which originated on 19.8.2022 at 11241.18. Thus, the SMI could trace out at least one more short-term downleg either from here or from the resistance at 10780.



#### **MSCI WORLD in local currencies**



### MSCI SWITZERLAND relative to MSCI WORLD



#### **MSCI WORLD in Swiss franc**



#### MSCI SWITZERLAND relative to MSCI WORLD in Swiss franc



### Swiss 10-year Bond Yield

| SCORE | COUNTRY BOND YIELD                 | RIC       | PRICE  | LT | MT | ST |
|-------|------------------------------------|-----------|--------|----|----|----|
| 83%   | RF SWITZERLAND GVT BMK BID YLD 10Y | CH10YT=RR | 1.3350 | +  | +  | +  |

The Swiss 10-year Conf Yield remains in the uptrend unless the supports are broken at 1.20% (short term), 1.10% (medium term) and 0.95% (long term). Resistances are at 1.45%, 1.70% and 2.15%.



### Total Return from 7-10 year Swiss Confederation Bonds

| SCORE | COUNTRY                            | CODE    | PRICE  | LT | MT | ST |
|-------|------------------------------------|---------|--------|----|----|----|
| o%    | SW TOTAL 7-10 YEARS DS GOVT. INDEX | ASWGVG4 | 105.85 | -  | -  | d- |

The Total Return fro