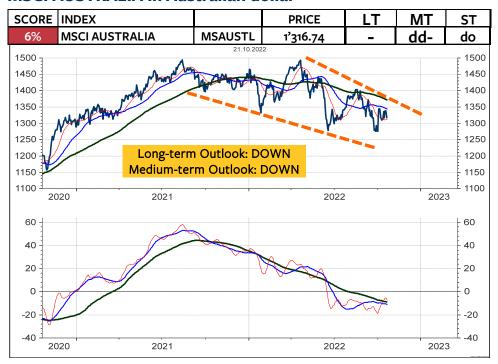

rom January 2022 is quite difficult to decipher. This is because of the many overlaps of the rallies and the declines since the recovery high in March 2022. Clearly, the DAX would have to rise above 13100 and 13350 to reduce the immediate downside risk and to signal higher recovery targets. Also, this is the level, which the DAX has to break to confirm the medium-term model upgrade.



#### **MSCI GERMANY in Euro**



#### **MSCI GERMANY relative to the MSCI AC World**



#### **MSCI GERMANY in Swiss franc**



#### **MSCI GERMANY in SFR relative to MSCI Switzerland**



#### **MSCI JAPAN in Yen**



#### MSCI JAPAN relative to the MSCI AC World



#### **MSCI JAPAN in Swiss franc**



#### **MSCI JAPAN in SFR relative to MSCI Switzerland**



#### **MSCI AUSTRALIA in Australian dollar**



#### MSCI AUSTRALIA relative to the MSCI AC World



#### **MSCI AUSTRALIA in Swiss franc**



#### MSCI AUSTRALIA in SFR relative to MSCI Switzerland



#### **MSCI EMERGING MARKETS in Local currencies**



#### MSCI EMERGING MARKETS relative to the MSCI AC World



#### **MSCI EMERGING MARKETS in Swiss franc**



#### MSCI EMERGING MARKETS in SFR relative to MSCI Switzerland



#### **MSCI CHINA in Chinese yuan**



#### MSCI CHINA relative to the MSCI AC World



#### **MSCI CHINA in Swiss franc**



#### MSCI CHINA in SFR relative to MSCI Switzerland



### Global 10-year Government Bond Yields

Last week, not much has changed in my Trend and Momentum Model. Almost all ratings are positive, which means the long-term, medium-term and short-term uptrend is still in place. The next read