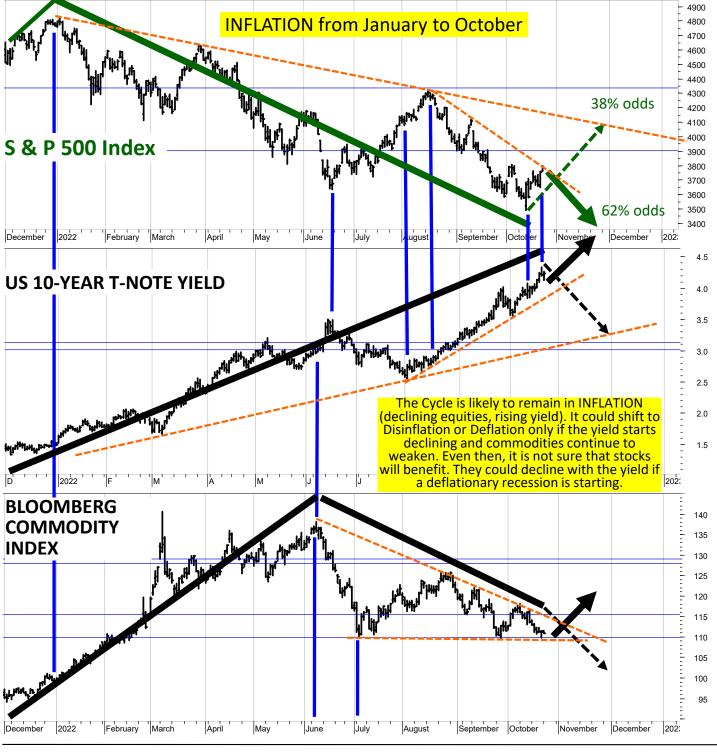

# Global Markets

24<sup>th</sup> October 2022 Issue 2022 / # 41

The diverging trends between the rising yield and the declining commodity index makes it slightly more difficult to understand where the cycle is presently positioned. Moreover, defining the "correct" commodity trend is made more difficult by the composition of the various commodity indices and the diverging trends in the various commodities. For example, the electricity prices peaked in a buying panic in late August. This buying climax is already fully retraced as prices have declined to the low of mid 2021. On the other hand, some energy prices (such as Gas Oil) are still trading close to the highs from June 2022.

If the Bloomberg Commodity Index is compared to the S&P 500 Index, then the Cycle could be positioned in the phase of DEFLATION based on the parallel declines from August to October. But, if the S&P 500 Index is compared to the 10-year Yield, then the Cycle could be positioned in INFLATION (declining stocks and rising yield). In fact, the phase of Inflation could have persisted from the high in the S&P 500 Index on 4.1.2022 at 4818.62 to the low on 13.10.2022 at 3491.58. Note that the S&P 500 Index has been rallying since this low and has started to diverge from the US 10-year Yield, which has moved higher to register a higher high last Friday, 21.10.2022 at 4.34%. If the Yield starts weakening at least medium term, and the S&P 500 Index continues to recover, THEN THE CYCLE COULD BE ENTERING DISINFLATION (rising stocks and declining yield). Here, the questions are: can the 10-year Yield enter a major correction if the FED continues to hike as aggressively as it plans? Could the cycle enter Deflation, meaning the yield starts declining and stocks could enter the waterfall decline, breaking the low from October? The latter would probably unfold if a major recession has started. Presently, it is important to watch the supports in the S&P 500 Index between 3600 and 3500. This is because stocks would decline during Inflation AND during Deflation. It could rise only during DISINFLATION. Most likely, it will be easier to identify a cycle shift once the next CPI print (for October, to be released on 10.11.2022) is released.