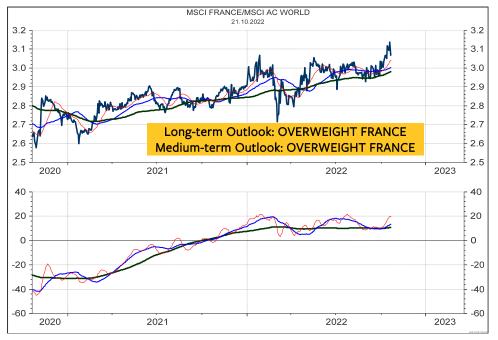

turn from the 7-10-year Swiss Confederation Bonds (bottom left) have both been tracing out a long-term downtrend since January 2022. The relative chart (at right) is rebounding off the major support around 15. RELATIVE INVESTORS should remain medium-term UNDERWEIGHT EQUITIES and OVERWEIGHT BONDS. RELATIVE long-term investors remain NEUTRAL.

Because presently, BOTH markets, the MSCI Switzerland and the Total Return are still in the downtrend, ABSOLUTE investors should wait for the BUY signal in the MSCI Switzerland and / or the Total Return.



#### **MSCI EMU in Euro**



#### MSCI EMU relative to the MSCI AC World



#### **MSCI EMU in Swiss franc**



#### **MSCI EMU in CHF relative to MSCI Switzerland**



#### **MSCI FRANCE in Euro**



#### MSCI FRANCE relative to the MSCI AC World



#### **MSCI FRANCE in Swiss franc**



#### **MSCI FRANCE in SFR relative to MSCI Switzerland**



#### **Deutscher Aktien Index DAX**

| SCORE | INDEX          |        | PRICE   | LT | MT  | ST |
|-------|----------------|--------|---------|----|-----|----|
| 50%   | XETRA DAX PF/d | .GDAXI | 12730.9 | -  | uu+ | +  |

The pattern of the decline from January 2022 is quite difficult to decipher. This is because of the many overlaps of the rallies and the declines since the recovery high in March 2022. Clearly, the DAX would have to rise above 13100 and 13350 to reduce the immediate downside risk and to signal higher recovery targets. Also, this is the level, which the DAX has to break to confirm the medium-term model upgrade.



#### **MSCI GERMANY in Euro**



#### **MSCI GERMANY relat