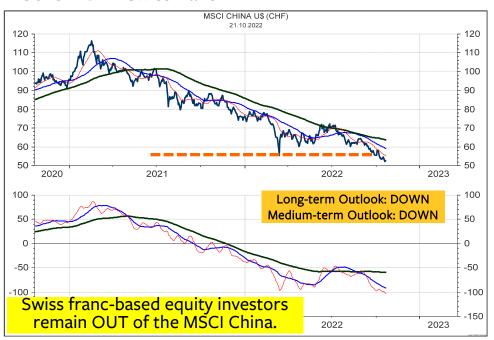

nc**



#### **MSCI GERMANY in SFR relative to MSCI Switzerland**



#### **MSCI JAPAN in Yen**



#### MSCI JAPAN relative to the MSCI AC World



#### **MSCI JAPAN in Swiss franc**



#### **MSCI JAPAN in SFR relative to MSCI Switzerland**



#### **MSCI AUSTRALIA in Australian dollar**



#### MSCI AUSTRALIA relative to the MSCI AC World



#### **MSCI AUSTRALIA in Swiss franc**



#### MSCI AUSTRALIA in SFR relative to MSCI Switzerland



#### **MSCI EMERGING MARKETS in Local currencies**



#### MSCI EMERGING MARKETS relative to the MSCI AC World



#### **MSCI EMERGING MARKETS in Swiss franc**



#### MSCI EMERGING MARKETS in SFR relative to MSCI Switzerland



#### **MSCI CHINA in Chinese yuan**



#### MSCI CHINA relative to the MSCI AC World



#### **MSCI CHINA in Swiss franc**



#### MSCI CHINA in SFR relative to MSCI Switzerland



### Global 10-year Government Bond Yields

Last week, not much has changed in my Trend and Momentum Model. Almost all ratings are positive, which means the long-term, medium-term and short-term uptrend is still in place. The next readings in the CPI, PPI and PCE are most critical to the sustainability of the yield uptrend and the downtrend in the Total



| SCORE      | COUNTRY                            | RIC       | PRICE  | LT | MT  | ST  |
|------------|------------------------------------|-----------|--------|----|-----|-----|
| 100%       | RF AUSTRALIA GVT BMK BID YLD 10Y   | AU10YT=RR | 4.228  | +  | +   | +   |
| 50%        | RF BRAZIL GVT BMK BID YLD 10Y      | BR10YT=RR | 11.940 | ı  | u+  | +   |
| 100%       | RF CANADA