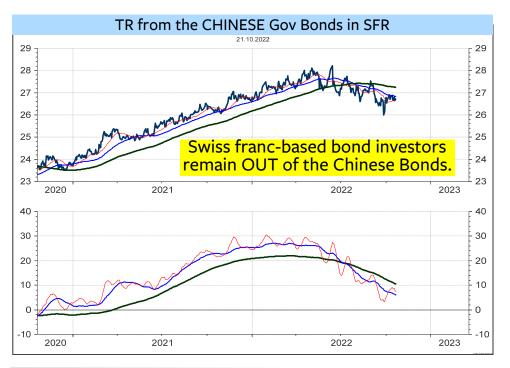

OVT. INDEX  | APTGVG4 | 166.92 | -  | -  | d-  |
| <b>o</b> % | SA TOTAL 7-10 YEARS DS GOVT. INDEX  | ASAGVG4 | 117.99 | -  | -  | d-  |
| <b>o</b> % | SD TOTAL 7-10 YEARS DS GOVT. INDEX  | ASDGVG4 | 156.97 | -  | -  | dd- |
| <b>o</b> % | SW TOTAL 7-10 YEARS DS GOVT. INDEX  | ASWGVG4 | 105.85 | -  | -  | d-  |
| 17%        | UK TOTAL 7-10 YEARS DS GOVT. INDEX  | AUKGVG4 | 116.19 | -  | -  | u+  |
| o%         | US TOTAL 7-10 YEARS DS GOVT. INDEX  | AUSGVG4 | 132.46 | -  | -  | d-  |

### Total Return from 7-10-year Government Bonds in Swiss franc (USA, Canada, U.K. Germany)









### Total Return from 7-10-year Government Bonds in Swiss franc (France, Italy, Portugal, Spain)









### Total Return from 7-10-year Government Bonds in Swiss franc (Japan, Australia, China, Mexico)









# Global-30 Commodities – Trend and Momentum Model Ratings (listed according to the Score (left) and alphabetically (right))

The average Score for all 30 commodities is at 35.7%. This is marginally below the 38.20% neutral threshold. Moreover, the long-term ratings are DOWN in 21 commodities. This indicates that the commodity correction, which is shown below by the Bloomberg Spot Commodity Index, remains in place.



| SCORE | COMMODITY                      | CODE    | PRICE     | LT  | MT  | ST  |
|-------|--------------------------------|---------|-----------|-----|-----|-----|
| 17%   | BLOOMBERG COMMODITY INDEX      | DJUBSTR | 240.57    | -   | 0   | d-  |
| 17%   | ALUMINIUM CONTINUOUS           | LAHCSoo | 2'195.25  |     | do  | dd- |
| 44%   | BRENT CRUDE OIL CONTINUOUS     |