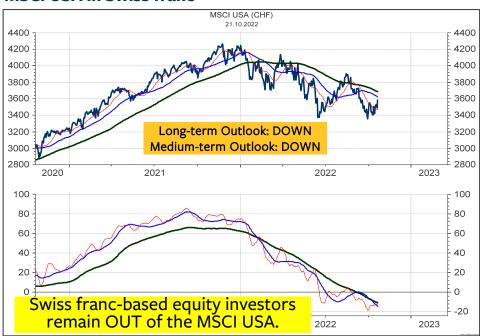

### MSCI USA, the Total Return from 7-10-year US T-Notes and the MSCI USA relative to the Total Return

The MSCI USA (above left) and the Total Return from the 7-10-year US T-Notes (bottom left) have been tracing out a parallel long-term downtrend since January 2022. The relative chart (at right) is recovering but remains below the resistances at 5.30 and 5.50. For now, RELATIVE INVESTORS remain long-term NEUTRAL and medium-term UNDERWEIGHT EQUITIES. ABSOLUTE INVESTORS should wait for the downtrend to signal a bottom of at least medium-term degree in the stock market and / or the bond market.