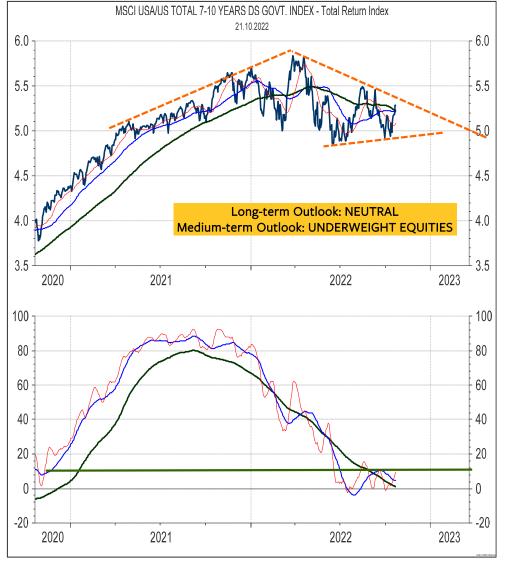

### MSCI USA, the Total Return from 7-10-year US T-Notes and the MSCI USA relative to the Total Return

The MSCI USA (above left) and the Total Return from the 7-10-year US T-Notes (bottom left) have been tracing out a parallel long-term downtrend since January 2022. The relative chart (at right) is recovering but remains below the resistances at 5.30 and 5.50. For now, RELATIVE INVESTORS remain long-term NEUTRAL and medium-term UNDERWEIGHT EQUITIES. ABSOLUTE INVESTORS should wait for the downtrend to signal a bottom of at least medium-term degree in the stock market and / or the bond market.