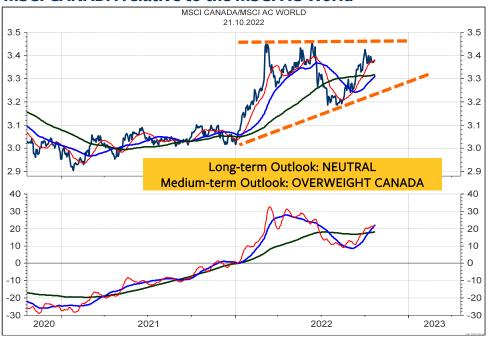

PAIN          | MSSPANL  | 755.90       | -   | -   | u+  |
| 11%        | MSCI SWEDEN         | MSSWDNL  | 14'796.53    | -   | -   | do  |
| 11%        | MSCI SWITZERLAND    | MSSWITL  | 1'364.70     | -   | -   | do  |
| 0%         | MSCITAIWAN          | MSTAIWL  | 488.67       | -   | -   | d-  |
| 39%        | MSCI THAILAND       | MSTHAFL  | 517.28       | uu+ | -   | u+  |
| 100%       | MSCI TURKEY         | MSTURKL  | 4'090'420.16 | +   | +   | +   |
| 50%        | MSCI UAE \$         | MSUAEI\$ | 429          | -   | uu+ | u+  |
| 17%        | MSCIUK              | MSUTDKL  | 2'005.60     | -   | -   | u+  |
| 17%        | MSCI USA            | MSUSAML  | 3'567.18     | -   | -   | u+  |

#### **MSCI CANADA in Canadian dollar**



#### MSCI CANADA relative to the MSCI AC World



#### **MSCI CANADA in Swiss franc**



#### **MSCI CANADA in Swiss franc relative to MSCI Switzerland**



#### **MSCI U.K. in British Pound**



#### MSCI U.K. relative to the MSCI AC World



#### **MSCI U.K. in Swiss franc**



#### MSCI U.K. in SFR relative to MSCI Switzerland



### **Swiss Market Index**

| SC | ORE | INDEX  |       | PRICE   | LT | MT | ST |
|----|-----|--------|-------|---------|----|----|----|
| 1  | 1%  | SMI PR | .SSMI | 10418.6 | -  | -  | do |

My best wave interpretation is that the SMI is tracing out a Wedge (1-2-3-4-5, at left), which originated on 19.8.2022 at 11241.18. Thus, the SMI could trace out at least one more short-term downleg either from here or from the resistance at 10780.



#### **MSCI WORLD in local currencies**



### MSCI SWITZERLAND rel