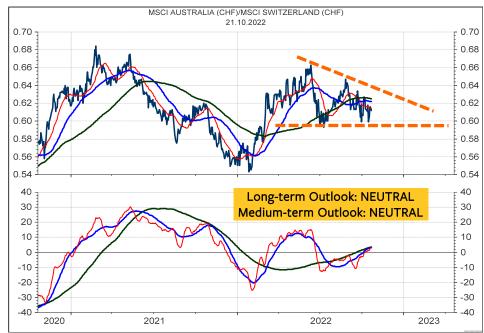

2. Clearly, the DAX would have to rise above 13100 and 13350 to reduce the immediate downside risk and to signal higher recovery targets. Also, this is the level, which the DAX has to break to confirm the medium-term model upgrade.



#### **MSCI GERMANY in Euro**



#### **MSCI GERMANY relative to the MSCI AC World**



#### **MSCI GERMANY in Swiss franc**



#### **MSCI GERMANY in SFR relative to MSCI Switzerland**



#### **MSCI JAPAN in Yen**



#### MSCI JAPAN relative to the MSCI AC World



#### **MSCI JAPAN in Swiss franc**



#### **MSCI JAPAN in SFR relative to MSCI Switzerland**



#### **MSCI AUSTRALIA in Australian dollar**



#### MSCI AUSTRALIA relative to the MSCI AC World



#### **MSCI AUSTRALIA in Swiss franc**



#### MSCI AUSTRALIA in SFR relative to MSCI Switzerland



#### **MSCI EMERGING MARKETS in Local currencies**



#### MSCI EMERGING MARKETS relative to the MSCI AC World



#### **MSCI EMERGING MARKETS in Swiss franc**



#### MSCI EMERGING MARKETS in SFR relative to MSCI Switzerland



#### **MSCI CHINA in Chinese yuan**



#### MSCI CHINA relative to the MSCI AC World



#### **MSCI CHINA in Swiss franc**



#### MSCI CHINA in SFR relative to MSCI Switzerland



### Global 10-year Government Bond Yields

Last week, not much has changed in my Trend and Momentum Model. Almost all ratings are positive, which means the long-term, medium-term and short-term uptrend is still in place. The next readings in the CPI, PPI and PCE are most critical to the sustainability of the yield uptrend and the downtrend in the Total



| SCORE      | COUNTRY