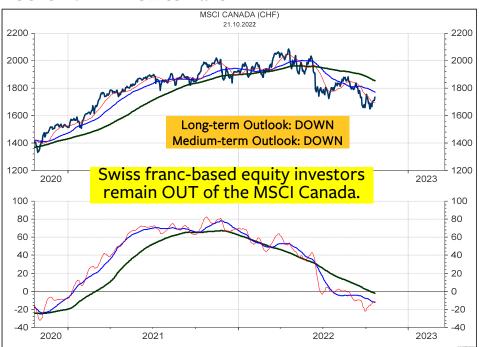

| -   | -   | u+  |
| 11%        | MSCI SWEDEN         | MSSWDNL  | 14'796.53    | -   | -   | do  |
| 11%        | MSCI SWITZERLAND    | MSSWITL  | 1'364.70     | -   | -   | do  |
| 0%         | MSCITAIWAN          | MSTAIWL  | 488.67       | -   | -   | d-  |
| 39%        | MSCI THAILAND       | MSTHAFL  | 517.28       | uu+ | -   | u+  |
| 100%       | MSCI TURKEY         | MSTURKL  | 4'090'420.16 | +   | +   | +   |
| 50%        | MSCI UAE \$         | MSUAEI\$ | 429          | -   | uu+ | u+  |
| 17%        | MSCIUK              | MSUTDKL  | 2'005.60     | -   | -   | u+  |
| 17%        | MSCI USA            | MSUSAML  | 3'567.18     | -   | -   | u+  |

#### **MSCI CANADA in Canadian dollar**



#### MSCI CANADA relative to the MSCI AC World



#### **MSCI CANADA in Swiss franc**



#### **MSCI CANADA in Swiss franc relative to MSCI Switzerland**



#### **MSCI U.K. in British Pound**



#### MSCI U.K. relative to the MSCI AC World



#### **MSCI U.K. in Swiss franc**



#### MSCI U.K. in SFR relative to MSCI Switzerland



### **Swiss Market Index**

| SC | ORE | INDEX  |       | PRICE   | LT | MT | ST |
|----|-----|--------|-------|---------|----|----|----|
| 1  | 1%  | SMI PR | .SSMI | 10418.6 | -  | -  | do |

My best wave interpretation is that the SMI is tracing out a Wedge (1-2-3-4-5, at left), which originated on 19.8.2022 at 11241.18. Thus, the SMI could trace out at least one more short-term downleg either from here or from the resistance at 10780.



#### **MSCI WORLD in local currencies**



### MSCI SWITZERLAND relative to MSCI WORLD



#### **MSCI WORL