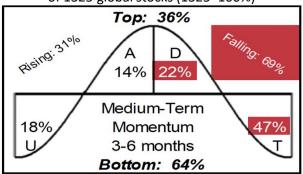

### Global Stock Market Cycles and MSCI Indices

The Long-term downtrend in the global stock markets remains in place with 79% (last week 82%) of the global-1325 stocks positioned in the long-term momentum downtrend (D+T, top left). Also, the Medium-term downtrend remains in place with 69% (last week 78%) of all 1325 stocks being positioned in the bear phase (D+T, middle left). The Short-term cycle (bottom left) is still rising with 59% (last week 83%) in the bull phases (U+A). Note that the short-term uptrend has weakened from 83% rising to 59% rising, which confirms my statement from last week: "The risk is higher that the short-term uptrend tops before the medium-term downtrend marks a bottom. This could signal the resumption of the medium-term and long-term downtrend."

Position of the **LONG-TERM** Momentum Indicators of 1325 global stocks (1325=100%)

Position of the **MEDIUM-TERM** Momentum Indicators of 1325 global stocks (1325=100%)

Position of the **SHORT-TERM** Momentum Indicators of 1325 global stocks (1325=100%)