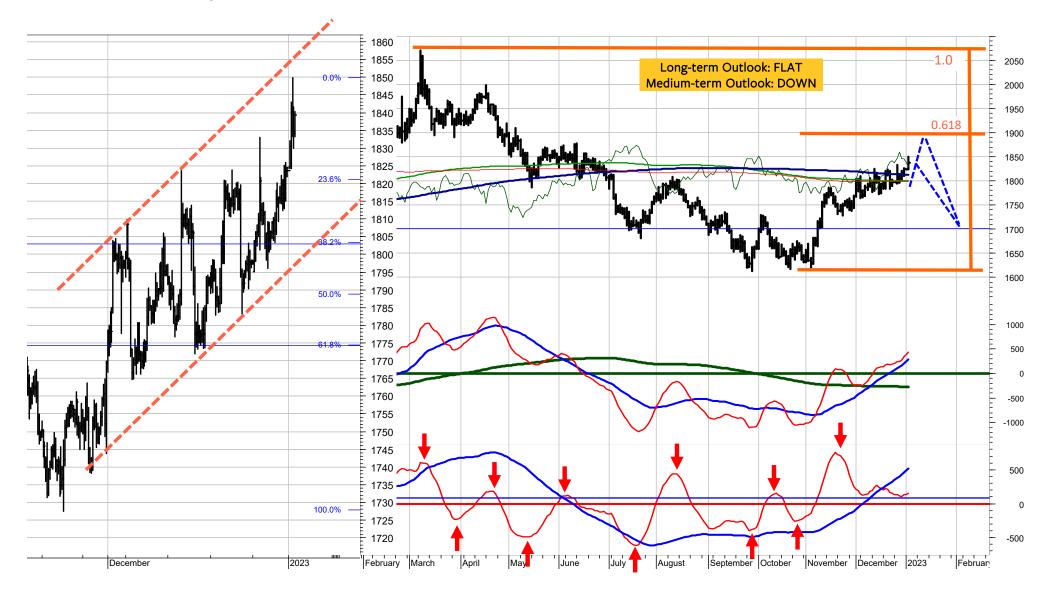

# Brent Crude - Continuous Future (LCOc1)

| SCORE             | COMMODITY                  | CODE    | PRICE | LT | MT  | ST |
|-------------------|----------------------------|---------|-------|----|-----|----|
| <mark>50</mark> % | BRENT CRUDE OIL CONTINUOUS | LLCC.01 | 85.91 | -  | uu+ | u+ |

I am not going with the medium-term model upgrade because the short-term momentum indicator is overbought and the next short-term decline is already pending. To reduce the risk of a break of the support at 80 to 75, Brent Crude Oil would have to rise above 90 to 91. For now, my long-term and medium-term outlook remains DOWN.