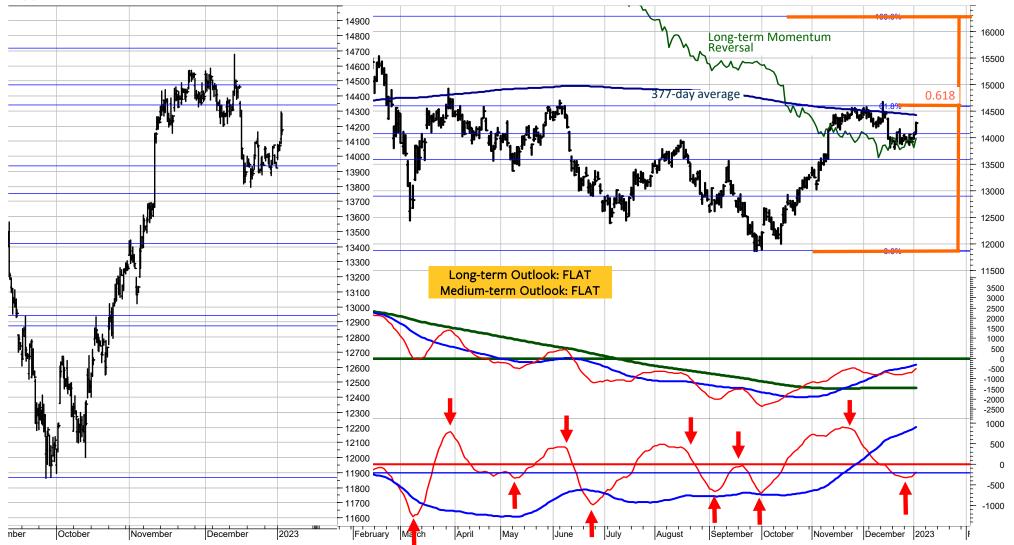

### Deutscher Aktien Index DAX

| SCORE       | INDEX          |        | PRICE   | LT | МТ | ST  |
|-------------|----------------|--------|---------|----|----|-----|
| <b>78</b> % | XETRA DAX PF/d | .GDAXI | 14069.3 | +  | +  | uu+ |

The Long-term Outlook could turn UP if the DAX breaks above the resistances at 14700 to 14800. Such a break would be quite meaningful as it indicates that the DAX is trading above the long-term momentum reversal, above the 377-day moving average and above the 61.80% retracement of the 2022 bear market. A major correction and medium-term or even long-term downgrades could be signaled if the supports are broken at 13700, 13400 and 12800.