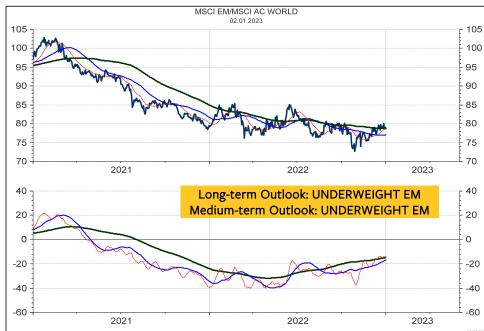

GDAXI | 14069.3 | +  | +  | uu+ |

The Long-term Outlook could turn UP if the DAX breaks above the resistances at 14700 to 14800. Such a break would be quite meaningful as it indicates that the DAX is trading above the long-term momentum reversal, above the 377-day moving average and above the 61.80% retracement of the 2022 bear market. A major correction and medium-term or even long-term downgrades could be signaled if the supports are broken at 13700, 13400 and 12800.



#### **MSCI JAPAN in Yen**



#### **MSCI JAPAN relative to the MSCI AC World**



#### **MSCI JAPAN in Swiss franc**



#### **MSCI JAPAN in SFR relative to MSCI Switzerland**



#### Bertschis Chart Outlook



#### **MSCI EMERGING MARKETS in Local currencies**

#### MSCI EMERGING MARKETS relative to the MSCI AC World



#### **MSCI EMERGING MARKETS in Swiss franc**



#### **MSCI EMERGING MARKETS in SFR relative to MSCI Switzerland**



Bertschis Chart Outlook

# Global 10-year Government Bond Yields

The Global Government Bond Yield (chart below) has quickly recovered from the decline in the fourth quarter 2022. It is close to the test of the high from October, a break of which could signal higher targets above 3%. The table of the 10-year Yields at right clearly mirrors this yield rally. Most countries are rated positively and the Total Score for all 36 countries is slightly better than neutral with a reading of 54%. From October to December, the stock markets benefited from the yield decline. If the present yield rise is not being reversed quickly, it could mean that the inflationary uptrend from 202