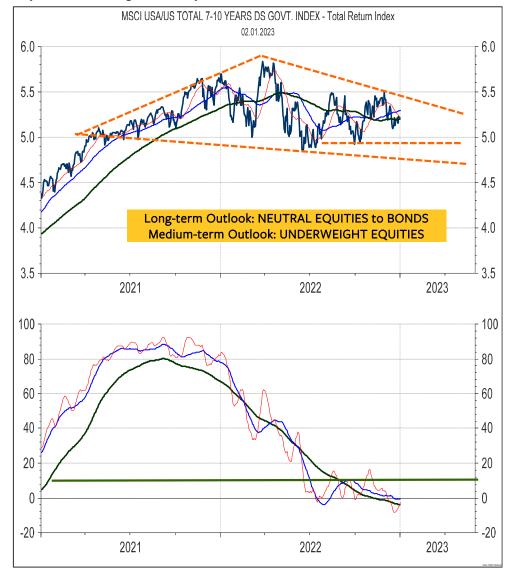

#### MSCI USA, the Total Return from 7-10-year US T-Notes and the MSCI USA relative to the Total Return

2022

The MSCI USA (above left) and the Total Return from the 7-10-year US T-Notes (bottom left) have been tracing out a parallel long-term downtrend since January 2022. This downtrend is likely to resume as the medium-term rebound from late September topped in early December. For now, RELATIVE INVESTORS remain long-term NEUTRAL and medium-term remain UNDERWEIGHT EQUITIES and OVERWEIGHT BONDS. The long-term equity weighting would move to UNDERWEIGHT if the supports are broken at 4.90 and 4.70. ABSOLUTE performance investors should remain out of stocks and bonds and should buy only if the absolute highs from early December are broken.