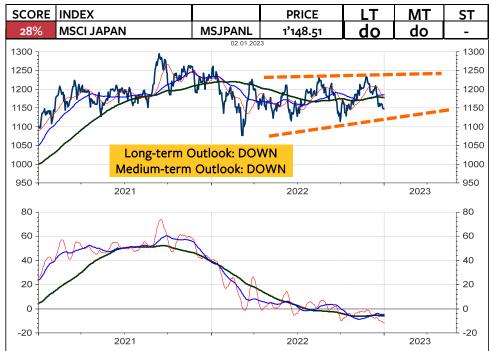

|         |        |        |          |

Bertschis Chart Outlook

DATE PRICE PROFIT

### Deutscher Aktien Index DAX

| SCORE       | INDEX          |        | PRICE   | LT | МТ | ST  |
|-------------|----------------|--------|---------|----|----|-----|
| <b>78</b> % | XETRA DAX PF/d | .GDAXI | 14069.3 | +  | +  | uu+ |

The Long-term Outlook could turn UP if the DAX breaks above the resistances at 14700 to 14800. Such a break would be quite meaningful as it indicates that the DAX is trading above the long-term momentum reversal, above the 377-day moving average and above the 61.80% retracement of the 2022 bear market. A major correction and medium-term or even long-term downgrades could be signaled if the supports are broken at 13700, 13400 and 12800.



#### **MSCI JAPAN in Yen**



#### **MSCI JAPAN relative to the MSCI AC World**



#### **MSCI JAPAN in Swiss franc**



#### **MSCI JAPAN in SFR relative to MSCI Switzerland**



#### Bertschis Chart Outlook



#### **MSCI EMERGING MARKETS in Local currencies**

#### MSCI EMERGING MARKETS relative to the MSCI AC World



#### **MSCI EMERGING MARKETS in Swiss franc**



#### **MSCI EMERGING MARKETS in SFR relative to MSCI Switzerland**



Bertschis Chart Outlook

# Global 10-year Government Bond Yields

The Global Government Bond Yield (chart below) has quickly recovered from the decline in the fourth quarter 2022. It is close to the test of the high from October, a break of which could signal higher targets above 3%. The table of the 10-year Yields at right clearly mirrors this yield rally. Most countries are rated