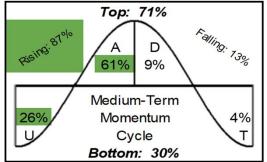

# **US Stocks**

The Long-term Cycles is still DECLINING. The Mediumterm and Short-term Cycles are RISING. I will have to see if the present medium-term and short-term uptrends can continue and signal a bottom to the long-term downtrend.