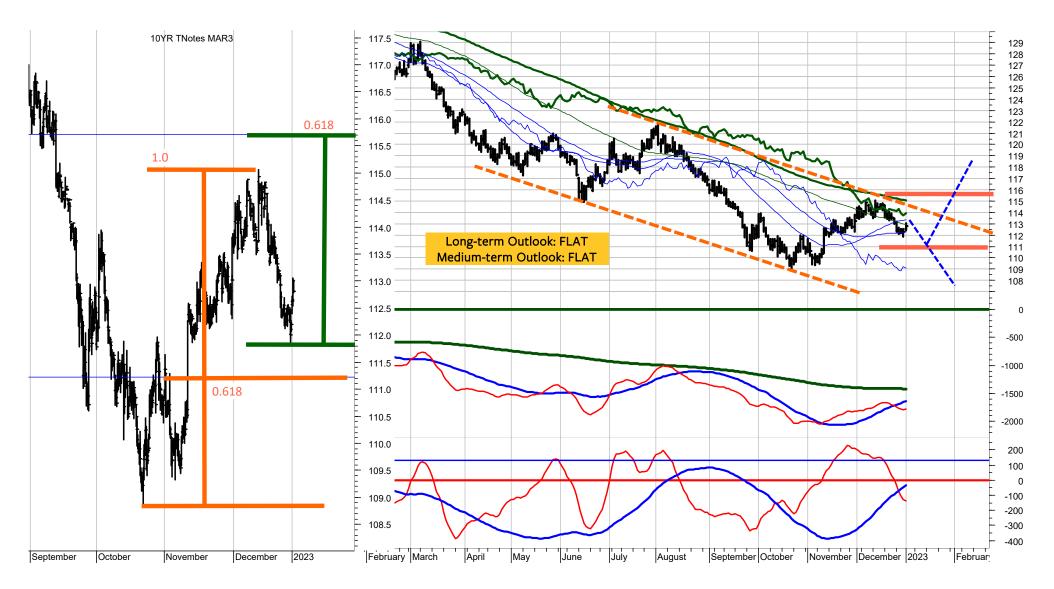

### US 10-year T-Notes Continuous Future

| SCORE | FUTURE PRICE                  | CODE    | PRICE  | LT | MT | ST |
|-------|-------------------------------|---------|--------|----|----|----|
| 33%   | ECBOT-10 YEAR US T-NOTE CONT. | CZNCSoo | 112.97 | do | do | do |

The Long-term Outlook would move to UP if 116 is broken. This would signal a new long-term uptrend. More price weakness and model downgrades could be triggered if the support at 111 is broken.

Bertschis Chart Outlook