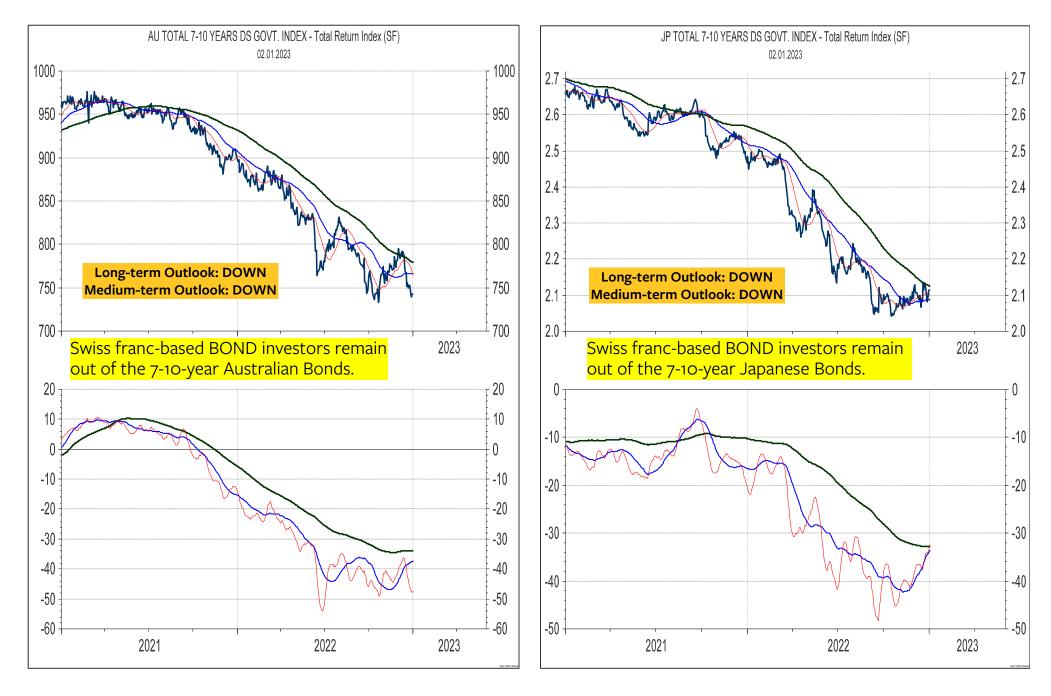

#### TR from 7-10-year Australian Bonds in Swiss franc

#### TR 7-10-year Japanese Bonds in Swiss franc