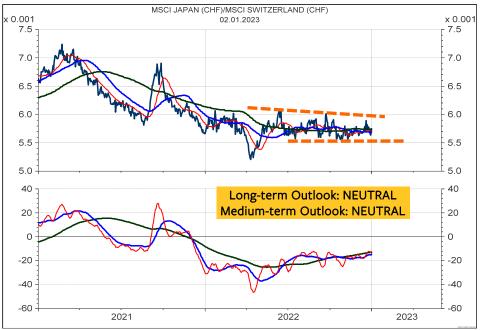

|        | PRICE   | LT | МТ | ST  |
|-------------|----------------|--------|---------|----|----|-----|
| <b>78</b> % | XETRA DAX PF/d | .GDAXI | 14069.3 | +  | +  | uu+ |

The Long-term Outlook could turn UP if the DAX breaks above the resistances at 14700 to 14800. Such a break would be quite meaningful as it indicates that the DAX is trading above the long-term momentum reversal, above the 377-day moving average and above the 61.80% retracement of the 2022 bear market. A major correction and medium-term or even long-term downgrades could be signaled if the supports are broken at 13700, 13400 and 12800.



#### **MSCI JAPAN in Yen**



#### **MSCI JAPAN relative to the MSCI AC World**



#### **MSCI JAPAN in Swiss franc**



#### **MSCI JAPAN in SFR relative to MSCI Switzerland**



#### Bertschis Chart Outlook



#### **MSCI EMERGING MARKETS in Local currencies**

#### MSCI EMERGING MARKETS relative to the MSCI AC World



#### **MSCI EMERGING MARKETS in Swiss franc**



#### **MSCI EMERGING MARKETS in SFR relative to MSCI Switzerland**



Bertschis Chart Outlook

# Global 10-year Government Bond Yields

The Global Government Bond Yield (chart below) has quickly recovered from the decline in the fourth quarter 2022. It is close to the test of the high from October, a break of which could signal higher targets above 3%. The table of the 10-year Yields at right clearly mirrors this yield rally. Most countries are rated positively and the Total Score for all 36 countries is slightly better than neutral with a reading of 54%. From October to December, the stock markets