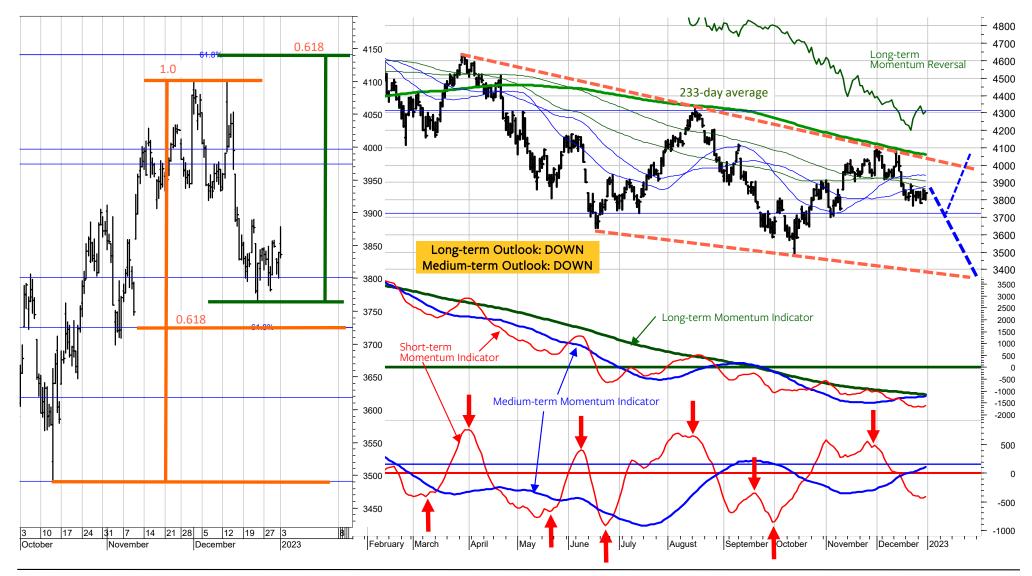

# S&P 500 Index

| SCORE | INDEX           |      | PRICE   | LT | МТ | ST |
|-------|-----------------|------|---------|----|----|----|
| 22%   | S&P 500 INDEX/d | .SPX | 3849.28 | -  | 0  | uo |

Following the rally from October to December and the correction in the second half of December, I can come up with two scenarios. The bullish scenario calls for a rise above 4000 and 4150 to signal more strength to 4300. A break above 4350 would signal a bullish crossing of the long-term momentum reversal. This would signal a new upturn in the long-term momentum indicator, which would signal a new long-term uptrend with next resistances at 4800 or 5100. The bearish scenario would be triggered if the SPX breaks the supports at 3720, 3610 and 3480. Because I still believe that the US stock market completed a generation bubble between November 2021 and January 2022, I still favor the bearish scenario. Nevertheless, if the many stocks, which have already declined by 50% to 70% during the deflation of the bubble, do stage a major rebound, then S&P 500 Index could signal a break to the upside. As always, I let the market trigger the respective buy or sell signals, depending to the break of the support or resistances.

# **US Stocks**

The Long-term Cycles is still DECLINING. The Mediumterm and Short-term Cycles are RISING. I will have to see if the present medium-term and short-term uptrends can continue and signal a bottom to the long-term downtrend.