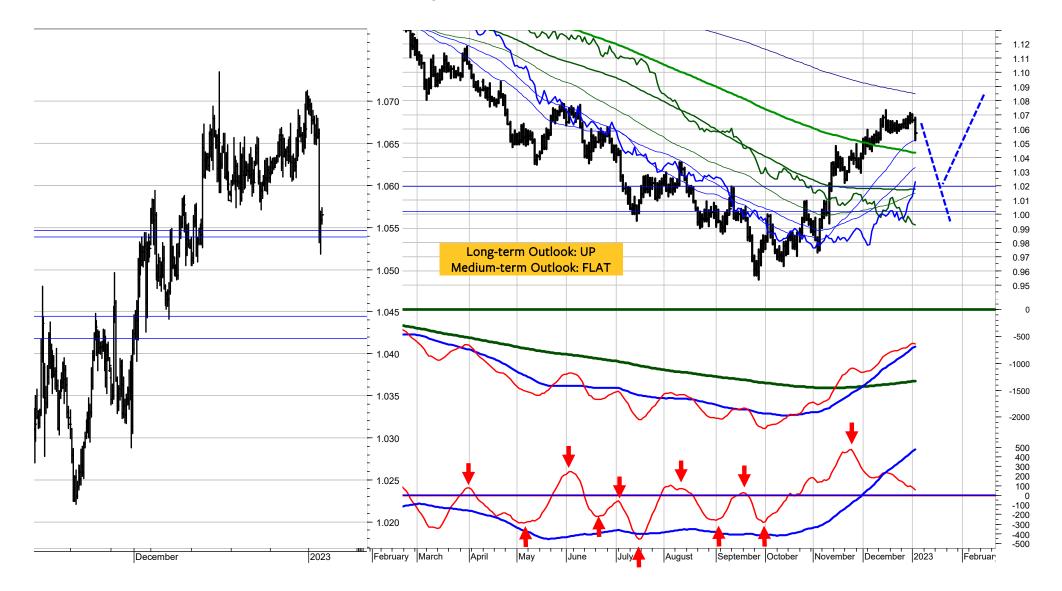

CE  | LT | MT | ST |
|------------|-----------------------|------|--------|----|----|----|
| <b>6</b> % | US DOLLAR/Swiss Franc | CHF= | 0.9250 | -  | -  | 0  |

The US dollar is likely to have entered a short-term rebound. Resistances are 0.9450, 0.96 and 0.98. I would BUY the US dollar if these levels are broken with a Stop at 0.92.



# US dollar per EURO

| SCOR        |                | RIC  | PRICE  | LT | MT | ST |
|-------------|----------------|------|--------|----|----|----|
| <b>9</b> 4% | Euro/US DOLLAR | EUR= | 1.0662 | +  | ÷  | +  |

The Euro is likely to have entered a short-term correction. If the supports at 1.05 and 1.04 are broken, then the Euro could retrace to 1.02 or 1.00. If these levels do hold, the long-term uptrend could resume with a break above 1.07 and 1.09.



# Swiss franc per EURO

| SCORE       | CURRENCY        | RIC     | PRICE  | LT | МТ | ST |
|-------------|-----------------|---------|--------|----|----|----|
| <b>89</b> % | Euro/SwissFranc | EURCHF= | 0.9860 | +  | +  | do |

The Euro would have to rise above the 233-day moving average at 1.00 to confirm the positive long-term and medium-term model readings. Supports are at 0.9780 and 0.9680 and 0.9520.



Bertschis Chart Outlook

# 32 Cryptocurrencies – sorted according to the Score (left) and alphabetically (right)

| SCORE             | CURRENCY                          |
|-------------------|-----------------------------------|
| 100%              | USD TO LITECOIN CRYPTO            |
| 100%              | USD TO MONERO CRYPTO              |
| 83%               | USD TO DASH CRYPT