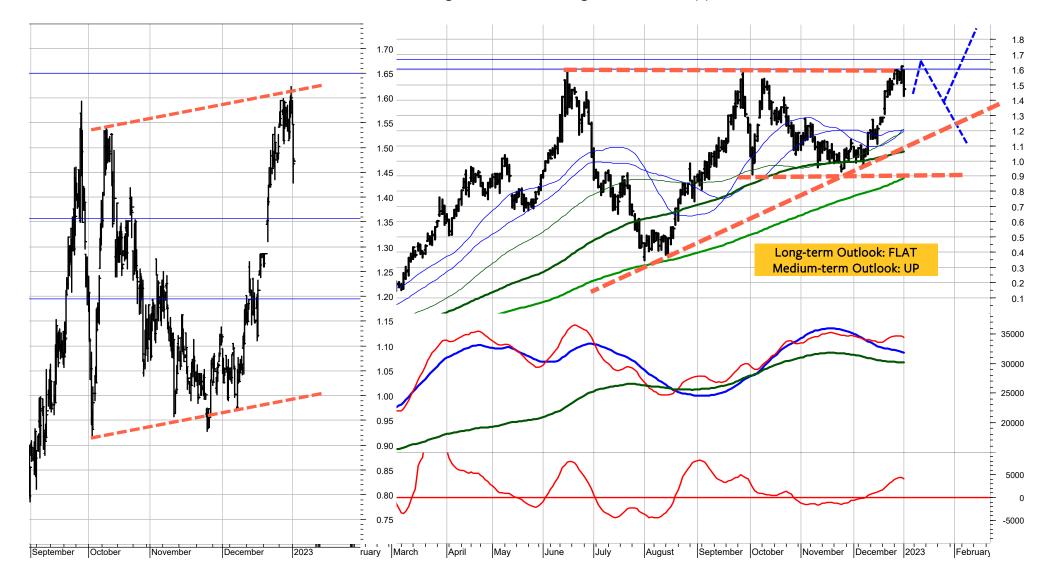

# US 10-year T-Note Yield

| SCOR | COUNTRY BOND YIELD        | RIC       | PRICE  | LT | MT  | ST |
|------|---------------------------|-----------|--------|----|-----|----|
| 83%  | RF US GVT BMK BID YLD 10Y | US10YT=RR | 3.8310 | u+ | uu+ | u+ |

The 10-year Yield has rebounded off the major support at 3.40%. The long-term uptrend could resume if the resistance at 4% is broken. Long-term Outlook would move to DOWN if 3.30% is broken.

Bertschis Chart Outlook

### US 10-year T-Notes Continuous Future

| SCORE | FUTURE PRICE                  | CODE    | PRICE  | LT | MT | ST |
|-------|-------------------------------|---------|--------|----|----|----|
| 33%   | ECBOT-10 YEAR US T-NOTE CONT. | CZNCSoo | 112.97 | do | do | do |

The Long-term Outlook would move to UP if 116 is broken. This would signal a new long-term uptrend. More price weakness and model downgrades could be triggered if the support at 111 is broken.

Bertschis Chart Outlook