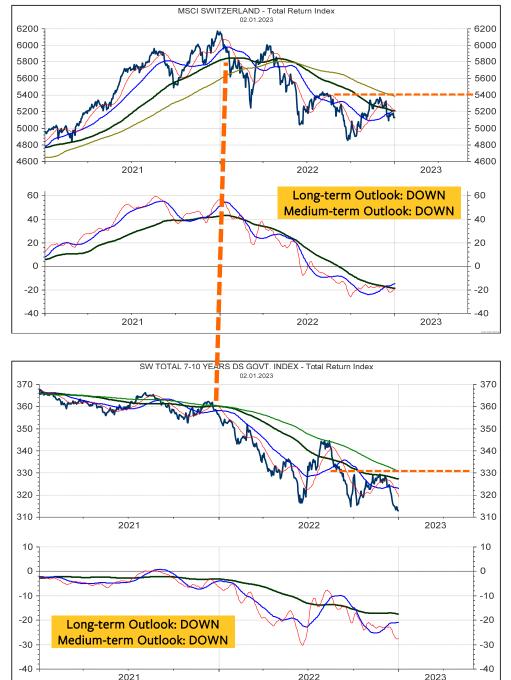

#### MSCI Switzerland, the Total Return from 7-10-year Swiss Bonds and the MSCI Switzerland relative to the Total Return

The MSCI Switzerland (above left) and the Total Return from the 7-10-year Swiss Conf Bonds (bottom left) have been tracing out a parallel long-term downtrend since January 2022. This downtrend is likely to resume as the medium-term rebound from late September topped in early December. For now, RELATIVE INVESTORS remain long-term NEUTRAL and medium-term UNDERWEIGHT EQUITIES and OVERWEIGHT BONDS. The long-term equity weighting would move to UNDERWEIGHT if the supports are broken at 15.50 and 15. ABSOLUTE performance investors should remain out of stocks and bonds and should buy only if the absolute highs from early December are broken.