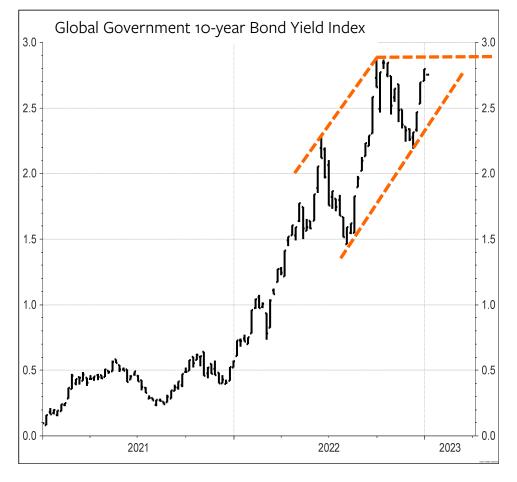

# Global 10-year Government Bond Yields

The Global Government Bond Yield (chart below) has quickly recovered from the decline in the fourth quarter 2022. It is close to the test of the high from October, a break of which could signal higher targets above 3%. The table of the 10-year Yields at right clearly mirrors this yield rally. Most countries are rated positively and the Total Score for all 36 countries is slightly better than neutral with a reading of 54%. From October to December, the stock markets benefited from the yield decline. If the present yield rise is not being reversed quickly, it could mean that the inflationary uptrend from 2020 is still in force. This could again put pressure on the stock markets.