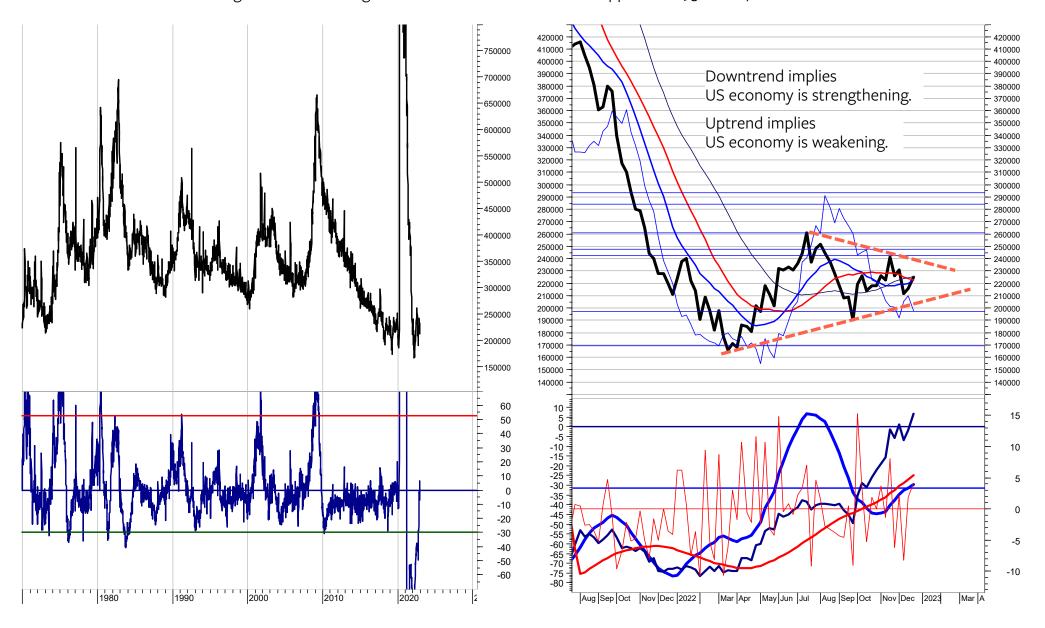

# Economic Cycle Research Institute - ECRI Weekly Leading Index

The ECRI is rebounding from the major support at 140 (38.20% retracement to the rise from March 2020 to February 2022). It is testing the resistance range between 144 and 145, a break of which is required to reduce the risk of a break of 140, which would signal a recession.

# **US Weekly Jobless Claims**

The Weekly Jobless Claims are till positioned in a horizontal triangle. For the WJCs to signal a recession, they would have to rise above 240k, 260k and 295k. A reacceleration of economic growth could be signaled if the WJCs fall below the supports at 195k and 170k.