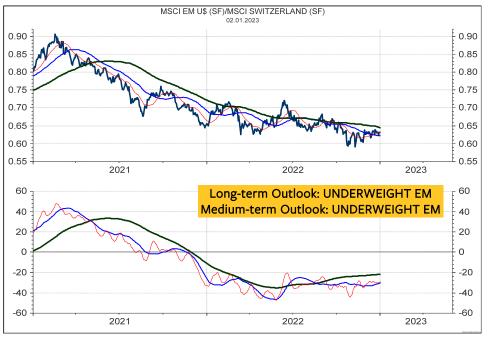

#### **MSCI EMERGING MARKETS in SFR relative to MSCI Switzerland**

Bertschis Chart Outlook