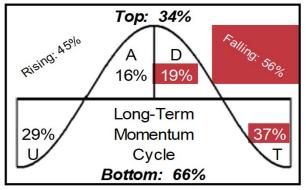

## **US Cycle**

The S&P 500 Index registered a high on 13.12.2022 at 4100.96 and in the second half of December, it declined by 8.2% to the low of 22.12.2022 at 3764.49. Following this low, it spent the last 5 days of December in a neutral range above the support at 3720 and below the resistance at 4000. A break of the support would signal the resumption of the major downtrend to the low of October at 3491.58. Moreover, a break of 3490 would mean that the bear market from January 2022 could extend to 3250.1t would take a rise above 4000 and 4150 to signal a bullish turn with next resistance at 4350.

During the equity decline from 13.12.2022, the 10-year Yield rose from 3.42% (13.12.2022) to 3.90% on 30.12.2022. This means the US Cycle traced out a short-term phase of INFLATION (the combination of declining equities, rising yield and declining bonds). The long-term yield uptrend could resume if the resistance at 4% is broken. The long-term trend could turn DOWN and signal a long-term top if the support is broken at 3.30%. Thus, the month of January is likely to provide more evidence to my medium-term and long-term assessment of the US Cycle.

As a mirror picture of the yield advance, the 10-year T-Note Price Future fell by 2.8% from 115.06 on 13.12.2022 to 111.88 on 30.12.2022. The Future could signal a long-term bottom and turn long-term UP if the resistance at 116 is broken. But, a break of the support at 111 would mean that the long-term bond price downtrend is resuming.

I am watching the break of the resistance or support levels in the 3 series to signal the next cycle shift. For now, the short-term trend is INFLATIONARY, meaning that stocks are declining and the yield is rising. Probably, the release of the CPI on 12.1.2023 could act as the next trigger for the 3 series to break out of their presently neutral ranges.