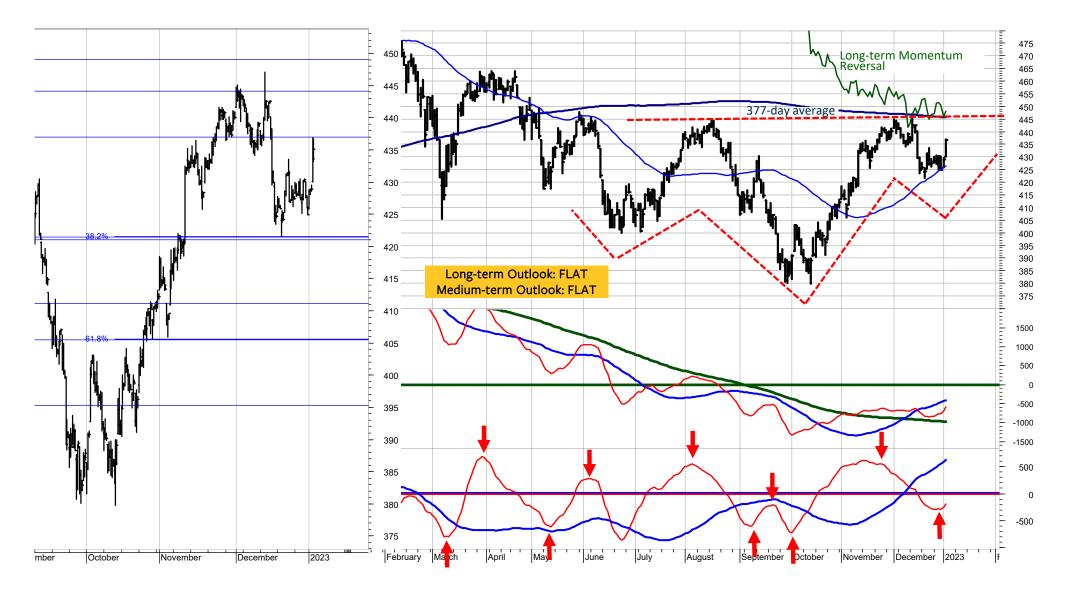

### Deutscher Aktien Index DAX

| SCORE       | INDEX          |        | PRICE   | LT | МТ | ST  |
|-------------|----------------|--------|---------|----|----|-----|
| <b>78</b> % | XETRA DAX PF/d | .GDAXI | 14069.3 | +  | +  | uu+ |

The Long-term Outlook could turn UP if the DAX breaks above the resistances at 14700 to 14800. Such a break would be quite meaningful as it indicates that the DAX is trading above the long-term momentum reversal, above the 377-day moving average and above the 61.80% retracement of the 2022 bear market. A major correction and medium-term or even long-term downgrades could be signaled if the supports are broken at 13700, 13400 and 12800.