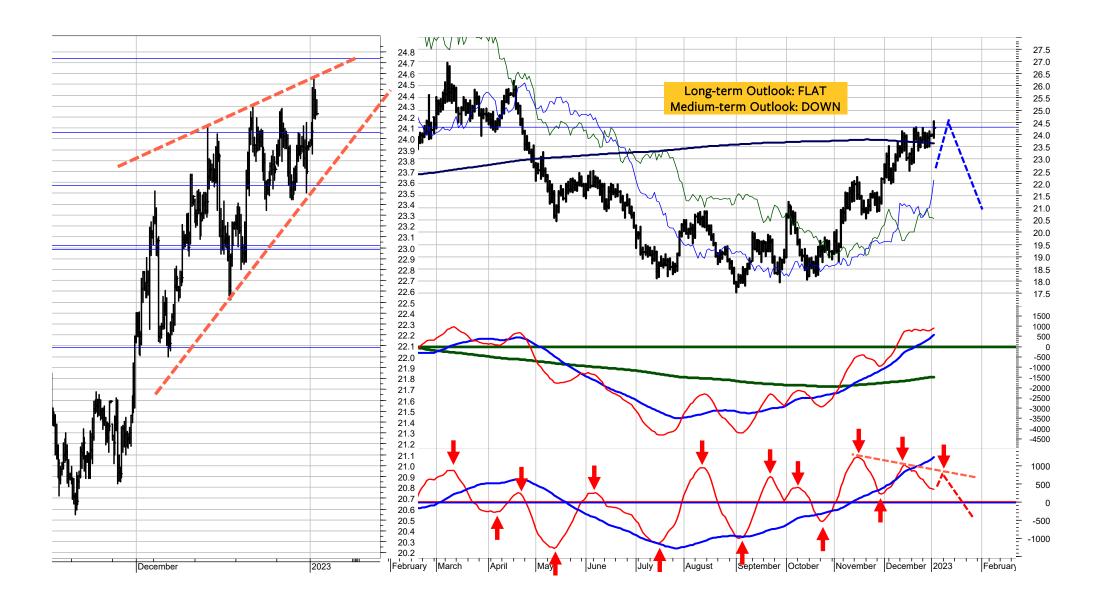

# Gas Oil – Continuous Future (LGOc1)

| SCORE | COMMODITY          | CODE    | PRICE  | LT | MT | ST |
|-------|--------------------|---------|--------|----|----|----|
| 22%   | GAS OIL CONTINUOUS | LLECSoo | 906.00 | I  | uo | do |

Gas Oil remains in its long-term downtrend unless it breaks above the resistances at 975, 1010 and 1035.

 $\underline{\textbf{B}} ertschis \ \underline{\textbf{C}} hart \ \underline{\textbf{O}} utlook$ 