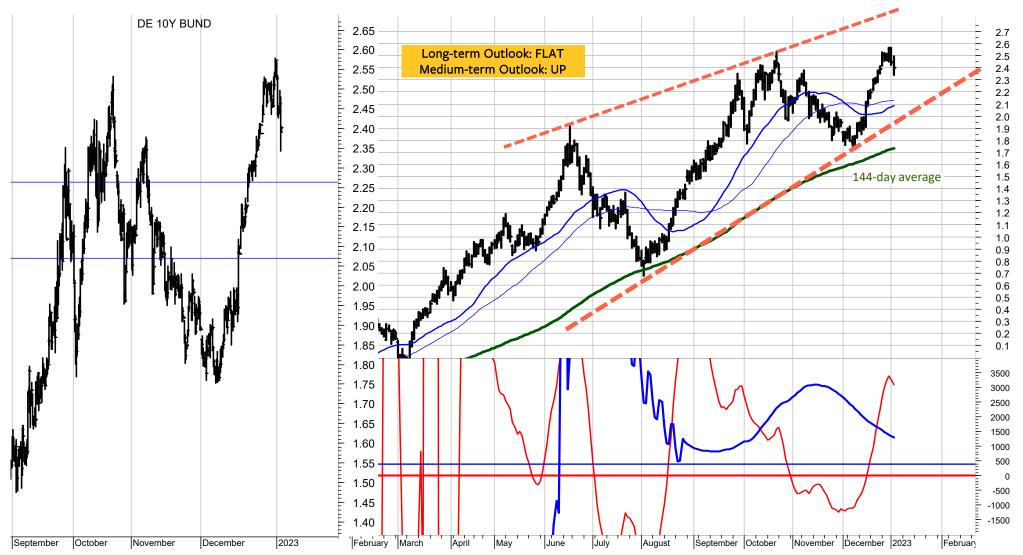

### German 10-year Bund Yield

| SCORE | COUNTRY BOND YIELD             | RIC       | PRICE  | LT | MT | ST |
|-------|--------------------------------|-----------|--------|----|----|----|
| 78%   | RF GERMANY GVT BMK BID YLD 10Y | DE10YT=RR | 2.4470 | +  | +  | +  |

The Yield surged from 1.75% in December to 2.57% on 2.1.2023. The pattern from June could form a Wedge in which the Yield could still rise to the upper line around 2.90% to 3.0%. A major yield top could be signaled if the supports are broken at 2.25% and 2.05%.