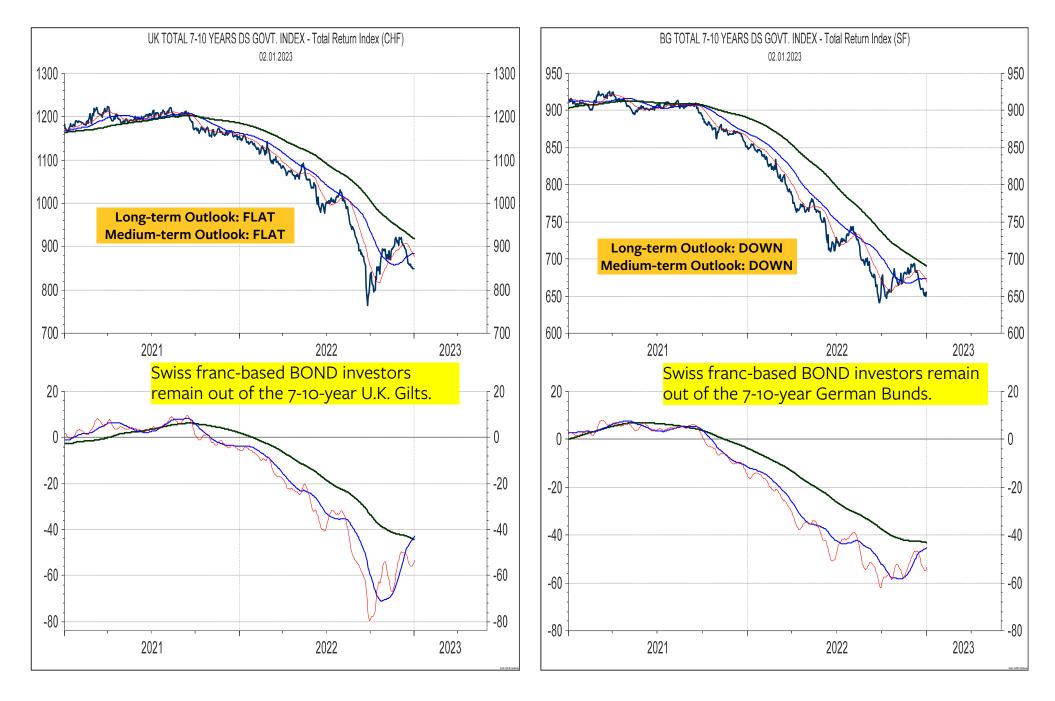

#### Total Return from 7-10-year U.K. Gilts in Swiss franc

### Total Return 7-10-year German Bunds in Swiss franc