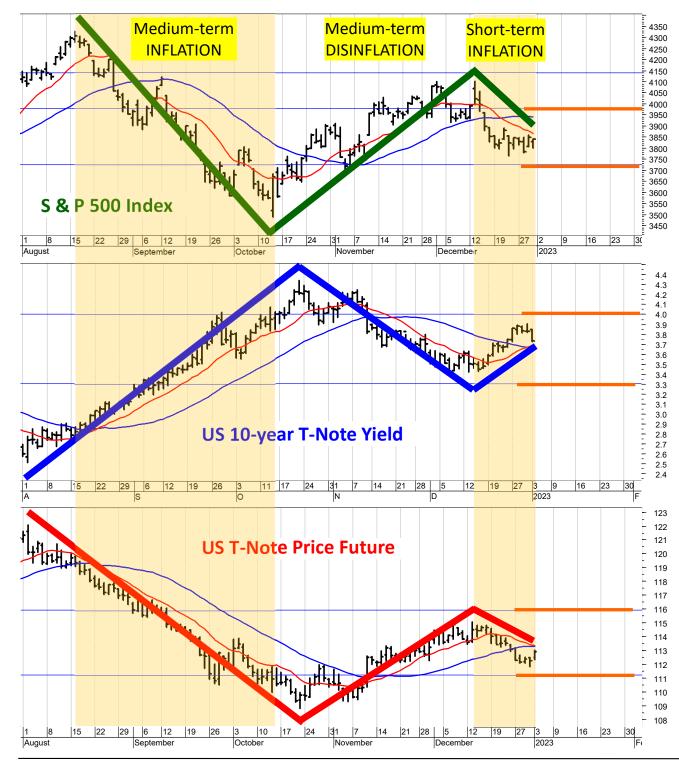

## **US Cycle**

The S&P 500 Index registered a high on 13.12.2022 at 4100.96 and in the second half of December, it declined by 8.2% to the low of 22.12.2022 at 3764.49. Following this low, it spent the last 5 days of December in a neutral range above the support at 3720 and below the resistance at 4000. A break of the support would signal the resumption of the major downtrend to the low of October at 3491.58. Moreover, a break of 3490 would mean that the bear market from January 2022 could extend to 3250.1t would take a rise above 4000 and 4150 to signal a bullish turn with next resistance at 4350.

During the equity decline from 13.12.2022, the 10-year Yield rose from 3.42% (13.12.2022) to 3.90% on 30.12.2022. This means the US Cycle traced out a short-term phase of INFLATION (the combination of declining equities, rising yield and declining bonds). The long-term yield uptrend could resume if the resistance at 4% is broken. The long-term trend could turn DOWN and signal a long-term top if the support is broken at 3.30%. Thus, the month of January is likely to provide more evidence to my medium-term and long-term assessment of the US Cycle.

As a mirror picture of the yield advance, the 10-year T-Note Price Future fell by 2.8% from 115.06 on 13.12.2022 to 111.88 on 30.12.2022. The Future could signal a long-term bottom and turn long-term UP if the resistance at 116 is broken. But, a break of the support at 111 would mean that the long-term bond price downtrend is resuming.

I am watching the break of the resistance or support levels in the 3 series to signal the next cycle shift. For now, the short-term trend is INFLATIONARY, meaning that stocks are declining and the yield is rising. Probably, the release of the CPI on 12.1.2023 could act as the next trigger for the 3 series to break out of their presently neutral ranges.