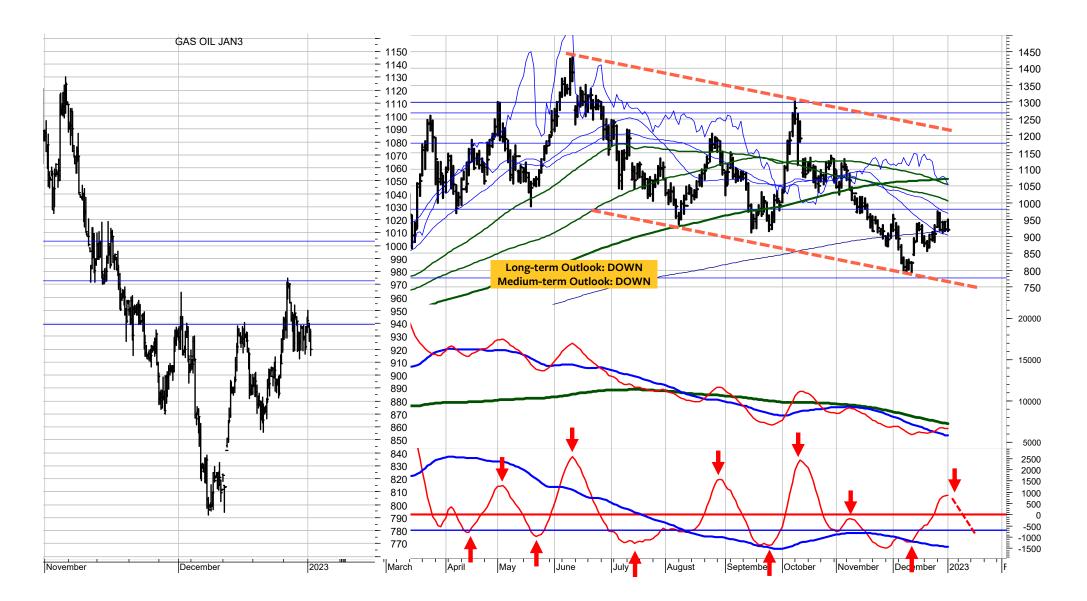

# Gas Oil – Continuous Future (LGOc1)

| SCORE | COMMODITY          | CODE    | PRICE  | LT | MT | ST |
|-------|--------------------|---------|--------|----|----|----|
| 22%   | GAS OIL CONTINUOUS | LLECSoo | 906.00 | I  | uo | do |

Gas Oil remains in its long-term downtrend unless it breaks above the resistances at 975, 1010 and 1035.

 $\underline{\textbf{B}} ertschis \ \underline{\textbf{C}} hart \ \underline{\textbf{O}} utlook$ 