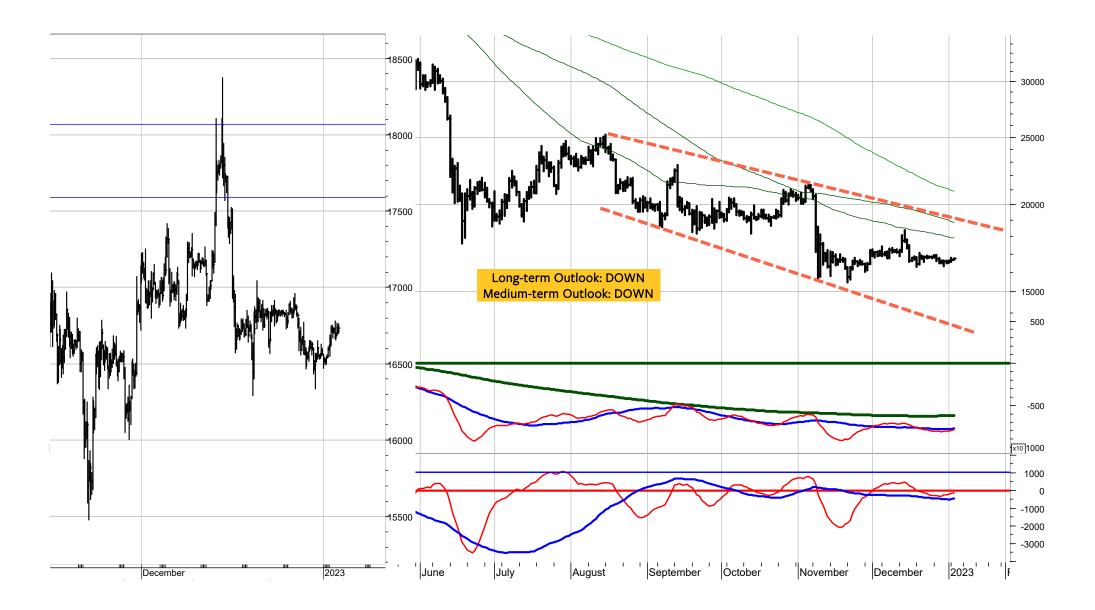

# Brent Crude - Continuous Future (LCOc1)

| SCORE             | COMMODITY                  | CODE    | PRICE | LT | MT  | ST |
|-------------------|----------------------------|---------|-------|----|-----|----|
| <mark>50</mark> % | BRENT CRUDE OIL CONTINUOUS | LLCC.01 | 85.91 | -  | uu+ | u+ |

I am not going with the medium-term model upgrade because the short-term momentum indicator is overbought and the next short-term decline is already pending. To reduce the risk of a break of the support at 80 to 75, Brent Crude Oil would have to rise above 90 to 91. For now, my long-term and medium-term outlook remains DOWN.