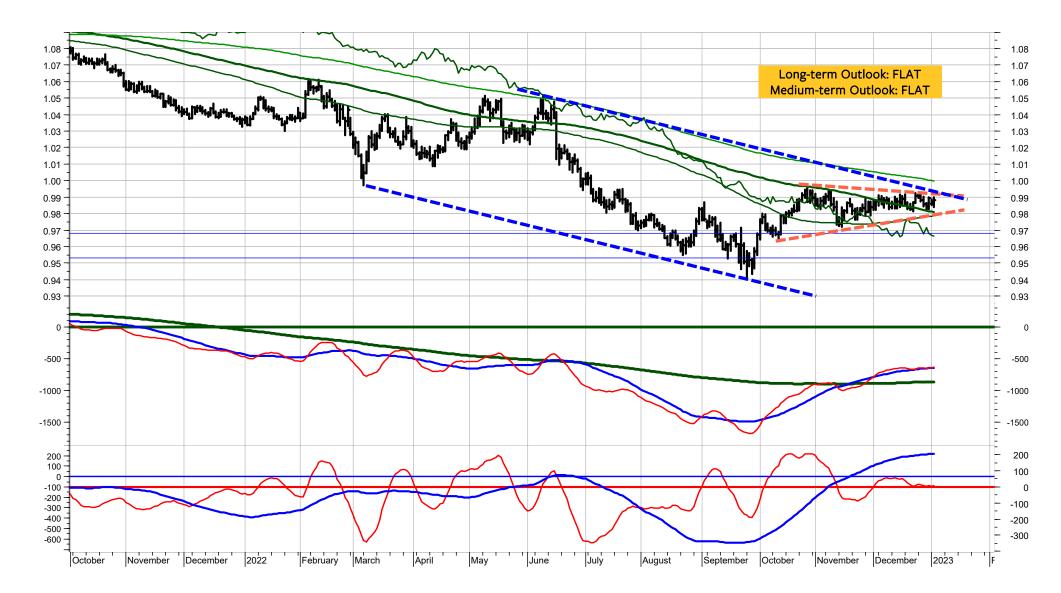

During the equity decline from 13.12.2022, the 10-year Yield rose from 3.42% (13.12.2022) to 3.90% on 30.12.2022. This means the US Cycle traced out a short-term phase of INFLATION (the combination of declining equities, rising yield and declining bonds). The long-term yield uptrend could resume if the resistance at 4% is broken. The long-term trend could turn DOWN and signal a long-term top if the support is broken at 3.30%. Thus, the month of January is likely to provide more evidence to my medium-term and long-term assessment of the US Cycle.

As a mirror picture of the yield advance, the 10-year T-Note Price Future fell by 2.8% from 115.06 on 13.12.2022 to 111.88 on 30.12.2022. The Future could signal a long-term bottom and turn long-term UP if the resistance at 116 is broken. But, a break of the support at 111 would mean that the long-term bond price downtrend is resuming.

I am watching the break of the resistance or support levels in the 3 series to signal the next cycle shift. For now, the short-term trend is INFLATIONARY, meaning that stocks are declining and the yield is rising. Probably, the release of the CPI on 12.1.2023 could act as the next trigger for the 3 series to break out of their presently neutral ranges.

The 10-year Yield has rebounded off the major support at 3.40%. The long-term uptrend could resume if the resistance at 4% is broken. Long-term Outlook would move to DOWN if 3.30% is broken.

Bertschis Chart Outlook

The Long-term Outlook would move to UP if 116 is broken. This would signal a new long-term uptrend. More price weakness and model downgrades could be triggered if the support at 111 is broken.

Bertschis Chart Outlook