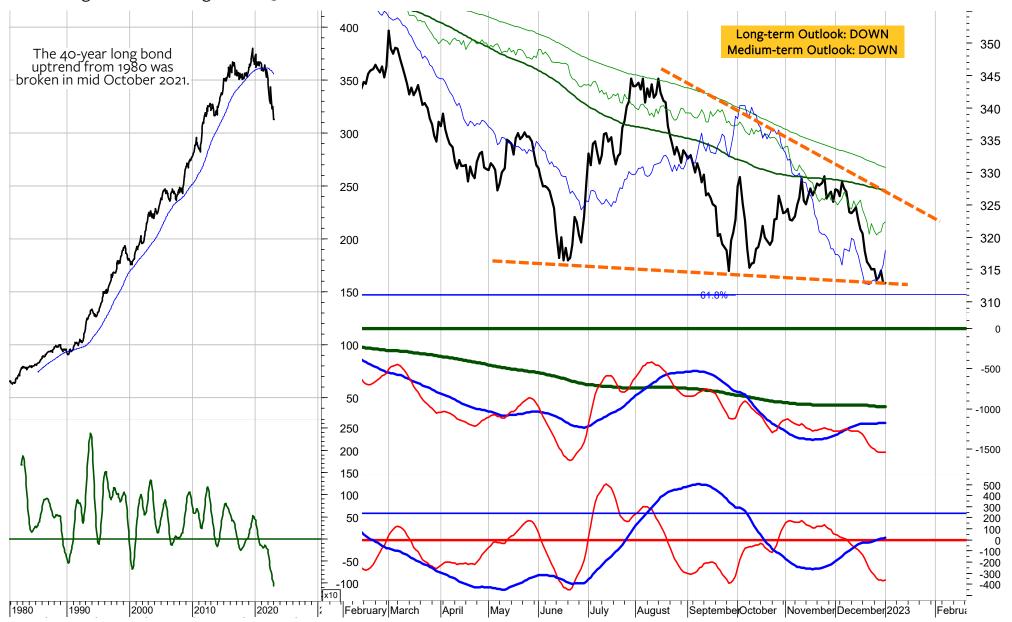

During the equity decline from 13.12.2022, the 10-year Yield rose from 3.42% (13.12.2022) to 3.90% on 30.12.2022. This means the US Cycle traced out a short-term phase of INFLATION (the combination of declining equities, rising yield and declining bonds). The long-term yield uptrend could resume if the resistance at 4% is broken. The long-term trend could turn DOWN and signal a long-term top if the support is broken at 3.30%. Thus, the month of January is likely to provide more evidence to my medium-term and long-term assessment of the US Cycle.

As a mirror picture of the yield advance, the 10-year T-Note Price Future fell by 2.8% from 115.06 on 13.12.2022 to 111.88 on 30.12.2022. The Future could signal a long-term bottom and turn long-term UP if the resistance at 116 is broken. But, a break of the support at 111 would mean that the long-term bond price downtrend is resuming.