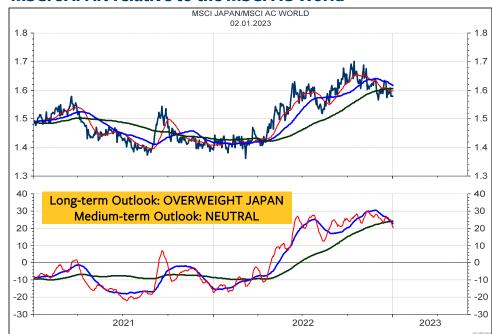

chis Chart Outlook

DATE PRICE PROFIT

### Deutscher Aktien Index DAX

| SCORE       | INDEX          |        | PRICE   | LT | МТ | ST  |
|-------------|----------------|--------|---------|----|----|-----|
| <b>78</b> % | XETRA DAX PF/d | .GDAXI | 14069.3 | +  | +  | uu+ |

The Long-term Outlook could turn UP if the DAX breaks above the resistances at 14700 to 14800. Such a break would be quite meaningful as it indicates that the DAX is trading above the long-term momentum reversal, above the 377-day moving average and above the 61.80% retracement of the 2022 bear market. A major correction and medium-term or even long-term downgrades could be signaled if the supports are broken at 13700, 13400 and 12800.



#### **MSCI JAPAN in Yen**



#### **MSCI JAPAN relative to the MSCI AC World**



#### **MSCI JAPAN in Swiss franc**



#### **MSCI JAPAN in SFR relative to MSCI Switzerland**



#### Bertschis Chart Outlook



#### **MSCI EMERGING MARKETS in Local currencies**

#### MSCI EMERGING MARKETS relative to the MSCI AC World



#### **MSCI EMERGING MARKETS in Swiss franc**



#### **MSCI EMERGING MARKETS in SFR relative to MSCI Switzerland**



Bertschis Chart Outlook

# Global 10-year Government Bond Yields

The Global Government Bond Yield (chart below) has quickly recovered from the decline in the fourth quarter 2022. It is close to the test of the high from October, a break of which could signal higher targets above 3%. The table of the 10-year Yields at right clearly mirrors this yield rally. Most countries are rated positively and the Total Score for all 36 countries i