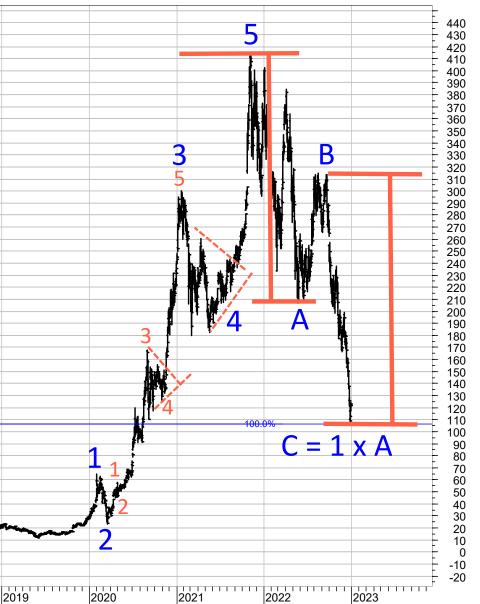

## Tesla (Chart at left and comment (marked blue) are reprinted from my Chart Outlook US Equities of 3.12.2021)

On 3.12.2022, I stated: "Possibly, Tesla can add one more and final rally to between 1250 and 1400. However, a break below 1030 and 970 to 930 would mean that the Bubble is bursting and that Tesla could fall to 810 / 770 or 550." Note that the Tesla was split 3:1 on 25.8.2022. Thus, my adjusted forecast levels were 270 / 255 and 183. All supports were broken as Tesla fell to 105, the major support from which it is presently rebounding. Note that at 105, Wave C is equal to Wave A. A break of 100 would again signal much lower levels around 65.