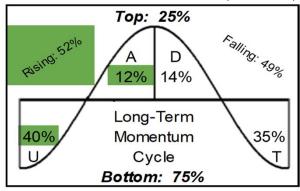

# **US Stocks**

The Long-term Cycles is still DECLINING. The Mediumterm and Short-term Cycles are RISING. I will have to see if the present medium-term and short-term uptrends can continue and signal a bottom to the long-term downtrend.