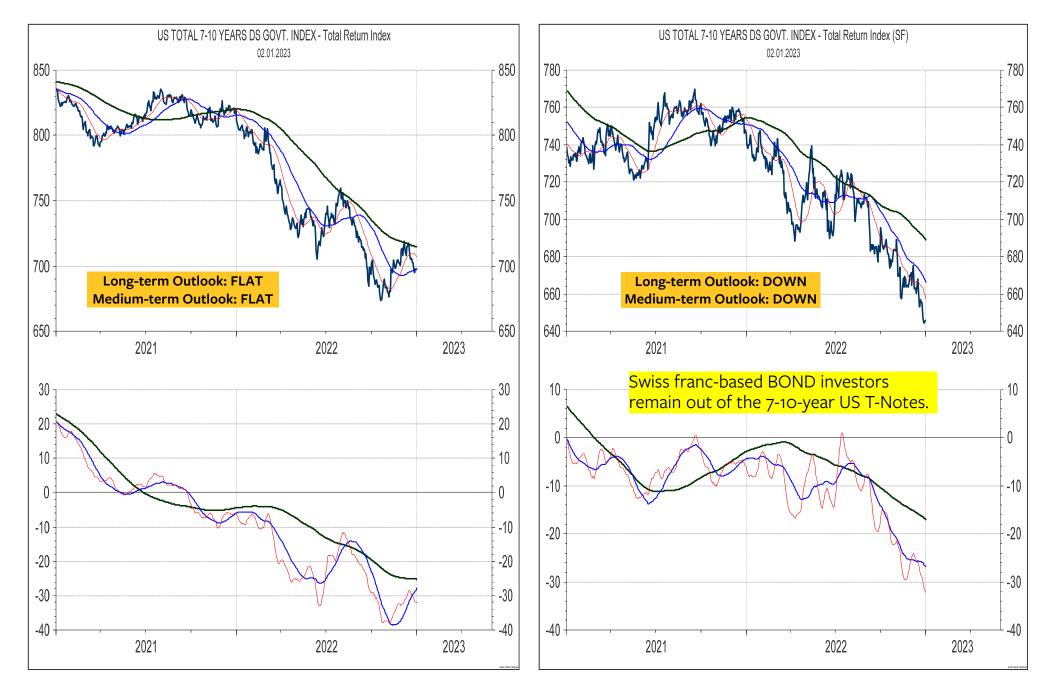

#### Total Return from 7-10-year US T-Notes in US\$

### Total Return from 7-10-year US T-Notes in Swiss franc