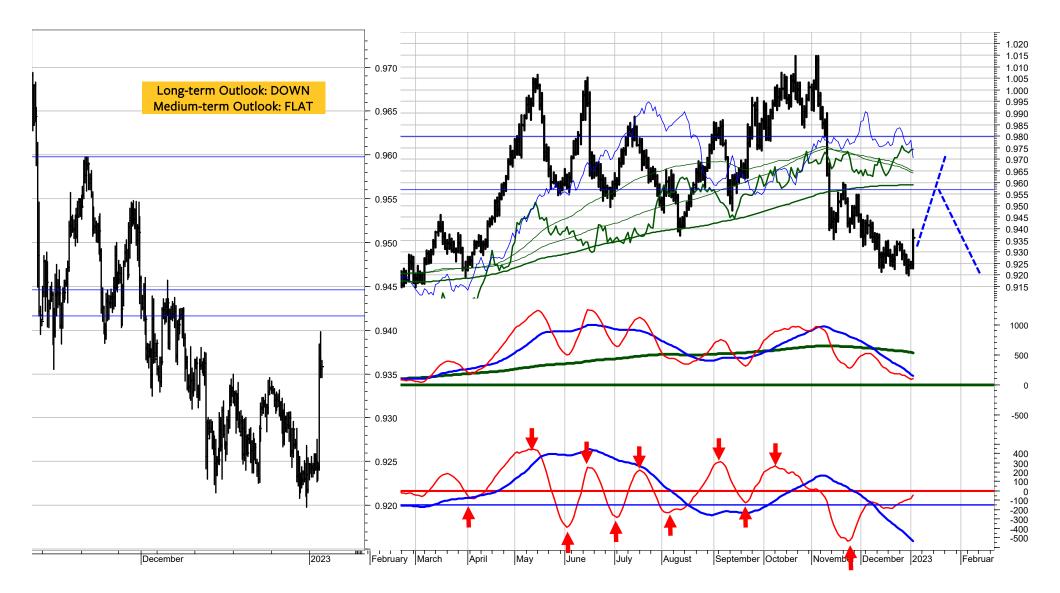

eaks the supports at 1800, 1770 and 1700.



#### $\underline{\textbf{B}} ertschis \ \underline{\textbf{C}} hart \ \underline{\textbf{O}} utlook$

# **Silver Spot Price**

I am still looking for a major correction to start right here at the resistance around 24 to 24.50. A downturn would be signaled if Silver breaks the supports at 23.50, 22.90 and 22.



Bertschis Chart Outlook

## Swiss Franc per US DOLLAR

| SCORE      | CURRENCY              | RIC  | PRICE  | LT | MT | ST |
|------------|-----------------------|------|--------|----|----|----|
| <b>6</b> % | US DOLLAR/Swiss Franc | CHF= | 0.9250 | -  | -  | 0  |

The US dollar is likely to have entered a short-term rebound. Resistances are 0.9450, 0.96 and 0.98. I would BUY the US dollar if these levels are broken with a Stop at 0.92.



# US dollar per EURO

| SCOR        |                | RIC  | PRICE  | LT | MT | ST |
|-------------|----------------|------|--------|----|----|----|
| <b>9</b> 4% | Euro/US DOLLAR | EUR= | 1.0662 | +  | ÷  | +  |

The Euro is likely to have entered a short-term correction. If the supports at 1.05 and 1.04 are broken, then the Euro could retrace to 1.02 or 1.00. If these levels do hold, the long-term uptrend could resume with a break above 1.07 and 1.09.



# Swiss franc per EURO

| SCORE       | CURRENCY        | RIC     | PRICE  | LT | МТ | ST |
|-------------|-----------------|---------|--------|----|----|----|
| <b>89</b> % | Euro/SwissFranc | EURCHF= | 0.9860 | +  | +  | do |

The Euro would have to rise above the 233-day moving average at 1.00 to confirm the positive long-term and