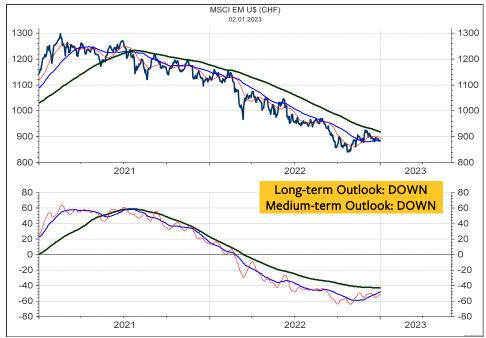

Outlook could turn UP if the DAX breaks above the resistances at 14700 to 14800. Such a break would be quite meaningful as it indicates that the DAX is trading above the long-term momentum reversal, above the 377-day moving average and above the 61.80% retracement of the 2022 bear market. A major correction and medium-term or even long-term downgrades could be signaled if the supports are broken at 13700, 13400 and 12800.



#### **MSCI JAPAN in Yen**



#### **MSCI JAPAN relative to the MSCI AC World**



#### **MSCI JAPAN in Swiss franc**



#### **MSCI JAPAN in SFR relative to MSCI Switzerland**



#### Bertschis Chart Outlook



#### **MSCI EMERGING MARKETS in Local currencies**

#### MSCI EMERGING MARKETS relative to the MSCI AC World



#### **MSCI EMERGING MARKETS in Swiss franc**



#### **MSCI EMERGING MARKETS in SFR relative to MSCI Switzerland**



Bertschis Chart Outlook

# Global 10-year Government Bond Yields

The Global Government Bond Yield (chart below) has quickly recovered from the decline in the fourth quarter 2022. It is close to the test of the high from October, a break of which could signal higher targets above 3%. The table of the 10-year Yields at right clearly mirrors this yield rally. Most countries are rated positively and the Total Score for all 36 countries is slightly better than neutral with a reading of 54%. From October to December, the stock markets benefited from the yield decline. If the present yield rise is not being reversed quickly, it could mean that the inflationary uptrend from 2020 is still in force. This could again put pressur