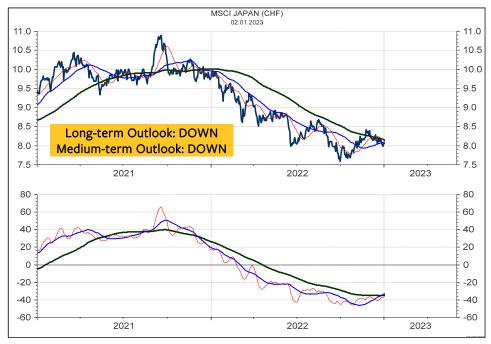

### Deutscher Aktien Index DAX

| SCORE       | INDEX          |        | PRICE   | LT | МТ | ST  |
|-------------|----------------|--------|---------|----|----|-----|
| <b>78</b> % | XETRA DAX PF/d | .GDAXI | 14069.3 | +  | +  | uu+ |

The Long-term Outlook could turn UP if the DAX breaks above the resistances at 14700 to 14800. Such a break would be quite meaningful as it indicates that the DAX is trading above the long-term momentum reversal, above the 377-day moving average and above the 61.80% retracement of the 2022 bear market. A major correction and medium-term or even long-term downgrades could be signaled if the supports are broken at 13700, 13400 and 12800.



#### **MSCI JAPAN in Yen**



#### **MSCI JAPAN relative to the MSCI AC World**



#### **MSCI JAPAN in Swiss franc**



#### **MSCI JAPAN in SFR relative to MSCI Switzerland**



#### Bertschis Chart Outlook



#### **MSCI EMERGING MARKETS in Local currencies**

#### MSCI EMERGING MARKETS relative to the MSCI AC World



#### **MSCI EMERGING MARKETS in Swiss franc**



#### **MSCI EMERGING MARKETS in SFR relative to MSCI Switzerland**



Bertschis Chart Outlook

# Global 10-year Government Bond Yields

The Global Government Bond Yield (chart below) has quickly recovered from the decline in the fourth quarter 2022. It is close to the test of the high from October, a break of which could signal higher targets above 3%. The table of the 10-year Yields at right clearly mirrors this yield rally. Most countries are rated positively and the Total Score for all 36 countries is slightly better than neutral with a