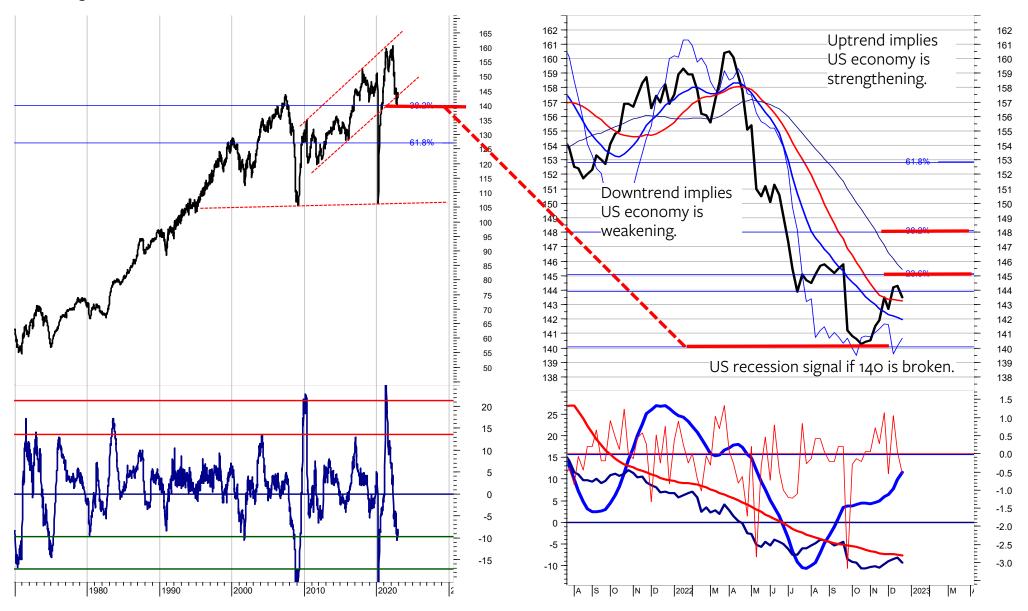

# Economic Cycle Research Institute - ECRI Weekly Leading Index

The ECRI is rebounding from the major support at 140 (38.20% retracement to the rise from March 2020 to February 2022). It is testing the resistance range between 144 and 145, a break of which is required to reduce the risk of a break of 140, which would signal a recession.