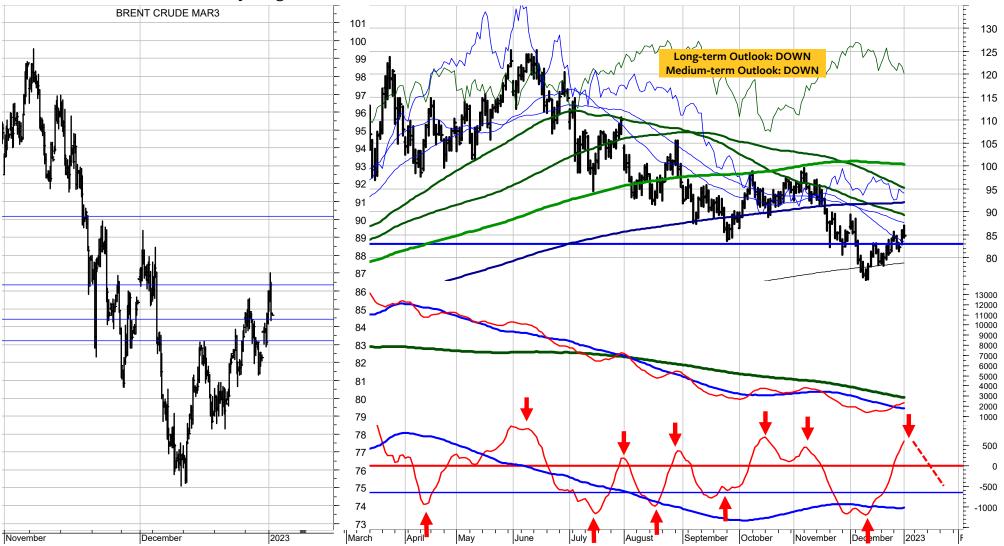

# Brent Crude - Continuous Future (LCOc1)

| SCORE             | COMMODITY                  | CODE    | PRICE | LT | MT  | ST |
|-------------------|----------------------------|---------|-------|----|-----|----|
| <mark>50</mark> % | BRENT CRUDE OIL CONTINUOUS | LLCC.01 | 85.91 | -  | uu+ | u+ |

I am not going with the medium-term model upgrade because the short-term momentum indicator is overbought and the next short-term decline is already pending. To reduce the risk of a break of the support at 80 to 75, Brent Crude Oil would have to rise above 90 to 91. For now, my long-term and medium-term outlook remains DOWN.