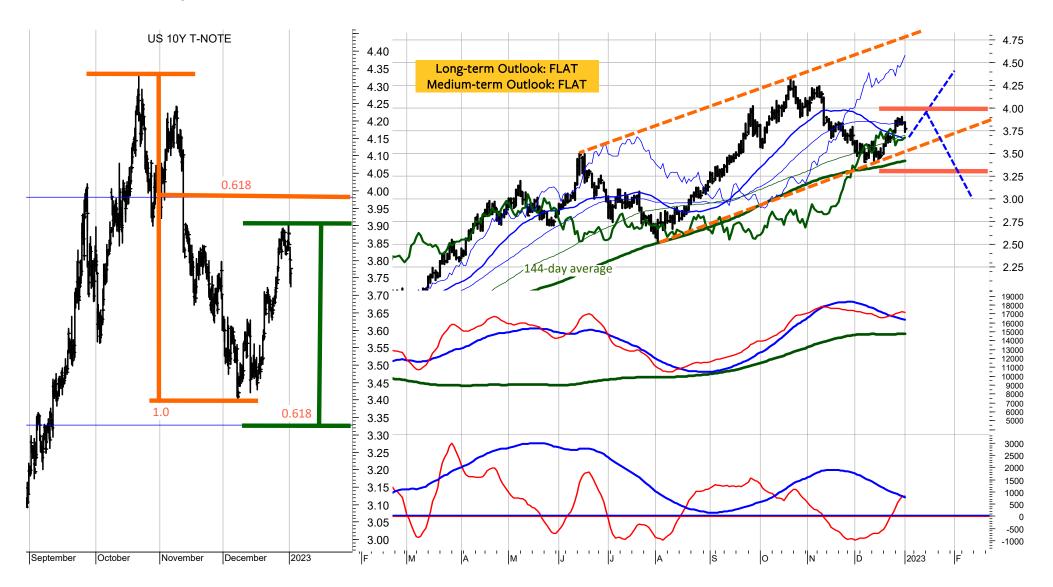

# US 10-year T-Note Yield

| SCOR | COUNTRY BOND YIELD        | RIC       | PRICE  | LT | MT  | ST |
|------|---------------------------|-----------|--------|----|-----|----|
| 83%  | RF US GVT BMK BID YLD 10Y | US10YT=RR | 3.8310 | u+ | uu+ | u+ |

The 10-year Yield has rebounded off the major support at 3.40%. The long-term uptrend could resume if the resistance at 4% is broken. Long-term Outlook would move to DOWN if 3.30% is broken.

Bertschis Chart Outlook