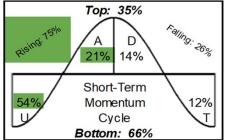

# **US Stocks**

The Long-term Cycles is still DECLINING. The Mediumterm and Short-term Cycles are RISING. I will have to see if the present medium-term and short-term uptrends can continue and signal a bottom to the long-term downtrend.