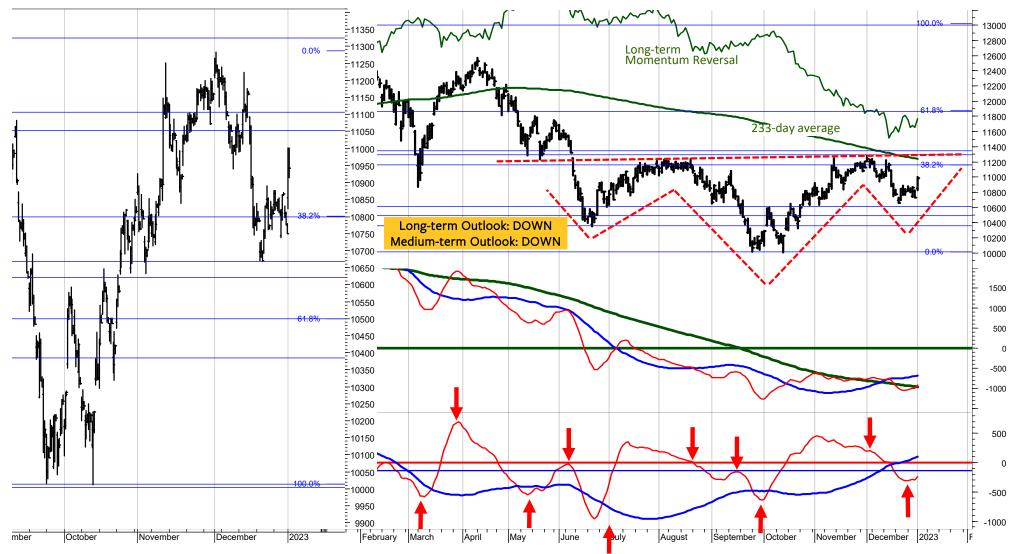

### Swiss Market Index

| SCORE | INDEX  |       | PRICE   | LT | МТ | ST |
|-------|--------|-------|---------|----|----|----|
| 22%   | SMI PR | .SSMI | 10729.4 | I  | 0  | uo |

The Long-term Model could move to FLAT if 11350 is broken. It could move to UP if 11900 is broken. Note that a break above 11300 to 11400 could complete an inverse head and shoulder bottom and signal a rise to at least 11900. The next sell signals would be triggered if the SMI breaks the supports at 10600 to 10500, 10350 and 10000.