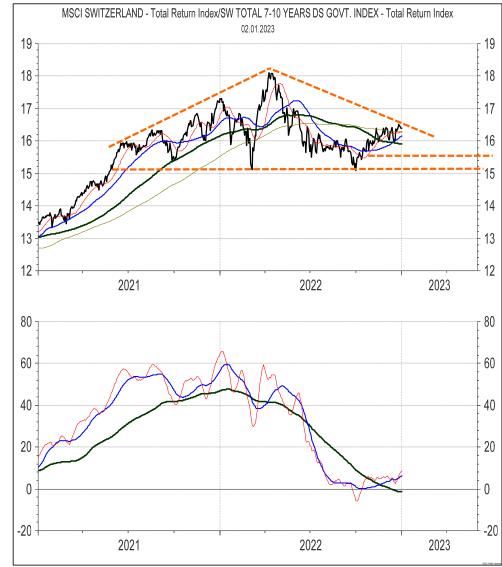

#### MSCI Switzerland, the Total Return from 7-10-year Swiss Bonds and the MSCI Switzerland relative to the Total Return

The MSCI Switzerland (above left) and the Total Return from the 7-10-year Swiss Conf Bonds (bottom left) have been tracing out a parallel long-term downtrend since January 2022. This downtrend is likely to resume as the medium-term rebound from late September topped in early December. For now, RELATIVE INVESTORS remain long-term NEUTRAL and medium-term UNDERWEIGHT EQUITIES and OVERWEIGHT BONDS. The long-term equity weighting would move to UNDERWEIGHT if the supports are broken at 15.50 and 15. ABSOLUTE performance investors should remain out of stocks and bonds and should buy only if the absolute highs from early December are broken.