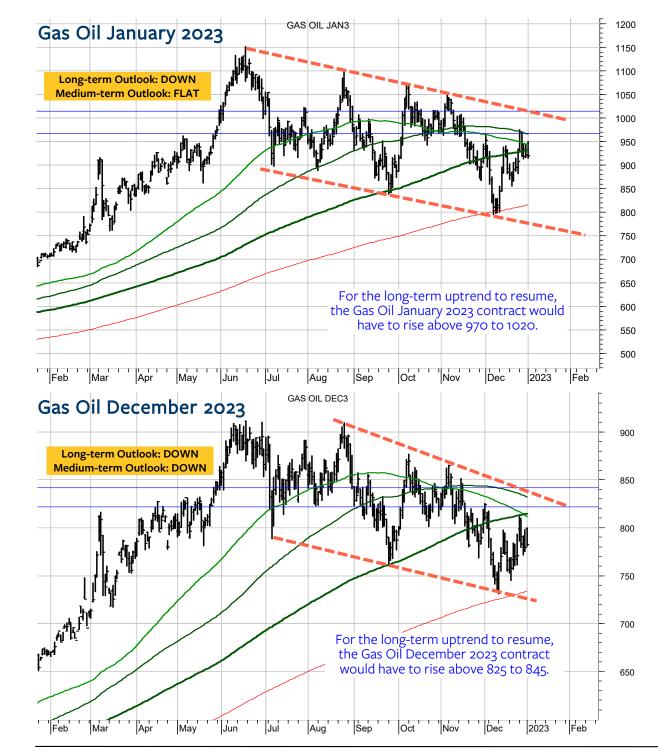

# Gas Oil – Continuous Future (LGOc1)

| SCORE | COMMODITY          | CODE    | PRICE  | LT | MT | ST |
|-------|--------------------|---------|--------|----|----|----|
| 22%   | GAS OIL CONTINUOUS | LLECSoo | 906.00 | I  | uo | do |

Gas Oil remains in its long-term downtrend unless it breaks above the resistances at 975, 1010 and 1035.

 $\underline{\textbf{B}} ertschis \ \underline{\textbf{C}} hart \ \underline{\textbf{O}} utlook$ 