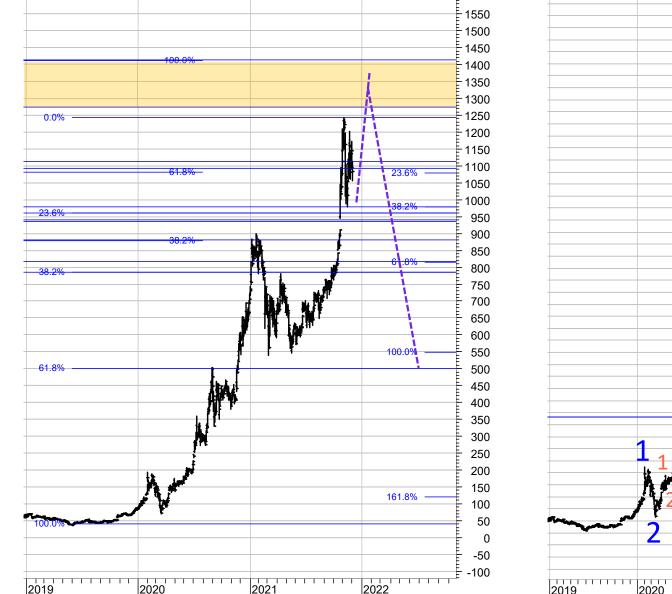

## Tesla (Chart at left and comment (marked blue) are reprinted from my Chart Outlook US Equities of 3.12.2021)

On 3.12.2022, I stated: "Possibly, Tesla can add one more and final rally to between 1250 and 1400. However, a break below 1030 and 970 to 930 would mean that the Bubble is bursting and that Tesla could fall to 810 / 770 or 550." Note that the Tesla was split 3:1 on 25.8.2022. Thus, my adjusted forecast levels were 270 / 255 and 183. All supports were broken as Tesla fell to 105, the major support from which it is presently rebounding. Note that at 105, Wave C is equal to Wave A. A break of 100 would again signal much lower levels around 65.