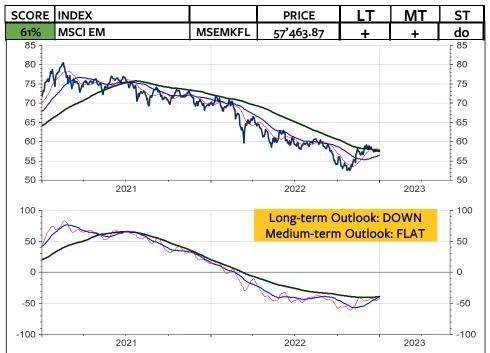

#### **MSCI EMERGING MARKETS in Local currencies**

#### MSCI EMERGING MARKETS relative to the MSCI AC World

#### **MSCI EMERGING MARKETS in Swiss franc**

#### **MSCI EMERGING MARKETS in SFR relative to MSCI Switzerland**

Bertschis Chart Outlook