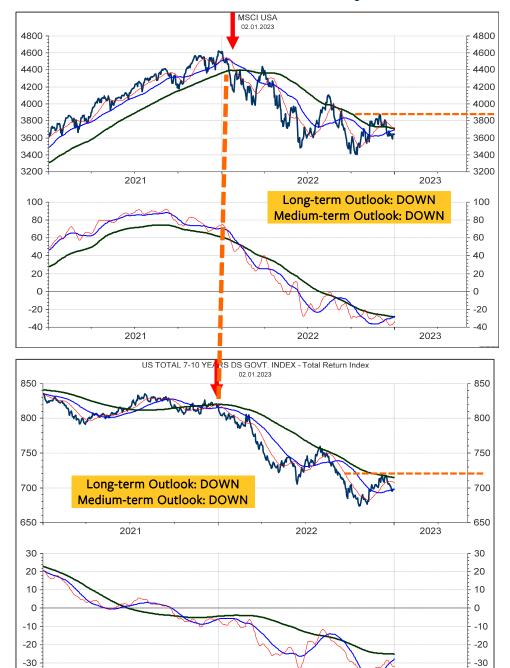

#### MSCI USA, the Total Return from 7-10-year US T-Notes and the MSCI USA relative to the Total Return

2022

The MSCI USA (above left) and the Total Return from the 7-10-year US T-Notes (bottom left) have been tracing out a parallel long-term downtrend since January 2022. This downtrend is likely to resume as the medium-term rebound from late September topped in early December. For now, RELATIVE INVESTORS remain long-term NEUTRAL and medium-term remain UNDERWEIGHT EQUITIES and OVERWEIGHT BONDS. The long-term equity weighting would move to UNDERWEIGHT if the supports are broken at 4.90 and 4.70. ABSOLUTE performance investors should remain out of stocks and bonds and should buy only if the absolute highs from early December are broken.