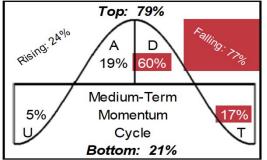

## Position of the LONG-TERM Momentum Indicators of the 500 S&P 500 Index constituent stocks (500=100%)

Position of the MEDIUM-TERM Momentum Indicators of the 500 S&P 500 Index constituent stocks (500=100%)