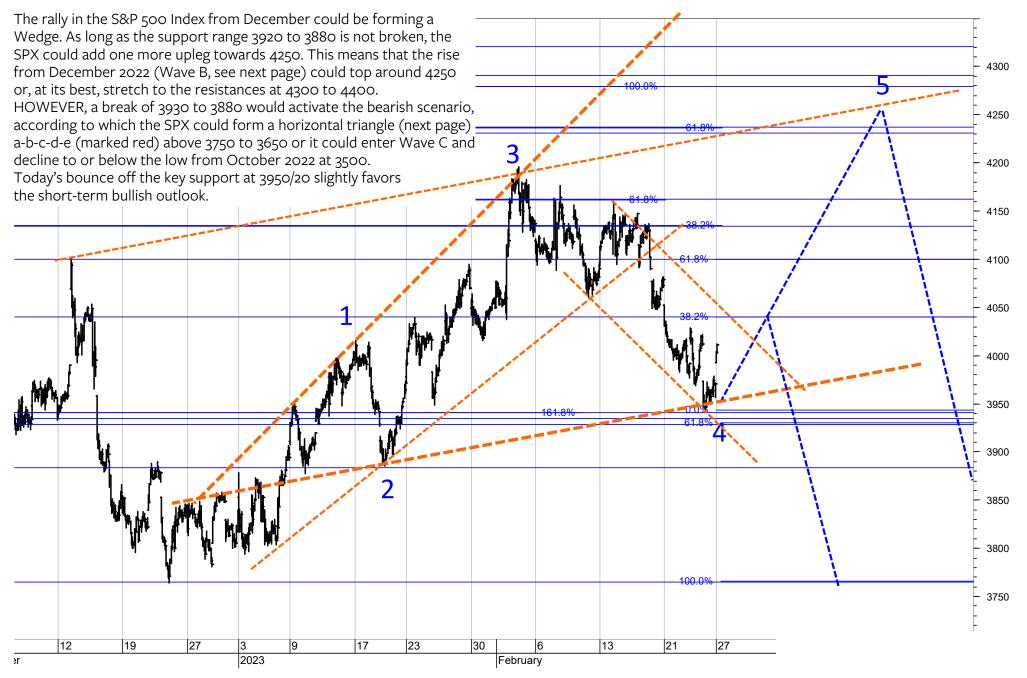

## S&P 500 Index

 $\underline{\textbf{B}} ertschis \ \underline{\textbf{C}} hart \ \underline{\textbf{O}} utlook$ 

## S&P 500 Index

 $\underline{\textbf{B}} ertschis \ \underline{\textbf{C}} hart \ \underline{\textbf{O}} utlook$ 

9