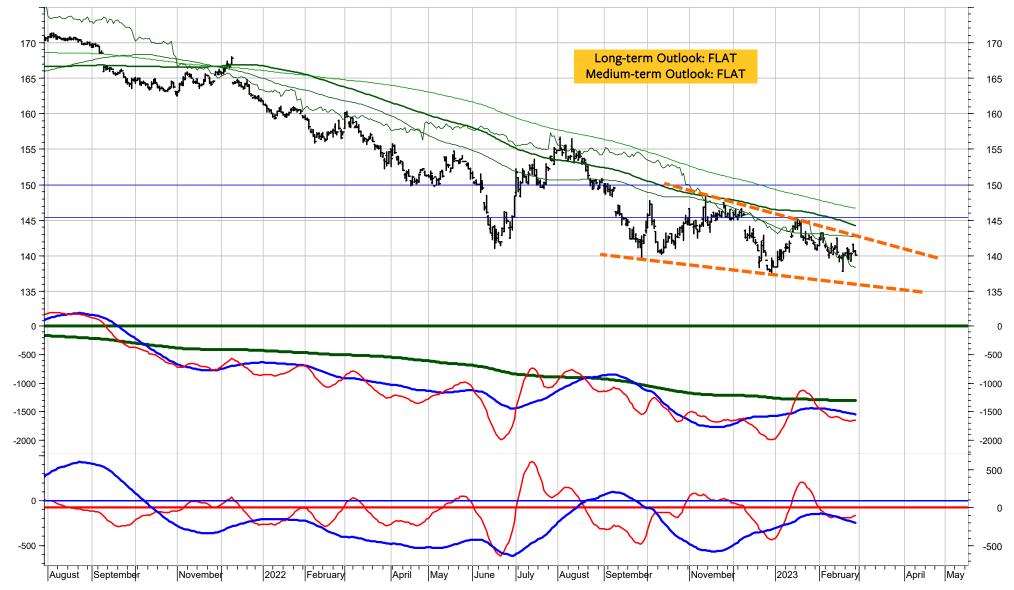

### Swiss Market Index (green) and the Swiss 10-year Yield (blue) - WEEKLY chart

The SMI has suffered from 2 weekly inflationary candles (SMI down, Yield up), in the weeks ending on 10.2.2023 and 24.2.2023. But, these 2 Candles have remained within a horizontal triangle. Moreover, the Swiss Yield remains stuck around the resistance at 1.40%. Thus, in February, the SMI weakness during the yield rise was not as strong as for example during the early December SMI correction (9.12. and 16.12) and certainly not as strong as in the September SMI correction. Thus, the SMI weakness in February could mean that the cycle is about to shift again. For my assessment of the medium-term and long-term outlook, the yield resistance at 1.48% to 1.56% (see also next page) and the equity supports at 10900 play the key role. The logical next phase would be a shift to DISINFLATION if the yield declines and the SMI rallies again (as discussed on the previous 2 pages).

Bertschis Chart Outlook

c Copyright 2023 FinChartOutlook GmbH. Further distribution prohibited without prior permission. 27 Februa