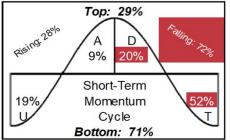

Position of the SHORT-TERM Momentum Indicators of the 500 S&P 500 Index constituent stocks (500=100%)

|            |                         |         |        |     |     |     |                     | DATE       | PRICE  | PROFIT  |
|------------|-------------------------|---------|--------|-----|-----|-----|---------------------|------------|--------|---------|
| SCORE      | COMPANY                 | RIC     | PRICE  | LT  | MT  | ST  | COMMENT             | BOUGHT     | BOUGHT | or LOSS |
| 0%         | ABBOTT LABORATORIES     | ABT     | 100.46 | dd- | -   | -   |                     |            |        |         |
| 0%         | ALPHABET A              | GOOGL.O | 89.13  | -   | d-  | -   |                     |            |        |         |
| 17%        | AMAZON.COM              | AMZN.O  | 93.50  | d-  | do  | -   |                     |            |        |         |
| 83%        | AMERICAN EXPRESS        | AXP     | 174.25 | +   | +   | d-  | Sell <165 and 155.  |            |        |         |
| 61%        | APPLE                   | AAPL.O  | 146.71 | do  | +   | dd- |                     |            |        |         |
| 11%        | BANK OF AMERICA         | BAC     | 34.21  | do  | dd- | -   |                     |            |        |         |
| 33%        | BOEING                  | BA      | 198.15 | +   | dd- | d-  | Sell <195 and 180.  |            |        |         |
| 22%        | CATERPILLAR             | CAT     | 236.17 | +   | d-  | d-  | Sell <230.          |            |        |         |
| 6%         | CHEVRON                 | CVX     | 162.41 | -   | -   | 0   |                     |            |        |         |
| 72%        | CISCO SYSTEMS           | CSCO.O  | 48.48  | +   | +   | do  | Sell <47 and 45.    |            |        |         |
| 56%        | CITIGROUP               | С       | 50.18  | +   | do  | 0   | Sell <47 and 44.    |            |        |         |
| 11%        | COCA COLA               | КО      | 59.84  | -   | -   | +   |                     |            |        |         |
| 6%         | CONOCOPHILLIPS          | СОР     | 105.25 | -   | -   | uo  |                     |            |        |         |
| 0%         | ELILILLY                | LLY     | 321.64 | -   | -   | -   |                     |            |        |         |
| 11%        | EXXON MOBIL             | ХОМ     | 110.75 | do  | d-  | -   |                     |            |        |         |
| 0%         | FORD MOTOR              | F       | 11.88  | -   | d-  | -   |                     |            |        |         |
| 33%        | FREEPORT-MCMORAN        | FCX     | 39.89  | +   | d-  | -   | Sell 37.            |            |        |         |
| 6%         | GENERAL DYNAMICS        | GD      | 231.95 | -   | -   | do  |                     |            |        |         |
| 50%        | GENERAL MOTORS          | GM      | 39.18  | +   | do  | dd- | Sell <36.           |            |        |         |
| 67%        | GOLDMAN SACHS GP.       | GS      | 363.85 | +   | +   | d-  | Sell <350.          |            |        |         |
| 11%        | HOME DEPOT              | HD      | 296.66 | do  | -   | -   |                     |            |        |         |
| 50%        | ILLINOIS TOOL WORKS     | ITW     | 232.70 | +   | do  | dd- | Sell the position.  | 09.01.2023 | 226.95 | 2.53%   |
| 0%         | INTEL                   | INTC.O  | 25.14  | -   | -   | -   |                     |            |        |         |
| 0%         | INTERNATIONAL BUS.MCHS. | IBM     | 130.57 | d-  | -   | d-  |                     |            |        |         |
| 0%         | JOHNSON & JOHNSON       | JNJ     | 155.97 | -   | 1   | d-  |                     |            |        |         |
| 67%        | JP MORGAN CHASE & CO.   | JPM     | 140.93 | +   | +   | dd- | Sell <135 and 125.  |            |        |         |
| 67%        | LOCKHEED MARTIN         | LMT     | 480.40 | +   | +   | +   | Sell <445 and 435.  |            |        |         |
| 22%        | MASTERCARD              | MA      | 353.12 | +   | -   | -   | Sell <340.          |            |        |         |
| 17%        | MCDONALDS               | MCD     | 263.68 | do  | d-  | do  |                     |            |        |         |
| 83%        | MERCK & COMPANY         | MRK     | 109.89 | +   | u+  | +   | Sell <99.           |            |        |         |
| 83%        | META PLATFORMS A        | META.O  | 170.39 | +   | +   | d-  | Sell <165.          |            |        |         |
| 50%        | MICROSOFT               | MSFT.O  | 249.22 | +   | do  | d-  | Sell again <240.    |            |        |         |
| 6%         | NEWMONT                 | NEM     | 43.54  | -   | -   | uo  |                     |            |        |         |
| 33%        | NIKE 'B'                | NKE     | 118.04 | +   | d-  | -   | Sell <115 and 102.  |            |        |         |
| 94%        | NVIDIA                  | NVDA.O  | 232.86 | +   | +   | u+  | Took profit of 25%. |            |        |         |
| 39%        | PEPSICO                 | PEP.O   | 175.96 | 0   | 0   | +   |                     |            |        |         |
| 0%         | PFIZER                  | PFE     | 41.75  | -   | -   | d-  |                     |            |        |         |
| 11%        | PHILIP MORRIS INTL.     | PM      | 98.58  | do  | -   | -   | Sell 97 and 92.     |            |        |         |
| 11%        | PROCTER & GAMBLE        | PG      | 139.26 | -   | -   | +   |                     |            |        |         |
| 61%        | RAYTHEON TECHNOLOGIES   | RTX     | 99.62  | +   | +   | do  | Sell <92 and 88.    |            |        |         |
| 28%        | SCHLUMBERGER            | SLB     | 53.92  | +   | -   | 0   | Sell <49 and 43.    |            |        |         |
| 0%         | SOUTHERN                | SO      | 64.56  | -   | -   | -   |                     |            |        |         |
| 67%        | TESLA                   | TSLA.O  | 196.88 | 0   | +   | do  | Sell <180 and 170.  |            |        |         |
| 0%         | UNION PACIFIC           | UNP     | 194.02 | -   | -   | -   |                     |            |        |         |
| 22%        | UNITED PARCEL SER.'B'   | UPS     | 180.15 | do  | d-  | -   |                     |            |        |         |
| 0%         | UNITEDHEALTH GROUP      | UNH     | 484.33 | -   | d-  | dd- |                     |            |        |         |
| 50%        | VISA 'A'                | V       | 219.55 | +   | 0   | -   | Sell <210.          |            |        |         |
| 22%        | WALMART                 | WMT     | 142.47 | do  | dd- | dd- |                     |            |        |         |
| <u>56%</u> | WALT DISNEY             | DIS     | 100.30 | +   | +   | -   | Sell <95.           |            |        |         |
| 83%        | WELLS FARGO & CO        | WFC     | 46.62  | +   | +   | d-  | Sell <43 and 40.    |            |        |         |
|            |                         |         |        |     |     |     |                     |            |        |         |