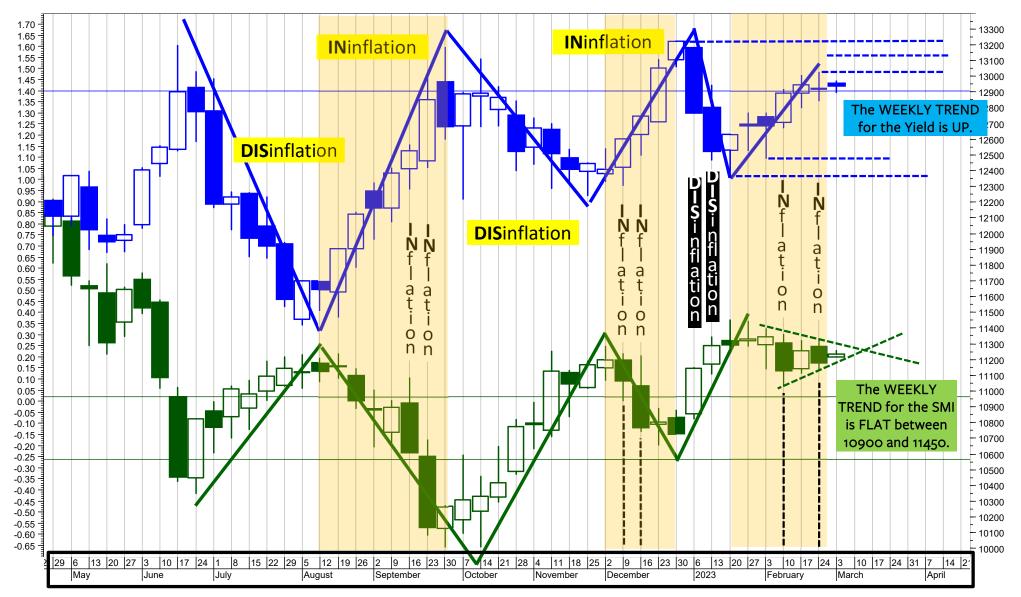

### Swiss Market Index (green) and the Swiss 10-year Yield (blue) - WEEKLY chart

The SMI has suffered from 2 weekly inflationary candles (SMI down, Yield up), in the weeks ending on 10.2.2023 and 24.2.2023. But, these 2 Candles have remained within a horizontal triangle. Moreover, the Swiss Yield remains stuck around the resistance at 1.40%. Thus, in February, the SMI weakness during the yield rise was not as strong as for example during the early December SMI correction (9.12. and 16.12) and certainly not as strong as in the September SMI correction. Thus, the SMI weakness in February could mean that the cycle is about to shift again. For my assessment of the medium-term and long-term outlook, the yield resistance at 1.48% to 1.56% (see also next page) and the equity supports at 10900 play the key role. The logical next phase would be a shift to DISINFLATION if the yield declines and the SMI rallies again (as discussed on the previous 2 pages).

Bertschis Chart Outlook

c Copyright 2023 FinChartOutlook GmbH. Further distribution prohibited without prior permission. 27 Februa

## Swiss Market Index SMI

## Swiss Market Index