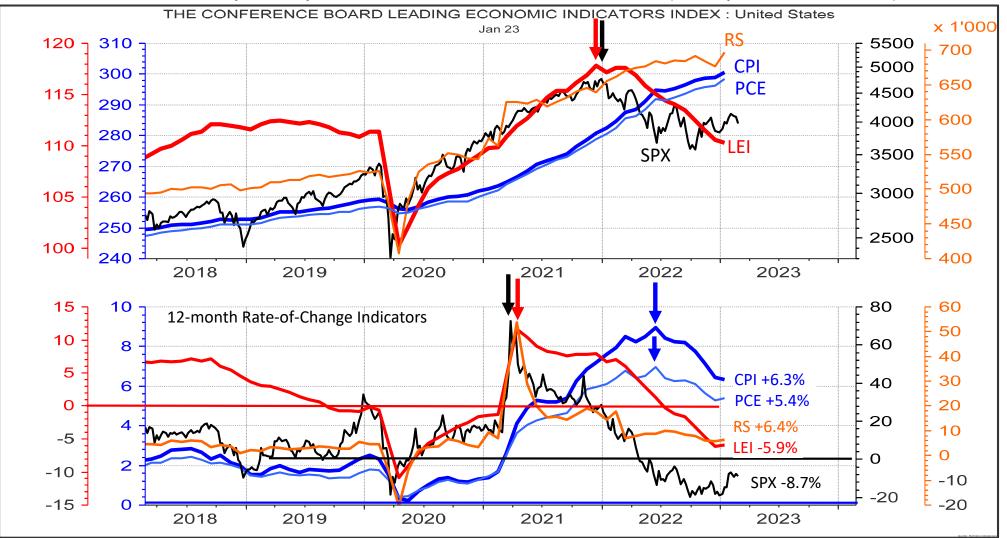

### S&P 500 Index, CPI, PCE, Retail Sales and US Conf Board Leading Economic Index

The upper chart shows the absolute trend (top chart) and the bottom chart shows the 12-month Rate-of-Change for the S&P 500 Index (SPX, black), the Leading Economic Indicator (LEI, red), the Retail Sales (RS, orange), the Consumer Price Index (CPI, blue) and the Personal Consumption Expenditure Index (PCE, light blue). The charts of the year-over-year changes (12-month rate-of-change) helps to explain the shift from inflation (absolute SPX declining and absolute Yield (not shown) rising from January to October 2022) to Disinflation (SPX and Yield rising from October 2022 to January 2023). The shift in February 2023 from Disinflation to INFLATION is based on the CPI, which from December to January slowed only from 6.445% to 6.35%.

The PCE (including food and energy) even ROSE from December (5.287%) to January (5.382%). The Retail Sales yoy ROSE from 5.89% to 6.38%. Most importantly, the Leading Economic Index had declined yoy from 11.7% in April 2021 to -6.11% in December BUT it ROSE to -5.887% in January. Finally, the year-over-year change in the S&P 500 Index rose from the low at -19.5% in December 2022 to Friday's -8.7%. All these improvements have resulted in the market's believe that "yields stay stronger for longer", which has caused the SPX shifting from Disinflation to Inflation (with yield rising=Inflation). On the next few pages, I am assessing the upside and downside risk based on the possible cycle shifts, or when Inflation persists.