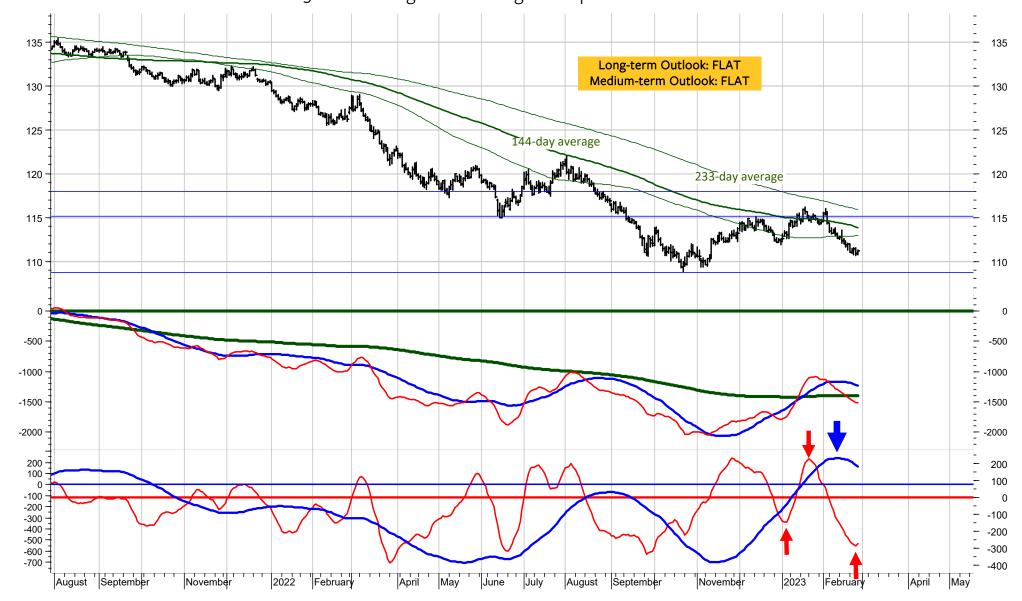

## **Deutscher Aktien Index DAX**

### Deutscher Aktien Index DAX

The DAX is likely to extend the uptrend from September (Wave B) towards the high from January 2022 at 16300. Wave C could start from this level or if the support at 15100 is broken.