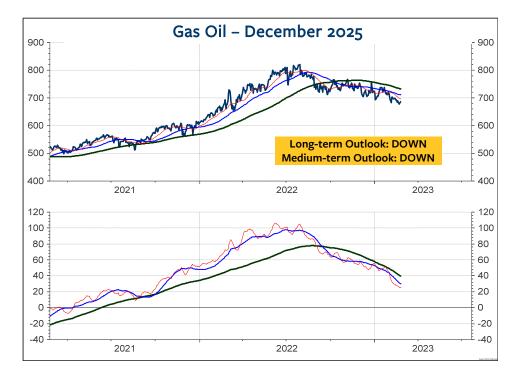

# **BERTSCHIS CHART OUTLOOK**

**Global Markets** 

27<sup>th</sup> February 2023 Issue 2023 / # 9