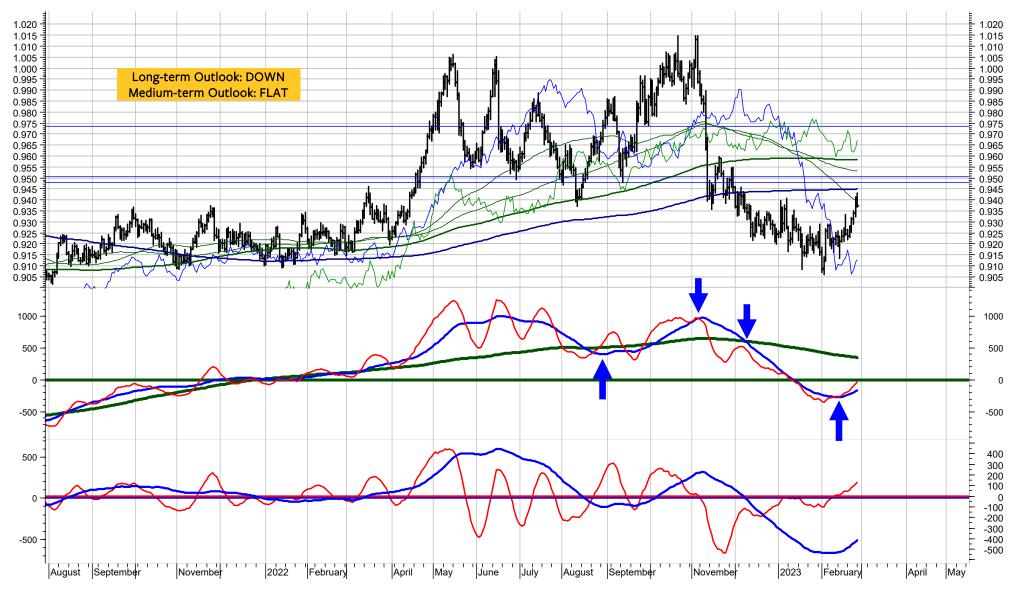

# **BERTSCHIS CHART OUTLOOK**

**Global Markets** 

27<sup>th</sup> February 2023 Issue 2023 / # 9