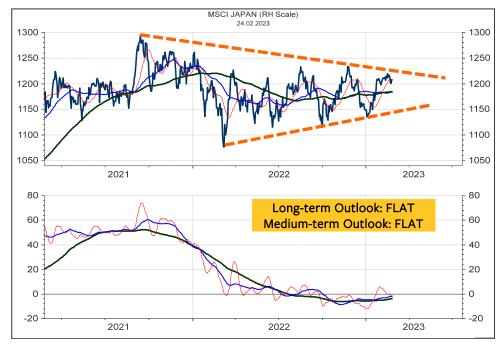

|        |                                              |

Bertschis Chart Outlook

#### **MSCI JAPAN in Yen**



#### **MSCI JAPAN relative to the MSCI AC World**



#### **MSCI JAPAN in Swiss franc**



#### **MSCI JAPAN in SFR relative to MSCI Switzerland**



17

#### MSCI EMERGING MARKETS in Local currencies



#### MSCI EMERGING MARKETS relative to the MSCI AC World



#### **MSCI EMERGING MARKETS in Swiss franc**



#### **MSCI EMERGING MARKETS in SFR relative to MSCI Switzerland**



### Global 10-year Government Bond Yields

The Global Government Bond Yield (chart below) appears to be forming a horizontal triangle. This implies that the Yield Index could register another new high before the long-term uptrend is complete. The yield strength is also mirrored by the many positive ratings in the global 10-year bond yields.



| SCORE       | COUNTRY                            | RIC       | PRIC