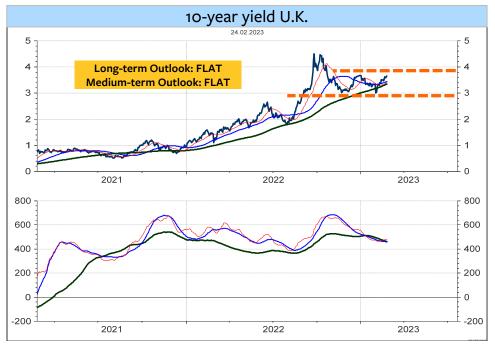

The WEEKLY TREND in the S&P 500 Index (presently FLAT) will turn DOWN if the support at 3950 to 3900 is broken. The WEEKLY TREND in the 10-year yield remains UP with resistances at 3.95% and 4.15%.

See the next page for the DAILY CHART.