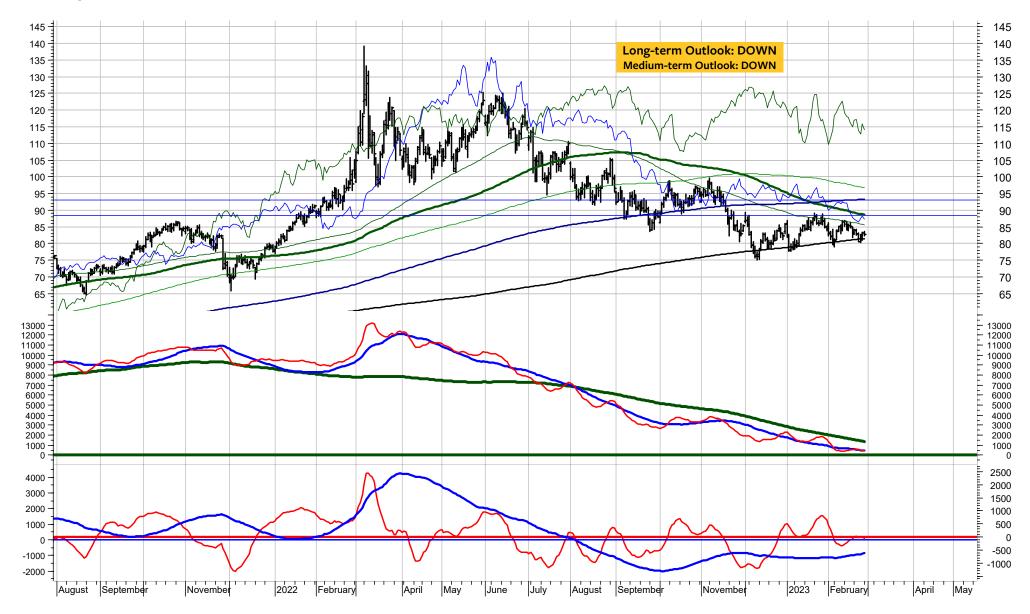

% | SOYBEANS CONTINUOUS            | CZSCSoo | 1'529.00  | +  | +  | -  |
| 67%               | SUGAR #11 CONTINUOUS           | NSBCSoo | 21.28     | +  | 0  | -  |
| 28%               | Tin 99.85% Cash U\$/MT         | LTICASH | 25'478.00 | 0  | -  | 0  |
| 17%               | WHEAT CONTINUOUS               | CZWCSoo | 708.25    | -  | 0  | -  |
| 6%                | Zinc 99.995% Cash U\$/MT       | LZZCASH | 2'988     | -  | -  | 0  |

### **Brent Crude - Continuous Future**

| SCOR | COMMODITY                  | CODE    | PRICE | LT | MT | ST |
|------|----------------------------|---------|-------|----|----|----|
| 22%  | BRENT CRUDE OIL CONTINUOUS | LLCC.01 | 83.16 | -  | 0  | 0  |

The long-term downtrend remains intact unless Brent Crude breaks above the resistances at 89 and 94.



### Gas Oil – Continuous Future

| SCORE | COMMODITY          | CODE    | PRICE  | LT | MT | ST |
|-------|--------------------|---------|--------|----|----|----|
| 22%   | GAS OIL CONTINUOUS | LLECSoo | 808.25 | I  | 0  | 0  |

The long-term downtrend remains in place unless Gas Oil breaks above 880 (medium term) and 940 (long term).



### Gas Oil – March 2023 Future

Gas Oil remains in its long-term downtrend but short term, it is trading in a neutral consolidation below the resistances at 855 to 910 and above the support at 760.



 $\underline{\textbf{B}} ertschis \ \underline{\textbf{C}} hart \ \underline{\textbf{O}} utlook$ 

#### Gas Oil February 2023 to December 2028 contracts

According to my Trend and Momentum Model, all long-term ratings remains DOWN. The Medium-term Rating i