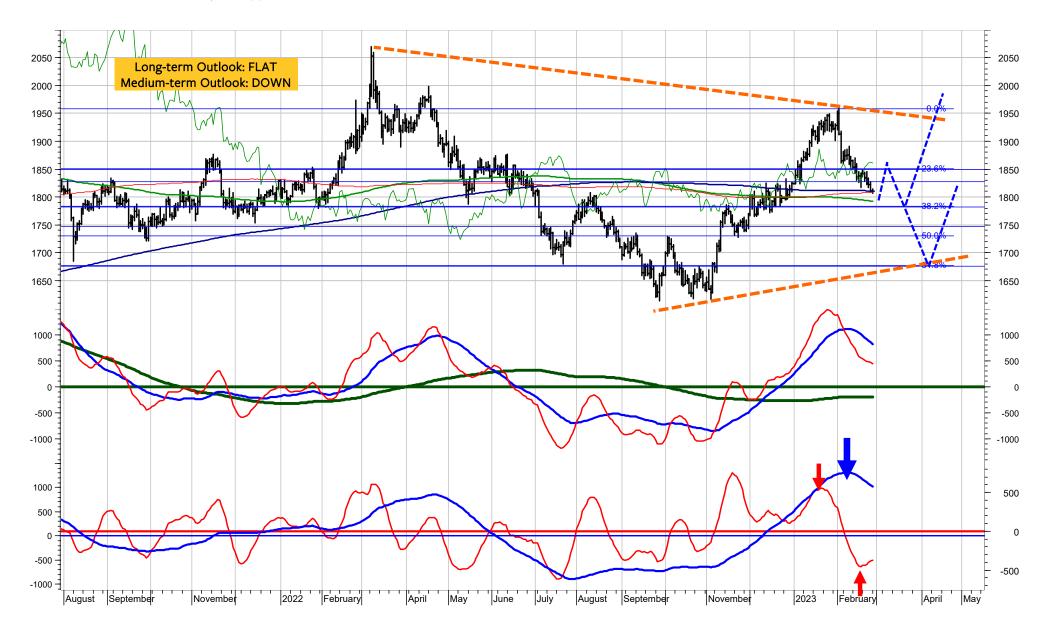

### S&P 500 Index and US 10-year Note Yield – <u>YEARLY TREND</u>

## US Cycle The YEARLY TREND (based on yearly chart)

The chart at left shows the S&P 500 Index (green) and the US 10-year T-Note Yield (blue) on the yearly candlestick chart. This means that each candle comprises 1 year of trading. The chart shows that the SPX rose over a period of 13 years from the low of the financial crisis in 2008 to the high in 2021. This uptrend displays only 2 dark candles (decline for the year), the ones of 2015 and of 2018. Most of the candles since 2009 were upwards for the SPX and downwards for the Yield. This means the uptrend was DISINFLATIONARY. The Candle of 2021 were UP for both, the SPX and the Yield, which displayed REFLATION. It was followed by the SPX bear market and the Yield uptrend for the year 2022. This was the first year of INFLATION since 1974. For the youthful year 2023, the equity candle is UP and the Yield is FLAT. But, because the SPY is above last year's low and the Yield is below last year's high, the phase for 2023 (so far) is labeled DISINFLATION. However, based on the monthly, weekly and daily charts (next pages) the risk is that a shift to Inflation is again unfolding.

For now, the yearly trend for the S&P 500 Index is FLAT above supports at 3800 to 3650. The yearly trend for the Yield is UP.

2