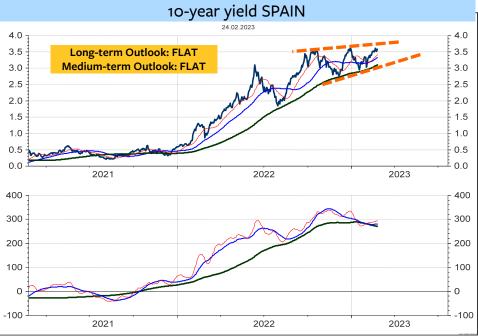

### Swiss Market Index (green) and the Swiss 10-year Yield (blue) - WEEKLY chart

The SMI has suffered from 2 weekly inflationary candles (SMI down, Yield up), in the weeks ending on 10.2.2023 and 24.2.2023. But, these 2 Candles have remained within a horizontal triangle. Moreover, the Swiss Yield remains stuck around the resistance at 1.40%. Thus, in February, the SMI weakness during the yield rise was not as strong as for example during the early December SMI correction (9.12. and 16.12) and certainly not as strong as in the September SMI correction. Thus, the SMI weakness in February could mean that the cycle is about to shift again. For my assessment of the medium-term and long-term outlook, the yield resistance at 1.48% to 1.56% (see also next page) and the equity supports at 10900 play the key role. The logical next phase would be a shift to DISINFLATION if the yield declines and the SMI rallies again (as discussed on the previous 2 pages).