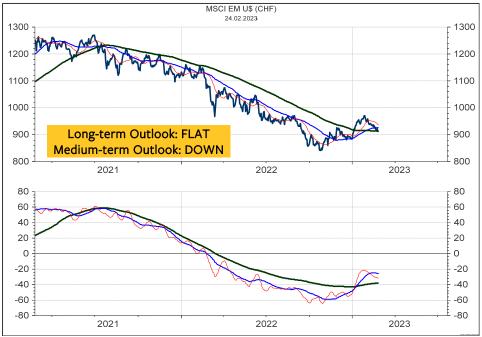

## US Cycle The YEARLY TREND (based on yearly chart)

The chart at left shows the S&P 500 Index (green) and the US 10-year T-Note Yield (blue) on the yearly candlestick chart. This means that each candle comprises 1 year of trading. The chart shows that the SPX rose over a period of 13 years from the low of the financial crisis in 2008 to the high in 2021. This uptrend displays only 2 dark candles (decline for the year), the ones of 2015 and of 2018. Most of the candles since 2009 were upwards for the SPX and downwards for the Yield. This means the uptrend was DISINFLATIONARY. The Candle of 2021 were UP for both, the SPX and the Yield, which displayed REFLATION. It was followed by the SPX bear market and the Yield uptrend for the year 2022. This was the first year of INFLATION since 1974. For the youthful year 2023, the equity candle is UP and the Yield is FLAT. But, because the SPY is above last year's low and the Yield is below last year's high, the phase for 2023 (so far) is labeled DISINFLATION. However, based on the monthly, weekly and daily charts (next pages) the risk is that a shift to Inflation is again unfolding.

For now, the yearly trend for the S&P 500 Index is FLAT above supports at 3800 to 3650. The yearly trend for the Yield is UP.

2