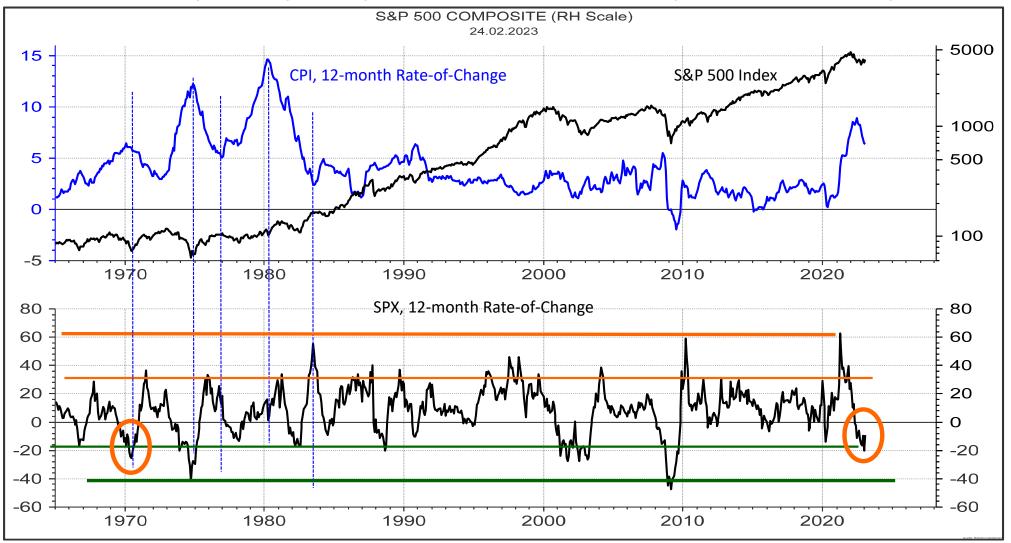

### S&P 500 Index (top) with CPI YoY-Change (top blue) and the SPX YoY-Change (bottom)

The 12-month Rate-of-Change in the S&P 500 Index has declined from its highest level of the past 6 decades at 62.7% (April 2021) to -20% on 2.1.2023. Empirical evidence shows that the SPX entered a new uptrend when the RoCh reached such an oversold level, comparable to 2002, 1988, 1982, 1966, 1962, 1957 or 1942. It fell from oversold to even more oversold only in 2009 and in 1974 and to a minor new low in 1970. Because the present level of Inflation recalls the situation in the 1970s, one could wonder if the SPX could fall from presently oversold to even more oversold as it did in 1974? BUT the chart below shows that the SPX registered the low in October 1974, which was when the 12-month Rate-of-Change of the CPI registered its high.

At that point, the SPX started the strong advance simultaneously to the high in the CPI. The constellation was slightly different in 1970. In 1970, the SPX also fell to a slightly deeper oversold level when the CPI RoCh had already started to decline. But, that decline in the SPX was only from 85.75 to 73.04, which was equal to a decline of 15%. If presently, the SPX would retest the low in the 12-month RoCh from rebound in the This could mean that if the 12-month RoCh in the SPX retests the low from December it could fall by another 10%. For the absolute SPX this could mean a decline to but not below the low from October 2022 at 3491.58. Such a decline in the SPX is one possibility among a few more, shown on the next 2 pages.