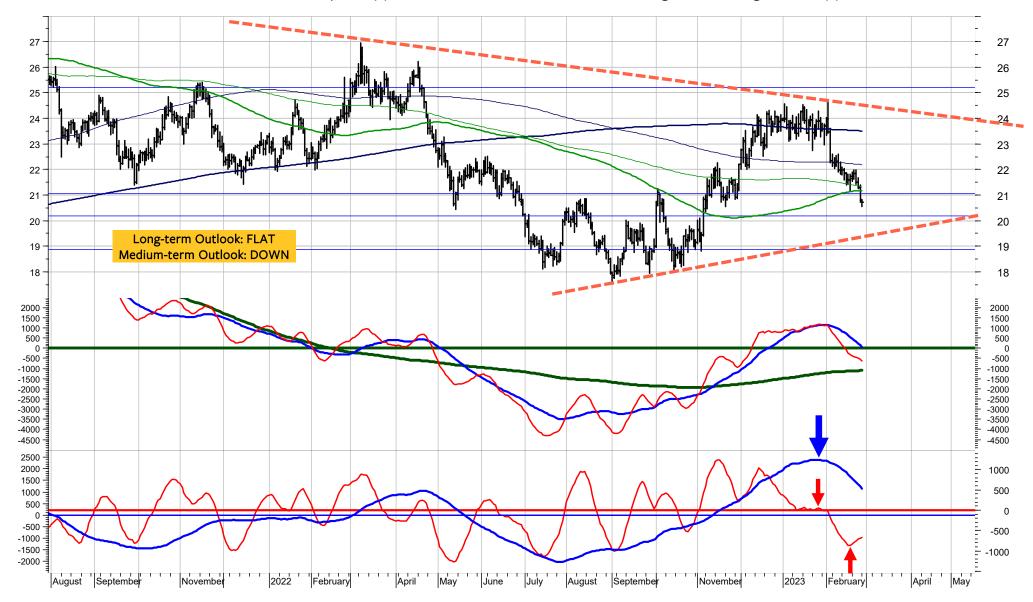

### Deutscher Aktien Index DAX

The DAX is likely to extend the uptrend from September (Wave B) towards the high from January 2022 at 16300. Wave C could start from this level or if the support at 15100 is broken.