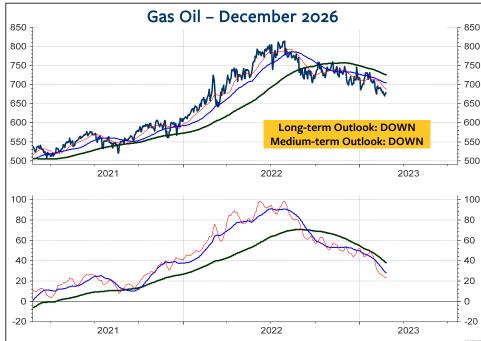

# **BERTSCHIS CHART OUTLOOK**

**Global Markets** 

27<sup>th</sup> February 2023 Issue 2023 / # 9