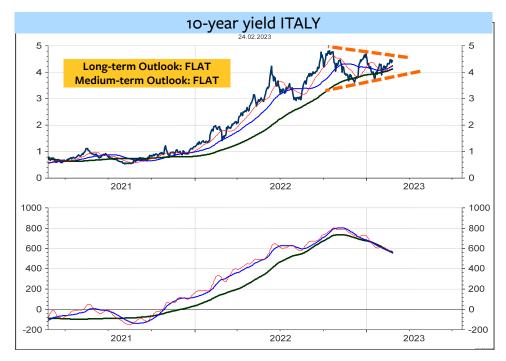

| PRICE  | LT | MT | ST |
|-------|------------------------------------|-----------|--------|----|----|----|
| 94%   | RF SWITZERLAND GVT BMK BID YLD 10Y | CH10YT=RR | 1.4100 | +  | +  | +  |

The Swiss 10-year Yield is trading in a neutral range below resistance at 1.6% to 1.7% and above support at 1.10%.



## Swiss Conf Future

| SCORE | COUNTRY BOND YIELD          | RIC     | PRICE  | LT | MT | ST |
|-------|-----------------------------|---------|--------|----|----|----|
| 22%   | EUREX-SWISS CONF CONTINUOUS | ZCBCSoo | 140.60 | 0  | -  | +  |

The chart below shows the bear market, which is still unfolding in the Swiss Conf Future.

The Future would have to rise above 145 and 150 to signal a new long-term uptrend.



Global 10-year Bond Yields (U.K., Germany, Italy, Spain)









24

## Global-30 Commodities – Trend and Momentum Model Ratings

The Total Score for all 30 commodities improved marginally from 31% to 32%. This means the Model remains NEGATIVE / DOWN. The risk remains high that the Bloomberg Commodity Index is breaking the major support range between 235 and 225.



| SCORE             | COMMODITY                      | CODE    | PRICE     | LT | MT | ST |
|-------------------|--------------------------------|---------|-----------|----|----|----|
| 6%                | BLOOMBERG COMMODITY INDEX      | DJUBSTR | 231.72    | -  | -  | 0  |
| 0%                | ALUMINIUM CONTINUOUS           | LAHCSoo | 2'297.76  | I  | -  | -  |
| 22%               | BRENT CRUDE OIL CONTINUOUS     | LLCC.01 | 83.16     | I  | 0  | 0  |
| 100%              | COCOA CO