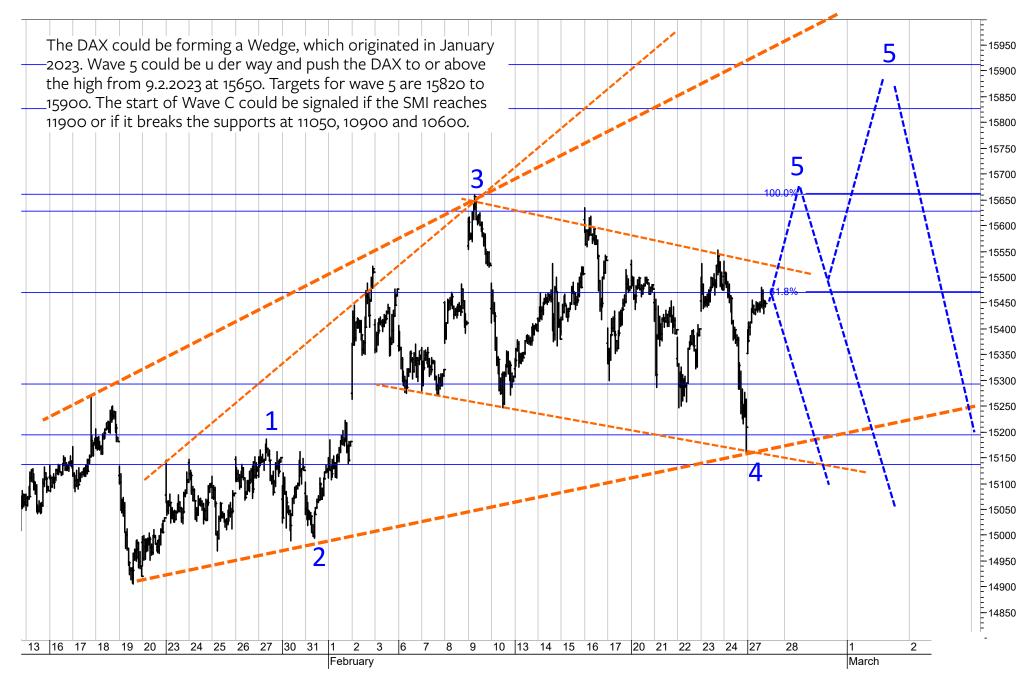

## **Deutscher Aktien Index DAX**

### Deutscher Aktien Index DAX

The DAX is likely to extend the uptrend from September (Wave B) towards the high from January 2022 at 16300. Wave C could start from this level or if the support at 15100 is broken.