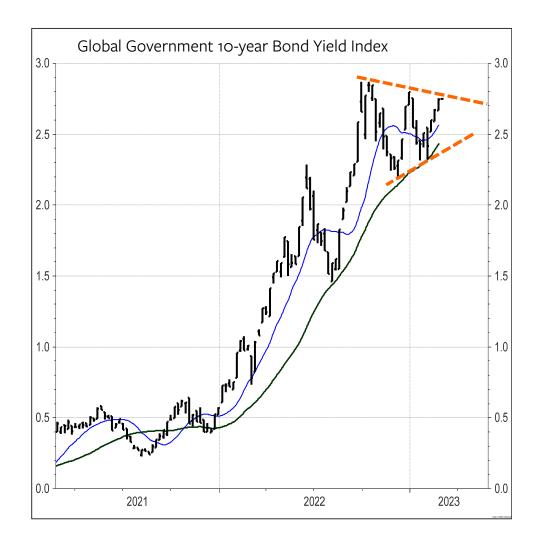

## US Cycle The YEARLY TREND (based on yearly chart)

The chart at left shows the S&P 500 Index (green) and the US 10-year T-Note Yield (blue) on the yearly candlestick chart. This means that each candle comprises 1 year of trading. The chart shows that the SPX rose over a period of 13 years from the low of the financial crisis in 2008 to the high in 2021. This uptrend displays only 2 dark candles (decline for the year), the ones of 2015 and of 2018. Most of the candles since 2009 were upwards for the SPX and downwards for the Yield. This means the uptrend was DISINFLATIONARY. The Candle of 2021 were UP for both, the SPX and the Yield, which displayed REFLATION. It was followed by the SPX bear market and the Yield uptrend for the year 2022. This was the first year of INFLATION since 1974. For the youthful year 2023, the equity candle is UP and the Yield is FLAT. But, because the SPY is above last year's low and the Yield is below last year's high, the phase for 2023 (so far) is labeled DISINFLATION. However, based on the monthly, weekly and daily charts (next pages) the risk is that a shift to Inflation is again unfolding.

For now, the yearly trend for the S&P 500 Index is FLAT above supports at 3800 to 3650. The yearly trend for the Yield is UP.

2