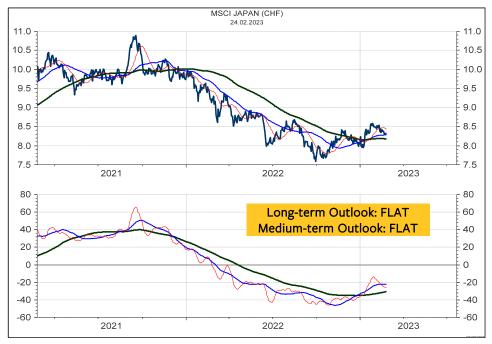

|        |                                              |

Bertschis Chart Outlook

#### **MSCI JAPAN in Yen**



#### **MSCI JAPAN relative to the MSCI AC World**



#### **MSCI JAPAN in Swiss franc**



#### **MSCI JAPAN in SFR relative to MSCI Switzerland**



17

#### MSCI EMERGING MARKETS in Local currencies



#### MSCI EMERGING MARKETS relative to the MSCI AC World



#### **MSCI EMERGING MARKETS in Swiss franc**



#### **MSCI EMERGING MARKETS in SFR relative to MSCI Switzerland**



### Global 10-year Government Bond Yields

The Global Government Bond Yield (chart below) appears to be forming a horizontal triangle. This implies that the Yield Index could register another new high before the long-term uptrend is complete. The yield strength is also mirrored by the many positive ratings in the global 10-year bond yields.



| SCORE       | COUNTRY                            | RIC       | PRICE  | LT | MT | ST |
|-------------|------------------------------------|-----------|-------