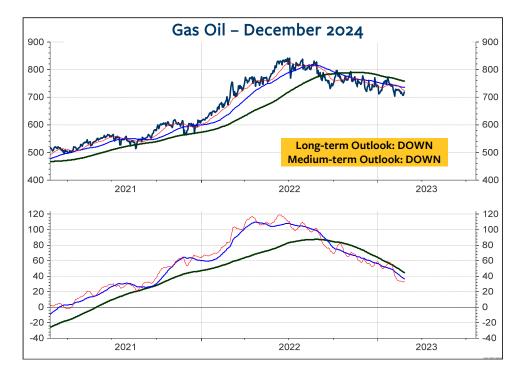

S OIL SEP 2028                         | LLE0928            | 675.25           | -  | -        | 0      | -133.00            | -16.5%                 |
| 6%          | ICE-GAS OIL OCT 2028<br>ICE-GAS OIL NOV 2028 | LLE1028            | 675.25           | -  | -        | 0      | -133.00            | -16.5%                 |
| 6%<br>6%    | ICE-GAS OIL NOV 2028<br>ICE-GAS OIL DEC 2028 | LLE1128<br>LLE1228 | 675.00<br>674.75 | -  | -        | 0      | -133.25            | -16.5%                 |
| 0 /0        | 102-0A3 OIL DEC 2028                         | LLL1220            | 674.75           | -  | -        | 0      | -133.50            | -16.5%                 |

Bertschis Chart Outlook

(c) Copyright 2023 FinChartOutlook GmbH. Further distribution prohibited without prior permission.









30

## **Gold Spot Price**

| SCORE | COMMODITY                      | CODE    | PRICE    | LT | MT | ST |
|-------|--------------------------------|---------|----------|----|----|----|
| 28%   | Gold Bullion LBM \$/t oz DELAY | GOLDBLN | 1'809.85 | +  | -  | 0  |

The decline in Gold has major supports at 1780 to 1740 and 1670.



## Agnico Eagle Mines

Agnico Eagle Mines is still tracing out a short-term decline.



## **Barrick Gold**

Barrick Gold broke is testing the support range 16 to 15.50.



## **Silver Spot Price**

| SCORE | COMMODITY                 | CODE    | PRICE | LT | MT | ST |
|-------|---------------------------|---------|-------|----|----|----|
| 17%   | SILVER 5000 OZ CONTINUOUS | NSLCSoo | 20.81 | 0  | -  | 0  |

The medium-term decline in Silver has major s