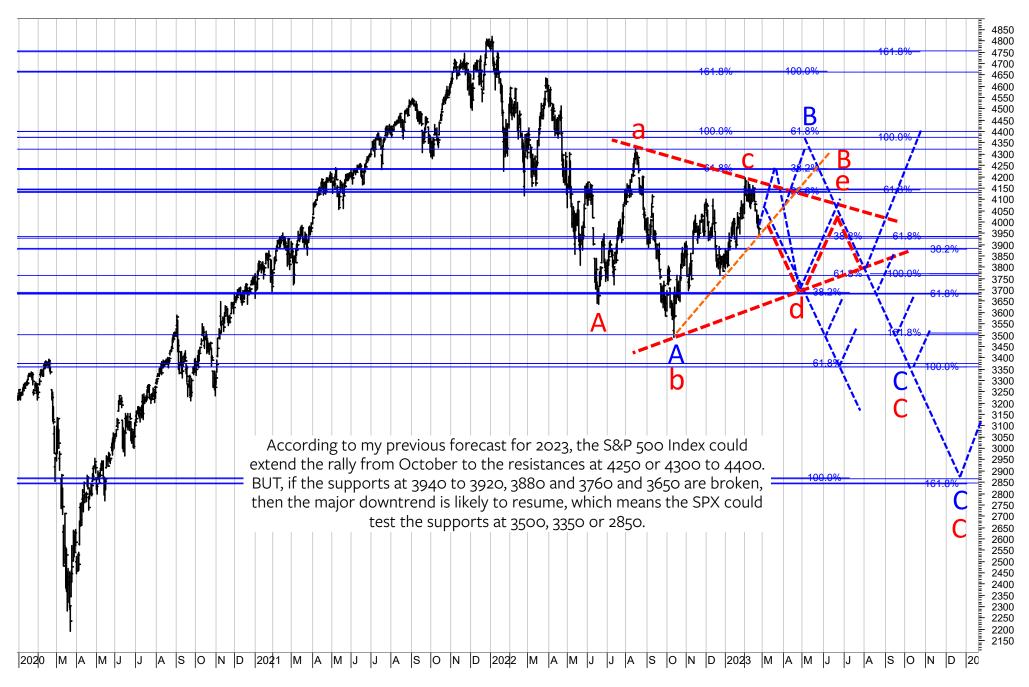

## S&P 500 Index

 $\underline{\textbf{B}} ertschis \ \underline{\textbf{C}} hart \ \underline{\textbf{O}} utlook$ 

## S&P 500 Index

 $\underline{\textbf{B}} ertschis \ \underline{\textbf{C}} hart \ \underline{\textbf{O}} utlook$ 

9

At that point, the SPX started the strong advance simultaneously to the high in the CPI. The constellation was slightly different in 1970. In 1970, the SPX also fell to a slightly deeper oversold level when the CPI RoCh had already started to decline. But, that decline in the SPX was only from 85.75 to 73.04, which was equal to a decline of 15%. If presently, the SPX would retest the low in the 12-month RoCh from rebound in the This could mean that if the 12-month RoCh in the SPX retests the low from December it could fall by another 10%. For the absolute SPX this could mean a decline to but not below the low from October 2022 at 3491.58. Such a decline in the SPX is one possibility among a few more, shown on the next 2 pages.