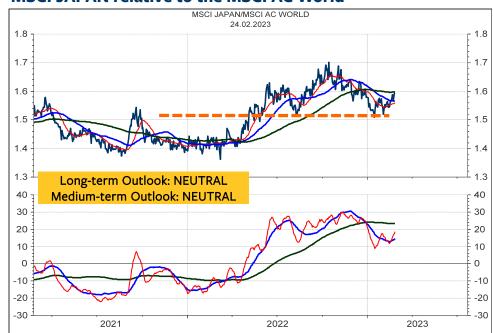

|        |                                              |

Bertschis Chart Outlook

#### **MSCI JAPAN in Yen**



#### **MSCI JAPAN relative to the MSCI AC World**



#### **MSCI JAPAN in Swiss franc**



#### **MSCI JAPAN in SFR relative to MSCI Switzerland**



17

#### MSCI EMERGING MARKETS in Local currencies



#### MSCI EMERGING MARKETS relative to the MSCI AC World



#### **MSCI EMERGING MARKETS in Swiss franc**



#### **MSCI EMERGING MARKETS in SFR relative to MSCI Switzerland**



### Global 10-year Government Bond Yields

The Global Government Bond Yield (chart below) appears to be forming a horizontal triangle. This implies that the Yield Index could register another new high before the long-term uptrend is complete. The yield strength is also mirrored by the many positive ratings in the global 10-year bond yields.



| SCORE       | COUNTRY                            | RIC       | PRICE  | LT | MT | ST |
|-------------|------------------