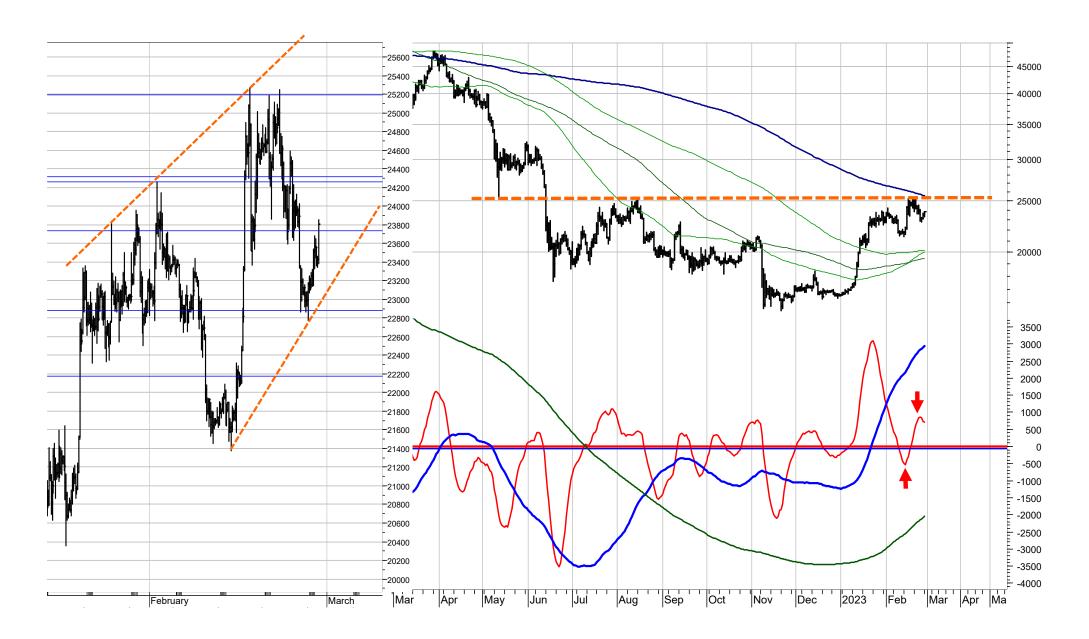

### Deutscher Aktien Index DAX

The DAX is likely to extend the uptrend from September (Wave B) towards the high from January 2022 at 16300. Wave C could start from this level or if the support at 15100 is broken.