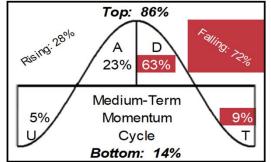

## Position of the LONG-TERM Momentum Indicators of the 500 S&P 500 Index constituent stocks (500=100%)

Position of the MEDIUM-TERM Momentum Indicators of the 500 S&P 500 Index constituent stocks (500=100%)