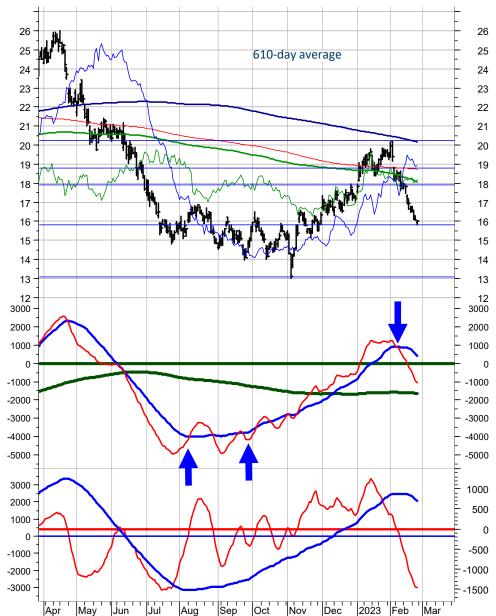

### Swiss Market Index (green) and the Swiss 10-year Yield (blue) - WEEKLY chart

The SMI has suffered from 2 weekly inflationary candles (SMI down, Yield up), in the weeks ending on 10.2.2023 and 24.2.2023. But, these 2 Candles have remained within a horizontal triangle. Moreover, the Swiss Yield remains stuck around the resistance at 1.40%. Thus, in February, the SMI weakness during the yield rise was not as strong as for example during the early December SMI correction (9.12. and 16.12) and certainly not as strong as in the September SMI correction. Thus, the SMI weakness in February could mean that the cycle is about to shift again. For my assessment of the medium-term and long-term outlook, the yield resistance at 1.48% to 1.56% (see also next page) and the equity supports at 10900 play the key role. The logical next phase would be a shift to DISINFLATION if the yield declines and the SMI rallies again (as discussed on the previous 2 pages).