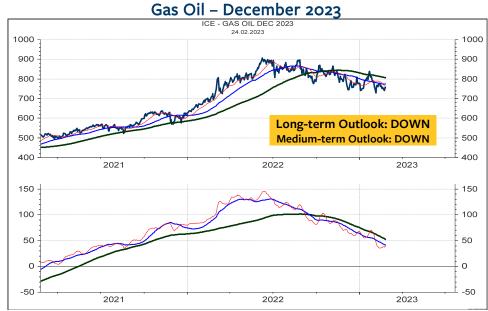

ODE    | PRICE  | LT | MT | ST |
|-------|--------------------|---------|--------|----|----|----|
| 22%   | GAS OIL CONTINUOUS | LLECSoo | 808.25 | I  | 0  | 0  |

The long-term downtrend remains in place unless Gas Oil breaks above 880 (medium term) and 940 (long term).



### Gas Oil – March 2023 Future

Gas Oil remains in its long-term downtrend but short term, it is trading in a neutral consolidation below the resistances at 855 to 910 and above the support at 760.



 $\underline{\textbf{B}} ertschis \ \underline{\textbf{C}} hart \ \underline{\textbf{O}} utlook$ 

#### Gas Oil February 2023 to December 2028 contracts

According to my Trend and Momentum Model, all long-term ratings remains DOWN. The Medium-term Rating is upgraded to FLAT for the March 2023 to August 2025 contracts.





| 1           |                                              |                    |                  |    |          |        | SPREAD TO          | %-CHANGE TO            |
|-------------|----------------------------------------------|--------------------|------------------|----|----------|--------|--------------------|------------------------|
| SCORE       | CONTRACT MONTH                               | CODE               | PRICE            | LT | MT       | ST     | 1ST MONTH          | 1ST MONTH              |
| 22%         | ICE-GAS OIL MAR 2023                         | LLE0323            | 808.25           | -  | uo       | o      | 1ST MONTH          | 1ST MONTH              |
| 22%         | ICE-GAS OIL APR 2023                         | LLE0423            | 801.25           |