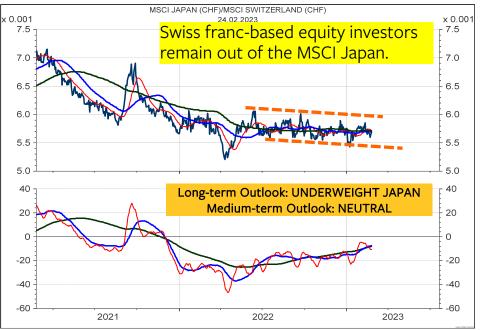

|        |                                              |

Bertschis Chart Outlook

#### **MSCI JAPAN in Yen**



#### **MSCI JAPAN relative to the MSCI AC World**



#### **MSCI JAPAN in Swiss franc**



#### **MSCI JAPAN in SFR relative to MSCI Switzerland**



17

#### MSCI EMERGING MARKETS in Local currencies



#### MSCI EMERGING MARKETS relative to the MSCI AC World



#### **MSCI EMERGING MARKETS in Swiss franc**



#### **MSCI EMERGING MARKETS in SFR relative to MSCI Switzerland**



### Global 10-year Government Bond Yields

The Global Government Bond Yield (chart below) appears to be forming a horizontal triangle. This implies that the Yield Index could register another new high before the long-term uptrend is complete. The yield strength is also mirrored by the many positive ratings in the global 10-year bond yields.



| SCORE       | COUNTRY                            | RIC       | PRICE  | LT | MT | ST |
|-------------|------------------------------------|-----------|--------|----|----|----|
| <b>89</b> % | RF AUSTRALIA GVT BMK BID