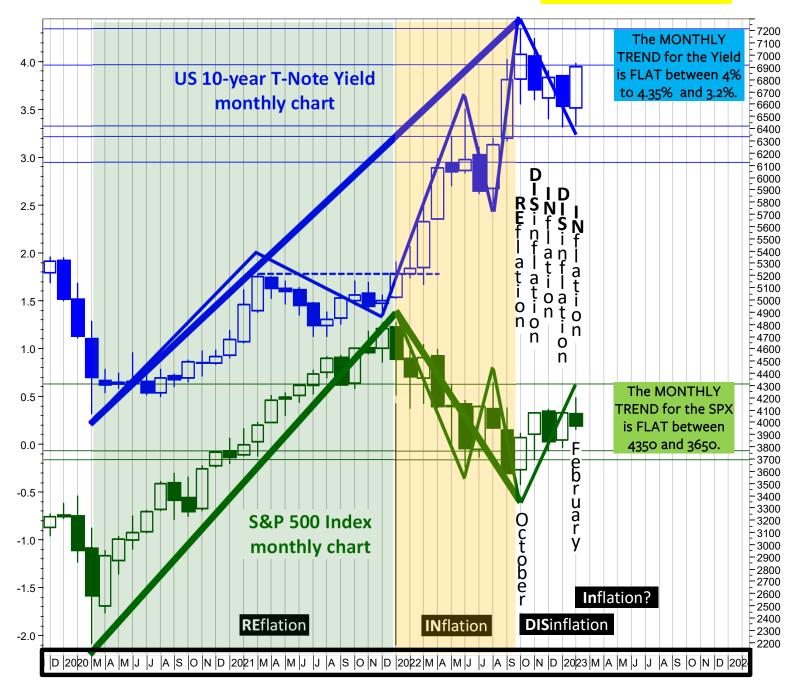

## S&P 500 Index (green) and US 10-year Yield (blue) – MONTHLY TREND

#### US Cycle The MONTHLY TREND (based on monthly chart)

The chart at left shows the S&P 500 Index (green) and the US 10-year T-Note Yield (blue) on the monthly candlestick chart. This means that each candle comprises 1 month of trading.

The chart shows that the uptrend in the yield and the downtrend in the SPX (INFLATION) from January 2022 ended in October 2022. The deciphering and identification of the phase from October to the present is quite tricky. This is because months of Disinflation alternated with Inflation. October = Reflation November = Disinflation December = InflationJanuary = Disinflation and February = Inflation. As a net result of this alternation the phase from October 2022 to January 2023 is labeled as DISINFLATION. However, the month of February appears to signal a top to the equity uptrend from October. The February Candle is dark (fully green), which means that the last price in the SPX is below the opening. If the Yield breaks above 4% and the SPX remains weak, then a shift from DISINFLATION TO INFLATION could be signaled. But, if the Yield turns down from here together with the SPX, then DEFLATION will be the next phase. See the next page for the WEEKLY chart.