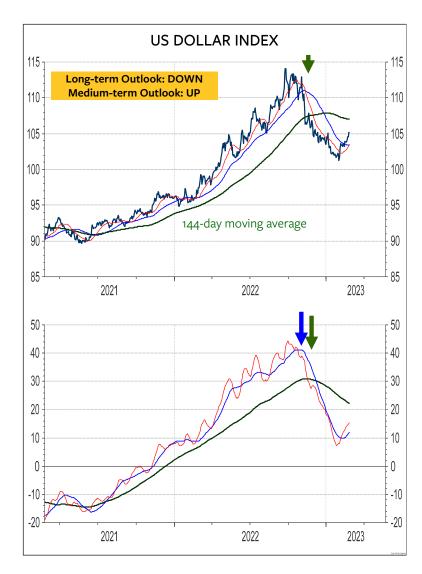

# **BERTSCHIS CHART OUTLOOK**

**Global Markets** 

27<sup>th</sup> February 2023 Issue 2023 / # 9