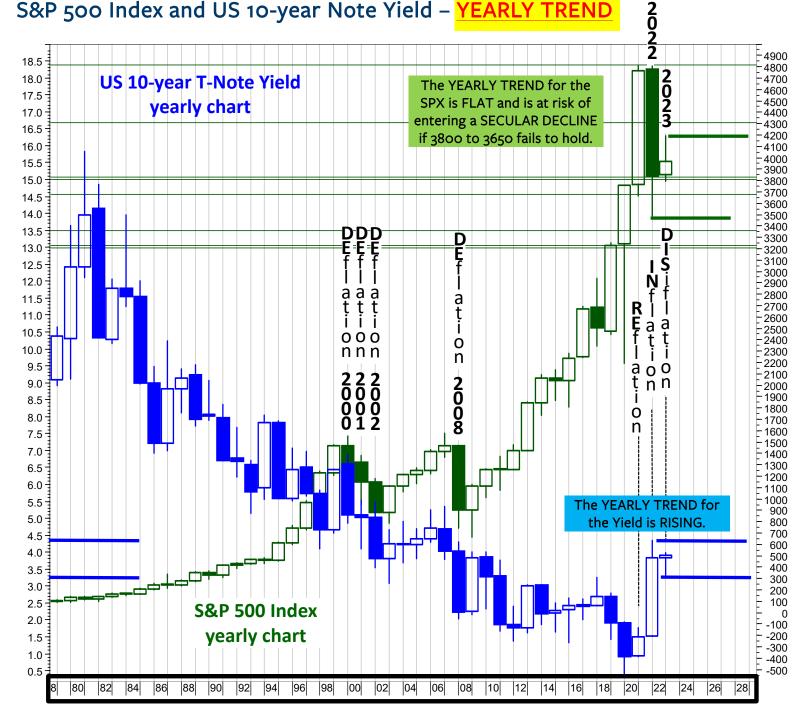

### S&P 500 Index and US 10-year Note Yield – <u>YEARLY TREND</u>

## US Cycle The YEARLY TREND (based on yearly chart)

The chart at left shows the S&P 500 Index (green) and the US 10-year T-Note Yield (blue) on the yearly candlestick chart. This means that each candle comprises 1 year of trading. The chart shows that the SPX rose over a period of 13 years from the low of the financial crisis in 2008 to the high in 2021. This uptrend displays only 2 dark candles (decline for the year), the ones of 2015 and of 2018. Most of the candles since 2009 were upwards for the SPX and downwards for the Yield. This means the uptrend was DISINFLATIONARY. The Candle of 2021 were UP for both, the SPX and the Yield, which displayed REFLATION. It was followed by the SPX bear market and the Yield uptrend for the year 2022. This was the first year of INFLATION since 1974. For the youthful year 2023, the equity candle is UP and the Yield is FLAT. But, because the SPY is above last year's low and the Yield is below last year's high, the phase for 2023 (so far) is labeled DISINFLATION. However, based on the monthly, weekly and daily charts (next pages) the risk is that a shift to Inflation is again unfolding.

For now, the yearly trend for the S&P 500 Index is FLAT above supports at 3800 to 3650. The yearly trend for the Yield is UP.

2