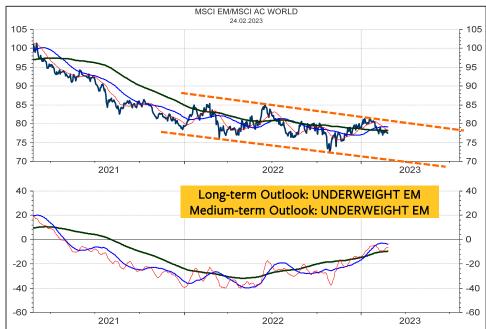

## US Cycle The YEARLY TREND (based on yearly chart)

The chart at left shows the S&P 500 Index (green) and the US 10-year T-Note Yield (blue) on the yearly candlestick chart. This means that each candle comprises 1 year of trading. The chart shows that the SPX rose over a period of 13 years from the low of the financial crisis in 2008 to the high in 2021. This uptrend displays only 2 dark candles (decline for the year), the ones of 2015 and of 2018. Most of the candles since 2009 were upwards for the SPX and downwards for the Yield. This means the uptrend was DISINFLATIONARY. The Candle of 2021 were UP for both, the SPX and the Yield, which displayed REFLATION. It was followed by the SPX bear market and the Yield uptrend for the year 2022. This was the first year of INFLATION since 1974. For the youthful year 2023, the equity candle is UP and the Yield is FLAT. But, because the SPY is above last year's low and the Yield is below last year's high, the phase for 2023 (so far) is labeled DISINFLATION. However, based on the monthly, weekly and daily charts (next pages) the risk is that a shift to Inflation is again unfolding.

For now, the yearly trend for the S&P 500 Index is FLAT above supports at 3800 to 3650. The yearly trend for the Yield is UP.

2