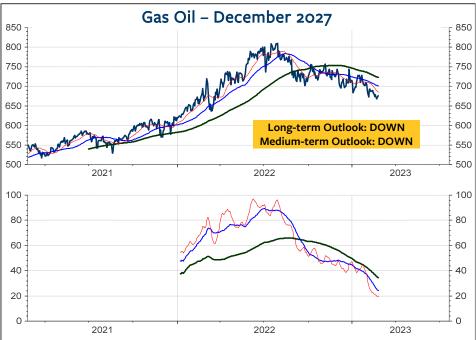

# **BERTSCHIS CHART OUTLOOK**

**Global Markets** 

27<sup>th</sup> February 2023 Issue 2023 / # 9