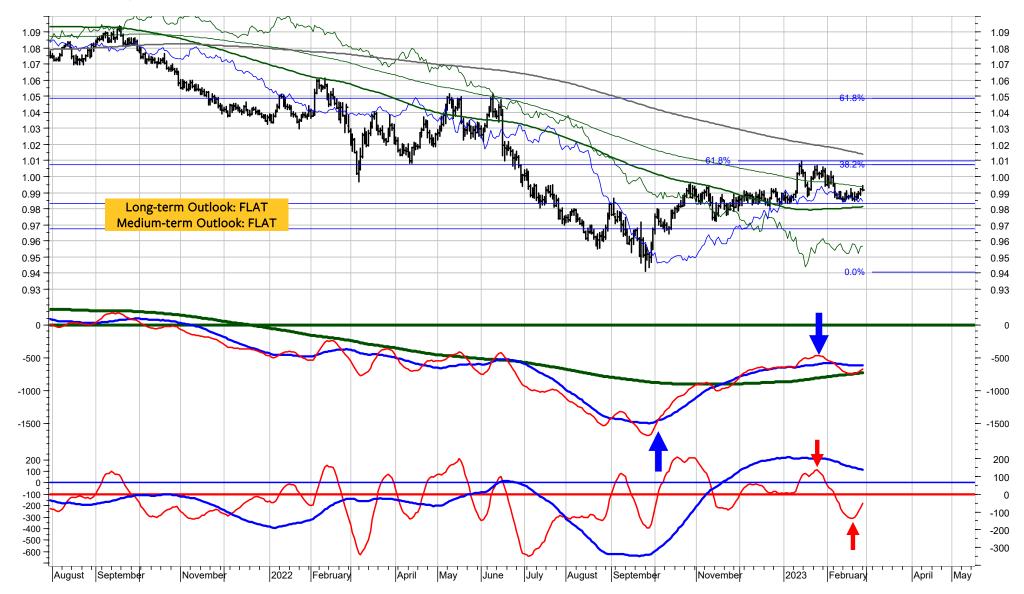

### Swiss Market Index (green) and the Swiss 10-year Yield (blue) - WEEKLY chart

The SMI has suffered from 2 weekly inflationary candles (SMI down, Yield up), in the weeks ending on 10.2.2023 and 24.2.2023. But, these 2 Candles have remained within a horizontal triangle. Moreover, the Swiss Yield remains stuck around the resistance at 1.40%. Thus, in February, the SMI weakness during the yield rise was not as strong as for example during the early December SMI correction (9.12. and 16.12) and certainly not as strong as in the September SMI correction. Thus, the SMI weakness in February could mean that the cycle is about to shift again. For my assessment of the medium-term and long-term outlook, the yield resistance at 1.48% to 1.56% (see also next page) and the equity supports at 10900 play the key role. The logical next phase would be a shift to DISINFLATION if the yield declines and the SMI rallies again (as discussed on the previous 2 pages).