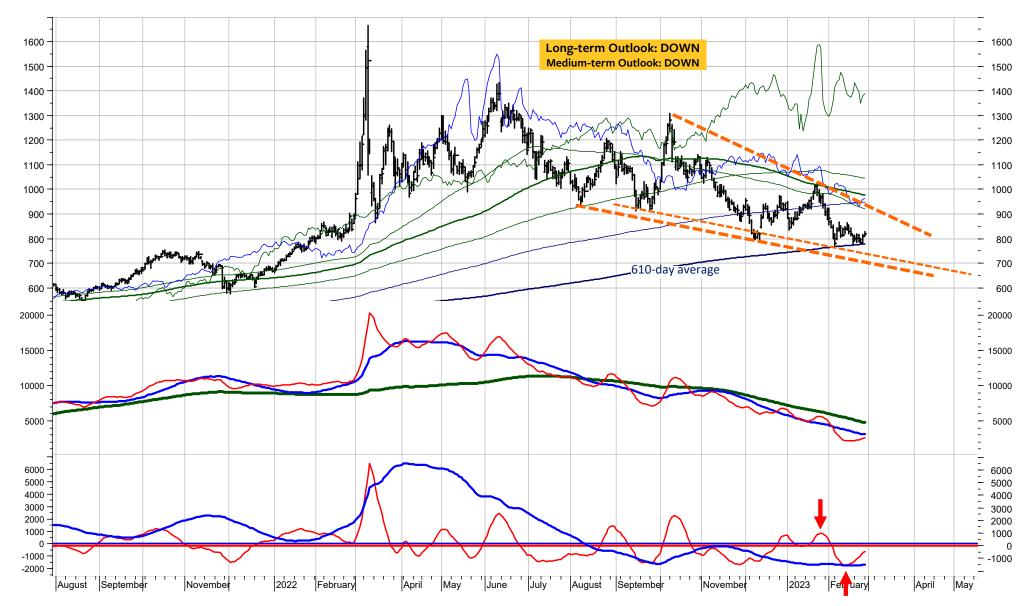

0  | -  |
| 6%                | Zinc 99.995% Cash U\$/MT       | LZZCASH | 2'988     | -  | -  | 0  |

### **Brent Crude - Continuous Future**

| SCOR | COMMODITY                  | CODE    | PRICE | LT | MT | ST |
|------|----------------------------|---------|-------|----|----|----|
| 22%  | BRENT CRUDE OIL CONTINUOUS | LLCC.01 | 83.16 | -  | 0  | 0  |

The long-term downtrend remains intact unless Brent Crude breaks above the resistances at 89 and 94.



### Gas Oil – Continuous Future

| SCORE | COMMODITY          | CODE    | PRICE  | LT | MT | ST |
|-------|--------------------|---------|--------|----|----|----|
| 22%   | GAS OIL CONTINUOUS | LLECSoo | 808.25 | I  | 0  | 0  |

The long-term downtrend remains in place unless Gas Oil breaks above 880 (medium term) and 940 (long term).



### Gas Oil – March 2023 Future

Gas Oil remains in its long-term downtrend but short term, it is trading in a neutral consolidation below the resistances at 855 to 910 and above the support at 760.



 $\underline{\textbf{B}} ertschis \ \underline{\textbf{C}} hart \ \underline{\textbf{O}} utlook$ 

#### Gas Oil February 2023 to December 2028 contracts

According to my Trend and Momentum Model, all long-term ratings remains DOWN. The Medium-term Rating is upgraded to FLAT for the March 2023 to August 2025 contracts.





| 1           |                                              |                    |                  |    |          |        | SPREAD TO          | %-CHANGE TO            |
|-------------|----------------------------------------------|--------------------|--------------