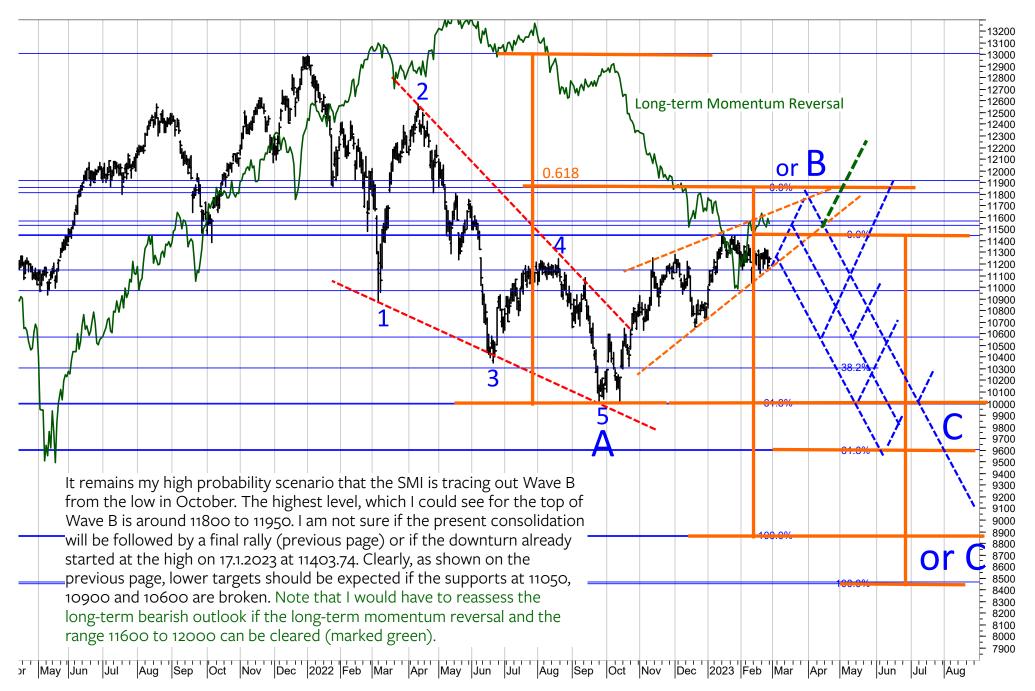

, in February, the SMI weakness during the yield rise was not as strong as for example during the early December SMI correction (9.12. and 16.12) and certainly not as strong as in the September SMI correction. Thus, the SMI weakness in February could mean that the cycle is about to shift again. For my assessment of the medium-term and long-term outlook, the yield resistance at 1.48% to 1.56% (see also next page) and the equity supports at 10900 play the key role. The logical next phase would be a shift to DISINFLATION if the yield declines and the SMI rallies again (as discussed on the previous 2 pages).



Bertschis Chart Outlook

c Copyright 2023 FinChartOutlook GmbH. Further distribution prohibited without prior permission. 27 Februa

## Swiss Market Index SMI



## Swiss Market Index



## **Deutscher Aktien Index DAX**



### Deutscher Aktien Index DAX

The DAX is likely to extend the uptrend from September (Wave B) towards the high from January 2022 at 16300. Wave C could start from this level or if the support at 15100 is broken.



 $\underline{\textbf{B}} ertschis \ \underline{\textbf{C}} hart \ \underline{\textbf{O}} utlook$ 

### **European Stocks**

On the table at right, the stocks, which are rated long-term and medium-term FLAT or DOWN, were sold at the time when the ratings were downgraded; they should be avoided. Sell levels are given for the stocks which are still rated long-term and/or medium-term UP.

## Position of the LONG-TERM Momentum Indicators of the 600 STOXX constituent stocks (600=100%)



Position of the MEDIUM-TERM Momentum Indicators of the 60