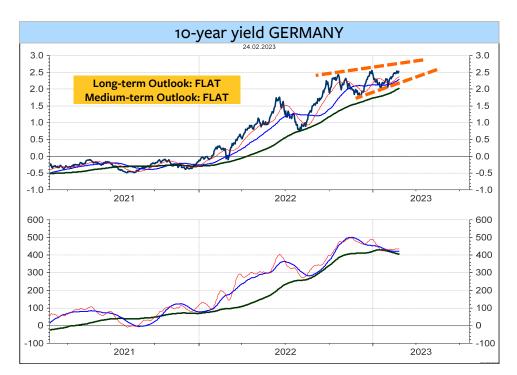

| PRICE  | LT | MT | ST |
|-------|------------------------------------|-----------|--------|----|----|----|
| 94%   | RF SWITZERLAND GVT BMK BID YLD 10Y | CH10YT=RR | 1.4100 | +  | +  | +  |

The Swiss 10-year Yield is trading in a neutral range below resistance at 1.6% to 1.7% and above support at 1.10%.



## Swiss Conf Future

| SCORE | COUNTRY BOND YIELD          | RIC     | PRICE  | LT | MT | ST |
|-------|-----------------------------|---------|--------|----|----|----|
| 22%   | EUREX-SWISS CONF CONTINUOUS | ZCBCSoo | 140.60 | 0  | -  | +  |

The chart below shows the bear market, which is still unfolding in the Swiss Conf Future.

The Future would have to rise above 145 and 150 to signal a new long-term uptrend.



Global 10-year Bond Yields (U.K., Germany, Italy, Spain)









24

## Global-30 Commodities – Trend and Momentum Model Ratings

The Total Score for all 30 commodities improved marginally from 31% to 32%. This means the Model remains NEGATIVE / DOWN. The risk remains high that the Bloomberg Commodity Index is breaking the major support range between 235 and 225.



| SCORE             | COMMODITY                      | CODE    | PRICE     | LT | MT | ST |
|-------------------|--------------------------------|---------|-----------|----|----|----|
| 6%                | BLOOMBERG COMMODITY INDEX      | DJUBSTR | 231.72    | -  | -  | 0  |
| 0%                | ALUMINIUM CONTINUOUS           | LAHCSoo | 2'297.76  | I  | -  | -  |
| 22%               | BRENT CRUDE OIL CONTINUOUS     | LLCC.01 | 83.16     | I  | 0  | 0  |
| 100%              | COCOA CONT