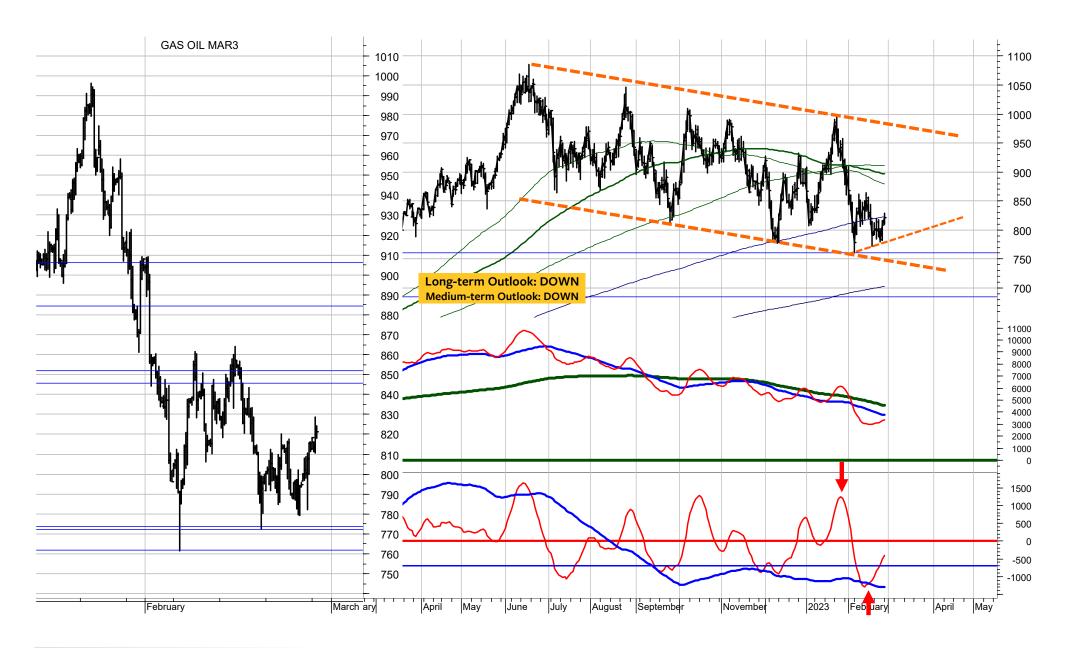

| MT | ST |
|------|----------------------------|---------|-------|----|----|----|
| 22%  | BRENT CRUDE OIL CONTINUOUS | LLCC.01 | 83.16 | -  | 0  | 0  |

The long-term downtrend remains intact unless Brent Crude breaks above the resistances at 89 and 94.



### Gas Oil – Continuous Future

| SCORE | COMMODITY          | CODE    | PRICE  | LT | MT | ST |
|-------|--------------------|---------|--------|----|----|----|
| 22%   | GAS OIL CONTINUOUS | LLECSoo | 808.25 | I  | 0  | 0  |

The long-term downtrend remains in place unless Gas Oil breaks above 880 (medium term) and 940 (long term).



### Gas Oil – March 2023 Future

Gas Oil remains in its long-term downtrend but short term, it is trading in a neutral consolidation below the resistances at 855 to 910 and above the support at 760.



 $\underline{\textbf{B}} ertschis \ \underline{\textbf{C}} hart \ \underline{\textbf{O}} utlook$ 

#### Gas Oil February 2023 to December 2028 contracts

According to my Trend and Momentum Model, all long-term ratings remains DOWN. The Medium-term Rating is upgraded to FLAT for the March 2023 to August 2025 contracts.





| 1           |                                              |                    |                  |    |          |        | SPREAD TO          | %-CHANGE TO            |
|-------------|----------------------------------------------|--------------------|------------------|----|----------|--------|--------------------|------------------------|
| SCORE       | CONTRACT MONTH                               | CODE               | PRICE            | LT | MT       | ST