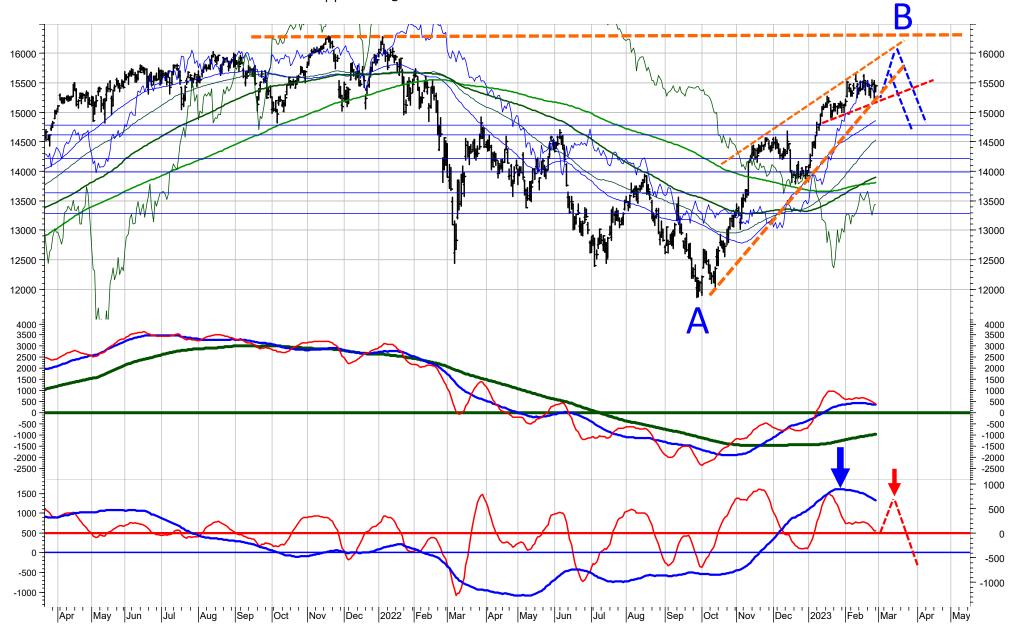

## **Deutscher Aktien Index DAX**

### Deutscher Aktien Index DAX

The DAX is likely to extend the uptrend from September (Wave B) towards the high from January 2022 at 16300. Wave C could start from this level or if the support at 15100 is broken.