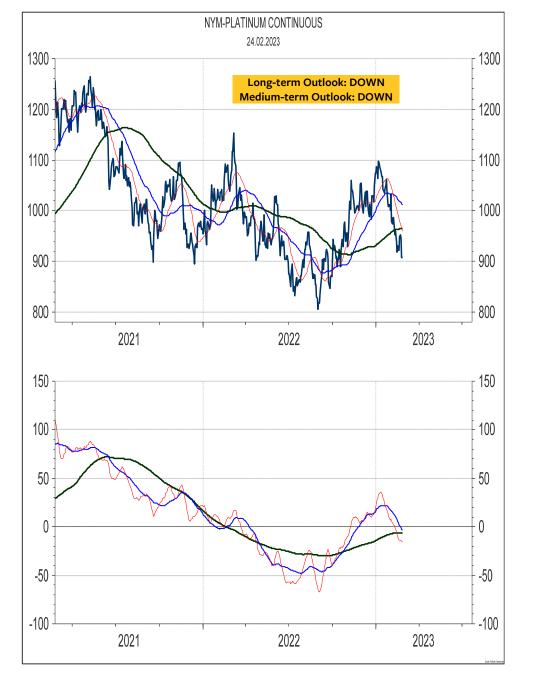

# **BERTSCHIS CHART OUTLOOK**

**Global Markets** 

27<sup>th</sup> February 2023 Issue 2023 / # 9