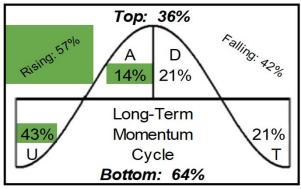

## Position of the LONG-TERM Momentum Indicators of the 500 S&P 500 Index constituent stocks (500=100%)

Position of the MEDIUM-TERM Momentum Indicators of the 500 S&P 500 Index constituent stocks (500=100%)