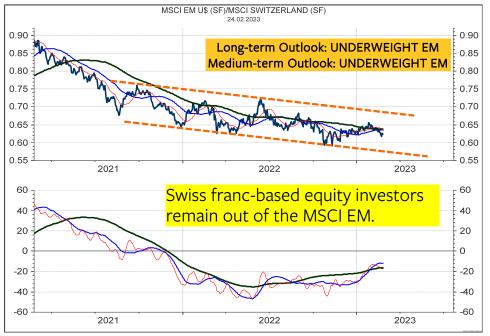

## US Cycle The YEARLY TREND (based on yearly chart)

The chart at left shows the S&P 500 Index (green) and the US 10-year T-Note Yield (blue) on the yearly candlestick chart. This means that each candle comprises 1 year of trading. The chart shows that the SPX rose over a period of 13 years from the low of the financial crisis in 2008 to the high in 2021. This uptrend displays only 2 dark candles (decline for the year), the ones of 2015 and of 2018. Most of the candles since 2009 were upwards for the SPX and downwards for the Yield. This means the uptrend was DISINFLATIONARY. The Candle of 2021 were UP for both, the SPX and the Yield, which displayed REFLATION. It was followed by the SPX bear market and the Yield uptrend for the year 2022. This was the first year of INFLATION since 1974. For the youthful year 2023, the equity candle is UP and the Yield is FLAT. But, because the SPY is above last year's low and the Yield is below last year's high, the phase for 2023 (so far) is labeled DISINFLATION. However, based on the monthly, weekly and daily charts (next pages) the risk is that a shift to Inflation is again unfolding.

For now, the yearly trend for the S&P 500 Index is FLAT above supports at 3800 to 3650. The yearly trend for the Yield is UP.

2