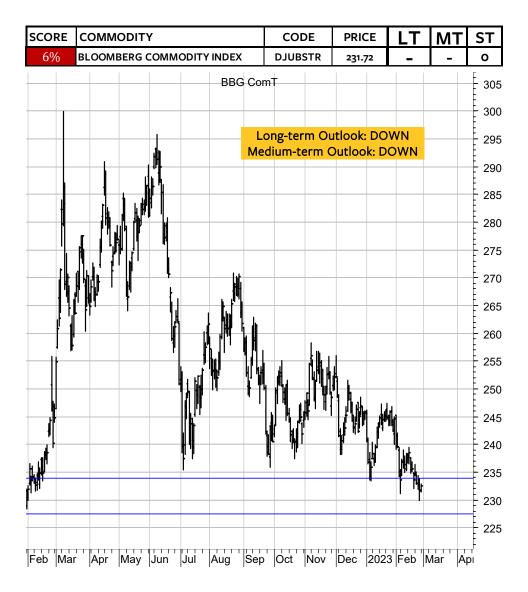

1.10%.



## Swiss Conf Future

| SCORE | COUNTRY BOND YIELD          | RIC     | PRICE  | LT | MT | ST |
|-------|-----------------------------|---------|--------|----|----|----|
| 22%   | EUREX-SWISS CONF CONTINUOUS | ZCBCSoo | 140.60 | 0  | -  | +  |

The chart below shows the bear market, which is still unfolding in the Swiss Conf Future.

The Future would have to rise above 145 and 150 to signal a new long-term uptrend.



Global 10-year Bond Yields (U.K., Germany, Italy, Spain)









24

## Global-30 Commodities – Trend and Momentum Model Ratings

The Total Score for all 30 commodities improved marginally from 31% to 32%. This means the Model remains NEGATIVE / DOWN. The risk remains high that the Bloomberg Commodity Index is breaking the major support range between 235 and 225.



| SCORE             | COMMODITY                      | CODE    | PRICE     | LT | MT | ST |
|-------------------|--------------------------------|---------|-----------|----|----|----|
| 6%                | BLOOMBERG COMMODITY INDEX      | DJUBSTR | 231.72    | -  | -  | 0  |
| 0%                | ALUMINIUM CONTINUOUS           | LAHCSoo | 2'297.76  | I  | -  | -  |
| 22%               | BRENT CRUDE OIL CONTINUOUS     | LLCC.01 | 83.16     | I  | 0  | 0  |
| 100%              | COCOA CONTINUOUS               | NCCCSoo | 2'707.00  | +  | +  | +  |
| <mark>89</mark> % | COFFEE 'C' CONTINUOUS          | NKCCSoo | 191.20    | +  | +  | +  |
| 0%                | CORN CONTINUOUS                | CZCCSoo | 650.00    | I  | -  | -  |
| 78%               | COTTON #2 CONTINUOUS           | NCTCSoo