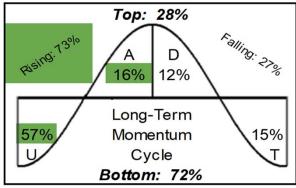

## Position of the LONG-TERM Momentum Indicators of the 500 S&P 500 Index constituent stocks (500=100%)

Position of the MEDIUM-TERM Momentum Indicators of the 500 S&P 500 Index constituent stocks (500=100%)