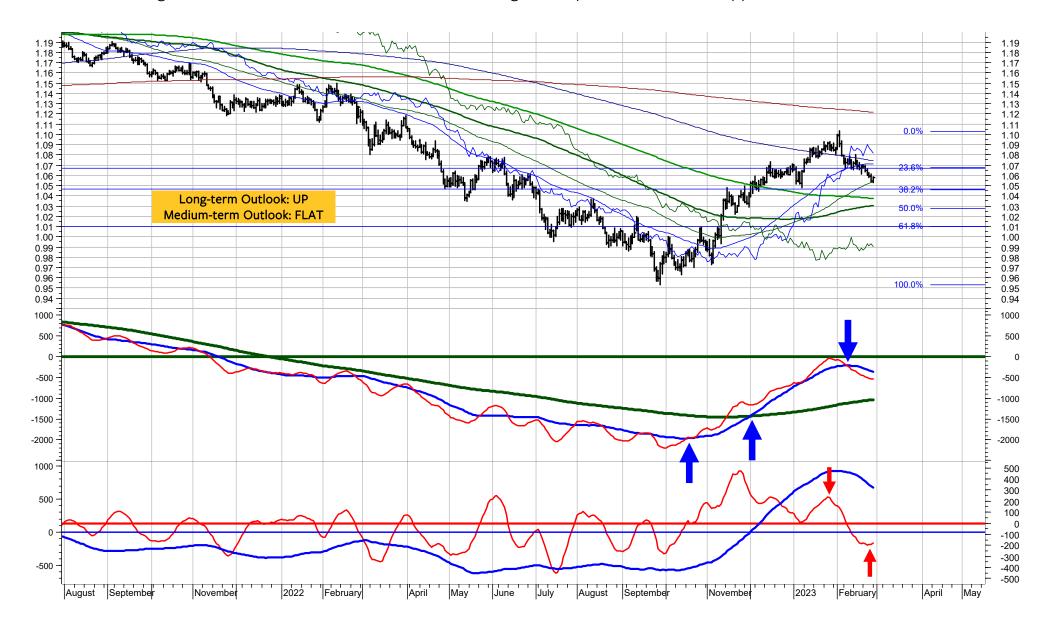

# **BERTSCHIS CHART OUTLOOK**

**Global Markets** 

27<sup>th</sup> February 2023 Issue 2023 / # 9