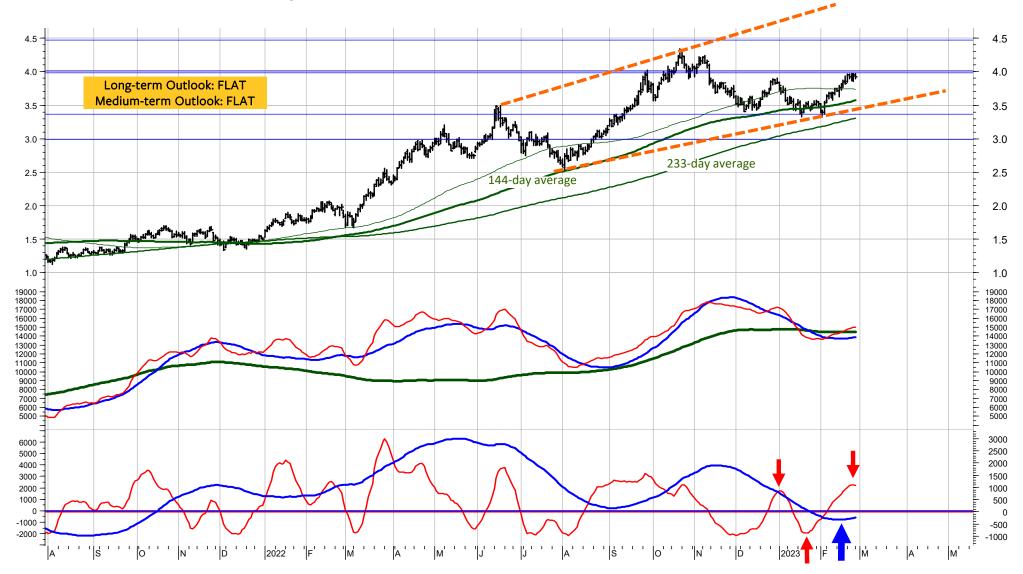

### Swiss Market Index (green) and the Swiss 10-year Yield (blue) - WEEKLY chart

The SMI has suffered from 2 weekly inflationary candles (SMI down, Yield up), in the weeks ending on 10.2.2023 and 24.2.2023. But, these 2 Candles have remained within a horizontal triangle. Moreover, the Swiss Yield remains stuck around the resistance at 1.40%. Thus, in February, the SMI weakness during the yield rise was not as strong as for example during the early December SMI correction (9.12. and 16.12) and certainly not as strong as in the September SMI correction. Thus, the SMI weakness in February could mean that the cycle is about to shift again. For my assessment of the medium-term and long-term outlook, the yield resistance at 1.48% to 1.56% (see also next page) and the equity supports at 10900 play the key role. The logical next phase would be a shift to DISINFLATION if the yield declines and the SMI rallies again (as discussed on the previous 2 pages).

Bertschis Chart Outlook

c Copyright 2023 FinChartOutlook GmbH. Further distribution prohibited without prior permission. 27 Februa