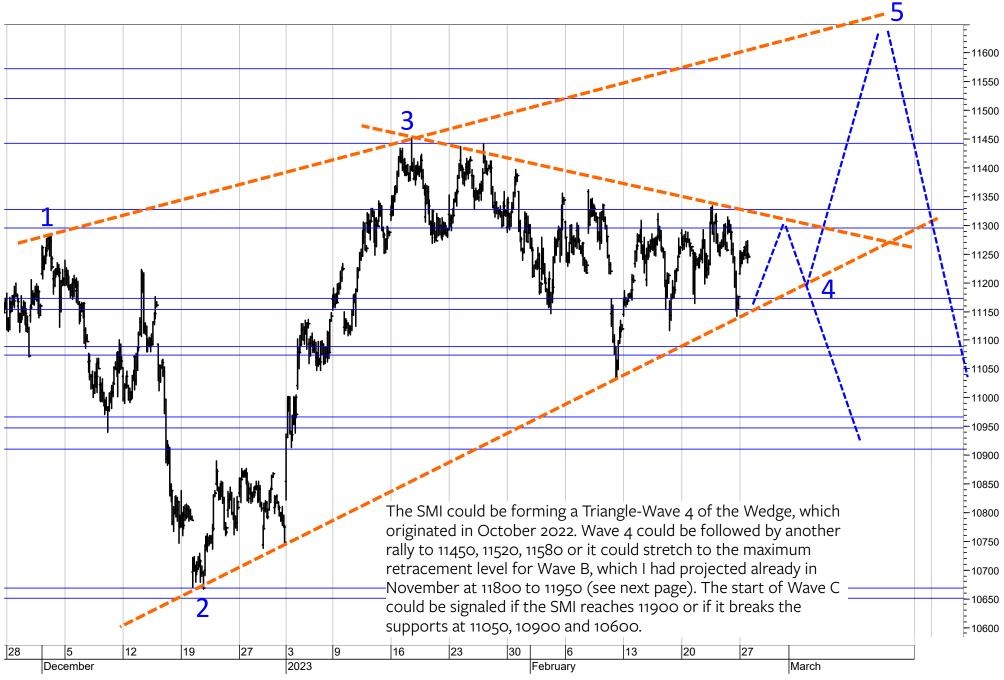

resistance at 1.40%. Thus, in February, the SMI weakness during the yield rise was not as strong as for example during the early December SMI correction (9.12. and 16.12) and certainly not as strong as in the September SMI correction. Thus, the SMI weakness in February could mean that the cycle is about to shift again. For my assessment of the medium-term and long-term outlook, the yield resistance at 1.48% to 1.56% (see also next page) and the equity supports at 10900 play the key role. The logical next phase would be a shift to DISINFLATION if the yield declines and the SMI rallies again (as discussed on the previous 2 pages).



Bertschis Chart Outlook

c Copyright 2023 FinChartOutlook GmbH. Further distribution prohibited without prior permission. 27 Februa

## Swiss Market Index SMI



## Swiss Market Index



## **Deutscher Aktien Index DAX**



### Deutscher Aktien Index DAX

The DAX is likely to extend the uptrend from September (Wave B) towards the high from January 2022 at 16300. Wave C could start from this level or if the support at 15100 is broken.



 $\underline{\textbf{B}} ertschis \ \underline{\textbf{C}} hart \ \underline{\textbf{O}} utlook$ 

### **European Stocks**

On the table at right, the stocks, which are rated long-term and medium-term FLAT or DOWN, were sold at the time when the ratings were downgraded; they should be avoided. Sell levels are given for the stocks which are still rated long-term and/or medium-term UP.

## Position of the LONG-TERM Momentum Indicators of the 600 STOXX constituent stocks (600=100%)



Position of the MEDIUM-TERM Mome