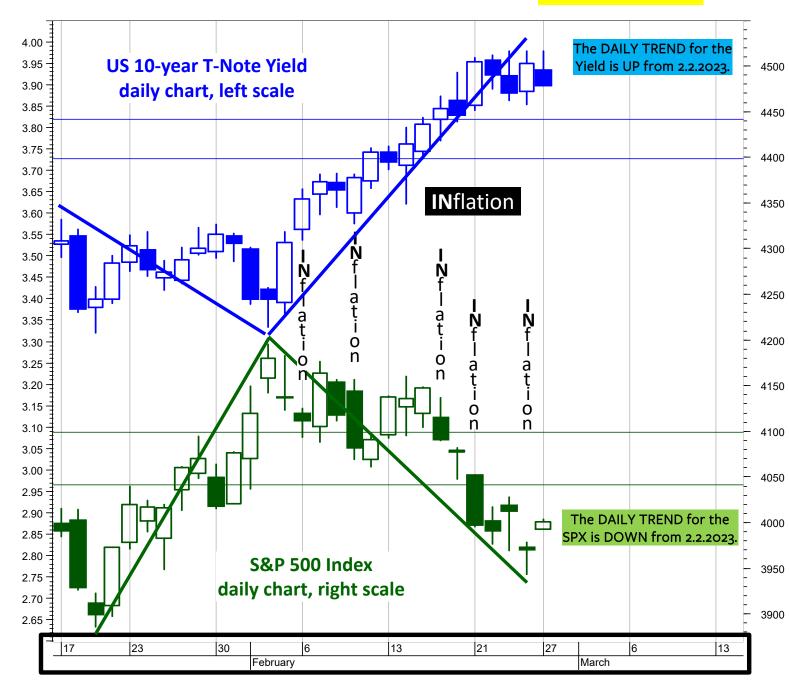

## S&P 500 Index (green) and US 10-year Yield (blue) – DAILY TREND

#### US Cycle The DAILY TREND (based on daily chart)

The phase of INFLATION, shown for February on the weekly chart on the previous page is confirmed on the daily chart at left. The weakest days for the S&P 500 Index were clearly inflationary, i.e. days when the Yield rose.

The reason for the inflationary trend from the beginning of February is due to some economic indicators (see next page), which showed surprising strength. Moreover, the slowdown in the CPI and PCE (see also next page) has not be as pronounced as investors hoped. This raised fears that interest rates will stay stronger for longer. The CPI print for February will be released on 14.3.2023.

Today's Candles signal Disinflation (SPX up, Yield down) but it is too early to call for the bottom to the decline from 2.2.2023. Likewise, it is too early to call for the top to the yield advance from 2.2.2023. The resistances in the SPX are at 4050 and 4100 while the supports for the yield are 3.82% and 3.72%. For now, the shortterm trends remain DOWN for the SPX and UP for the Yield.