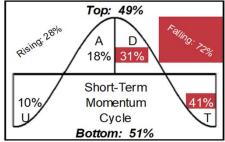

Position of the SHORT-TERM Momentum Indicators of the 500 S&P 500 Index constituent stocks (500=100%)

|            |                         |         |        |     |     |     |                     | DATE       | PRICE  | PROFIT  |
|------------|-------------------------|---------|--------|-----|-----|-----|---------------------|------------|--------|---------|
| SCORE      | COMPANY                 | RIC     | PRICE  | LT  | MT  | ST  | COMMENT             | BOUGHT     | BOUGHT | or LOSS |
| 0%         | ABBOTT LABORATORIES     | ABT     | 100.46 | dd- | -   | -   |                     |            |        |         |
| 0%         | ALPHABET A              | GOOGL.O | 89.13  | -   | d-  | -   |                     |            |        |         |
| 17%        | AMAZON.COM              | AMZN.O  | 93.50  | d-  | do  | -   |                     |            |        |         |
| 83%        | AMERICAN EXPRESS        | AXP     | 174.25 | +   | +   | d-  | Sell <165 and 155.  |            |        |         |
| 61%        | APPLE                   | AAPL.O  | 146.71 | do  | +   | dd- |                     |            |        |         |
| 11%        | BANK OF AMERICA         | BAC     | 34.21  | do  | dd- | -   |                     |            |        |         |
| 33%        | BOEING                  | BA      | 198.15 | +   | dd- | d-  | Sell <195 and 180.  |            |        |         |
| 22%        | CATERPILLAR             | CAT     | 236.17 | +   | d-  | d-  | Sell <230.          |            |        |         |
| 6%         | CHEVRON                 | CVX     | 162.41 | -   | -   | 0   |                     |            |        |         |
| 72%        | CISCO SYSTEMS           | CSCO.O  | 48.48  | +   | +   | do  | Sell <47 and 45.    |            |        |         |
| 56%        | CITIGROUP               | С       | 50.18  | +   | do  | 0   | Sell <47 and 44.    |            |        |         |
| 11%        | COCA COLA               | КО      | 59.84  | -   | -   | +   |                     |            |        |         |
| 6%         | CONOCOPHILLIPS          | СОР     | 105.25 | -   | -   | uo  |                     |            |        |         |
| 0%         | ELILILLY                | LLY     | 321.64 | -   | -   | -   |                     |            |        |         |
| 11%        | EXXON MOBIL             | ХОМ     | 110.75 | do  | d-  | -   |                     |            |        |         |
| 0%         | FORD MOTOR              | F       | 11.88  | -   | d-  | -   |                     |            |        |         |
| 33%        | FREEPORT-MCMORAN        | FCX     | 39.89  | +   | d-  | -   | Sell 37.            |            |        |         |
| 6%         | GENERAL DYNAMICS        | GD      | 231.95 | -   | -   | do  |                     |            |        |         |
| 50%        | GENERAL MOTORS          | GM      | 39.18  | +   | do  | dd- | Sell <36.           |            |        |         |
| 67%        | GOLDMAN SACHS GP.       | GS      | 363.85 | +   | +   | d-  | Sell <350.          |            |        |         |
| 11%        | HOME DEPOT              | HD      | 296.66 | do  | -   | -   |                     |            |        |         |
| 50%        | ILLINOIS TOOL WORKS     | ITW     | 232.70 | +   | do  | dd- | Sell the position.  | 09.01.2023 | 226.95 | 2.53%   |
| 0%         | INTEL                   | INTC.O  | 25.14  | -   | -   | -   |                     |            |        |         |
| 0%         | INTERNATIONAL BUS.MCHS. | IBM     | 130.57 | d-  | -   | d-  |                     |            |        |         |
| 0%         | JOHNSON & JOHNSON       | JNJ     | 155.97 | -   | 1   | d-  |                     |            |        |         |
| 67%        | JP MORGAN CHASE & CO.   | JPM     | 140.93 | +   | +   | dd- | Sell <135 and 125.  |            |        |         |
| 67%        | LOCKHEED MARTIN         | LMT     | 480.40 | +   | +   | +   | Sell <445 and 435.  |            |        |         |
| 22%        | MASTERCARD              | MA      | 353.12 | +   | -   | -   | Sell <340.          |            |        |         |
| 17%        | MCDONALDS               | MCD     | 263.68 | do  | d-  | do  |                     |            |        |         |
| 83%        | MERCK & COMPANY         | MRK     | 109.89 | +   | u+  | +   | Sell <99.           |            |        |         |
| 83%        | META PLATFORMS A        | META.O  | 170.39 | +   | +   | d-  | Sell <165.          |            |        |         |
| 50%        | MICROSOFT               | MSFT.O  | 249.22 | +   | do  | d-  | Sell again <240.    |            |        |         |
| 6%         | NEWMONT                 | NEM     | 43.54  | -   | -   | uo  |                     |            |        |         |
| 33%        | NIKE 'B'                | NKE     | 118.04 | +   | d-  | -   | Sell <115 and 102.  |            |        |         |
| 94%        | NVIDIA                  | NVDA.O  | 232.86 | +   | +   | u+  | Took profit of 25%. |            |        |         |
| 39%        | PEPSICO                 | PEP.O   | 175.96 | 0   | 0   | +   |                     |            |        |         |
| 0%         | PFIZER                  | PFE     | 41.75  | -   | -   | d-  |                     |            |        |         |
| 11%        | PHILIP MORRIS INTL.     | PM      | 98.58  | do  | -   | -   | Sell 97 and 92.     |            |        |         |
| 11%        | PROCTER & GAMBLE        | PG      | 139.26 | -   | -   | +   |                     |            |        |         |
| 61%        | RAYTHEON TECHNOLOGIES   | RTX     | 99.62  | +   | +   | do  | Sell <92 and 88.    |            |        |         |
| 28%        | SCHLUMBERGER            | SLB     | 53.92  | +   | -   | 0   | Sell <49 and 43.    |            |        |         |
| 0%         | SOUTHERN                | SO      | 64.56  | -   | -   | -   |                     |            |        |         |
| 67%        | TESLA                   | TSLA.O  | 196.88 | 0   | +   | do  | Sell <180 and 170.  |            |        |         |
| 0%         | UNION PACIFIC           | UNP     | 194.02 | -   | -   | -   |                     |            |        |         |
| 22%        | UNITED PARCEL SER.'B'   | UPS     | 180.15 | do  | d-  | -   |                     |            |        |         |
| 0%         | UNITEDHEALTH GROUP      | UNH     | 484.33 | -   | d-  | dd- |                     |            |        |         |
| 50%        | VISA 'A'                | V       | 219.55 | +   | 0   | -   | Sell <210.          |            |        |         |
| 22%        | WALMART                 | WMT     | 142.47 | do  | dd- | dd- |                     |            |        |         |
| <u>56%</u> | WALT DISNEY             | DIS     | 100.30 | +   | +   | -   | Sell <95.           |            |        |         |
| 83%        | WELLS FARGO & CO        | WFC     | 46.62  | +   | +   | d-  | Sell <43 and 40.    |            |        |         |
|            |                         |         |        |     |     |     |                     |            |        |         |