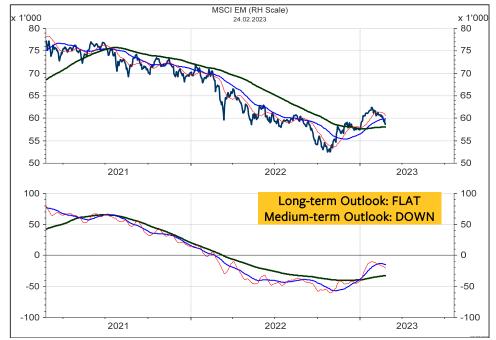

## US Cycle The YEARLY TREND (based on yearly chart)

The chart at left shows the S&P 500 Index (green) and the US 10-year T-Note Yield (blue) on the yearly candlestick chart. This means that each candle comprises 1 year of trading. The chart shows that the SPX rose over a period of 13 years from the low of the financial crisis in 2008 to the high in 2021. This uptrend displays only 2 dark candles (decline for the year), the ones of 2015 and of 2018. Most of the candles since 2009 were upwards for the SPX and downwards for the Yield. This means the uptrend was DISINFLATIONARY. The Candle of 2021 were UP for both, the SPX and the Yield, which displayed REFLATION. It was followed by the SPX bear market and the Yield uptrend for the year 2022. This was the first year of INFLATION since 1974. For the youthful year 2023, the equity candle is UP and the Yield is FLAT. But, because the SPY is above last year's low and the Yield is below last year's high, the phase for 2023 (so far) is labeled DISINFLATION. However, based on the monthly, weekly and daily charts (next pages) the risk is that a shift to Inflation is again unfolding.

For now, the yearly trend for the S&P 500 Index is FLAT above supports at 3800 to 3650. The yearly trend for the Yield is UP.

2