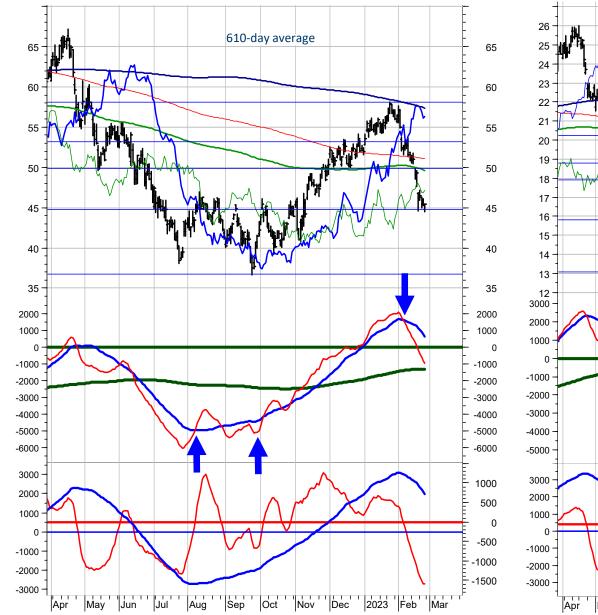

### Swiss Market Index (green) and the Swiss 10-year Yield (blue) - WEEKLY chart

The SMI has suffered from 2 weekly inflationary candles (SMI down, Yield up), in the weeks ending on 10.2.2023 and 24.2.2023. But, these 2 Candles have remained within a horizontal triangle. Moreover, the Swiss Yield remains stuck around the resistance at 1.40%. Thus, in February, the SMI weakness during the yield rise was not as strong as for example during the early December SMI correction (9.12. and 16.12) and certainly not as strong as in the September SMI correction. Thus, the SMI weakness in February could mean that the cycle is about to shift again. For my assessment of the medium-term and long-term outlook, the yield resistance at 1.48% to 1.56% (see also next page) and the equity supports at 10900 play the key role. The logical next phase would be a shift to DISINFLATION if the yield declines and the SMI rallies again (as discussed on the previous 2 pages).