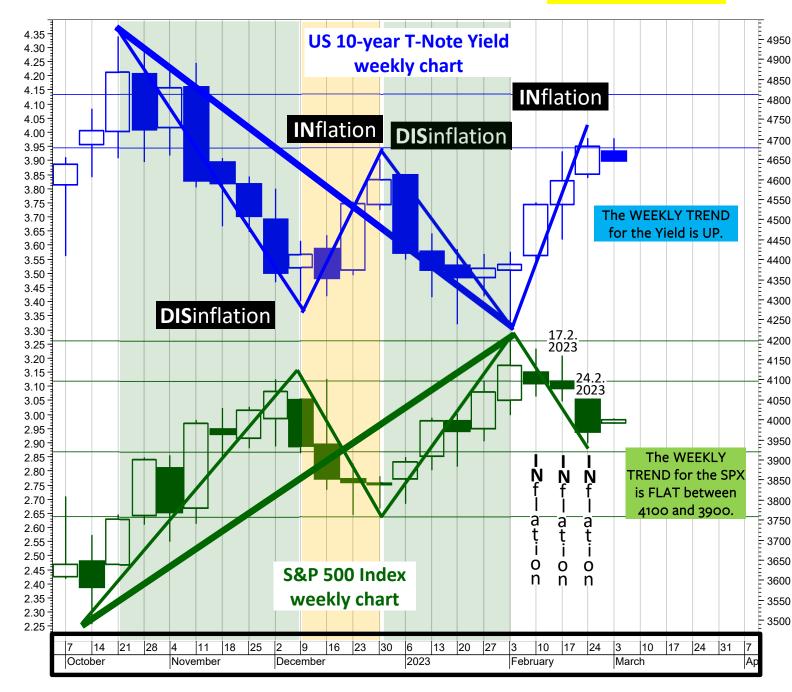

## S&P 500 Index (green) and US 10-year Yield (blue) – WEEKLY TREND

#### US Cycle The WEEKLY TREND (based on weekly chart)

The DISINFLATION (defined by a declining yield and rising equities), which began in October 2022 is confirmed by the WEEKLY chart at left. Disinflation registered a high in the S&P 500 Index (4195.44) and a low in the Yield (3.33%) in the week ending on 3.2.2023. There, the Cycle shifted to INFLATION, which is mirrored in the 3 weeks of declining equities and rising yield. Reflation 3.2.2023: 10.2.2023: Inflation Inflation 17.2.2023: 24.2.2023: Inflation Note that the date refers to the Friday the week was ending. Thus, compared to the Chart Outlook of last Monday, 20.2.2023, the chart has added a an inflationary candle to the chart (SPX down and Yield up).

The WEEKLY TREND in the S&P 500 Index (presently FLAT) will turn DOWN if the support at 3950 to 3900 is broken. The WEEKLY TREND in the 10-year yield remains UP with resistances at 3.95% and 4.15%.

See the next page for the DAILY CHART.