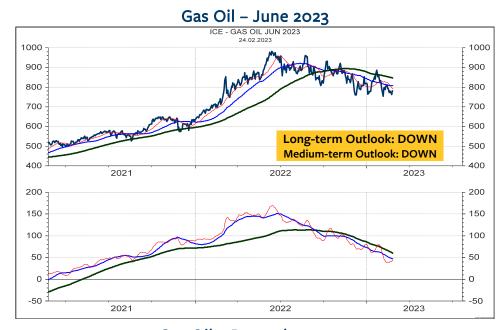

CODE    | PRICE  | LT | MT | ST |
|-------|--------------------|---------|--------|----|----|----|
| 22%   | GAS OIL CONTINUOUS | LLECSoo | 808.25 | I  | 0  | 0  |

The long-term downtrend remains in place unless Gas Oil breaks above 880 (medium term) and 940 (long term).



### Gas Oil – March 2023 Future

Gas Oil remains in its long-term downtrend but short term, it is trading in a neutral consolidation below the resistances at 855 to 910 and above the support at 760.



 $\underline{\textbf{B}} ertschis \ \underline{\textbf{C}} hart \ \underline{\textbf{O}} utlook$ 

#### Gas Oil February 2023 to December 2028 contracts

According to my Trend and Momentum Model, all long-term ratings remains DOWN. The Medium-term Rating is upgraded to FLAT for the March 2023 to August 2025 contracts.





| 1           |                                              |                    |                  |    |          |        | SPREAD TO          | %-CHANGE TO            |
|-------------|----------------------------------------------|--------------------|------------------|----|----------|--------|--------------------|------------------------|
| SCORE       | CONTRACT MONTH                               | CODE               | PRICE            | LT | MT       | ST     | 1ST MONTH          | 1ST MONTH              |
| 22%         | ICE-GAS OIL MAR 2023                         | LLE0323            | 808.25           | -  | uo       | o      | 1ST MONTH          | 1ST MONTH              |
| 22%         | ICE-GAS OIL APR 2023                         | LLE0423            | 801.25