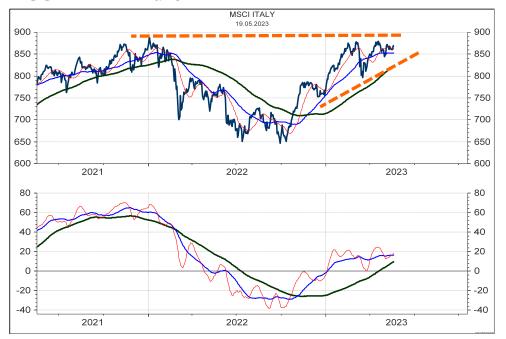

#### **MSCI ITALY in Euro**

#### **MSCI ITALY in Swiss franc**

#### MSCI ITALY relative to the MSCI AC World

#### **MSCI ITALY in SFR relative to MSCI Switzerland**