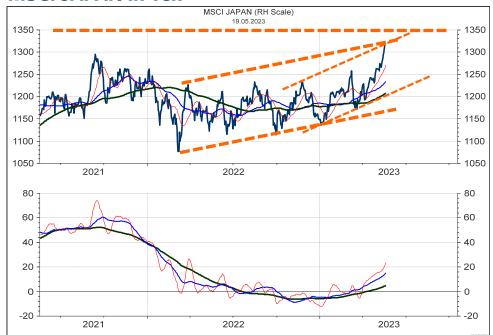

### Nikkei 225 Index Continuous Future

The Nikkei 225 Index is breaking to the upside. Next resistances are at 31.3k to 31.8k and 33k. If the core stock market indices are likely to register the top of Wave B in the next one to three weeks, the question arises if the breakout in the Nikkei is a "false" breakout? Still, I would BUY if a Stop is placed at 29k. Swiss franc-based equity investors should watch the charts at right on the next page.