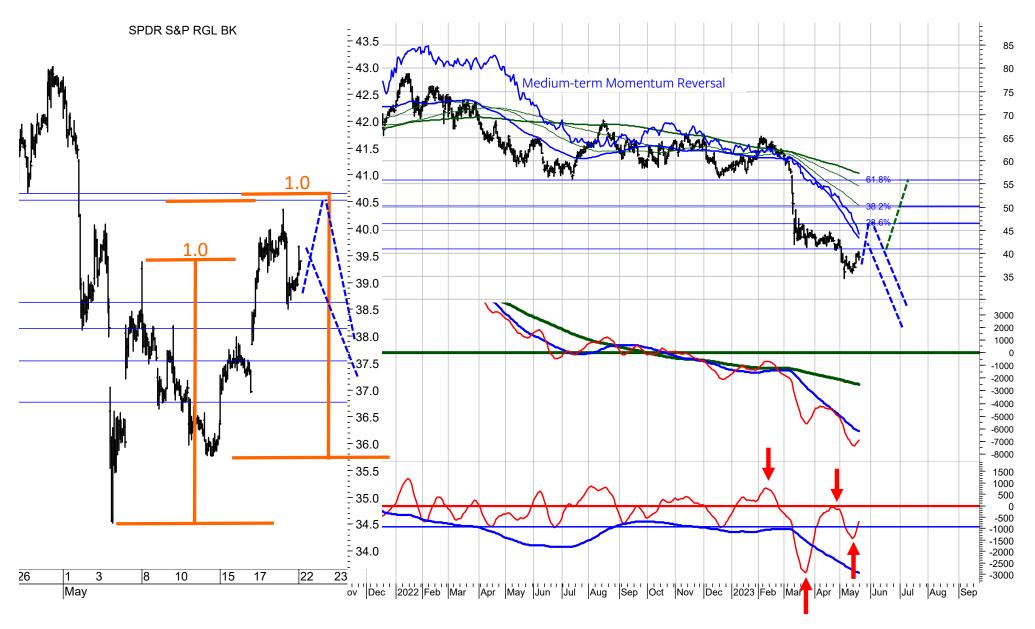

# SPDR S&P Regional Banks Index

The Regional Banks Index has recovered to the resistance, which I had projected around 40.50 to 40.80. A break above 41 would signal more short-term strength to 46.50 or 50.50. Moreover, my Medium-term Trend and Momentum Model would signal a medium-term upgrade to UP if the 55-day average and the medium-term momentum reversal at around 44are broken. My Outlook remains DOWN as long as 47 is not broken.