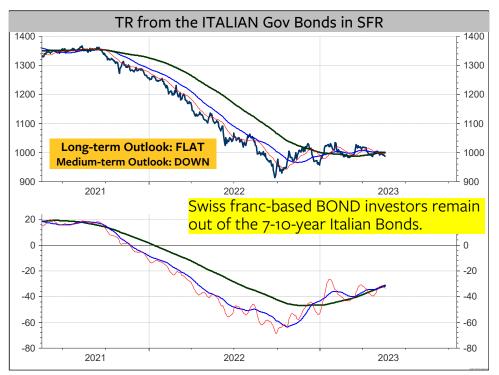

# Swiss 10-year Bond Yield (left) and the Total Return from 7-10-year Conf Bonds (right)

The Swiss 10-year Yield is in a neutral range below resistances at 1.25% to 1.42% and above supports at 0.95% to 0.82%. A break of 0.95% and 0.80% would signal that the long-term trend has turned DOWN.

The Long-term Outlook remains FLAT for the Yield and for the Total Return.