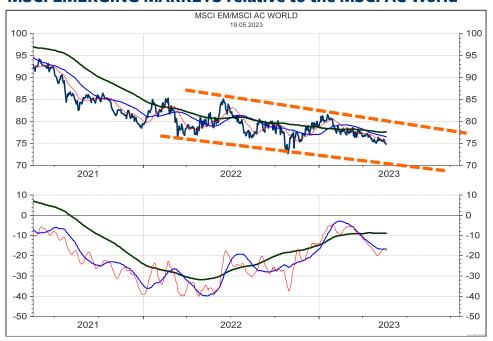

e top of Wave B in the next one to three weeks, the question arises if the breakout in the Nikkei is a "false" breakout? Still, I would BUY if a Stop is placed at 29k. Swiss franc-based equity investors should watch the charts at right on the next page.



#### **MSCI JAPAN in Yen**



#### **MSCI JAPAN in Swiss franc**



#### MSCI JAPAN relative to the MSCI AC World



#### **MSCI JAPAN in SFR relative to MSCI Switzerland**



#### **MSCI AUSTRALIA in Australian dollar**



#### **MSCI AUSTRALIA in Swiss franc**



#### MSCI AUSTRALIA relative to the MSCI AC World



#### **MSCI AUSTRALIA in SFR relative to MSCI Switzerland**



#### **MSCI EMERGING MARKETS in Local currencies**



#### **MSCI EMERGING MARKETS in Swiss franc**



#### MSCI EMERGING MARKETS relative to the MSCI AC World



#### MSCI EMERGING MARKETS in SFR relative to MSCI Switzerland



### Global 10-year Government Bond Yield Index



### Global Government Bonds TOTAL RETURN Index



| SCORE       | COUNTRY                            | RIC       | PRICE  | LT  | MT  | ST  |
|-------------|------------------------------------|-----------|--------|-----|-----|-----|
| 89%         | RF AUSTRALIA GVT BMK BID YLD 10Y   | AU10YT=RR | 3.590  | uu+ | uu+ | uu+ |
| 6%          | RF BRAZIL GVT BMK BID YLD 10Y      | BR10YT=RR | 11.925 | -   | -   | uo  |
| 89%         | RF CANADA GVT BMK BID YLD 10Y      | CA10YT=RR | 3.136  | uu+ | uu+ | +   |
| 6%          | RF CHINA GVT BMK BID YLD 10Y       | CN10YT=RR | 2.724  | -   | -   | uo  |
| 11%         | RF CZECH REP GVT BMK BID YLD 10Y   | CZ10YT=RR | 4.528  | -   |