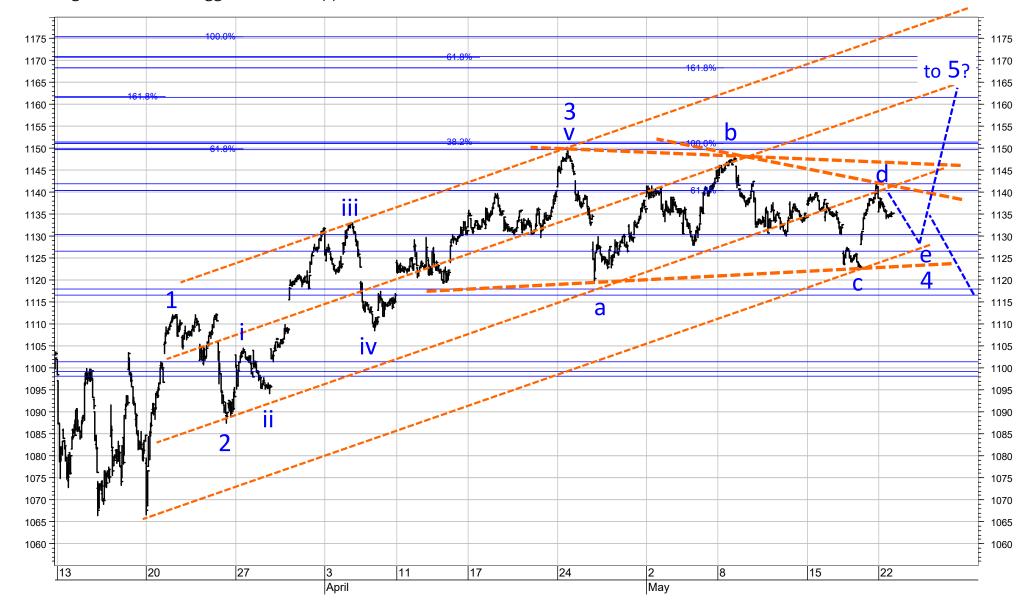

# Swiss Medium Cap Companies – 30-minute chart

The MidCap Index could extend the uptrend if the resistances at 1143 and 1152 can be broken.

The target range for Wave B is between 1162 and 1195.

SELL signals would be triggered if the supports at 1115 and 1097 are broken.