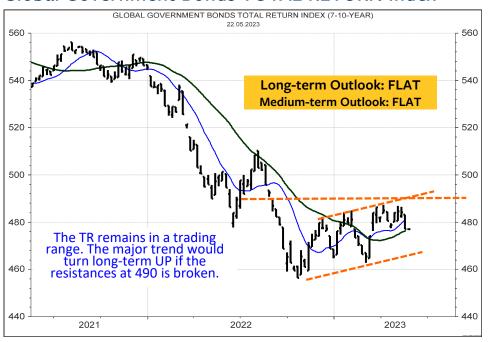

### Global Government Bonds TOTAL RETURN Index

| SCORE       | COUNTRY                            | RIC       | PRICE  | LT  | MT  | ST  |
|-------------|------------------------------------|-----------|--------|-----|-----|-----|
| 89%         | RF AUSTRALIA GVT BMK BID YLD 10Y   | AU10YT=RR | 3.590  | uu+ | uu+ | uu+ |
| 6%          | RF BRAZIL GVT BMK BID YLD 10Y      | BR10YT=RR | 11.925 | -   | -   | uo  |
| 89%         | RF CANADA GVT BMK BID YLD 10Y      | CA10YT=RR | 3.136  | uu+ | uu+ | +   |
| 6%          | RF CHINA GVT BMK BID YLD 10Y       | CN10YT=RR | 2.724  | -   | -   | uo  |
| 11%         | RF CZECH REP GVT BMK BID YLD 10Y   | CZ10YT=RR | 4.528  | -   | -   | uu+ |
| 83%         | RF DENMARK GVT BMK BID YLD 10Y     | DK10YT=RR | 2.663  | +   | uu+ | uu+ |
| 72%         | RF FINLAND GVT BMK BID YLD 10Y     | FN10YT=RR | 3.024  | u+  | uu+ | uu+ |
| 83%         | RF FRANCE GVT BMK BID YLD 10Y      | FR10YT=RR | 3.0060 | +   | uu+ | uu+ |
| 83%         | RF GERMANY GVT BMK BID YLD 10Y     | DE10YT=RR | 2.4230 | +   | uu+ | uu+ |
| 11%         | RF GREECE GVT BMK BID YLD 10Y      | GR10YT=RR | 4.060  | -   | -   | uu+ |
| 89%         | RF HONG KONG GVT BMK BID YLD 10Y   | HK10YT=RR | 3.427  | uu+ | u+  | uu+ |
| 11%         | RF HUNGARY GVT BMK BID YLD 10Y     | HN10YT=RR | 7.940  | -   | -   | u+  |
| 6%          | RF INDIA GVT BMK BID YLD 10Y       | IN10YT=RR | 7.004  | -   | -   | 0   |
| 6%          | RF INDONESIA GVT BMK BID YLD 10Y   | ID10YT=RR | 6.426  | -   | -   | uo  |
| 72%         | RF ITALY GVT BMK BID YLD 10Y       | IT10YT=RR | 4.2570 | uu+ | uu+ | uu+ |
| 39%         | RF JAPAN GVT BMK BID YLD 10Y       | JP10YT=RR | 0.403  | uo  | uo  | uu+ |
| 61%         | RF S. KOREA GVT BMK BID YLD 10Y    | KR10YT=RR | 3.420  | uo  | u+  | uu+ |
| 17%         | RF MEXICO GVT BMK BID YLD 10Y      | MX10YT=RR | 8.805  | -   | -   | u+  |
| 11%         | RF MALAYSIA GVT BMK BID YLD 10Y    | MY10YT=RR | 3.834  | -   | -   | uu+ |
| 83%         | RF NETHERLANDS GVT BMK BID YLD 10Y | NL10YT=RR | 2.803  | +   | uu+ | uu+ |
| 89%         | RF NEW ZEALAND GVT BMK BID YLD 10Y | NZ10YT=RR | 4.438  | uu+ | uu+ | uu+ |
| 89%         | RF NORWAY GVT BMK BID YLD 10Y      | NW10YT=RR | 3.395  | +   | +   | +   |
| 6%          | RF PHILIPPINES GVT BMK BID YLD 10Y | PH10YT=RR | 5.838  | -   | -   | uo  |
| 17%         | RF POLAND GVT BMK BID YLD 10Y      | PO10YT=RR | 5.981  | -   | -   | u+  |
| 61%         | RF PORTUGAL GVT BMK BID YLD 10Y    | PT10YT=RR | 3.222  | uo  | uu+ | uu+ |
| 39%         | RF RUSSIA GVT BMK BID YLD 10Y      | RS10YT=RR | 10.680 | 0   | 0   | +   |
| 89%         | RF S. AFRICA GVT BMK BID YLD 10Y   | SA10YT=RR | 11.180 | +   | +   | +   |
| 72%         | RF SWEDEN GVT BMK BID YLD 10Y      | SD10YT=RR | 2.399  | u+  | uu+ | uu+ |
| 33%         | RF SINGAPORE GVT BMK BID YLD 10Y   | SG10YT=RR | 2.842  | -   | uo  | uu+ |
| 72%         | RF SPAIN GVT BMK BID YLD 10Y       | ES10YT=RR | 3.468  | u+  | uu+ | uu+ |
| 17%         | RF SWITZERLAND GVT BMK BID YLD 10Y | CH10YT=RR | 1.016  | 0   | -   | uo  |
| 78%         | RF THAILAND GVT BMK BID YLD 10Y    | TH10YT=RR | 2.510  | 0   | +   | u+  |
| 11%         | RF TAIWAN GVT BMK BID YLD 10Y      | TW10YT=RR | 1.168  | -   | d-  | uu+ |
| <b>o</b> %  | RF TURKEY GVT BMK BID YLD 10Y      | TK10YT=RR | 9.270  | dd- | dd- | dd- |
| 89%         | RF UK GVT BMK BID YLD 10Y          | GB10YT=RR | 3.9950 | +   | +   | +   |
| <b>72</b> % | RF US GVT BMK BID YLD 10Y          | US10YT=RR | 3.6530 | uu+ | uu+ | +   |

The Long-term Outlook remains FLAT for the Yield and for the Total Return.