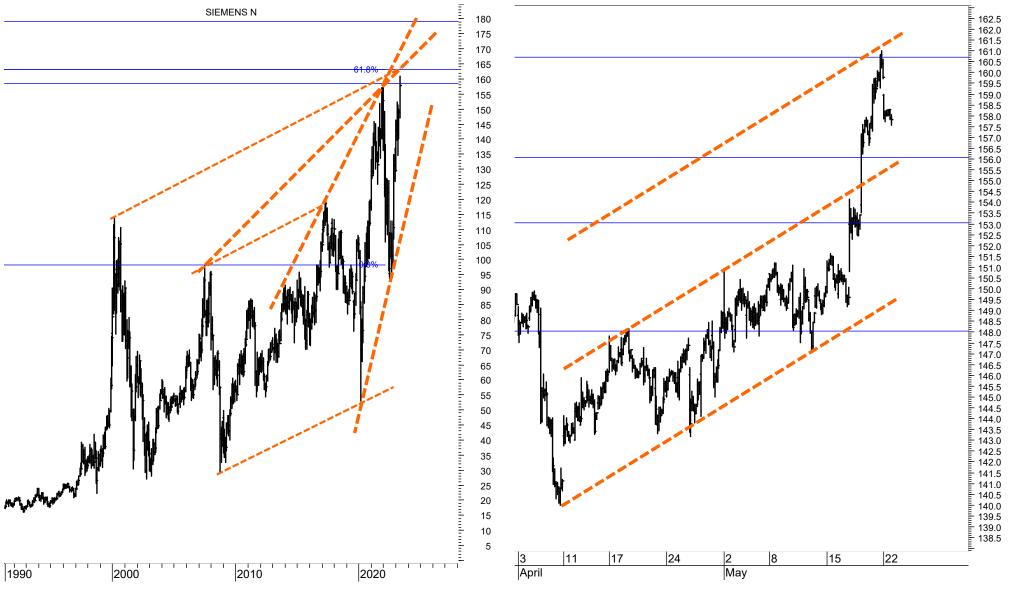

### **Siemens**

I do wonder if the rise from 16.5.2023 at 149.36 is a BUYING CLIMAX or the acceleration of the major uptrend? The buying climax and top would fit the resistance range between 158 and 163. Moreover, it could match the top of Wave B in the stock market indices. A break above this range could signal the extension of the uptrend towards 180. A major decline could thus be signaled if 156, 153 and 148 is broken.