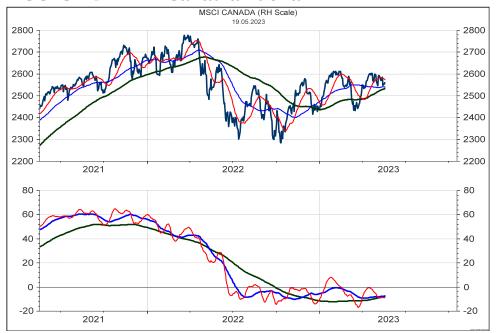

ons to my long-term outlook. The Nasdaq 100 Index could then be forming a horizontal triangle, which could trade between 15250 to 16750 and 12500 to 11300 well into the next year. Supports are 13500, 12800 and 12500.



# **Apple**

I do wonder if the Bubble can extend to yet another new high at 195 or 235. The bullish outlook would become more probable if the resistance range between 177 and 183 can be broken. For now, I think it is more likely than Apple tops out around 183, which could be coincidental to the top of Wave B in the S&P 500 Index. Supports are at 172, 170 and 166.



#### **MSCI USA in US\$**



#### **MSCI USA in Swiss franc**



#### MSCI USA relative to the MSCI AC World



#### **MSCI USA in SFR relative to MSCI Switzerland**



#### **MSCI CANADA in Canadian dollar**



#### **MSCI CANADA in Swiss franc**



#### MSCI CANADA relative to the MSCI AC World



#### **MSCI CANADA in Swiss franc relative to MSCI Switzerland**



#### **MSCI U.K. in British Pound**



#### **MSCI U.K. in Swiss franc**



#### MSCI U.K. relative to the MSCI AC World



#### MSCI U.K. in SFR relative to MSCI Switzerland



### **Swiss Market Index SMI**

If the SMI can break the resistance at 11610, then it is likely to extend the rally from March to 1720 or to the mega resistance surrounding the level at 11850. Supports are at 11310, 11230, 11130 and 11000. See the details of the Wedge, which has been forming since mid April on the next page.



# Swiss Market Index SMI – 30-minute chart

The SMI must hold above 11400 and break above 11610 to signal the extension of the uptren