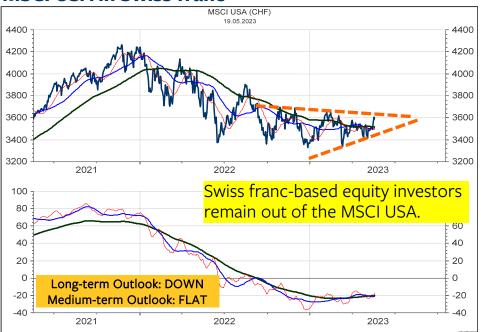

### Nikkei 225 Index Continuous Future

The Nikkei 225 Index is breaking to the upside. Next resistances are at 31.3k to 31.8k and 33k. If the core stock market indices are likely to register the top of Wave B in the next one to three weeks, the question arises if the breakout in the Nikkei is a "false" breakout? Still, I would BUY if a Stop is placed at 29k. Swiss franc-based equity investors should watch the charts at right on the next page.