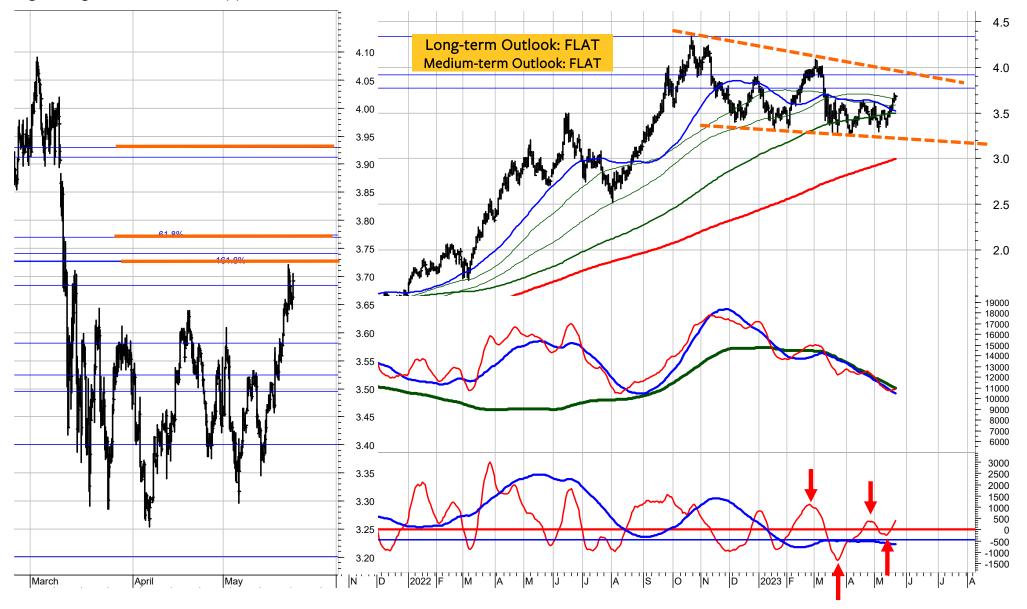

### US 10-year T-Notes Yield

The 10-year T-Note Yield has rallied to the major resistance zone between 3.73% and 3.77%, a break of which is required to signal more yield strength to 3.95%. Moreover, it would take a break of 3.95% to signal the resumption of the long-term uptrend to a higher high above 4.34%. Supports are 3.58%, 3.49% and 3.40%.