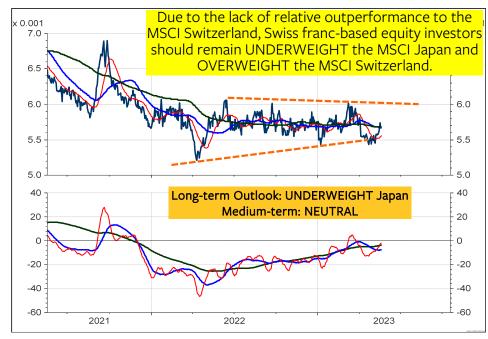

## **MSCI ITALY in Euro**



#### **MSCI ITALY in Swiss franc**



#### MSCI ITALY relative to the MSCI AC World



#### **MSCI ITALY in SFR relative to MSCI Switzerland**



### Nikkei 225 Index Continuous Future

The Nikkei 225 Index is breaking to the upside. Next resistances are at 31.3k to 31.8k and 33k. If the core stock market indices are likely to register the top of Wave B in the next one to three weeks, the question arises if the breakout in the Nikkei is a "false" breakout? Still, I would BUY if a Stop is placed at 29k. Swiss franc-based equity investors should watch the charts at right on the next page.



#### **MSCI JAPAN in Yen**



#### **MSCI JAPAN in Swiss franc**



#### MSCI JAPAN relative to the MSCI AC World



#### **MSCI JAPAN in SFR relative to MSCI Switzerland**



#### **MSCI AUSTRALIA in Australian dollar**



#### **MSCI AUSTRALIA in Swiss franc**



#### MSCI AUSTRALIA relative to the MSCI AC World



#### **MSCI AUSTRALIA in SFR relative to MSCI Switzerland**



#### **MSCI EMERGING MARKETS in Local currencies**



#### **MSCI EMERGING MARKETS in Swiss franc**



#### MSCI EMERGING MARKETS relative to the MSCI AC World



#### MSCI EMERGING MARKETS in SFR relative to MSCI Switzerland



### Global 10-year Government Bond Yield Index



### Global Government Bonds TOTAL RETURN Index



| SCORE       | COUNTRY                            | RIC       | PRICE  | LT  | MT  | ST  |
|-------------|------------------------------------|-----------|--------|-----|-----|-----|
| 89%         | RF AUSTRALIA GVT BMK BID YLD 10Y   | AU10YT=RR | 3.590  | uu+ |