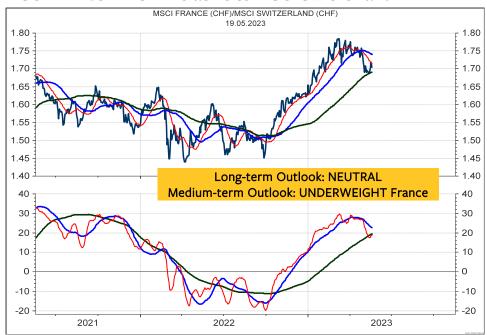

k.



### **Siemens**

I do wonder if the rise from 16.5.2023 at 149.36 is a BUYING CLIMAX or the acceleration of the major uptrend? The buying climax and top would fit the resistance range between 158 and 163. Moreover, it could match the top of Wave B in the stock market indices. A break above this range could signal the extension of the uptrend towards 180. A major decline could thus be signaled if 156, 153 and 148 is broken.



#### **MSCI GERMANY in Euro**



#### **MSCI GERMANY in Swiss franc**



#### MSCI GERMANY relative to the MSCI AC World



#### **MSCI GERMANY in SFR relative to MSCI Switzerland**



#### **MSCI FRANCE in Euro**



#### **MSCI FRANCE in Swiss franc**



#### MSCI FRANCE relative to the MSCI AC World



#### **MSCI FRANCE in SFR relative to MSCI Switzerland**



### Hermes

Hermes is forming a BUBBLE. The present rally could reach 2650 if the resistance at 2070 is cleared. However, more likely is the scenario that Hermes tops between 2045 and 2070. This peak could be registered coincidentally to the top of wave B in the stock market indices. The Deflation of the Bubble would start if the supports are broken at 1995 and 1975.



#### **MSCI ITALY in Euro**



#### **MSCI ITALY in Swiss franc**



#### MSCI ITALY relative to the MSCI AC World



#### **MSCI ITALY in SFR relative to MSCI Switzerland**



### Nikkei 225 Index Continuous Future

The Nikkei 225 Index is breaking to the upside. Next resistances are at 31.3k to 31.8k and 33k. If the core stock market indices are likely to register the top of Wave B in the next one to three weeks, the qu