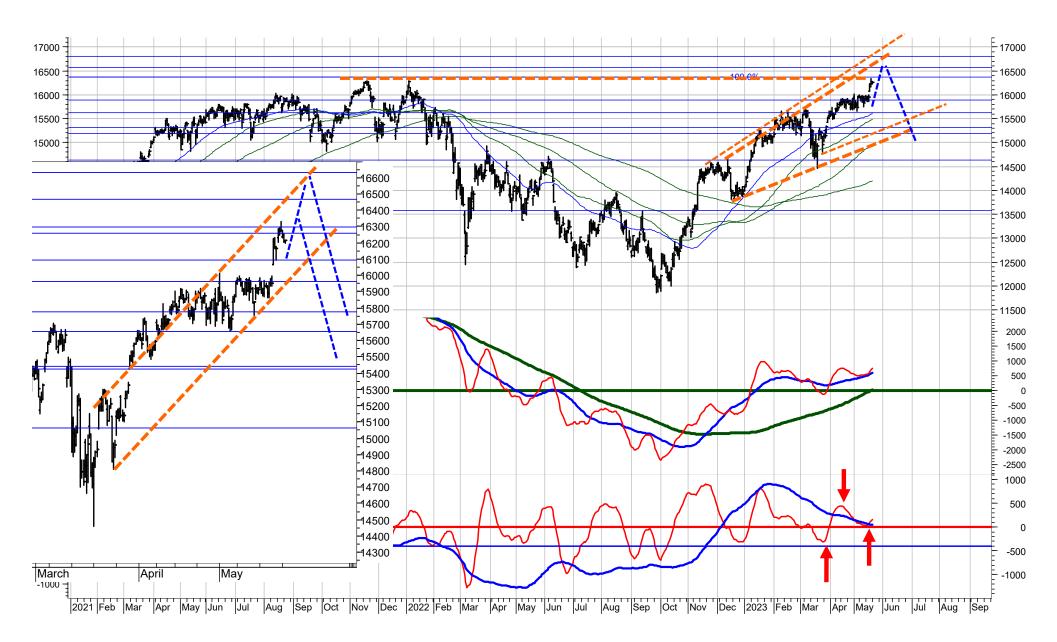

### **Swiss Market Index SMI**

If the SMI can break the resistance at 11610, then it is likely to extend the rally from March to 1720 or to the mega resistance surrounding the level at 11850. Supports are at 11310, 11230, 11130 and 11000. See the details of the Wedge, which has been forming since mid April on the next page.

# Swiss Market Index SMI – 30-minute chart

The SMI must hold above 11400 and break above 11610 to signal the extension of the uptrend from March towards 11850. It would trigger SELL signals if the supports at 11480 and 11410 and 11300 are broken.