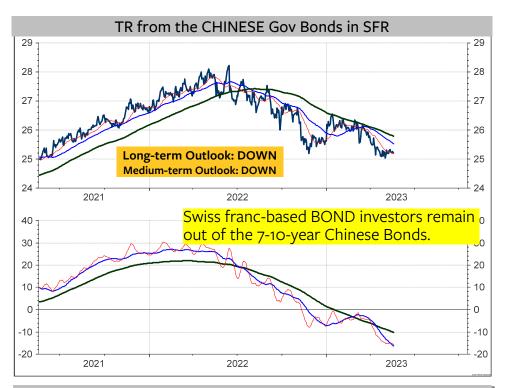

# Swiss 10-year Bond Yield (left) and the Total Return from 7-10-year Conf Bonds (right)

The Swiss 10-year Yield is in a neutral range below resistances at 1.25% to 1.42% and above supports at 0.95% to 0.82%. A break of 0.95% and 0.80% would signal that the long-term trend has turned DOWN.

The Long-term Outlook remains FLAT for the Yield and for the Total Return.