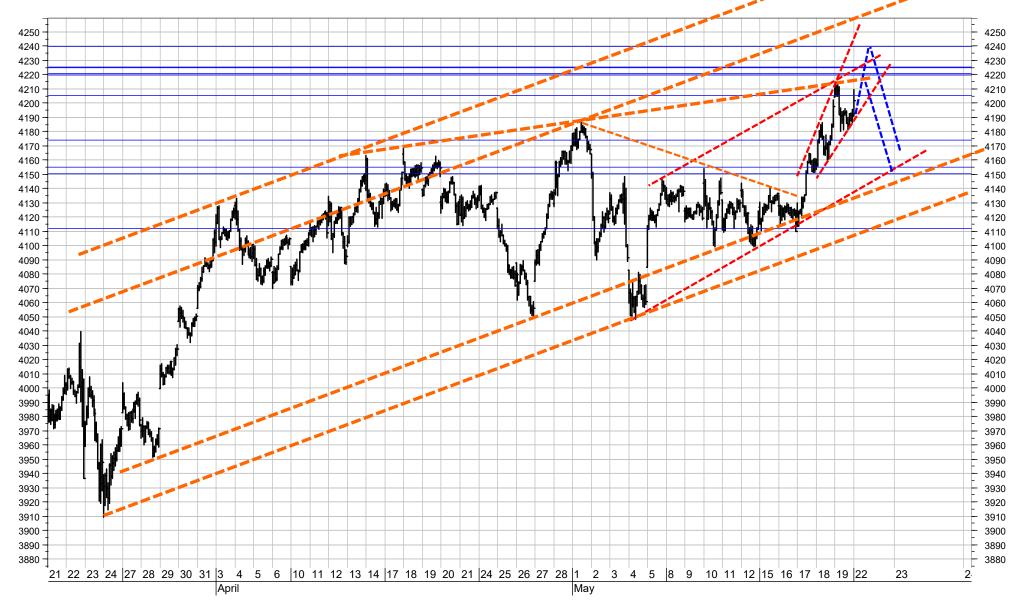

# S&P 500 Index – 30-minute chart

A distinct break above 4240 would signal the extension of the rise from March 2023 towards 4330. However, more likely is that a major downturn could be expected from 4220 to 40 and a break of the supports at 4170, 4150 and 4110.