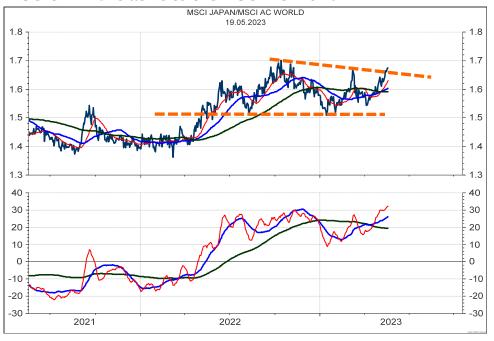

ld start if the supports are broken at 1995 and 1975.



#### **MSCI ITALY in Euro**



#### **MSCI ITALY in Swiss franc**



#### MSCI ITALY relative to the MSCI AC World



#### **MSCI ITALY in SFR relative to MSCI Switzerland**



### Nikkei 225 Index Continuous Future

The Nikkei 225 Index is breaking to the upside. Next resistances are at 31.3k to 31.8k and 33k. If the core stock market indices are likely to register the top of Wave B in the next one to three weeks, the question arises if the breakout in the Nikkei is a "false" breakout? Still, I would BUY if a Stop is placed at 29k. Swiss franc-based equity investors should watch the charts at right on the next page.



#### **MSCI JAPAN in Yen**



#### **MSCI JAPAN in Swiss franc**



#### MSCI JAPAN relative to the MSCI AC World



#### **MSCI JAPAN in SFR relative to MSCI Switzerland**



#### **MSCI AUSTRALIA in Australian dollar**



#### **MSCI AUSTRALIA in Swiss franc**



#### MSCI AUSTRALIA relative to the MSCI AC World



#### **MSCI AUSTRALIA in SFR relative to MSCI Switzerland**



#### **MSCI EMERGING MARKETS in Local currencies**



#### **MSCI EMERGING MARKETS in Swiss franc**



#### MSCI EMERGING MARKETS relative to the MSCI AC World



#### MSCI EMERGING MARKETS in SFR relative to MSCI Switzerland



### Global 10-year Government Bond Yield Index



### Global Government Bonds TOTAL RETURN Index



| SCORE       | COUNTRY                            | RIC       | PRICE  | LT  | MT  | ST  |
|-------------|------------------------------------|-----------|--------|-----|-----|-----|
| 89%         | RF A