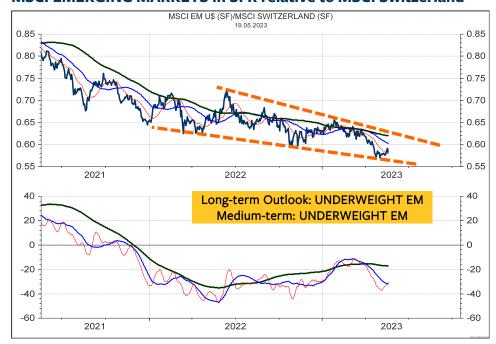

s if the breakout in the Nikkei is a "false" breakout? Still, I would BUY if a Stop is placed at 29k. Swiss franc-based equity investors should watch the charts at right on the next page.



#### **MSCI JAPAN in Yen**



#### **MSCI JAPAN in Swiss franc**



#### MSCI JAPAN relative to the MSCI AC World



#### **MSCI JAPAN in SFR relative to MSCI Switzerland**



#### **MSCI AUSTRALIA in Australian dollar**



#### **MSCI AUSTRALIA in Swiss franc**



#### MSCI AUSTRALIA relative to the MSCI AC World



#### **MSCI AUSTRALIA in SFR relative to MSCI Switzerland**



#### **MSCI EMERGING MARKETS in Local currencies**



#### **MSCI EMERGING MARKETS in Swiss franc**



#### MSCI EMERGING MARKETS relative to the MSCI AC World



#### MSCI EMERGING MARKETS in SFR relative to MSCI Switzerland



### Global 10-year Government Bond Yield Index



### Global Government Bonds TOTAL RETURN Index



| SCORE       | COUNTRY                            | RIC       | PRICE  | LT  | MT  | ST  |
|-------------|------------------------------------|-----------|--------|-----|-----|-----|
| 89%         | RF AUSTRALIA GVT BMK BID YLD 10Y   | AU10YT=RR | 3.590  | uu+ | uu+ | uu+ |
| 6%          | RF BRAZIL GVT BMK BID YLD 10Y      | BR10YT=RR | 11.925 | -   | -   | uo  |
| 89%         | RF CANADA GVT BMK BID YLD 10Y      | CA10YT=RR | 3.136  | uu+ | uu+ | +   |
| 6%          | RF CHINA GVT BMK BID YLD 10Y       | CN10YT=RR | 2.724  | -   | -   | uo  |
| 11%         | RF CZECH REP GVT BMK BID YLD 10Y   | CZ10YT=RR | 4.528  | -   | -   | uu+ |
| 83%         | RF DENMARK GVT BMK BID YLD 10Y     | D