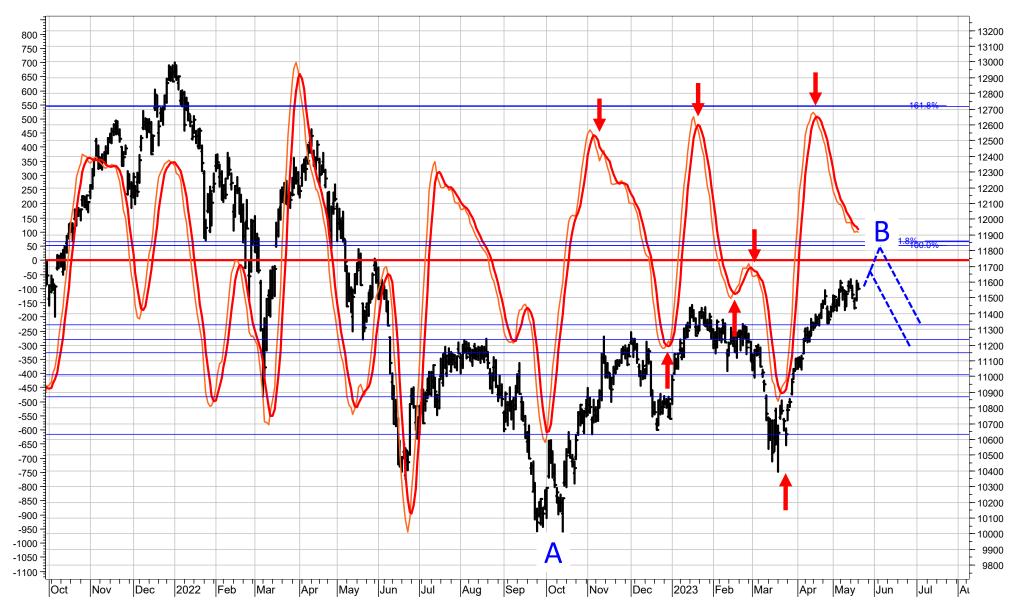

### **Swiss Market Index SMI**

If the SMI can break the resistance at 11610, then it is likely to extend the rally from March to 1720 or to the mega resistance surrounding the level at 11850. Supports are at 11310, 11230, 11130 and 11000. See the details of the Wedge, which has been forming since mid April on the next page.