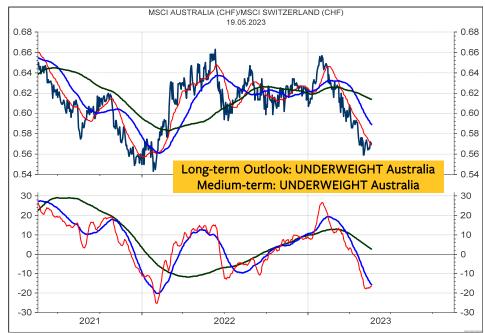

Future

The Nikkei 225 Index is breaking to the upside. Next resistances are at 31.3k to 31.8k and 33k. If the core stock market indices are likely to register the top of Wave B in the next one to three weeks, the question arises if the breakout in the Nikkei is a "false" breakout? Still, I would BUY if a Stop is placed at 29k. Swiss franc-based equity investors should watch the charts at right on the next page.



#### **MSCI JAPAN in Yen**



#### **MSCI JAPAN in Swiss franc**



#### MSCI JAPAN relative to the MSCI AC World



#### **MSCI JAPAN in SFR relative to MSCI Switzerland**



#### **MSCI AUSTRALIA in Australian dollar**



#### **MSCI AUSTRALIA in Swiss franc**



#### MSCI AUSTRALIA relative to the MSCI AC World



#### **MSCI AUSTRALIA in SFR relative to MSCI Switzerland**



#### **MSCI EMERGING MARKETS in Local currencies**



#### **MSCI EMERGING MARKETS in Swiss franc**



#### MSCI EMERGING MARKETS relative to the MSCI AC World



#### MSCI EMERGING MARKETS in SFR relative to MSCI Switzerland



### Global 10-year Government Bond Yield Index



### Global Government Bonds TOTAL RETURN Index



| SCORE       | COUNTRY                            | RIC       | PRICE  | LT  | MT  | ST  |
|-------------|------------------------------------|-----------|--------|-----|-----|-----|
| 89%         | RF AUSTRALIA GVT BMK BID YLD 10Y   | AU10YT=RR | 3.590  | uu+ | uu+ | uu+ |
| 6%          | RF BRAZIL GVT BMK BID YLD 10Y      | BR10YT=RR | 11.925 | -   | -   | uo  |
| 89%         | RF CANADA GVT BMK BID YLD 10Y      | CA10YT=RR | 3.136  | uu+ | uu+ | +   |
| 6%