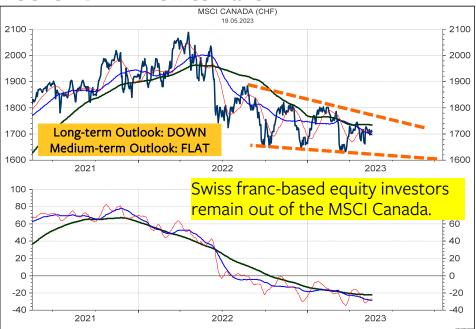

100 Index could then be forming a horizontal triangle, which could trade between 15250 to 16750 and 12500 to 11300 well into the next year. Supports are 13500, 12800 and 12500.



# **Apple**

I do wonder if the Bubble can extend to yet another new high at 195 or 235. The bullish outlook would become more probable if the resistance range between 177 and 183 can be broken. For now, I think it is more likely than Apple tops out around 183, which could be coincidental to the top of Wave B in the S&P 500 Index. Supports are at 172, 170 and 166.



#### **MSCI USA in US\$**



#### **MSCI USA in Swiss franc**



#### MSCI USA relative to the MSCI AC World



#### **MSCI USA in SFR relative to MSCI Switzerland**



#### **MSCI CANADA in Canadian dollar**



#### **MSCI CANADA in Swiss franc**



#### MSCI CANADA relative to the MSCI AC World



#### **MSCI CANADA in Swiss franc relative to MSCI Switzerland**



#### **MSCI U.K. in British Pound**



#### **MSCI U.K. in Swiss franc**



#### MSCI U.K. relative to the MSCI AC World



#### MSCI U.K. in SFR relative to MSCI Switzerland



### **Swiss Market Index SMI**

If the SMI can break the resistance at 11610, then it is likely to extend the rally from March to 1720 or to the mega resistance surrounding the level at 11850. Supports are at 11310, 11230, 11130 and 11000. See the details of the Wedge, which has been forming since mid April on the next page.



# Swiss Market Index SMI – 30-minute chart

The SMI must hold above 11400 and break above 11610 to signal the extension of the uptrend from March towards 11850. It would tr