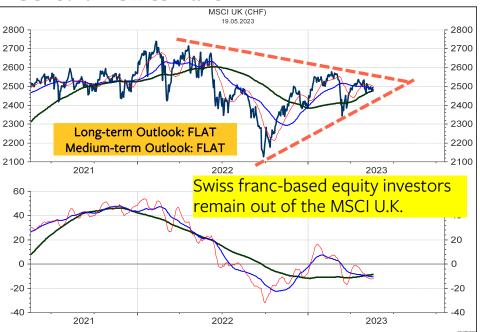

I do wonder if the Bubble can extend to yet another new high at 195 or 235. The bullish outlook would become more probable if the resistance range between 177 and 183 can be broken. For now, I think it is more likely than Apple tops out around 183, which could be coincidental to the top of Wave B in the S&P 500 Index. Supports are at 172, 170 and 166.



#### **MSCI USA in US\$**



#### **MSCI USA in Swiss franc**



#### MSCI USA relative to the MSCI AC World



#### **MSCI USA in SFR relative to MSCI Switzerland**



#### **MSCI CANADA in Canadian dollar**



#### **MSCI CANADA in Swiss franc**



#### MSCI CANADA relative to the MSCI AC World



#### **MSCI CANADA in Swiss franc relative to MSCI Switzerland**



#### **MSCI U.K. in British Pound**



#### **MSCI U.K. in Swiss franc**



#### MSCI U.K. relative to the MSCI AC World



#### MSCI U.K. in SFR relative to MSCI Switzerland



### **Swiss Market Index SMI**

If the SMI can break the resistance at 11610, then it is likely to extend the rally from March to 1720 or to the mega resistance surrounding the level at 11850. Supports are at 11310, 11230, 11130 and 11000. See the details of the Wedge, which has been forming since mid April on the next page.



# Swiss Market Index SMI – 30-minute chart

The SMI must hold above 11400 and break above 11610 to signal the extension of the uptrend from March towards 11850. It would trigger SELL signals if the supports at 11480 and 11410 and 11300 are broken.



# **Swiss Medium Cap Companies**

The MidCap Index is likely to extend the uptrend to one of the next resistances a