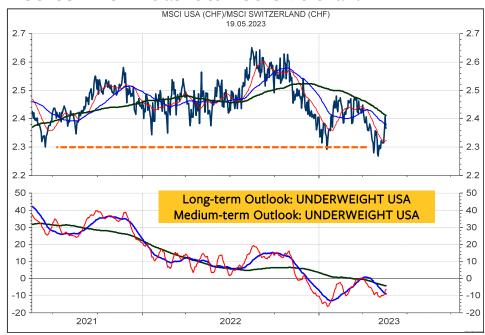

k above 14500 would have positive implications to my long-term outlook. The Nasdaq 100 Index could then be forming a horizontal triangle, which could trade between 15250 to 16750 and 12500 to 11300 well into the next year. Supports are 13500, 12800 and 12500.



# **Apple**

I do wonder if the Bubble can extend to yet another new high at 195 or 235. The bullish outlook would become more probable if the resistance range between 177 and 183 can be broken. For now, I think it is more likely than Apple tops out around 183, which could be coincidental to the top of Wave B in the S&P 500 Index. Supports are at 172, 170 and 166.



#### **MSCI USA in US\$**



#### **MSCI USA in Swiss franc**



#### MSCI USA relative to the MSCI AC World



#### **MSCI USA in SFR relative to MSCI Switzerland**



#### **MSCI CANADA in Canadian dollar**



#### **MSCI CANADA in Swiss franc**



#### MSCI CANADA relative to the MSCI AC World



#### **MSCI CANADA in Swiss franc relative to MSCI Switzerland**



#### **MSCI U.K. in British Pound**



#### **MSCI U.K. in Swiss franc**



#### MSCI U.K. relative to the MSCI AC World



#### MSCI U.K. in SFR relative to MSCI Switzerland



### **Swiss Market Index SMI**

If the SMI can break the resistance at 11610, then it is likely to extend the rally from March to 1720 or to the mega resistance surrounding the level at 11850. Supports are at 11310, 11230, 11130 and 11000. See the details of the Wedge, which has been forming since mid April on the next page.



# Swiss Market Index SMI – 30-minute chart

The SMI must hold above 11400 and break above