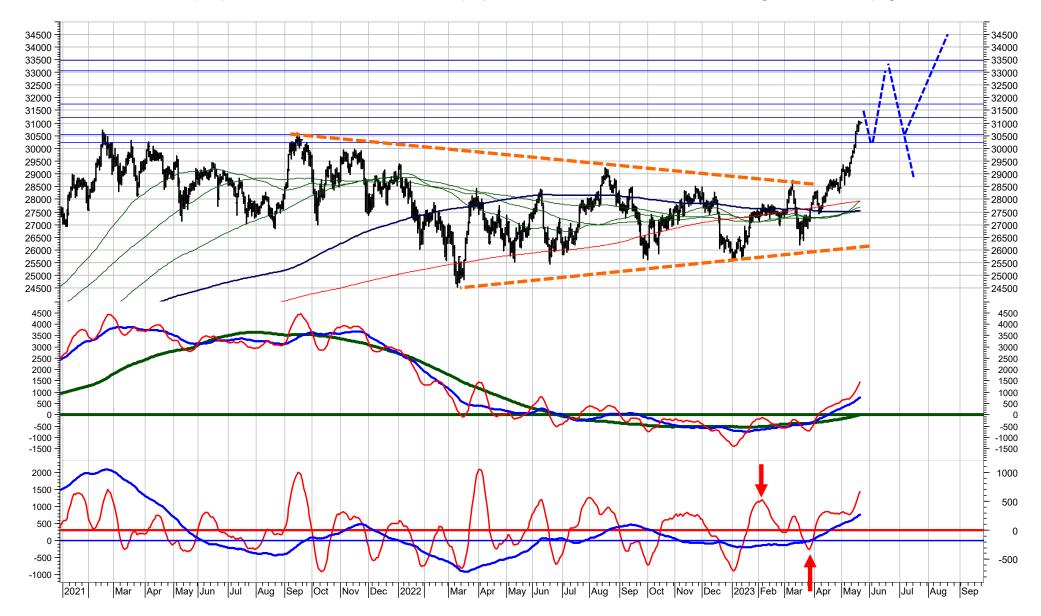

### S&P 500 Market Cap Weighted Index

The S&P 500 Index must rise above 4350 to reduce the odds of a major decline in Wave C to be traced out.

If 4350 is cleared, then it would have bullish implications on the long-term outlook. The S&P 500 Index could trace out a horizontal triangle in which Wave B could top at 4500, 4650 or at the high from January 2022 at 4820. However, because the Equally Weighted S&P 500 Index (overnext page) still stresses the bearish outlook, I stick to my expectation of Wave C to start soon. Sell signals would be triggered if the supports are broken at 4120, 4050 and 3970 to 3900.

### S&P 500 Equally Weighted Index

The Equally Weighted S&P 500 Index has been UNDERPERFORMING the capitalization weighted S&P 500 Index (previous page) since the relative top on 10.1.2023. The Equally Weight Index could still be forming a head and shoulder top. Supports are 5570, 5450 and 5320. My Outlook remains BEARISH as long as the Index does not break above 6100 and 6300.