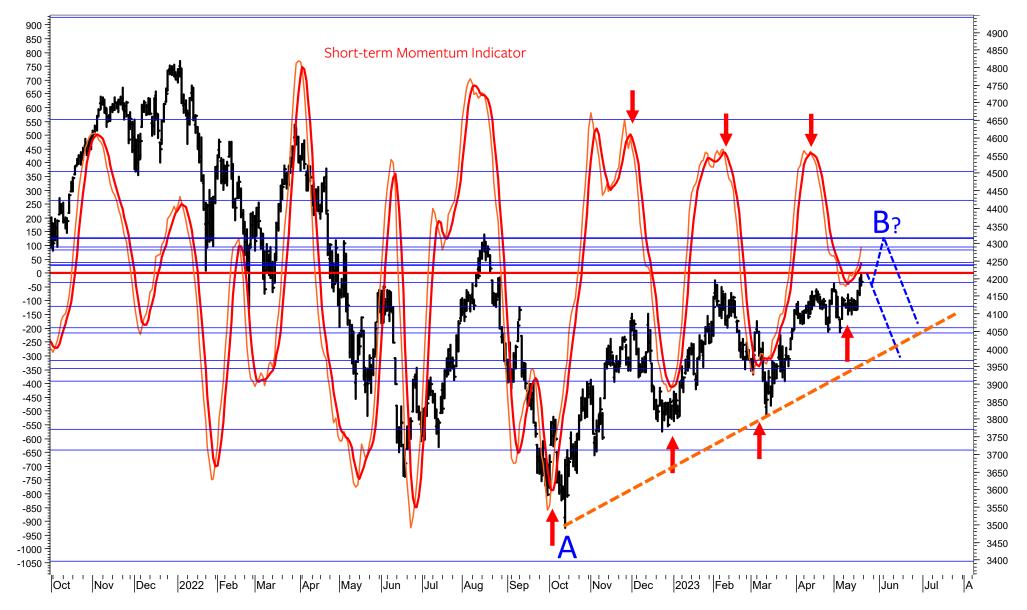

### S&P 500 Index (green) and US 10-year Yield (blue) - WEEKLY CHART

Last week was marked by two REFLATIONARY candles (SPX and Yield both white candles). The S&P 500 Index (top, marked green) registered a high at 4212.91, which was marginally above the high from 3.2.2023 at 4195.44. It is to be noted that the Volatility Index VIX (not shown here) registered a low at 15.85, which was marginally above the low from 1.5.2023 at 15.53. Possibly, this negative divergence points to a shortterm top in the S&P 500 Index. Last week was REFLATIONARY because next to the rising SPX also the 10-year Yield (bottom, marked blue) registered a new 8-week high (at 3.72%). Thus, the phase of REFLATION, which originated at the low on 24.3.2023, remains in place. However, the SPX is approaching the lower end of the major resistance range, which is positioned between 4230 and 4320. Moreover, the 10-year Yield has remained below the major resistance range between 3.80% and 3.95%. Thus, I am still watching for a top in the next one to three weeks. Thereafter, the present REFLATION should give way to a new phase of DEFLATION. A major cycle shift would be signaled if the SPX breaks the supports at 4050, 3920 and 3750 and the Yield breaks the supports at 3.30% to 3.20%. See the daily chart on the next page where I highlight the period from early April.

# S&P 500 Index (green) and US 10-year Yield (blue) - DAILY CHART

The last week is marked by the shaded aera. The daily chart shows the alternation of the REFLATIONARY and DEFLATIONARY phases from 3.4.2023. The present short-term Reflation began on 12.5.2023 and was marked by the impressive sequence of 6 days with a rising 10-year Yield. However, last Friday was marked by a decline in the SPX (dark candle) and a rise in the 10-year Yield (white candle). This combination is defined as INFLATION. In fact, it

Still, for a new DEFLATIONARY decline, the SPX would have to break the supports at 4050, 3920 and 3750 and the Yield would have to break the supports at 3.57%, 3.48%, 3.30% and 3.20%.

could mark a top to the rally from early May and could mark a top to

the advance from October 2022.