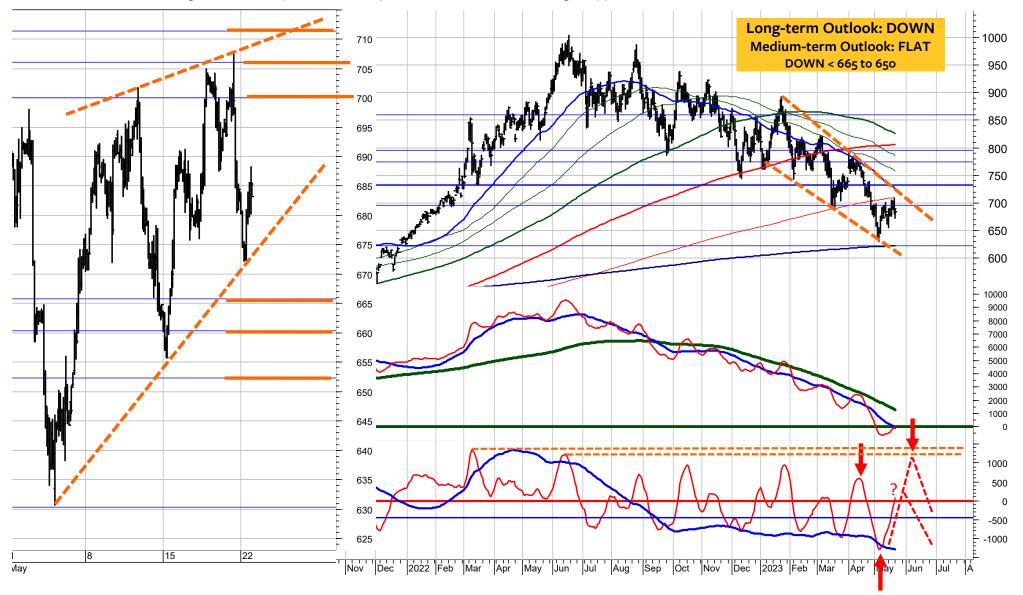

### Gas Oil June 2023 Future

The Short-term Momentum Indicator (bottom right, marked red) has retraced from oversold to the neutral Zero line. During this momentum rise, Gas Oil has recovered from 630.75 (4.5.2023) to 707.50 (19.5.2023). This was a nice rise of 12% but the June Future has remained below the 61.80% retracement to the latest decline from 3.4.2023 (793.25) to 4.5.2023 (630.75), which is positioned at 735. Moreover, if Gas Oil is to signal a new uptrend, then the short-term momentum indicator must rise well above the neutral Zero line. In other words, Gas Oil must rise above 694 and 712 to avoid a break of the supports at 665, 660 and 652, which could signal the resumption of the major downtrend below the mega support at 630 to 620.