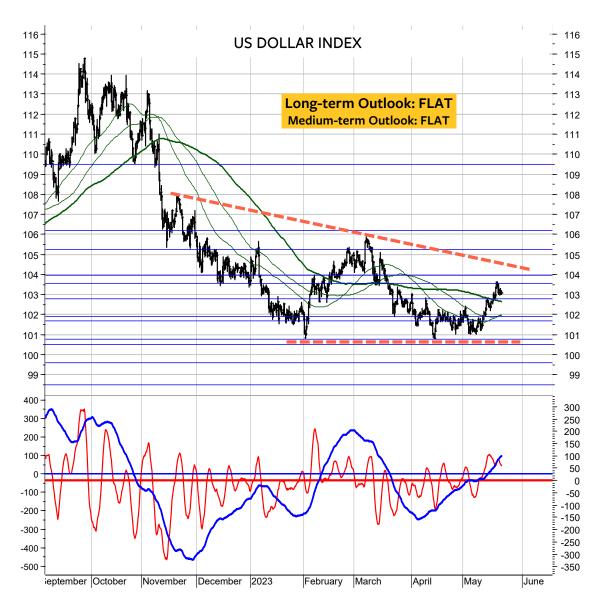

# Forex - Trend and Momentum Model Ratings

The **US Dollar Index** (see chart below) has further recovered from the major support range between 100.50 and 99.50. A break above 103.70 to 104 would signal more dollar strength to 105.30 to 106.30. The supports are at 101.60 and 100.50, a break of which would signal more dollar weakness to 99.50 or 98.50.