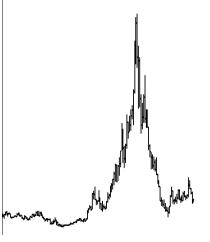

### S&P 500 Index (green) and US 10-year Yield (blue) - WEEKLY CHART

Last week was marked by two REFLATIONARY candles (SPX and Yield both white candles). The S&P 500 Index (top, marked green) registered a high at 4212.91, which was marginally above the high from 3.2.2023 at 4195.44. It is to be noted that the Volatility Index VIX (not shown here) registered a low at 15.85, which was marginally above the low from 1.5.2023 at 15.53. Possibly, this negative divergence points to a shortterm top in the S&P 500 Index. Last week was REFLATIONARY because next to the rising SPX also the 10-year Yield (bottom, marked blue) registered a new 8-week high (at 3.72%). Thus, the phase of REFLATION, which originated at the low on 24.3.2023, remains in place. However, the SPX is approaching the lower end of the major resistance range, which is positioned between 4230 and 4320. Moreover, the 10-year Yield has remained below the major resistance range between 3.80% and 3.95%. Thus, I am still watching for a top in the next one to three weeks. Thereafter, the present REFLATION should give way to a new phase of DEFLATION. A major cycle shift would be signaled if the SPX breaks the supports at 4050, 3920 and 3750 and the Yield breaks the supports at 3.30% to 3.20%. See the daily chart on the next page where I highlight the period from early April.

# S&P 500 Index (green) and US 10-year Yield (blue) - DAILY CHART

The last week is marked by the shaded aera. The daily chart shows the alternation of the REFLATIONARY and DEFLATIONARY phases from 3.4.2023. The present short-term Reflation began on 12.5.2023 and was marked by the impressive sequence of 6 days with a rising 10-year Yield. However, last Friday was marked by a decline in the SPX (dark candle) and a rise in the 10-year Yield (white candle). This combination is defined as INFLATION. In fact, it

Still, for a new DEFLATIONARY decline, the SPX would have to break the supports at 4050, 3920 and 3750 and the Yield would have to break the supports at 3.57%, 3.48%, 3.30% and 3.20%.

could mark a top to the rally from early May and could mark a top to

the advance from October 2022.