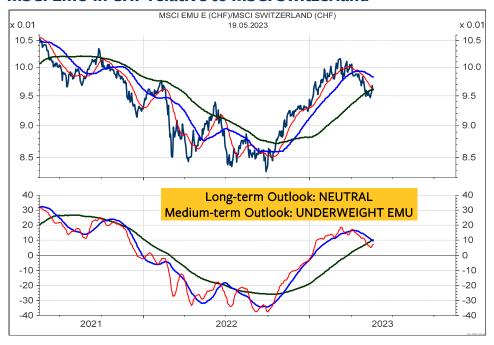

arch towards 11850. It would trigger SELL signals if the supports at 11480 and 11410 and 11300 are broken.



# **Swiss Medium Cap Companies**

The MidCap Index is likely to extend the uptrend to one of the next resistances at 1152, 1160 to 1170 or 1190 to 1220. A break of the supports at 1115, 1095 and 1000 would signal that Wave C is unfolding.



# Swiss Medium Cap Companies – 30-minute chart

The MidCap Index could extend the uptrend if the resistances at 1143 and 1152 can be broken.

The target range for Wave B is between 1162 and 1195.

SELL signals would be triggered if the supports at 1115 and 1097 are broken.



#### **MSCI EMU in Euro**



#### **MSCI EMU in Swiss franc**



#### **MSCI EMU relative to the MSCI AC World**



#### **MSCI EMU in CHF relative to MSCI Switzerland**



### **Deutscher Aktien Index DAX**

The Expanding Wedge is likely to register a top around the resistance at 16k to 16.8k. Supports are 15.6k, 15.2k, 14.6k and 13.5k.



### **Siemens**

I do wonder if the rise from 16.5.2023 at 149.36 is a BUYING CLIMAX or the acceleration of the major uptrend? The buying climax and top would fit the resistance range between 158 and 163. Moreover, it could match the top of Wave B in the stock market indices. A break above this range could signal the extension of the uptrend towards 180. A major decline could thus be signaled if 156, 153 and 148 is broken.



#### **MSCI GERMANY in Euro**



#### **MSCI GERMANY in Swiss franc**



#### MSCI GERMANY relative to the MSCI AC World



#### **MSCI GERMANY in SFR relative to MSCI Switzerland**



#### **MSCI F