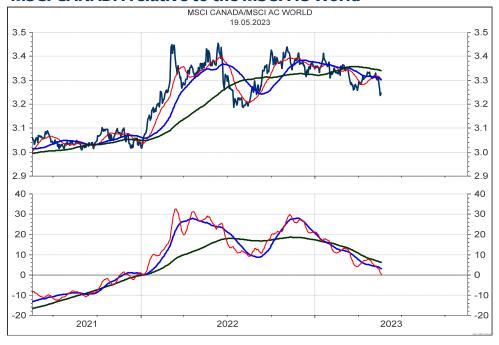

ngle, which could trade between 15250 to 16750 and 12500 to 11300 well into the next year. Supports are 13500, 12800 and 12500.



# **Apple**

I do wonder if the Bubble can extend to yet another new high at 195 or 235. The bullish outlook would become more probable if the resistance range between 177 and 183 can be broken. For now, I think it is more likely than Apple tops out around 183, which could be coincidental to the top of Wave B in the S&P 500 Index. Supports are at 172, 170 and 166.



#### **MSCI USA in US\$**



#### **MSCI USA in Swiss franc**



#### MSCI USA relative to the MSCI AC World



#### **MSCI USA in SFR relative to MSCI Switzerland**



#### **MSCI CANADA in Canadian dollar**



#### **MSCI CANADA in Swiss franc**



#### MSCI CANADA relative to the MSCI AC World



#### **MSCI CANADA in Swiss franc relative to MSCI Switzerland**



#### **MSCI U.K. in British Pound**



#### **MSCI U.K. in Swiss franc**



#### MSCI U.K. relative to the MSCI AC World



#### MSCI U.K. in SFR relative to MSCI Switzerland



### **Swiss Market Index SMI**

If the SMI can break the resistance at 11610, then it is likely to extend the rally from March to 1720 or to the mega resistance surrounding the level at 11850. Supports are at 11310, 11230, 11130 and 11000. See the details of the Wedge, which has been forming since mid April on the next page.



# Swiss Market Index SMI – 30-minute chart

The SMI must hold above 11400 and break above 11610 to signal the extension of the uptrend from March towards 11850. It would trigger SELL signals if the supports at 11480 and 11