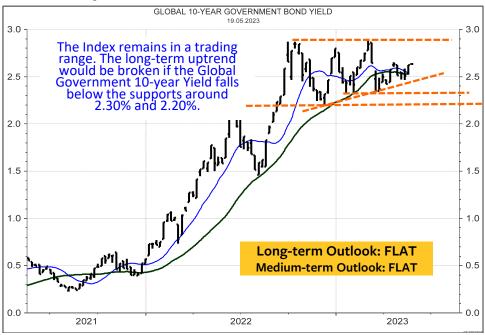

out? Still, I would BUY if a Stop is placed at 29k. Swiss franc-based equity investors should watch the charts at right on the next page.



#### **MSCI JAPAN in Yen**



#### **MSCI JAPAN in Swiss franc**



#### MSCI JAPAN relative to the MSCI AC World



#### **MSCI JAPAN in SFR relative to MSCI Switzerland**



#### **MSCI AUSTRALIA in Australian dollar**



#### **MSCI AUSTRALIA in Swiss franc**



#### MSCI AUSTRALIA relative to the MSCI AC World



#### **MSCI AUSTRALIA in SFR relative to MSCI Switzerland**



#### **MSCI EMERGING MARKETS in Local currencies**



#### **MSCI EMERGING MARKETS in Swiss franc**



#### MSCI EMERGING MARKETS relative to the MSCI AC World



#### MSCI EMERGING MARKETS in SFR relative to MSCI Switzerland



### Global 10-year Government Bond Yield Index



### Global Government Bonds TOTAL RETURN Index



| SCORE       | COUNTRY                            | RIC       | PRICE  | LT  | MT  | ST  |
|-------------|------------------------------------|-----------|--------|-----|-----|-----|
| 89%         | RF AUSTRALIA GVT BMK BID YLD 10Y   | AU10YT=RR | 3.590  | uu+ | uu+ | uu+ |
| 6%          | RF BRAZIL GVT BMK BID YLD 10Y      | BR10YT=RR | 11.925 | -   | -   | uo  |
| 89%         | RF CANADA GVT BMK BID YLD 10Y      | CA10YT=RR | 3.136  | uu+ | uu+ | +   |
| 6%          | RF CHINA GVT BMK BID YLD 10Y       | CN10YT=RR | 2.724  | -   | -   | uo  |
| 11%         | RF CZECH REP GVT BMK BID YLD 10Y   | CZ10YT=RR | 4.528  | -   | -   | uu+ |
| 83%         | RF DENMARK GVT BMK BID YLD 10Y     | DK10YT=RR | 2.663  | +   | uu+ | uu+ |
| 72%