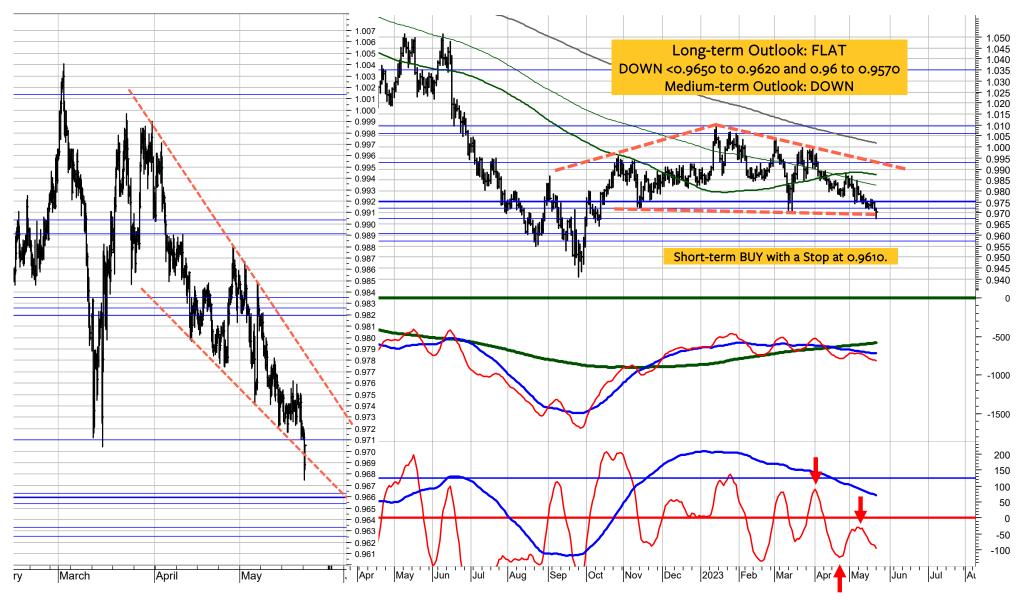

# Swiss franc per EURO

| SC | ORE | CURRENCY        | RIC     | PRICE  | LT | MT | ST |
|----|-----|-----------------|---------|--------|----|----|----|
| 11 | ۱%  | Euro/SwissFranc | EURCHF= | 0.9720 | 0  | -  | -  |

The Euro fell to the key support at 0.9660. The Euro weakness could accelerate if also 0.9620 is broken. Long-term support is at 0.9650 to 0.9550, a break of which would signal a long-term downgrade to DOWN.