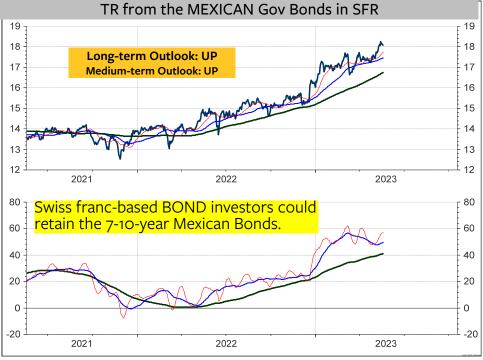

# Swiss 10-year Bond Yield (left) and the Total Return from 7-10-year Conf Bonds (right)

The Swiss 10-year Yield is in a neutral range below resistances at 1.25% to 1.42% and above supports at 0.95% to 0.82%. A break of 0.95% and 0.80% would signal that the long-term trend has turned DOWN.

The Long-term Outlook remains FLAT for the Yield and for the Total Return.