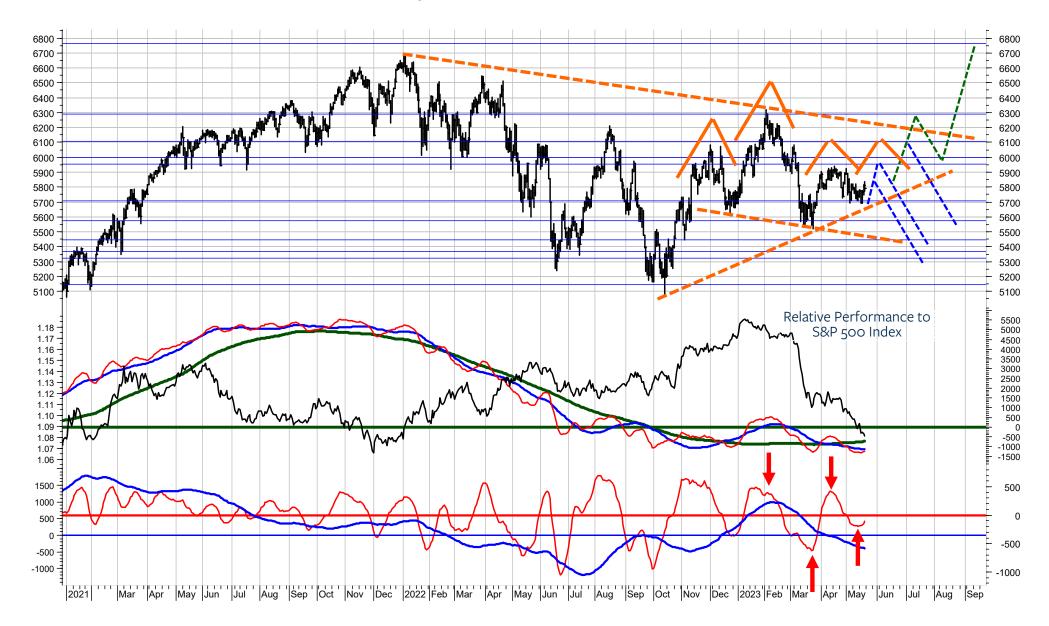

### S&P 500 Equally Weighted Index

The Equally Weighted S&P 500 Index has been UNDERPERFORMING the capitalization weighted S&P 500 Index (previous page) since the relative top on 10.1.2023. The Equally Weight Index could still be forming a head and shoulder top. Supports are 5570, 5450 and 5320. My Outlook remains BEARISH as long as the Index does not break above 6100 and 6300.