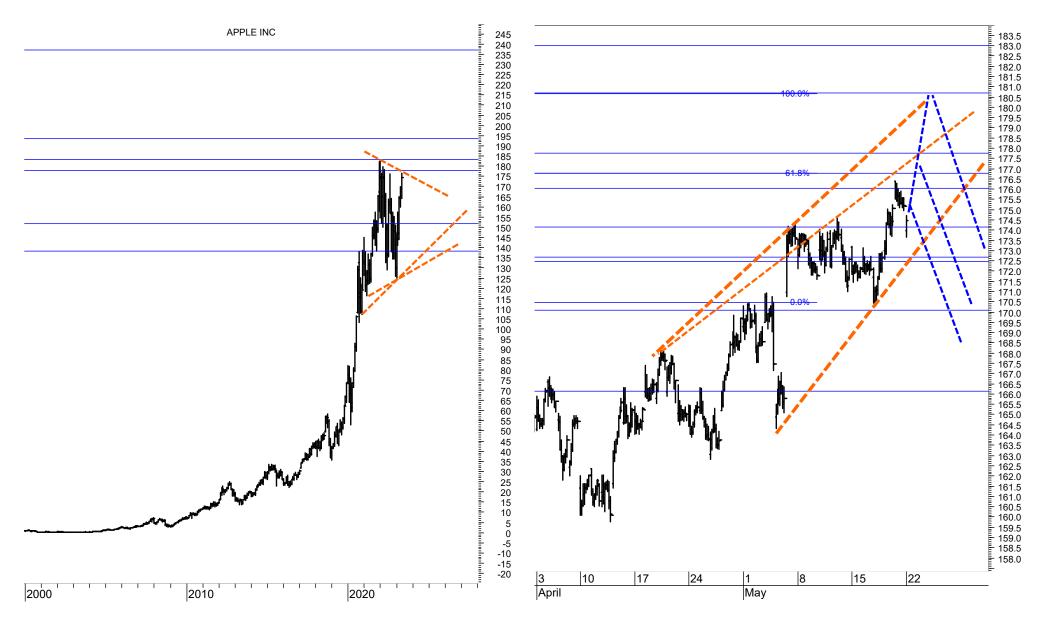

# **Apple**

I do wonder if the Bubble can extend to yet another new high at 195 or 235. The bullish outlook would become more probable if the resistance range between 177 and 183 can be broken. For now, I think it is more likely than Apple tops out around 183, which could be coincidental to the top of Wave B in the S&P 500 Index. Supports are at 172, 170 and 166.