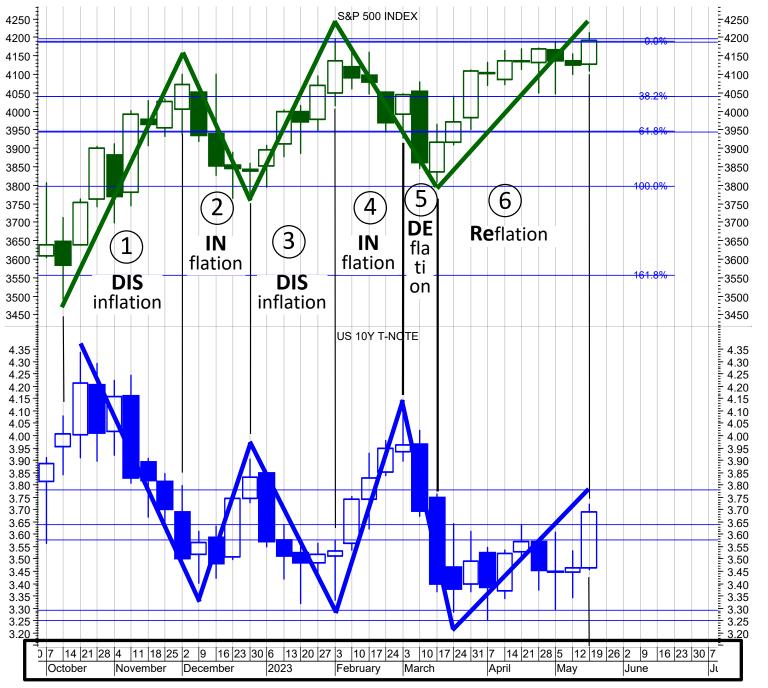

### S&P 500 Index (green) and US 10-year Yield (blue) - WEEKLY CHART

Last week was marked by two REFLATIONARY candles (SPX and Yield both white candles). The S&P 500 Index (top, marked green) registered a high at 4212.91, which was marginally above the high from 3.2.2023 at 4195.44. It is to be noted that the Volatility Index VIX (not shown here) registered a low at 15.85, which was marginally above the low from 1.5.2023 at 15.53. Possibly, this negative divergence points to a shortterm top in the S&P 500 Index. Last week was REFLATIONARY because next to the rising SPX also the 10-year Yield (bottom, marked blue) registered a new 8-week high (at 3.72%). Thus, the phase of REFLATION, which originated at the low on 24.3.2023, remains in place. However, the SPX is approaching the lower end of the major resistance range, which is positioned between 4230 and 4320. Moreover, the 10-year Yield has remained below the major resistance range between 3.80% and 3.95%. Thus, I am still watching for a top in the next one to three weeks. Thereafter, the present REFLATION should give way to a new phase of DEFLATION. A major cycle shift would be signaled if the SPX breaks the supports at 4050, 3920 and 3750 and the Yield breaks the supports at 3.30% to 3.20%. See the daily chart on the next page where I highlight the period from early April.

# S&P 500 Index (green) and US 10-year Yield (blue) - DAILY CHART

The last week is marked by the shaded aera. The daily chart shows the alternation of the REFLATIONARY and DEFLATIONARY phases from 3.4.2023. The present short-term Reflation began on 12.5.2023 and was marked by the impressive sequence of 6 days with a rising 10-year Yield. However, last Friday was marked by a decline in the SPX (dark candle) and a rise in the 10-year Yield (white candle). This combination is defined as INFLATION. In fact, it

Still, for a new DEFLATIONARY decline, the SPX would have to break the supports at 4050, 3920 and 3750 and the Yield would have to break the supports at 3.57%, 3.48%, 3.30% and 3.20%.

could mark a top to the rally from early May and could mark a top to

the advance from October 2022.