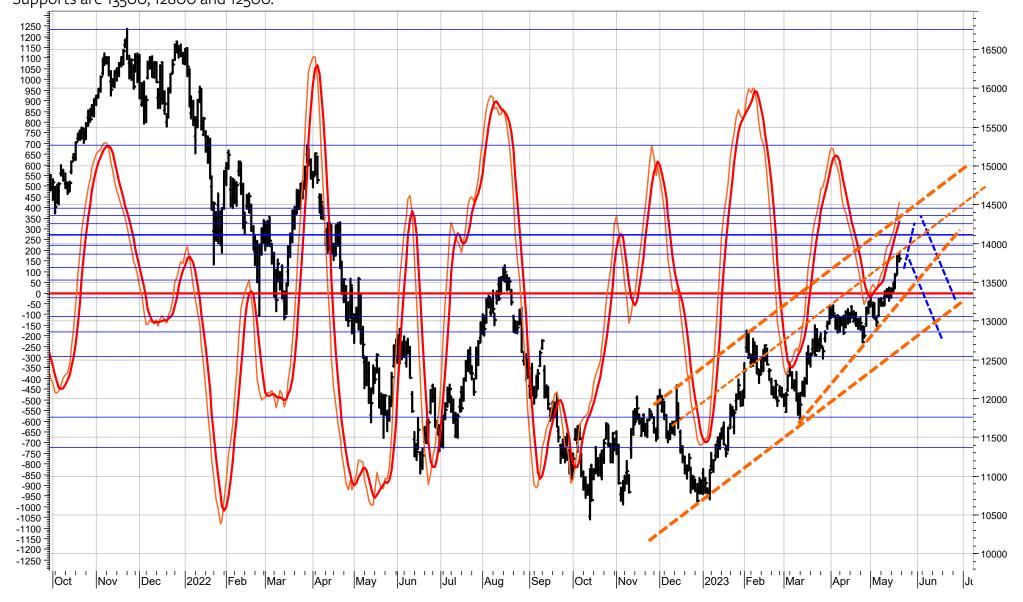

### NASDAQ 100 Index

The Nasdaq 100 Index is testing the major resistance range between 13700 and 14500, a break of which could signal higher targets for Wave B at 15250 or 16750. A break above 14500 would have positive implications to my long-term outlook. The Nasdaq 100 Index could then be forming a horizontal triangle, which could trade between 15250 to 16750 and 12500 to 11300 well into the next year. Supports are 13500, 12800 and 12500.