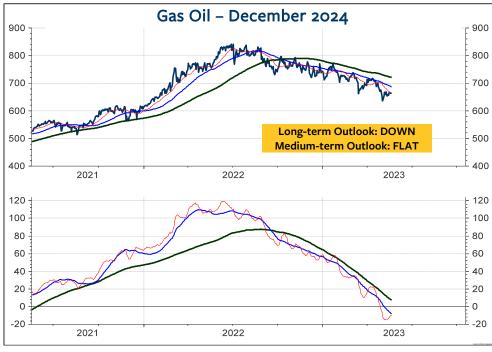

### Gas Oil Future contracts 2023 to 2028

|                                         |                                                                                                                                                                                                                                                                                 |                                                                                                 |                                                                                        |                       |     |                                        | SPREAD TO                                                                                        | %-CHANGE TO                                                          |
|-----------------------------------------|---------------------------------------------------------------------------------------------------------------------------------------------------------------------------------------------------------------------------------------------------------------------------------|-------------------------------------------------------------------------------------------------|----------------------------------------------------------------------------------------|-----------------------|-----|----------------------------------------|--------------------------------------------------------------------------------------------------|----------------------------------------------------------------------|
| SCORE                                   | CONTRACT MONTH                                                                                                                                                                                                                                                                  | CODE                                                                                            | PRICE                                                                                  | LT                    | MT  | ST                                     | 1ST MONTH                                                                                        | 1ST MONTH                                                            |
| 17%                                     | ICE-GAS OIL JUN 2023                                                                                                                                                                                                                                                            | LLE0623                                                                                         | 689.25                                                                                 | -                     | -   | u+                                     | 1ST MONTH                                                                                        | 1ST MONTH                                                            |
| 11%                                     | ICE-GAS OIL JUL 2023                                                                                                                                                                                                                                                            | LLE0723                                                                                         | 684.25                                                                                 | -                     | -   | u+                                     | -5.00                                                                                            | -0.7%                                                                |
| 11%                                     | ICE-GAS OIL AUG 2023                                                                                                                                                                                                                                                            | LLEo823                                                                                         | 683.25                                                                                 | -                     | -   | u+                                     | -6.00                                                                                            | -0.9%                                                                |
| 11%                                     | ICE-GAS OIL SEP 2023                                                                                                                                                                                                                                                            | LLE0923                                                                                         | 684.75                                                                                 | -                     | -   | u+                                     | -4.50                                                                                            | -0.7%                                                                |
| 11%                                     | ICE-GAS OIL OCT 2023                                                                                                                                                                                                                                                            | LLE1023                                                                                         | 687.00                                                                                 | -                     | -   | u+                                     | -2.25                                                                                            | -0.3%                                                                |
| 11%                                     | ICE-GAS OIL NOV 2023                                                                                                                                                                                                                                                            | LLE1123                                                                                         | 684.50                                                                                 | -                     | -   | u+                                     | -4.75                                                                                            | -0.7%                                                                |
| 11%                                     | ICE-GAS OIL DEC 2023                                                                                                                                                                                                                                                            | LLE1223                                                                                         | 680.00                                                                                 | -                     | -   | u+                                     | -9.25                                                                                            | -1.3%                                                                |
| 11%                                     | ICE-GAS OIL JAN 2024                                                                                                                                                                                                                                                            | LLE0124                                                                                         | 679.00                                                                                 | -                     | -   | u+                                     | -10.25                                                                                           | -1.5%                                                                |
| 11%                                     | ICE-GAS OIL FEB 2024<br>ICE-GAS OIL MAR 2024                                                                                                                                                                                                                                    | LLE0224                                                                                         | 677.75                                                                                 | -                     | -   | u+                                     | -11.50                                                                                           | -1.7%                                                                |
| 11%                                     | ICE-GAS OIL MAR 2024                                                                                                                                                                                                                                                            | LLE0324                                                                                         | 675.75                                                                                 | -                     | -   | u+                                     | -13.50                                                                                           | -2.0%                                                                |
| 11%<br>11%                              | ICE-GAS OIL APR 2024                                                                                                                                                                                                                                                            | LLE0424<br>LLE0524                                                                              | 673.50                                                                                 | -                     | -   | u+                                     | -15.75                                                                                           | -2.3%                                                                |
| 11%                                     | ICE-GAS OIL MAY 2024                                                                                                                                                                                                                                                            | LLE0524<br>LLE0624                                                                              | 671.25<br>668.50                                                                       | -                     | -   | u+                                     | -18.00                                                                                           | -2.6%                                                                |
| 11%                                     | ICE-GAS OIL JUL 2024                                                                                                                                                                                                                                                            | LLE0024<br>LLE0724                                                                              | 667.50                                                                                 | -                     | -   | u+                                     | -20.75                                                                                           | -3.0%                                                                |
| 11%                                     | ICE-GAS OIL AUG 2024                                                                                                                                                                                                                                                            | LLE0824                                                                                         | 666.75                                                                                 | -                     |     | u+<br>u+                               | -21.75<br>-22.50                                                                                 | -3.2%<br>-2.2%                                                       |
| 11%                                     | ICE-GAS OIL SEP 2024                                                                                                                                                                                                                                                            | LLE0924                                                                                         | 666.50                                                                                 |                       |     | u+                                     |                                                                                                  | -3.3%<br>-2.2%                                                       |
| 11%                                     | ICE-GAS OIL OCT 2024                                                                                                                                                                                                                                                            | LLE1024                                                                                         | 666.75                                                                                 |                       | -   | u+                                     | -22.75<br>-22.50                                                                                 | -3.3%<br>-3.3%                                                       |
| 11%                                     | ICE-GAS OIL NOV 2024                                                                                                                                                                                                                                                            | LLE1124                                                                                         | 665.50                                                                                 |                       | _   | u+                                     | -23.75                                                                                           | -3.4%                                                                |
| 11%                                     | ICE-GAS OIL DEC 2024                                                                                                                                                                                                                                                            | LLE1224                                                                                         | 663.75                                                                                 | -                     | _   | u+                                     | -25.50                                                                                           | -3.7%                                                                |
| 11%                                     | ICE-GAS OIL JAN 2025                                                                                                                                                                                                                                                            | LLE0125                                                                                         | 663.25                                                                                 |                       | _   | u+                                     | -26.00                                                                                           | -3.8%                                                                |
| 11%                                     | ICE-GAS OIL FEB 2025                                                                                                                                                                                                                                                            | LLE0225                                                                                         | 663.00                                                                                 |                       | _   | u+                                     | -26.25                                                                                           | -3.8%                                                                |
| 11%                                     | ICE-GAS OIL MAR 2025                                                                                                                                                                                                                                                            | LLE0325                                                                                         | 662.25                                                                                 | _                     | _   | u+                                     | -27.00                                                                                           | -3.9%                                                                |
| 11%                                     | ICE-GAS OIL APR 2025                                                                                                                                                                                                                                                            | LLE0425                                                                                         | 660.00                                                                                 | _                     | _   | u+                                     | -29.25                                                                                           | -4.2%                                                                |
| 11%                                     | ICE-GAS OIL MAY 2025                                                                                                                                                                                                                                                            | LLE0525                                                                                         | 657.00                                                                                 | _                     | _   | u+                                     | -32.25                                                                                           | -4.7%                                                                |
| 11%                                     | ICE-GAS OIL JUN 2025                                                                                                                                                                                                                                                            | LLE0625                                                                                         | 654.25                                                                                 | _                     | -   | u+                                     | -35.00                                                                                           | -5.1%                                                                |
| 11%                                     | ICE-GAS OIL JUL 2025                                                                                                                                                                                                                                                            | LLE0725                                                                                         | 652.75                                                                                 | _                     | _   | u+                                     | -36.50                                                                                           | -5.3%                                                                |
| 11%                                     | ICE-GAS OIL AUG 2025                                                                                                                                                                                                                                                            | LLE0825                                                                                         | 651.75                                                                                 | _                     | -   | u+                                     | -37.50                                                                                           | -5.4%                                                                |
| 11%                                     | ICE-GAS OIL SEP 2025                                                                                                                                                                                                                                                            | LLE0925                                                                                         | 651.50                                                                                 | -                     | -   | u+                                     | -37.75                                                                                           | -5.5%                                                                |
| 11%                                     | ICE-GAS OIL OCT 2025                                                                                                                                                                                                                                                            | LLE1025                                                                                         | 651.00                                                                                 | -                     | -   | u+                                     | -38.25                                                                                           | -5.5%                                                                |
| 11%                                     | ICE-GAS OIL NOV 2025                                                                                                                                                                                                                                                            | LLE1125                                                                                         | 649.25                                                                                 | _                     | -   | u+                                     | -40.00                                                                                           | -5.8%                                                                |
| 11%                                     | ICE-GAS OIL DEC 2025                                                                                                                                                                                                                                                            | LLE1225                                                                                         | 647.00                                                                                 | -                     | -   | u+                                     | -42.25                                                                                           | -6.1%                                                                |
| 11%                                     | ICE-GAS OIL JAN 2026                                                                                                                                                                                                                                                            | LLE0126                                                                                         | 646.00                                                                                 | -                     | -   | u+                                     | -43.25                                                                                           | -6.3%                                                                |
| 11%                                     | ICE-GAS OIL FEB 2026                                                                                                                                                                                                                                                            | LLE0226                                                                                         | 646.50                                                                                 | -                     | -   | u+                                     | -42.75                                                                                           | -6.2%                                                                |
| 11%                                     | ICE-GAS OIL MAR 2026                                                                                                                                                                                                                                                            | LLE0326                                                                                         | 647.00                                                                                 | •                     | -   | u+                                     | -42.25                                                                                           | -6.1%                                                                |
| 11%                                     | ICE-GAS OIL APR 2026                                                                                                                                                                                                                                                            | LLE0426                                                                                         | 647.75                                                                                 | ı                     | -   | u+                                     | -41.50                                                                                           | -6.0%                                                                |
| 11%                                     | ICE-GAS OIL MAY 2026                                                                                                                                                                                                                                                            | LLE0526                                                                                         | 648.50                                                                                 | -                     | -   | u+                                     | -40.75                                                                                           | -5.9%                                                                |
| 11%                                     | ICE-GAS OIL JUN 2026                                                                                                                                                                                                                                                            | LLE0626                                                                                         | 648.75                                                                                 | ı                     | -   | u+                                     | -40.50                                                                                           | -5.9%                                                                |
| 11%                                     | ICE-GAS OIL JUL 2026                                                                                                                                                                                                                                                            | LLE0726                                                                                         | 648.25                                                                                 | -                     | -   | u+                                     | -41.00                                                                                           | -5.9%                                                                |
| 11%                                     | ICE-GAS OIL AUG 2026                                                                                                                                                                                                                                                            | LLE0826                                                                                         | 647.75                                                                                 | -                     | -   | u+                                     | -41.50                                                                                           | -6.0%                                                                |
| 11%                                     | ICE-GAS OIL SEP 2026                                                                                                                                                                                                                                                            | LLE0926                                                                                         | 647.25                                                                                 | -                     | -   | u+                                     | -42.00                                                                                           | -6.1%                                                                |
| 11%                                     | ICE-GAS OIL OCT 2026                                                                                                                                                                                                                                                            | LLE1026                                                                                         | 647.25                                                                                 | -                     | -   | u+                                     | -42.00                                                                                           | -6.1%                                                                |
| 11%                                     | ICE-GAS OIL NOV 2026                                                                                                                                                                                                                                                            | LLE1126                                                                                         | 647.25                                                                                 | -                     | -   | u+                                     | -42.00                                                                                           | -6.1%                                                                |
| 11%                                     | ICE-GAS OIL DEC 2026                                                                                                                                                                                                                                                            | LLE1226                                                                                         | 646.50                                                                                 | -                     | -   | u+                                     | -42.75                                                                                           | -6.2%                                                                |
| 11%                                     | ICE-GAS OIL JAN 2027                                                                                                                                                                                                                                                            | LLE0127                                                                                         | 646.25                                                                                 | -                     | -   | u+                                     | -43.00                                                                                           | -6.2%                                                                |
| 11%                                     | ICE-GAS OIL FEB 2027                                                                                                                                                                                                                                                            | LLE0227                                                                                         | 646.00                                                                                 | -                     | -   | u+                                     | -43.25                                                                                           | -6.3%                                                                |
| 11%                                     | ICE-GAS OIL MAR 2027                                                                                                                                                                                                                                                            | LLE0327                                                                                         | 645.75                                                                                 | -                     | -   | u+                                     | -43.50                                                                                           | -6.3%                                                                |
| 11%                                     | ICE-GAS OIL APR 2027                                                                                                                                                                                                                                                            | LLE0427                                                                                         | 645.50                                                                                 | -                     | -   | u+                                     | -43.75                                                                                           | -6.3%                                                                |
| 11%                                     | ICE-GAS OIL MAY 2027                                                                                                                                                                                                                                                            | LLE0527                                                                                         | 645.25                                                                                 | -                     | -   | u+                                     | -44.00                                                                                           | -6.4%                                                                |
| 11%                                     | ICE-GAS OIL JUN 2027                                                                                                                                                                                                                                                            | LLE0627                                                                                         | 645.00                                                                                 | -                     | -   | u+                                     | -44.25                                                                                           | -6.4%                                                                |
| 11%                                     | ICE-GAS OIL AUG 2027                                                                                                                                                                                                                                                            | LLE0827                                                                                         | 644.50                                                                                 | -                     | -   | u+                                     | -44.75                                                                                           | -6.5%                                                                |
| 11%                                     | ICE-GAS OIL SEP 2027                                                                                                                                                                                                                                                            | LLE0927                                                                                         | 644.25                                                                                 | -                     | -   | u+                                     | -45.00                                                                                           | -6.5%                                                                |
| 11%                                     | ICE-GAS OIL OCT 2027<br>ICE-GAS OIL NOV 2027                                                                                                                                                                                                                                    | LLE1027                                                                                         | 644.25                                                                                 | -                     | -   | u+                                     | -45.00                                                                                           | -6.5%                                                                |
|                                         | IICE-GAS OII NOV 2027                                                                                                                                                                                                                                                           | LLE1127                                                                                         | 644.00                                                                                 | -                     | -   | u+                                     | -45.25                                                                                           | -6.6%                                                                |
| 11%                                     |                                                                                                                                                                                                                                                                                 |                                                                                                 |                                                                                        |                       |     |                                        |                                                                                                  | -6.6%                                                                |
| 11%                                     | ICE-GAS OIL DEC 2027                                                                                                                                                                                                                                                            | LLE1227                                                                                         | 643.75                                                                                 | -                     | -   | u+                                     | -45.50                                                                                           |                                                                      |
| 11%<br>11%                              | ICE-GAS OIL DEC 2027<br>ICE-GAS OIL JAN 2028                                                                                                                                                                                                                                    | LLE0128                                                                                         | 643.50                                                                                 | -                     | -   | u+                                     | -45.75                                                                                           | -6.6%                                                                |
| 11%<br>11%<br>11%                       | ICE-GAS OIL DEC 2027<br>ICE-GAS OIL JAN 2028<br>ICE-GAS OIL FEB 2028                                                                                                                                                                                                            | LLE0128<br>LLE0228                                                                              | 643.50<br>643.25                                                                       | -                     | -   | u+<br>u+                               | -45.75<br>-46.00                                                                                 | -6.6%<br>-6.7%                                                       |
| 11%<br>11%<br>11%<br>11%                | ICE-GAS OIL DEC 2027<br>ICE-GAS OIL JAN 2028<br>ICE-GAS OIL FEB 2028<br>ICE-GAS OIL MAR 2028                                                                                                                                                                                    | LLE0128<br>LLE0228<br>LLE0328                                                                   | 643.50<br>643.25<br>643.00                                                             | -                     |     | u+<br>u+<br>u+                         | -45.75<br>-46.00<br>-46.25                                                                       | -6.6%<br>-6.7%<br>-6.7%                                              |
| 11%<br>11%<br>11%<br>11%<br>11%         | ICE-GAS OIL DEC 2027<br>ICE-GAS OIL JAN 2028<br>ICE-GAS OIL FEB 2028<br>ICE-GAS OIL MAR 2028<br>ICE-GAS OIL APR 2028                                                                                                                                                            | LLE0128<br>LLE0228<br>LLE0328<br>LLE0428                                                        | 643.50<br>643.25<br>643.00<br>642.75                                                   | -                     | 1 1 | u+<br>u+<br>u+                         | -45.75<br>-46.00<br>-46.25<br>-46.50                                                             | -6.6%<br>-6.7%<br>-6.7%<br>-6.7%                                     |
| 11%<br>11%<br>11%<br>11%<br>11%<br>11%  | ICE-GAS OIL DEC 2027<br>ICE-GAS OIL JAN 2028<br>ICE-GAS OIL FEB 2028<br>ICE-GAS OIL MAR 2028<br>ICE-GAS OIL APR 2028<br>ICE-GAS OIL MAY 2028                                                                                                                                    | LLE0128<br>LLE0228<br>LLE0328<br>LLE0428<br>LLE0528                                             | 643.50<br>643.25<br>643.00<br>642.75<br>642.75                                         | -                     |     | u+<br>u+<br>u+<br>u+                   | -45.75<br>-46.00<br>-46.25<br>-46.50<br>-46.50                                                   | -6.6%<br>-6.7%<br>-6.7%<br>-6.7%<br>-6.7%                            |
| 11%<br>11%<br>11%<br>11%<br>11%<br>11%  | ICE-GAS OIL DEC 2027 ICE-GAS OIL JAN 2028 ICE-GAS OIL FEB 2028 ICE-GAS OIL MAR 2028 ICE-GAS OIL APR 2028 ICE-GAS OIL MAY 2028 ICE-GAS OIL JUN 2028                                                                                                                              | LLE0128<br>LLE0228<br>LLE0328<br>LLE0428<br>LLE0528<br>LLE0628                                  | 643.50<br>643.25<br>643.00<br>642.75<br>642.75<br>642.50                               |                       | -   | u+<br>u+<br>u+<br>u+<br>u+             | -45.75<br>-46.00<br>-46.25<br>-46.50<br>-46.50<br>-46.75                                         | -6.6%<br>-6.7%<br>-6.7%<br>-6.7%<br>-6.7%<br>-6.8%                   |
| 11% 11% 11% 11% 11% 11% 11% 11%         | ICE-GAS OIL DEC 2027 ICE-GAS OIL JAN 2028 ICE-GAS OIL FEB 2028 ICE-GAS OIL MAR 2028 ICE-GAS OIL APR 2028 ICE-GAS OIL MAY 2028 ICE-GAS OIL JUN 2028 ICE-GAS OIL JUN 2028                                                                                                         | LLE0128<br>LLE0228<br>LLE0328<br>LLE0428<br>LLE0528<br>LLE0628<br>LLE0728                       | 643.50<br>643.25<br>643.00<br>642.75<br>642.75<br>642.50<br>642.00                     | -<br>-<br>-<br>-<br>- | -   | u+<br>u+<br>u+<br>u+<br>u+<br>u+       | -45.75<br>-46.00<br>-46.25<br>-46.50<br>-46.50<br>-46.75<br>-47.25                               | -6.6%<br>-6.7%<br>-6.7%<br>-6.7%<br>-6.7%<br>-6.8%<br>-6.9%          |
| 11% 11% 11% 11% 11% 11% 11% 11% 11%     | ICE-GAS OIL DEC 2027 ICE-GAS OIL JAN 2028 ICE-GAS OIL FEB 2028 ICE-GAS OIL MAR 2028 ICE-GAS OIL MAR 2028 ICE-GAS OIL MAY 2028 ICE-GAS OIL JUN 2028 ICE-GAS OIL JUN 2028 ICE-GAS OIL JUL 2028 ICE-GAS OIL JUL 2028                                                               | LLE0128<br>LLE0228<br>LLE0328<br>LLE0428<br>LLE0528<br>LLE0628<br>LLE0728<br>LLE0828            | 643.50<br>643.25<br>643.00<br>642.75<br>642.75<br>642.50<br>642.00                     |                       | -   | u+<br>u+<br>u+<br>u+<br>u+<br>u+<br>u+ | -45.75<br>-46.00<br>-46.25<br>-46.50<br>-46.50<br>-46.75<br>-47.25                               | -6.6%<br>-6.7%<br>-6.7%<br>-6.7%<br>-6.8%<br>-6.9%                   |
| 11% 11% 11% 11% 11% 11% 11% 11% 11% 11% | ICE-GAS OIL DEC 2027 ICE-GAS OIL JAN 2028 ICE-GAS OIL FEB 2028 ICE-GAS OIL MAR 2028 ICE-GAS OIL MAR 2028 ICE-GAS OIL MAY 2028 ICE-GAS OIL JUN 2028 ICE-GAS OIL JUN 2028 ICE-GAS OIL JUL 2028 ICE-GAS OIL JUL 2028 ICE-GAS OIL AUG 2028 ICE-GAS OIL SEP 2028                     | LLE0128<br>LLE0228<br>LLE0328<br>LLE0428<br>LLE0528<br>LLE0628<br>LLE0728<br>LLE0828<br>LLE0928 | 643.50<br>643.25<br>643.00<br>642.75<br>642.75<br>642.50<br>642.00<br>642.00           |                       | -   | u+<br>u+<br>u+<br>u+<br>u+<br>u+<br>u+ | -45.75<br>-46.00<br>-46.25<br>-46.50<br>-46.75<br>-47.25<br>-47.25                               | -6.6%<br>-6.7%<br>-6.7%<br>-6.7%<br>-6.8%<br>-6.9%<br>-6.9%          |
| 11% 11% 11% 11% 11% 11% 11% 11% 11% 11% | ICE-GAS OIL DEC 2027 ICE-GAS OIL JAN 2028 ICE-GAS OIL FEB 2028 ICE-GAS OIL MAR 2028 ICE-GAS OIL MAR 2028 ICE-GAS OIL JU 2028 ICE-GAS OIL JUN 2028 ICE-GAS OIL JUN 2028 ICE-GAS OIL JUL 2028 ICE-GAS OIL AUG 2028 ICE-GAS OIL SEP 2028 ICE-GAS OIL SEP 2028 ICE-GAS OIL SEP 2028 | LLE0128 LLE0228 LLE0328 LLE0428 LLE0528 LLE0628 LLE0728 LLE0828 LLE0928 LLE0928                 | 643.50<br>643.25<br>643.00<br>642.75<br>642.75<br>642.50<br>642.00<br>642.00<br>642.00 | -<br>-<br>-<br>-<br>- | -   | U+       | -45.75<br>-46.00<br>-46.25<br>-46.50<br>-46.50<br>-46.75<br>-47.25<br>-47.25<br>-47.25<br>-47.25 | -6.6%<br>-6.7%<br>-6.7%<br>-6.7%<br>-6.8%<br>-6.9%<br>-6.9%<br>-6.9% |
| 11% 11% 11% 11% 11% 11% 11% 11% 11% 11% | ICE-GAS OIL DEC 2027 ICE-GAS OIL JAN 2028 ICE-GAS OIL FEB 2028 ICE-GAS OIL MAR 2028 ICE-GAS OIL MAR 2028 ICE-GAS OIL MAY 2028 ICE-GAS OIL JUN 2028 ICE-GAS OIL JUN 2028 ICE-GAS OIL JUL 2028 ICE-GAS OIL JUL 2028 ICE-GAS OIL AUG 2028 ICE-GAS OIL SEP 2028                     | LLE0128<br>LLE0228<br>LLE0328<br>LLE0428<br>LLE0528<br>LLE0628<br>LLE0728<br>LLE0828<br>LLE0928 | 643.50<br>643.25<br>643.00<br>642.75<br>642.75<br>642.50<br>642.00<br>642.00           |                       | -   | u+<br>u+<br>u+<br>u+<br>u+<br>u+<br>u+ | -45.75<br>-46.00<br>-46.25<br>-46.50<br>-46.75<br>-47.25<br>-47.25                               | -6.6%<br>-6.7%<br>-6.7%<br>-6.7%<br>-6.8%<br>-6.9%<br>-6.9%          |