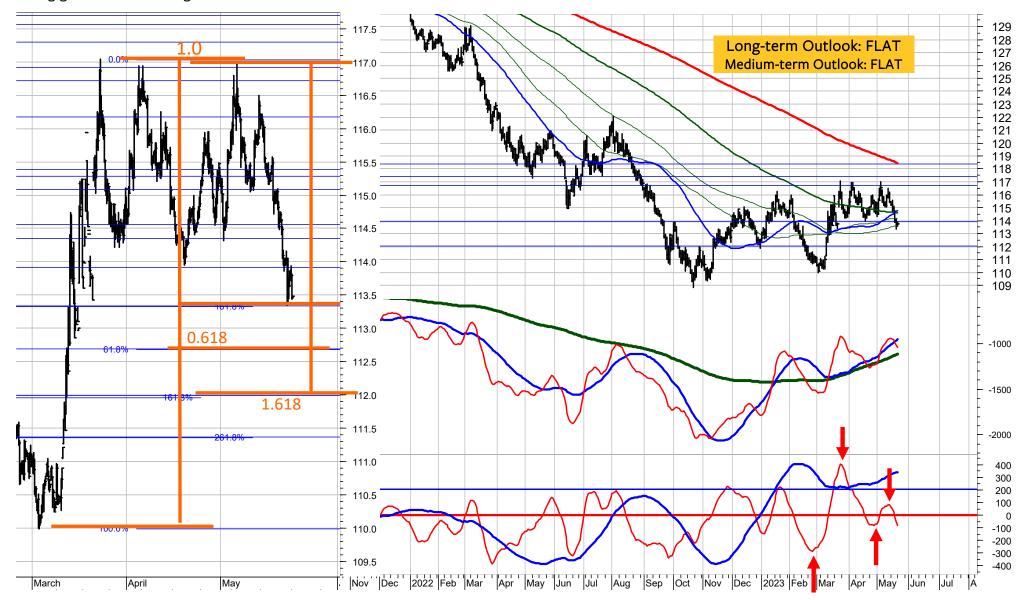

# **US 10-year T-Notes Continuous Future**

For the long-term outlook to turn UP (BUY signals), the Future would have to rise above the resistances at 116.20 and 118.50. The 10-year T-Note Future could resume the long-term downtrend and trigger SELL signals if the supports at 113.30 and 112 to 111.30 are broken.