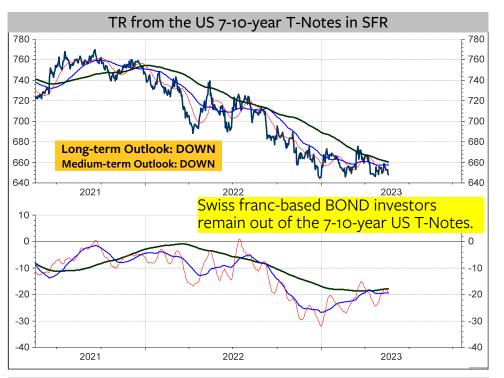

### US 10-year T-Notes Yield

The 10-year T-Note Yield has rallied to the major resistance zone between 3.73% and 3.77%, a break of which is required to signal more yield strength to 3.95%. Moreover, it would take a break of 3.95% to signal the resumption of the long-term uptrend to a higher high above 4.34%. Supports are 3.58%, 3.49% and 3.40%.

# **US 10-year T-Notes Continuous Future**

For the long-term outlook to turn UP (BUY signals), the Future would have to rise above the resistances at 116.20 and 118.50. The 10-year T-Note Future could resume the long-term downtrend and trigger SELL signals if the supports at 113.30 and 112 to 111.30 are broken.