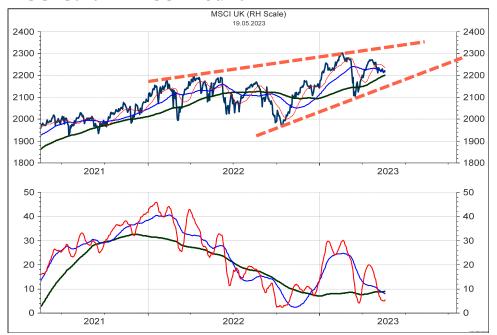

00, 12800 and 12500.



# **Apple**

I do wonder if the Bubble can extend to yet another new high at 195 or 235. The bullish outlook would become more probable if the resistance range between 177 and 183 can be broken. For now, I think it is more likely than Apple tops out around 183, which could be coincidental to the top of Wave B in the S&P 500 Index. Supports are at 172, 170 and 166.



#### **MSCI USA in US\$**



#### **MSCI USA in Swiss franc**



#### MSCI USA relative to the MSCI AC World



#### **MSCI USA in SFR relative to MSCI Switzerland**



#### **MSCI CANADA in Canadian dollar**



#### **MSCI CANADA in Swiss franc**



#### MSCI CANADA relative to the MSCI AC World



#### **MSCI CANADA in Swiss franc relative to MSCI Switzerland**



#### **MSCI U.K. in British Pound**



#### **MSCI U.K. in Swiss franc**



#### MSCI U.K. relative to the MSCI AC World



#### MSCI U.K. in SFR relative to MSCI Switzerland



### **Swiss Market Index SMI**

If the SMI can break the resistance at 11610, then it is likely to extend the rally from March to 1720 or to the mega resistance surrounding the level at 11850. Supports are at 11310, 11230, 11130 and 11000. See the details of the Wedge, which has been forming since mid April on the next page.



# Swiss Market Index SMI – 30-minute chart

The SMI must hold above 11400 and break above 11610 to signal the extension of the uptrend from March towards 11850. It would trigger SELL signals if the supports at 11480 and 11410 and 11300 are broken.



# **Swiss Medium Cap Companies**

The MidCap Index is likely to extend the upt