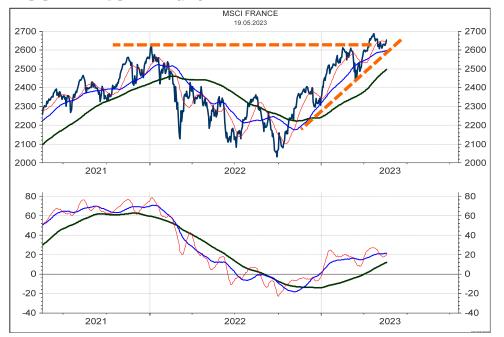

Aktien Index DAX**

The Expanding Wedge is likely to register a top around the resistance at 16k to 16.8k. Supports are 15.6k, 15.2k, 14.6k and 13.5k.



### **Siemens**

I do wonder if the rise from 16.5.2023 at 149.36 is a BUYING CLIMAX or the acceleration of the major uptrend? The buying climax and top would fit the resistance range between 158 and 163. Moreover, it could match the top of Wave B in the stock market indices. A break above this range could signal the extension of the uptrend towards 180. A major decline could thus be signaled if 156, 153 and 148 is broken.



#### **MSCI GERMANY in Euro**



#### **MSCI GERMANY in Swiss franc**



#### MSCI GERMANY relative to the MSCI AC World



#### **MSCI GERMANY in SFR relative to MSCI Switzerland**



#### **MSCI FRANCE in Euro**



#### **MSCI FRANCE in Swiss franc**



#### MSCI FRANCE relative to the MSCI AC World



#### **MSCI FRANCE in SFR relative to MSCI Switzerland**



### Hermes

Hermes is forming a BUBBLE. The present rally could reach 2650 if the resistance at 2070 is cleared. However, more likely is the scenario that Hermes tops between 2045 and 2070. This peak could be registered coincidentally to the top of wave B in the stock market indices. The Deflation of the Bubble would start if the supports are broken at 1995 and 1975.



#### **MSCI ITALY in Euro**



#### **MSCI ITALY in Swiss franc**



#### MSCI ITALY relative to the MSCI AC World



#### **MSCI ITALY in SFR relative to MSCI Switzerland**



### Nikkei 225 Index Continuous Future

The Nikkei 225 Index is breaking to the upside. Next resist