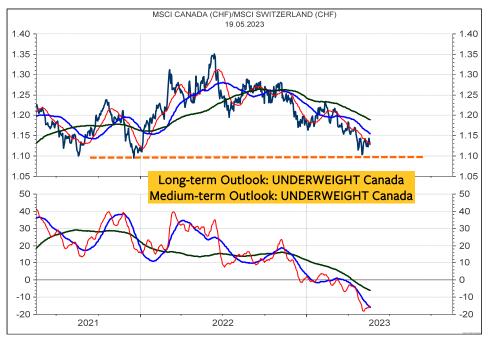

ll into the next year. Supports are 13500, 12800 and 12500.



# **Apple**

I do wonder if the Bubble can extend to yet another new high at 195 or 235. The bullish outlook would become more probable if the resistance range between 177 and 183 can be broken. For now, I think it is more likely than Apple tops out around 183, which could be coincidental to the top of Wave B in the S&P 500 Index. Supports are at 172, 170 and 166.



#### **MSCI USA in US\$**



#### **MSCI USA in Swiss franc**



#### MSCI USA relative to the MSCI AC World



#### **MSCI USA in SFR relative to MSCI Switzerland**



#### **MSCI CANADA in Canadian dollar**



#### **MSCI CANADA in Swiss franc**



#### MSCI CANADA relative to the MSCI AC World



#### **MSCI CANADA in Swiss franc relative to MSCI Switzerland**



#### **MSCI U.K. in British Pound**



#### **MSCI U.K. in Swiss franc**



#### MSCI U.K. relative to the MSCI AC World



#### MSCI U.K. in SFR relative to MSCI Switzerland



### **Swiss Market Index SMI**

If the SMI can break the resistance at 11610, then it is likely to extend the rally from March to 1720 or to the mega resistance surrounding the level at 11850. Supports are at 11310, 11230, 11130 and 11000. See the details of the Wedge, which has been forming since mid April on the next page.



# Swiss Market Index SMI – 30-minute chart

The SMI must hold above 11400 and break above 11610 to signal the extension of the uptrend from March towards 11850. It would trigger SELL signals if the supports at 11480 and 11410 and 11300 are broken.



# **Swiss Medium Cap Companies**

The M