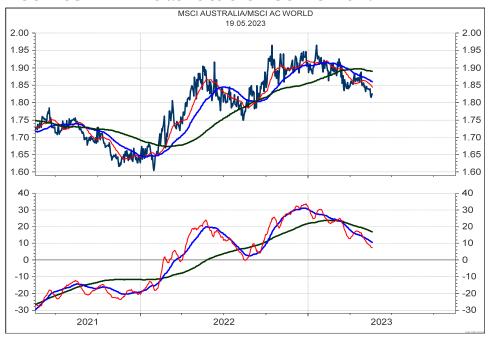

lative to MSCI Switzerland**



### Nikkei 225 Index Continuous Future

The Nikkei 225 Index is breaking to the upside. Next resistances are at 31.3k to 31.8k and 33k. If the core stock market indices are likely to register the top of Wave B in the next one to three weeks, the question arises if the breakout in the Nikkei is a "false" breakout? Still, I would BUY if a Stop is placed at 29k. Swiss franc-based equity investors should watch the charts at right on the next page.



#### **MSCI JAPAN in Yen**



#### **MSCI JAPAN in Swiss franc**



#### MSCI JAPAN relative to the MSCI AC World



#### **MSCI JAPAN in SFR relative to MSCI Switzerland**



#### **MSCI AUSTRALIA in Australian dollar**



#### **MSCI AUSTRALIA in Swiss franc**



#### MSCI AUSTRALIA relative to the MSCI AC World



#### **MSCI AUSTRALIA in SFR relative to MSCI Switzerland**



#### **MSCI EMERGING MARKETS in Local currencies**



#### **MSCI EMERGING MARKETS in Swiss franc**



#### MSCI EMERGING MARKETS relative to the MSCI AC World



#### MSCI EMERGING MARKETS in SFR relative to MSCI Switzerland



### Global 10-year Government Bond Yield Index



### Global Government Bonds TOTAL RETURN Index



| SCORE       | COUNTRY                            | RIC       | PRICE  | LT  | MT  | ST  |
|-------------|------------------------------------|-----------|--------|-----|-----|-----|
| 89%         | RF AUSTRALIA GVT BMK BID YLD 10Y   | AU10YT=RR | 3.590  | uu+ | uu+ | uu+ |
| 6%          | RF BRAZIL GVT BMK BID YLD 10Y      | BR10YT=RR | 11.925 | -   | -   | uo  |
| 89%         | RF CANADA GVT BMK BID