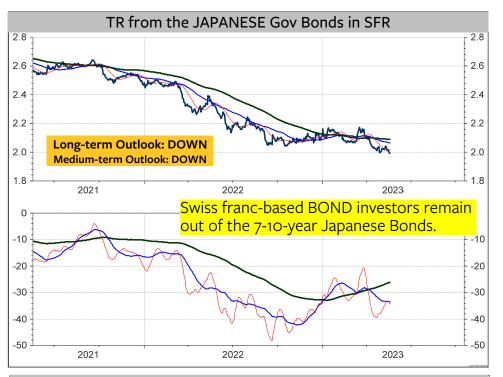

### Nikkei 225 Index Continuous Future

The Nikkei 225 Index is breaking to the upside. Next resistances are at 31.3k to 31.8k and 33k. If the core stock market indices are likely to register the top of Wave B in the next one to three weeks, the question arises if the breakout in the Nikkei is a "false" breakout? Still, I would BUY if a Stop is placed at 29k. Swiss franc-based equity investors should watch the charts at right on the next page.