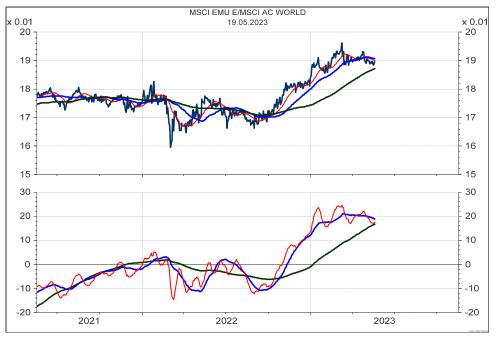

above 11610 to signal the extension of the uptrend from March towards 11850. It would trigger SELL signals if the supports at 11480 and 11410 and 11300 are broken.



# **Swiss Medium Cap Companies**

The MidCap Index is likely to extend the uptrend to one of the next resistances at 1152, 1160 to 1170 or 1190 to 1220. A break of the supports at 1115, 1095 and 1000 would signal that Wave C is unfolding.



# Swiss Medium Cap Companies – 30-minute chart

The MidCap Index could extend the uptrend if the resistances at 1143 and 1152 can be broken.

The target range for Wave B is between 1162 and 1195.

SELL signals would be triggered if the supports at 1115 and 1097 are broken.



#### **MSCI EMU in Euro**



#### **MSCI EMU in Swiss franc**



#### **MSCI EMU relative to the MSCI AC World**



#### **MSCI EMU in CHF relative to MSCI Switzerland**



### **Deutscher Aktien Index DAX**

The Expanding Wedge is likely to register a top around the resistance at 16k to 16.8k. Supports are 15.6k, 15.2k, 14.6k and 13.5k.



### **Siemens**

I do wonder if the rise from 16.5.2023 at 149.36 is a BUYING CLIMAX or the acceleration of the major uptrend? The buying climax and top would fit the resistance range between 158 and 163. Moreover, it could match the top of Wave B in the stock market indices. A break above this range could signal the extension of the uptrend towards 180. A major decline could thus be signaled if 156, 153 and 148 is broken.



#### **MSCI GERMANY in Euro**



#### **MSCI GERMANY in Swiss franc**



#### MSCI GERMANY relative to the MSCI AC World



#### **MSCI GERMA