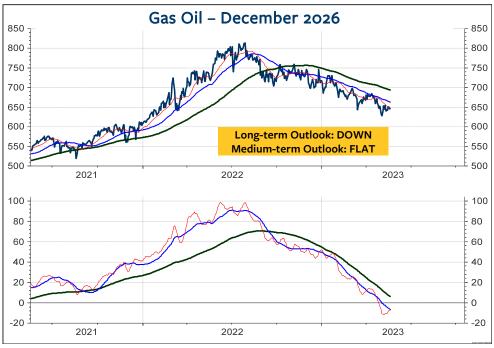

### Gas Oil Future contracts 2023 to 2028

|                                         |                                                                                                                                                                                                                                                                                 |                                                                                                 |                                                                                        |                       |     |                                        | SPREAD TO                                                                                        | %-CHANGE TO                                                          |
|-----------------------------------------|---------------------------------------------------------------------------------------------------------------------------------------------------------------------------------------------------------------------------------------------------------------------------------|-------------------------------------------------------------------------------------------------|----------------------------------------------------------------------------------------|-----------------------|-----|----------------------------------------|--------------------------------------------------------------------------------------------------|----------------------------------------------------------------------|
| SCORE                                   | CONTRACT MONTH                                                                                                                                                                                                                                                                  | CODE                                                                                            | PRICE                                                                                  | LT                    | MT  | ST                                     | 1ST MONTH                                                                                        | 1ST MONTH                                                            |
| 17%                                     | ICE-GAS OIL JUN 2023                                                                                                                                                                                                                                                            | LLE0623                                                                                         | 689.25                                                                                 | -                     | -   | u+                                     | 1ST MONTH                                                                                        | 1ST MONTH                                                            |
| 11%                                     | ICE-GAS OIL JUL 2023                                                                                                                                                                                                                                                            | LLE0723                                                                                         | 684.25                                                                                 | -                     | -   | u+                                     | -5.00                                                                                            | -0.7%                                                                |
| 11%                                     | ICE-GAS OIL AUG 2023                                                                                                                                                                                                                                                            | LLEo823                                                                                         | 683.25                                                                                 | -                     | -   | u+                                     | -6.00                                                                                            | -0.9%                                                                |
| 11%                                     | ICE-GAS OIL SEP 2023                                                                                                                                                                                                                                                            | LLE0923                                                                                         | 684.75                                                                                 | -                     | -   | u+                                     | -4.50                                                                                            | -0.7%                                                                |
| 11%                                     | ICE-GAS OIL OCT 2023                                                                                                                                                                                                                                                            | LLE1023                                                                                         | 687.00                                                                                 | -                     | -   | u+                                     | -2.25                                                                                            | -0.3%                                                                |
| 11%                                     | ICE-GAS OIL NOV 2023                                                                                                                                                                                                                                                            | LLE1123                                                                                         | 684.50                                                                                 | -                     | -   | u+                                     | -4.75                                                                                            | -0.7%                                                                |
| 11%                                     | ICE-GAS OIL DEC 2023                                                                                                                                                                                                                                                            | LLE1223                                                                                         | 680.00                                                                                 | -                     | -   | u+                                     | -9.25                                                                                            | -1.3%                                                                |
| 11%                                     | ICE-GAS OIL JAN 2024                                                                                                                                                                                                                                                            | LLE0124                                                                                         | 679.00                                                                                 | -                     | -   | u+                                     | -10.25                                                                                           | -1.5%                                                                |
| 11%                                     | ICE-GAS OIL FEB 2024<br>ICE-GAS OIL MAR 2024                                                                                                                                                                                                                                    | LLE0224                                                                                         | 677.75                                                                                 | -                     | -   | u+                                     | -11.50                                                                                           | -1.7%                                                                |
| 11%                                     | ICE-GAS OIL MAR 2024                                                                                                                                                                                                                                                            | LLE0324                                                                                         | 675.75                                                                                 | -                     | -   | u+                                     | -13.50                                                                                           | -2.0%                                                                |
| 11%<br>11%                              | ICE-GAS OIL APR 2024                                                                                                                                                                                                                                                            | LLE0424<br>LLE0524                                                                              | 673.50                                                                                 | -                     | -   | u+                                     | -15.75                                                                                           | -2.3%                                                                |
| 11%                                     | ICE-GAS OIL MAY 2024                                                                                                                                                                                                                                                            | LLE0524<br>LLE0624                                                                              | 671.25<br>668.50                                                                       | -                     | -   | u+                                     | -18.00                                                                                           | -2.6%                                                                |
| 11%                                     | ICE-GAS OIL JUL 2024                                                                                                                                                                                                                                                            | LLE0024<br>LLE0724                                                                              | 667.50                                                                                 | -                     | -   | u+                                     | -20.75                                                                                           | -3.0%                                                                |
| 11%                                     | ICE-GAS OIL AUG 2024                                                                                                                                                                                                                                                            | LLE0824                                                                                         | 666.75                                                                                 | -                     |     | u+<br>u+                               | -21.75<br>-22.50                                                                                 | -3.2%<br>-2.2%                                                       |
| 11%                                     | ICE-GAS OIL SEP 2024                                                                                                                                                                                                                                                            | LLE0924                                                                                         | 666.50                                                                                 |                       |     | u+                                     |                                                                                                  | -3.3%<br>-2.2%                                                       |
| 11%                                     | ICE-GAS OIL OCT 2024                                                                                                                                                                                                                                                            | LLE1024                                                                                         | 666.75                                                                                 |                       | -   | u+                                     | -22.75<br>-22.50                                                                                 | -3.3%<br>-3.3%                                                       |
| 11%                                     | ICE-GAS OIL NOV 2024                                                                                                                                                                                                                                                            | LLE1124                                                                                         | 665.50                                                                                 |                       | _   | u+                                     | -23.75                                                                                           | -3.4%                                                                |
| 11%                                     | ICE-GAS OIL DEC 2024                                                                                                                                                                                                                                                            | LLE1224                                                                                         | 663.75                                                                                 | -                     | _   | u+                                     | -25.50                                                                                           | -3.7%                                                                |
| 11%                                     | ICE-GAS OIL JAN 2025                                                                                                                                                                                                                                                            | LLE0125                                                                                         | 663.25                                                                                 |                       | _   | u+                                     | -26.00                                                                                           | -3.8%                                                                |
| 11%                                     | ICE-GAS OIL FEB 2025                                                                                                                                                                                                                                                            | LLE0225                                                                                         | 663.00                                                                                 |                       | _   | u+                                     | -26.25                                                                                           | -3.8%                                                                |
| 11%                                     | ICE-GAS OIL MAR 2025                                                                                                                                                                                                                                                            | LLE0325                                                                                         | 662.25                                                                                 | _                     | _   | u+                                     | -27.00                                                                                           | -3.9%                                                                |
| 11%                                     | ICE-GAS OIL APR 2025                                                                                                                                                                                                                                                            | LLE0425                                                                                         | 660.00                                                                                 | _                     | _   | u+                                     | -29.25                                                                                           | -4.2%                                                                |
| 11%                                     | ICE-GAS OIL MAY 2025                                                                                                                                                                                                                                                            | LLE0525                                                                                         | 657.00                                                                                 | _                     | _   | u+                                     | -32.25                                                                                           | -4.7%                                                                |
| 11%                                     | ICE-GAS OIL JUN 2025                                                                                                                                                                                                                                                            | LLE0625                                                                                         | 654.25                                                                                 | _                     | -   | u+                                     | -35.00                                                                                           | -5.1%                                                                |
| 11%                                     | ICE-GAS OIL JUL 2025                                                                                                                                                                                                                                                            | LLE0725                                                                                         | 652.75                                                                                 | _                     | _   | u+                                     | -36.50                                                                                           | -5.3%                                                                |
| 11%                                     | ICE-GAS OIL AUG 2025                                                                                                                                                                                                                                                            | LLE0825                                                                                         | 651.75                                                                                 | _                     | -   | u+                                     | -37.50                                                                                           | -5.4%                                                                |
| 11%                                     | ICE-GAS OIL SEP 2025                                                                                                                                                                                                                                                            | LLE0925                                                                                         | 651.50                                                                                 | -                     | -   | u+                                     | -37.75                                                                                           | -5.5%                                                                |
| 11%                                     | ICE-GAS OIL OCT 2025                                                                                                                                                                                                                                                            | LLE1025                                                                                         | 651.00                                                                                 | -                     | -   | u+                                     | -38.25                                                                                           | -5.5%                                                                |
| 11%                                     | ICE-GAS OIL NOV 2025                                                                                                                                                                                                                                                            | LLE1125                                                                                         | 649.25                                                                                 | _                     | -   | u+                                     | -40.00                                                                                           | -5.8%                                                                |
| 11%                                     | ICE-GAS OIL DEC 2025                                                                                                                                                                                                                                                            | LLE1225                                                                                         | 647.00                                                                                 | -                     | -   | u+                                     | -42.25                                                                                           | -6.1%                                                                |
| 11%                                     | ICE-GAS OIL JAN 2026                                                                                                                                                                                                                                                            | LLE0126                                                                                         | 646.00                                                                                 | -                     | -   | u+                                     | -43.25                                                                                           | -6.3%                                                                |
| 11%                                     | ICE-GAS OIL FEB 2026                                                                                                                                                                                                                                                            | LLE0226                                                                                         | 646.50                                                                                 | -                     | -   | u+                                     | -42.75                                                                                           | -6.2%                                                                |
| 11%                                     | ICE-GAS OIL MAR 2026                                                                                                                                                                                                                                                            | LLE0326                                                                                         | 647.00                                                                                 | •                     | -   | u+                                     | -42.25                                                                                           | -6.1%                                                                |
| 11%                                     | ICE-GAS OIL APR 2026                                                                                                                                                                                                                                                            | LLE0426                                                                                         | 647.75                                                                                 | ı                     | -   | u+                                     | -41.50                                                                                           | -6.0%                                                                |
| 11%                                     | ICE-GAS OIL MAY 2026                                                                                                                                                                                                                                                            | LLE0526                                                                                         | 648.50                                                                                 | -                     | -   | u+                                     | -40.75                                                                                           | -5.9%                                                                |
| 11%                                     | ICE-GAS OIL JUN 2026                                                                                                                                                                                                                                                            | LLE0626                                                                                         | 648.75                                                                                 | ı                     | -   | u+                                     | -40.50                                                                                           | -5.9%                                                                |
| 11%                                     | ICE-GAS OIL JUL 2026                                                                                                                                                                                                                                                            | LLE0726                                                                                         | 648.25                                                                                 | -                     | -   | u+                                     | -41.00                                                                                           | -5.9%                                                                |
| 11%                                     | ICE-GAS OIL AUG 2026                                                                                                                                                                                                                                                            | LLE0826                                                                                         | 647.75                                                                                 | -                     | -   | u+                                     | -41.50                                                                                           | -6.0%                                                                |
| 11%                                     | ICE-GAS OIL SEP 2026                                                                                                                                                                                                                                                            | LLE0926                                                                                         | 647.25                                                                                 | -                     | -   | u+                                     | -42.00                                                                                           | -6.1%                                                                |
| 11%                                     | ICE-GAS OIL OCT 2026                                                                                                                                                                                                                                                            | LLE1026                                                                                         | 647.25                                                                                 | -                     | -   | u+                                     | -42.00                                                                                           | -6.1%                                                                |
| 11%                                     | ICE-GAS OIL NOV 2026                                                                                                                                                                                                                                                            | LLE1126                                                                                         | 647.25                                                                                 | -                     | -   | u+                                     | -42.00                                                                                           | -6.1%                                                                |
| 11%                                     | ICE-GAS OIL DEC 2026                                                                                                                                                                                                                                                            | LLE1226                                                                                         | 646.50                                                                                 | -                     | -   | u+                                     | -42.75                                                                                           | -6.2%                                                                |
| 11%                                     | ICE-GAS OIL JAN 2027                                                                                                                                                                                                                                                            | LLE0127                                                                                         | 646.25                                                                                 | -                     | -   | u+                                     | -43.00                                                                                           | -6.2%                                                                |
| 11%                                     | ICE-GAS OIL FEB 2027                                                                                                                                                                                                                                                            | LLE0227                                                                                         | 646.00                                                                                 | -                     | -   | u+                                     | -43.25                                                                                           | -6.3%                                                                |
| 11%                                     | ICE-GAS OIL MAR 2027                                                                                                                                                                                                                                                            | LLE0327                                                                                         | 645.75                                                                                 | -                     | -   | u+                                     | -43.50                                                                                           | -6.3%                                                                |
| 11%                                     | ICE-GAS OIL APR 2027                                                                                                                                                                                                                                                            | LLE0427                                                                                         | 645.50                                                                                 | -                     | -   | u+                                     | -43.75                                                                                           | -6.3%                                                                |
| 11%                                     | ICE-GAS OIL MAY 2027                                                                                                                                                                                                                                                            | LLE0527                                                                                         | 645.25                                                                                 | -                     | -   | u+                                     | -44.00                                                                                           | -6.4%                                                                |
| 11%                                     | ICE-GAS OIL JUN 2027                                                                                                                                                                                                                                                            | LLE0627                                                                                         | 645.00                                                                                 | -                     | -   | u+                                     | -44.25                                                                                           | -6.4%                                                                |
| 11%                                     | ICE-GAS OIL AUG 2027                                                                                                                                                                                                                                                            | LLE0827                                                                                         | 644.50                                                                                 | -                     | -   | u+                                     | -44.75                                                                                           | -6.5%                                                                |
| 11%                                     | ICE-GAS OIL SEP 2027                                                                                                                                                                                                                                                            | LLE0927                                                                                         | 644.25                                                                                 | -                     | -   | u+                                     | -45.00                                                                                           | -6.5%                                                                |
| 11%                                     | ICE-GAS OIL OCT 2027<br>ICE-GAS OIL NOV 2027                                                                                                                                                                                                                                    | LLE1027                                                                                         | 644.25                                                                                 | -                     | -   | u+                                     | -45.00                                                                                           | -6.5%                                                                |
|                                         | IICE-GAS OII NOV 2027                                                                                                                                                                                                                                                           | LLE1127                                                                                         | 644.00                                                                                 | -                     | -   | u+                                     | -45.25                                                                                           | -6.6%                                                                |
| 11%                                     |                                                                                                                                                                                                                                                                                 |                                                                                                 |                                                                                        |                       |     |                                        |                                                                                                  | -6.6%                                                                |
| 11%                                     | ICE-GAS OIL DEC 2027                                                                                                                                                                                                                                                            | LLE1227                                                                                         | 643.75                                                                                 | -                     | -   | u+                                     | -45.50                                                                                           |                                                                      |
| 11%<br>11%                              | ICE-GAS OIL DEC 2027<br>ICE-GAS OIL JAN 2028                                                                                                                                                                                                                                    | LLE0128                                                                                         | 643.50                                                                                 | -                     | -   | u+                                     | -45.75                                                                                           | -6.6%                                                                |
| 11%<br>11%<br>11%                       | ICE-GAS OIL DEC 2027<br>ICE-GAS OIL JAN 2028<br>ICE-GAS OIL FEB 2028                                                                                                                                                                                                            | LLE0128<br>LLE0228                                                                              | 643.50<br>643.25                                                                       | -                     | -   | u+<br>u+                               | -45.75<br>-46.00                                                                                 | -6.6%<br>-6.7%                                                       |
| 11%<br>11%<br>11%<br>11%                | ICE-GAS OIL DEC 2027<br>ICE-GAS OIL JAN 2028<br>ICE-GAS OIL FEB 2028<br>ICE-GAS OIL MAR 2028                                                                                                                                                                                    | LLE0128<br>LLE0228<br>LLE0328                                                                   | 643.50<br>643.25<br>643.00                                                             | -                     |     | u+<br>u+<br>u+                         | -45.75<br>-46.00<br>-46.25                                                                       | -6.6%<br>-6.7%<br>-6.7%                                              |
| 11%<br>11%<br>11%<br>11%<br>11%         | ICE-GAS OIL DEC 2027<br>ICE-GAS OIL JAN 2028<br>ICE-GAS OIL FEB 2028<br>ICE-GAS OIL MAR 2028<br>ICE-GAS OIL APR 2028                                                                                                                                                            | LLE0128<br>LLE0228<br>LLE0328<br>LLE0428                                                        | 643.50<br>643.25<br>643.00<br>642.75                                                   | -                     | 1 1 | u+<br>u+<br>u+                         | -45.75<br>-46.00<br>-46.25<br>-46.50                                                             | -6.6%<br>-6.7%<br>-6.7%<br>-6.7%                                     |
| 11%<br>11%<br>11%<br>11%<br>11%<br>11%  | ICE-GAS OIL DEC 2027<br>ICE-GAS OIL JAN 2028<br>ICE-GAS OIL FEB 2028<br>ICE-GAS OIL MAR 2028<br>ICE-GAS OIL APR 2028<br>ICE-GAS OIL MAY 2028                                                                                                                                    | LLE0128<br>LLE0228<br>LLE0328<br>LLE0428<br>LLE0528                                             | 643.50<br>643.25<br>643.00<br>642.75<br>642.75                                         | -                     |     | u+<br>u+<br>u+<br>u+                   | -45.75<br>-46.00<br>-46.25<br>-46.50<br>-46.50                                                   | -6.6%<br>-6.7%<br>-6.7%<br>-6.7%<br>-6.7%                            |
| 11%<br>11%<br>11%<br>11%<br>11%<br>11%  | ICE-GAS OIL DEC 2027 ICE-GAS OIL JAN 2028 ICE-GAS OIL FEB 2028 ICE-GAS OIL MAR 2028 ICE-GAS OIL APR 2028 ICE-GAS OIL MAY 2028 ICE-GAS OIL JUN 2028                                                                                                                              | LLE0128<br>LLE0228<br>LLE0328<br>LLE0428<br>LLE0528<br>LLE0628                                  | 643.50<br>643.25<br>643.00<br>642.75<br>642.75<br>642.50                               |                       | -   | u+<br>u+<br>u+<br>u+<br>u+             | -45.75<br>-46.00<br>-46.25<br>-46.50<br>-46.50<br>-46.75                                         | -6.6%<br>-6.7%<br>-6.7%<br>-6.7%<br>-6.7%<br>-6.8%                   |
| 11% 11% 11% 11% 11% 11% 11% 11%         | ICE-GAS OIL DEC 2027 ICE-GAS OIL JAN 2028 ICE-GAS OIL FEB 2028 ICE-GAS OIL MAR 2028 ICE-GAS OIL APR 2028 ICE-GAS OIL MAY 2028 ICE-GAS OIL JUN 2028 ICE-GAS OIL JUN 2028                                                                                                         | LLE0128<br>LLE0228<br>LLE0328<br>LLE0428<br>LLE0528<br>LLE0628<br>LLE0728                       | 643.50<br>643.25<br>643.00<br>642.75<br>642.75<br>642.50<br>642.00                     | -<br>-<br>-<br>-<br>- | -   | u+<br>u+<br>u+<br>u+<br>u+<br>u+       | -45.75<br>-46.00<br>-46.25<br>-46.50<br>-46.50<br>-46.75<br>-47.25                               | -6.6%<br>-6.7%<br>-6.7%<br>-6.7%<br>-6.7%<br>-6.8%<br>-6.9%          |
| 11% 11% 11% 11% 11% 11% 11% 11% 11%     | ICE-GAS OIL DEC 2027 ICE-GAS OIL JAN 2028 ICE-GAS OIL FEB 2028 ICE-GAS OIL MAR 2028 ICE-GAS OIL MAR 2028 ICE-GAS OIL MAY 2028 ICE-GAS OIL JUN 2028 ICE-GAS OIL JUN 2028 ICE-GAS OIL JUL 2028 ICE-GAS OIL JUL 2028                                                               | LLE0128<br>LLE0228<br>LLE0328<br>LLE0428<br>LLE0528<br>LLE0628<br>LLE0728<br>LLE0828            | 643.50<br>643.25<br>643.00<br>642.75<br>642.75<br>642.50<br>642.00                     |                       | -   | u+<br>u+<br>u+<br>u+<br>u+<br>u+<br>u+ | -45.75<br>-46.00<br>-46.25<br>-46.50<br>-46.50<br>-46.75<br>-47.25                               | -6.6%<br>-6.7%<br>-6.7%<br>-6.7%<br>-6.8%<br>-6.9%                   |
| 11% 11% 11% 11% 11% 11% 11% 11% 11% 11% | ICE-GAS OIL DEC 2027 ICE-GAS OIL JAN 2028 ICE-GAS OIL FEB 2028 ICE-GAS OIL MAR 2028 ICE-GAS OIL MAR 2028 ICE-GAS OIL MAY 2028 ICE-GAS OIL JUN 2028 ICE-GAS OIL JUN 2028 ICE-GAS OIL JUL 2028 ICE-GAS OIL JUL 2028 ICE-GAS OIL AUG 2028 ICE-GAS OIL SEP 2028                     | LLE0128<br>LLE0228<br>LLE0328<br>LLE0428<br>LLE0528<br>LLE0628<br>LLE0728<br>LLE0828<br>LLE0928 | 643.50<br>643.25<br>643.00<br>642.75<br>642.75<br>642.50<br>642.00<br>642.00           |                       | -   | u+<br>u+<br>u+<br>u+<br>u+<br>u+<br>u+ | -45.75<br>-46.00<br>-46.25<br>-46.50<br>-46.75<br>-47.25<br>-47.25                               | -6.6%<br>-6.7%<br>-6.7%<br>-6.7%<br>-6.8%<br>-6.9%<br>-6.9%          |
| 11% 11% 11% 11% 11% 11% 11% 11% 11% 11% | ICE-GAS OIL DEC 2027 ICE-GAS OIL JAN 2028 ICE-GAS OIL FEB 2028 ICE-GAS OIL MAR 2028 ICE-GAS OIL MAR 2028 ICE-GAS OIL JU 2028 ICE-GAS OIL JUN 2028 ICE-GAS OIL JUN 2028 ICE-GAS OIL JUL 2028 ICE-GAS OIL AUG 2028 ICE-GAS OIL SEP 2028 ICE-GAS OIL SEP 2028 ICE-GAS OIL SEP 2028 | LLE0128 LLE0228 LLE0328 LLE0428 LLE0528 LLE0628 LLE0728 LLE0828 LLE0928 LLE0928                 | 643.50<br>643.25<br>643.00<br>642.75<br>642.75<br>642.50<br>642.00<br>642.00<br>642.00 | -<br>-<br>-<br>-<br>- | -   | U+       | -45.75<br>-46.00<br>-46.25<br>-46.50<br>-46.50<br>-46.75<br>-47.25<br>-47.25<br>-47.25<br>-47.25 | -6.6%<br>-6.7%<br>-6.7%<br>-6.7%<br>-6.8%<br>-6.9%<br>-6.9%<br>-6.9% |
| 11% 11% 11% 11% 11% 11% 11% 11% 11% 11% | ICE-GAS OIL DEC 2027 ICE-GAS OIL JAN 2028 ICE-GAS OIL FEB 2028 ICE-GAS OIL MAR 2028 ICE-GAS OIL MAR 2028 ICE-GAS OIL MAY 2028 ICE-GAS OIL JUN 2028 ICE-GAS OIL JUN 2028 ICE-GAS OIL JUL 2028 ICE-GAS OIL JUL 2028 ICE-GAS OIL AUG 2028 ICE-GAS OIL SEP 2028                     | LLE0128<br>LLE0228<br>LLE0328<br>LLE0428<br>LLE0528<br>LLE0628<br>LLE0728<br>LLE0828<br>LLE0928 | 643.50<br>643.25<br>643.00<br>642.75<br>642.75<br>642.50<br>642.00<br>642.00           |                       | -   | u+<br>u+<br>u+<br>u+<br>u+<br>u+<br>u+ | -45.75<br>-46.00<br>-46.25<br>-46.50<br>-46.75<br>-47.25<br>-47.25                               | -6.6%<br>-6.7%<br>-6.7%<br>-6.7%<br>-6.8%<br>-6.9%<br>-6.9%          |