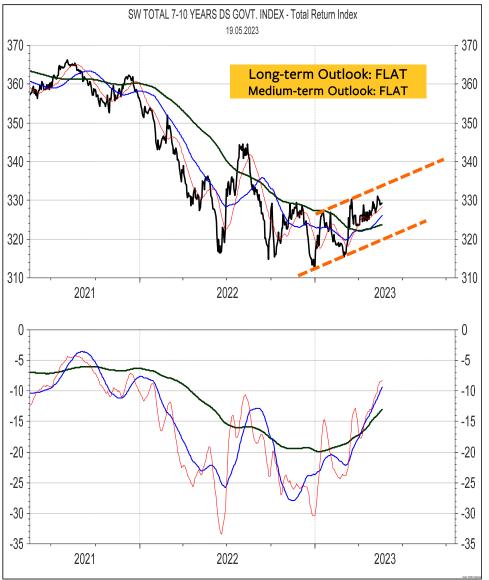

# Swiss 10-year Bond Yield (left) and the Total Return from 7-10-year Conf Bonds (right)

The Swiss 10-year Yield is in a neutral range below resistances at 1.25% to 1.42% and above supports at 0.95% to 0.82%. A break of 0.95% and 0.80% would signal that the long-term trend has turned DOWN.

The Long-term Outlook remains FLAT for the Yield and for the Total Return.