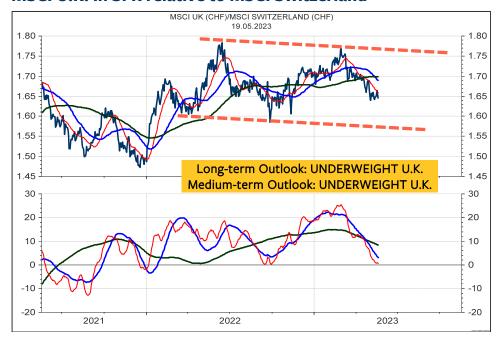

become more probable if the resistance range between 177 and 183 can be broken. For now, I think it is more likely than Apple tops out around 183, which could be coincidental to the top of Wave B in the S&P 500 Index. Supports are at 172, 170 and 166.



#### **MSCI USA in US\$**



#### **MSCI USA in Swiss franc**



#### MSCI USA relative to the MSCI AC World



#### **MSCI USA in SFR relative to MSCI Switzerland**



#### **MSCI CANADA in Canadian dollar**



#### **MSCI CANADA in Swiss franc**



#### MSCI CANADA relative to the MSCI AC World



#### **MSCI CANADA in Swiss franc relative to MSCI Switzerland**



#### **MSCI U.K. in British Pound**



#### **MSCI U.K. in Swiss franc**



#### MSCI U.K. relative to the MSCI AC World



#### MSCI U.K. in SFR relative to MSCI Switzerland



### **Swiss Market Index SMI**

If the SMI can break the resistance at 11610, then it is likely to extend the rally from March to 1720 or to the mega resistance surrounding the level at 11850. Supports are at 11310, 11230, 11130 and 11000. See the details of the Wedge, which has been forming since mid April on the next page.



# Swiss Market Index SMI – 30-minute chart

The SMI must hold above 11400 and break above 11610 to signal the extension of the uptrend from March towards 11850. It would trigger SELL signals if the supports at 11480 and 11410 and 11300 are broken.



# **Swiss Medium Cap Companies**

The MidCap Index is likely to extend the uptrend to one of the next resistances at 1152, 1160 to 1170 or 1190 to 1220. A break of the supports at 1115, 1095 and 1000 would signal that