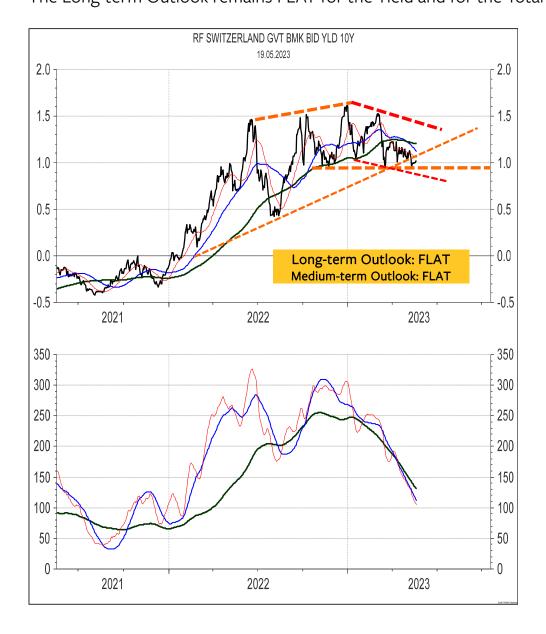

# Swiss 10-year Bond Yield (left) and the Total Return from 7-10-year Conf Bonds (right)

The Swiss 10-year Yield is in a neutral range below resistances at 1.25% to 1.42% and above supports at 0.95% to 0.82%. A break of 0.95% and 0.80% would signal that the long-term trend has turned DOWN.

The Long-term Outlook remains FLAT for the Yield and for the Total Return.