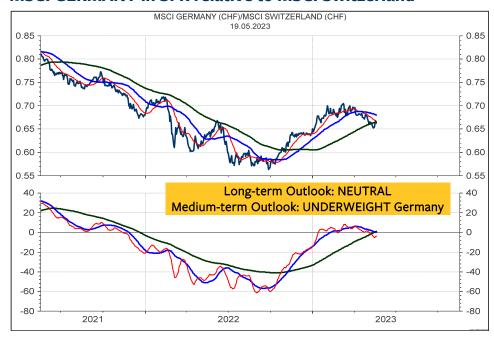

Switzerland**



### **Deutscher Aktien Index DAX**

The Expanding Wedge is likely to register a top around the resistance at 16k to 16.8k. Supports are 15.6k, 15.2k, 14.6k and 13.5k.



### **Siemens**

I do wonder if the rise from 16.5.2023 at 149.36 is a BUYING CLIMAX or the acceleration of the major uptrend? The buying climax and top would fit the resistance range between 158 and 163. Moreover, it could match the top of Wave B in the stock market indices. A break above this range could signal the extension of the uptrend towards 180. A major decline could thus be signaled if 156, 153 and 148 is broken.



#### **MSCI GERMANY in Euro**



#### **MSCI GERMANY in Swiss franc**



#### MSCI GERMANY relative to the MSCI AC World



#### **MSCI GERMANY in SFR relative to MSCI Switzerland**



#### **MSCI FRANCE in Euro**



#### **MSCI FRANCE in Swiss franc**



#### MSCI FRANCE relative to the MSCI AC World



#### **MSCI FRANCE in SFR relative to MSCI Switzerland**



### Hermes

Hermes is forming a BUBBLE. The present rally could reach 2650 if the resistance at 2070 is cleared. However, more likely is the scenario that Hermes tops between 2045 and 2070. This peak could be registered coincidentally to the top of wave B in the stock market indices. The Deflation of the Bubble would start if the supports are broken at 1995 and 1975.



#### **MSCI ITALY in Euro**



#### **MSCI ITALY in Swiss franc**



#### MSCI ITALY relative to the MSCI AC World



#### **MSCI ITALY in SFR relative to MSCI Switzerland**



### Nikkei 225 Index Continuous Future

The Nikkei 225 Index is bre