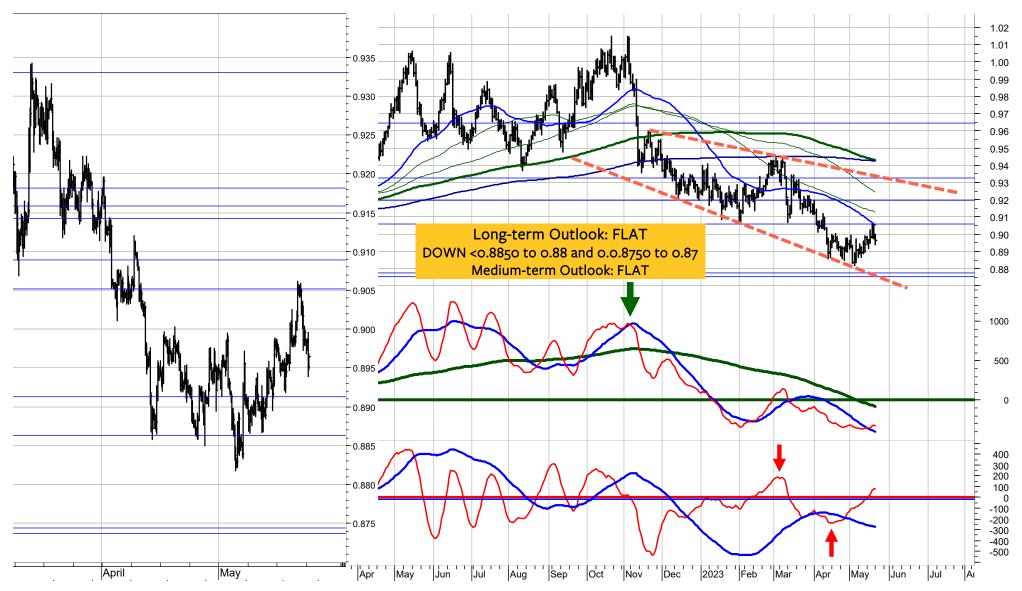

# Swiss Franc per US DOLLAR

| SCORE | CURRENCY              | RIC  | PRICE  | LT | MT | ST |
|-------|-----------------------|------|--------|----|----|----|
| 33%   | US DOLLAR/Swiss Franc | CHF= | 0.8996 | •  | uo | +  |

The US dollar remains in its long-term downtrend as long as it does not break above 0.92 to 0.9350. Supports are 0.8910, 0.8860 and 0.8730.