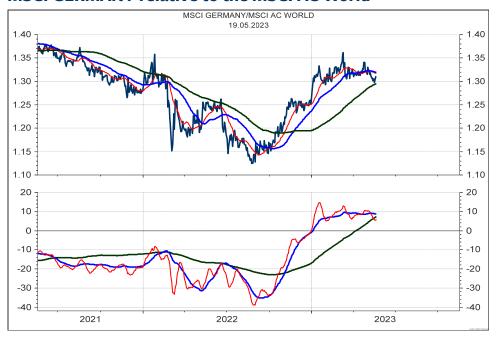

e MSCI AC World**



#### **MSCI EMU in CHF relative to MSCI Switzerland**



### **Deutscher Aktien Index DAX**

The Expanding Wedge is likely to register a top around the resistance at 16k to 16.8k. Supports are 15.6k, 15.2k, 14.6k and 13.5k.



### **Siemens**

I do wonder if the rise from 16.5.2023 at 149.36 is a BUYING CLIMAX or the acceleration of the major uptrend? The buying climax and top would fit the resistance range between 158 and 163. Moreover, it could match the top of Wave B in the stock market indices. A break above this range could signal the extension of the uptrend towards 180. A major decline could thus be signaled if 156, 153 and 148 is broken.



#### **MSCI GERMANY in Euro**



#### **MSCI GERMANY in Swiss franc**



#### MSCI GERMANY relative to the MSCI AC World



#### **MSCI GERMANY in SFR relative to MSCI Switzerland**



#### **MSCI FRANCE in Euro**



#### **MSCI FRANCE in Swiss franc**



#### MSCI FRANCE relative to the MSCI AC World



#### **MSCI FRANCE in SFR relative to MSCI Switzerland**



### Hermes

Hermes is forming a BUBBLE. The present rally could reach 2650 if the resistance at 2070 is cleared. However, more likely is the scenario that Hermes tops between 2045 and 2070. This peak could be registered coincidentally to the top of wave B in the stock market indices. The Deflation of the Bubble would start if the supports are broken at 1995 and 1975.



#### **MSCI ITALY in Euro**



#### **MSCI ITALY in Swiss franc**



#### MSCI ITALY relative to the MSCI AC World



#### **MSCI ITALY in SFR relative to MSCI Switzerland**



### Ni