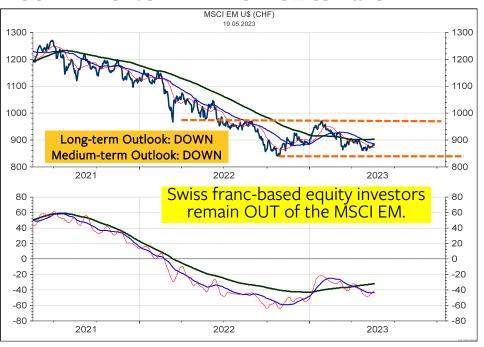

. If the core stock market indices are likely to register the top of Wave B in the next one to three weeks, the question arises if the breakout in the Nikkei is a "false" breakout? Still, I would BUY if a Stop is placed at 29k. Swiss franc-based equity investors should watch the charts at right on the next page.



#### **MSCI JAPAN in Yen**



#### **MSCI JAPAN in Swiss franc**



#### MSCI JAPAN relative to the MSCI AC World



#### **MSCI JAPAN in SFR relative to MSCI Switzerland**



#### **MSCI AUSTRALIA in Australian dollar**



#### **MSCI AUSTRALIA in Swiss franc**



#### MSCI AUSTRALIA relative to the MSCI AC World



#### **MSCI AUSTRALIA in SFR relative to MSCI Switzerland**



#### **MSCI EMERGING MARKETS in Local currencies**



#### **MSCI EMERGING MARKETS in Swiss franc**



#### MSCI EMERGING MARKETS relative to the MSCI AC World



#### MSCI EMERGING MARKETS in SFR relative to MSCI Switzerland



### Global 10-year Government Bond Yield Index



### Global Government Bonds TOTAL RETURN Index



| SCORE       | COUNTRY                            | RIC       | PRICE  | LT  | MT  | ST  |
|-------------|------------------------------------|-----------|--------|-----|-----|-----|
| 89%         | RF AUSTRALIA GVT BMK BID YLD 10Y   | AU10YT=RR | 3.590  | uu+ | uu+ | uu+ |
| 6%          | RF BRAZIL GVT BMK BID YLD 10Y      | BR10YT=RR | 11.925 | -   | -   | uo  |
| 89%         | RF CANADA GVT BMK BID YLD 10Y      | CA10YT=RR | 3.136  | uu+ | uu+ | +   |
| 6%          | RF CHINA GVT BMK BID YLD 10Y       | CN10YT=RR | 2.724  | -   | -   | uo  |
| 11%         | RF C