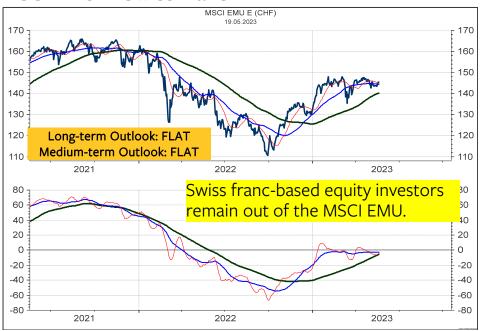

#### **MSCI EMU in Euro**

#### **MSCI EMU in Swiss franc**

#### **MSCI EMU relative to the MSCI AC World**

#### **MSCI EMU in CHF relative to MSCI Switzerland**