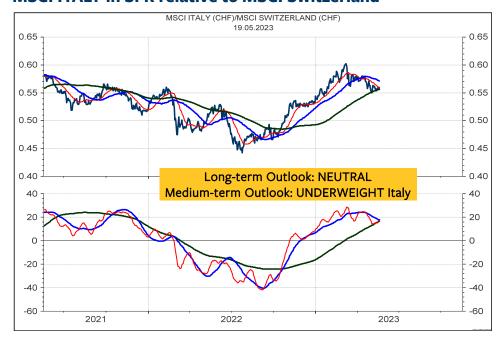

#### MSCI ITALY relative to the MSCI AC World

#### **MSCI ITALY in SFR relative to MSCI Switzerland**