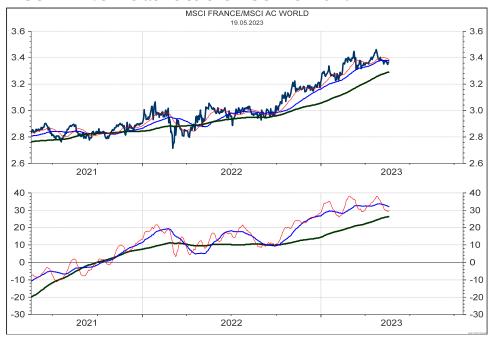

e at 16k to 16.8k. Supports are 15.6k, 15.2k, 14.6k and 13.5k.



### **Siemens**

I do wonder if the rise from 16.5.2023 at 149.36 is a BUYING CLIMAX or the acceleration of the major uptrend? The buying climax and top would fit the resistance range between 158 and 163. Moreover, it could match the top of Wave B in the stock market indices. A break above this range could signal the extension of the uptrend towards 180. A major decline could thus be signaled if 156, 153 and 148 is broken.



#### **MSCI GERMANY in Euro**



#### **MSCI GERMANY in Swiss franc**



#### MSCI GERMANY relative to the MSCI AC World



#### **MSCI GERMANY in SFR relative to MSCI Switzerland**



#### **MSCI FRANCE in Euro**



#### **MSCI FRANCE in Swiss franc**



#### MSCI FRANCE relative to the MSCI AC World



#### **MSCI FRANCE in SFR relative to MSCI Switzerland**



### Hermes

Hermes is forming a BUBBLE. The present rally could reach 2650 if the resistance at 2070 is cleared. However, more likely is the scenario that Hermes tops between 2045 and 2070. This peak could be registered coincidentally to the top of wave B in the stock market indices. The Deflation of the Bubble would start if the supports are broken at 1995 and 1975.



#### **MSCI ITALY in Euro**



#### **MSCI ITALY in Swiss franc**



#### MSCI ITALY relative to the MSCI AC World



#### **MSCI ITALY in SFR relative to MSCI Switzerland**



### Nikkei 225 Index Continuous Future

The Nikkei 225 Index is breaking to the upside. Next resistances are at 31.3k to 31.8k and 33k. If the core stock market indices are likely to regis