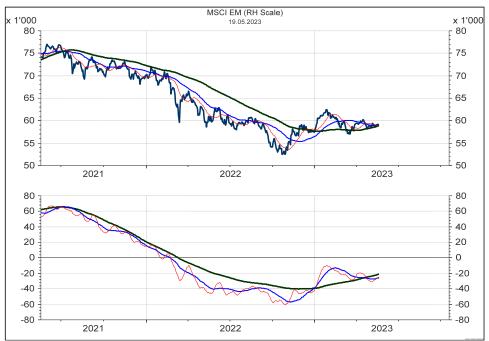

e. Next resistances are at 31.3k to 31.8k and 33k. If the core stock market indices are likely to register the top of Wave B in the next one to three weeks, the question arises if the breakout in the Nikkei is a "false" breakout? Still, I would BUY if a Stop is placed at 29k. Swiss franc-based equity investors should watch the charts at right on the next page.



#### **MSCI JAPAN in Yen**



#### **MSCI JAPAN in Swiss franc**



#### MSCI JAPAN relative to the MSCI AC World



#### **MSCI JAPAN in SFR relative to MSCI Switzerland**



#### **MSCI AUSTRALIA in Australian dollar**



#### **MSCI AUSTRALIA in Swiss franc**



#### MSCI AUSTRALIA relative to the MSCI AC World



#### **MSCI AUSTRALIA in SFR relative to MSCI Switzerland**



#### **MSCI EMERGING MARKETS in Local currencies**



#### **MSCI EMERGING MARKETS in Swiss franc**



#### MSCI EMERGING MARKETS relative to the MSCI AC World



#### MSCI EMERGING MARKETS in SFR relative to MSCI Switzerland



### Global 10-year Government Bond Yield Index



### Global Government Bonds TOTAL RETURN Index



| SCORE       | COUNTRY                            | RIC       | PRICE  | LT  | MT  | ST  |
|-------------|------------------------------------|-----------|--------|-----|-----|-----|
| 89%         | RF AUSTRALIA GVT BMK BID YLD 10Y   | AU10YT=RR | 3.590  | uu+ | uu+ | uu+ |
| 6%          | RF BRAZIL GVT BMK BID YLD 10Y      | BR10YT=RR | 11.925 | -   | -   | uo  |
| 89%         | RF CANADA GVT BMK BID YLD 10Y      | CA10YT=RR | 3.136  | uu+ | uu+ | +   |
| 6%          | RF CHINA GVT BMK BID YLD 10Y       | CN10YT=RR