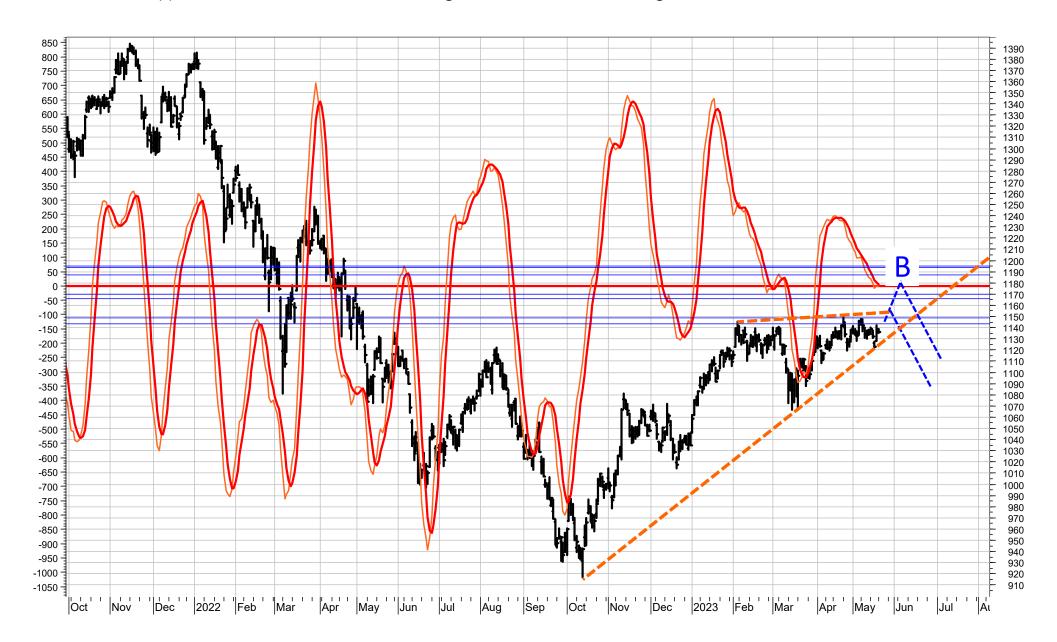

# **Swiss Medium Cap Companies**

The MidCap Index is likely to extend the uptrend to one of the next resistances at 1152, 1160 to 1170 or 1190 to 1220. A break of the supports at 1115, 1095 and 1000 would signal that Wave C is unfolding.

# Swiss Medium Cap Companies – 30-minute chart

The MidCap Index could extend the uptrend if the resistances at 1143 and 1152 can be broken.

The target range for Wave B is between 1162 and 1195.

SELL signals would be triggered if the supports at 1115 and 1097 are broken.