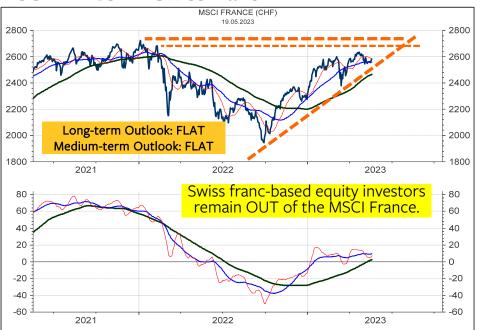

e is likely to register a top around the resistance at 16k to 16.8k. Supports are 15.6k, 15.2k, 14.6k and 13.5k.



### **Siemens**

I do wonder if the rise from 16.5.2023 at 149.36 is a BUYING CLIMAX or the acceleration of the major uptrend? The buying climax and top would fit the resistance range between 158 and 163. Moreover, it could match the top of Wave B in the stock market indices. A break above this range could signal the extension of the uptrend towards 180. A major decline could thus be signaled if 156, 153 and 148 is broken.



#### **MSCI GERMANY in Euro**



#### **MSCI GERMANY in Swiss franc**



#### MSCI GERMANY relative to the MSCI AC World



#### **MSCI GERMANY in SFR relative to MSCI Switzerland**



#### **MSCI FRANCE in Euro**



#### **MSCI FRANCE in Swiss franc**



#### MSCI FRANCE relative to the MSCI AC World



#### **MSCI FRANCE in SFR relative to MSCI Switzerland**



### Hermes

Hermes is forming a BUBBLE. The present rally could reach 2650 if the resistance at 2070 is cleared. However, more likely is the scenario that Hermes tops between 2045 and 2070. This peak could be registered coincidentally to the top of wave B in the stock market indices. The Deflation of the Bubble would start if the supports are broken at 1995 and 1975.



#### **MSCI ITALY in Euro**



#### **MSCI ITALY in Swiss franc**



#### MSCI ITALY relative to the MSCI AC World



#### **MSCI ITALY in SFR relative to MSCI Switzerland**



### Nikkei 225 Index Continuous Future

The Nikkei 225 Index is breaking to the upside. Next resistances are at 31.3k to 31.8k and 33k. If