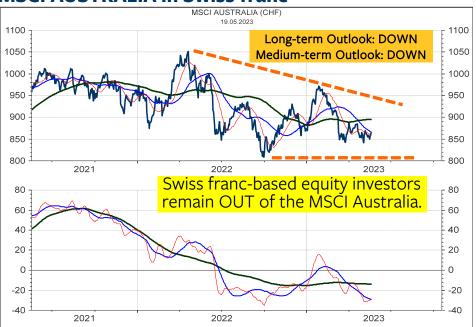

e to the MSCI AC World



#### **MSCI ITALY in SFR relative to MSCI Switzerland**



### Nikkei 225 Index Continuous Future

The Nikkei 225 Index is breaking to the upside. Next resistances are at 31.3k to 31.8k and 33k. If the core stock market indices are likely to register the top of Wave B in the next one to three weeks, the question arises if the breakout in the Nikkei is a "false" breakout? Still, I would BUY if a Stop is placed at 29k. Swiss franc-based equity investors should watch the charts at right on the next page.



#### **MSCI JAPAN in Yen**



#### **MSCI JAPAN in Swiss franc**



#### MSCI JAPAN relative to the MSCI AC World



#### **MSCI JAPAN in SFR relative to MSCI Switzerland**



#### **MSCI AUSTRALIA in Australian dollar**



#### **MSCI AUSTRALIA in Swiss franc**



#### MSCI AUSTRALIA relative to the MSCI AC World



#### **MSCI AUSTRALIA in SFR relative to MSCI Switzerland**



#### **MSCI EMERGING MARKETS in Local currencies**



#### **MSCI EMERGING MARKETS in Swiss franc**



#### MSCI EMERGING MARKETS relative to the MSCI AC World



#### MSCI EMERGING MARKETS in SFR relative to MSCI Switzerland



### Global 10-year Government Bond Yield Index



### Global Government Bonds TOTAL RETURN Index



| SCORE       | COUNTRY                            | RIC       | PRICE  | LT  | MT  | ST  |
|-------------|------------------------------------|-----------|--------|-----|-----|-----|
| 89%         | RF AUSTRALIA GVT BMK BID YLD 10Y   | AU10YT=RR | 3.590  | uu+ | uu+ | uu+ |
| 6%          | RF BRAZIL GVT BMK BID YLD 10Y      | BR10YT=RR | 11.925 | -