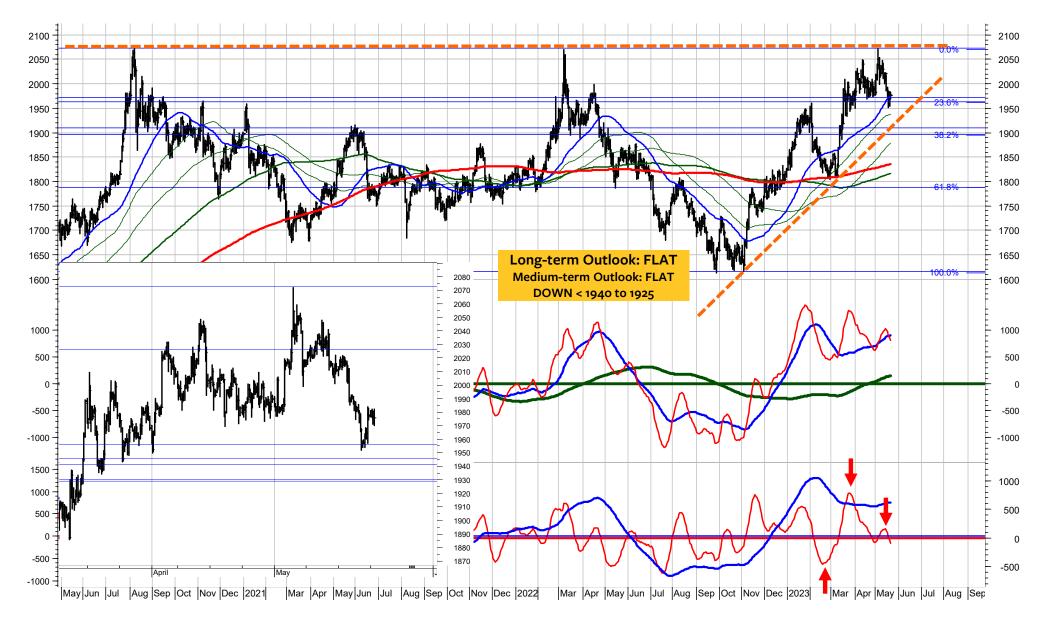

# **Gold Spot Price**

I will expect more weakness in the spot price and a medium-term downgrade to DOWN if the support range between 1955 and 1925 fails to hold. Next lower supports are 1890 and 1780. I would look for more Gold price strength only if the short-term resistances at 2030 and 2080 can be broken.