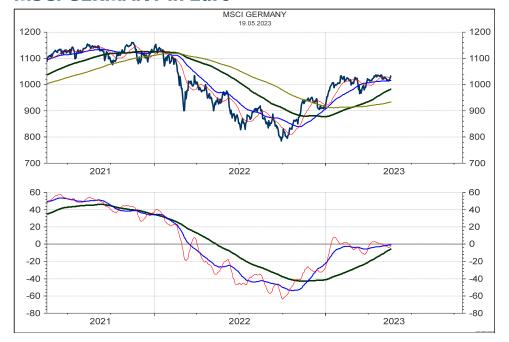

#### **MSCI GERMANY in Euro**

#### **MSCI GERMANY in Swiss franc**

#### MSCI GERMANY relative to the MSCI AC World

#### **MSCI GERMANY in SFR relative to MSCI Switzerland**