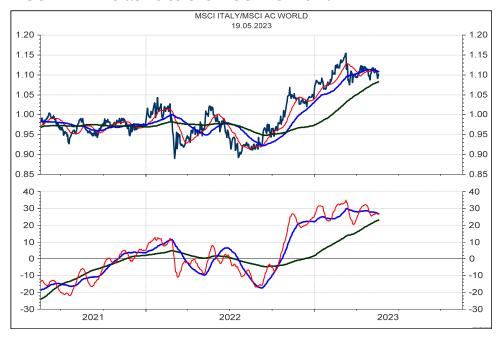

Swiss franc**



#### MSCI GERMANY relative to the MSCI AC World



#### **MSCI GERMANY in SFR relative to MSCI Switzerland**



#### **MSCI FRANCE in Euro**



#### **MSCI FRANCE in Swiss franc**



#### MSCI FRANCE relative to the MSCI AC World



#### **MSCI FRANCE in SFR relative to MSCI Switzerland**



### Hermes

Hermes is forming a BUBBLE. The present rally could reach 2650 if the resistance at 2070 is cleared. However, more likely is the scenario that Hermes tops between 2045 and 2070. This peak could be registered coincidentally to the top of wave B in the stock market indices. The Deflation of the Bubble would start if the supports are broken at 1995 and 1975.



#### **MSCI ITALY in Euro**



#### **MSCI ITALY in Swiss franc**



#### MSCI ITALY relative to the MSCI AC World



#### **MSCI ITALY in SFR relative to MSCI Switzerland**



### Nikkei 225 Index Continuous Future

The Nikkei 225 Index is breaking to the upside. Next resistances are at 31.3k to 31.8k and 33k. If the core stock market indices are likely to register the top of Wave B in the next one to three weeks, the question arises if the breakout in the Nikkei is a "false" breakout? Still, I would BUY if a Stop is placed at 29k. Swiss franc-based equity investors should watch the charts at right on the next page.



#### **MSCI JAPAN in Yen**



#### **MSCI JAPAN in Swiss franc**



#### MSCI JAPAN relative to the MSCI AC World



#### **MSCI JAPAN in SFR relative to MSCI Switzerland**



#### **MSCI AUSTRALIA in Australian dollar**



#### **MSCI AUSTRALIA in Swiss franc**



#### MSCI AUSTRALIA re