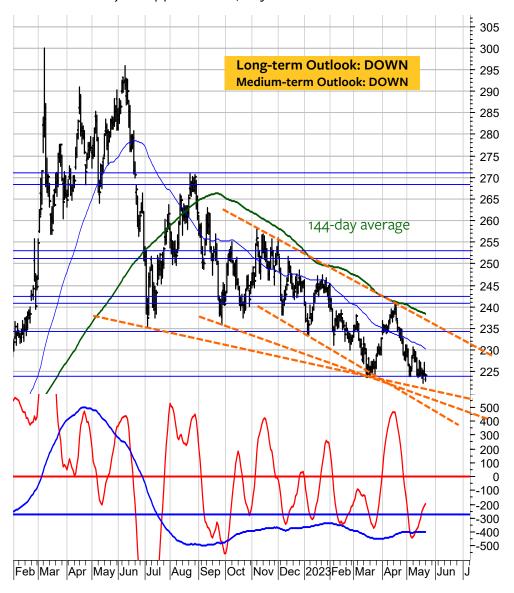

# Global-30 Commodities – Trend and Momentum Model Ratings

The Total Score for all 30 commodities rose marginally from 31% to 34%. This means the Model remains bearish but it is close to turning NEUTRAL. Meanwhile, the Bloomberg Commodity Index is trading around the major support at 224. My Outlook remains DOWN.

| SCORE | COMMODITY                      | CODE                 | PRICE     | LT  | MT  | ST  |
|-------|--------------------------------|----------------------|-----------|-----|-----|-----|
| 6%    | BLOOMBERG COMMODITY INDEX      | DJUBSTR              | 224.46    | -   | d-  | 0   |
| 39%   | ALUMINIUM CONTINUOUS           | LAHCSoo              | 2'271.25  | uo  | uo  | uu+ |
| 11%   | BRENT CRUDE OIL CONTINUOUS     | LLCC.01              | 75.58     |     | -   | u+  |
| 100%  | COCOA CONTINUOUS               | NCCCSoo              | 3'068.00  | +   | +   | uu+ |
| 83%   | COFFEE 'C' CONTINUOUS          | NKCCSoo              | 192.00    | u+  | uo  | uu+ |
| 6%    | CORN CONTINUOUS                | CZCCSoo              | 554.50    |     | -   | 0   |
| 89%   | COTTON #2 CONTINUOUS           | NCTCSoo              | 86.72     | uo  | uu+ | +   |
| 17%   | GAS OIL CONTINUOUS             | LLECSoo              | 689.25    | -   | -   | u+  |
| 39%   | GASOLINE CONTINUOUS            | NRBCSoo              | 2.58      | uu+ | -   | u+  |
| 33%   | Gold Bullion LBM \$/t oz DELAY | GOLDBLN              | 1'967.25  | +   | dd- | d-  |
| 17%   | HIGH GRADE COPPER CASH         | LCPCASH              | 8'201.00  | 0   | -   | uo  |
| 33%   | Lead 3 Months U\$/MT           | LED <sub>3</sub> MTH | 2'093.50  | 0   | 0   | uo  |
| 11%   | LIGHT CRUDE OIL CONTINUOUS     | NCLCSoo              | 71.55     | -   | -   | u+  |
| 83%   | LIVE CATTLE COMP. CONT.        | CLDCSoo              | 165.73    | +   | 0   | +   |
| 0%    | LUMBER CONTINUOUS LTDT         | CLBCS01              | NA        |     | -   | d-  |
| 78%   | NATURAL GAS CONTINUOUS         | NNGCSoo              | 2.59      | uo  | +   | u+  |
| 0%    | Nickel Cash U\$/MT             | LNICASH              | 21'171.00 |     | d-  | ı   |
| 11%   | NY HARBOR ULSD CONTINUOUS      | NHOCSoo              | 2.36      | -   | -   | u+  |
| 0%    | OATS COMP. CONTINUOUS          | COFCSoo              | 322.25    |     | -   | dd- |
| 78%   | PALLADIUM CONTINUOUS           | NPACSoo              | 1'523.80  | uo  | +   | +   |
| 89%   | PLATINUM CONTINUOUS            | NPLCSoo              | 1'083.80  | +   | +   | uo  |
| 0%    | ROUGH RICE COMP FUTURES CONT.  | CRRCSoo              | 1'706.50  | dd- | dd- | dd- |
| 50%   | SILVER 5000 OZ CONTINUOUS      | NSLCSoo              | 23.95     | +   | do  | -   |
| 0%    | SOYBEAN MEAL CONTINUOUS        | CZMCSoo              | 409.10    |     | -   | d-  |
| 0%    | SOYBEAN OIL CONTINUOUS         | CZLCSoo              | 47.27     |     | -   | -   |
| 0%    | SOYBEANS CONTINUOUS            | CZSCSoo              | 1'307.25  |     | -   | d-  |
| 83%   | SUGAR #11 CONTINUOUS           | NSBCSoo              | 25.78     | +   | +   | d-  |
| 61%   | Tin 99.85% Cash U\$/MT         | LTICASH              | 25'651.00 | 0   | 0   | uo  |
| 0%    | WHEAT CONTINUOUS               | CZWCSoo              | 605.00    | •   | -   | dd- |
| 0%    | Zinc 99.995% Cash U\$/MT       | LZZCASH              | 2'477     | -   | -   | d-  |