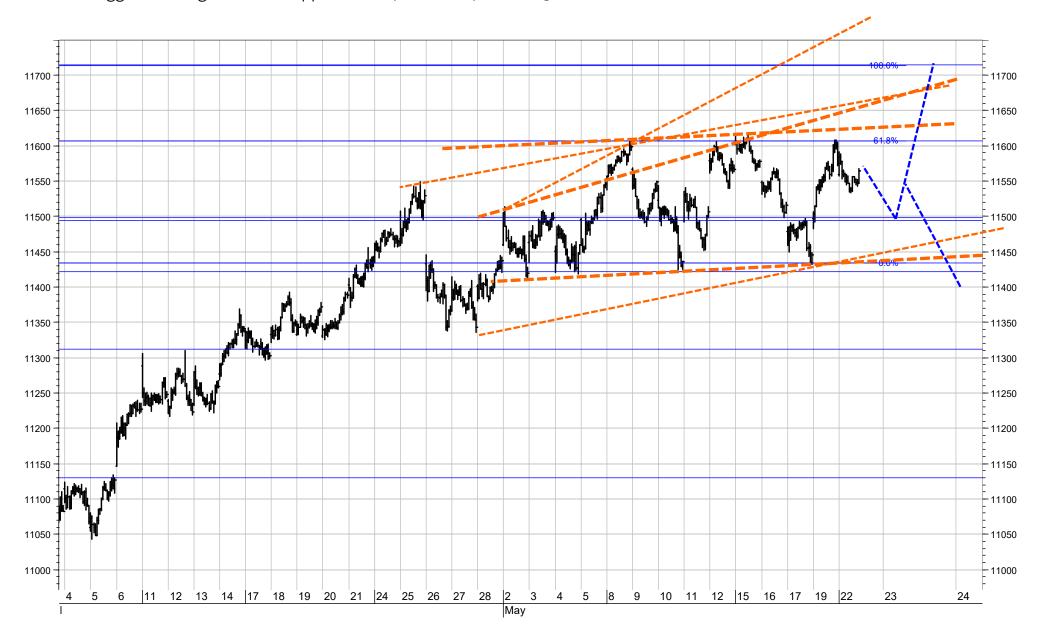

# Swiss Market Index SMI – 30-minute chart

The SMI must hold above 11400 and break above 11610 to signal the extension of the uptrend from March towards 11850. It would trigger SELL signals if the supports at 11480 and 11410 and 11300 are broken.