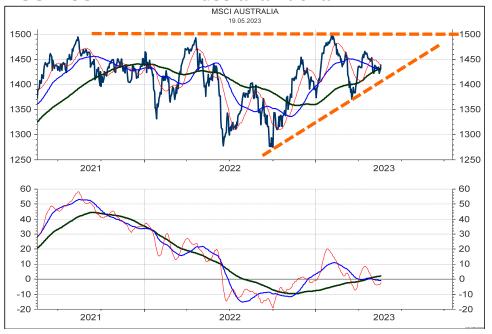

n Swiss franc**



#### MSCI ITALY relative to the MSCI AC World



#### **MSCI ITALY in SFR relative to MSCI Switzerland**



### Nikkei 225 Index Continuous Future

The Nikkei 225 Index is breaking to the upside. Next resistances are at 31.3k to 31.8k and 33k. If the core stock market indices are likely to register the top of Wave B in the next one to three weeks, the question arises if the breakout in the Nikkei is a "false" breakout? Still, I would BUY if a Stop is placed at 29k. Swiss franc-based equity investors should watch the charts at right on the next page.



#### **MSCI JAPAN in Yen**



#### **MSCI JAPAN in Swiss franc**



#### MSCI JAPAN relative to the MSCI AC World



#### **MSCI JAPAN in SFR relative to MSCI Switzerland**



#### **MSCI AUSTRALIA in Australian dollar**



#### **MSCI AUSTRALIA in Swiss franc**



#### MSCI AUSTRALIA relative to the MSCI AC World



#### **MSCI AUSTRALIA in SFR relative to MSCI Switzerland**



#### **MSCI EMERGING MARKETS in Local currencies**



#### **MSCI EMERGING MARKETS in Swiss franc**



#### MSCI EMERGING MARKETS relative to the MSCI AC World



#### MSCI EMERGING MARKETS in SFR relative to MSCI Switzerland



### Global 10-year Government Bond Yield Index



### Global Government Bonds TOTAL RETURN Index



| SCORE       | COUNTRY                            | RIC       | PRICE  | LT  | MT  | ST  |
|-------------|------------------------------------|-----------|--------|-----|-----|-----|
| 89%         | RF AUSTRALIA GVT BMK BID YLD 10Y   | AU10YT=RR | 3.590  | uu+ | uu+ | uu+ |
| 6%          | RF BRAZIL GVT BMK B