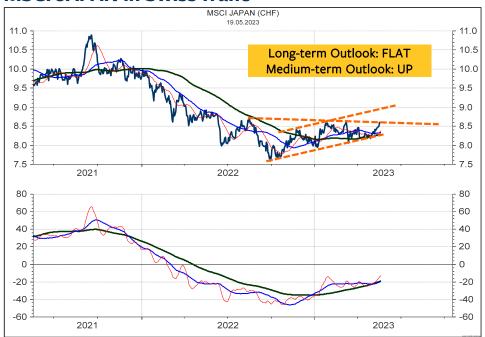

#### MSCI JAPAN relative to the MSCI AC World

#### **MSCI JAPAN in SFR relative to MSCI Switzerland**