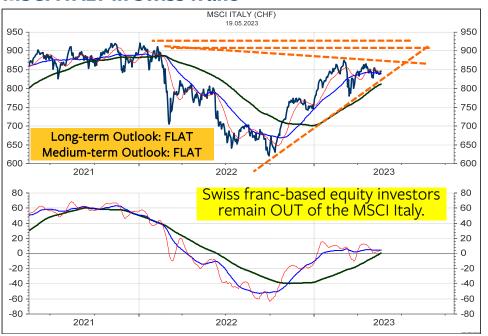

*MSCI GERMANY in Euro**



#### **MSCI GERMANY in Swiss franc**



#### MSCI GERMANY relative to the MSCI AC World



#### **MSCI GERMANY in SFR relative to MSCI Switzerland**



#### **MSCI FRANCE in Euro**



#### **MSCI FRANCE in Swiss franc**



#### MSCI FRANCE relative to the MSCI AC World



#### **MSCI FRANCE in SFR relative to MSCI Switzerland**



### Hermes

Hermes is forming a BUBBLE. The present rally could reach 2650 if the resistance at 2070 is cleared. However, more likely is the scenario that Hermes tops between 2045 and 2070. This peak could be registered coincidentally to the top of wave B in the stock market indices. The Deflation of the Bubble would start if the supports are broken at 1995 and 1975.



#### **MSCI ITALY in Euro**



#### **MSCI ITALY in Swiss franc**



#### MSCI ITALY relative to the MSCI AC World



#### **MSCI ITALY in SFR relative to MSCI Switzerland**



### Nikkei 225 Index Continuous Future

The Nikkei 225 Index is breaking to the upside. Next resistances are at 31.3k to 31.8k and 33k. If the core stock market indices are likely to register the top of Wave B in the next one to three weeks, the question arises if the breakout in the Nikkei is a "false" breakout? Still, I would BUY if a Stop is placed at 29k. Swiss franc-based equity investors should watch the charts at right on the next page.



#### **MSCI JAPAN in Yen**



#### **MSCI JAPAN in Swiss franc**



#### MSCI JAPAN relative to the MSCI AC World



#### **MSCI JAPAN in SFR relative to MSCI Switzerland**



#### **MSCI AUSTRALIA in Australian dollar**



#### **MSCI AUS