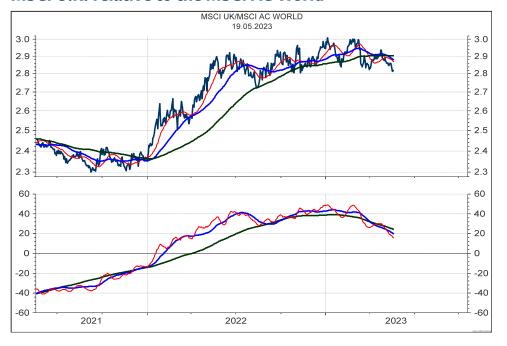

her new high at 195 or 235. The bullish outlook would become more probable if the resistance range between 177 and 183 can be broken. For now, I think it is more likely than Apple tops out around 183, which could be coincidental to the top of Wave B in the S&P 500 Index. Supports are at 172, 170 and 166.



#### **MSCI USA in US\$**



#### **MSCI USA in Swiss franc**



#### MSCI USA relative to the MSCI AC World



#### **MSCI USA in SFR relative to MSCI Switzerland**



#### **MSCI CANADA in Canadian dollar**



#### **MSCI CANADA in Swiss franc**



#### MSCI CANADA relative to the MSCI AC World



#### **MSCI CANADA in Swiss franc relative to MSCI Switzerland**



#### **MSCI U.K. in British Pound**



#### **MSCI U.K. in Swiss franc**



#### MSCI U.K. relative to the MSCI AC World



#### MSCI U.K. in SFR relative to MSCI Switzerland



### **Swiss Market Index SMI**

If the SMI can break the resistance at 11610, then it is likely to extend the rally from March to 1720 or to the mega resistance surrounding the level at 11850. Supports are at 11310, 11230, 11130 and 11000. See the details of the Wedge, which has been forming since mid April on the next page.



# Swiss Market Index SMI – 30-minute chart

The SMI must hold above 11400 and break above 11610 to signal the extension of the uptrend from March towards 11850. It would trigger SELL signals if the supports at 11480 and 11410 and 11300 are broken.



# **Swiss Medium Cap Companies**

The MidCap Index is likely to extend the uptrend to one of the next resistances at 1152, 1160 to 1170 or 1190 to 1220. A break of