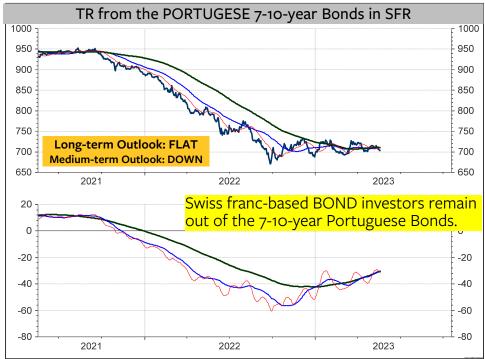

# Swiss 10-year Bond Yield (left) and the Total Return from 7-10-year Conf Bonds (right)

The Swiss 10-year Yield is in a neutral range below resistances at 1.25% to 1.42% and above supports at 0.95% to 0.82%. A break of 0.95% and 0.80% would signal that the long-term trend has turned DOWN.

The Long-term Outlook remains FLAT for the Yield and for the Total Return.