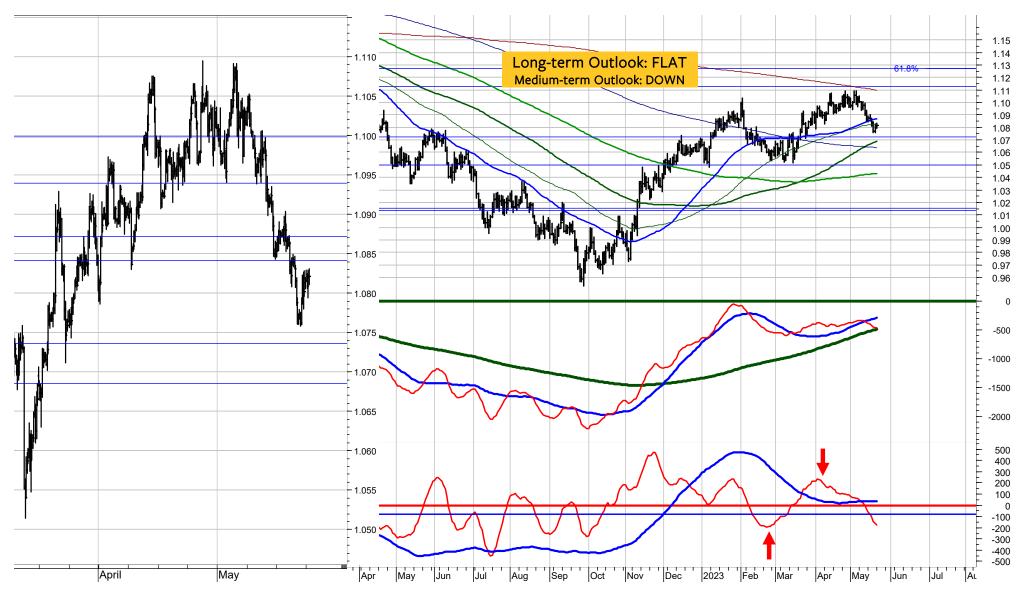

# US dollar per EURO

| : | SCORE | CURRENCY       | RIC  | PRICE  | LT | MT | ST |
|---|-------|----------------|------|--------|----|----|----|
|   | 22%   | Euro/US DOLLAR | EUR= | 1.0802 | +  | d- | -  |

The Euro followed my bearish forecast, which called for a decline of at least short-term degree. This forecast was based on the completion of the Wedge, which was formed from mid March to early May. Supports are at 1.0730 to 1.0680, 1.05 and 1.0150.