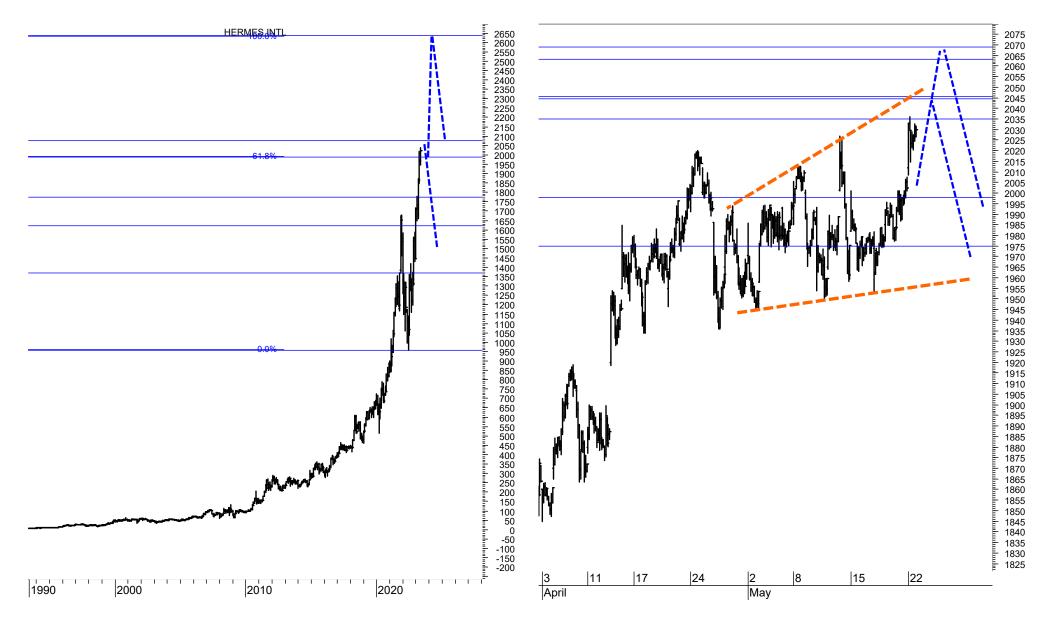

### Hermes

Hermes is forming a BUBBLE. The present rally could reach 2650 if the resistance at 2070 is cleared. However, more likely is the scenario that Hermes tops between 2045 and 2070. This peak could be registered coincidentally to the top of wave B in the stock market indices. The Deflation of the Bubble would start if the supports are broken at 1995 and 1975.