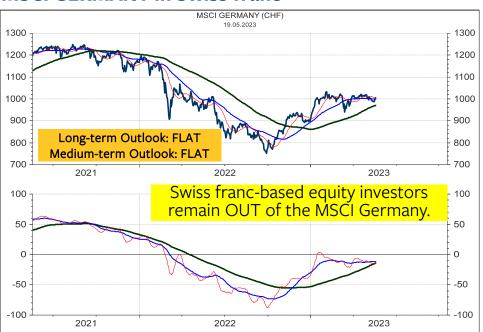

in Swiss franc**



#### **MSCI EMU relative to the MSCI AC World**



#### **MSCI EMU in CHF relative to MSCI Switzerland**



### **Deutscher Aktien Index DAX**

The Expanding Wedge is likely to register a top around the resistance at 16k to 16.8k. Supports are 15.6k, 15.2k, 14.6k and 13.5k.



### **Siemens**

I do wonder if the rise from 16.5.2023 at 149.36 is a BUYING CLIMAX or the acceleration of the major uptrend? The buying climax and top would fit the resistance range between 158 and 163. Moreover, it could match the top of Wave B in the stock market indices. A break above this range could signal the extension of the uptrend towards 180. A major decline could thus be signaled if 156, 153 and 148 is broken.



#### **MSCI GERMANY in Euro**



#### **MSCI GERMANY in Swiss franc**



#### MSCI GERMANY relative to the MSCI AC World



#### **MSCI GERMANY in SFR relative to MSCI Switzerland**



#### **MSCI FRANCE in Euro**



#### **MSCI FRANCE in Swiss franc**



#### MSCI FRANCE relative to the MSCI AC World



#### **MSCI FRANCE in SFR relative to MSCI Switzerland**



### Hermes

Hermes is forming a BUBBLE. The present rally could reach 2650 if the resistance at 2070 is cleared. However, more likely is the scenario that Hermes tops between 2045 and 2070. This peak could be registered coincidentally to the top of wave B in the stock market indices. The Deflation of the Bubble would start if the supports are broken at 1995 and 1975.



#### **MSCI ITALY in Euro**



#### **MSCI ITALY in Swiss franc**



#### MSCI ITALY relative to the MSCI AC World



#### **MSCI IT