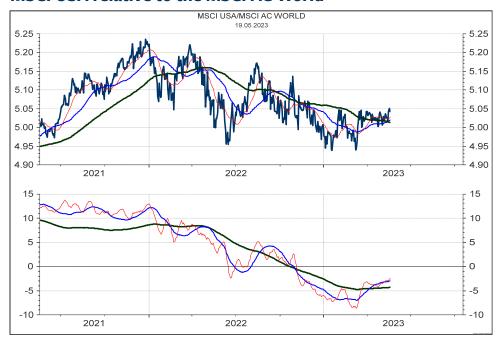

ignal higher targets for Wave B at 15250 or 16750. A break above 14500 would have positive implications to my long-term outlook. The Nasdaq 100 Index could then be forming a horizontal triangle, which could trade between 15250 to 16750 and 12500 to 11300 well into the next year. Supports are 13500, 12800 and 12500.



# **Apple**

I do wonder if the Bubble can extend to yet another new high at 195 or 235. The bullish outlook would become more probable if the resistance range between 177 and 183 can be broken. For now, I think it is more likely than Apple tops out around 183, which could be coincidental to the top of Wave B in the S&P 500 Index. Supports are at 172, 170 and 166.



#### **MSCI USA in US\$**



#### **MSCI USA in Swiss franc**



#### MSCI USA relative to the MSCI AC World



#### **MSCI USA in SFR relative to MSCI Switzerland**



#### **MSCI CANADA in Canadian dollar**



#### **MSCI CANADA in Swiss franc**



#### MSCI CANADA relative to the MSCI AC World



#### **MSCI CANADA in Swiss franc relative to MSCI Switzerland**



#### **MSCI U.K. in British Pound**



#### **MSCI U.K. in Swiss franc**



#### MSCI U.K. relative to the MSCI AC World



#### MSCI U.K. in SFR relative to MSCI Switzerland



### **Swiss Market Index SMI**

If the SMI can break the resistance at 11610, then it is likely to extend the rally from March to 1720 or to the mega resistance surrounding the level at 11850. Supports are at 11310, 11230, 11130 and 11000. See the details of the Wedge, which has been forming since mid April on the next page.



# Swiss Market Index SMI – 30-min